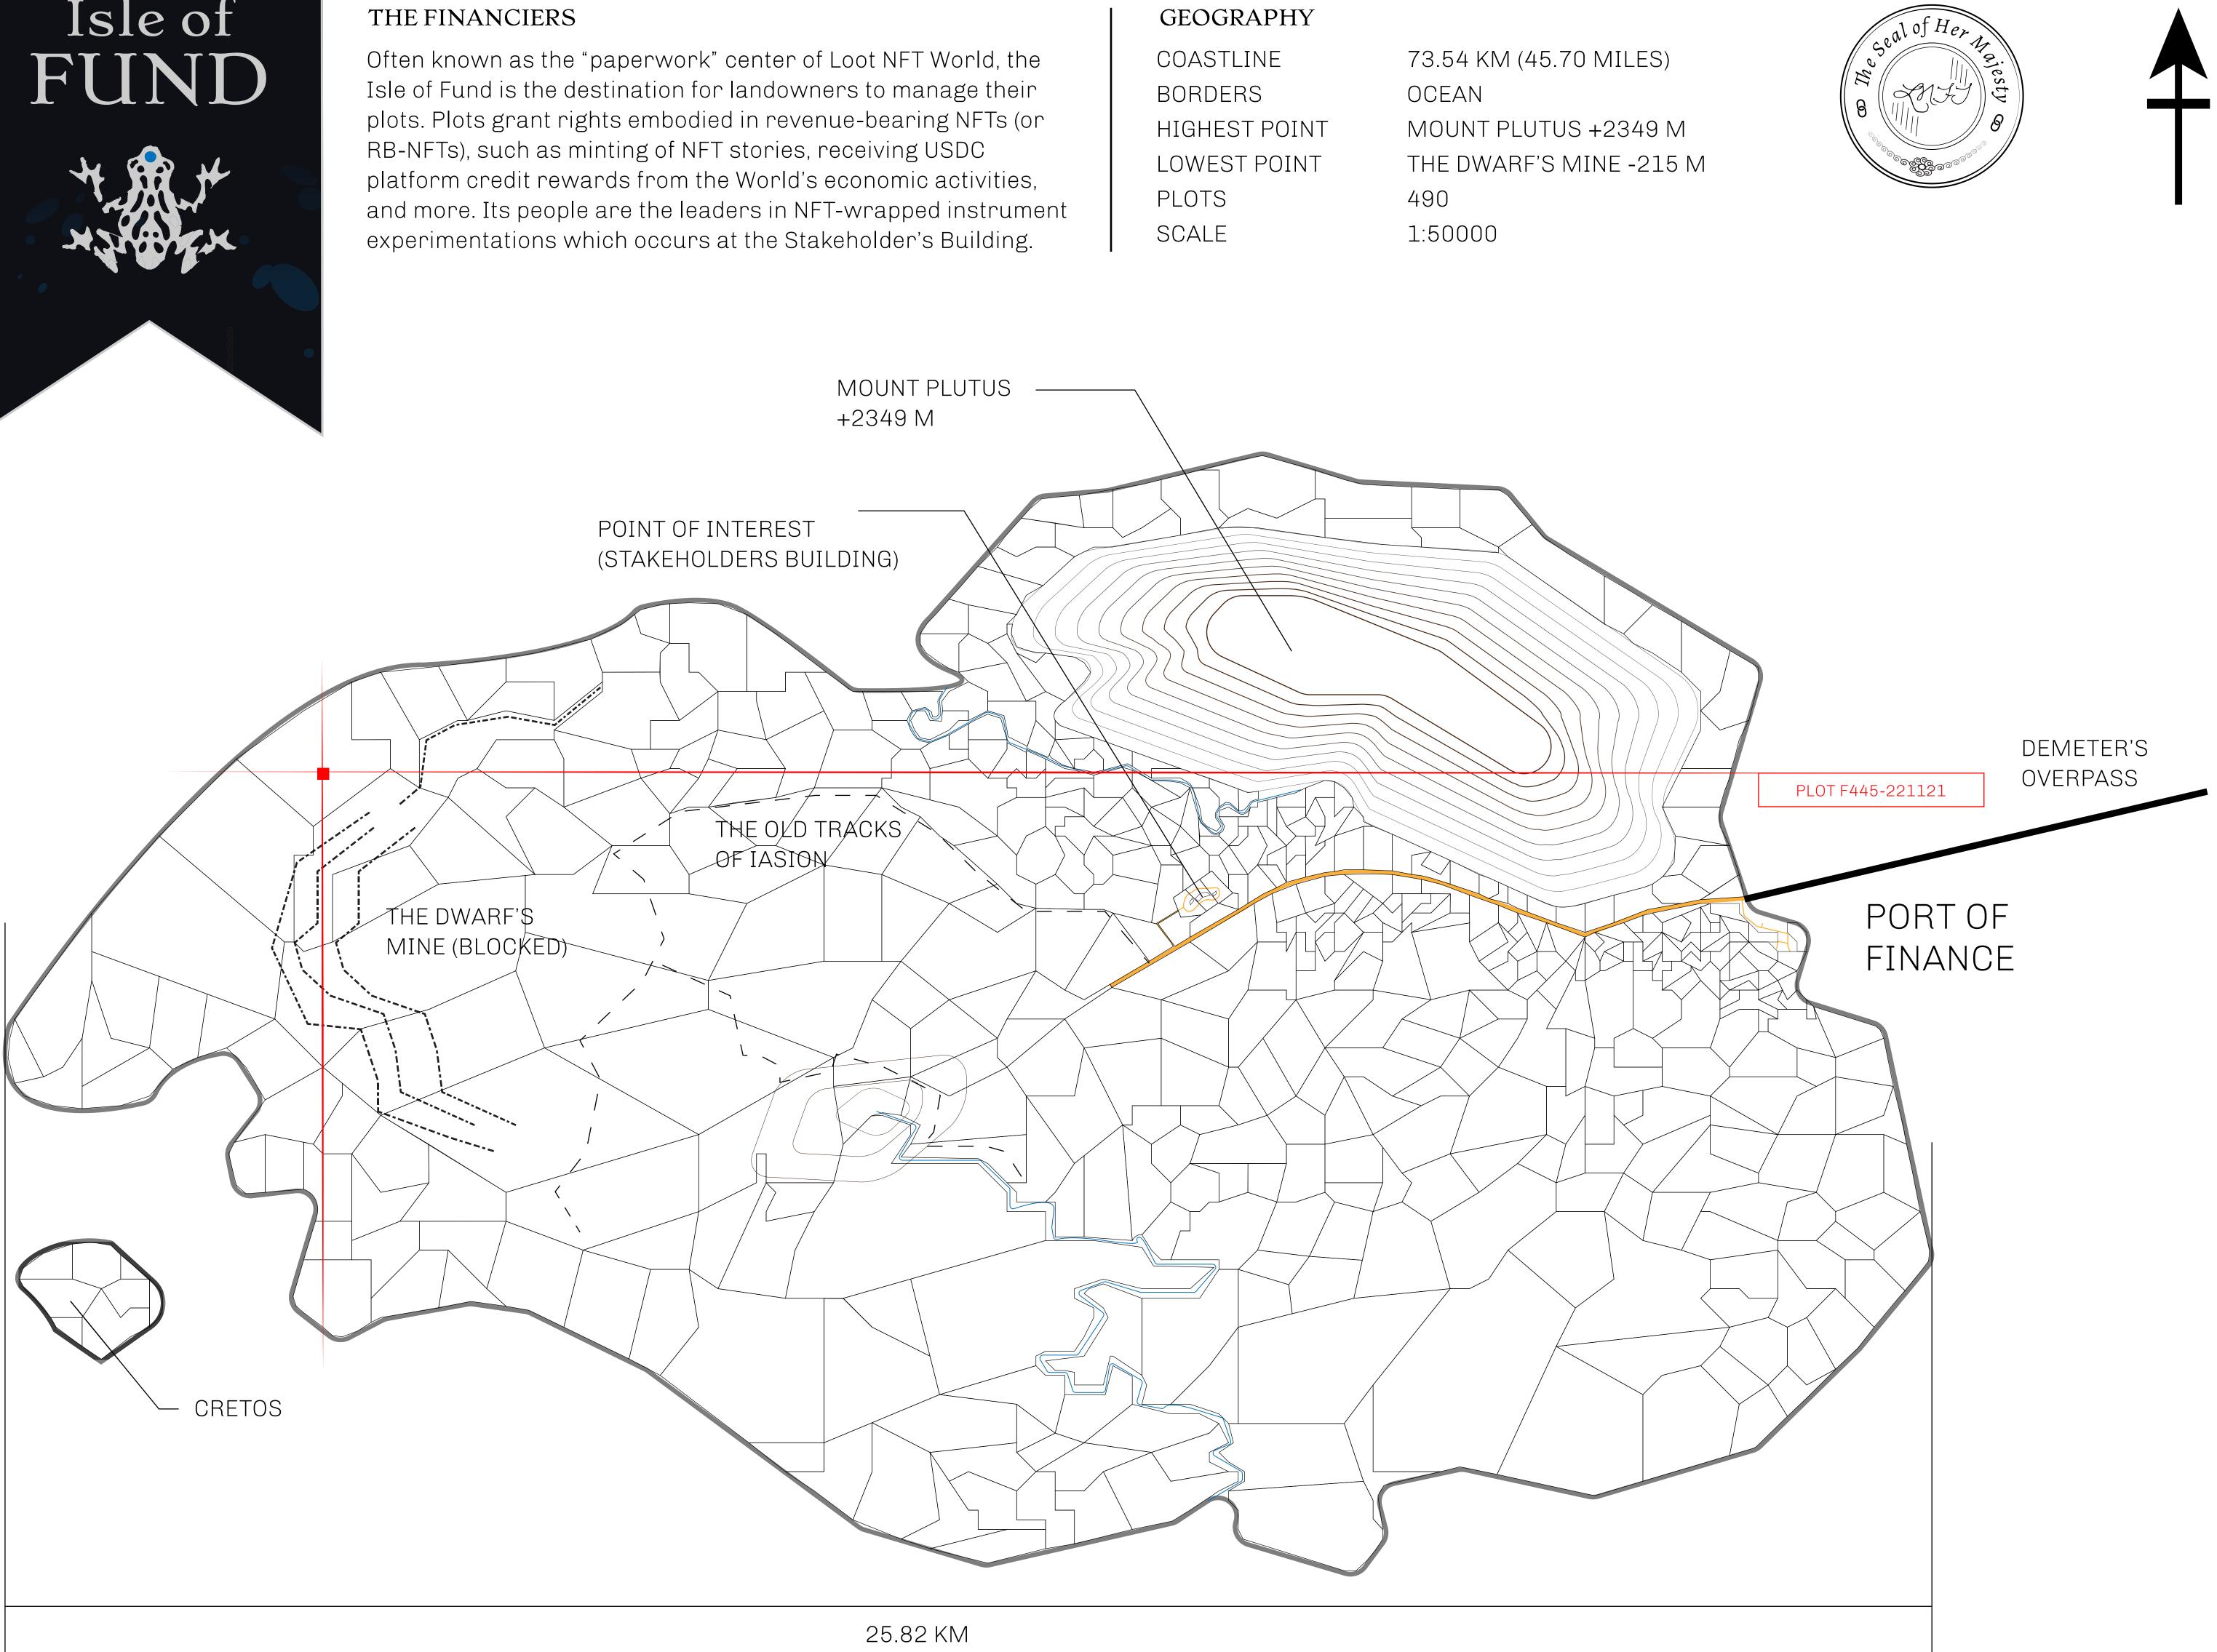

## H.M. LNFT Land Registr

ADMINISTRATIVE AREA

OWNER ENTITLEMENT

**ISLE OF** 

Type W-IOF: S (rewarded in C

## OCEAN

| stry                                     | TITLE NUMBER |                     |             |                |
|------------------------------------------|--------------|---------------------|-------------|----------------|
|                                          |              | F445                | -22112      | 1              |
| C OF FUND                                | ISSUED       | 22 November 2021    | Jo.J.       | SCALE 1/5000   |
| OF: Share of 0.1%<br>d in Credits); Mint |              | sales based on numb | er of NFT S | Stories minted |
|                                          |              |                     |             | 8 111<br>8 111 |
|                                          |              |                     |             |                |
|                                          |              |                     |             |                |
|                                          |              |                     |             |                |
|                                          |              |                     |             |                |
|                                          |              |                     | DI U.       | T F442         |
|                                          |              |                     | I LO        | 11772          |
|                                          |              |                     |             |                |
|                                          |              |                     |             |                |
|                                          |              |                     |             |                |
| PLO                                      | TF4          | 45                  |             |                |
| BOUNDA                                   | RY: 6.       | 21 KM               |             |                |
|                                          |              |                     |             |                |
|                                          |              |                     |             |                |
|                                          |              |                     | N /         | THE DWARF      |
|                                          |              |                     | IVI         | INC (DLOUKL    |
|                                          |              |                     |             |                |
|                                          |              |                     |             | PLOT           |
|                                          |              |                     |             |                |
|                                          |              |                     |             |                |
|                                          |              |                     |             |                |