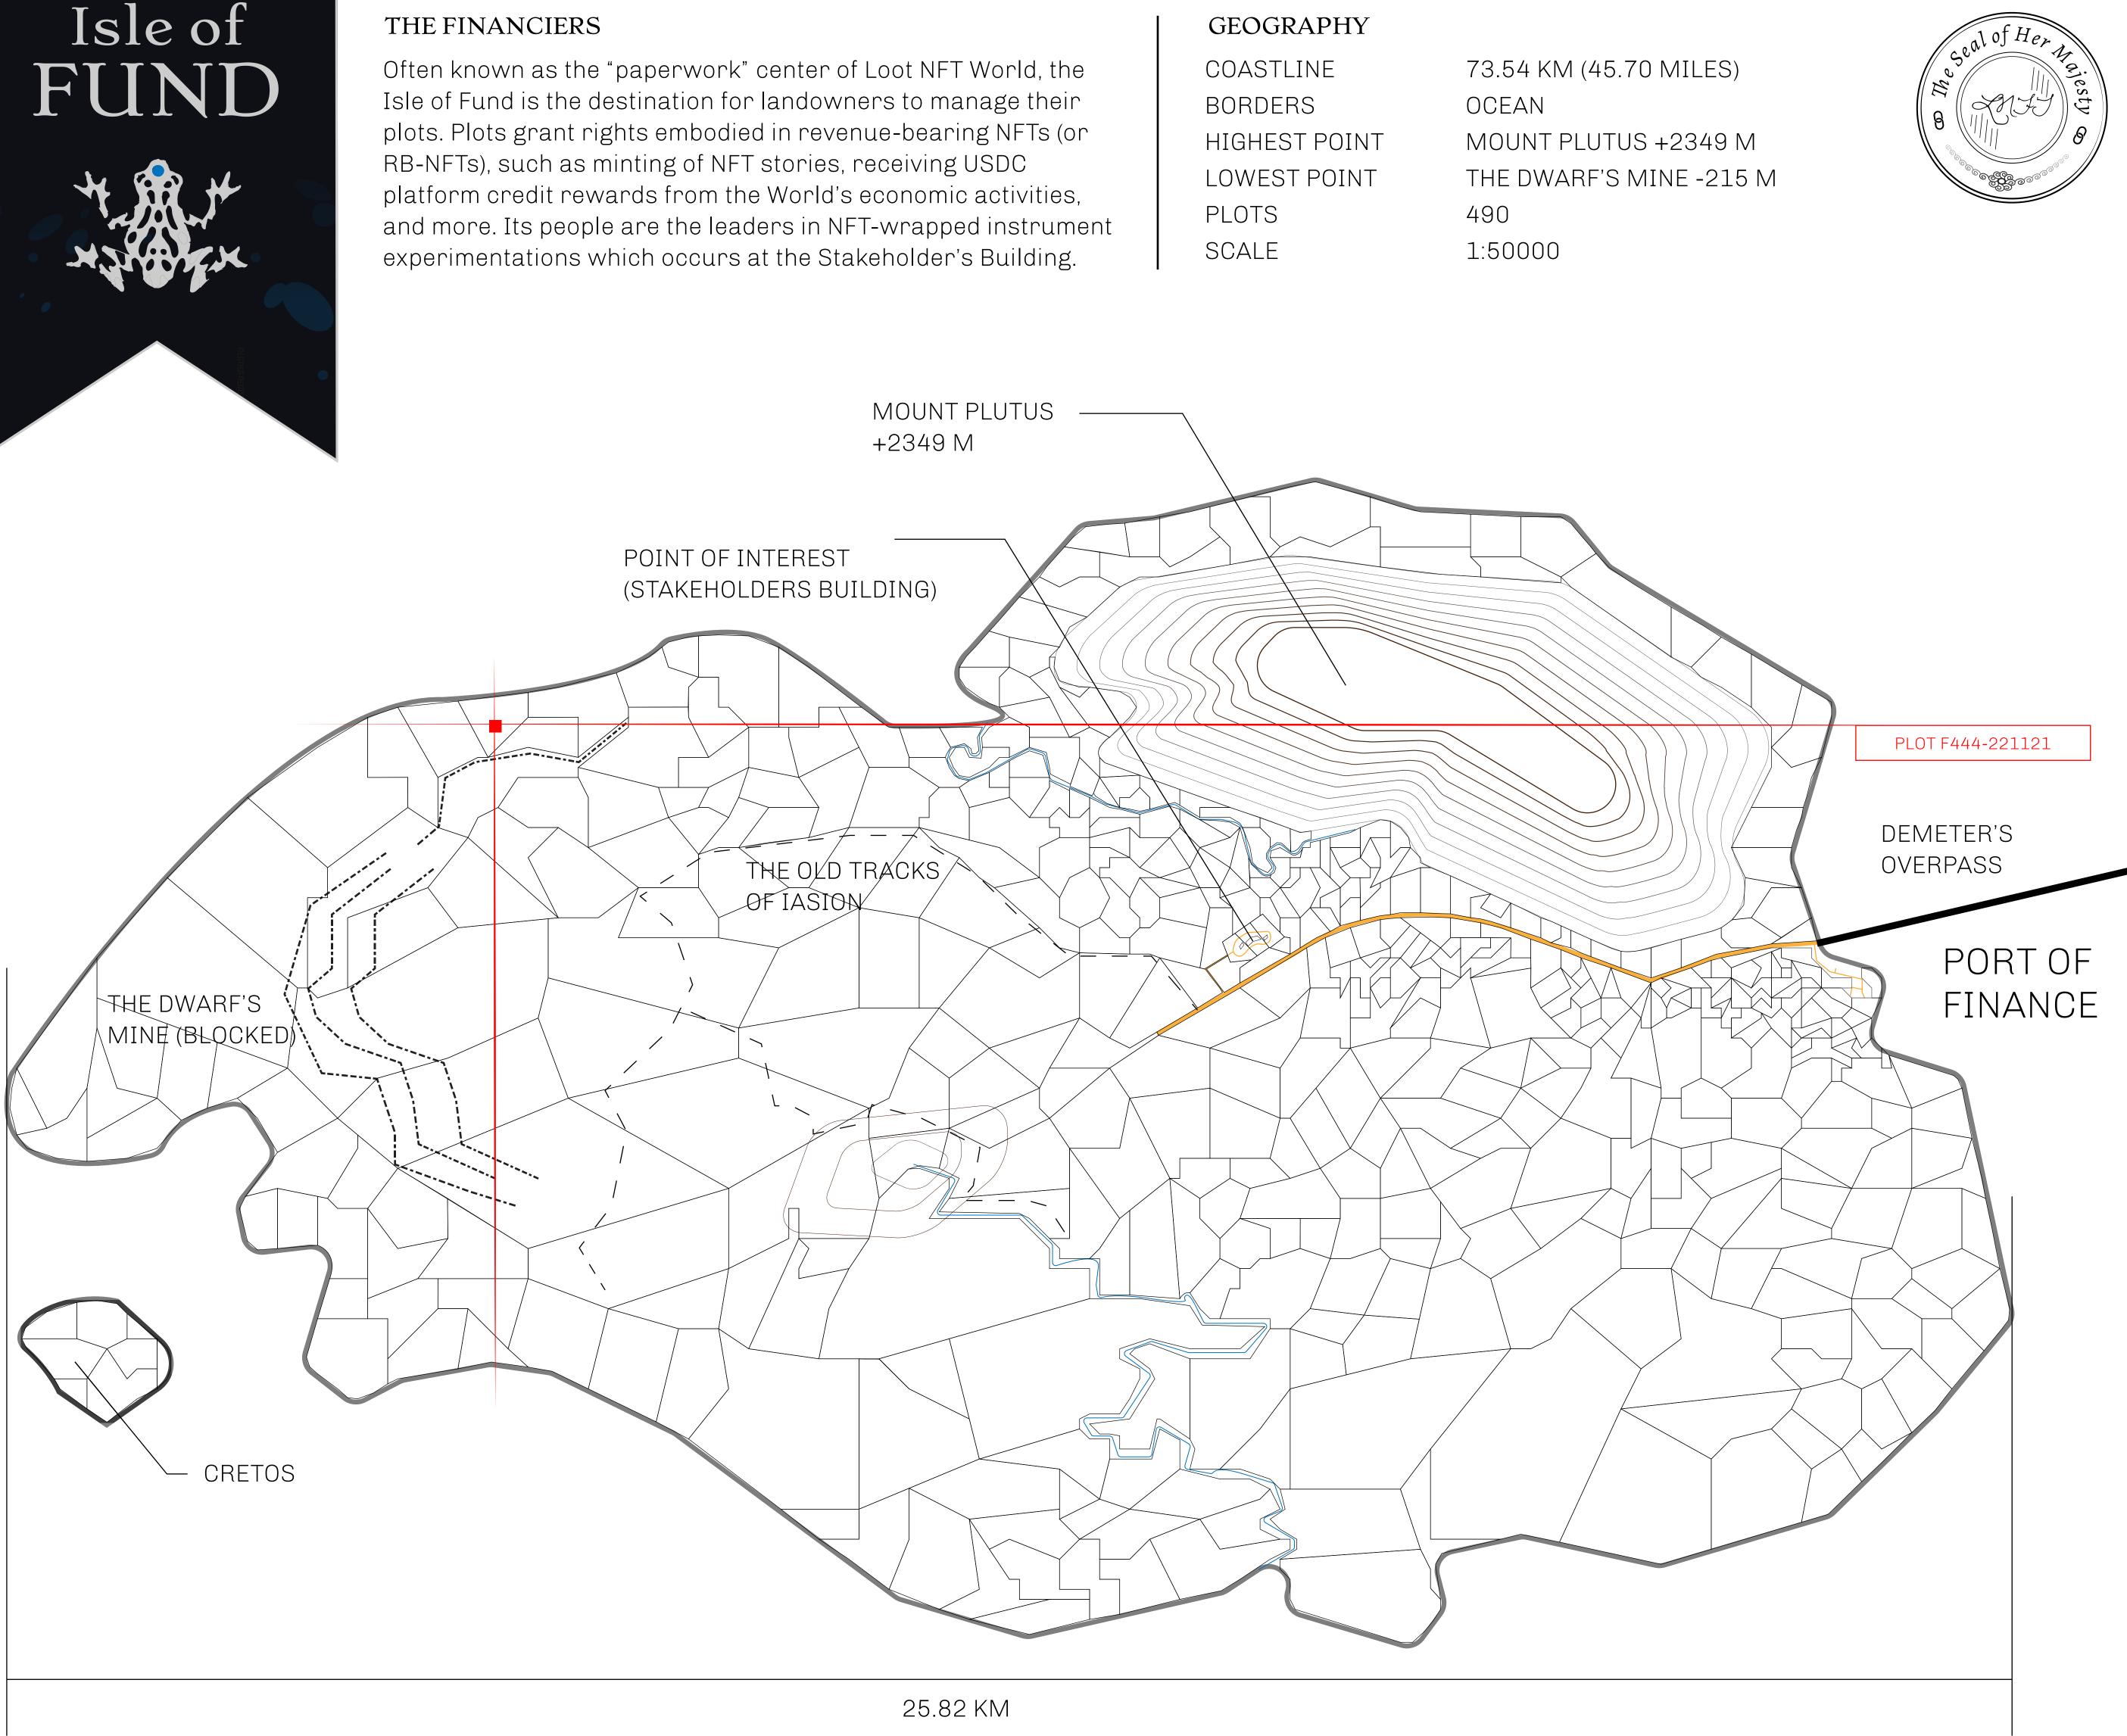

### H.M. LNFT Land Registry

ADMINISTRATIVE AREA

OWNER ENTITLEMENT

**ISLE OF** 

Type W-IOF: S (rewarded in C

### OCEAN

## JT F443

|                                                                                                      | TITLE NUMBER |                  |       |               |
|------------------------------------------------------------------------------------------------------|--------------|------------------|-------|---------------|
| y                                                                                                    | F444-221121  |                  |       |               |
| FUND                                                                                                 | ISSUED       | 22 November 2021 | Jo.J. | SCALE 1/50000 |
| Share of 0.1% of all BUN sales based on number of NFT Stories minted<br>Credits); Mint 4 NFT Stories |              |                  |       |               |
|                                                                                                      |              |                  |       | 2253352aa     |
|                                                                                                      |              |                  |       |               |

## PLOT F444 BOUNDARY: 2.79 KM

# PLOT F435

OFFICIAL PERSPECTIVE SHEET FOR FILING

Indicate vantage point for each drawing. Copy and mark each sheet required prior to filing.

Guide - Vantage point should be indicated as shown in the diagram:

N .  $\mathbf{N}$ 