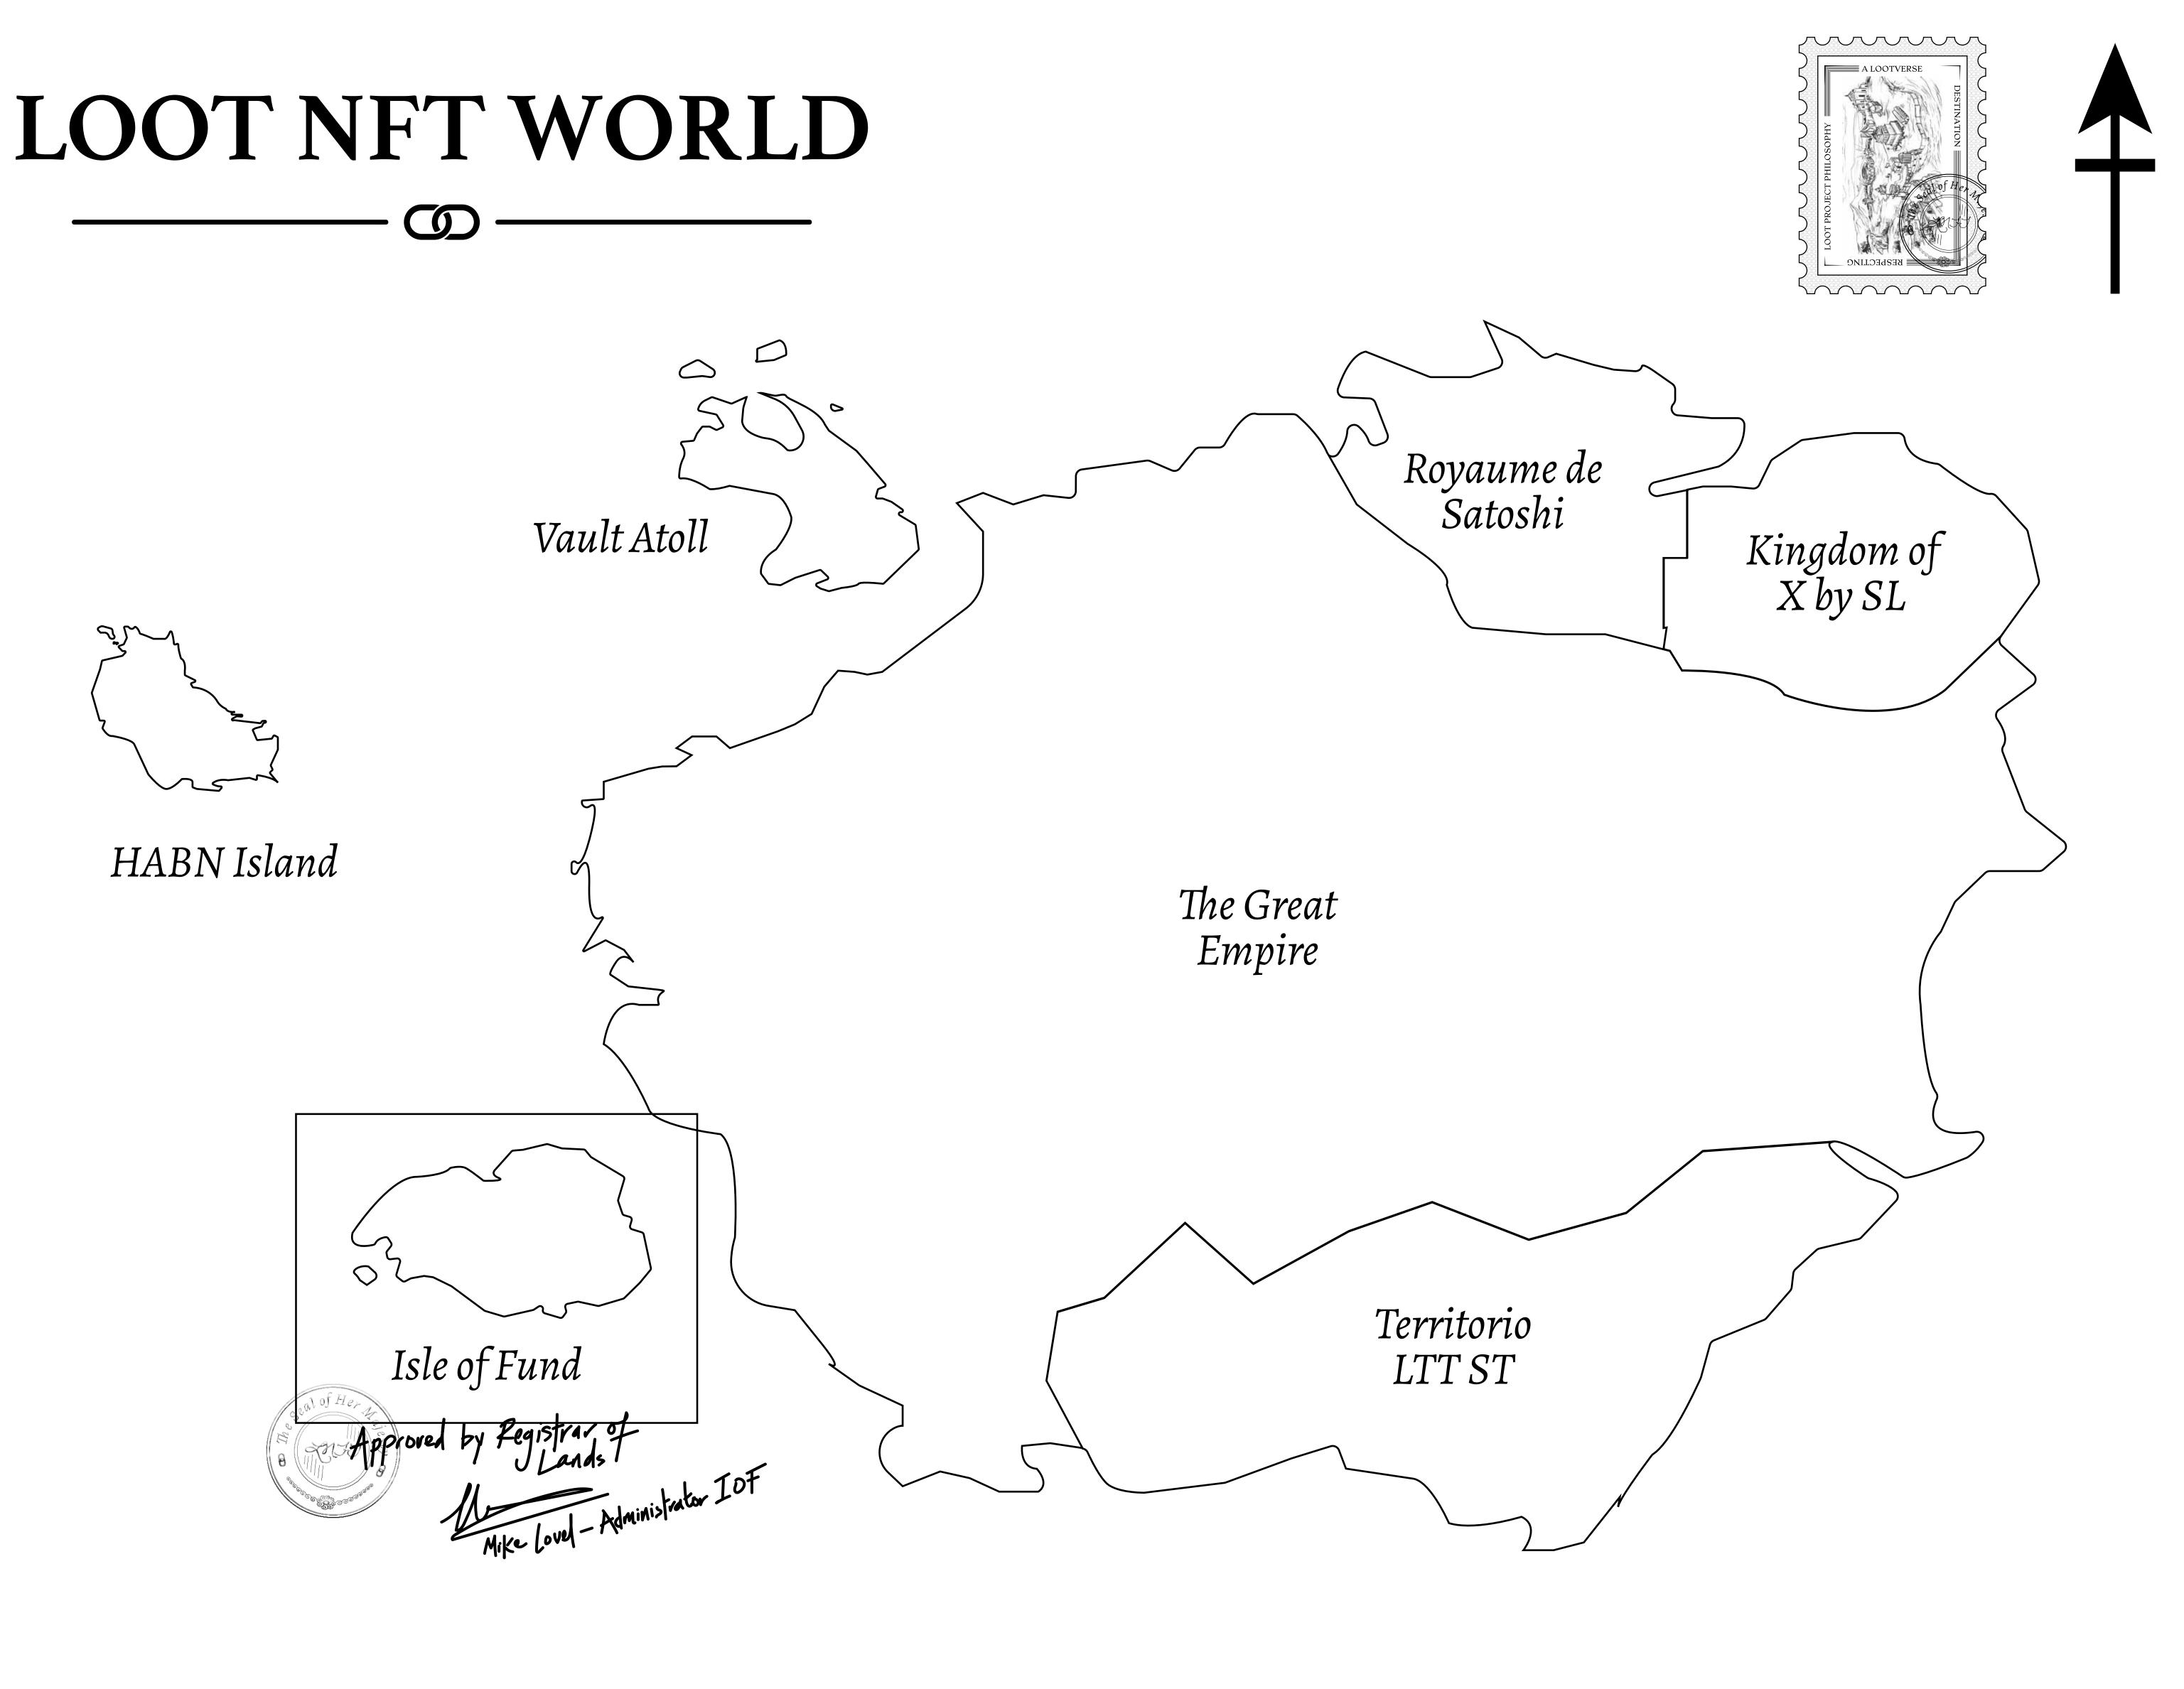

### H.M. LNFT Land Registry

ADMINISTRATIVE AREA

OWNER ENTITLEMENT

**ISLE OF** 

Type W-IOF: S (rewarded in C

### OCEAN

## JT F443

|                                                                                                      | TITLE NUMBER |                  |       |               |
|------------------------------------------------------------------------------------------------------|--------------|------------------|-------|---------------|
| y                                                                                                    | F444-221121  |                  |       |               |
| FUND                                                                                                 | ISSUED       | 22 November 2021 | Jo.J. | SCALE 1/50000 |
| Share of 0.1% of all BUN sales based on number of NFT Stories minted<br>Credits); Mint 4 NFT Stories |              |                  |       |               |
|                                                                                                      |              |                  |       | 2253352aa     |
|                                                                                                      |              |                  |       |               |

## PLOT F444 BOUNDARY: 2.79 KM

# PLOT F435

OFFICIAL PERSPECTIVE SHEET FOR FILING

Indicate vantage point for each drawing. Copy and mark each sheet required prior to filing.

Guide - Vantage point should be indicated as shown in the diagram:

N .  $\mathbf{N}$ 