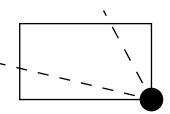

## PLOT F443 boundary: 3.35 km

THE DWARF'S MINE (BLOCKED)

OFFICIAL PERSPECTIVE SHEET FOR FILING

Indicate vantage point for each drawing. Copy and mark each sheet required prior to filing.

Guide - Vantage point should be indicated as shown in the diagram: