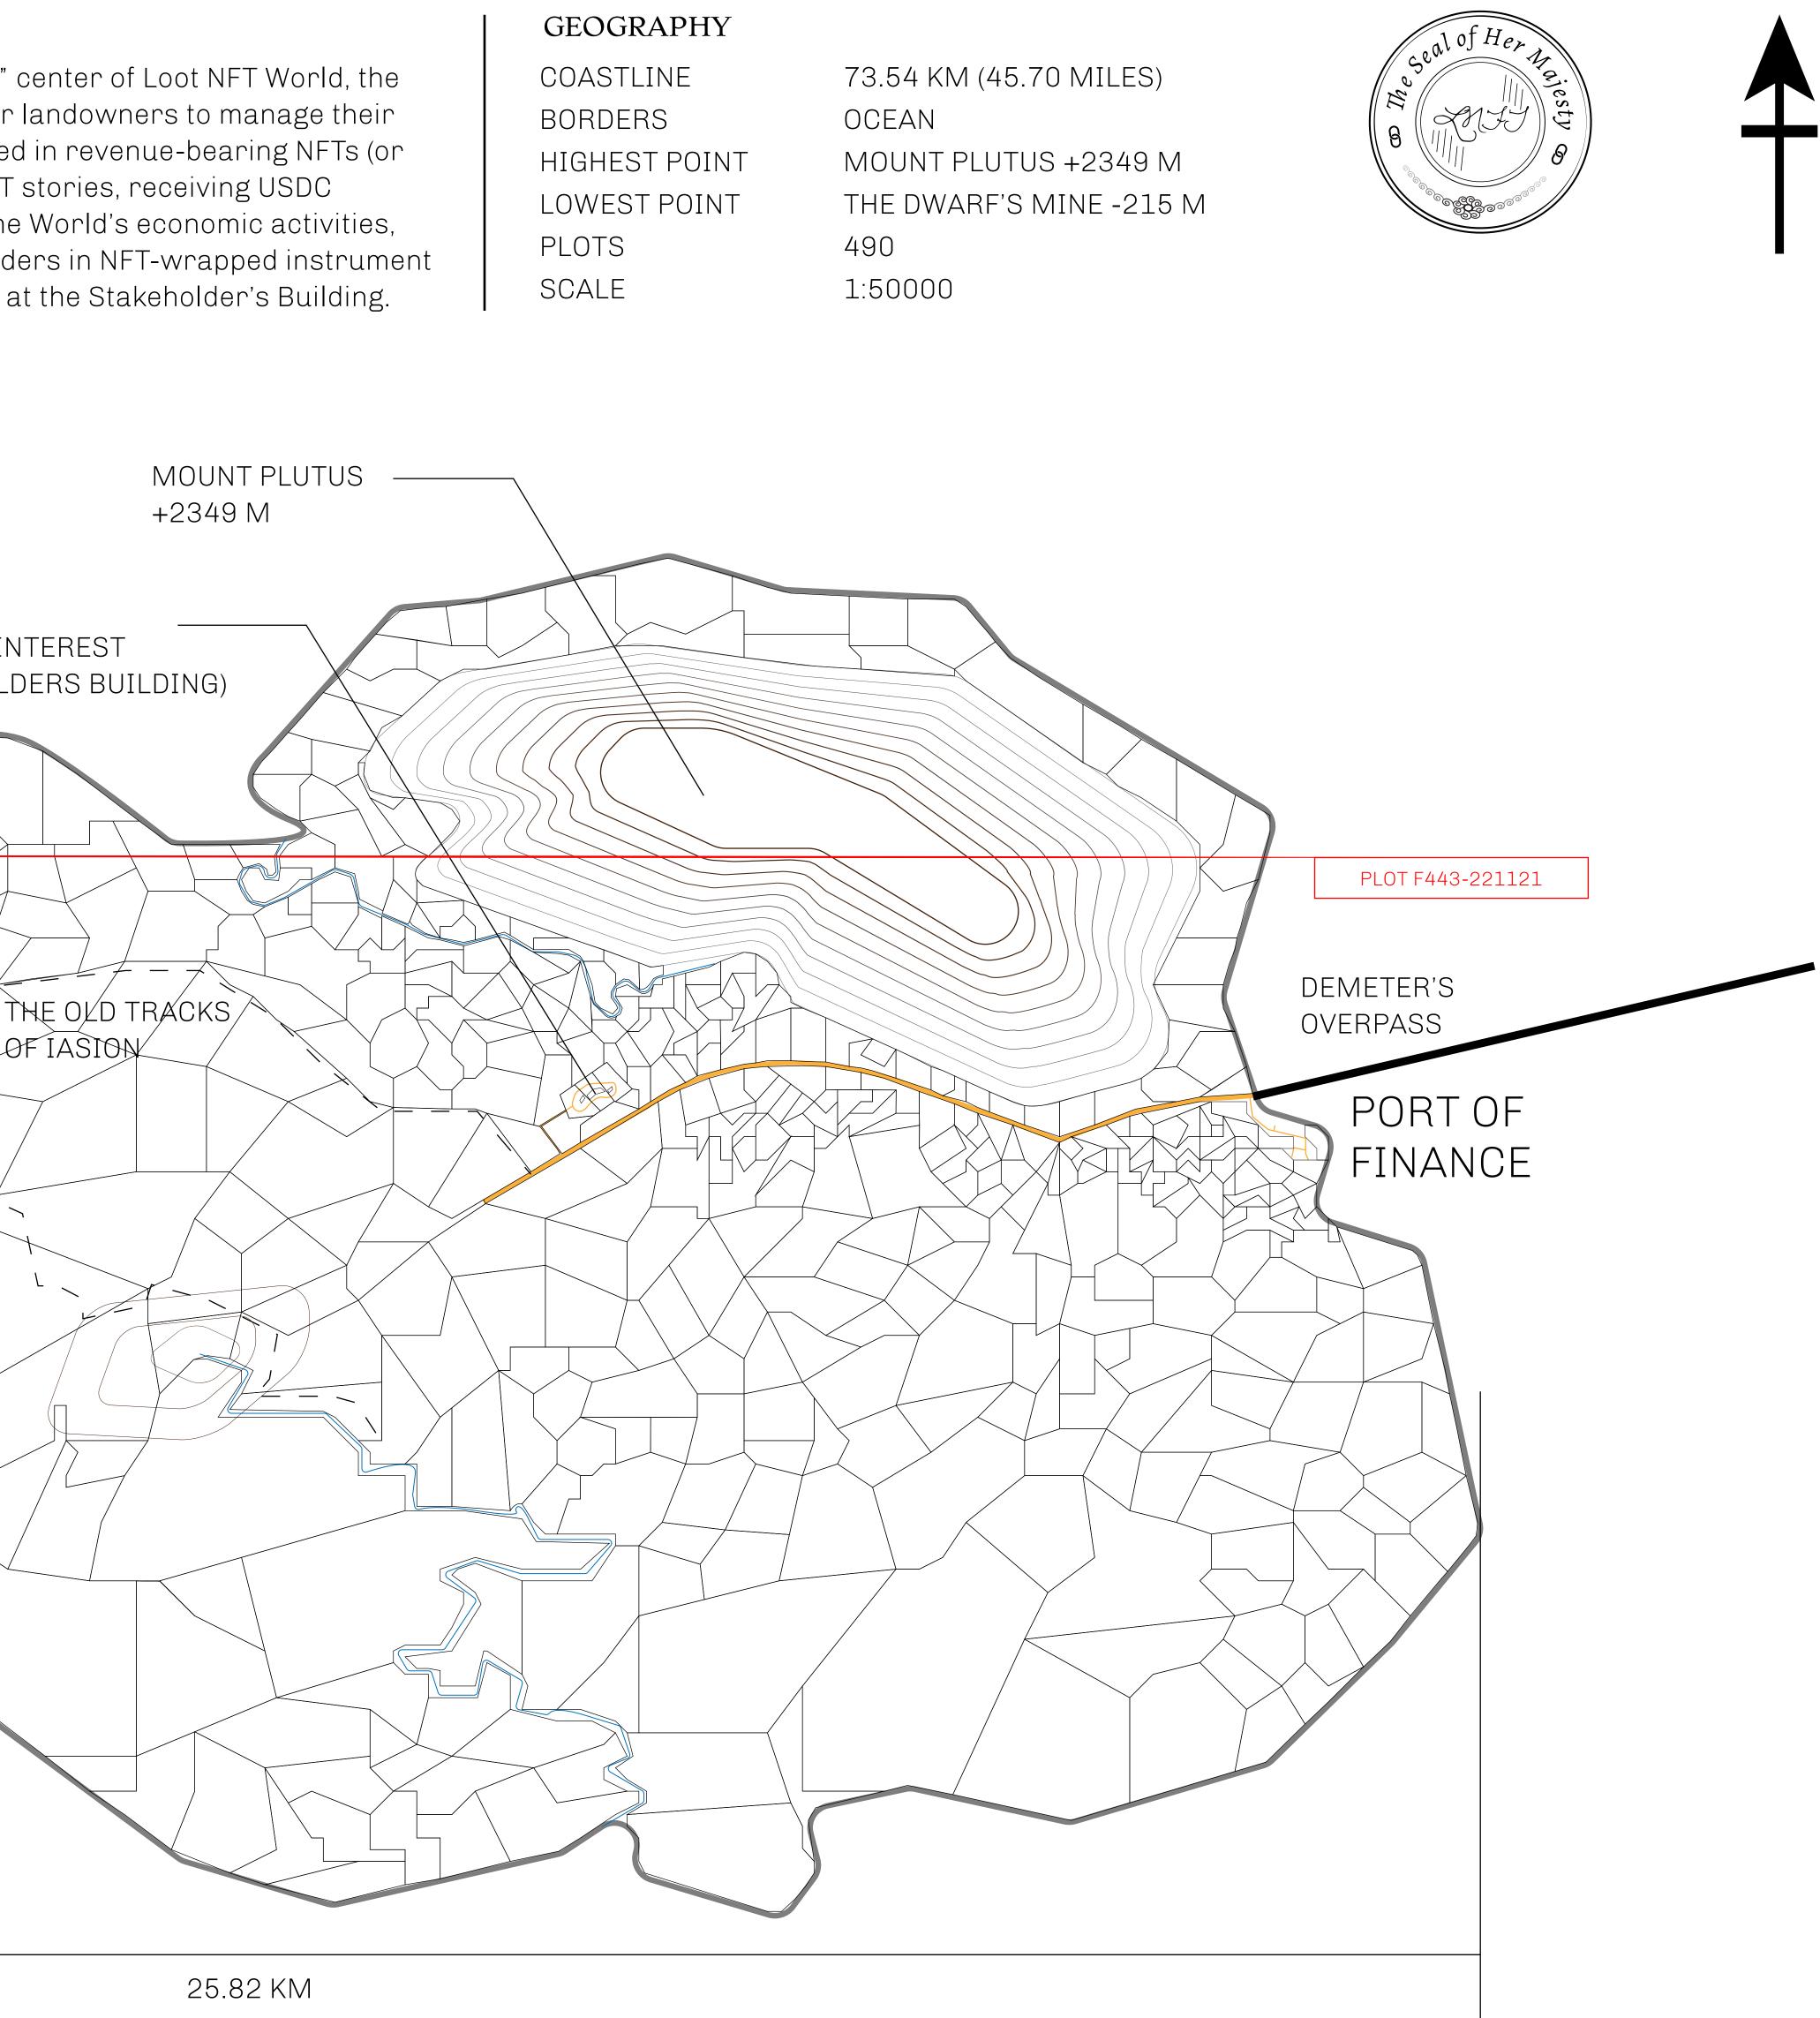

# OFIASION THE DWARF'S MINE (BLQCKED) ·----- $\overline{}$ CRETOS

POINT OF INTEREST (STAKEHOLDERS BUILDING)

# PLOT F442

|                                                                                                      | TITLE NUMBER |                  |       |               |
|------------------------------------------------------------------------------------------------------|--------------|------------------|-------|---------------|
| y                                                                                                    | F443-221121  |                  |       |               |
| FUND                                                                                                 | ISSUED       | 22 November 2021 | Jo.J. | SCALE 1/50000 |
| Share of 0.1% of all BUN sales based on number of NFT Stories minted<br>Credits); Mint 4 NFT Stories |              |                  |       |               |

## PLOT F443 boundary: 3.35 km

THE DWARF'S MINE (BLOCKED)

OFFICIAL PERSPECTIVE SHEET FOR FILING

Indicate vantage point for each drawing. Copy and mark each sheet required prior to filing.

Guide - Vantage point should be indicated as shown in the diagram: