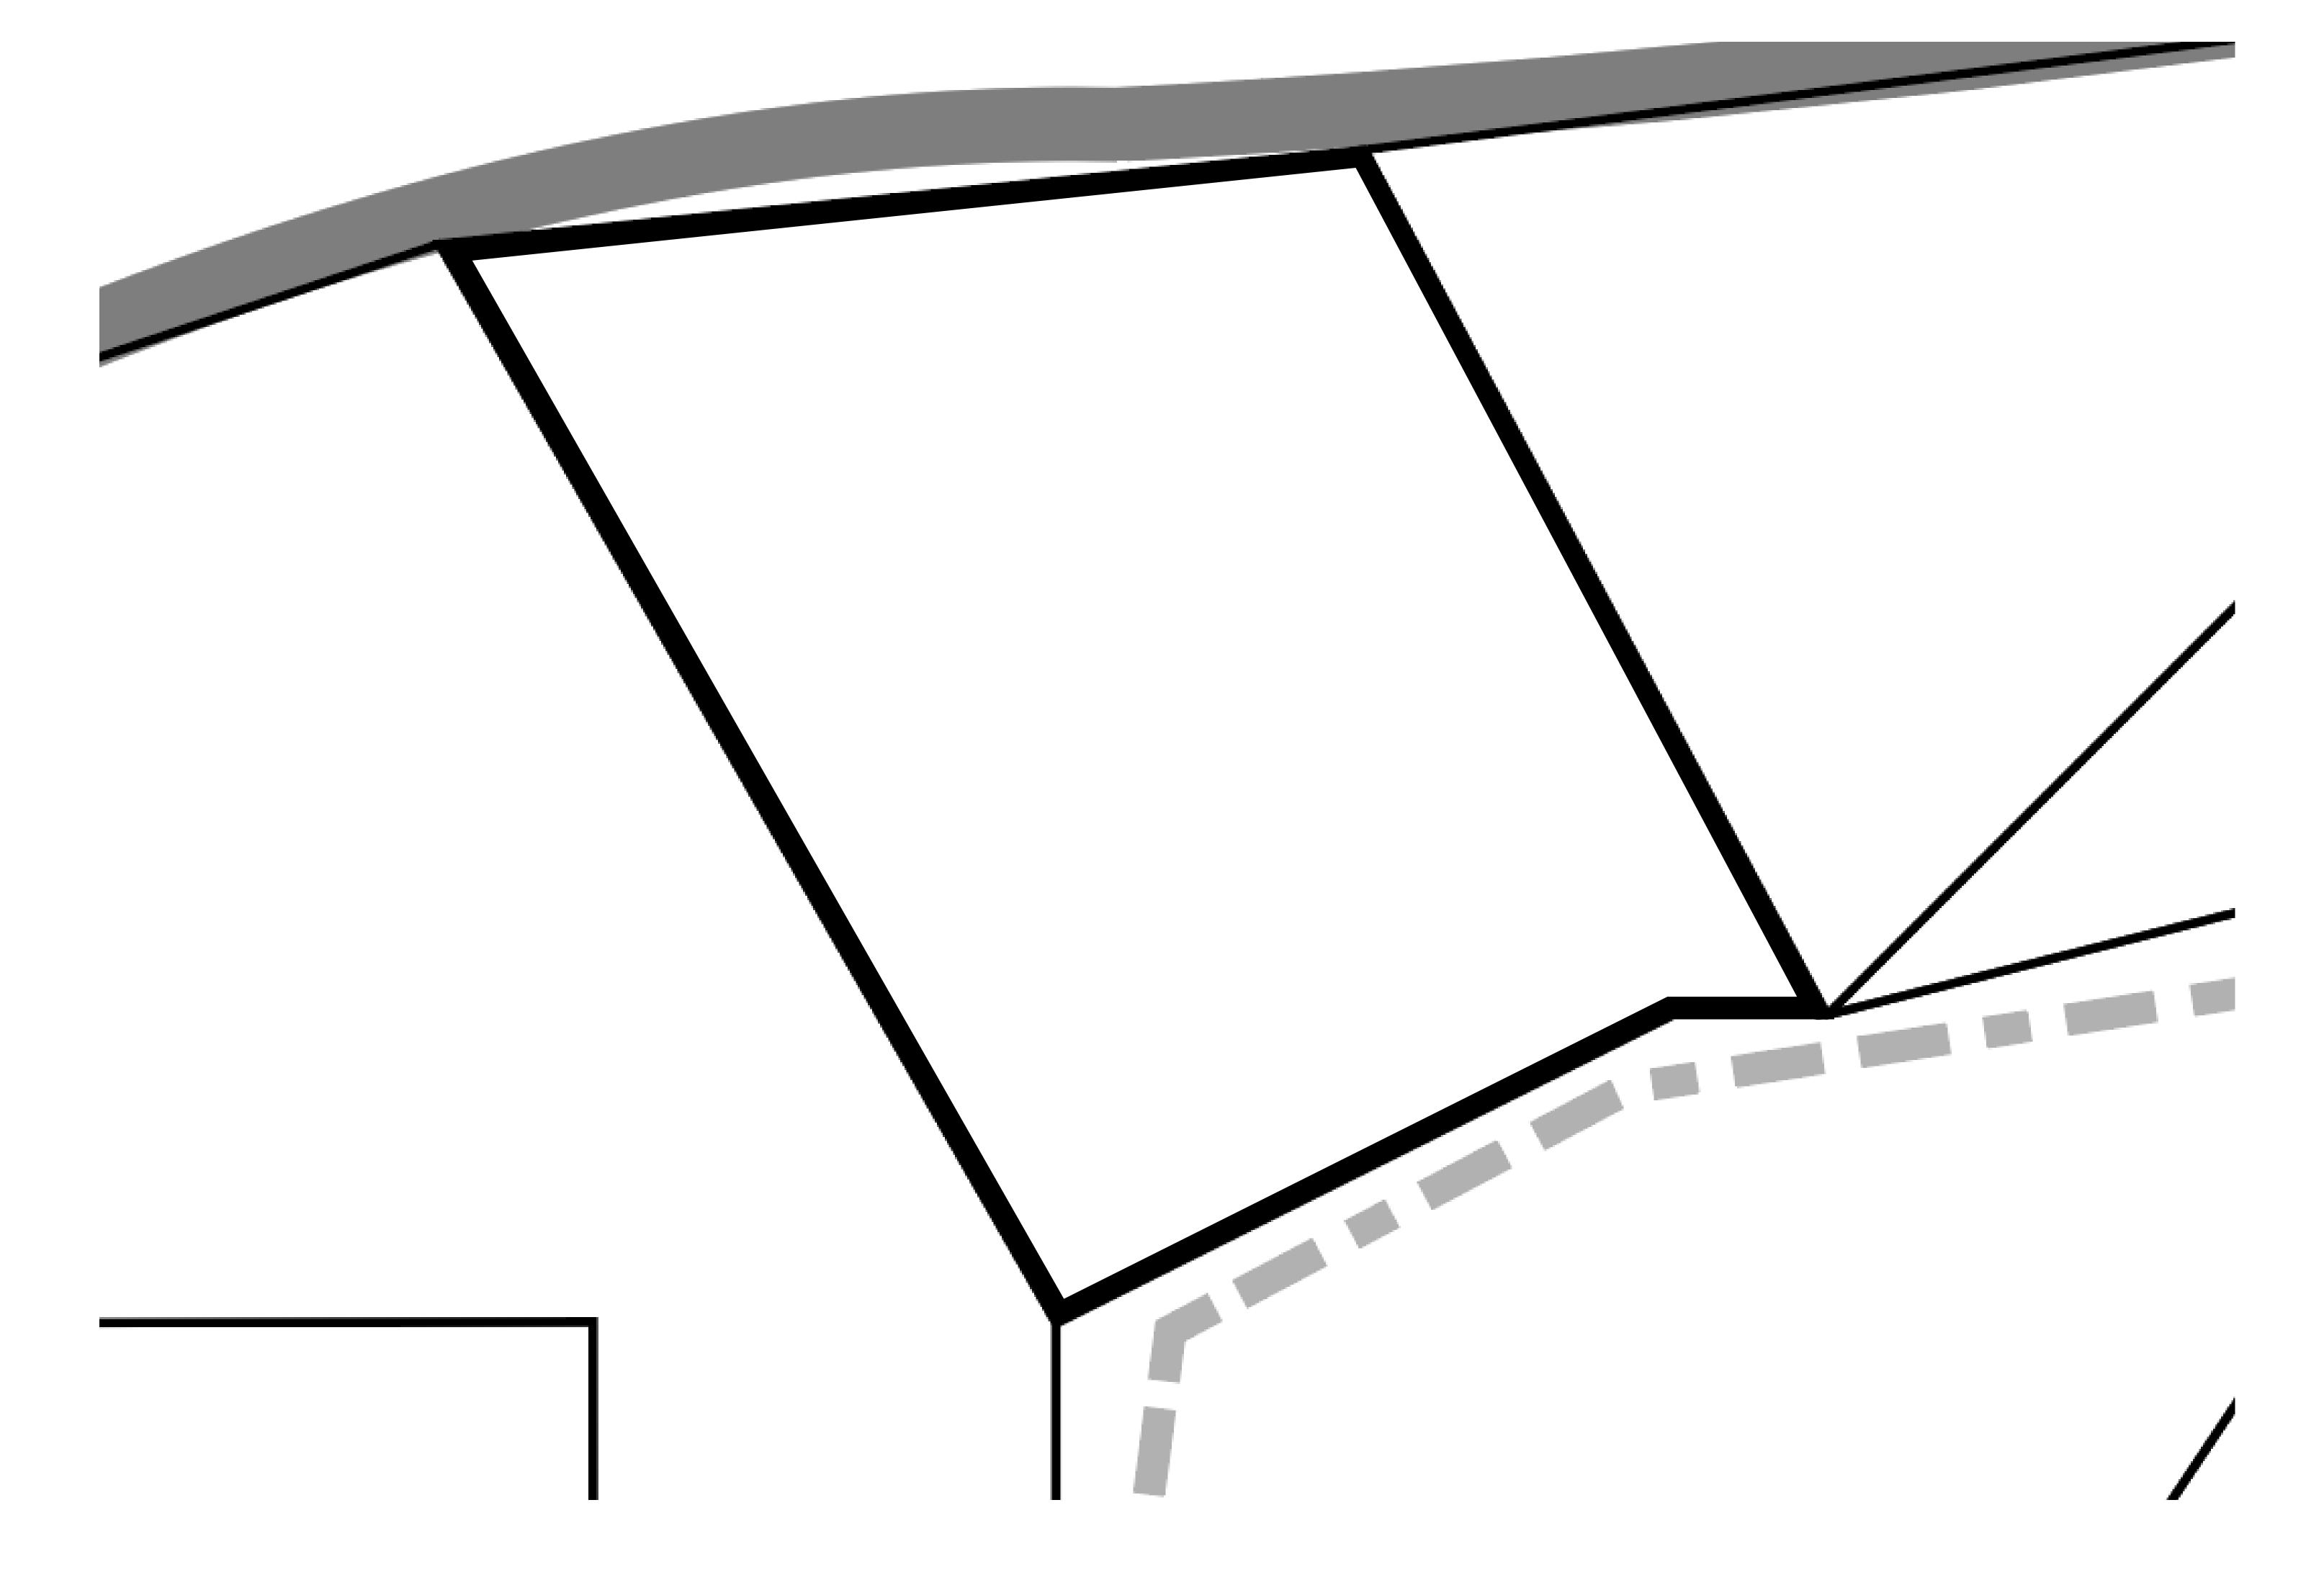

# OFIASION THE DWARF'S MINE (BLQCKED) ·----- $\overline{}$ CRETOS

POINT OF INTEREST (STAKEHOLDERS BUILDING)

## PLOT F443 boundary: 3.35 km

THE DWARF'S MINE (BLOCKED)

OFFICIAL PERSPECTIVE SHEET FOR FILING

Indicate vantage point for each drawing. Copy and mark each sheet required prior to filing.

Guide - Vantage point should be indicated as shown in the diagram: