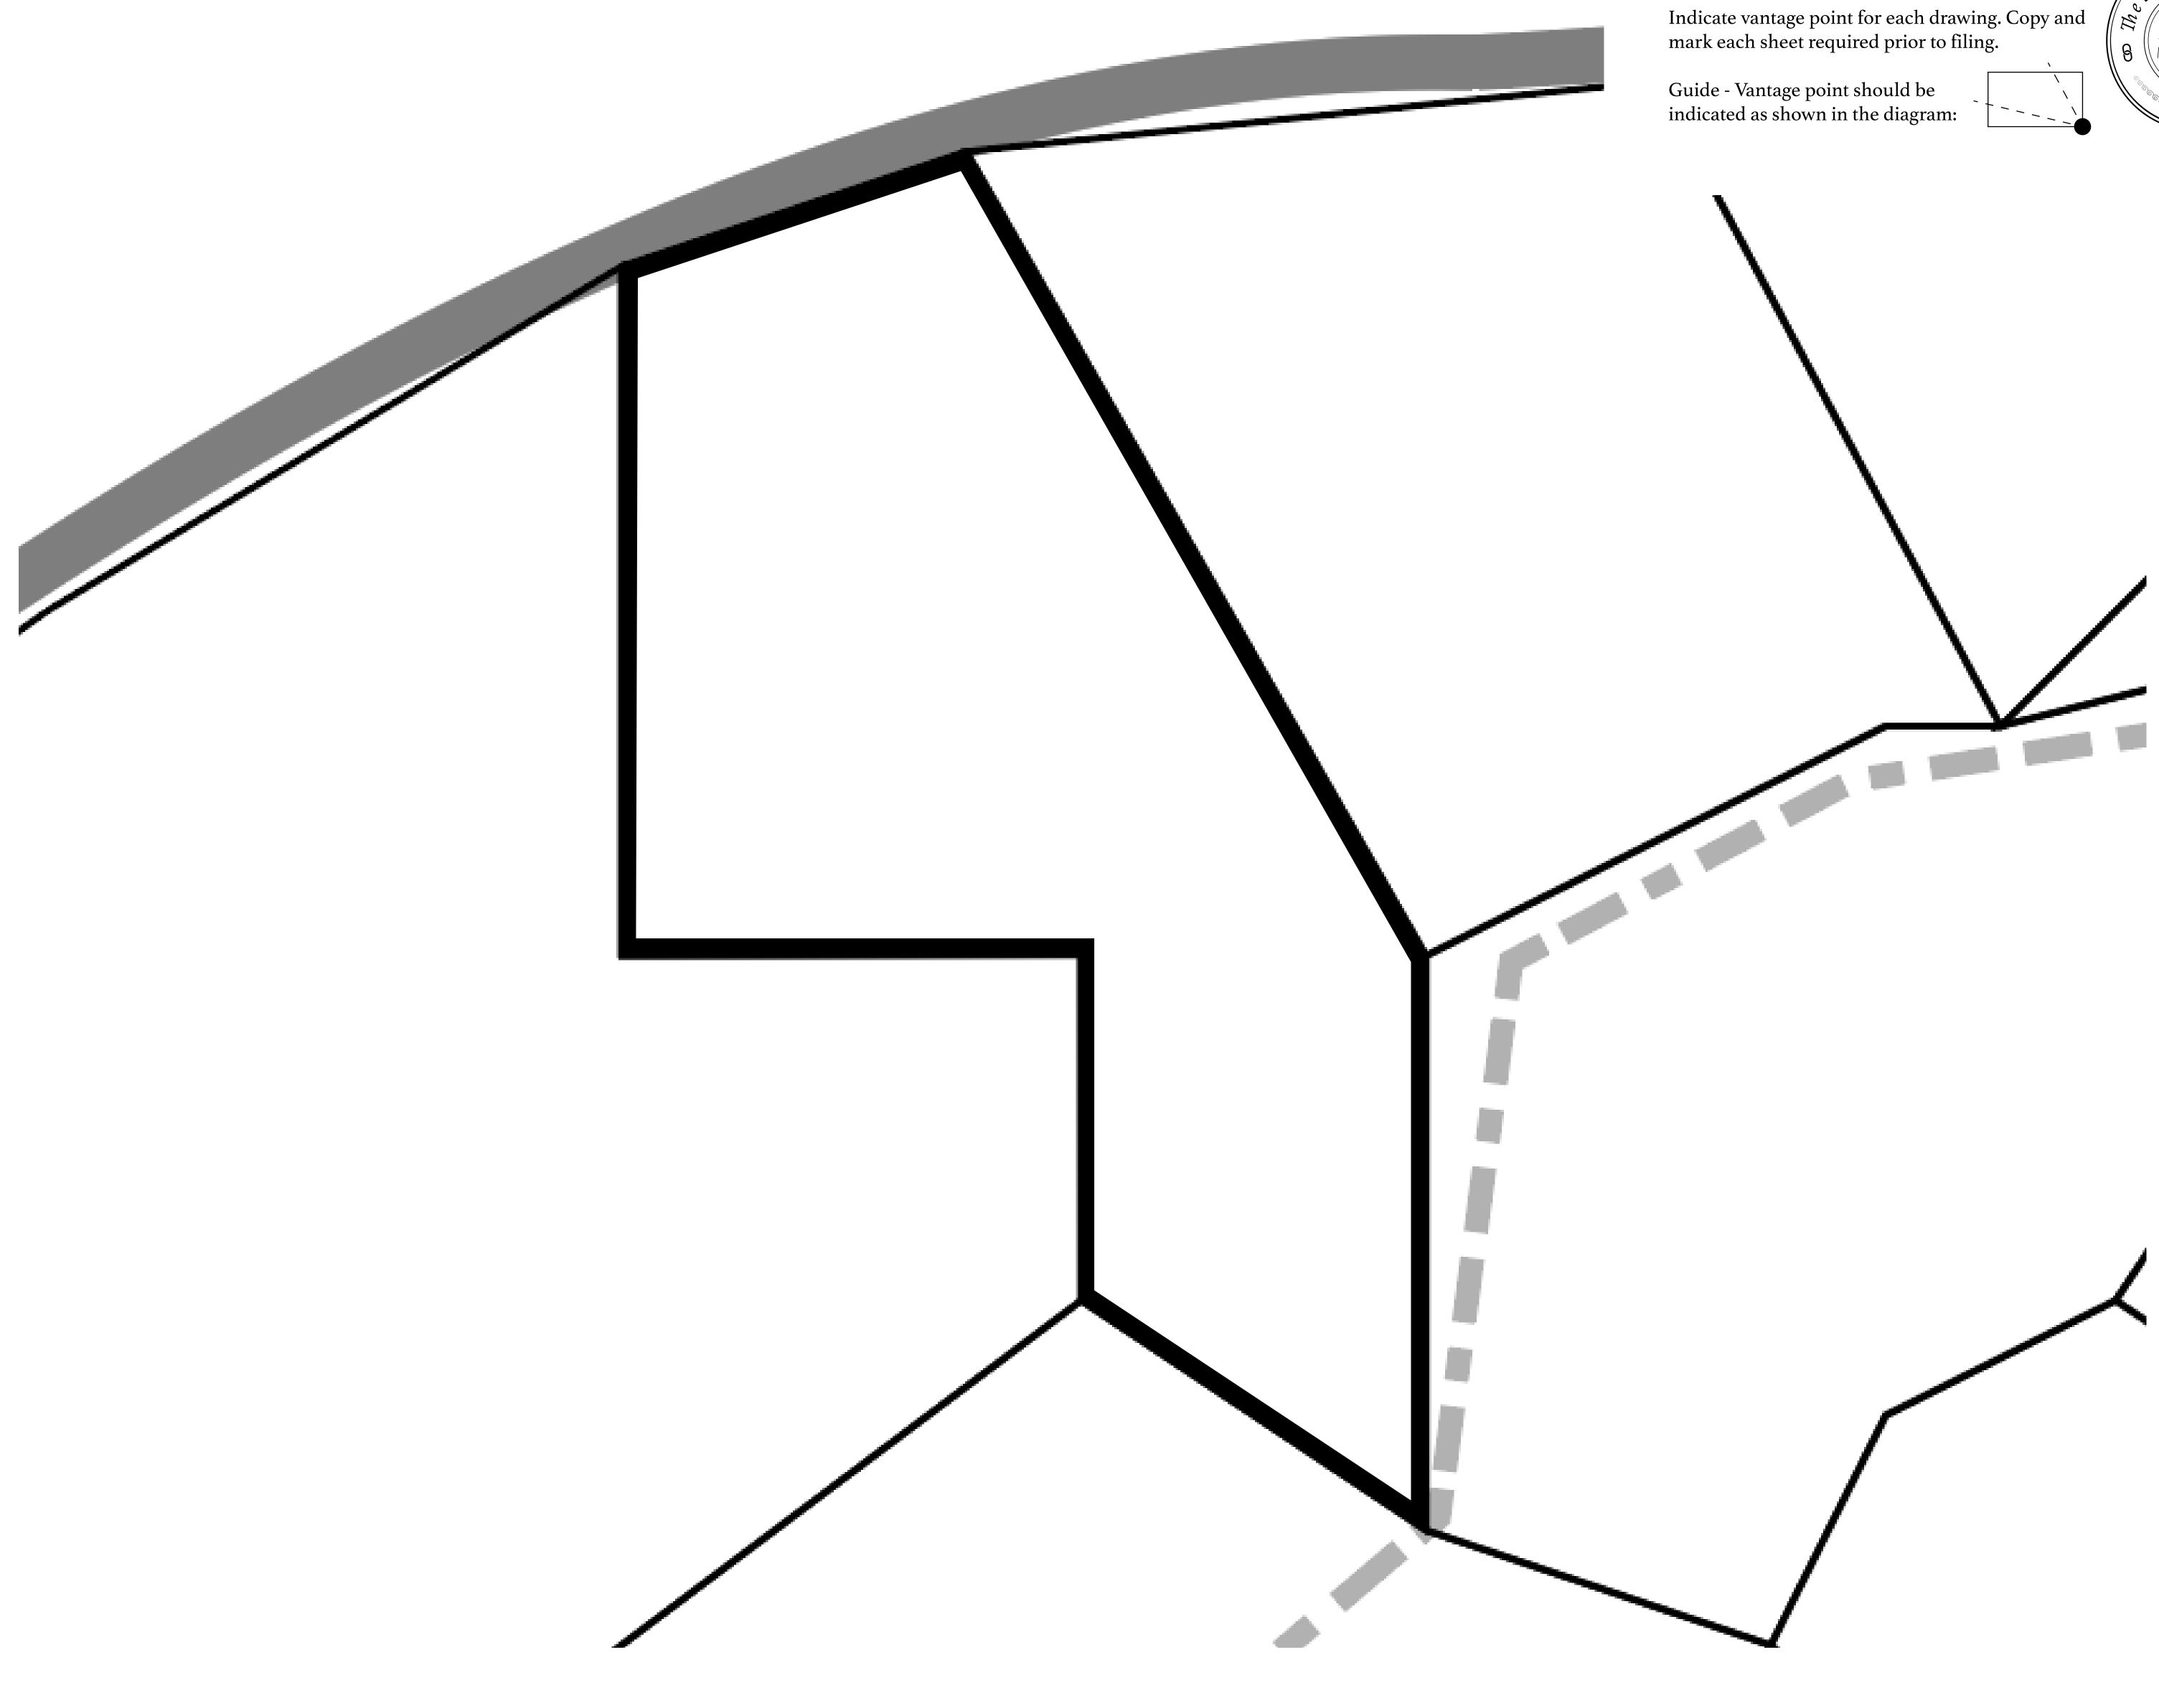

## PLOT F445

|        | TITLE NUMBER<br><b>F442-221121</b> |                          |           |                |
|--------|------------------------------------|--------------------------|-----------|----------------|
| Y      |                                    |                          |           |                |
| FUND   | ISSUED                             | 22 November 2021         | Jo.J.     | SCALE 1/50000  |
|        | 1% of all BUN<br>[int 4 NFT Stor   | sales based on numberies | er of NFT | Stories minted |
|        |                                    |                          |           | -SE Constant   |
|        |                                    |                          |           |                |
|        |                                    |                          |           |                |
|        |                                    |                          | PL(       | DT F443        |
|        | FF44                               |                          |           |                |
| SUUNDA | ARY: 4.24 k                        |                          |           |                |
|        |                                    |                          |           |                |
|        |                                    |                          |           |                |
|        |                                    |                          |           |                |
|        |                                    |                          |           |                |
|        |                                    |                          |           |                |
|        |                                    |                          |           |                |
|        |                                    |                          |           |                |

**OFFICIAL PERSPECTIVE SHEET FOR FILING** 