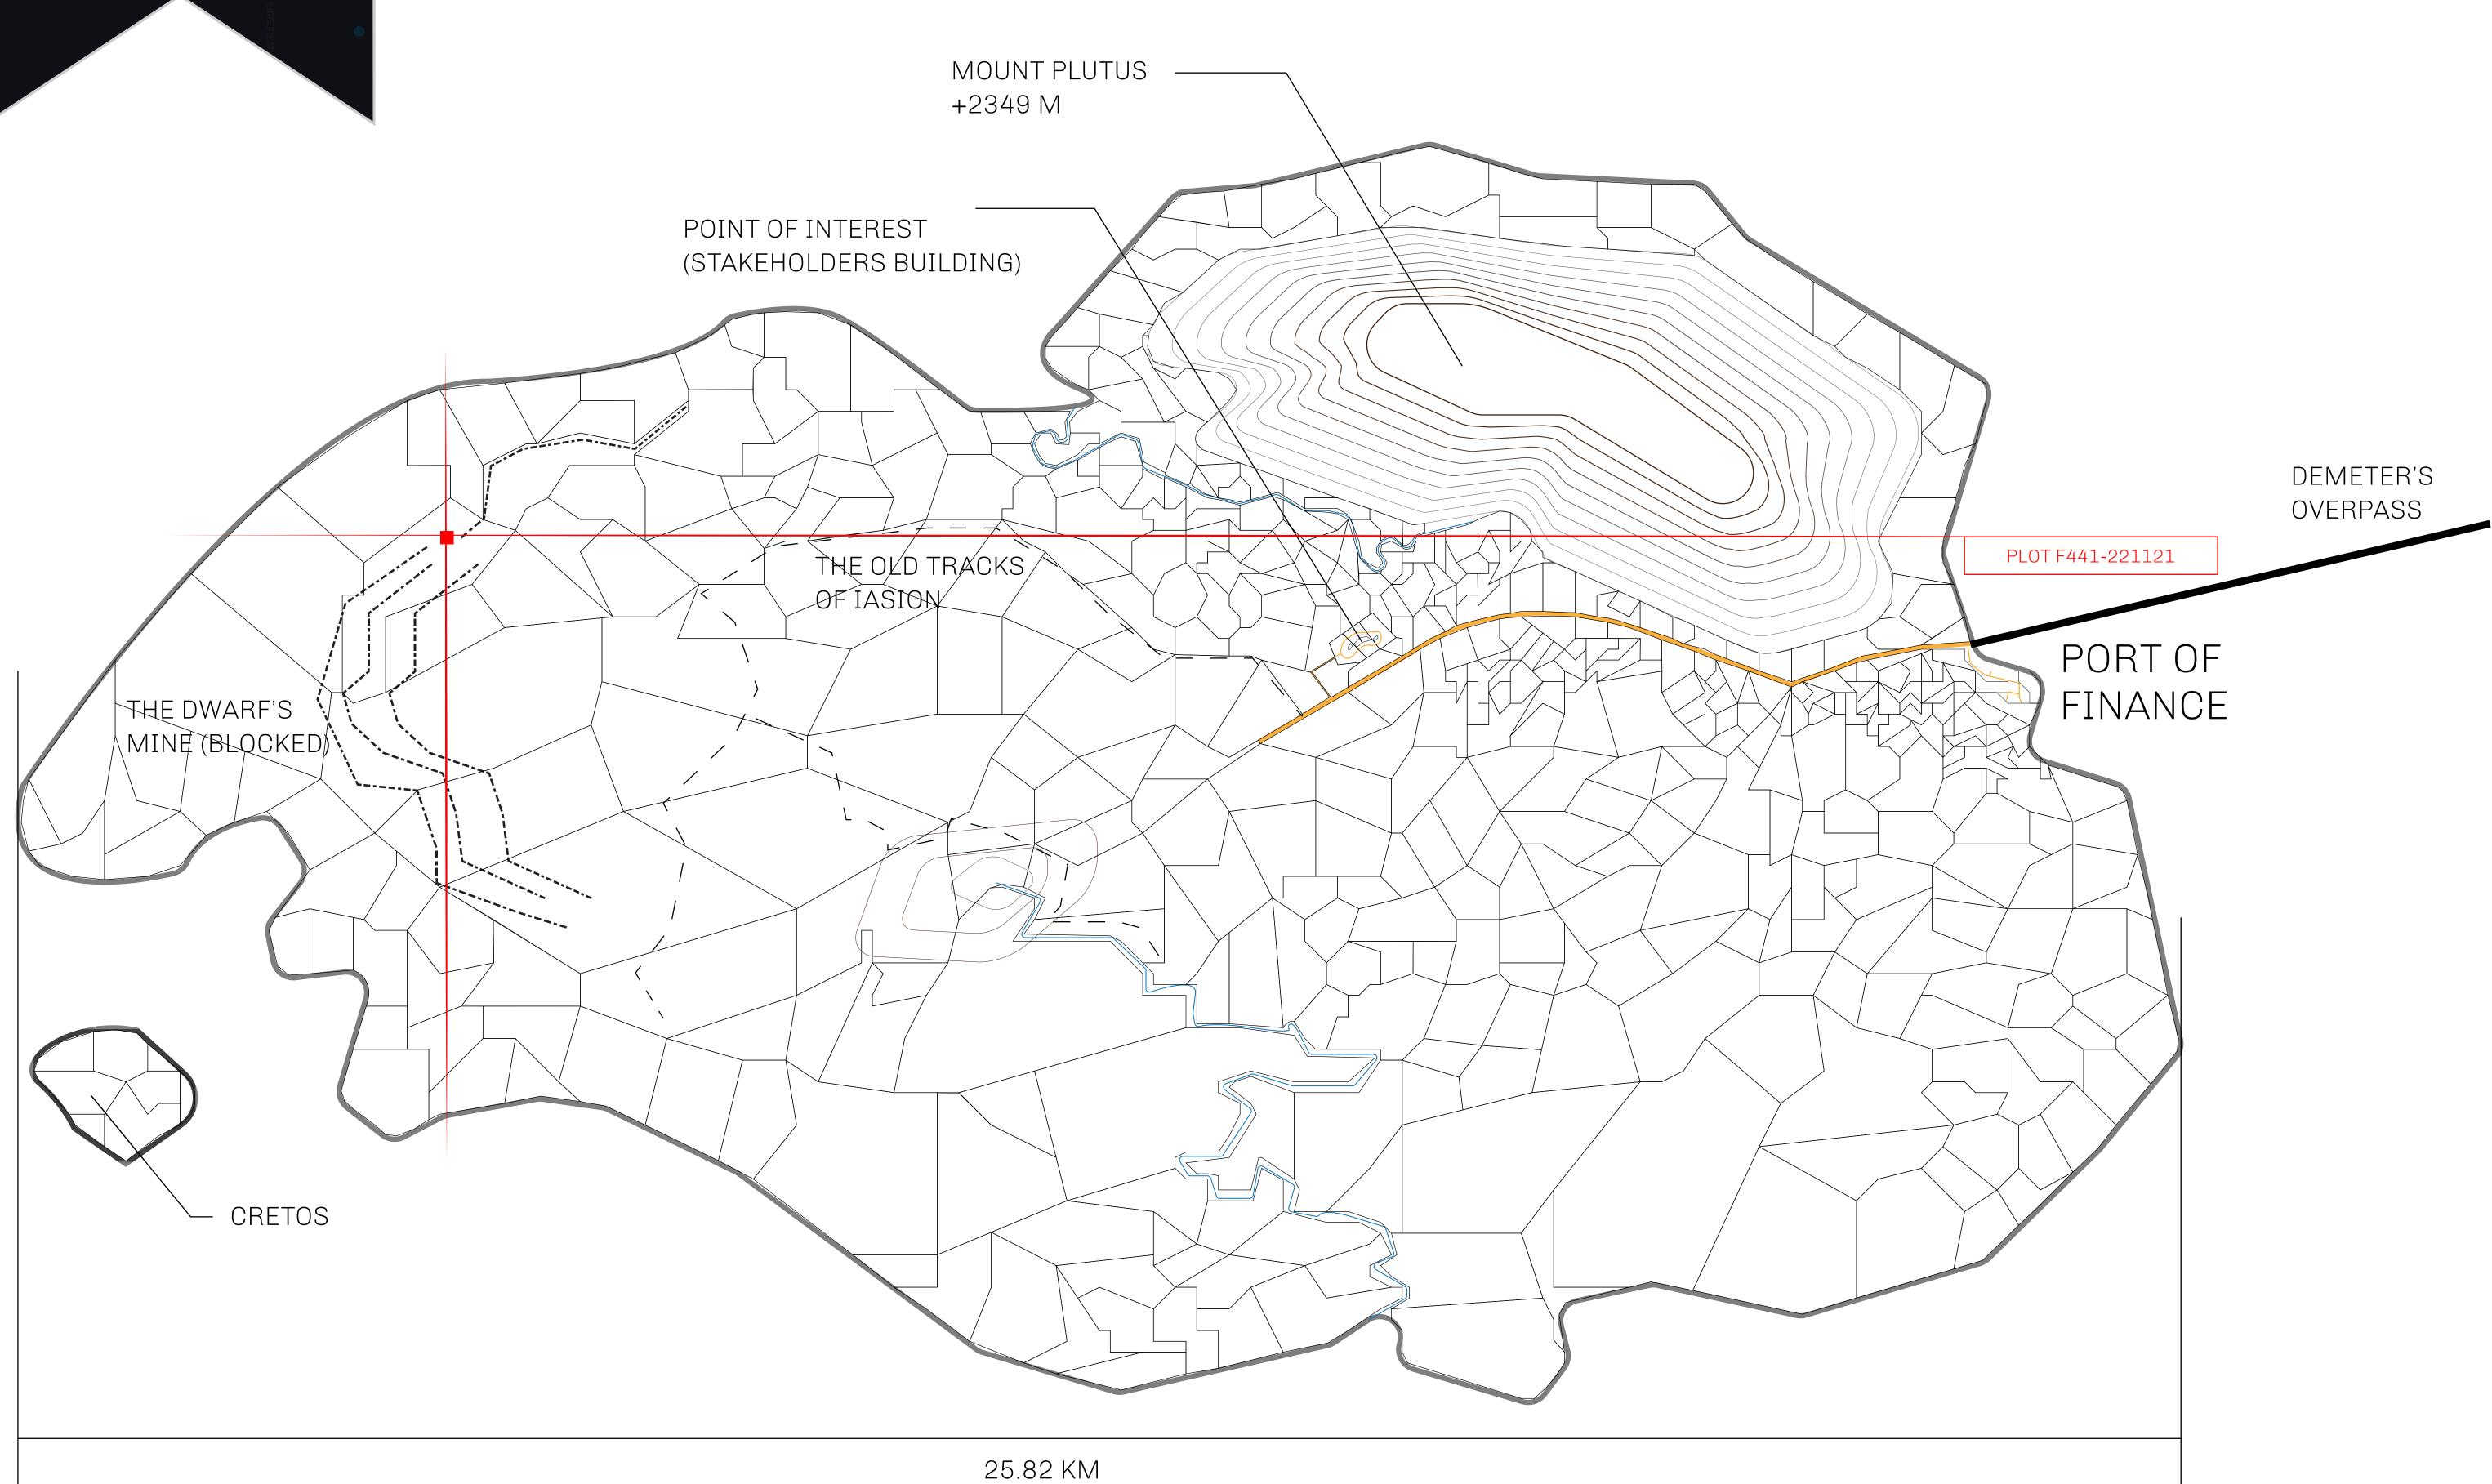

## GEOGRAPHY

COASTLINE
BORDERS
HIGHEST POINT
LOWEST POINT
PLOTS
SCALE

73.54 KM (45.70 MILES)

OCEAN

MOUNT PLUTUS +2349 M

THE DWARF'S MINE -215 M

490 1:50000

OWNER ENTITLEMENT

## TITLE NUMBER H.M. LNFT Land Registry F441-221121 ISSUED 22 November 2021 b.J. SCALE **1/50000** ADMINISTRATIVE AREA ISLE OF FUND Type W-IOF: Share of 0.1% of all BUN sales based on number of NFT Stories minted