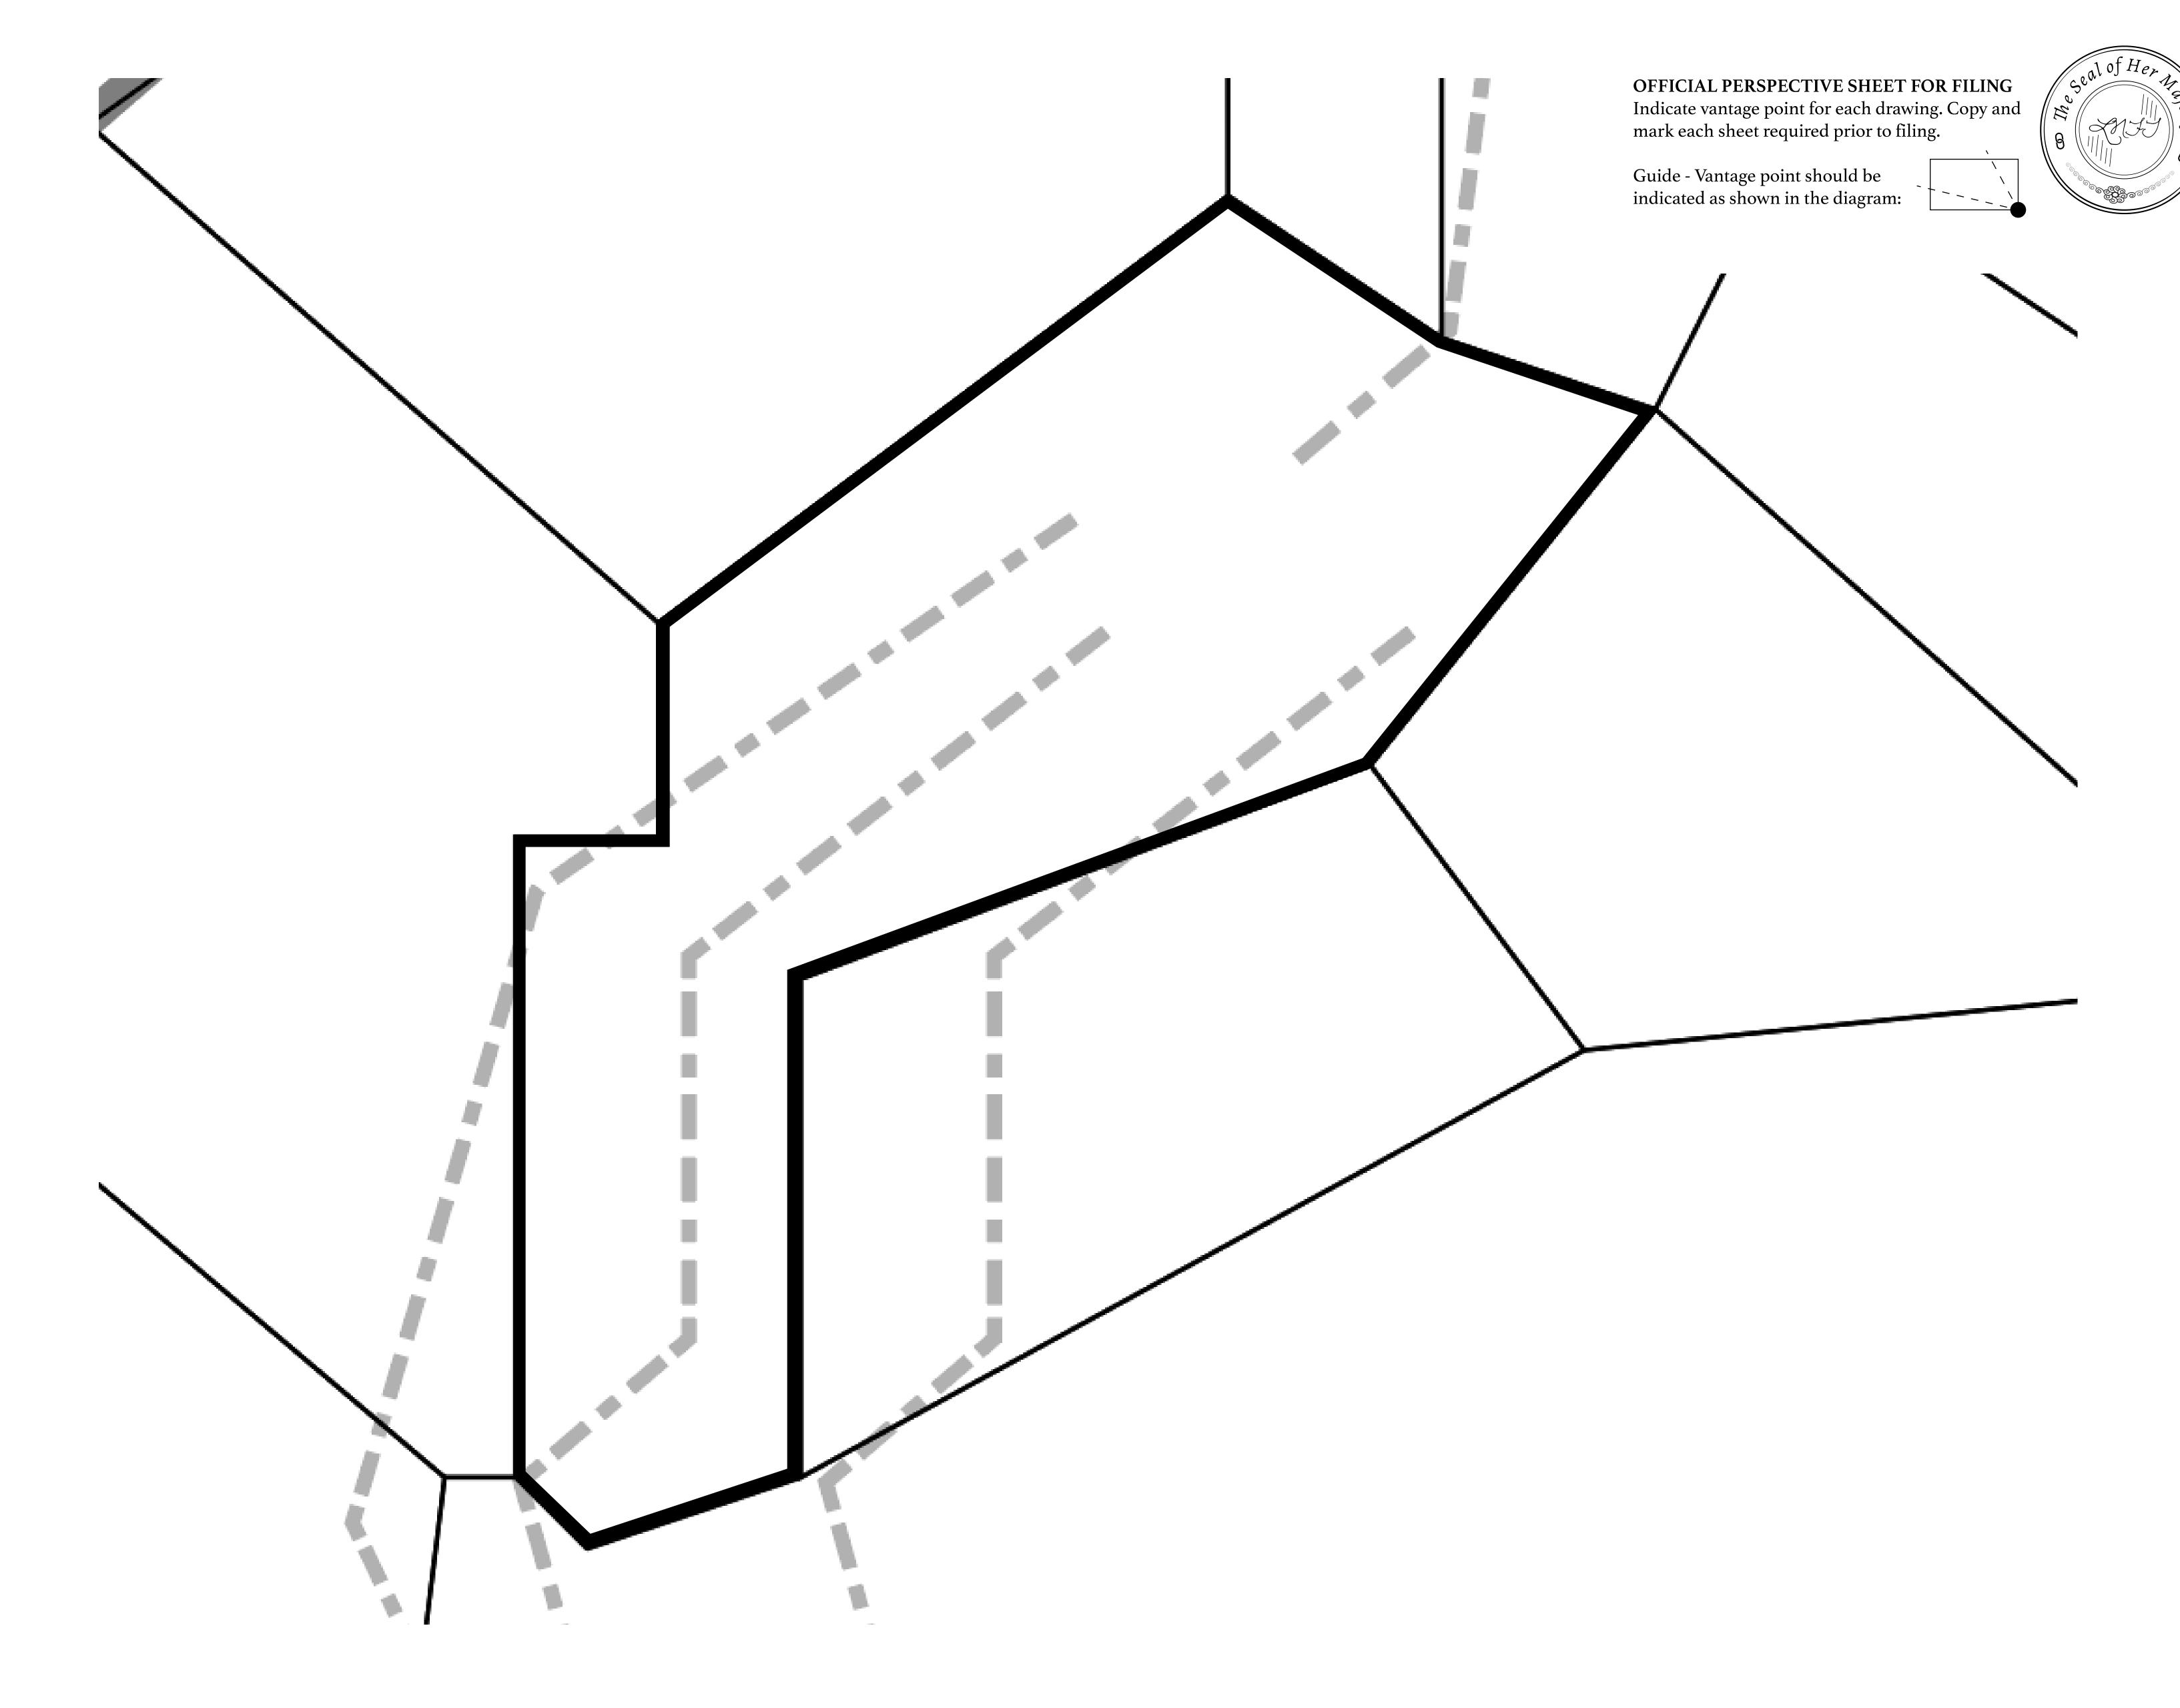

## TITLE NUMBER H.M. LNFT Land Registry F441-221121 ISSUED 22 November 2021 b.J. SCALE **1/50000** ADMINISTRATIVE AREA ISLE OF FUND Type W-IOF: Share of 0.1% of all BUN sales based on number of NFT Stories minted

(rewarded in Credits); Mint 4 NFT Stories