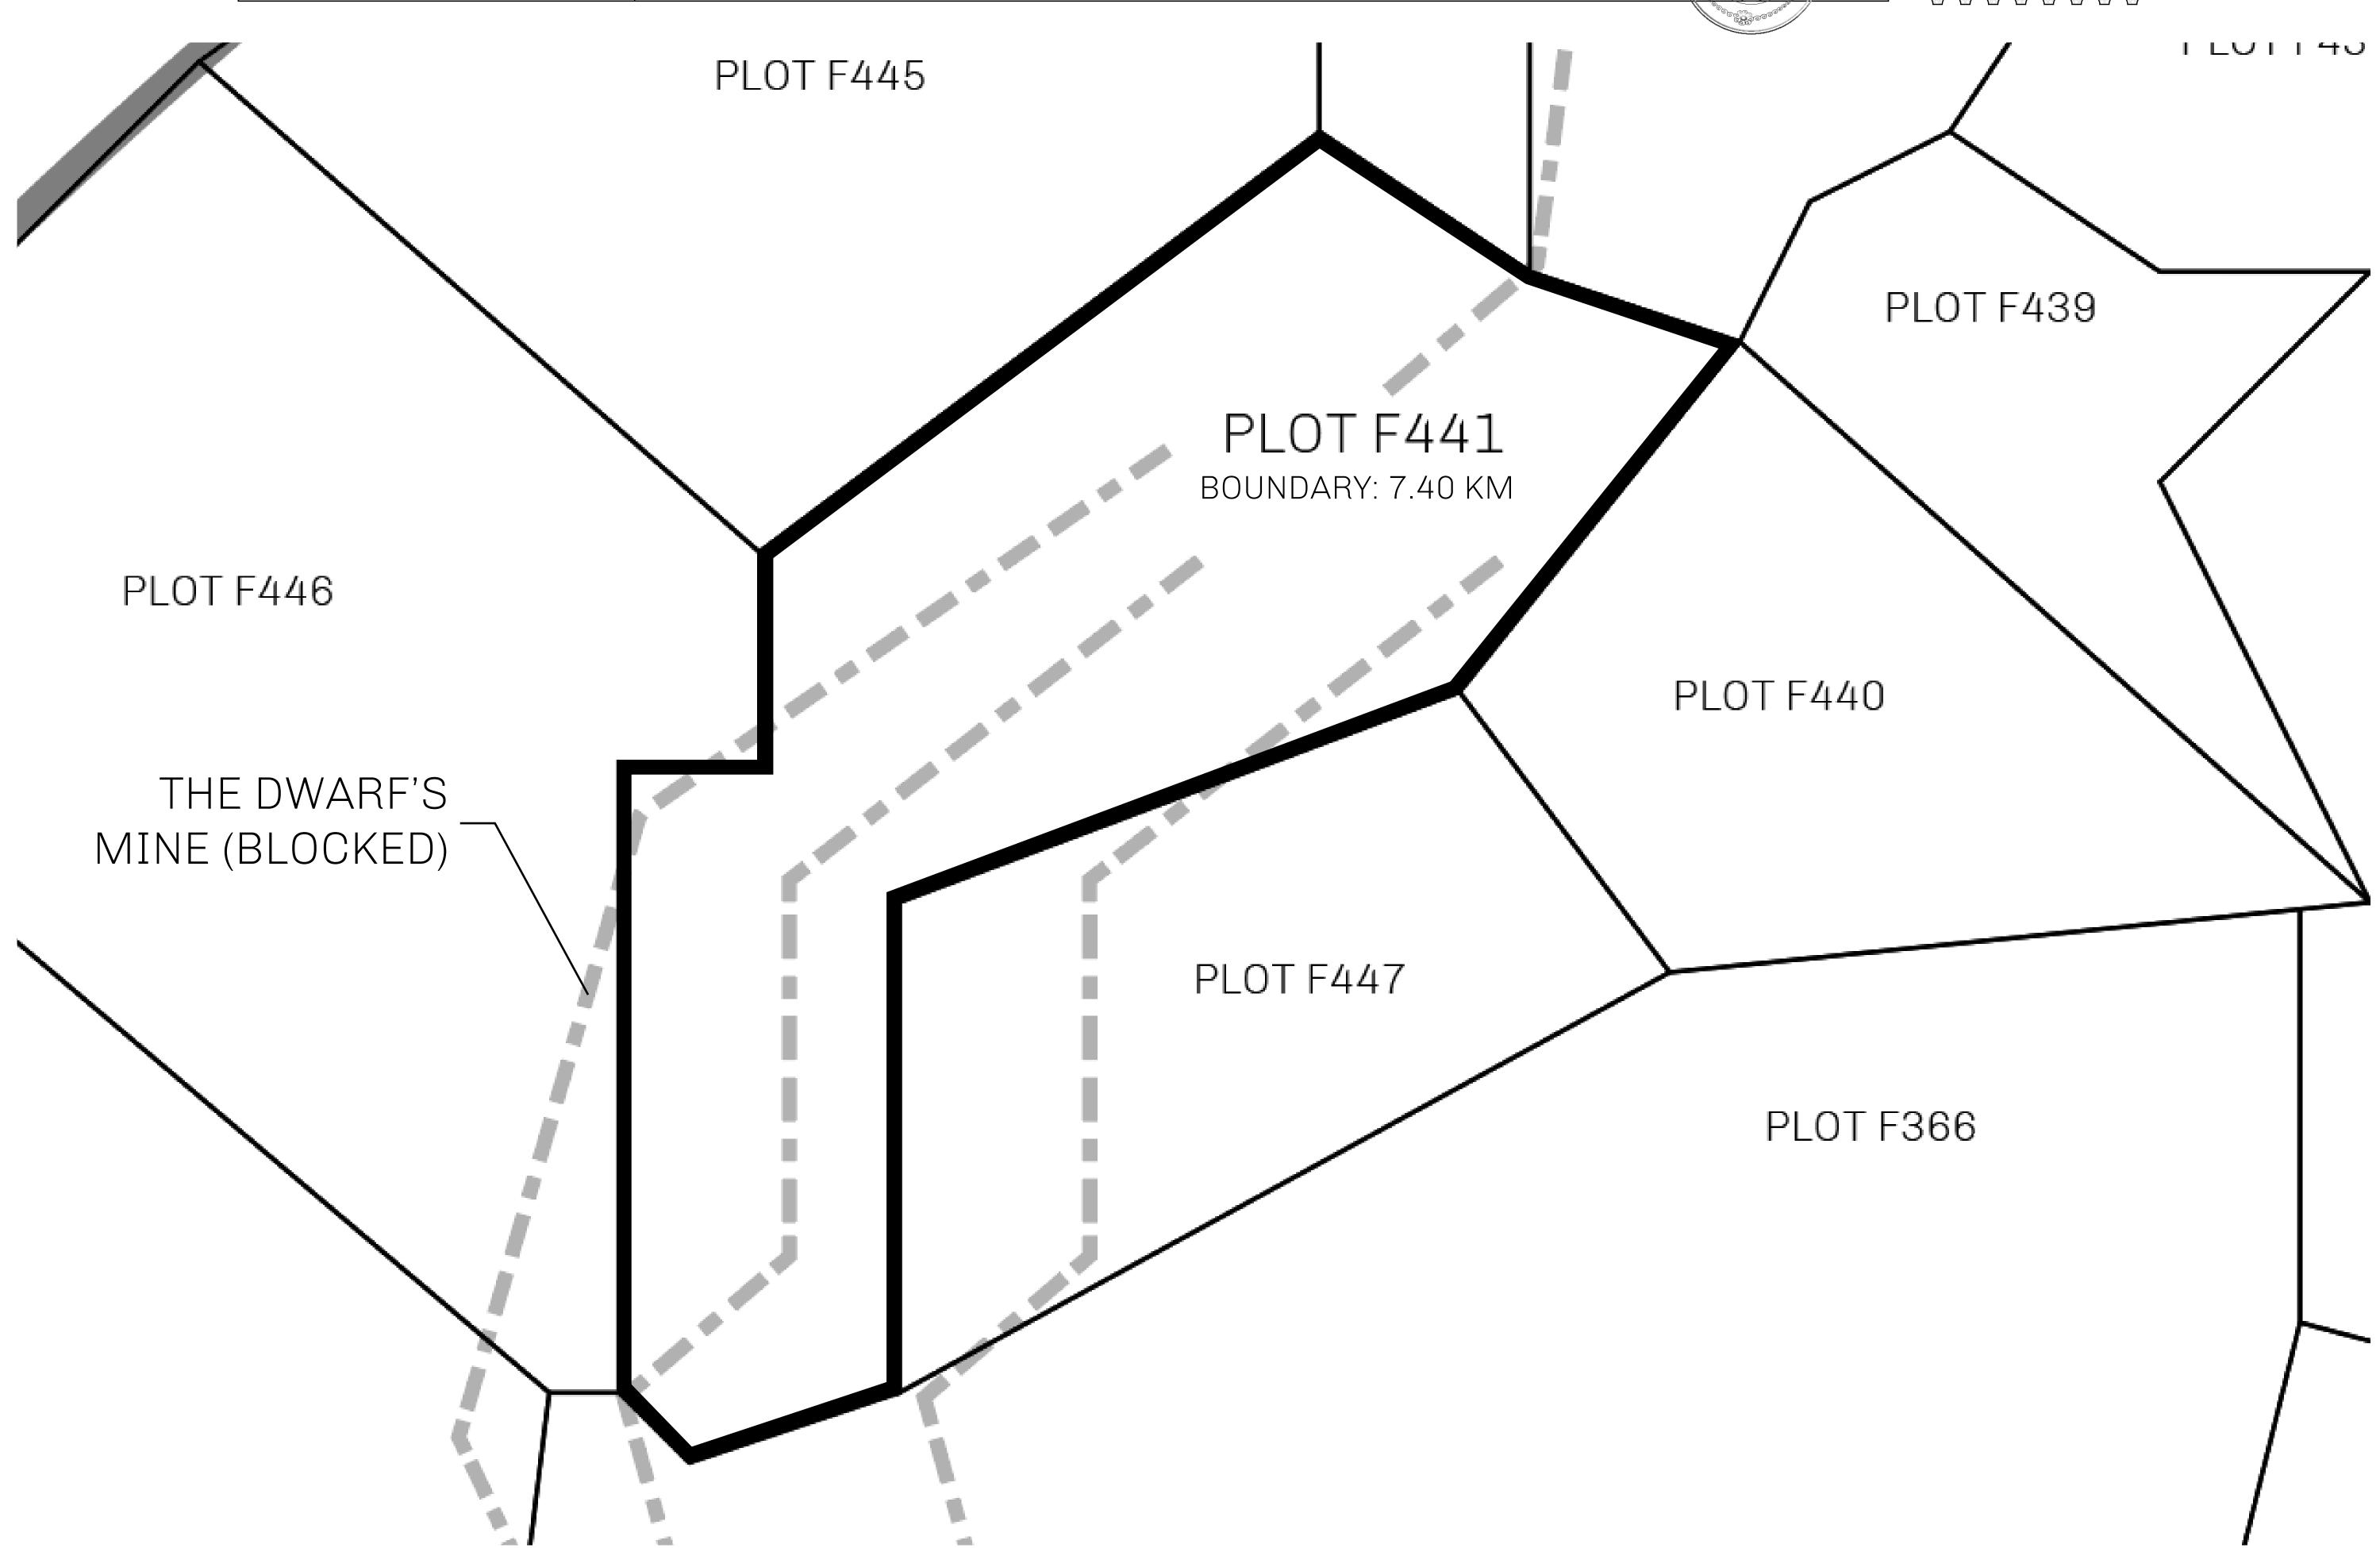

## TITLE NUMBER H.M. LNFT Land Registry F441-221121 ISSUED 22 November 2021 b.J. SCALE **1/50000** ADMINISTRATIVE AREA ISLE OF FUND Type W-IOF: Share of 0.1% of all BUN sales based on number of NFT Stories minted

(rewarded in Credits); Mint 4 NFT Stories