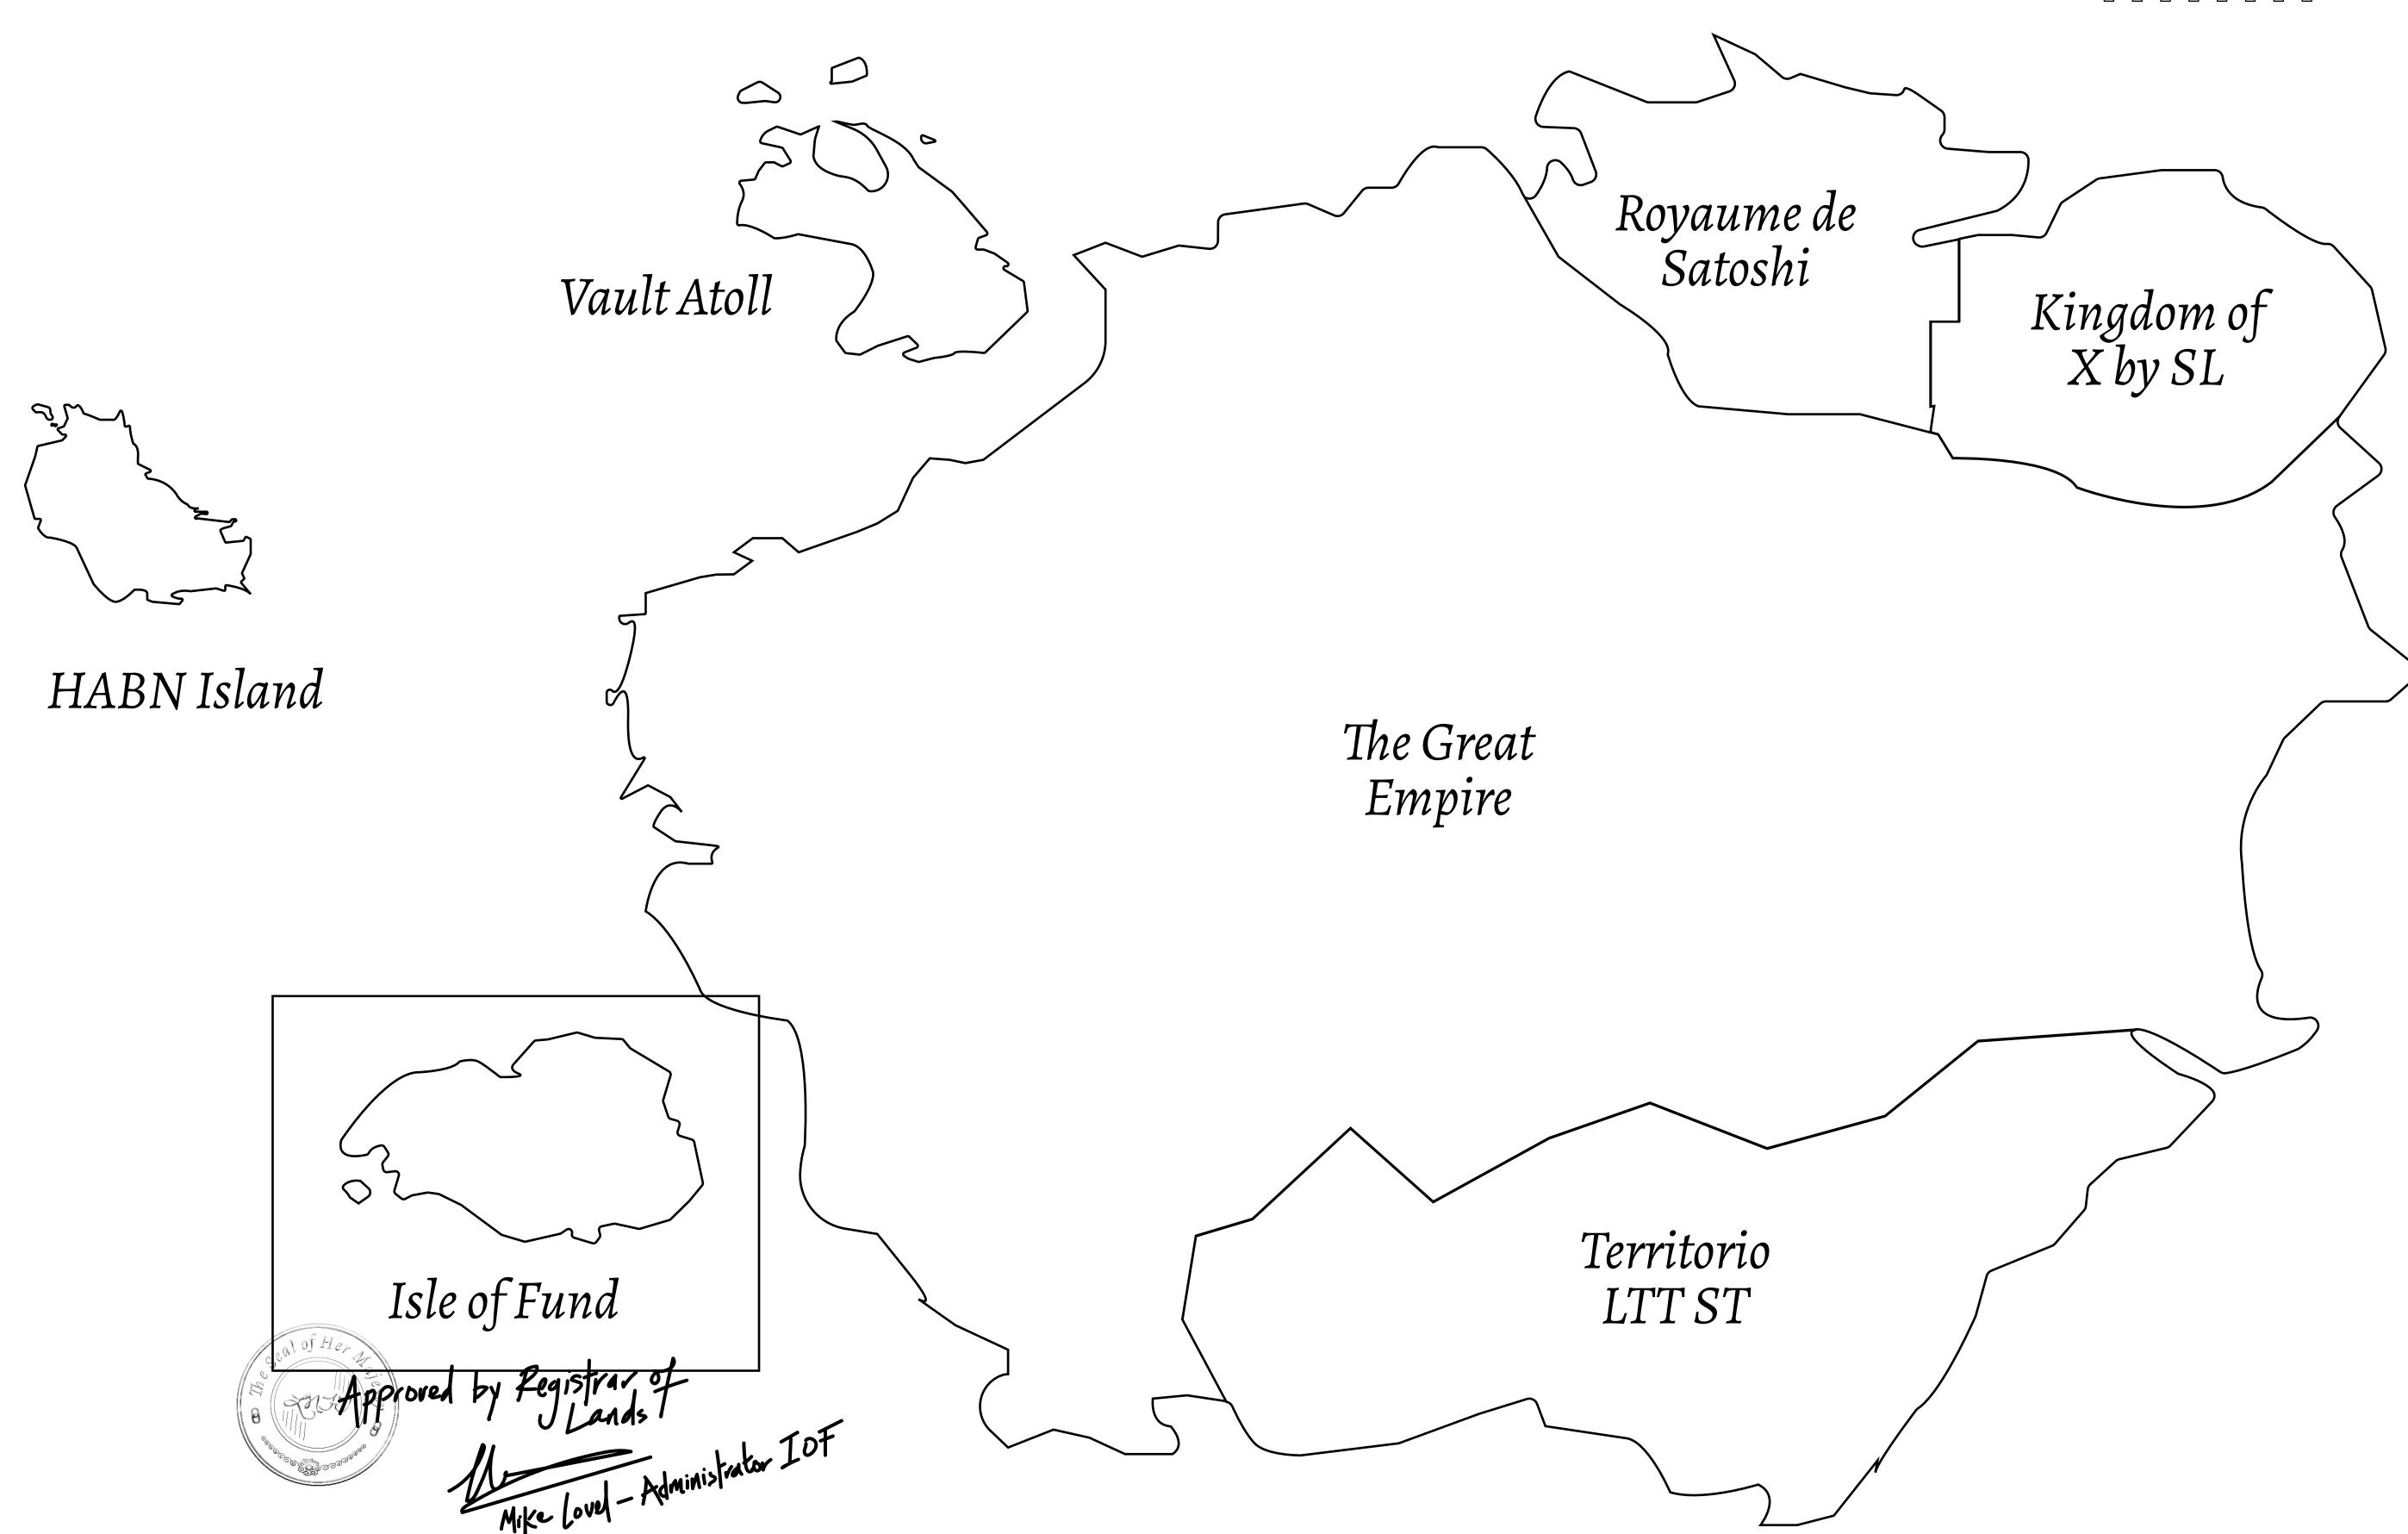

## THE FINANCIERS

Often known as the "paperwork" center of Loot NFT World, the Isle of Fund is the destination for landowners to manage their plots. Plots grant rights embodied in revenue-bearing NFTs (or RB-NFTs), such as minting of NFT stories, receiving USDC platform credit rewards from the World's economic activities, and more. Its people are the leaders in NFT-wrapped instrument experimentations which occurs at the Stakeholder's Building.

## GEOGRAPHY

COASTLINE
BORDERS
HIGHEST POINT
LOWEST POINT
PLOTS
SCALE

73.54 KM (45.70 MILES)

OCEAN

MOUNT PLUTUS +2349 M

THE DWARF'S MINE -215 M

490 1:50000

OWNER ENTITLEMENT