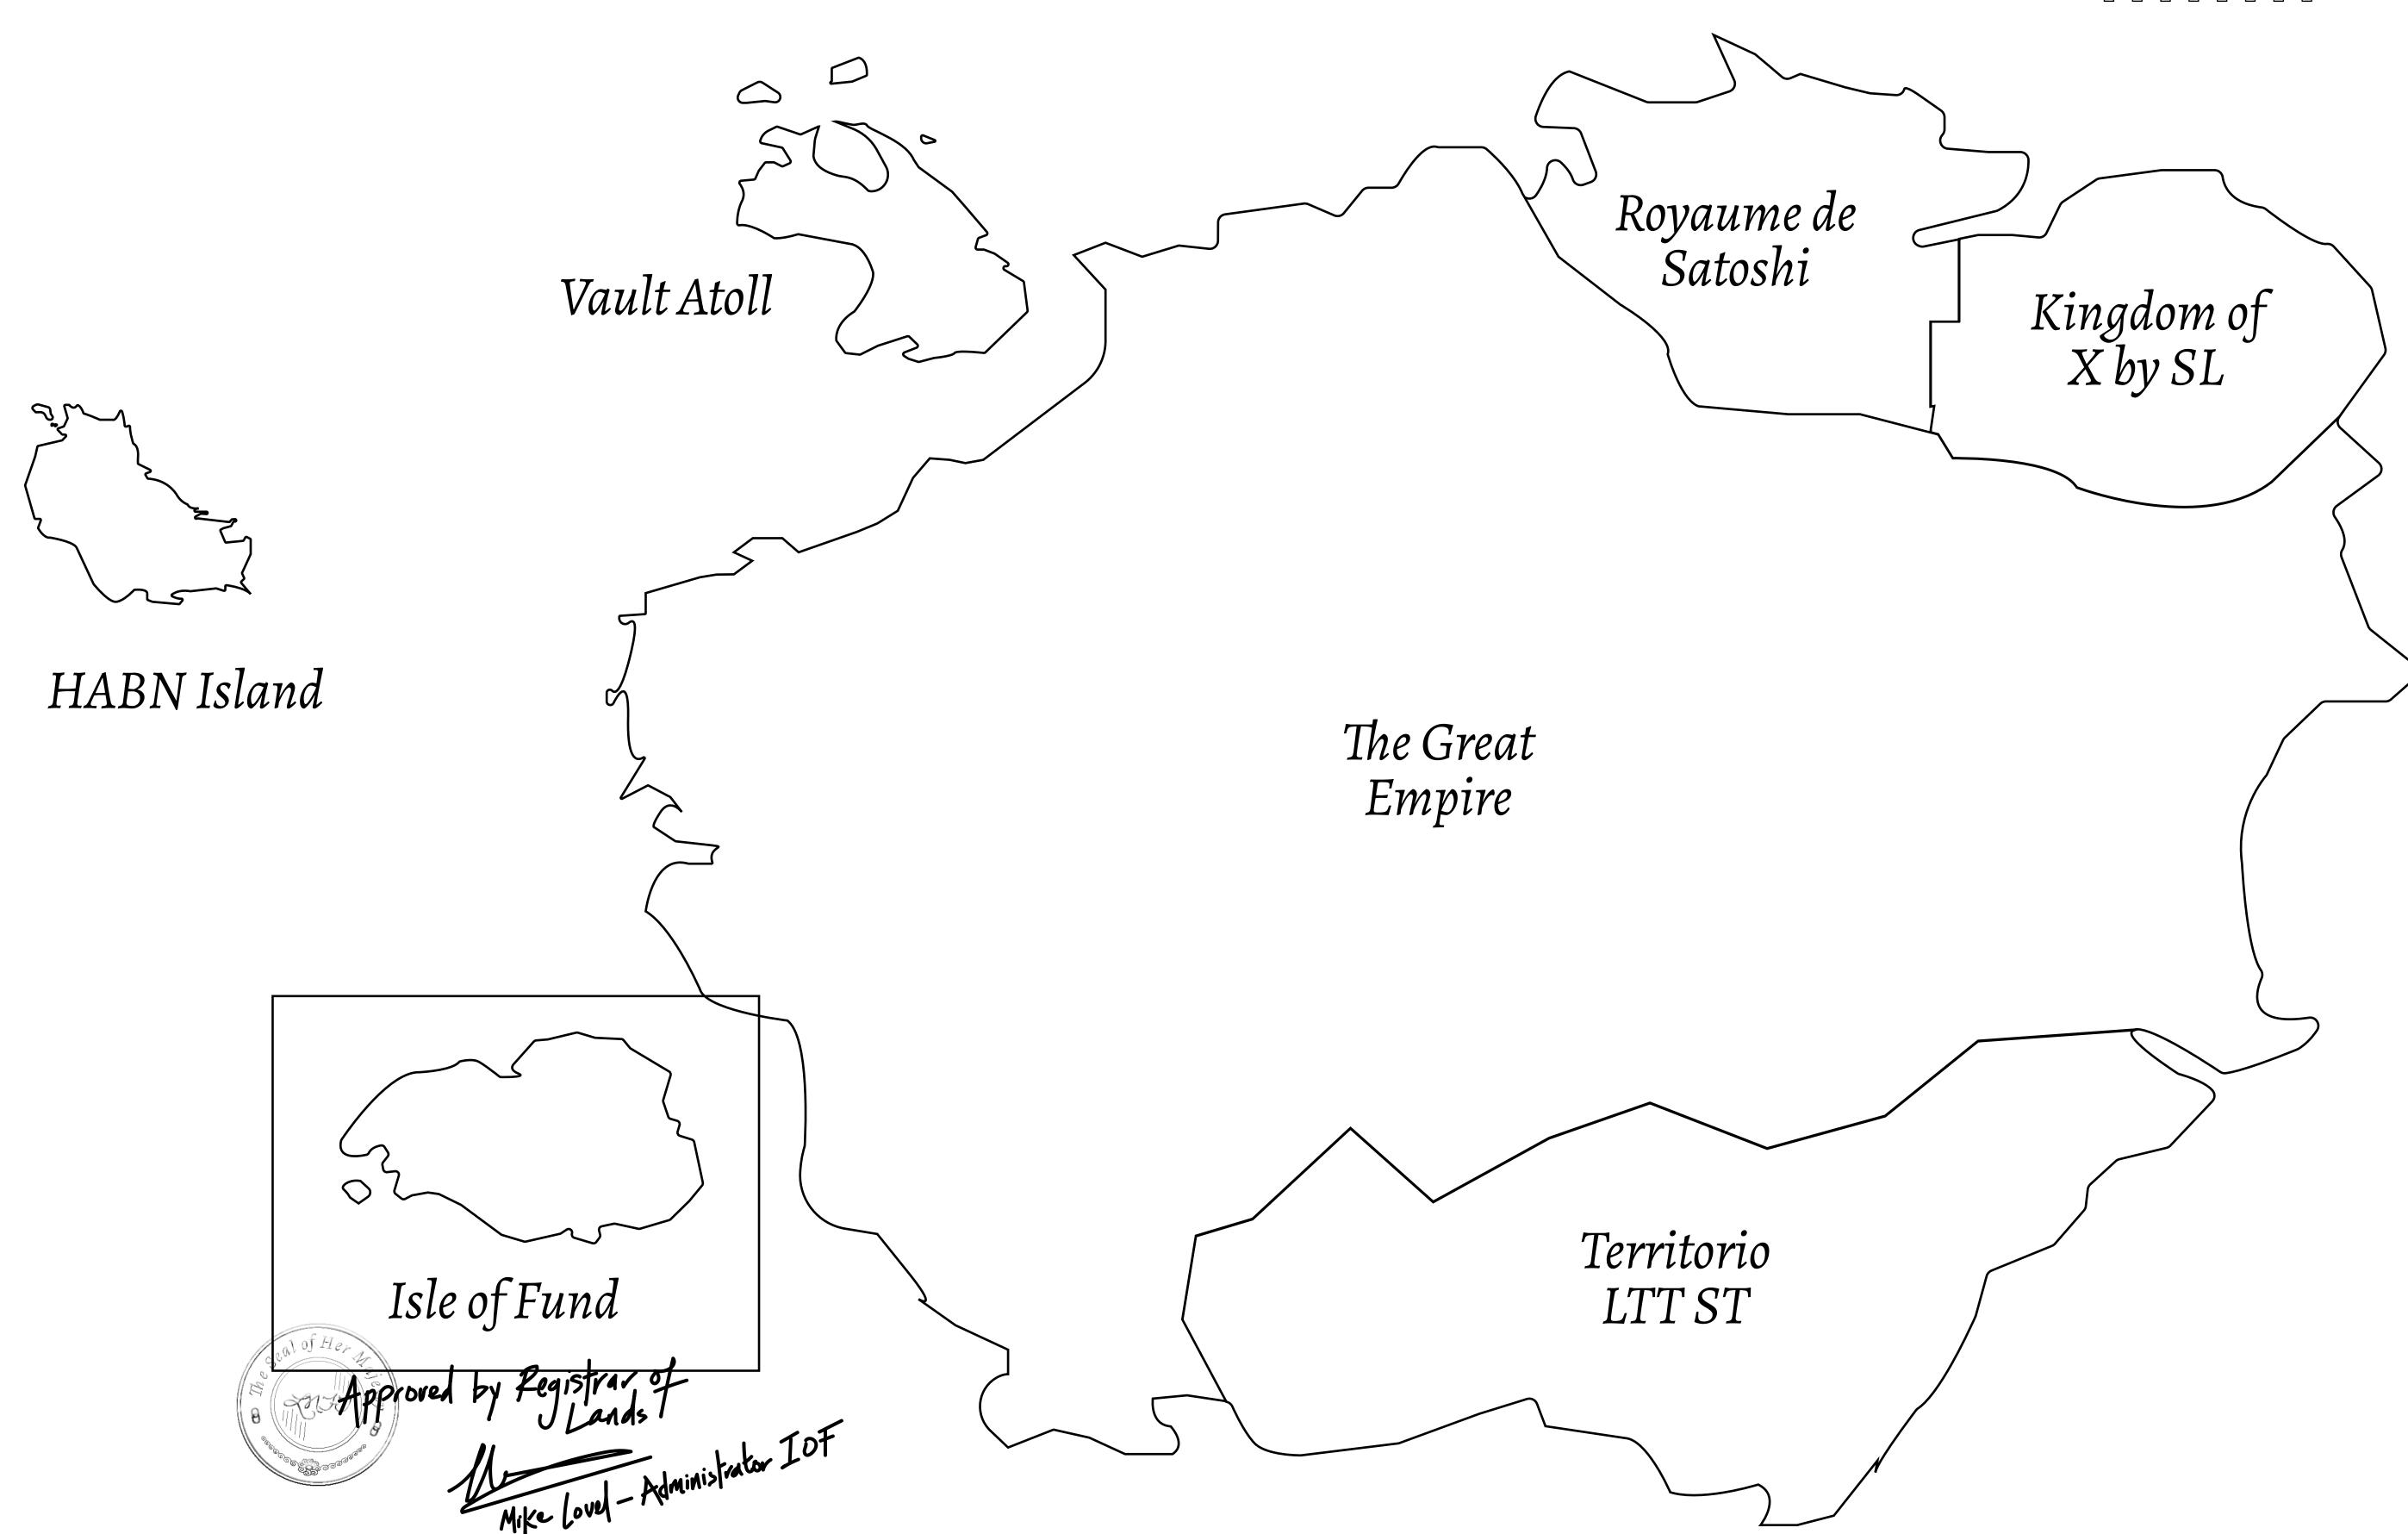

## THE FINANCIERS

Often known as the "paperwork" center of Loot NFT World, the Isle of Fund is the destination for landowners to manage their plots. Plots grant rights embodied in revenue-bearing NFTs (or RB-NFTs), such as minting of NFT stories, receiving USDC platform credit rewards from the World's economic activities, and more. Its people are the leaders in NFT-wrapped instrument experimentations which occurs at the Stakeholder's Building.

## GEOGRAPHY

COASTLINE
BORDERS
HIGHEST POINT
LOWEST POINT
PLOTS
SCALE

73.54 KM (45.70 MILES)
OCEAN
MOUNT PLUTUS +2349 M

MOUNT PLUTUS +2349 M
THE DWARF'S MINE -215 M

490 1:50000

## H.M. LNFT Land Registry

F439-221121

TITLE NUMBER

ADMINISTRATIVE AREA

ISLE OF FUND

ISSUED 22 November 2021

SCALE **1/50000** 

OWNER ENTITLEMENT