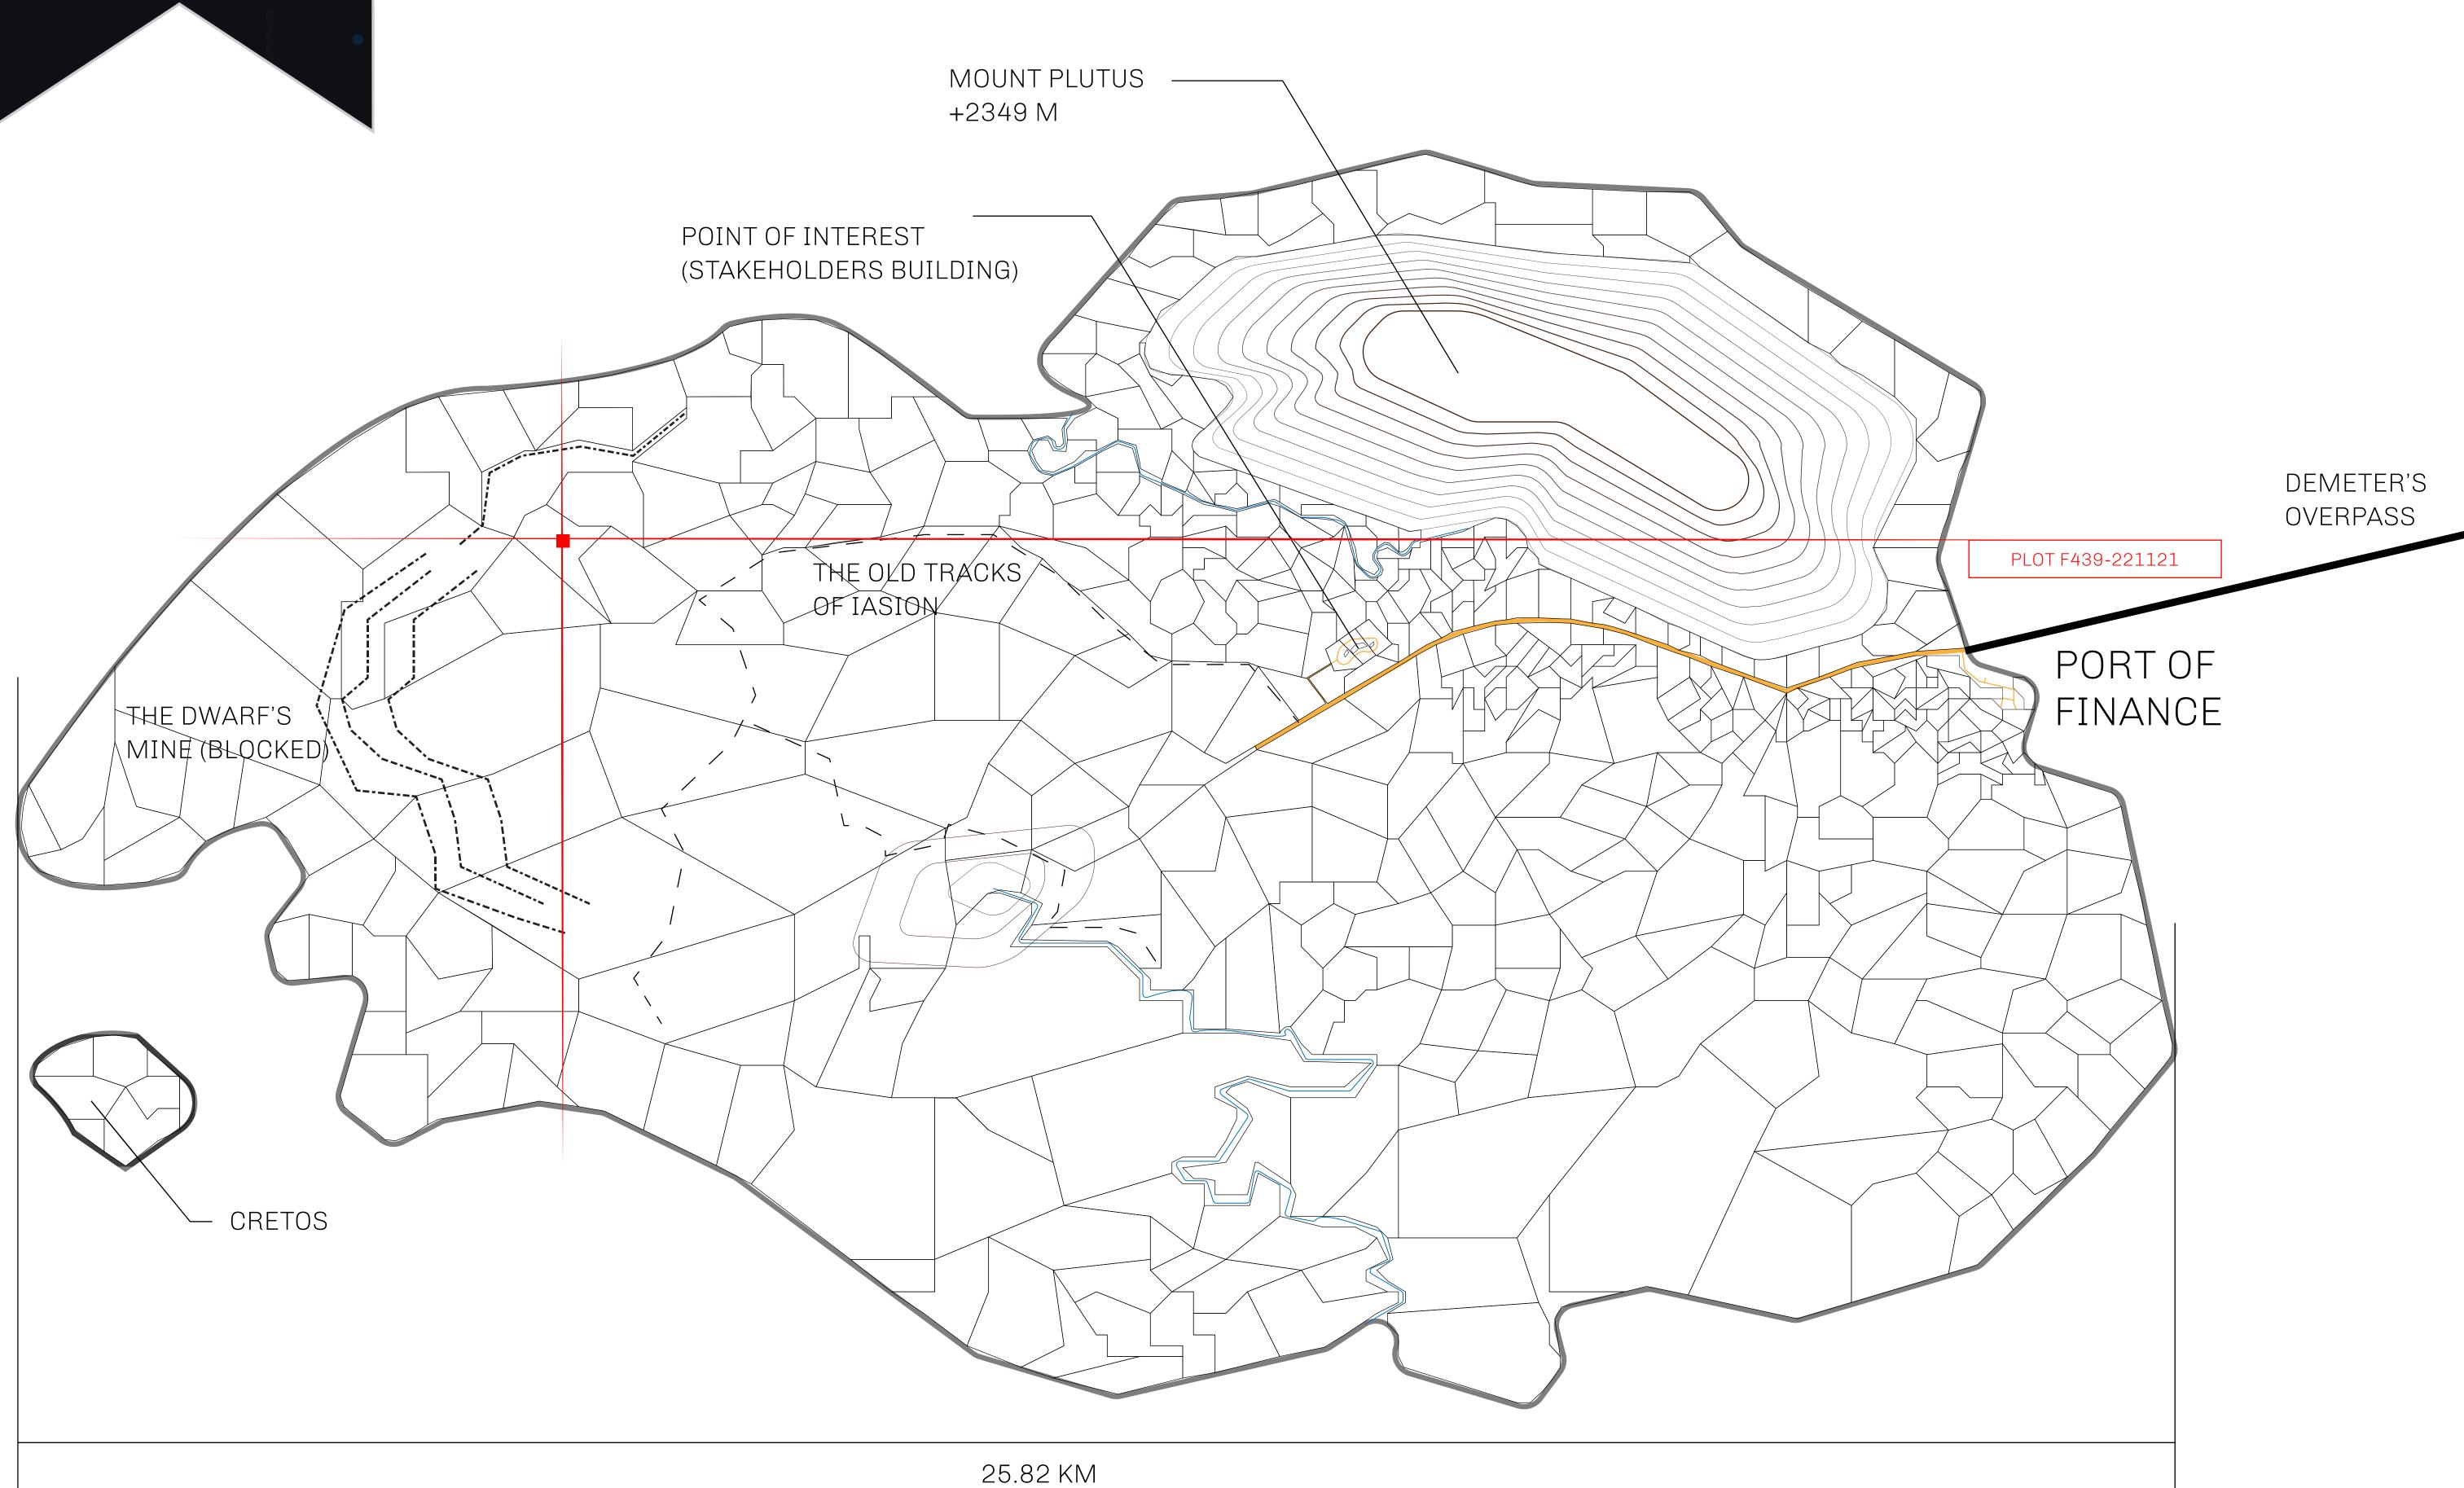

## THE FINANCIERS

Often known as the "paperwork" center of Loot NFT World, the Isle of Fund is the destination for landowners to manage their plots. Plots grant rights embodied in revenue-bearing NFTs (or RB-NFTs), such as minting of NFT stories, receiving USDC platform credit rewards from the World's economic activities, and more. Its people are the leaders in NFT-wrapped instrument experimentations which occurs at the Stakeholder's Building.

## GEOGRAPHY

COASTLINE
BORDERS
HIGHEST POINT
LOWEST POINT
PLOTS
SCALE

73.54 KM (45.70 MILES)
OCEAN
MOUNT PLUTUS +2349 M

MOUNT PLUTUS +2349 M
THE DWARF'S MINE -215 M

490 1:50000

## H.M. LNFT Land Registry

F439-221121

TITLE NUMBER

ADMINISTRATIVE AREA

ISLE OF FUND

ISSUED 22 November 2021

SCALE **1/50000** 

OWNER ENTITLEMENT

Type W-IOF: Share of 0.1% of all BUN sales based on number of NFT Stories minted (rewarded in Credits); Mint 4 NFT Stories