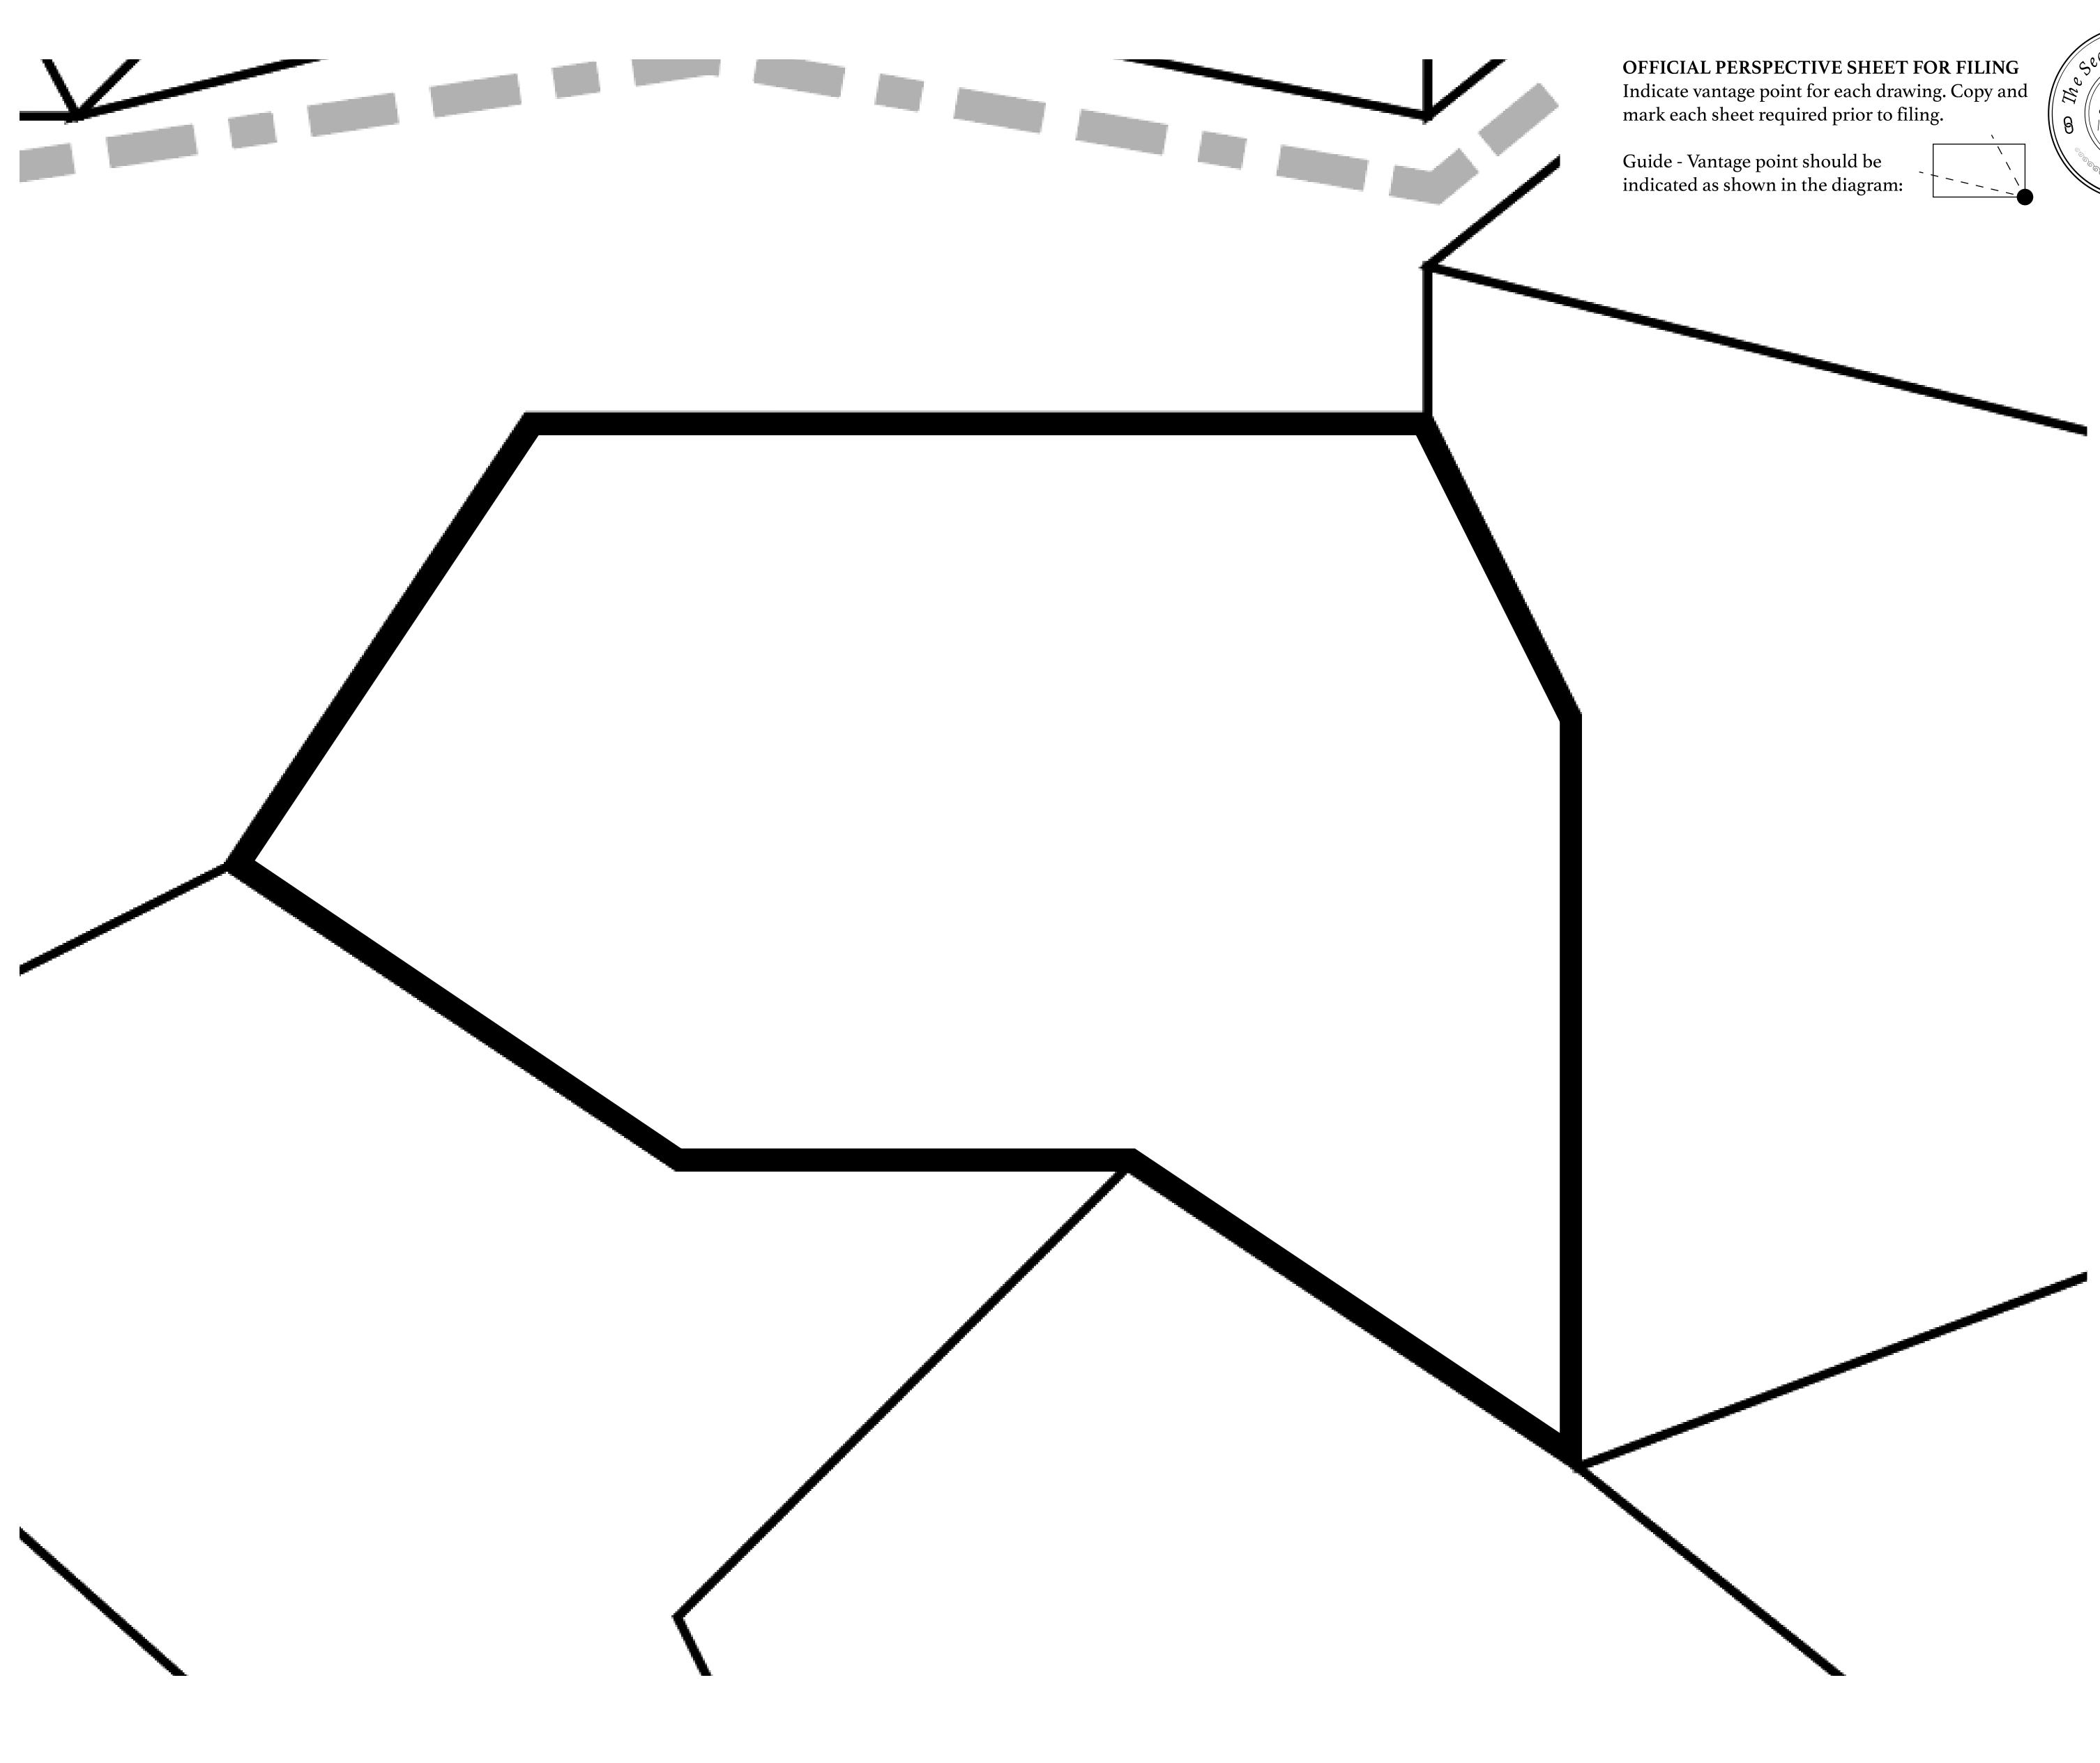

|

# HOUNDARY: 3.49 KM





## PLOT