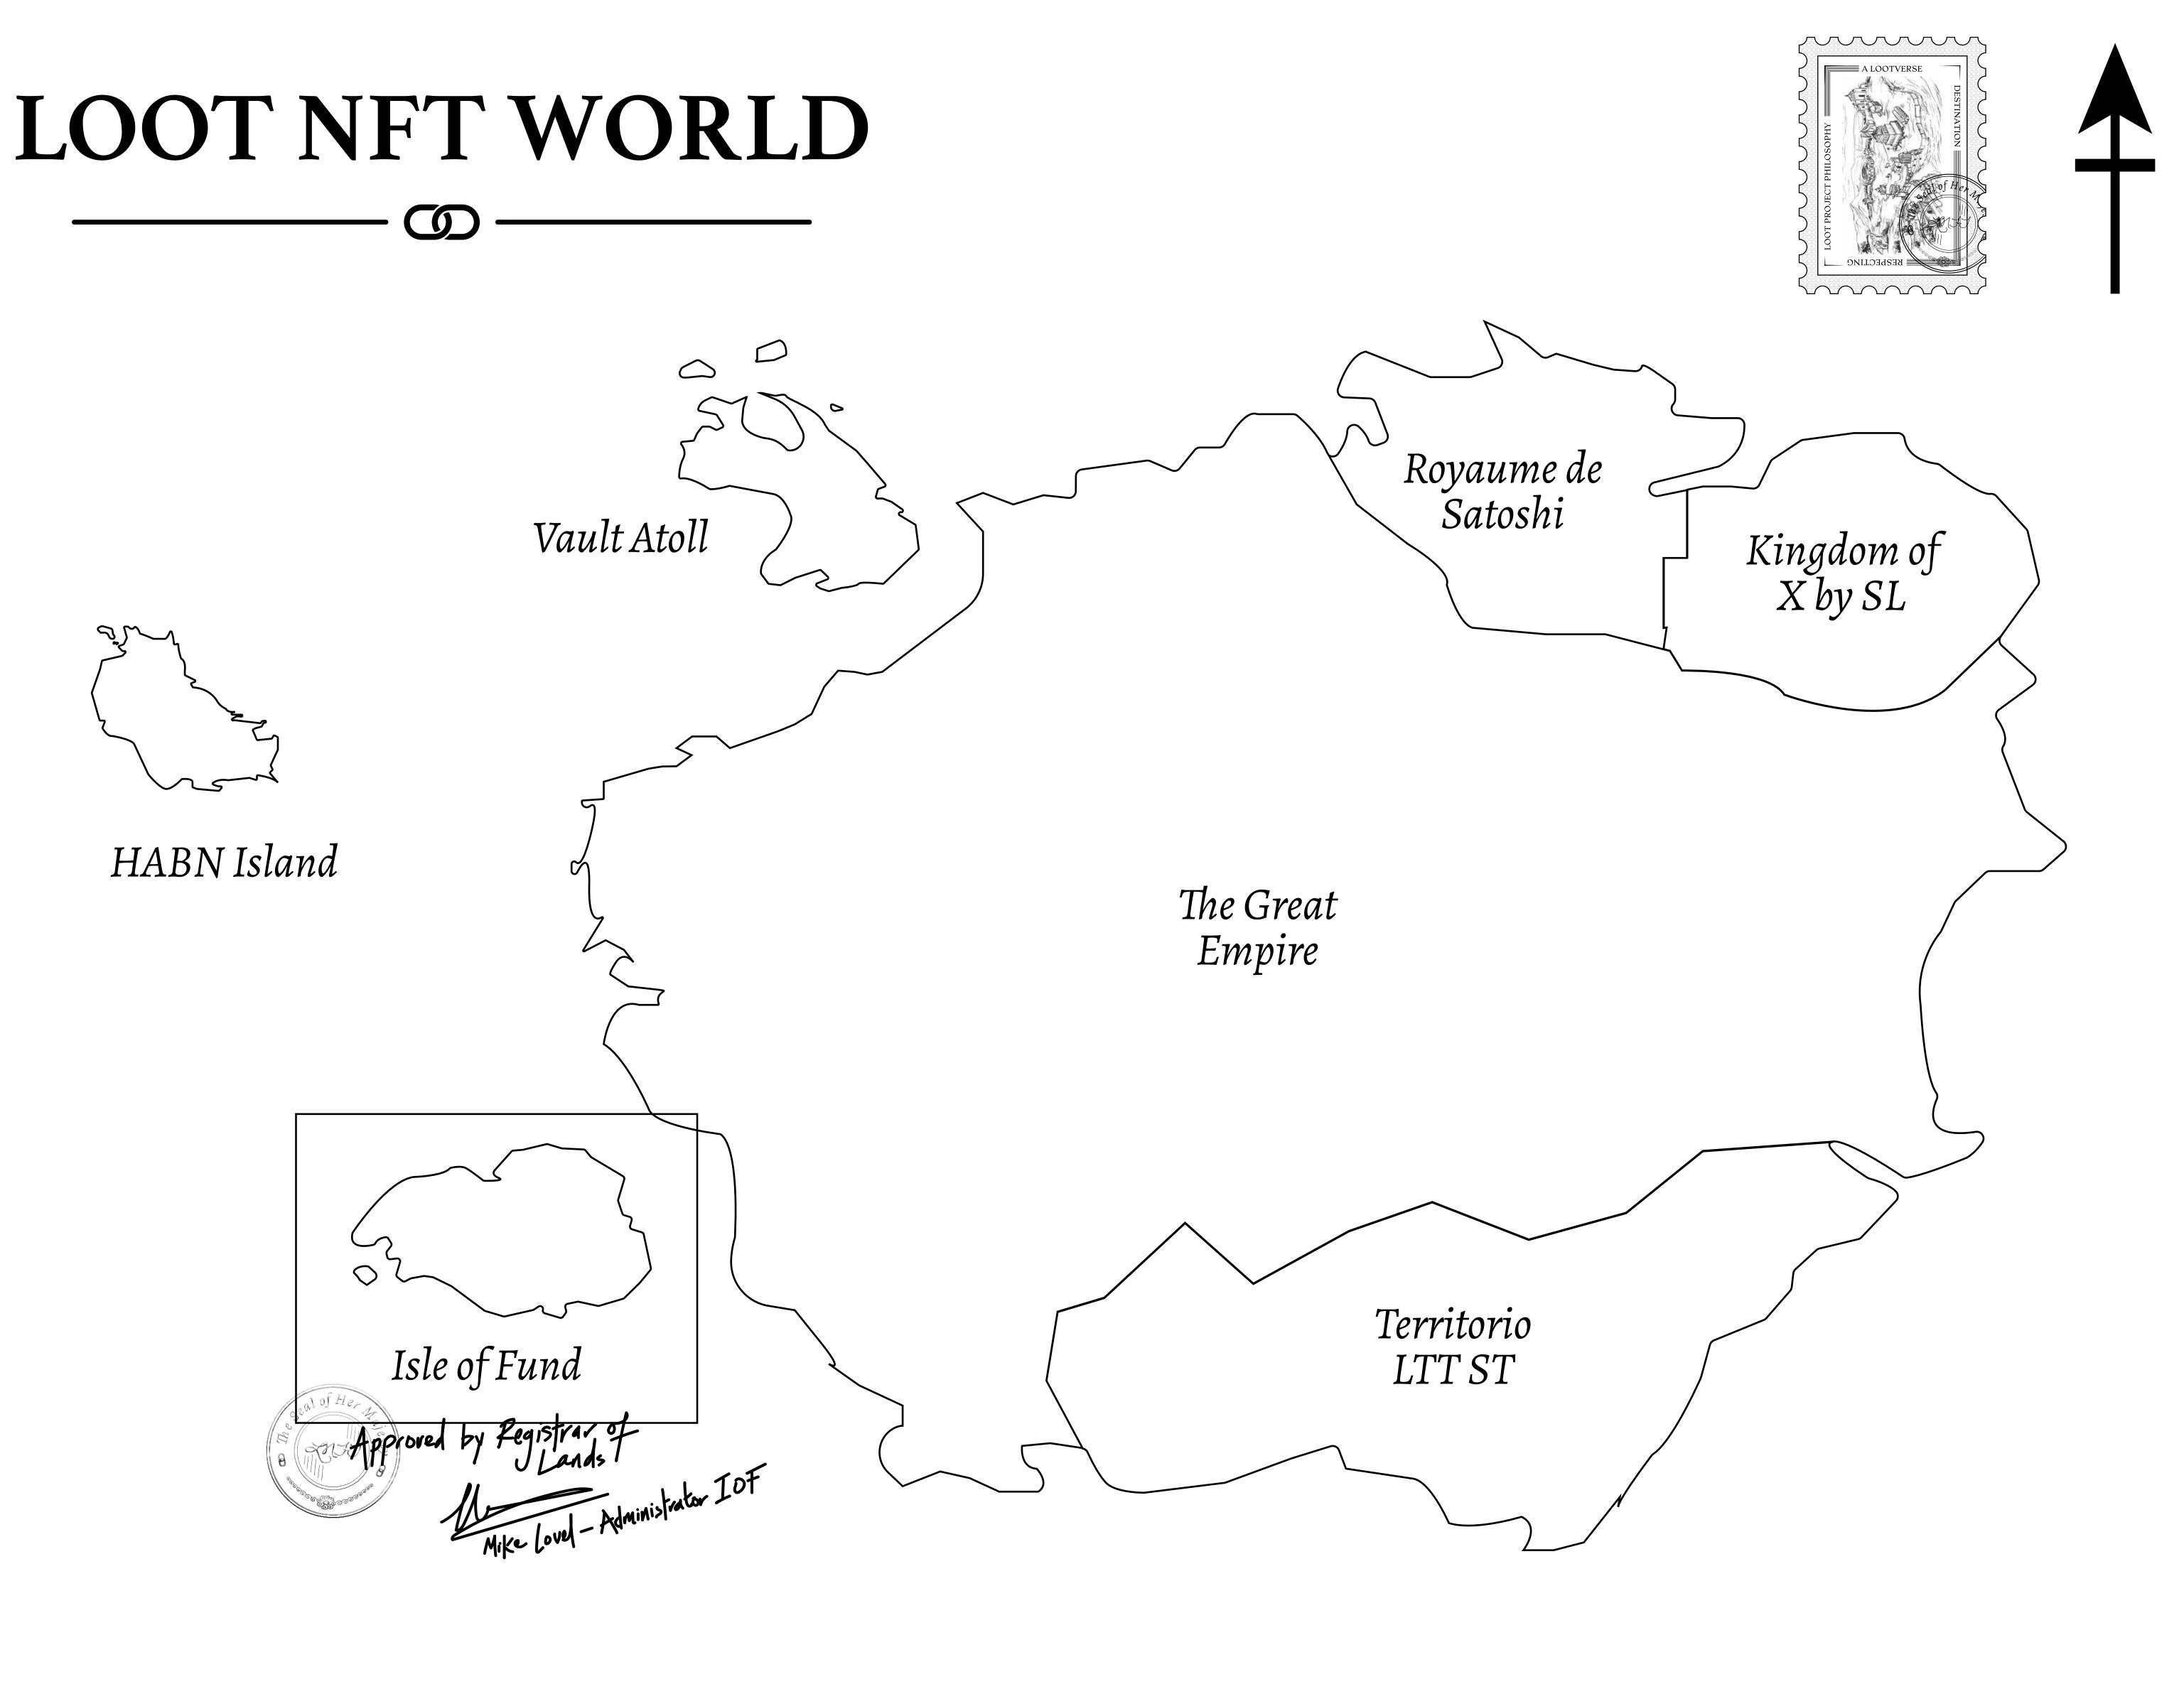

## THE FINANCIERS

Often known as the "paperwork" center of Loot NFT World, the Isle of Fund is the destination for landowners to manage their plots. Plots grant rights embodied in revenue-bearing NFTs (or RB-NFTs), such as minting of NFT stories, receiving USDC platform credit rewards from the World's economic activities, and more. Its people are the leaders in NFT-wrapped instrument experimentations which occurs at the Stakeholder's Building.