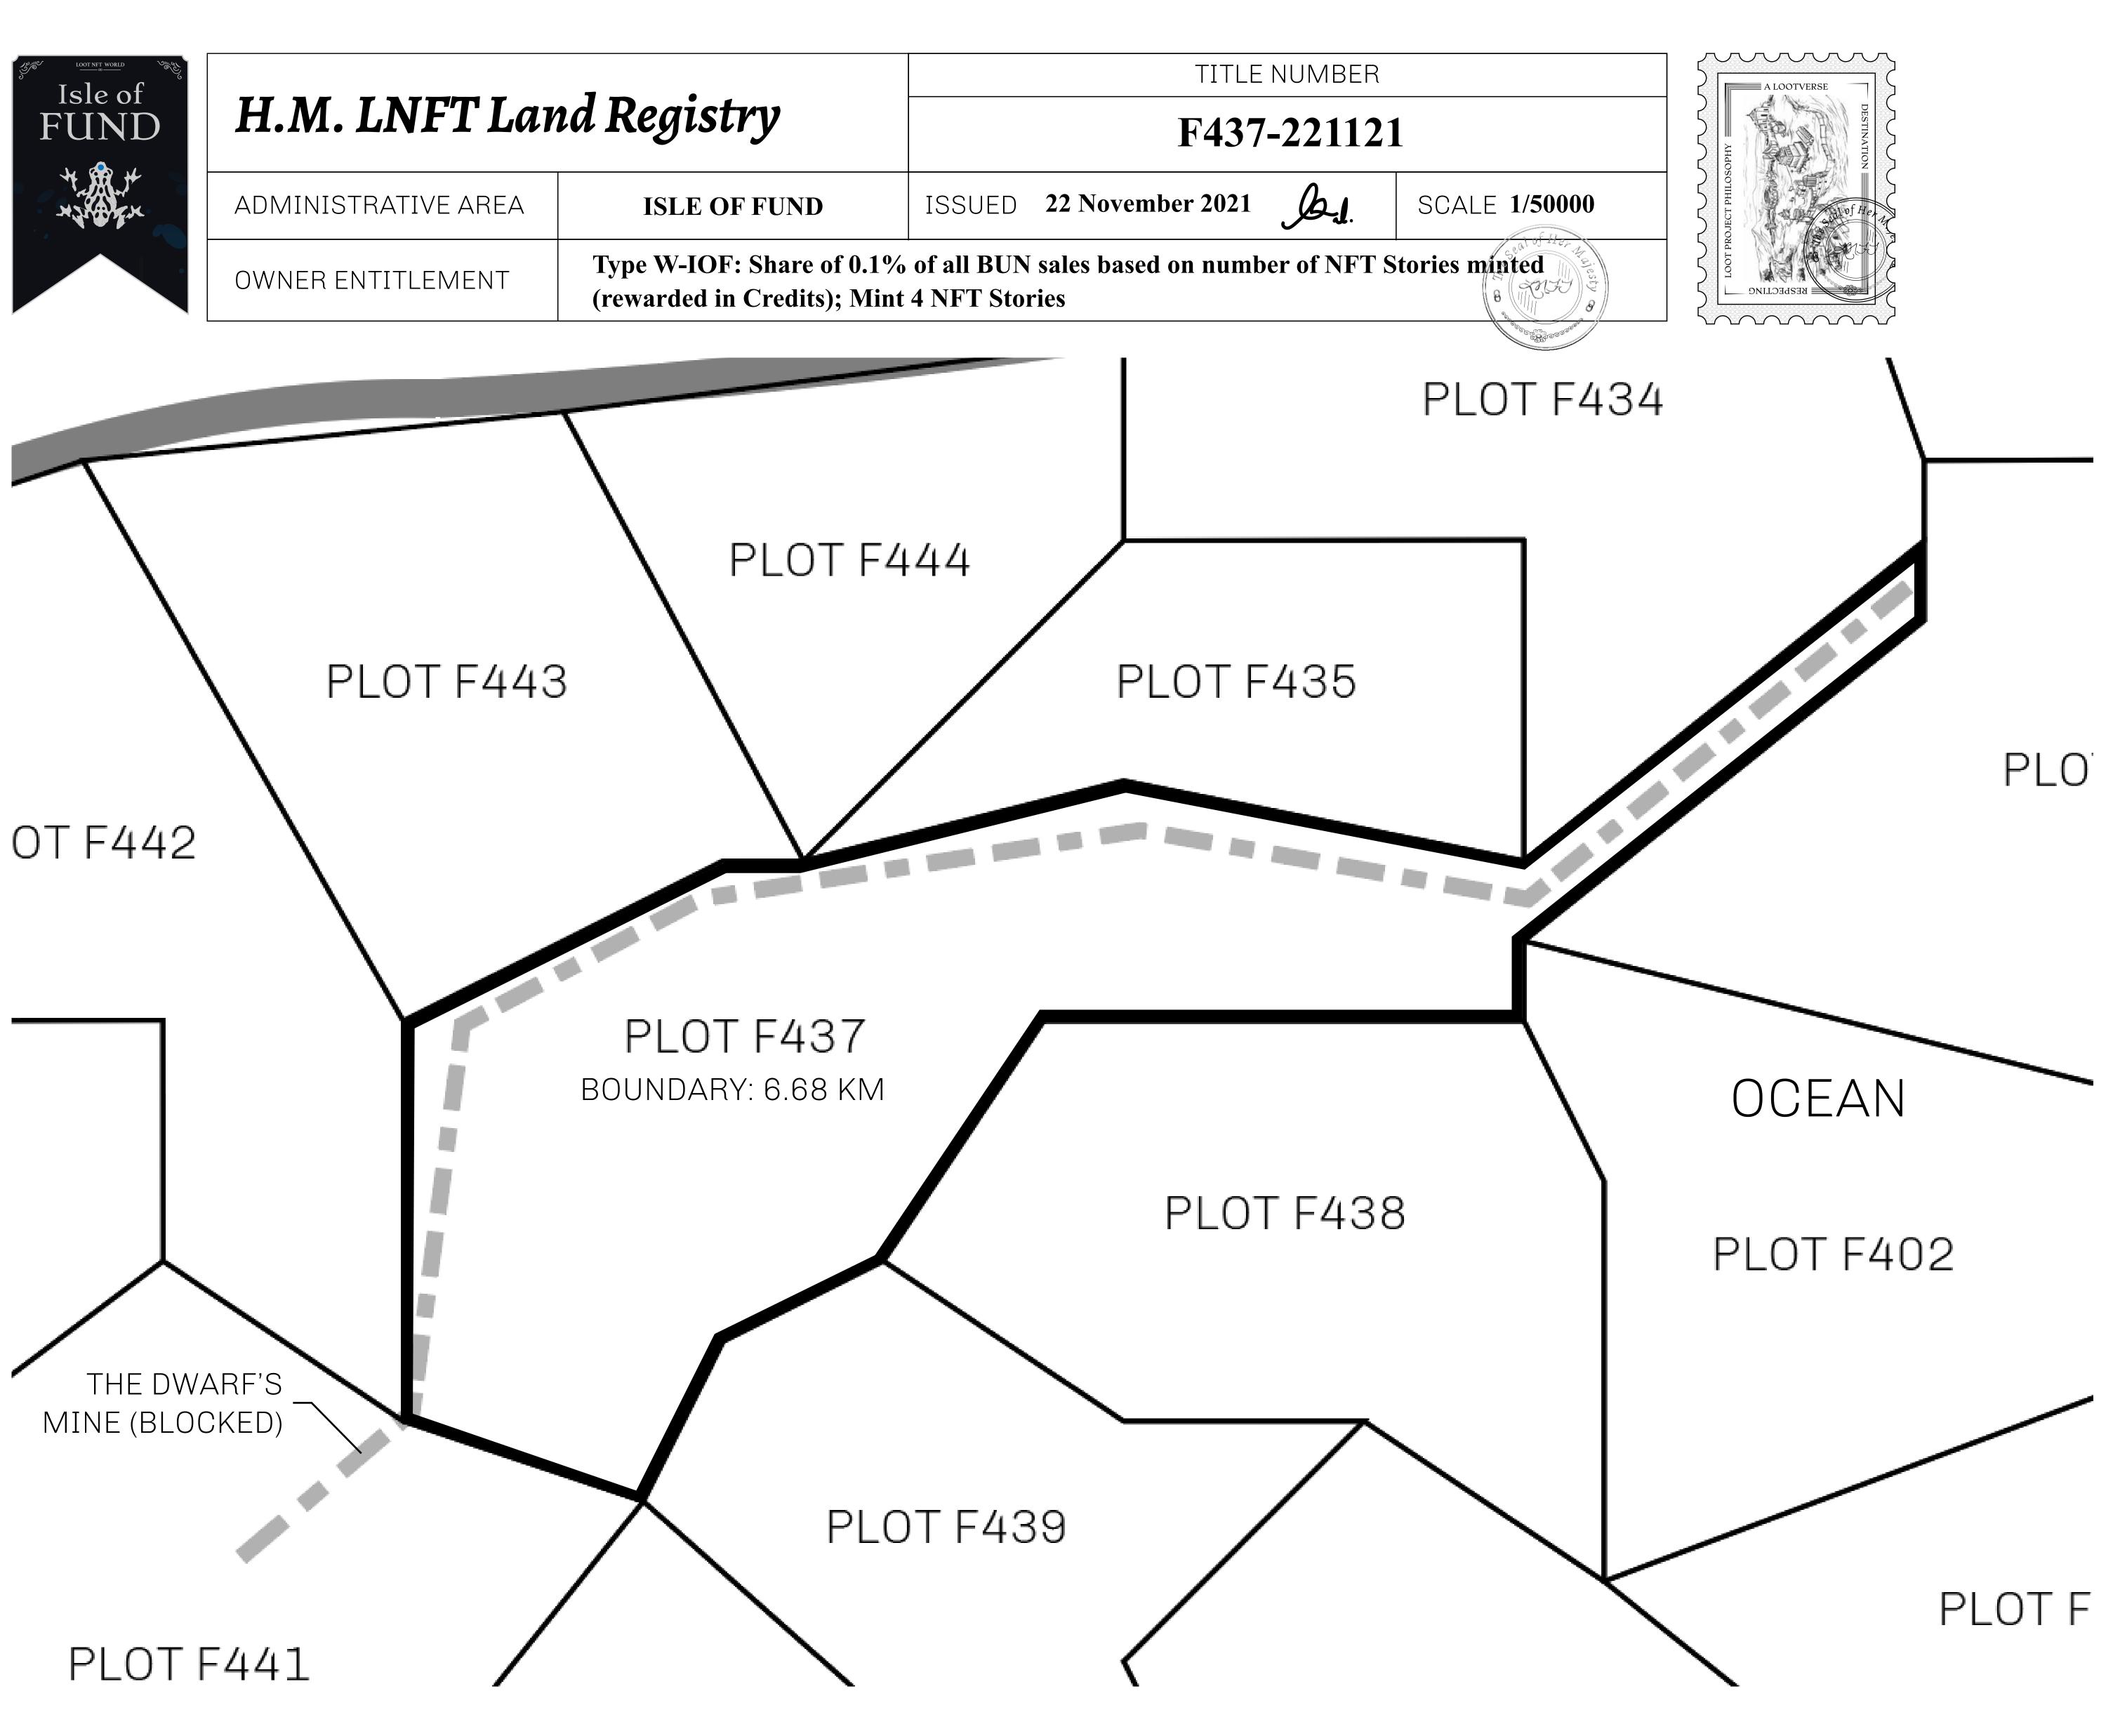

## THE FINANCIERS

Often known as the "paperwork" center of Loot NFT World, the Isle of Fund is the destination for landowners to manage their plots. Plots grant rights embodied in revenue-bearing NFTs (or RB-NFTs), such as minting of NFT stories, receiving USDC platform credit rewards from the World's economic activities, and more. Its people are the leaders in NFT-wrapped instrument experimentations which occurs at the Stakeholder's Building.

## OFIASION THE DWARF'S MINE (BLQCKED) **L**\_\_\_\_\_ $\overline{}$ CRETOS

**OFFICIAL PERSPECTIVE SHEET FOR FILING** Indicate vantage point for each drawing. Copy and mark each sheet required prior to filing.