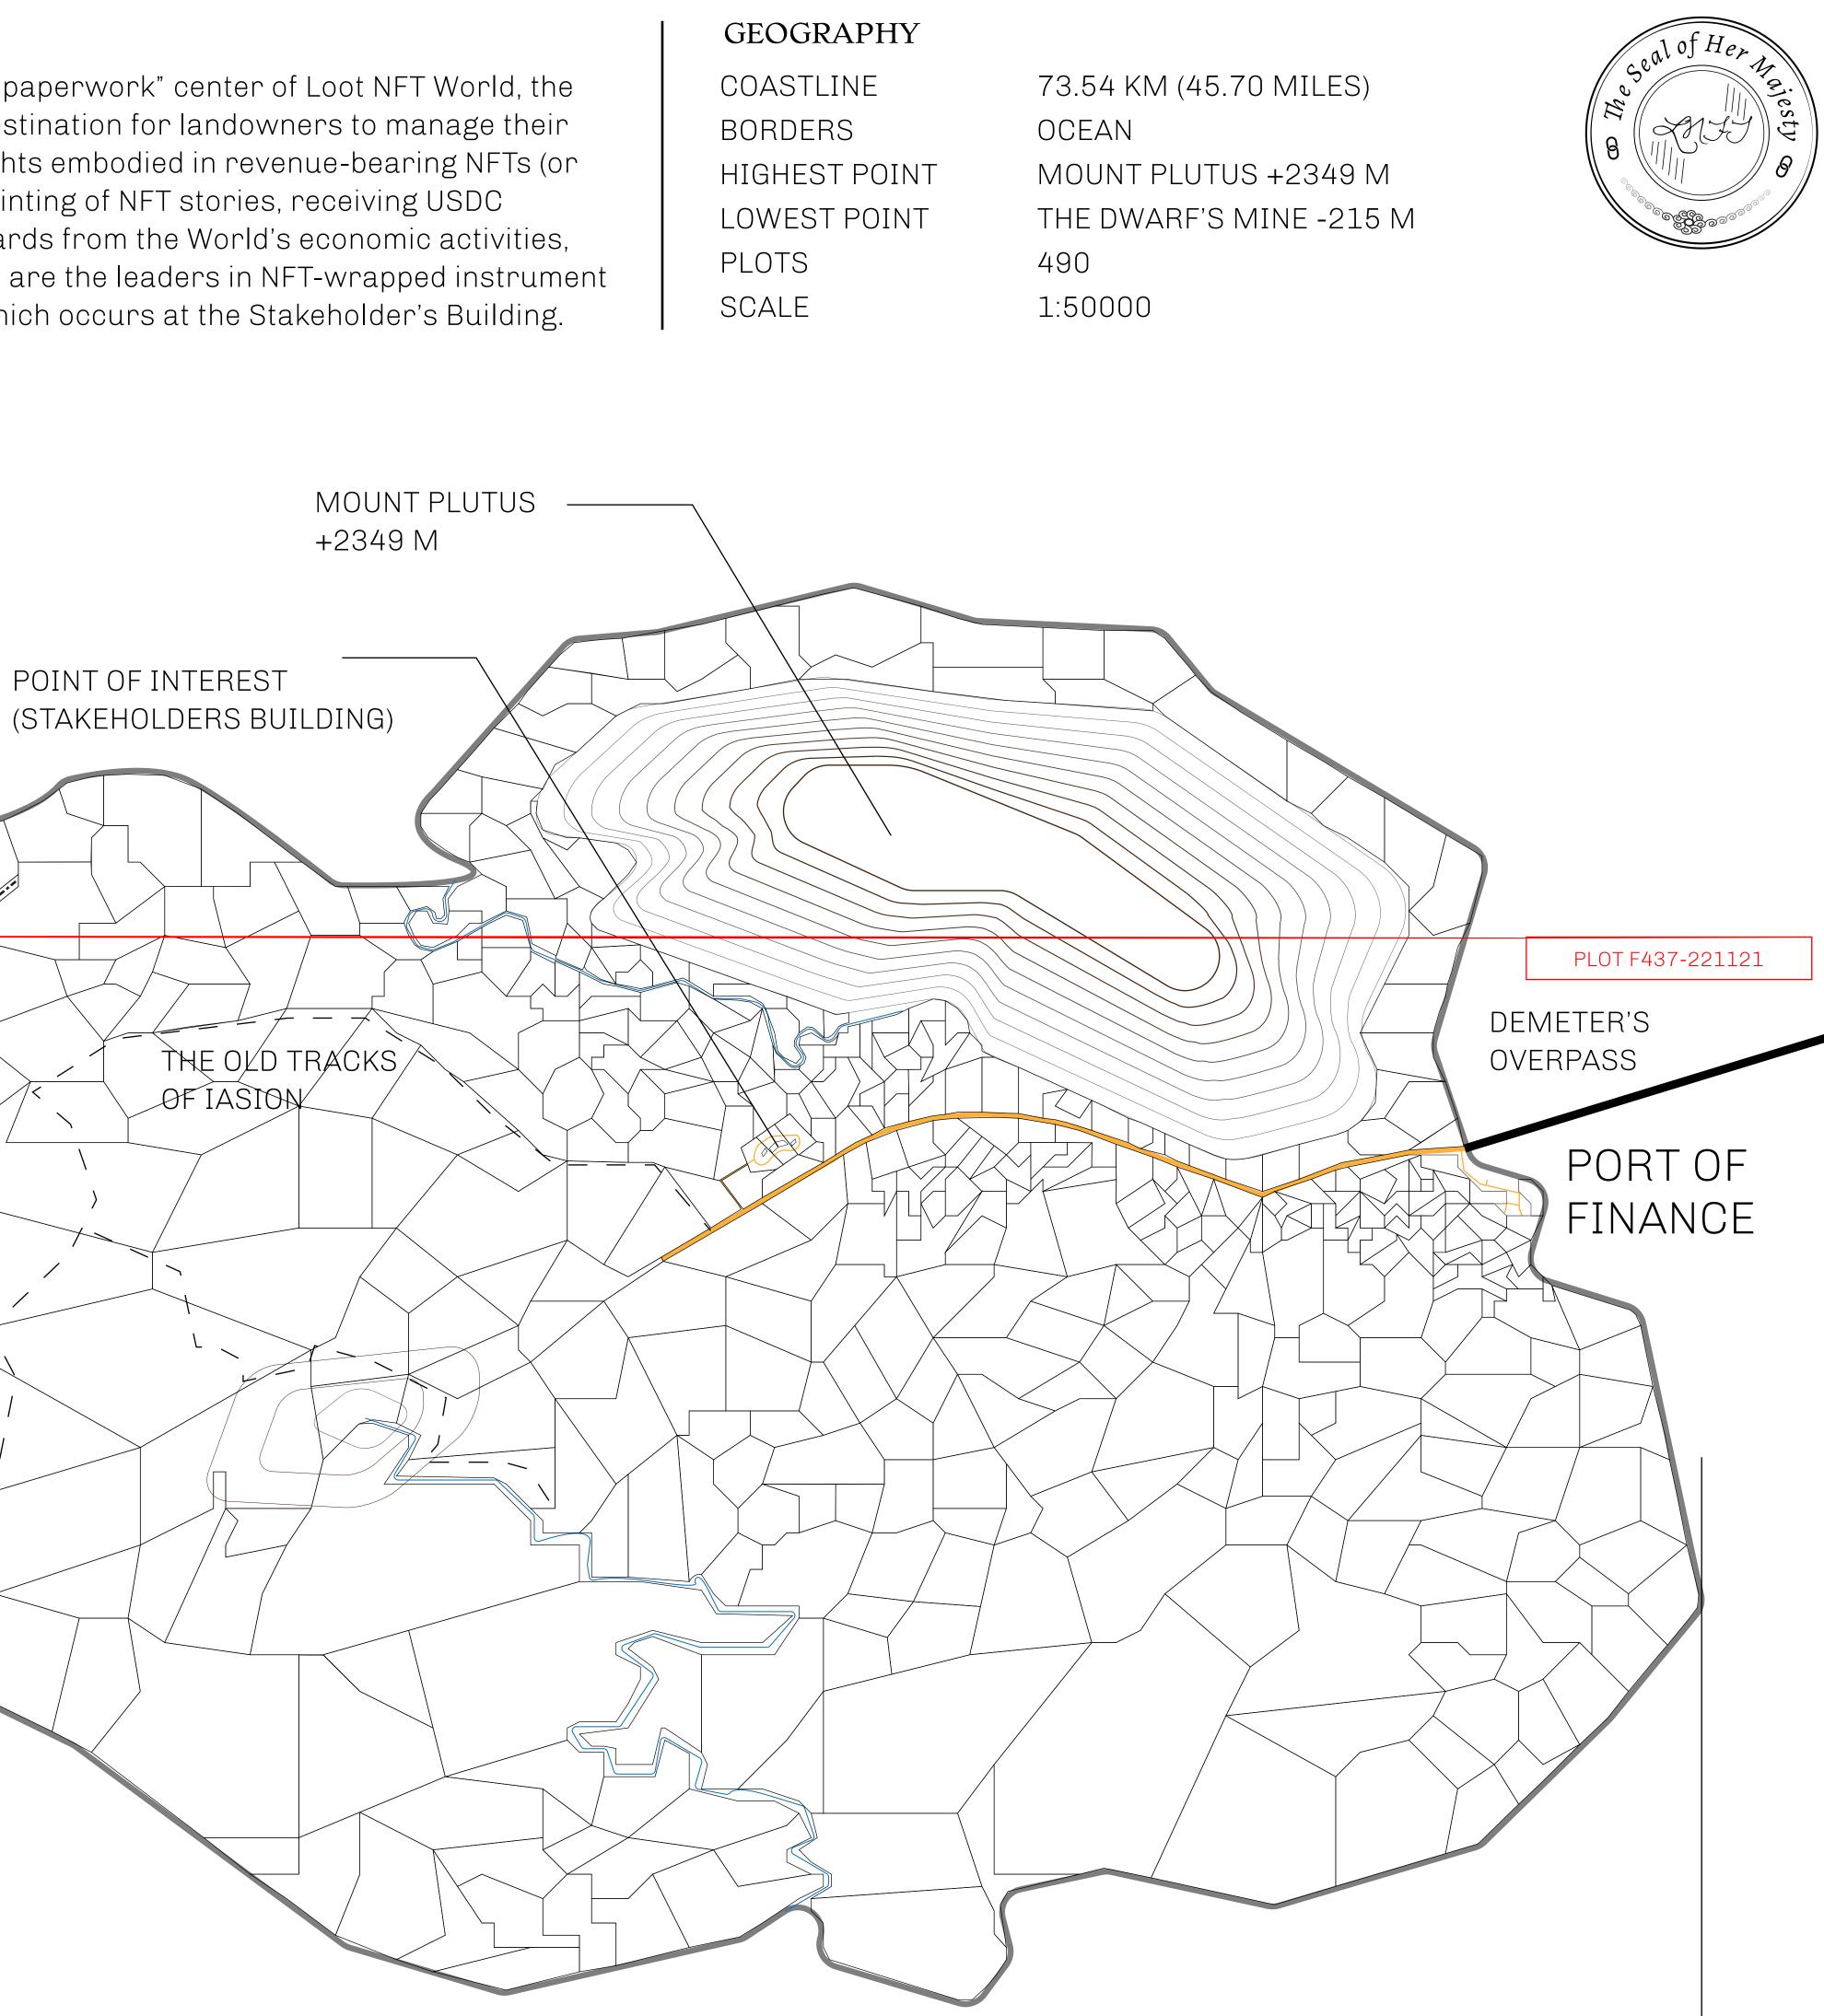

## THE FINANCIERS

Often known as the "paperwork" center of Loot NFT World, the Isle of Fund is the destination for landowners to manage their plots. Plots grant rights embodied in revenue-bearing NFTs (or RB-NFTs), such as minting of NFT stories, receiving USDC platform credit rewards from the World's economic activities, and more. Its people are the leaders in NFT-wrapped instrument experimentations which occurs at the Stakeholder's Building.

## OFIASION THE DWARF'S MINE (BLQCKED) **L**\_\_\_\_\_ $\overline{}$ CRETOS

**OFFICIAL PERSPECTIVE SHEET FOR FILING** Indicate vantage point for each drawing. Copy and mark each sheet required prior to filing.

Guide - Vantage point should be indicated as shown in the diagram: