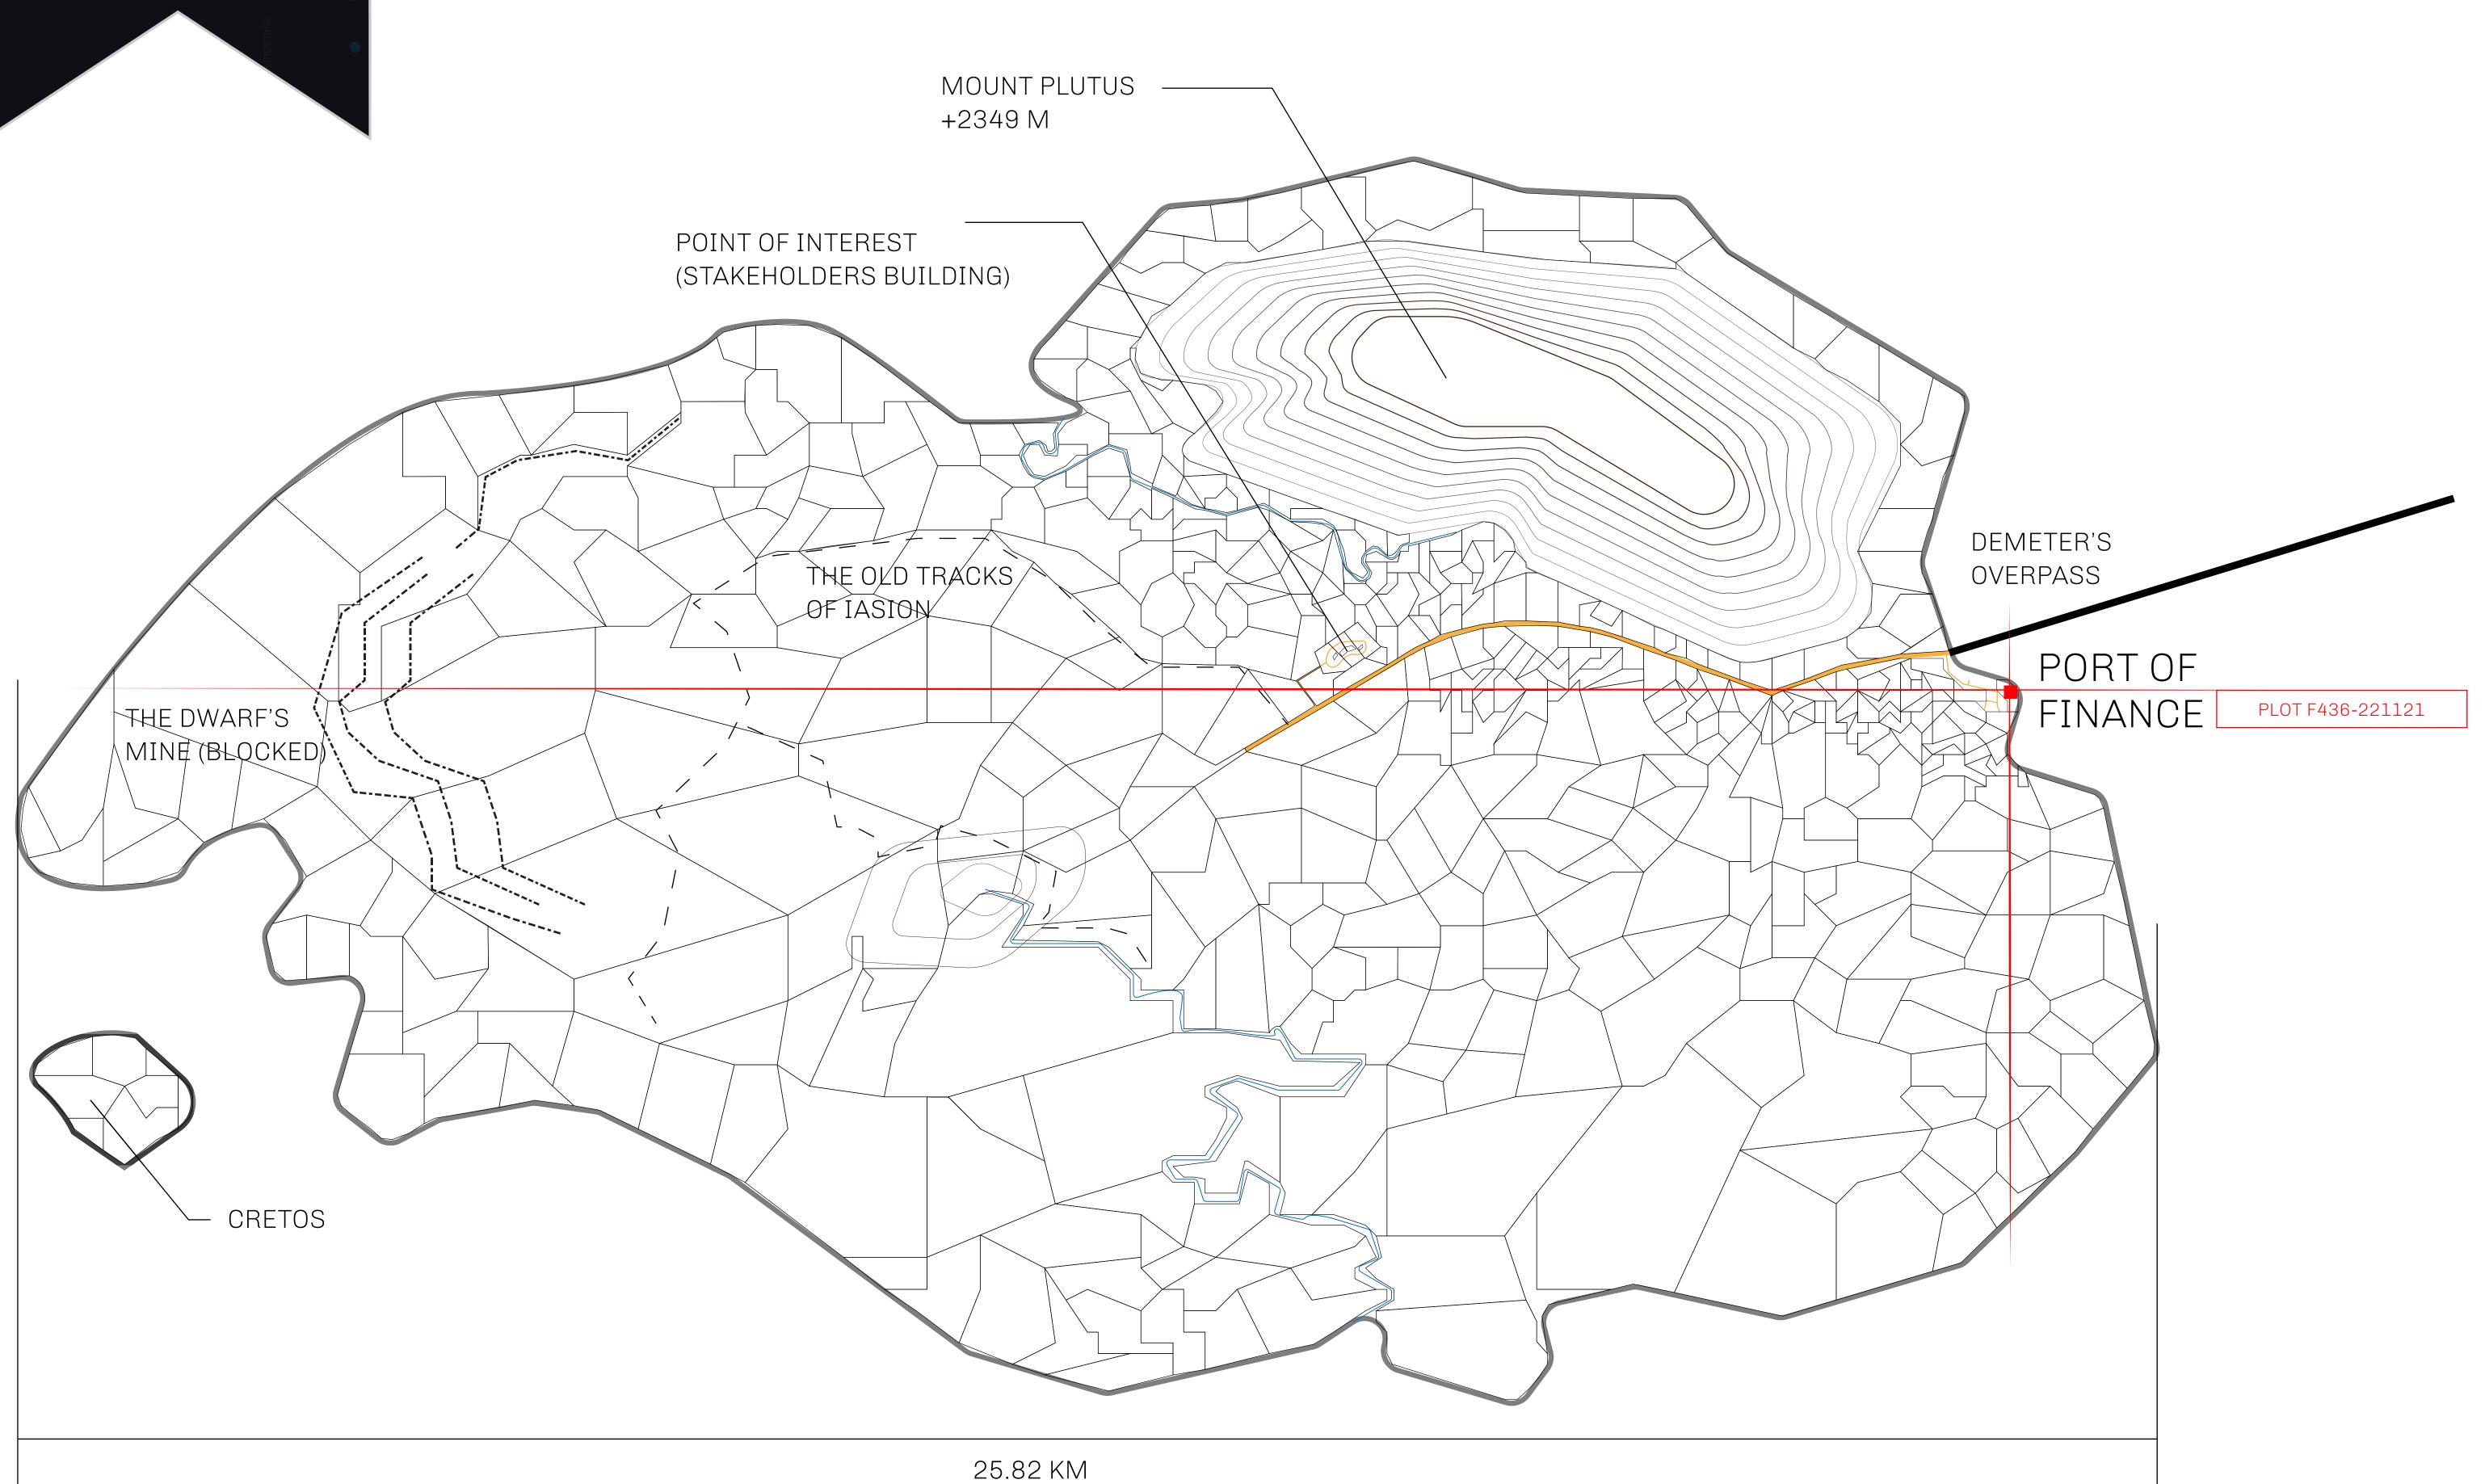

## GEOGRAPHY

COASTLINE
BORDERS
HIGHEST POINT
LOWEST POINT
PLOTS
SCALE

73.54 KM (45.70 MILES) OCEAN

MOUNT PLUTUS +2349 M THE DWARF'S MINE -215 M

490 1:50000

| H.M. LNFT Land Registry |                                                                                                                            | TITLE NUMBER            |     |               |
|-------------------------|----------------------------------------------------------------------------------------------------------------------------|-------------------------|-----|---------------|
|                         |                                                                                                                            | F436-221121             |     |               |
| ADMINISTRATIVE AREA     | ISLE OF FUND                                                                                                               | ISSUED 22 November 2021 | BJ. | SCALE 1/50000 |
| OWNER ENTITLEMENT       | Type W-IOF: Share of 0.1% of all BUN sales based on number of NFT Stories minted (rewarded in Credits); Mint 4 NFT Stories |                         |     |               |