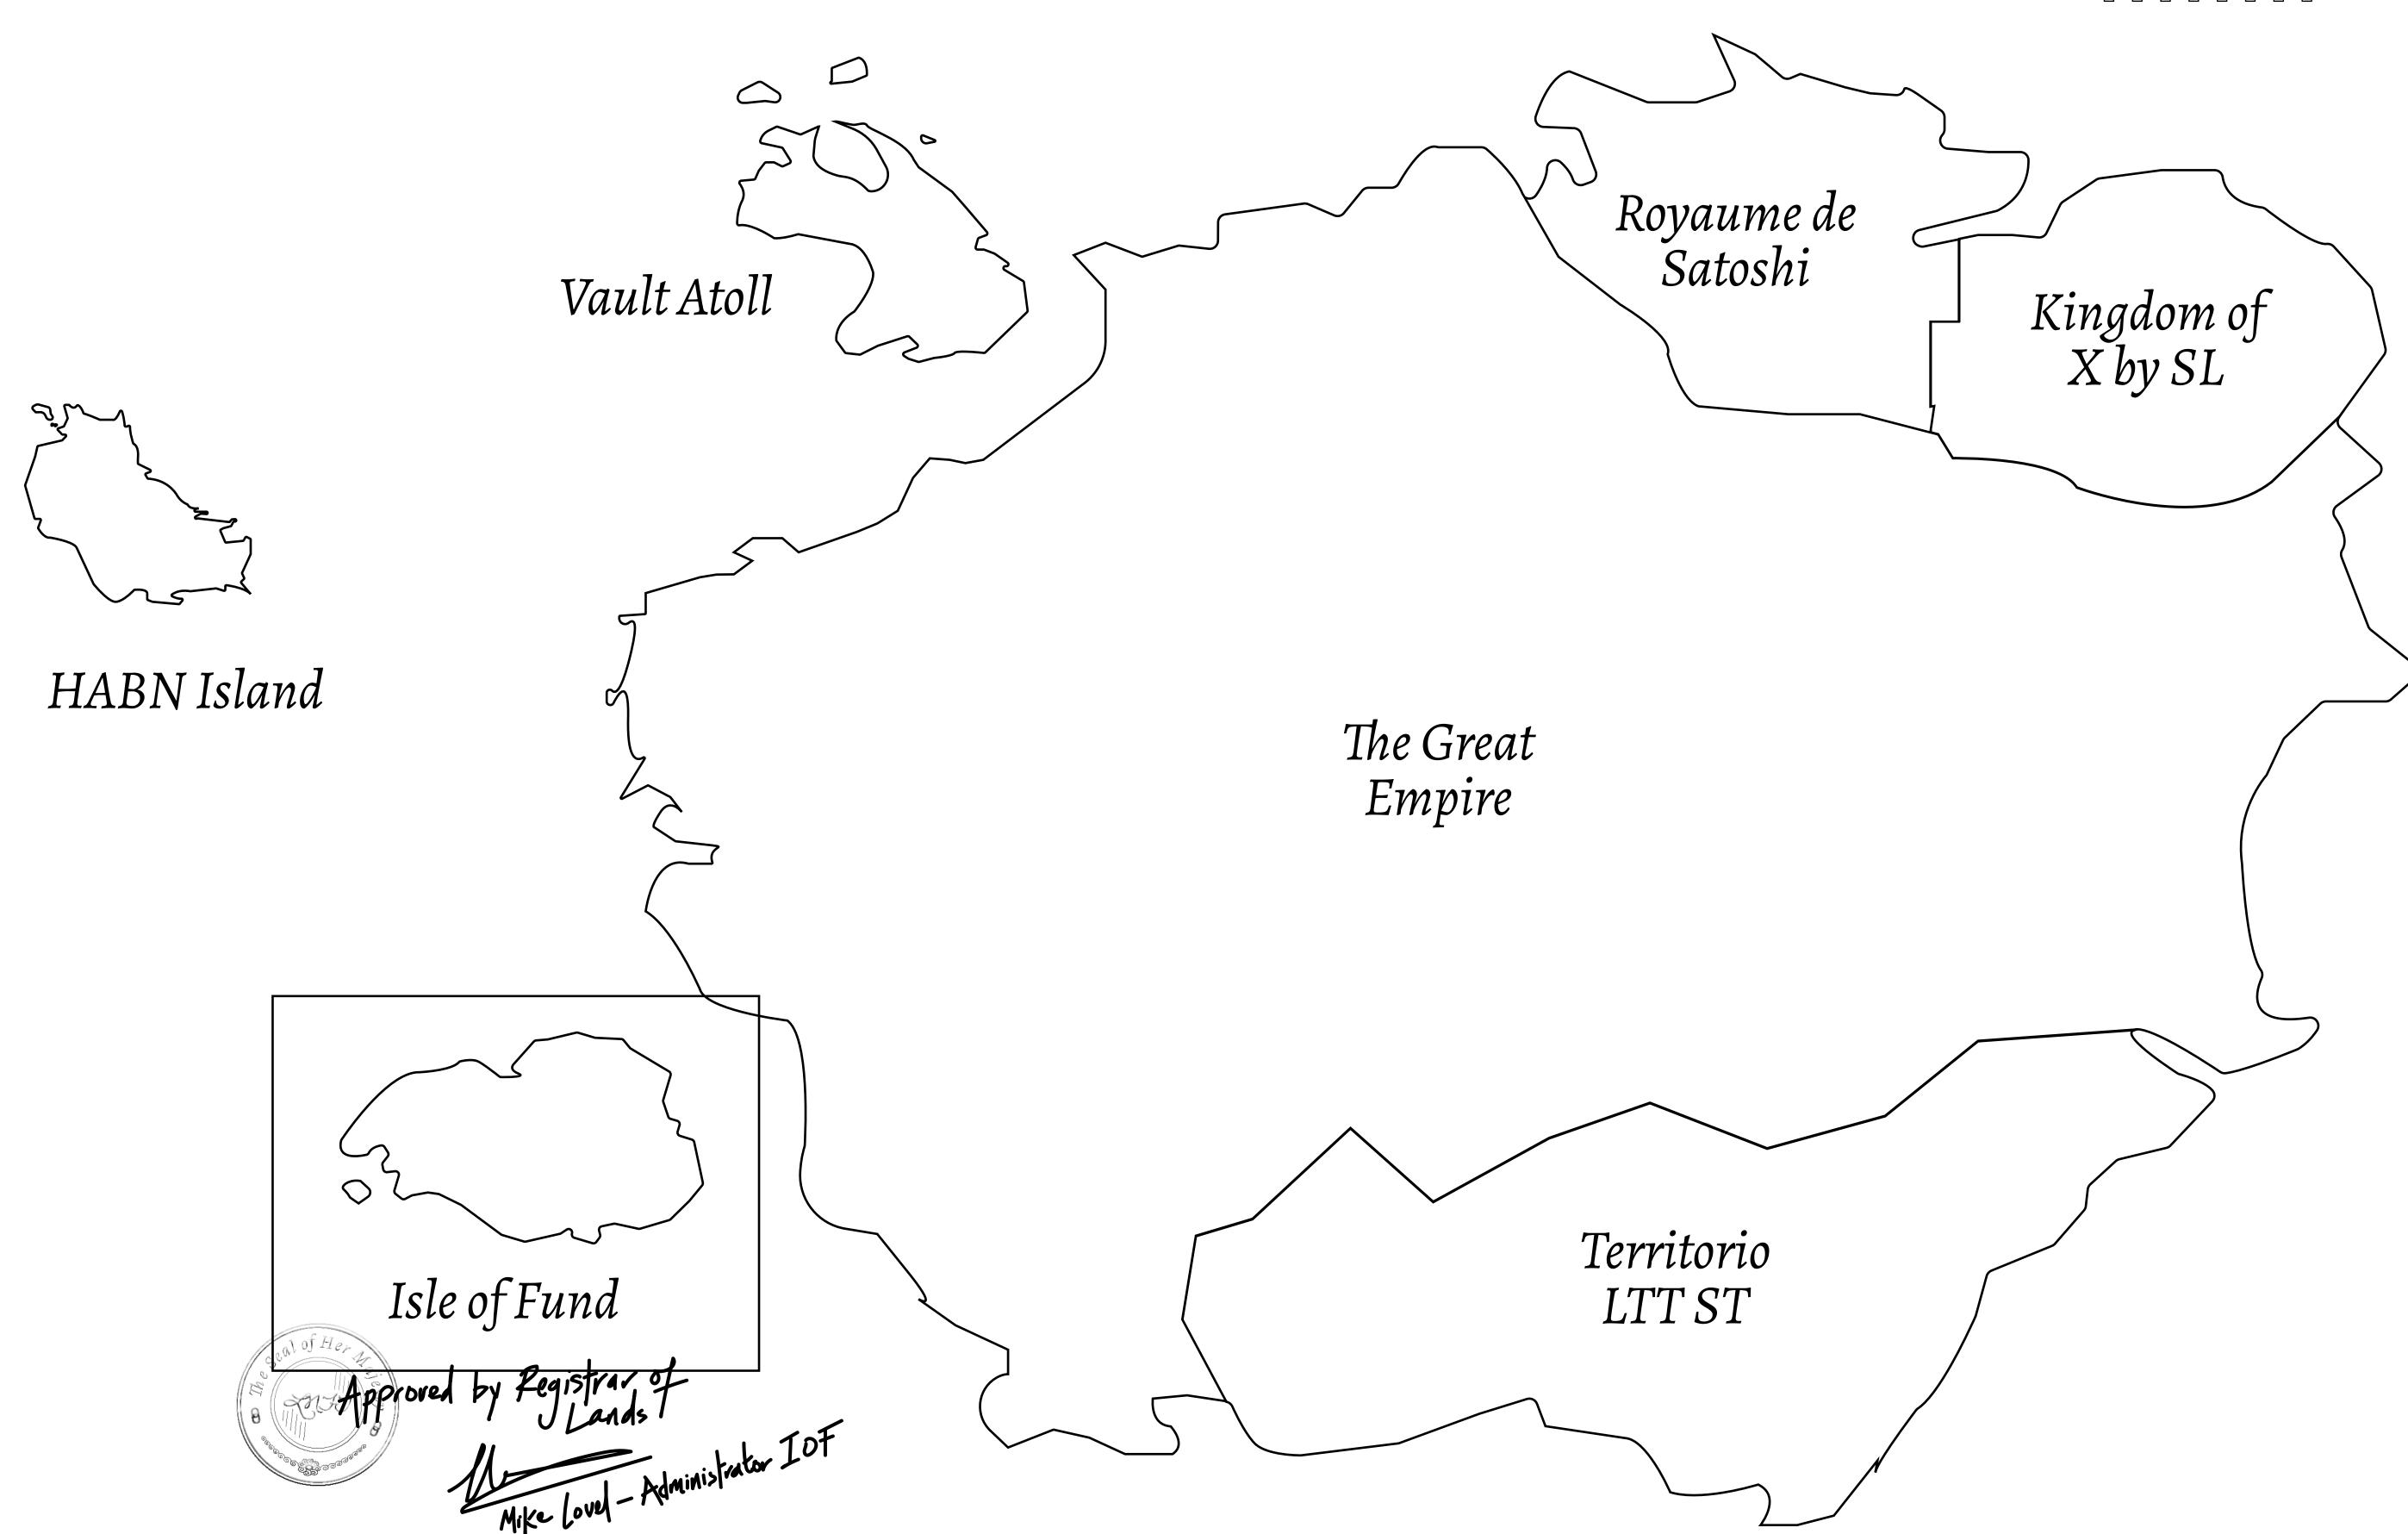

## GEOGRAPHY

COASTLINE
BORDERS
HIGHEST POINT
LOWEST POINT
PLOTS
SCALE

73.54 KM (45.70 MILES) OCEAN

MOUNT PLUTUS +2349 M THE DWARF'S MINE -215 M

490 1:50000

| H.M. LNFT Land Registry |                                                                                                                            | TITLE NUMBER            |     |               |
|-------------------------|----------------------------------------------------------------------------------------------------------------------------|-------------------------|-----|---------------|
|                         |                                                                                                                            | F436-221121             |     |               |
| ADMINISTRATIVE AREA     | ISLE OF FUND                                                                                                               | ISSUED 22 November 2021 | BJ. | SCALE 1/50000 |
| OWNER ENTITLEMENT       | Type W-IOF: Share of 0.1% of all BUN sales based on number of NFT Stories minted (rewarded in Credits); Mint 4 NFT Stories |                         |     |               |