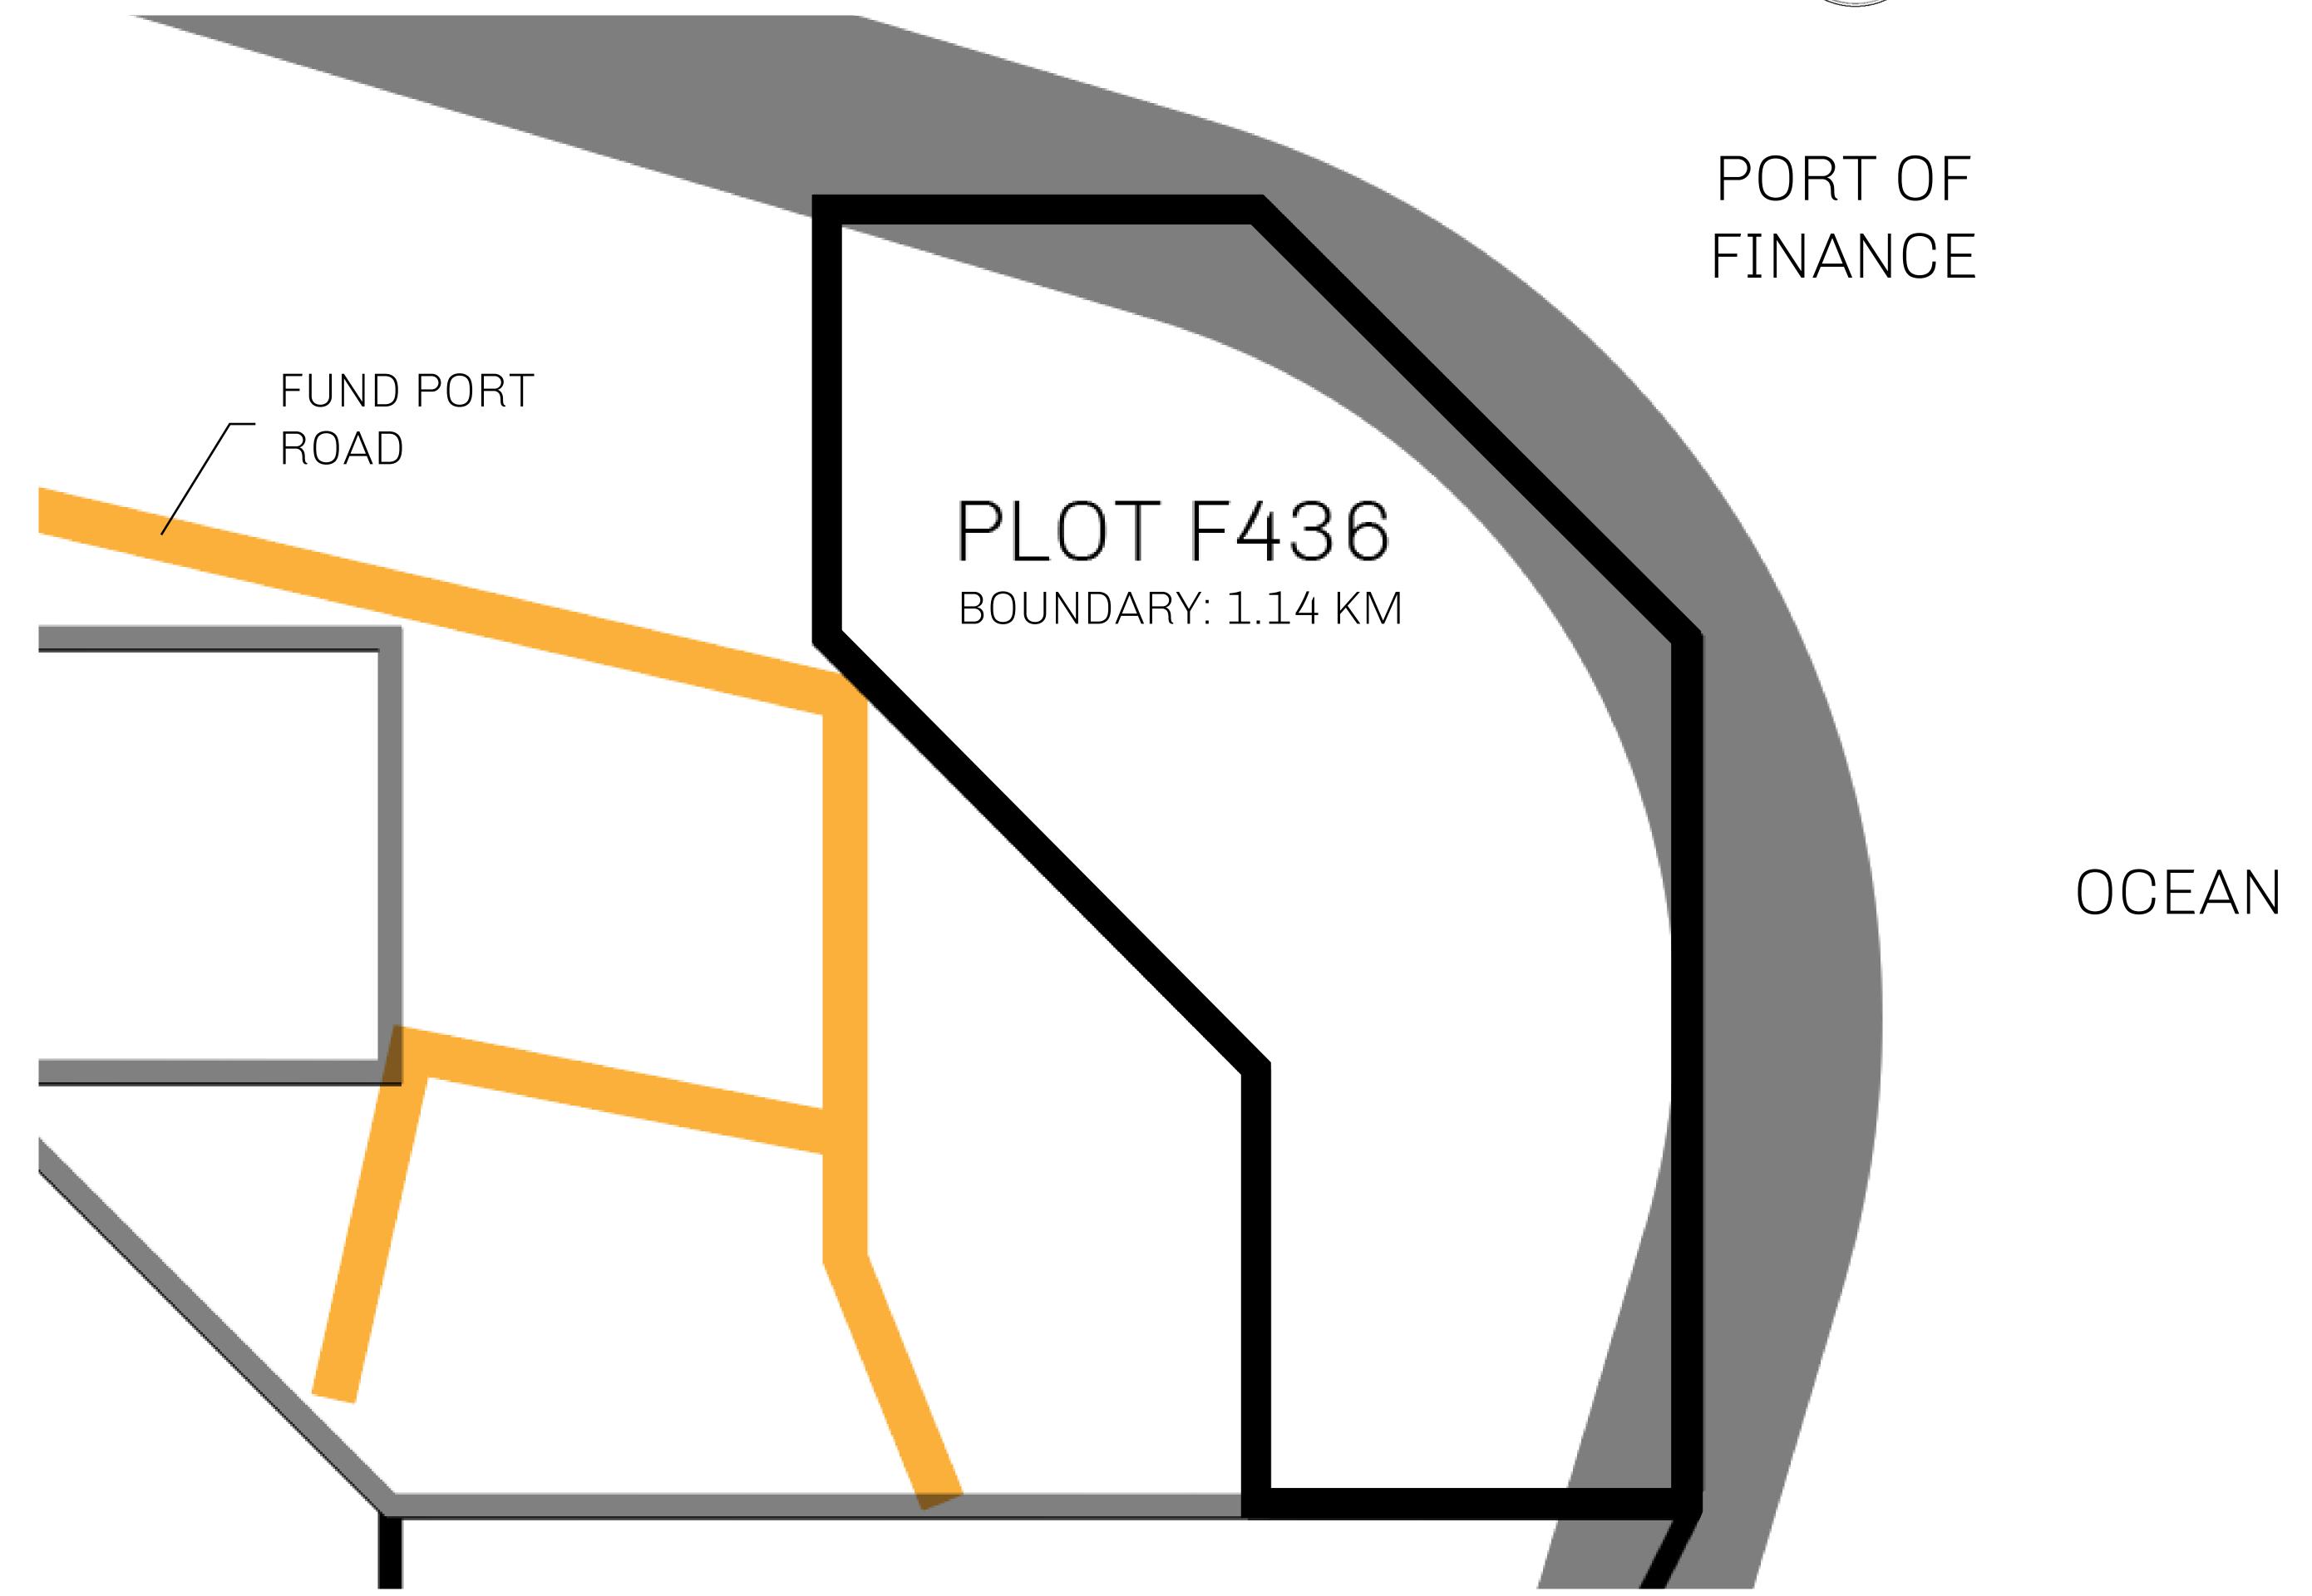

## GEOGRAPHY

COASTLINE
BORDERS
HIGHEST POINT
LOWEST POINT
PLOTS
SCALE

73.54 KM (45.70 MILES) OCEAN

MOUNT PLUTUS +2349 M THE DWARF'S MINE -215 M

490 1:50000

| H.M. LNFT Land Registry |                                                                                                                            | TITLE NUMBER            |     |               |
|-------------------------|----------------------------------------------------------------------------------------------------------------------------|-------------------------|-----|---------------|
|                         |                                                                                                                            | F436-221121             |     |               |
| ADMINISTRATIVE AREA     | ISLE OF FUND                                                                                                               | ISSUED 22 November 2021 | BJ. | SCALE 1/50000 |
| OWNER ENTITLEMENT       | Type W-IOF: Share of 0.1% of all BUN sales based on number of NFT Stories minted (rewarded in Credits); Mint 4 NFT Stories |                         |     |               |