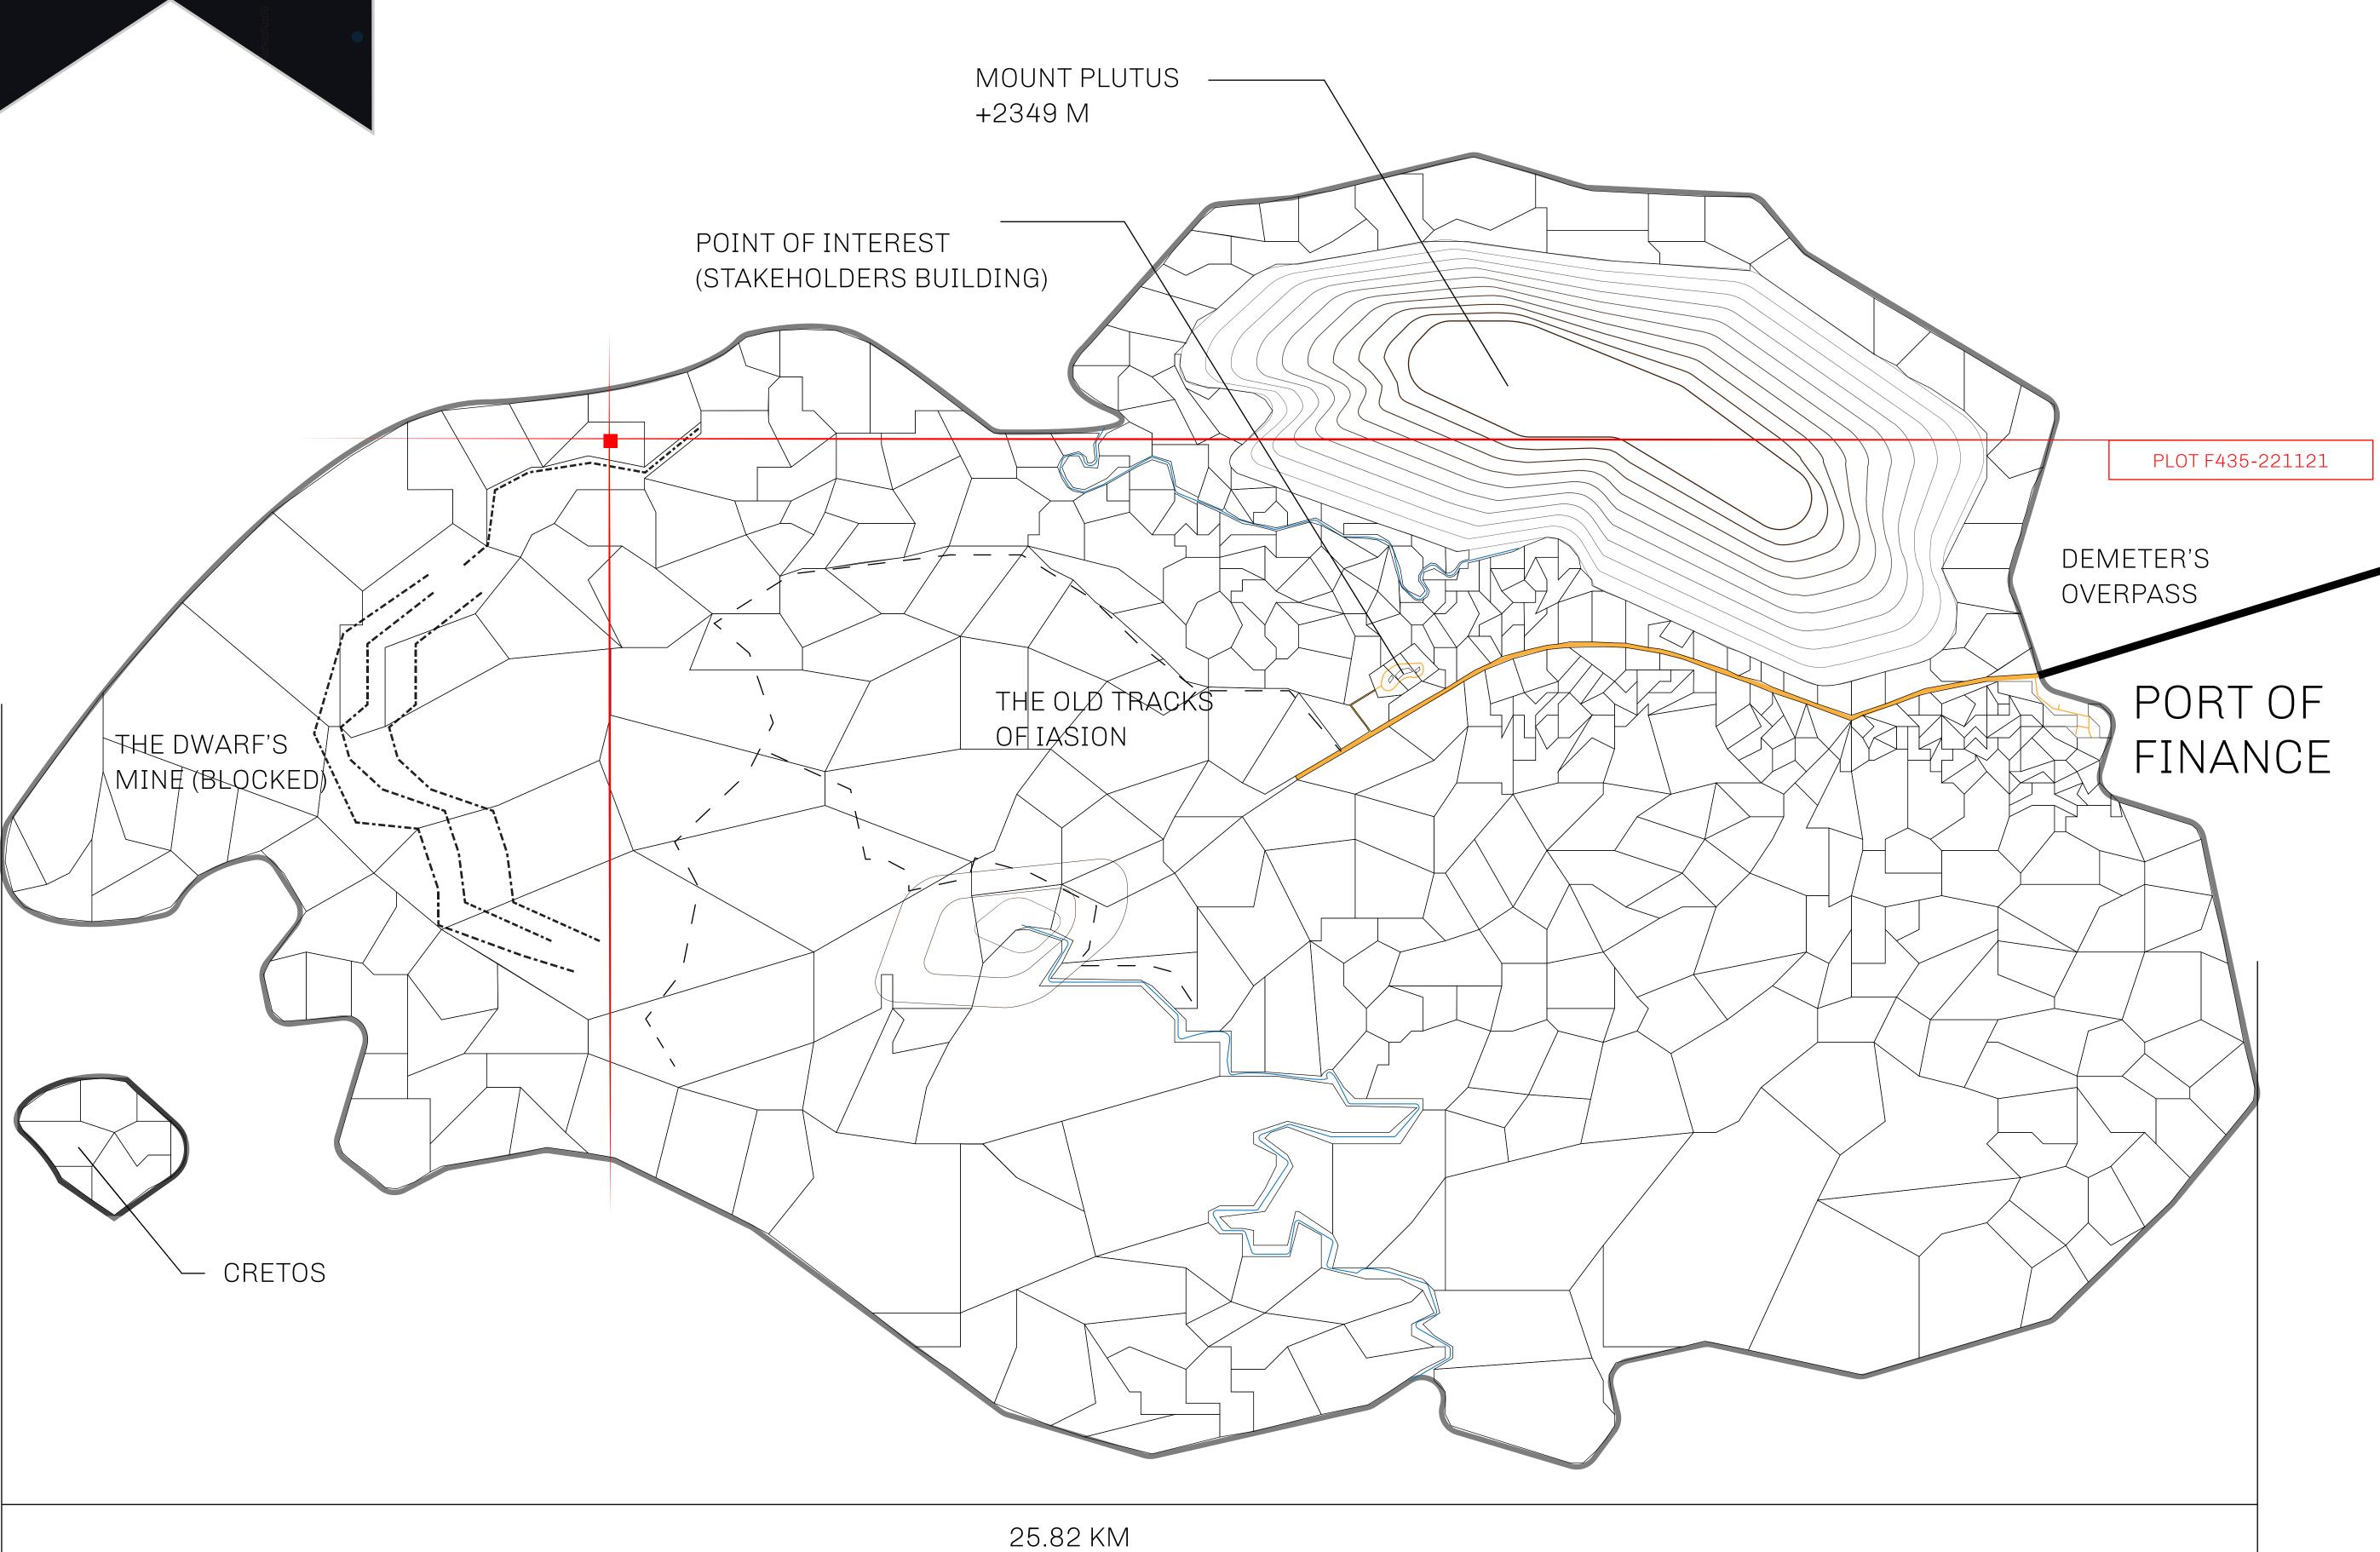

## GEOGRAPHY

COASTLINE
BORDERS
HIGHEST POINT
LOWEST POINT
PLOTS
SCALE

73.54 KM (45.70 MILES)
OCEAN
MOUNT PLUTUS +2349 M

THE DWARF'S MINE -215 M

490 1:50000

## H.M. LNFT Land Registry

F435-221121

TITLE NUMBER

ADMINISTRATIVE AREA

ISLE OF FUND

ISSUED 22 November 2021

SCALE **1/50000** 

OWNER ENTITLEMENT

Type W-IOF: Share of 0.1% of all BUN sales based on number of NFT Stories minted (rewarded in Credits); Mint 4 NFT Stories

TOOT PROJECT PHILOSOPHY

NOILVAILES

RESPECTING

RESPECTING

L0T F444

PLOTF435

BOUNDARY: 3.08 KM

THE DWARF'S MINE (BLOCKED)