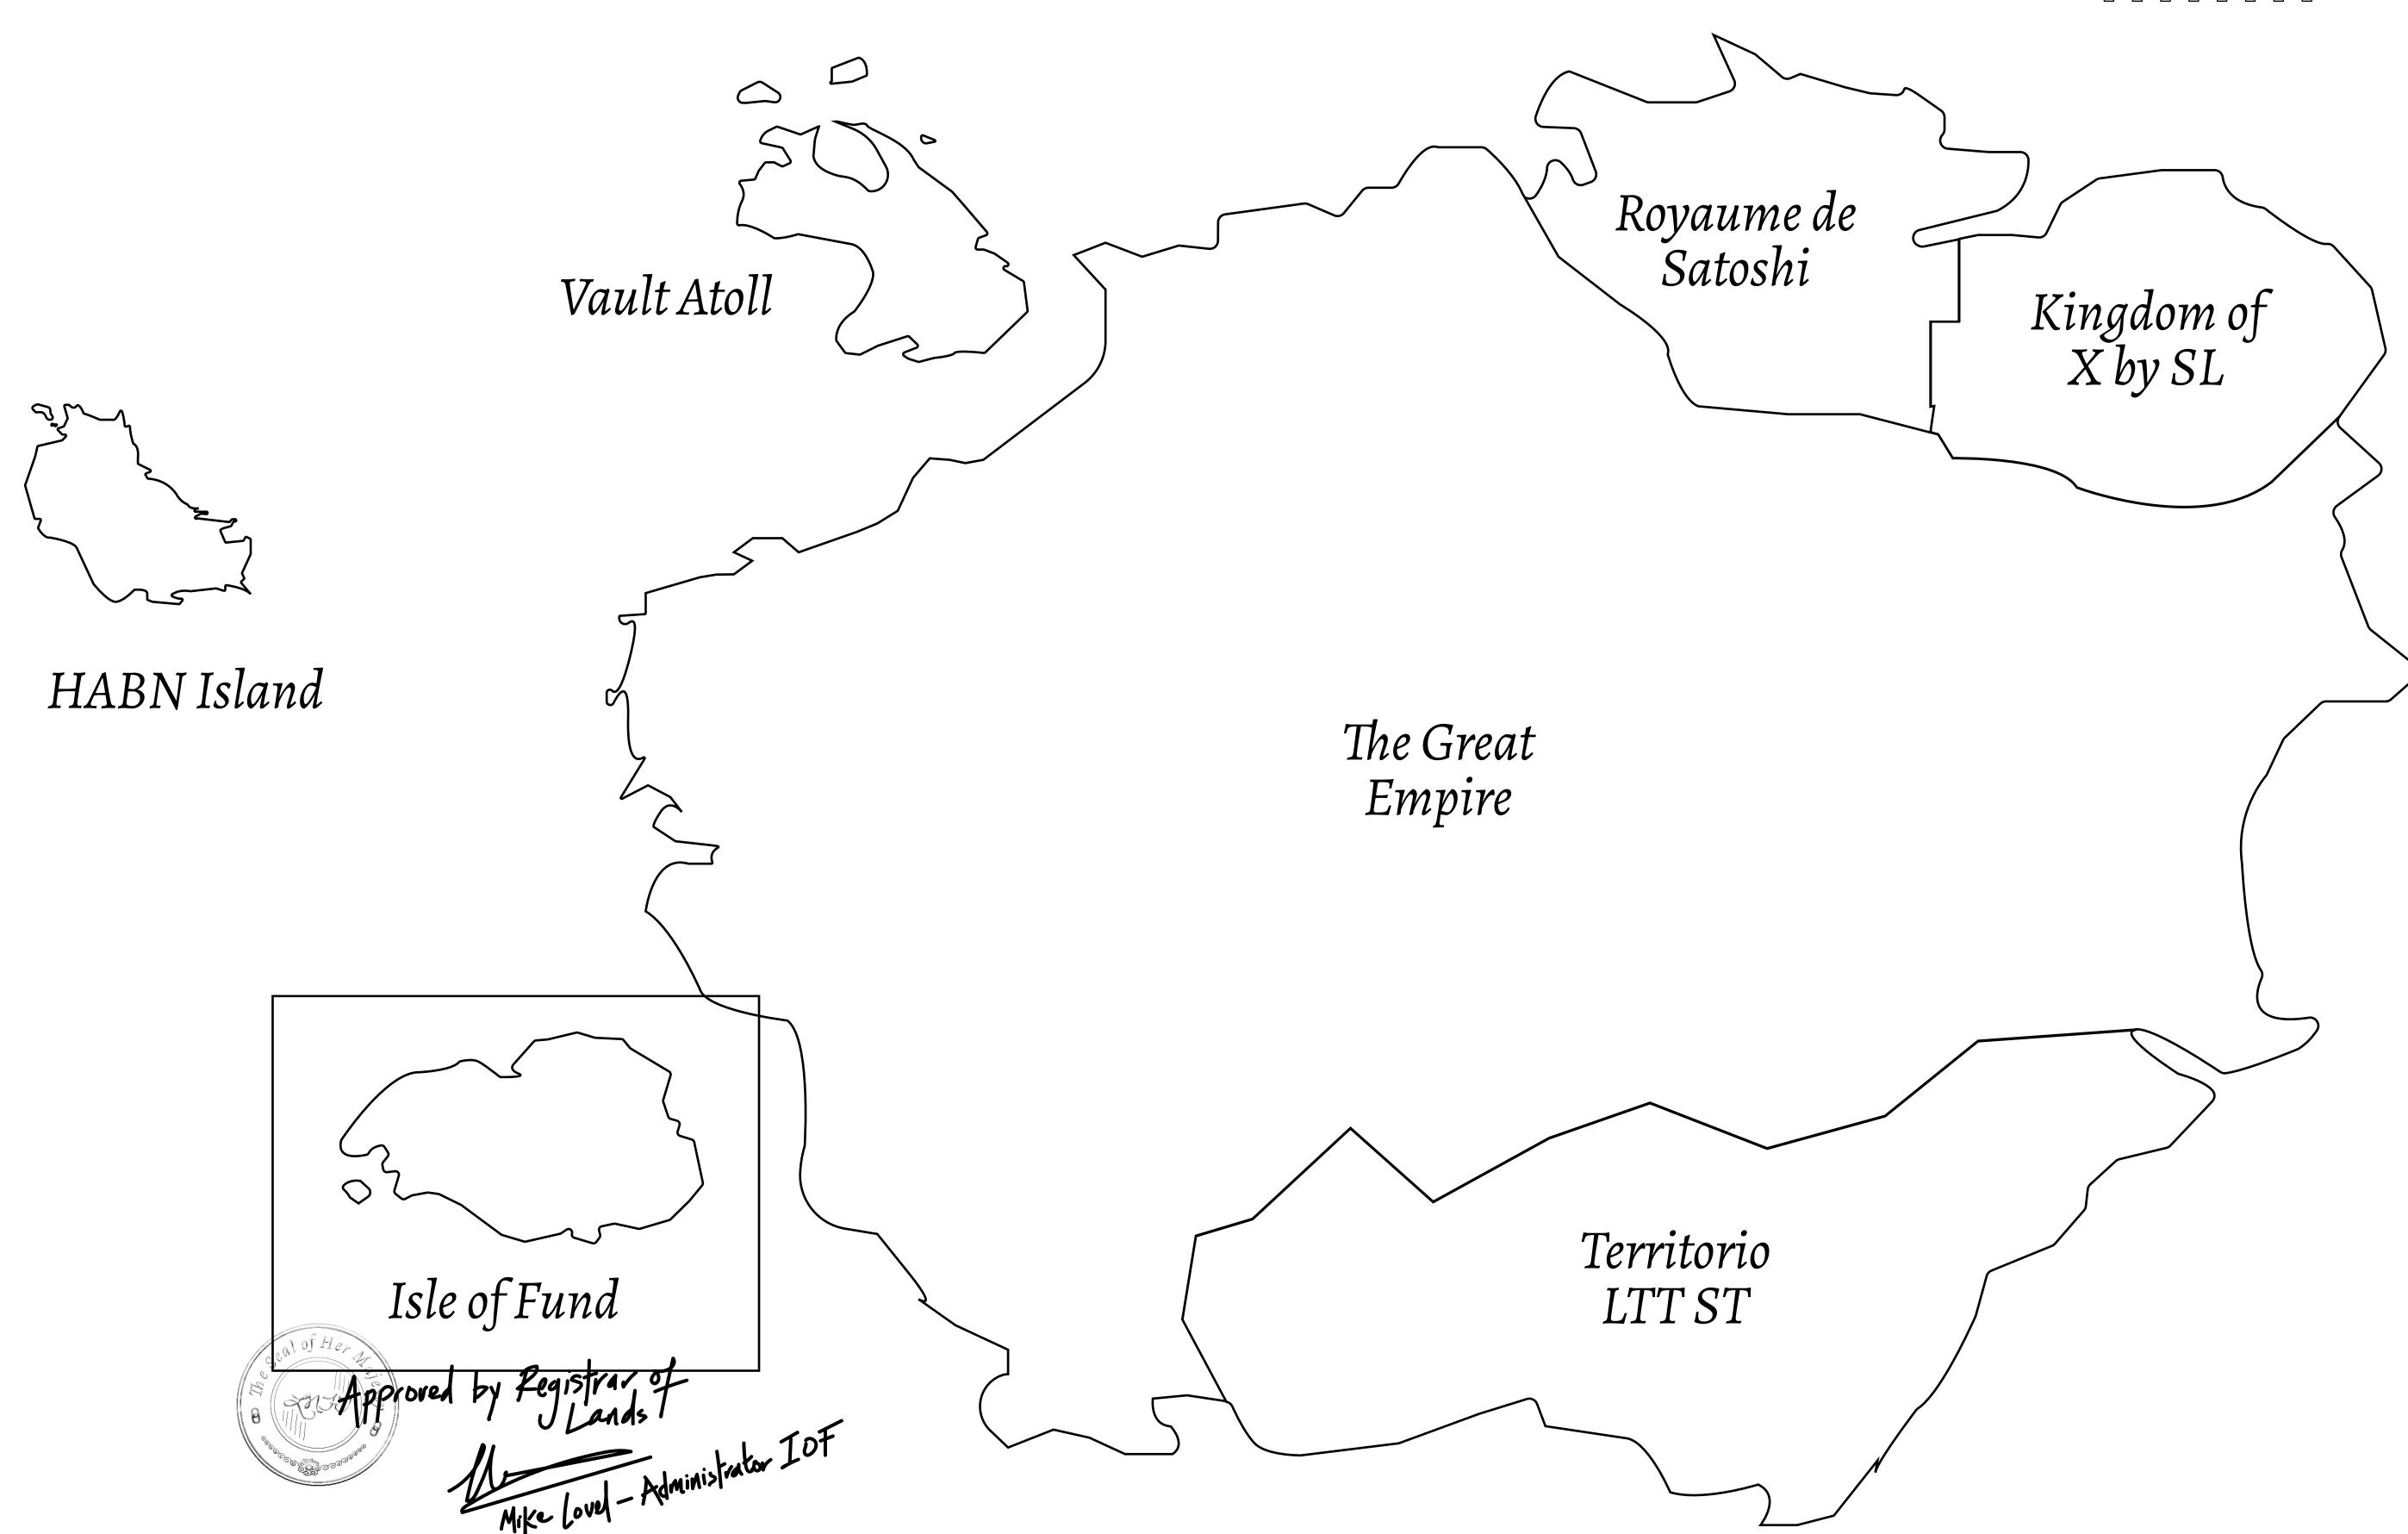

## GEOGRAPHY

COASTLINE
BORDERS
HIGHEST POINT
LOWEST POINT
PLOTS
SCALE

73.54 KM (45.70 MILES)
OCEAN
MOUNT PLUTUS +2349 M

THE DWARF'S MINE -215 M

490 1:50000

## H.M. LNFT Land Registry

F435-221121

TITLE NUMBER

ADMINISTRATIVE AREA

ISLE OF FUND

ISSUED 22 November 2021

SCALE **1/50000** 

OWNER ENTITLEMENT

Type W-IOF: Share of 0.1% of all BUN sales based on number of NFT Stories minted (rewarded in Credits); Mint 4 NFT Stories

TOOT PROJECT PHILOSOPHY

NOILVAILES

RESPECTING

RESPECTING

L0T F444

PLOTF435

BOUNDARY: 3.08 KM

THE DWARF'S MINE (BLOCKED)