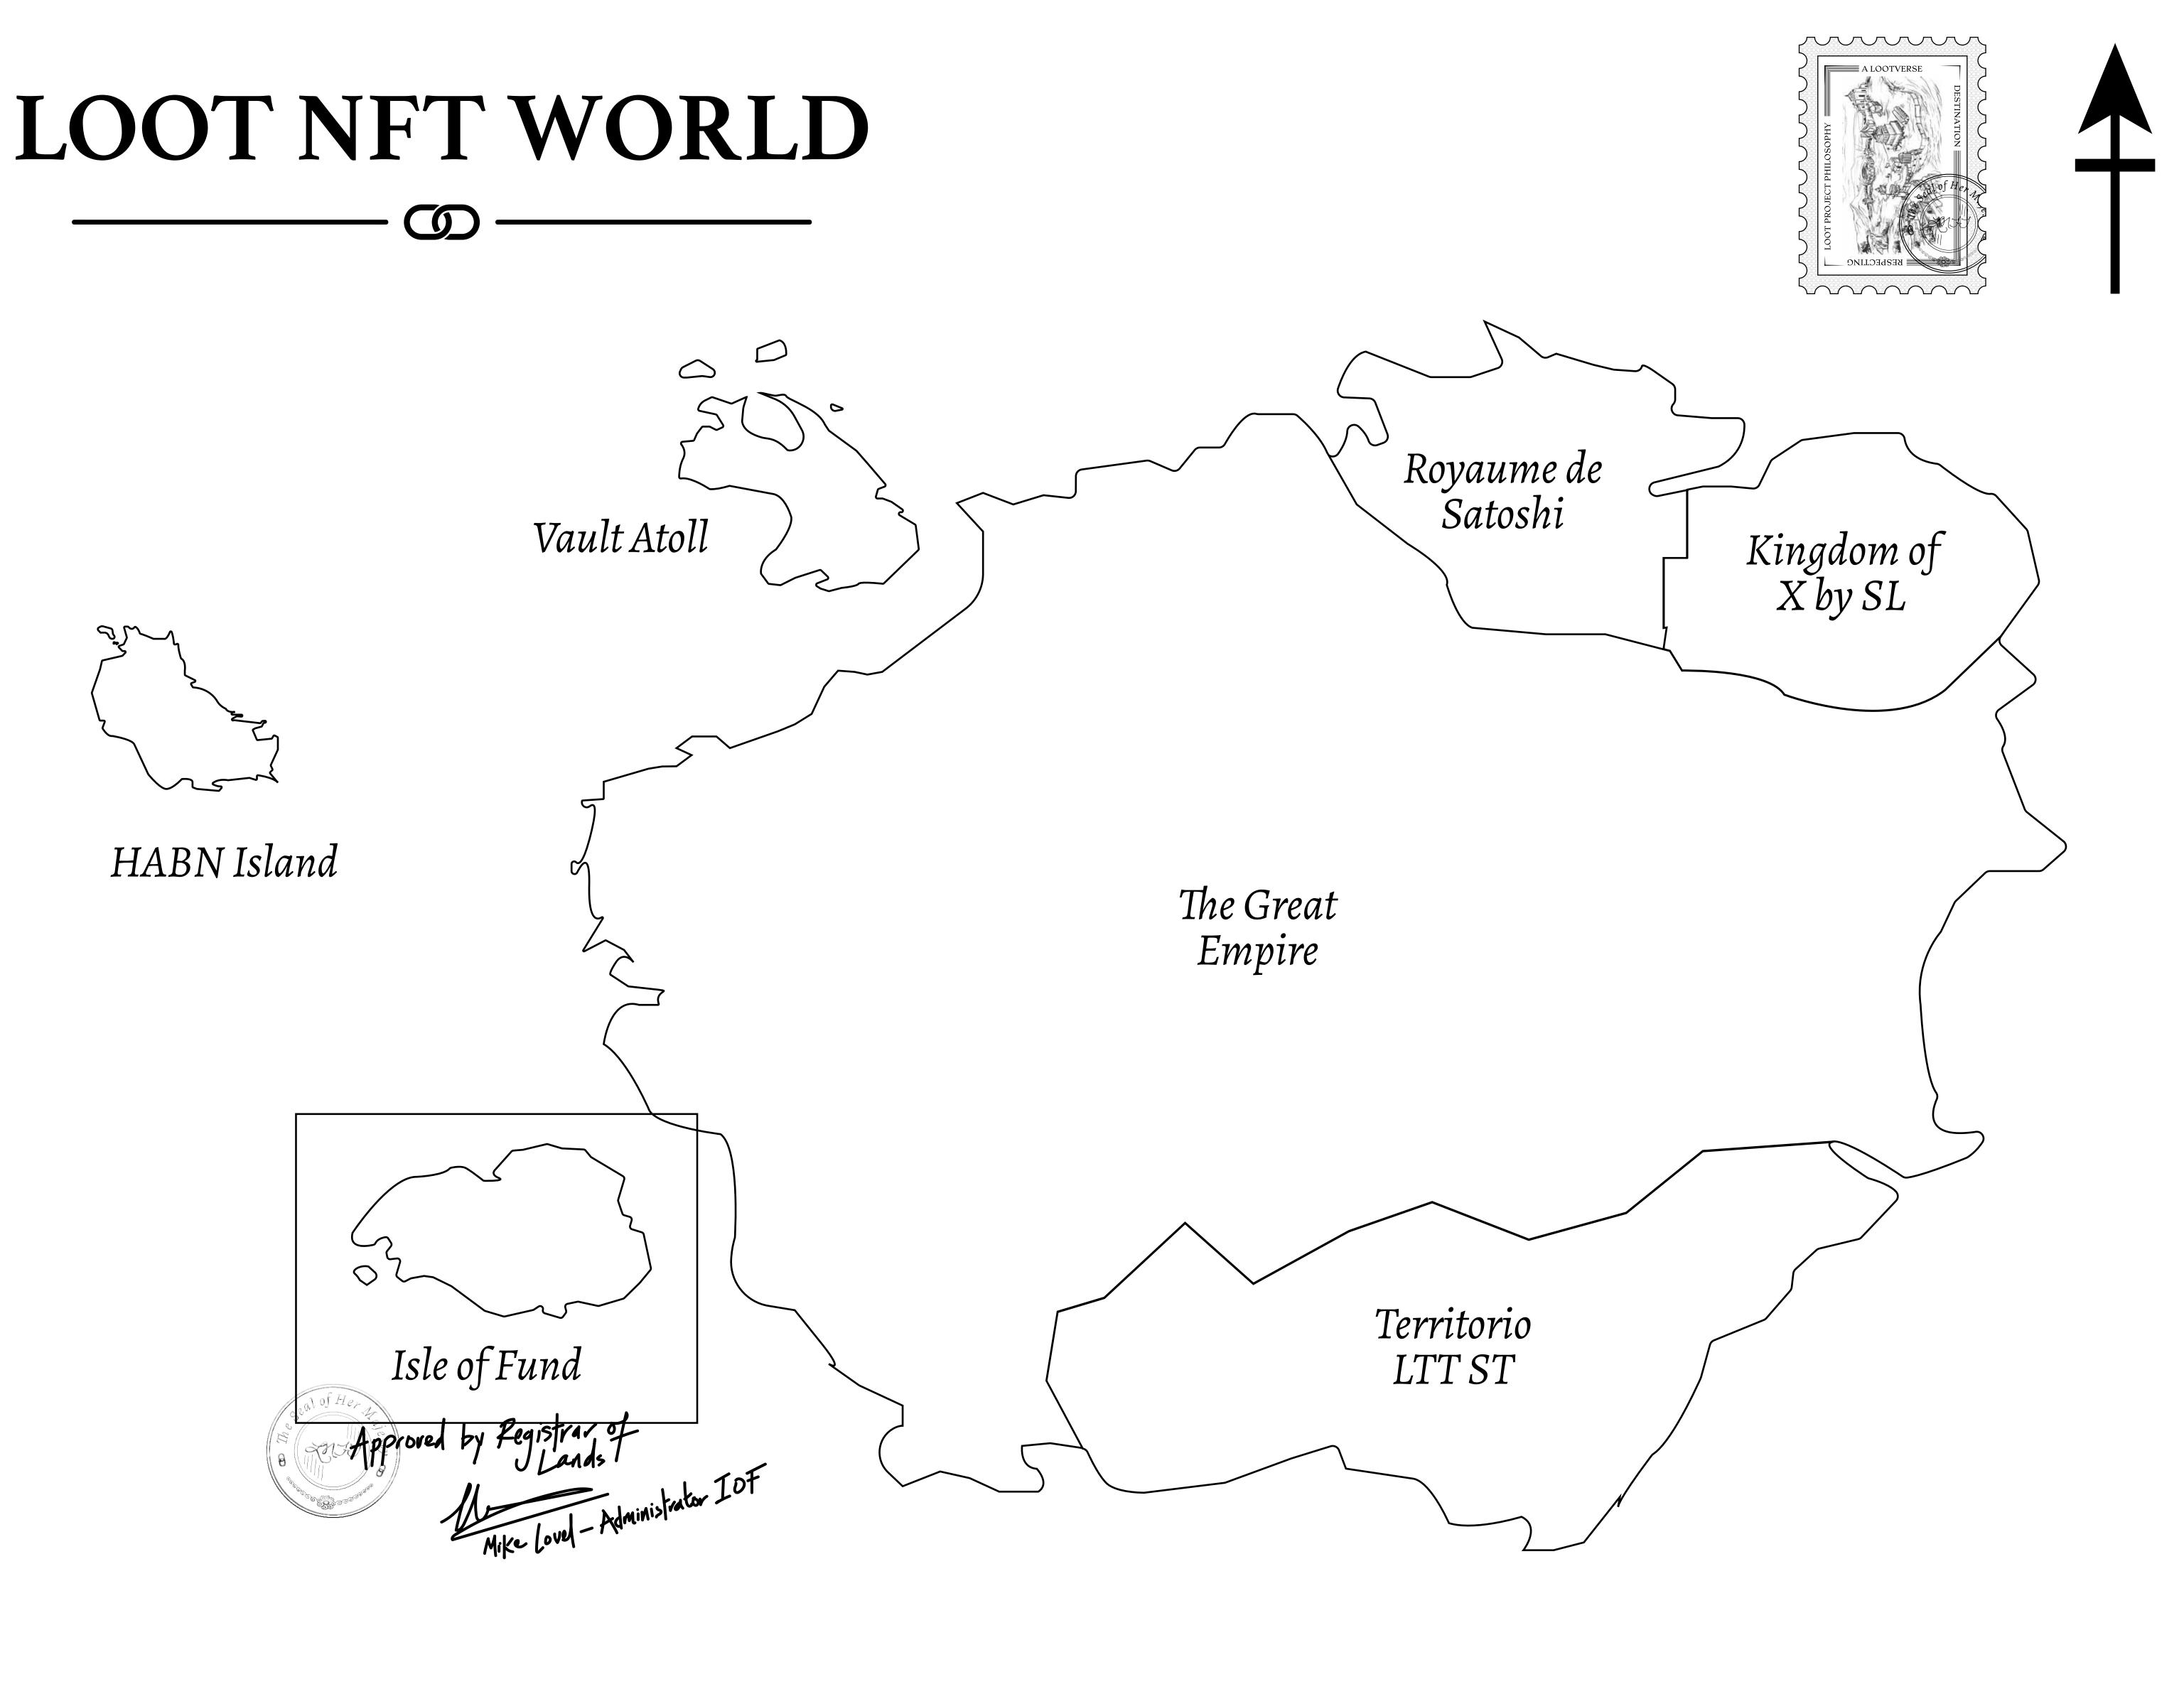

## H.M. LNFT Land Registry

ADMINISTRATIVE AREA

OWNER ENTITLEMENT

**ISLE OF** 

Type W-IOF: S (rewarded in C

### OCEAN



|      | TITLE NUMBER<br><b>F433-221121</b>                      |                         |
|------|---------------------------------------------------------|-------------------------|
| y    |                                                         |                         |
| FUND | ISSUED 22 November 2021 J.                              | SCALE 1/50000           |
|      | of all BUN sales based on number of NF<br>4 NFT Stories | <b>F Stories minted</b> |
|      | PLO                                                     | TF43                    |

# PLOT F433 BOUNDARY: 3.03 KM





OFFICIAL PERSPECTIVE SHEET FOR FILING

Indicate vantage point for eac