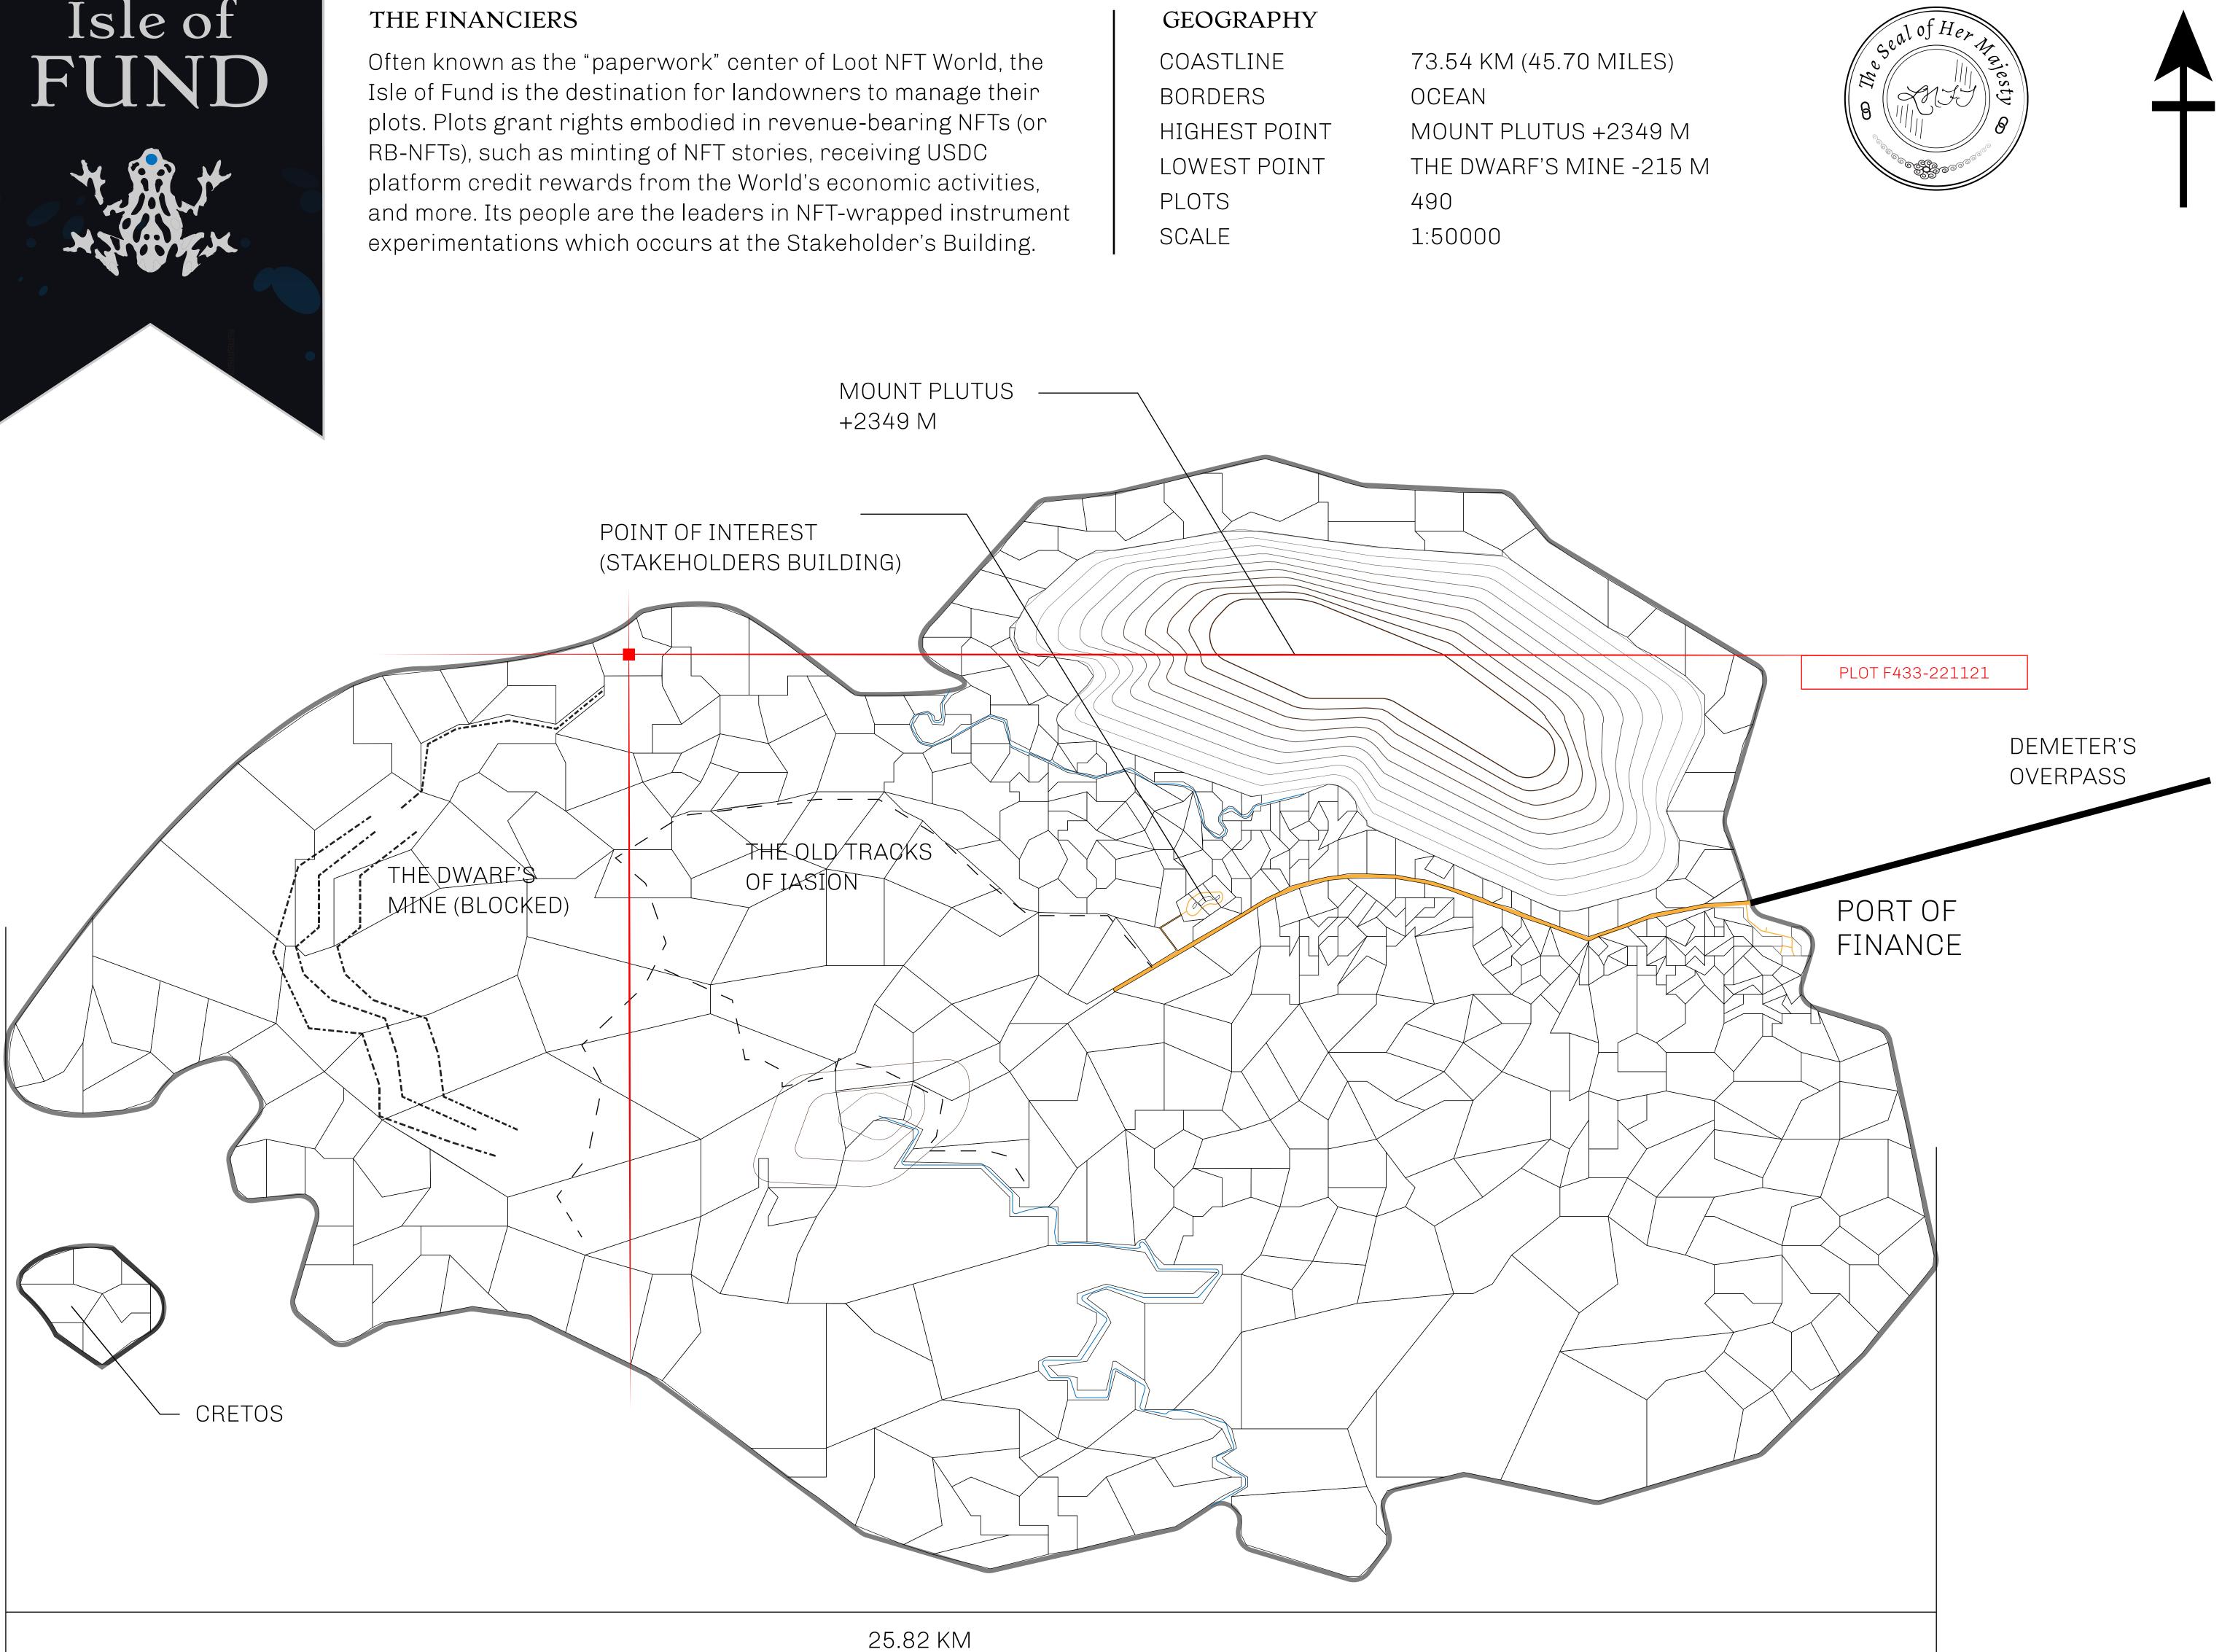

## H.M. LNFT Land Registry

ADMINISTRATIVE AREA

OWNER ENTITLEMENT

**ISLE OF** 

Type W-IOF: S (rewarded in C

### OCEAN

|      | TITLE NUMBER<br><b>F433-221121</b>                      |                         |
|------|---------------------------------------------------------|-------------------------|
| y    |                                                         |                         |
| FUND | ISSUED 22 November 2021 J.                              | SCALE 1/50000           |
|      | of all BUN sales based on number of NF<br>4 NFT Stories | <b>F Stories minted</b> |
|      | PLO                                                     | TF43                    |