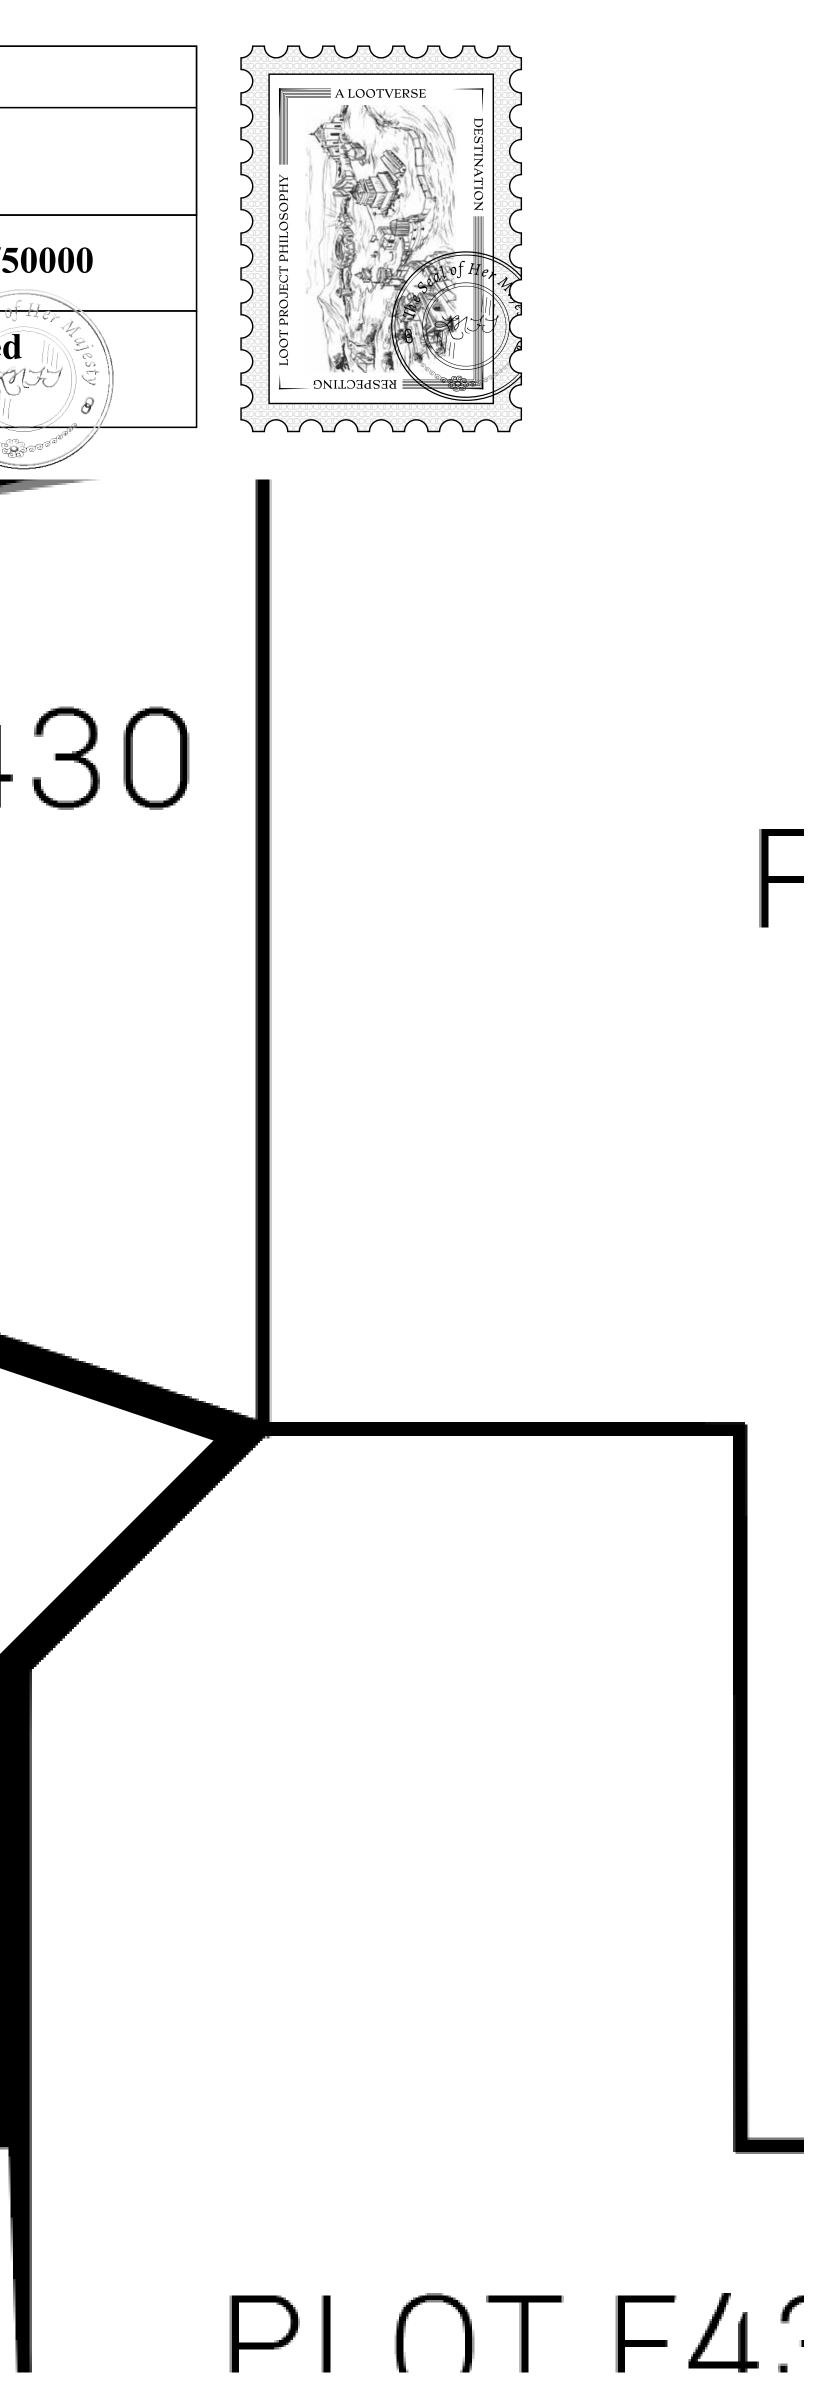

## H.M. LNFT Land Registry

ADMINISTRATIVE AREA

OWNER ENTITLEMENT

**ISLE OF** 

Type W-IOF: S (rewarded in C

### OCEAN

|      | TITLE NUMBER<br><b>F433-221121</b>                      |                         |
|------|---------------------------------------------------------|-------------------------|
| y    |                                                         |                         |
| FUND | ISSUED 22 November 2021 J.                              | SCALE 1/50000           |
|      | of all BUN sales based on number of NF<br>4 NFT Stories | <b>F Stories minted</b> |
|      | PLO                                                     | TF43                    |

# PLOT F433 BOUNDARY: 3.03 KM

OFFICIAL PERSPECTIVE SHEET FOR FILING

Indicate vantage point for each drawing. Copy and mark each sheet required prior to filing.

Guide - Vantage point should be indicated as shown in the diagram: