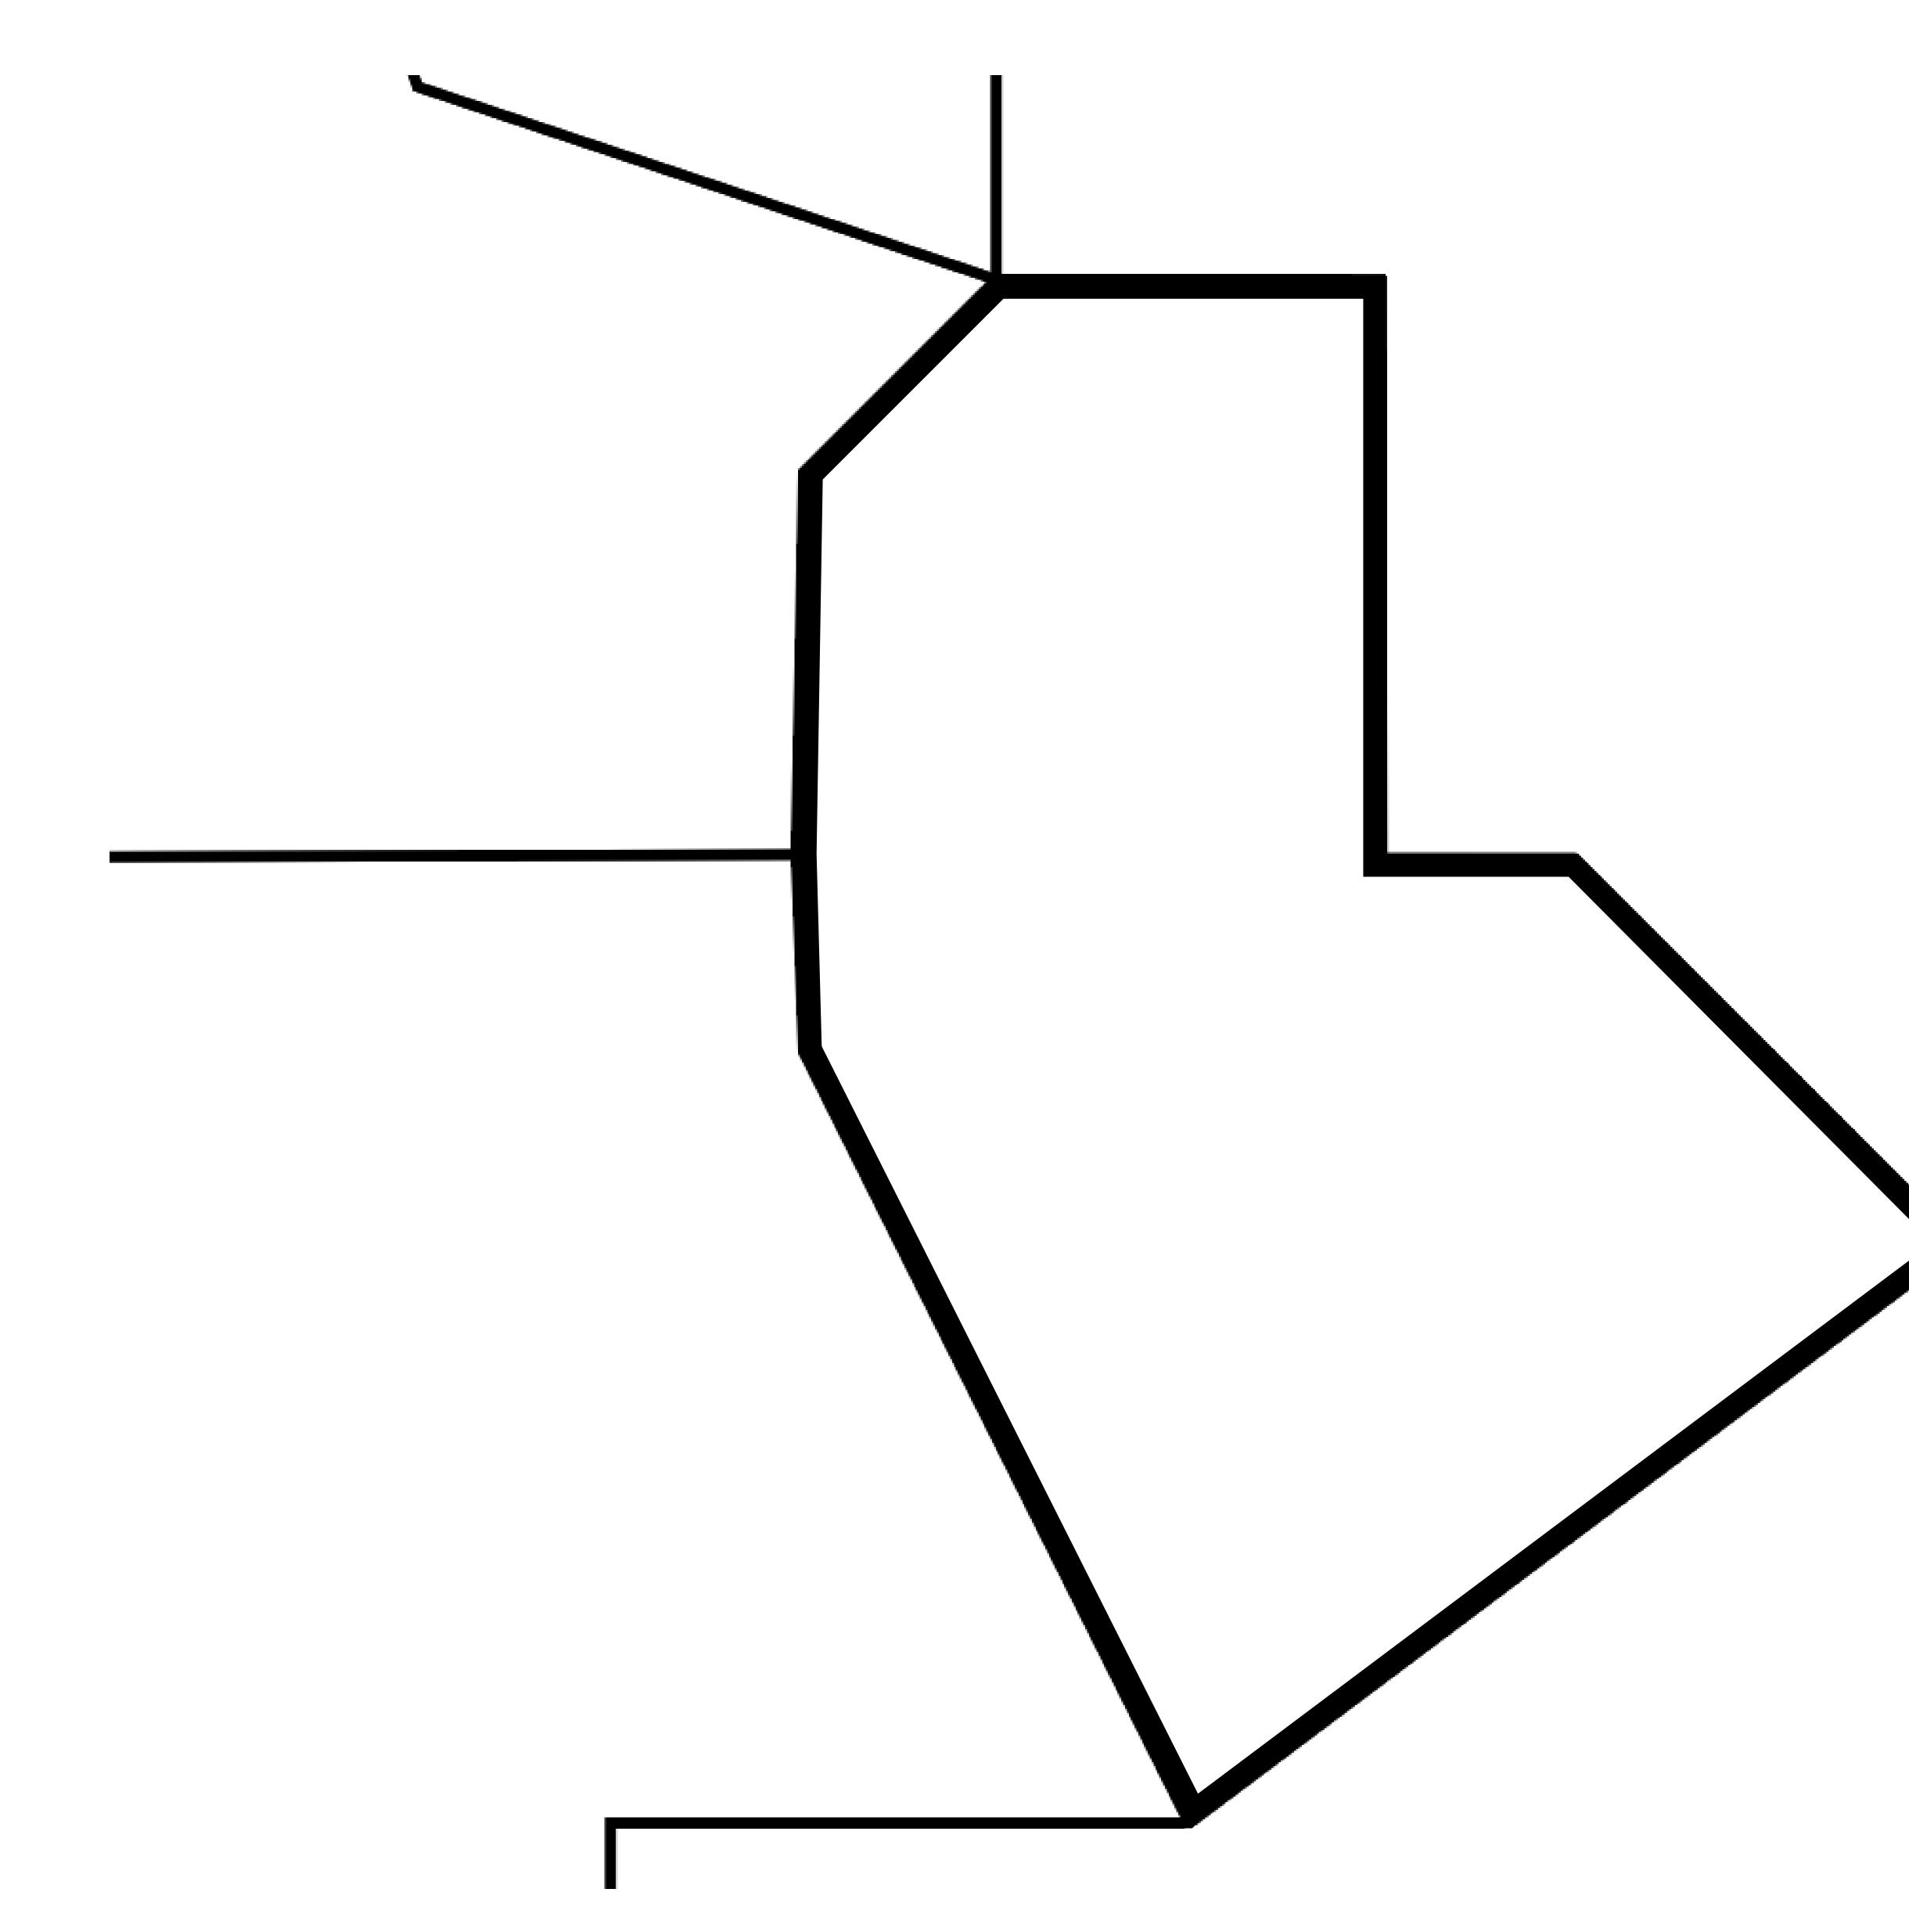

# LOT F433

### PLOT F432

|      |                                       | TITLE                | NUMBER      |                  |  |
|------|---------------------------------------|----------------------|-------------|------------------|--|
| y    |                                       | F431-221121          |             |                  |  |
| FUND | ISSUED                                | 22 November 2021     | Jo.I.       | SCALE 1/50000    |  |
|      | .1% of all BUN s<br>/Iint 4 NFT Stori | sales based on numbe | er of NFT S | Stories minted   |  |
|      |                                       |                      |             | 2.0.5.3.9.9.9.4. |  |
|      |                                       |                      |             |                  |  |
|      |                                       |                      |             |                  |  |
|      |                                       |                      |             |                  |  |
|      |                                       |                      |             |                  |  |
|      |                                       |                      |             |                  |  |
|      |                                       |                      |             |                  |  |
|      |                                       | F43                  | 1           |                  |  |
|      | _                                     | кт. 2.93 Kl          |             |                  |  |
|      |                                       |                      |             |                  |  |
|      |                                       |                      |             |                  |  |
|      |                                       |                      |             |                  |  |
|      |                                       |                      |             |                  |  |
|      |                                       |                      |             |                  |  |
|      |                                       |                      |             |                  |  |
|      |                                       |                      |             |                  |  |