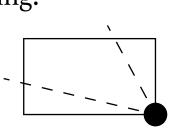

### OFFICIAL PERSPECTIVE SHEET FOR FILING

Indicate vantage point for each drawing. Copy and mark each sheet required prior to filing.

Guide - Vantage point should be indicated as shown in the diagram: