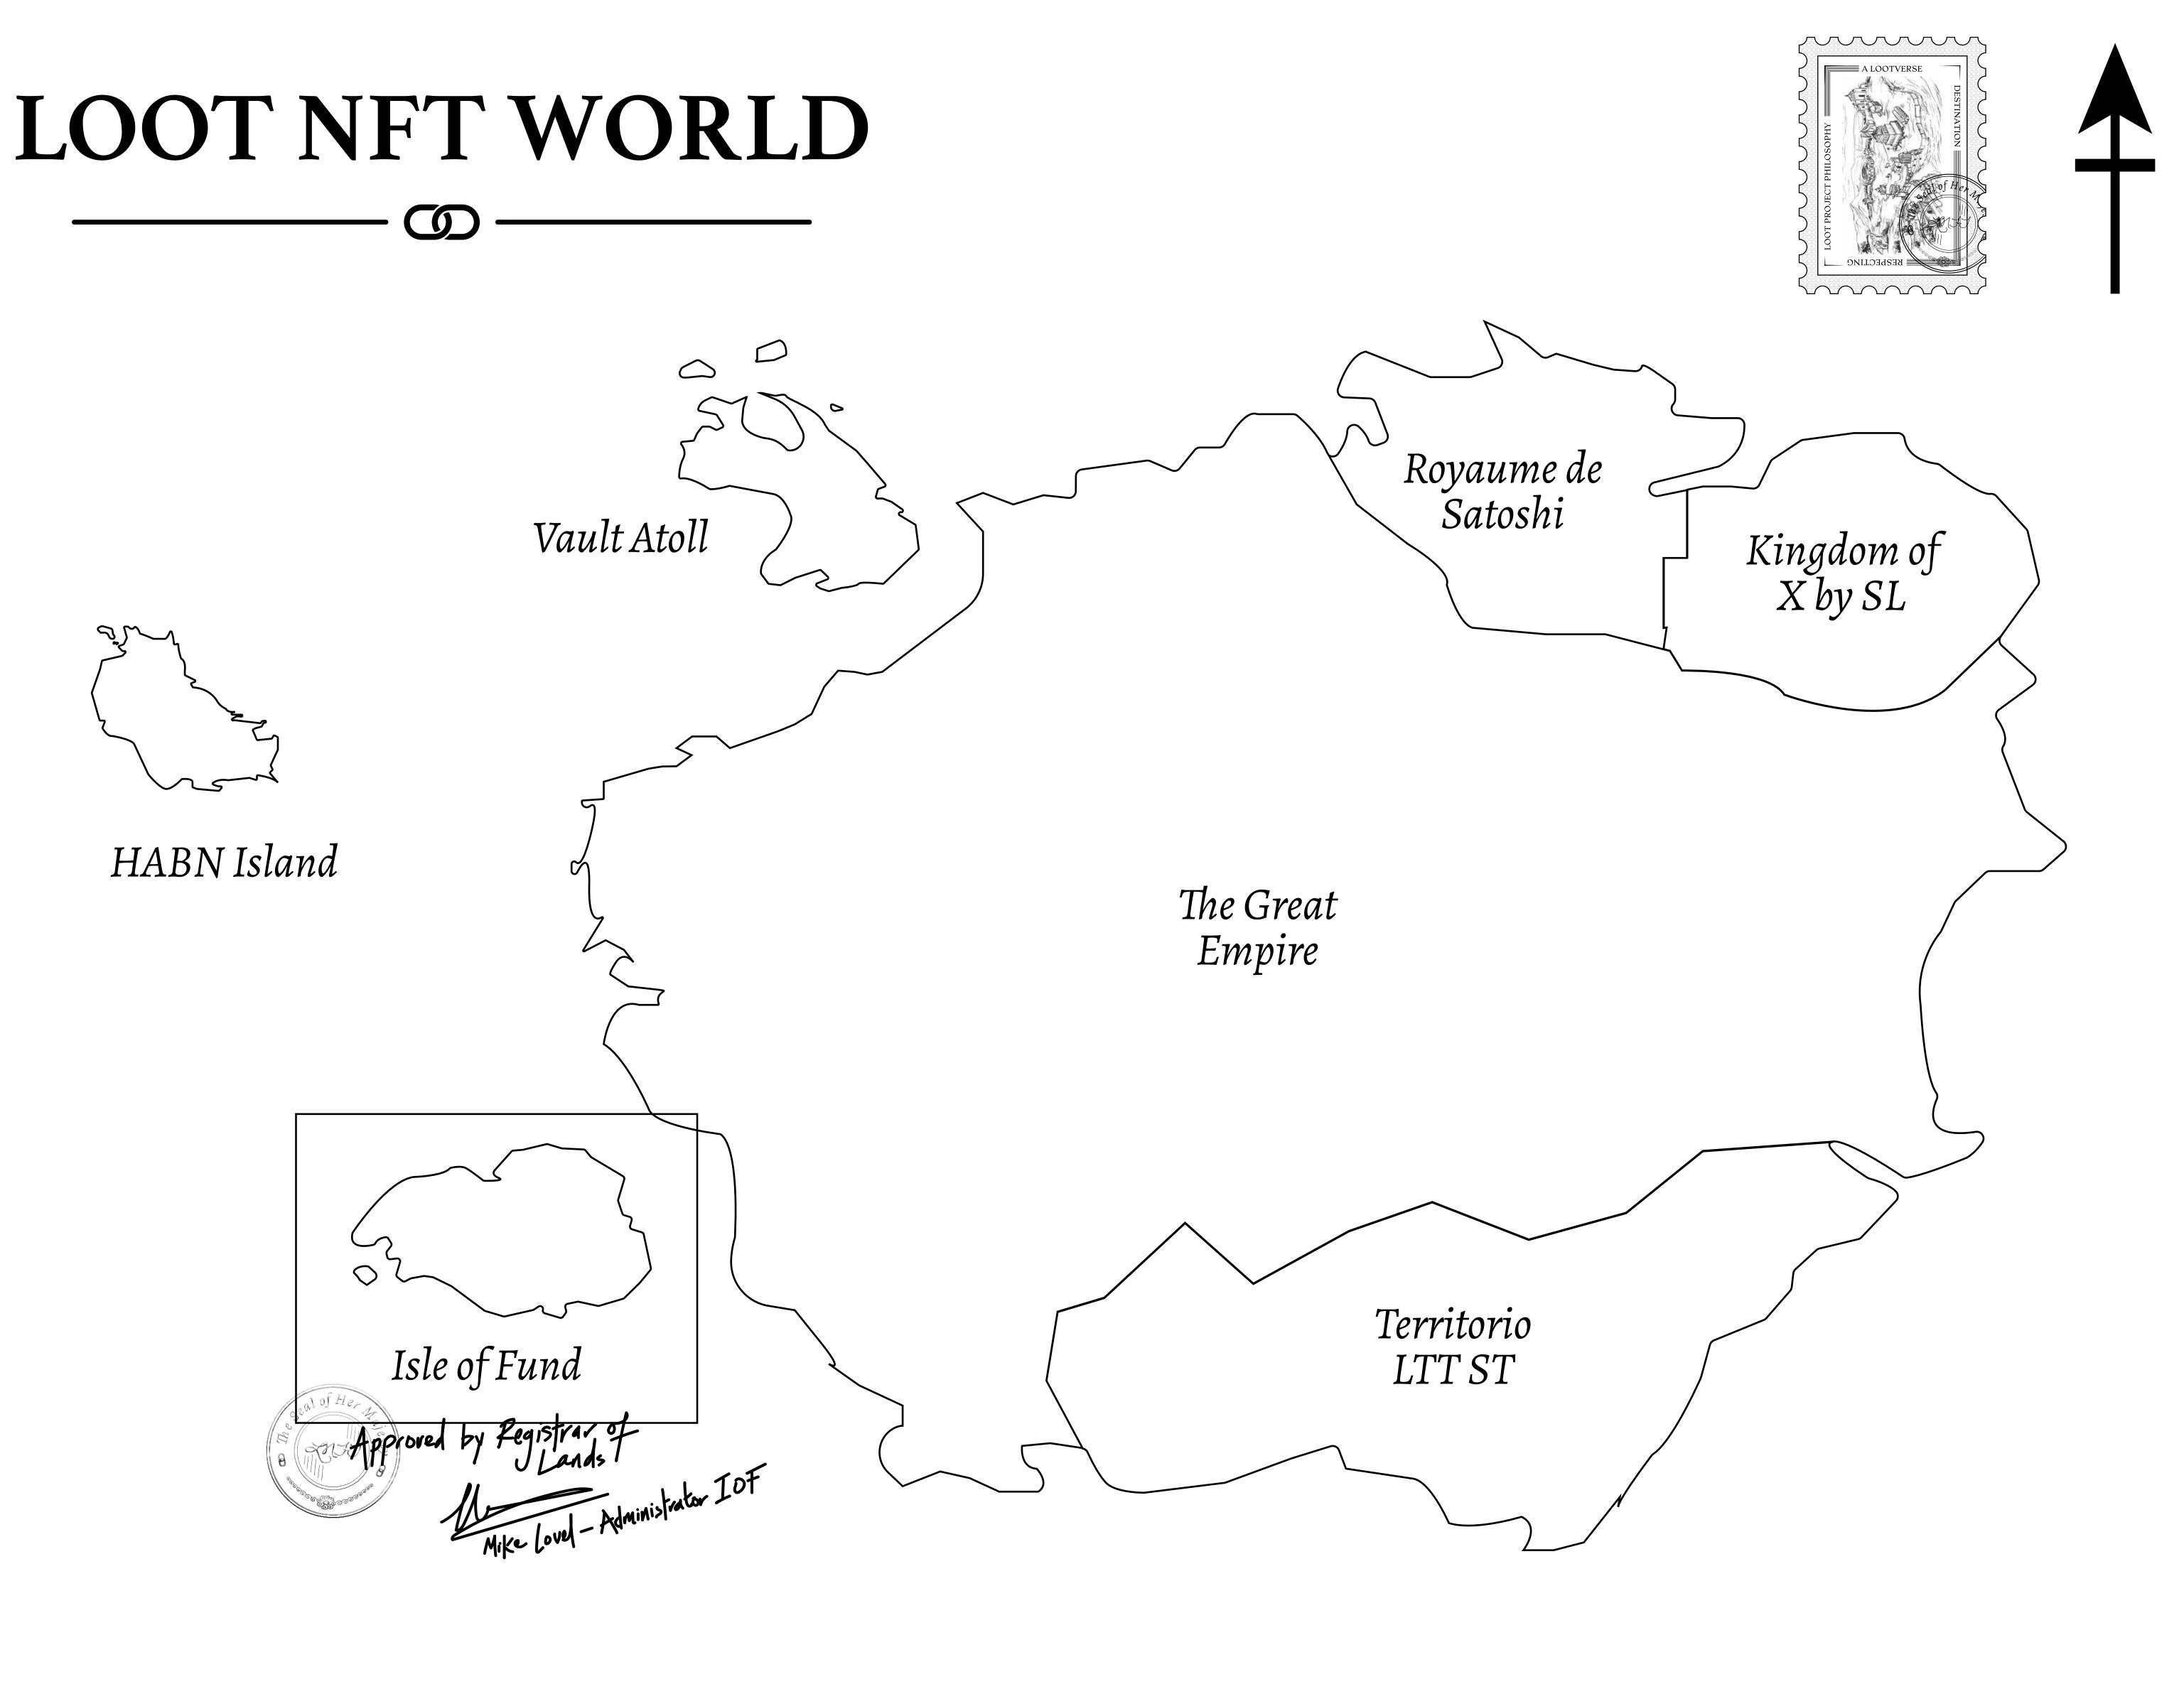

### H.M. LNFT Land Registry

ADMINISTRATIVE AREA

OWNER ENTITLEMENT

**ISLE OF** 

Type W-IOF: S (rewarded in C

# LOT F433

### PLOT F432

|      |                                       | TITLE                | NUMBER      |                  |  |
|------|---------------------------------------|----------------------|-------------|------------------|--|
| y    |                                       | F431-221121          |             |                  |  |
| FUND | ISSUED                                | 22 November 2021     | Jo.I.       | SCALE 1/50000    |  |
|      | .1% of all BUN s<br>/Iint 4 NFT Stori | sales based on numbe | er of NFT S | Stories minted   |  |
|      |                                       |                      |             | 2.0.5.3.9.9.9.4. |  |
|      |                                       |                      |             |                  |  |
|      |                                       |                      |             |                  |  |
|      |                                       |                      |             |                  |  |
|      |                                       |                      |             |                  |  |
|      |                                       |                      |             |                  |  |
|      |                                       |                      |             |                  |  |
|      |                                       | F43                  | 1           |                  |  |
|      | _                                     | кт. 2.93 Kl          |             |                  |  |
|      |                                       |                      |             |                  |  |
|      |                                       |                      |             |                  |  |
|      |                                       |                      |             |                  |  |
|      |                                       |                      |             |                  |  |
|      |                                       |                      |             |                  |  |
|      |                                       |                      |             |                  |  |
|      |                                       |                      |             |                  |  |

## PLOT F407