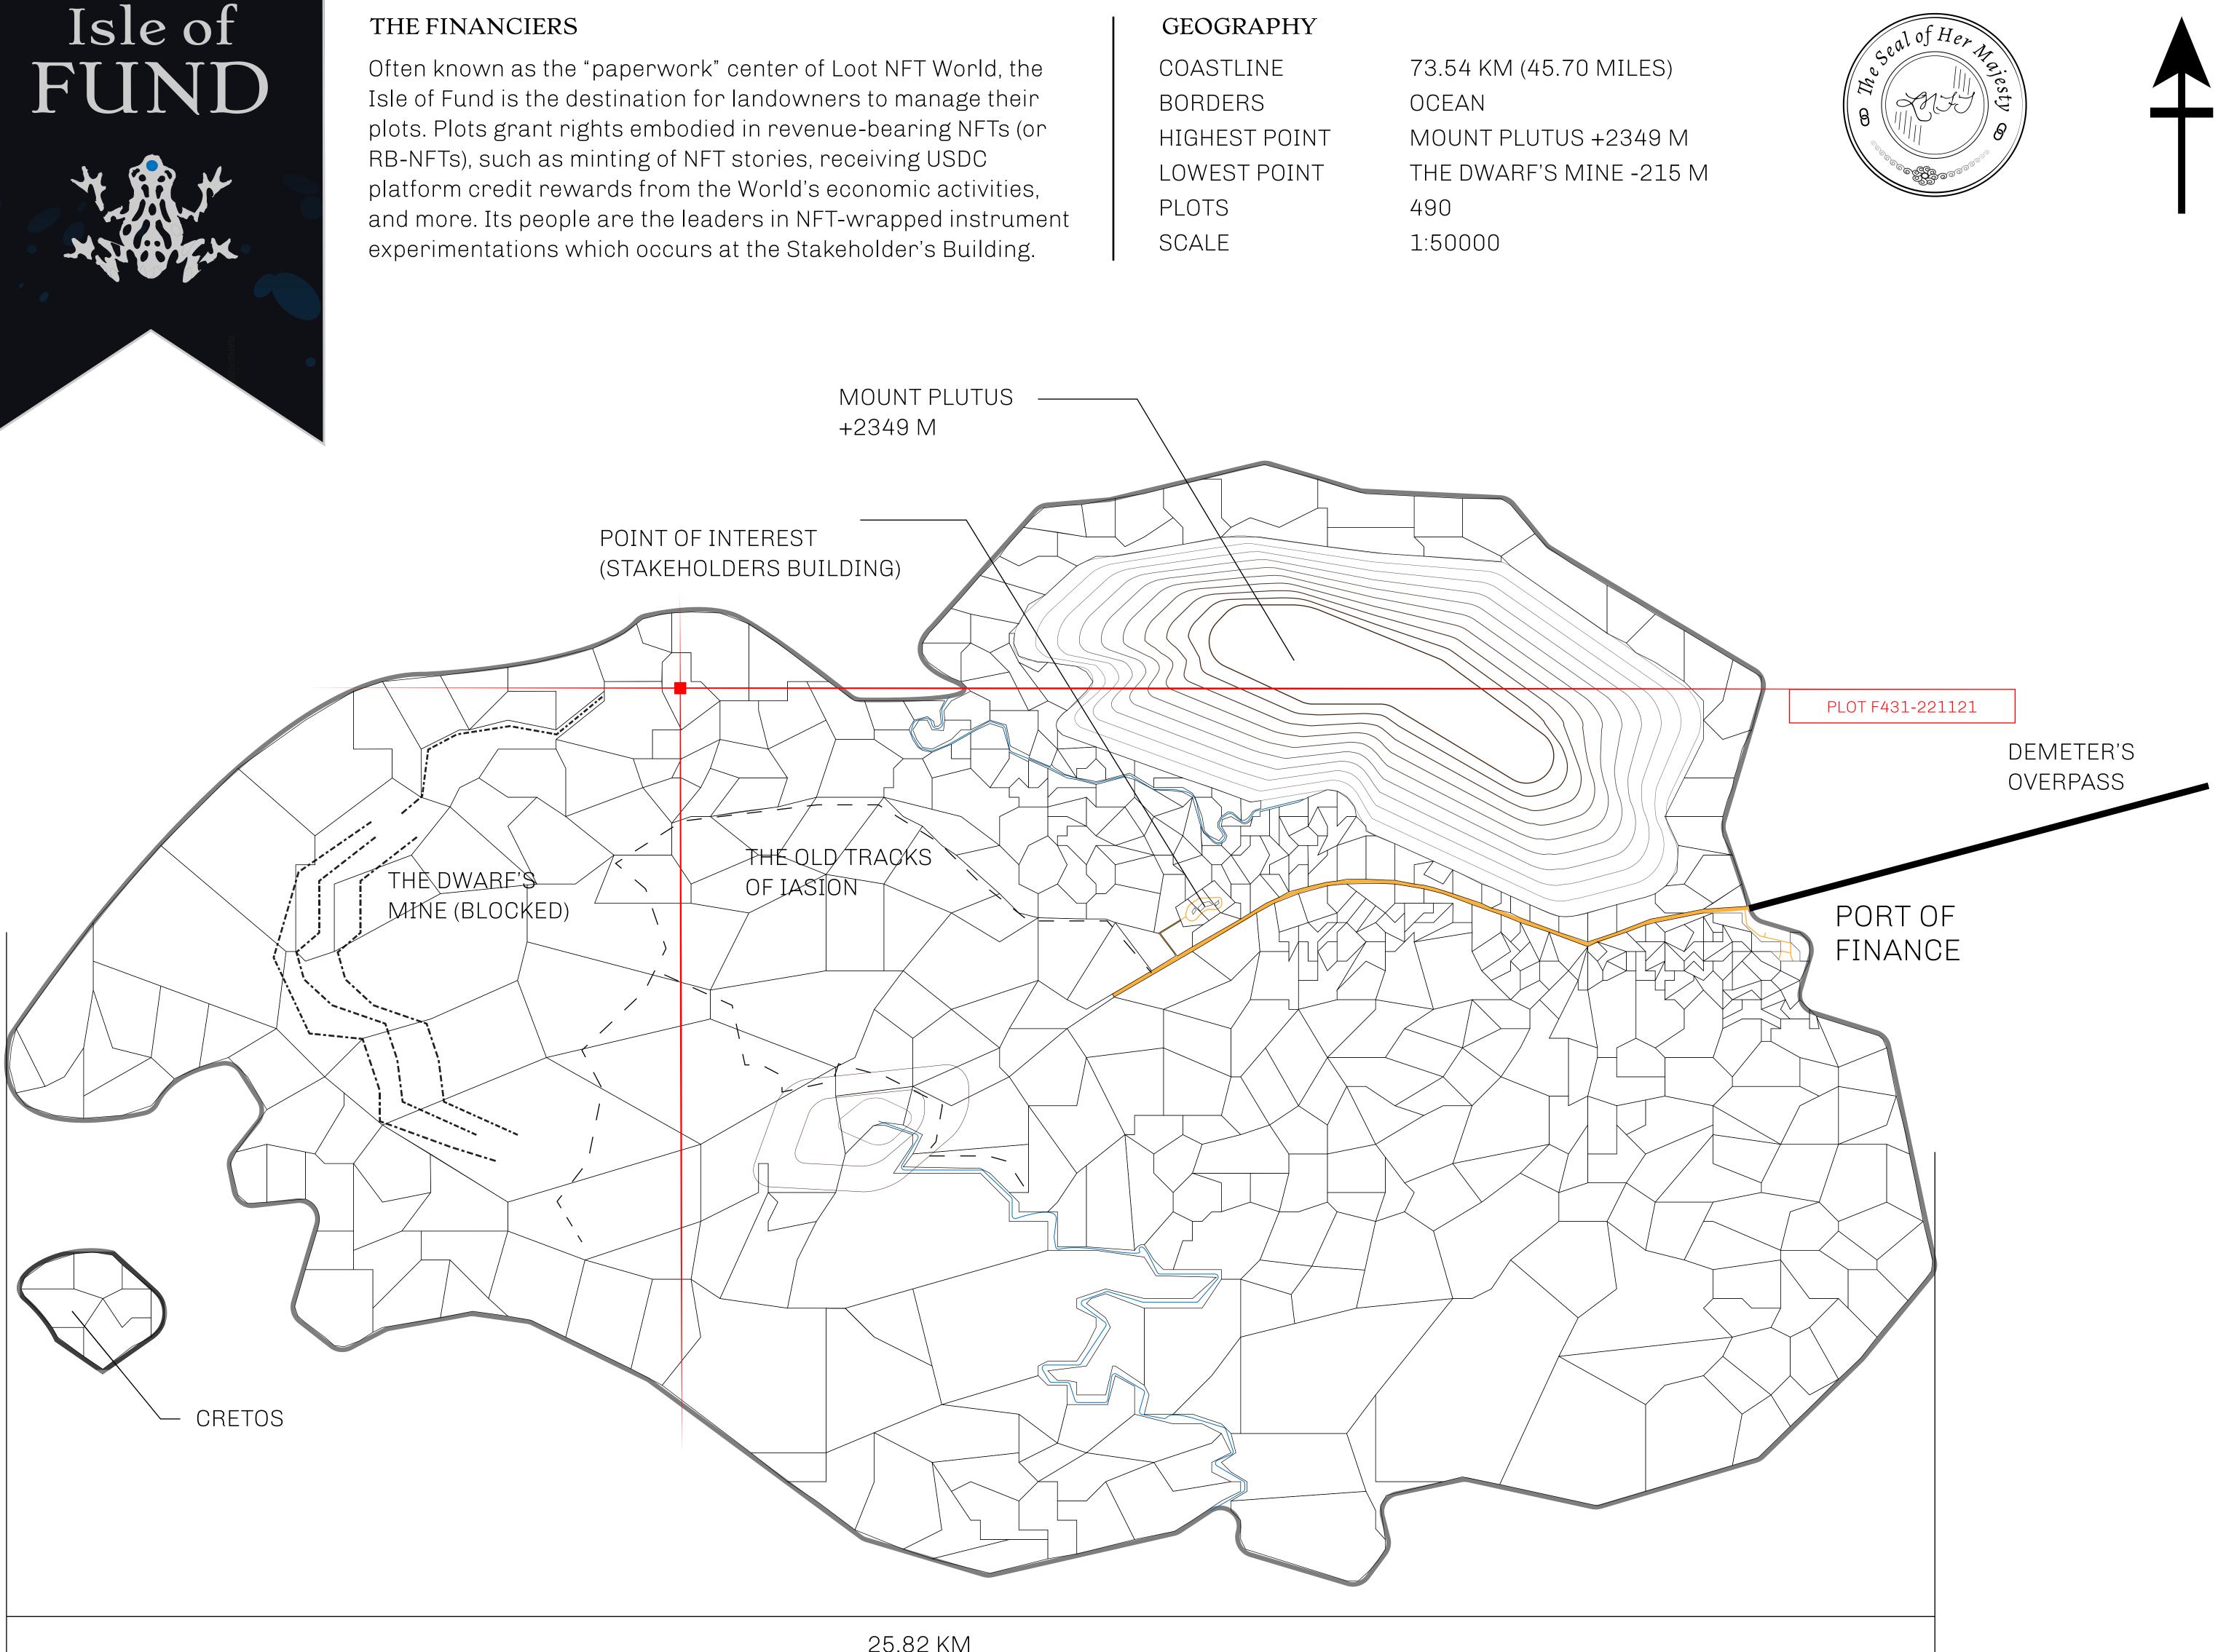

### H.M. LNFT Land Registry

ADMINISTRATIVE AREA

OWNER ENTITLEMENT

**ISLE OF** 

Type W-IOF: S (rewarded in C

# LOT F433

### PLOT F432

|      |                                       | TITLE                | NUMBER      |                  |  |
|------|---------------------------------------|----------------------|-------------|------------------|--|
| y    |                                       | F431-221121          |             |                  |  |
| FUND | ISSUED                                | 22 November 2021     | Jo.I.       | SCALE 1/50000    |  |
|      | .1% of all BUN s<br>/Iint 4 NFT Stori | sales based on numbe | er of NFT S | Stories minted   |  |
|      |                                       |                      |             | 2.0.5.3.9.9.9.4. |  |
|      |                                       |                      |             |                  |  |
|      |                                       |                      |             |                  |  |
|      |                                       |                      |             |                  |  |
|      |                                       |                      |             |                  |  |
|      |                                       |                      |             |                  |  |
|      |                                       |                      |             |                  |  |
|      |                                       | F43                  | 1           |                  |  |
|      | _                                     | кт. 2.93 Kl          |             |                  |  |
|      |                                       |                      |             |                  |  |
|      |                                       |                      |             |                  |  |
|      |                                       |                      |             |                  |  |
|      |                                       |                      |             |                  |  |
|      |                                       |                      |             |                  |  |
|      |                                       |                      |             |                  |  |
|      |                                       |                      |             |                  |  |

## PLOT F407