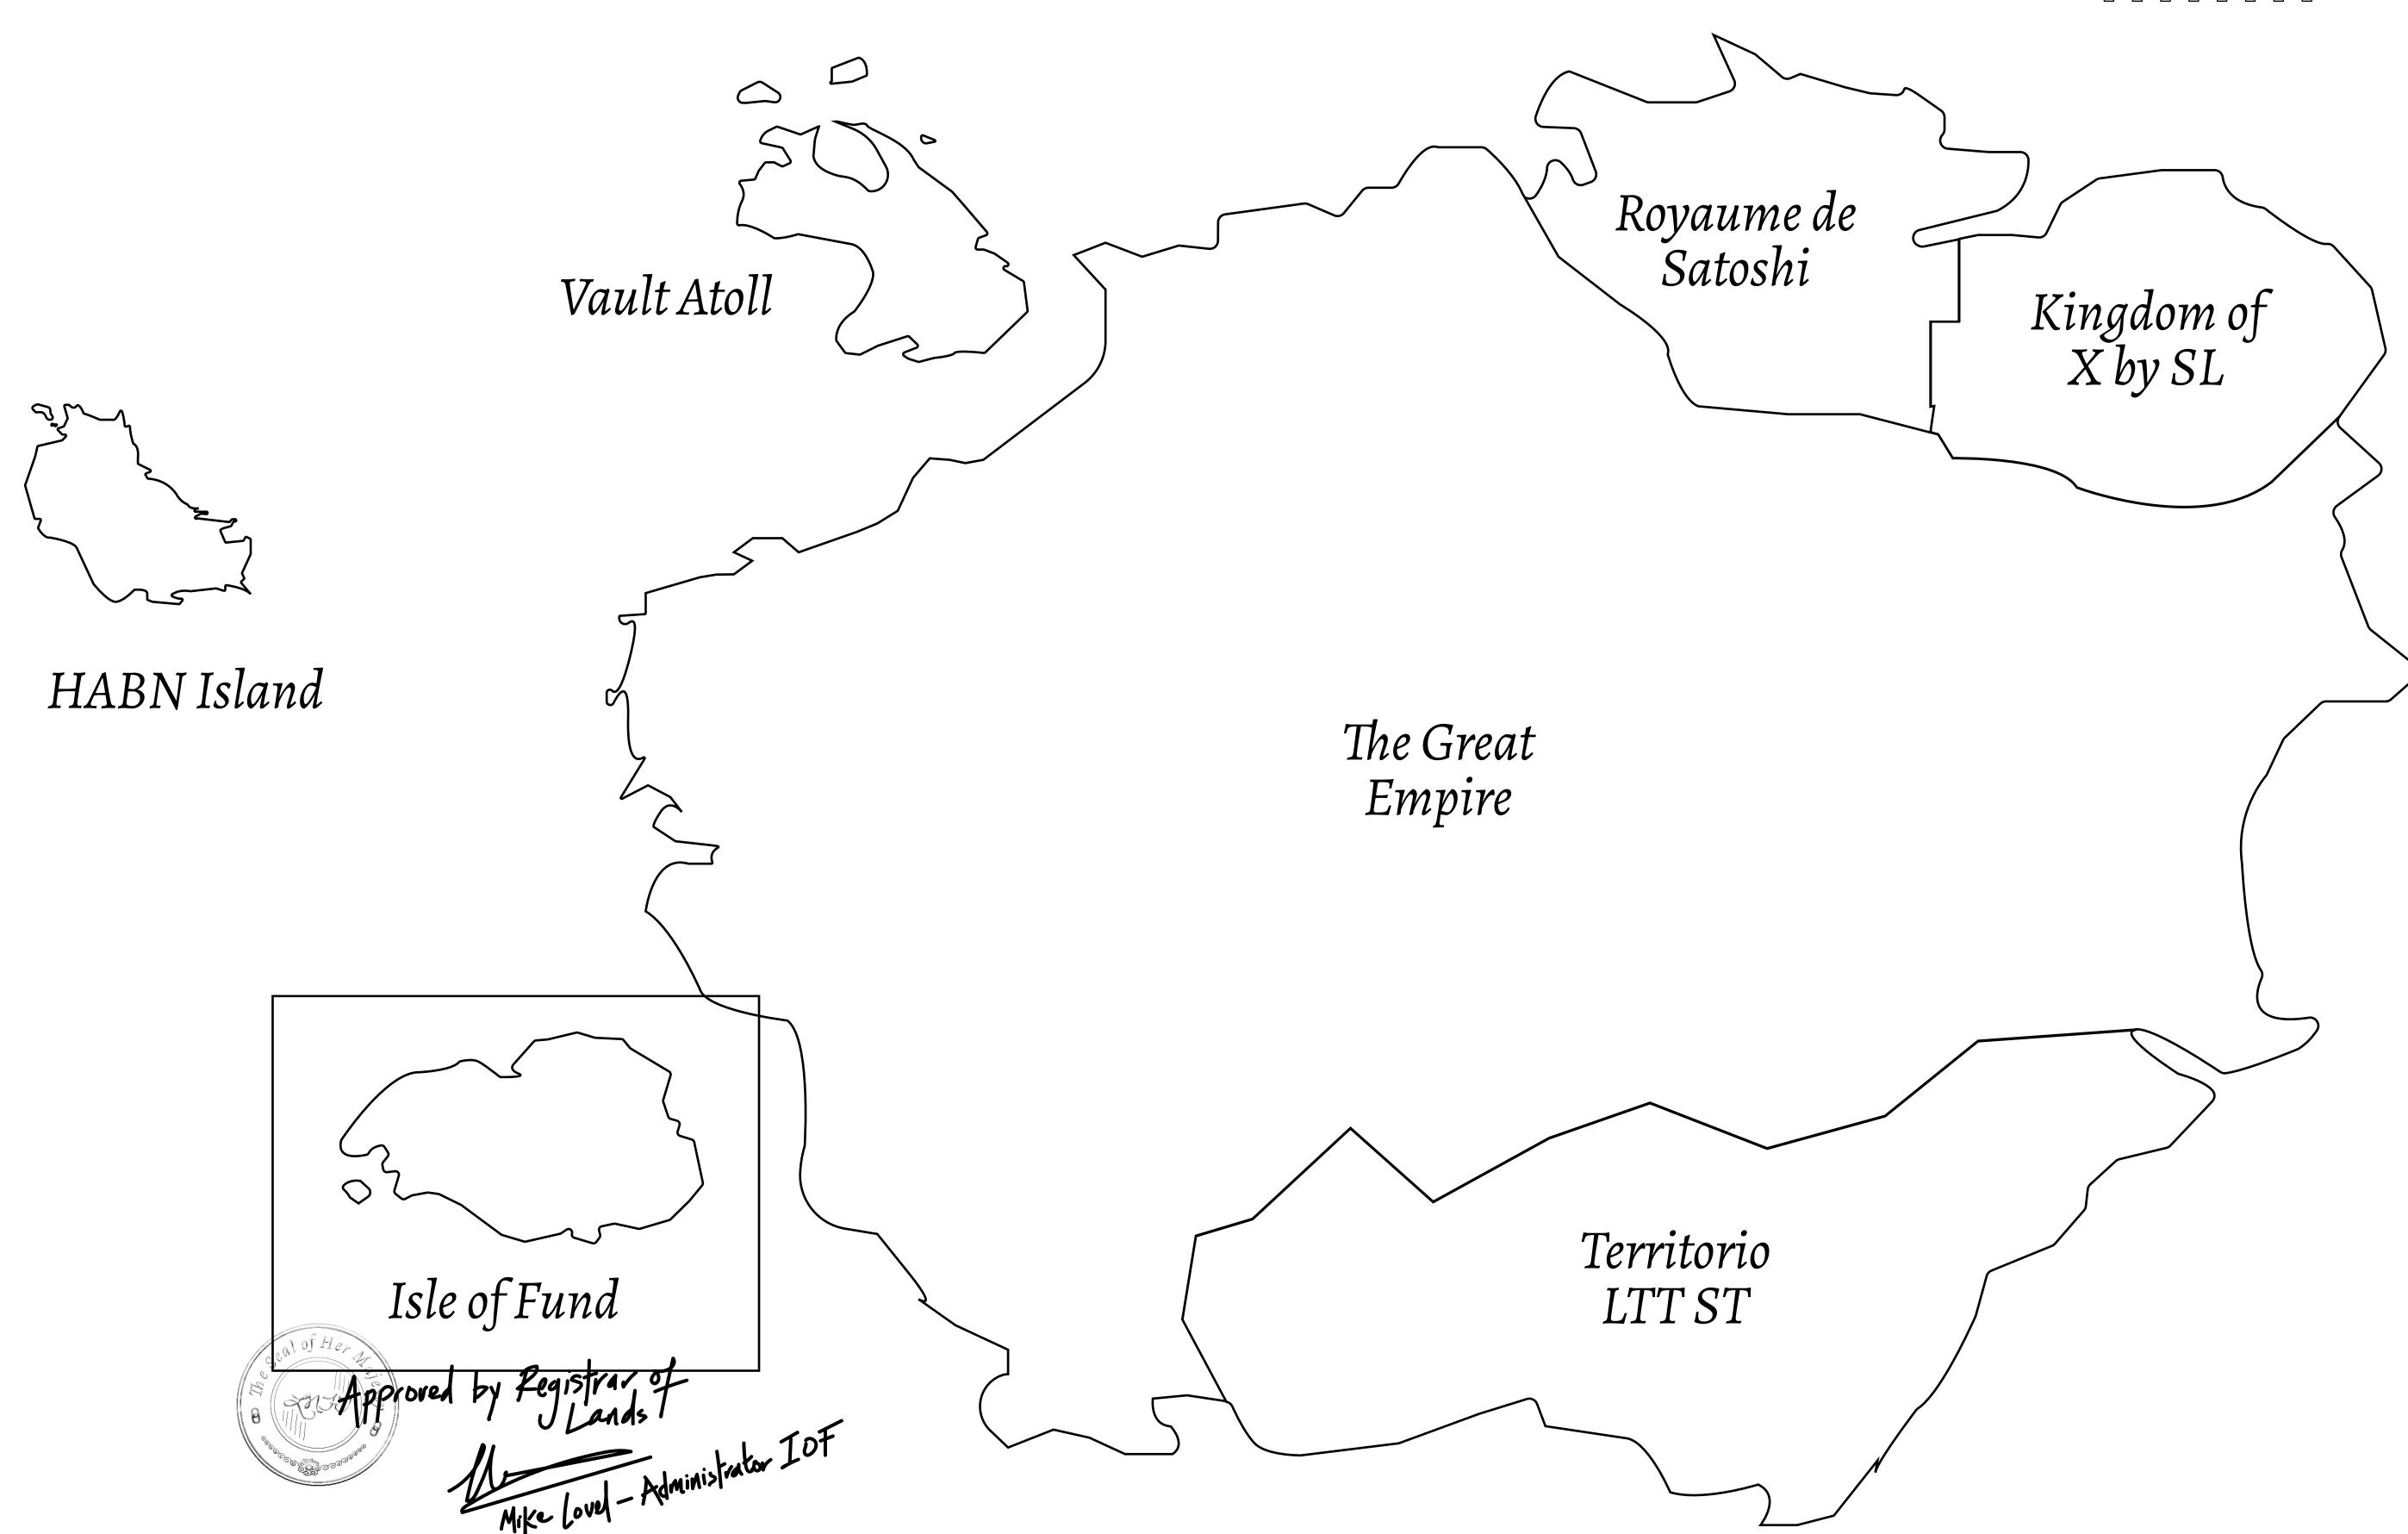

## GEOGRAPHY

COASTLINE
BORDERS
HIGHEST POINT
LOWEST POINT
PLOTS
SCALE

73.54 KM (45.70 MILES)

OCEAN

MOUNT PLUTUS +2349 M

MOUNT PLUTUS +2349 M THE DWARF'S MINE -215 M

490 1:50000

| H.M. LNFT Land Registry |                                                                                  | TITLE NUMBER <b>F429-221121</b> |  |  |  |
|-------------------------|----------------------------------------------------------------------------------|---------------------------------|--|--|--|
|                         |                                                                                  |                                 |  |  |  |
| OWNER ENTITLEMENT       | Type W-IOF: Share of 0.1% of all BUN sales based on number of NFT Stories minted |                                 |  |  |  |