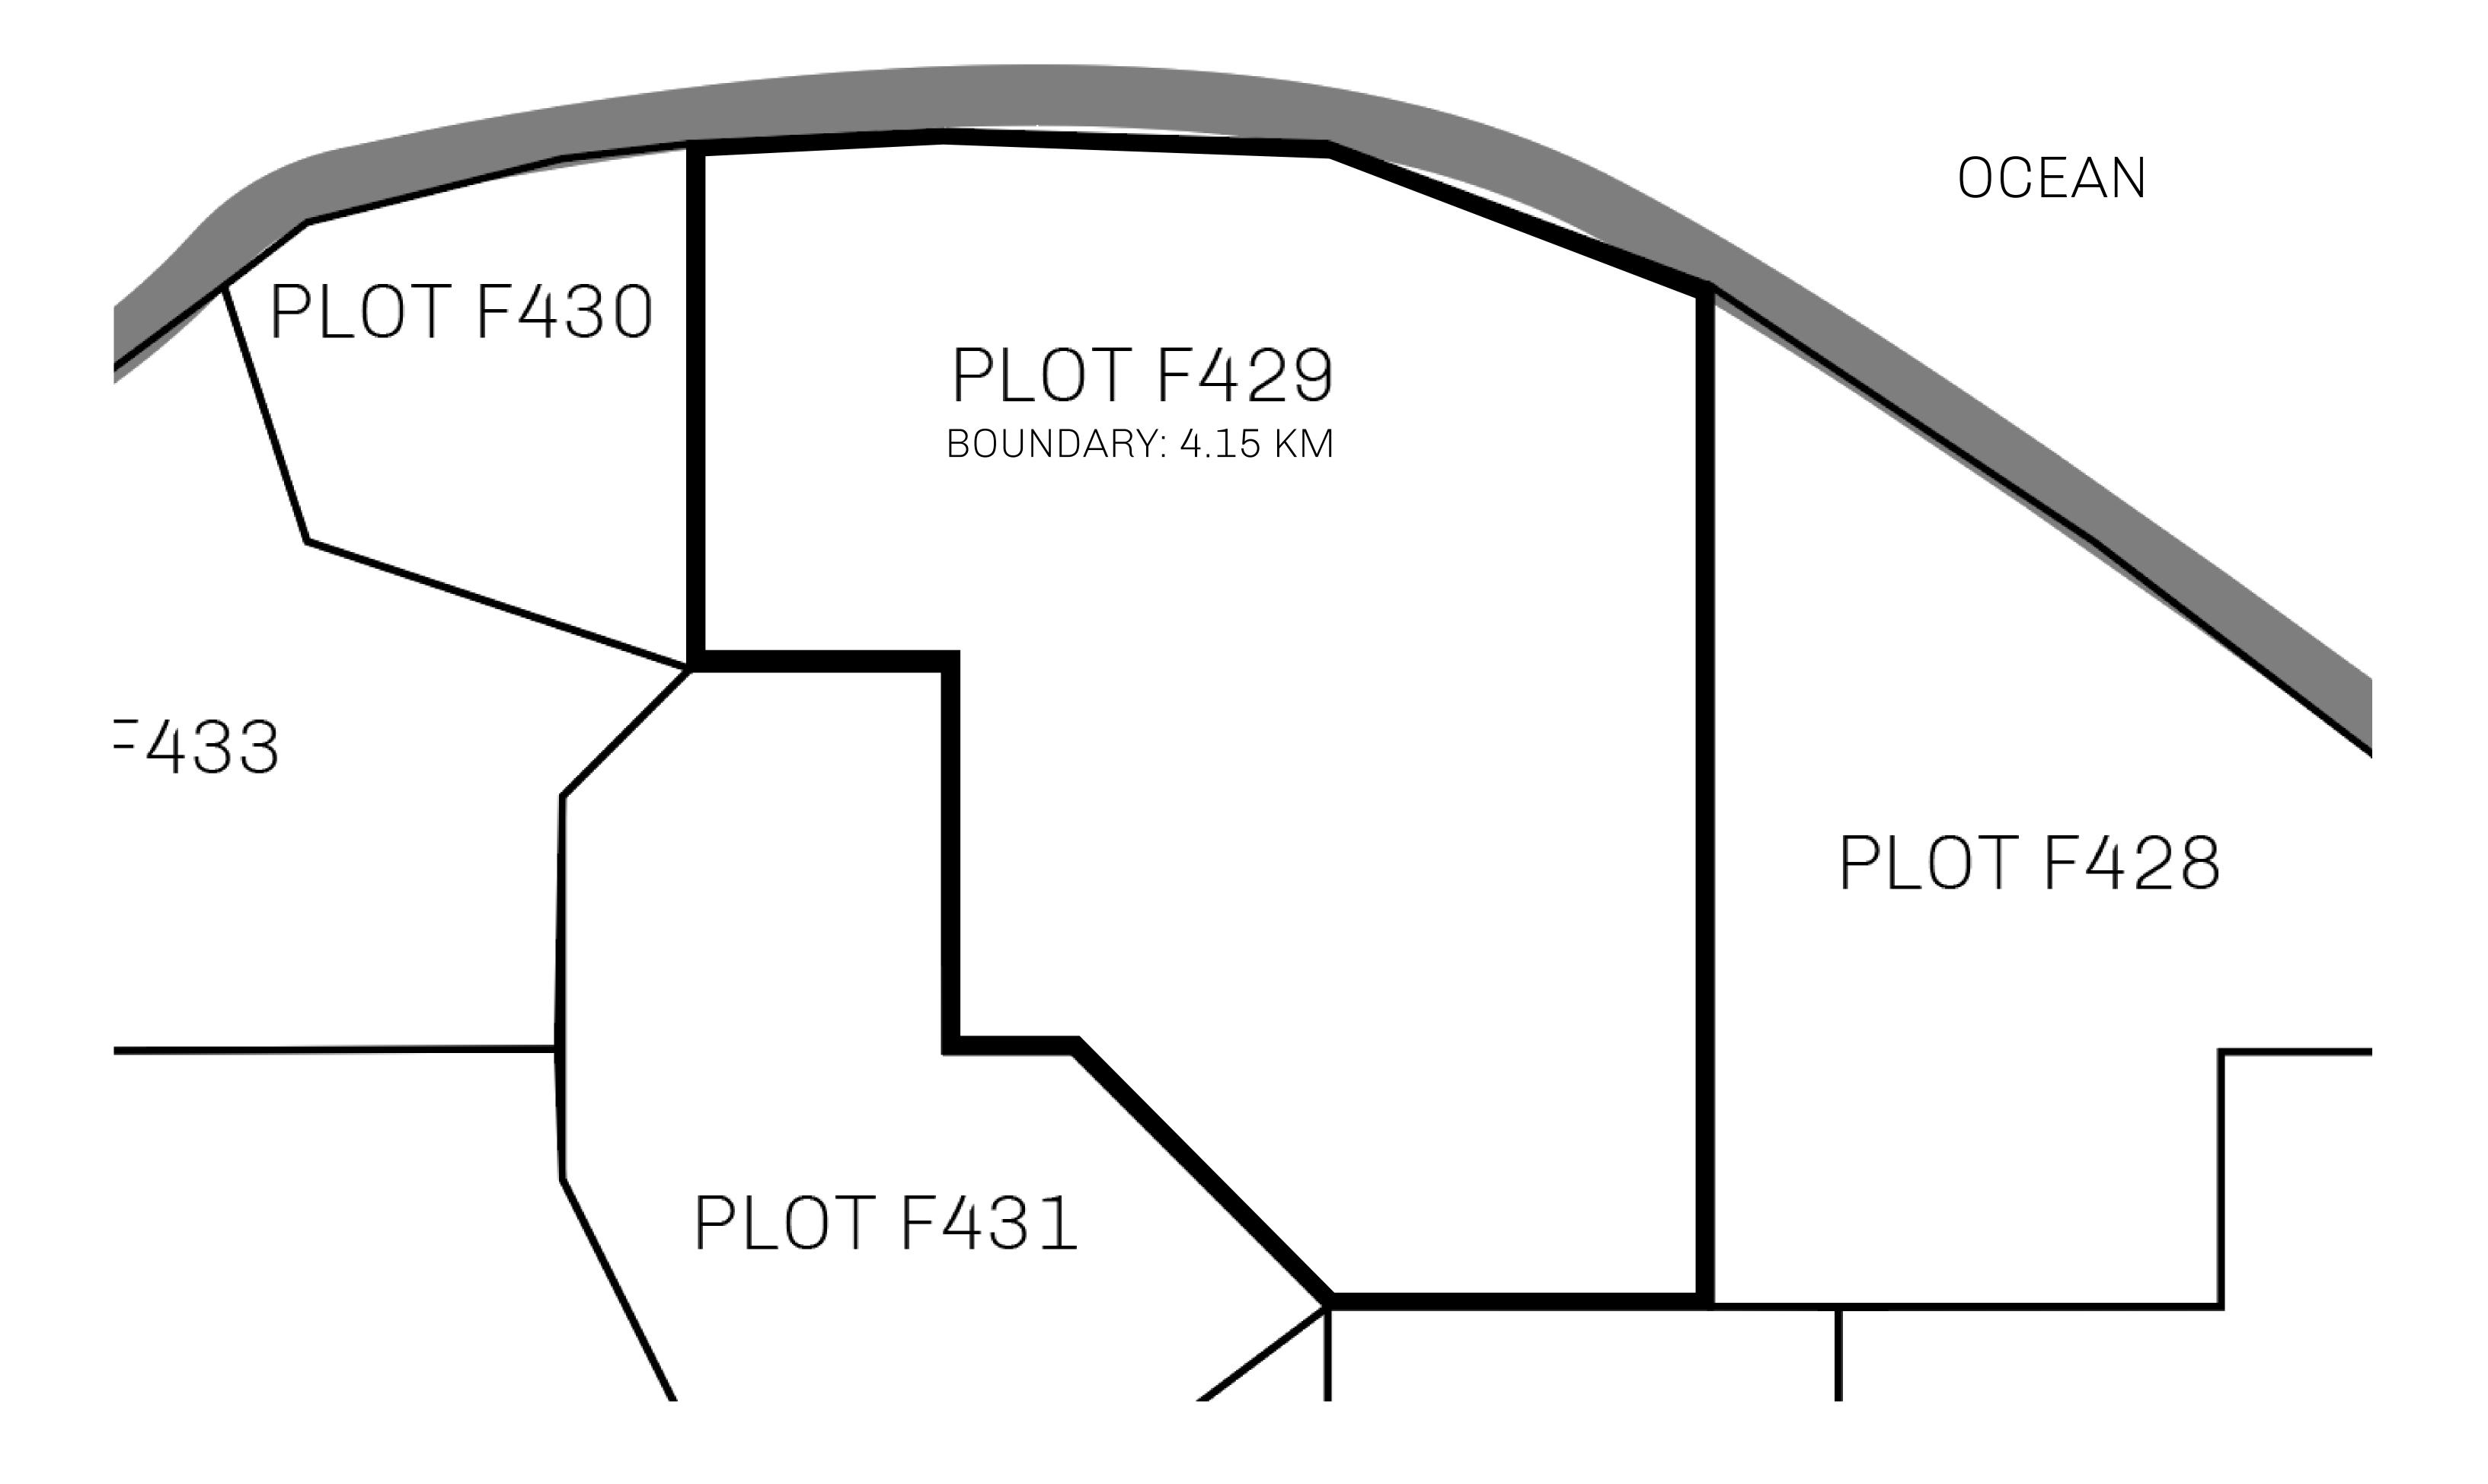

## GEOGRAPHY

COASTLINE
BORDERS
HIGHEST POINT
LOWEST POINT
PLOTS
SCALE

73.54 KM (45.70 MILES)

OCEAN

MOUNT PLUTUS +2349 M

MOUNT PLUTUS +2349 M THE DWARF'S MINE -215 M

490 1:50000

| H.M. LNFT Land Registry |                                                                                  | TITLE NUMBER <b>F429-221121</b> |  |  |  |
|-------------------------|----------------------------------------------------------------------------------|---------------------------------|--|--|--|
|                         |                                                                                  |                                 |  |  |  |
| OWNER ENTITLEMENT       | Type W-IOF: Share of 0.1% of all BUN sales based on number of NFT Stories minted |                                 |  |  |  |