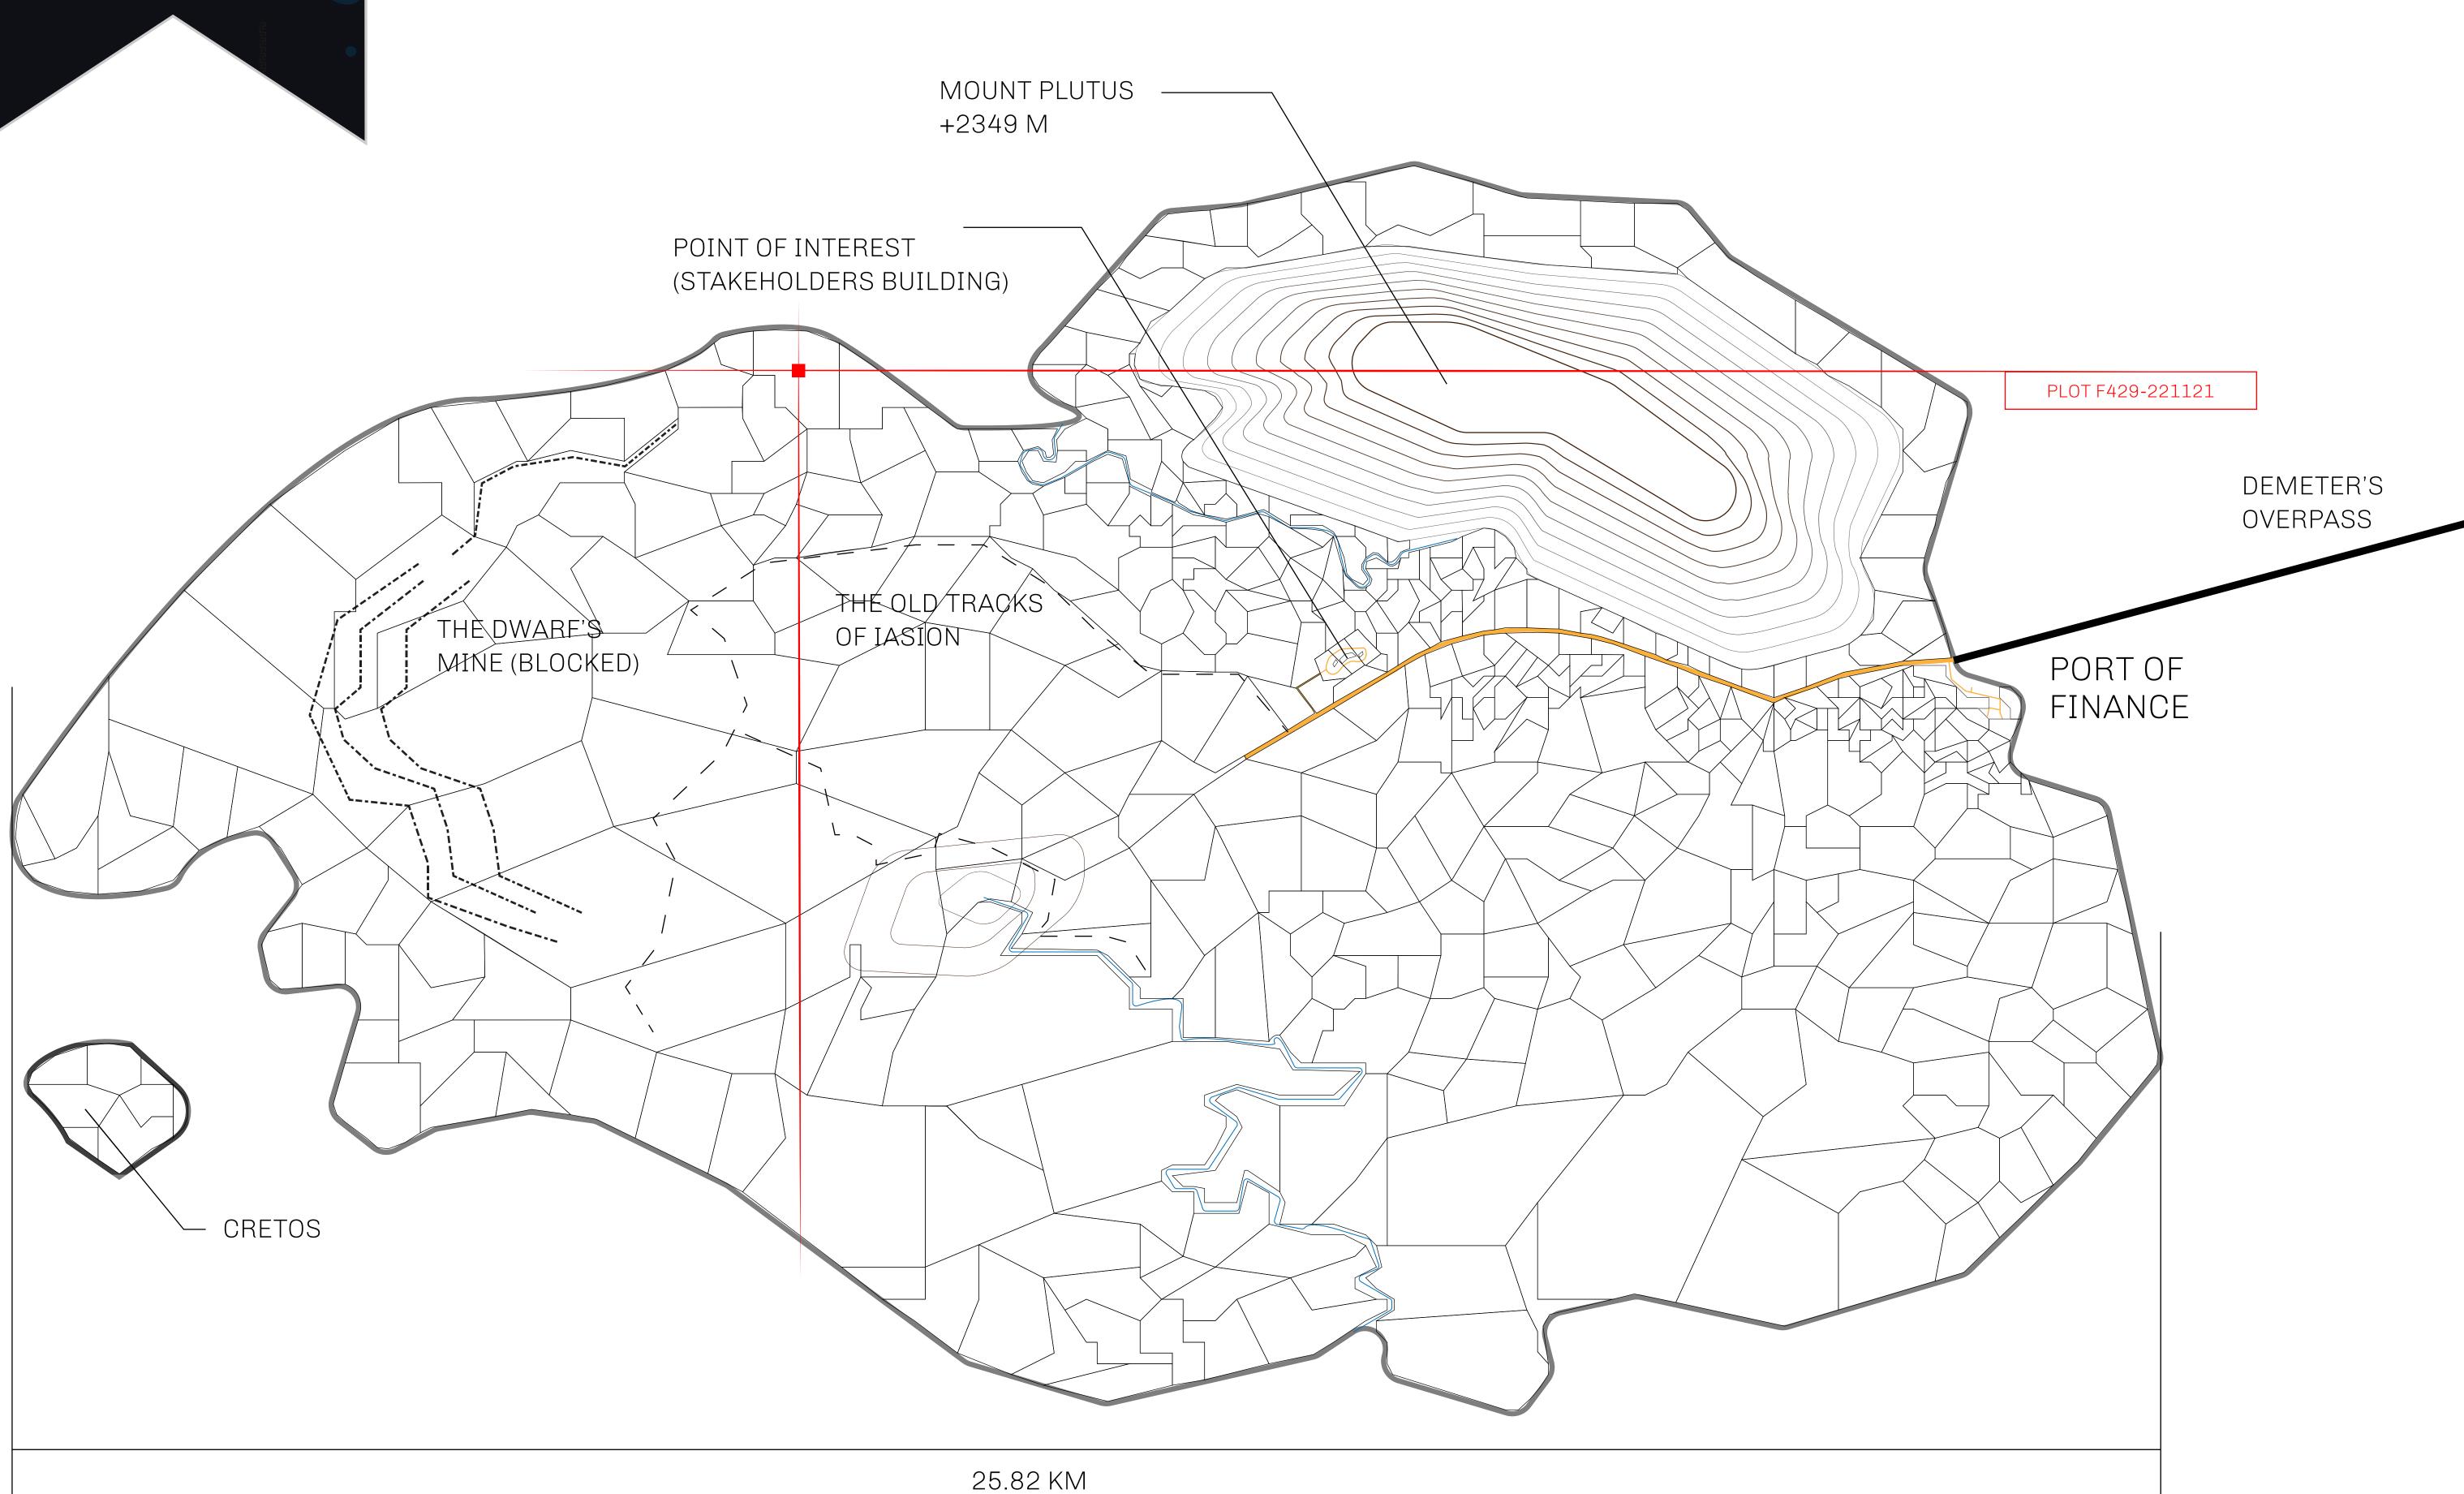

## GEOGRAPHY

COASTLINE
BORDERS
HIGHEST POINT
LOWEST POINT
PLOTS
SCALE

73.54 KM (45.70 MILES)

OCEAN

MOUNT PLUTUS +2349 M

MOUNT PLUTUS +2349 M THE DWARF'S MINE -215 M

490 1:50000

| H.M. LNFT Land Registry |                                                                                  | TITLE NUMBER <b>F429-221121</b> |  |  |  |
|-------------------------|----------------------------------------------------------------------------------|---------------------------------|--|--|--|
|                         |                                                                                  |                                 |  |  |  |
| OWNER ENTITLEMENT       | Type W-IOF: Share of 0.1% of all BUN sales based on number of NFT Stories minted |                                 |  |  |  |