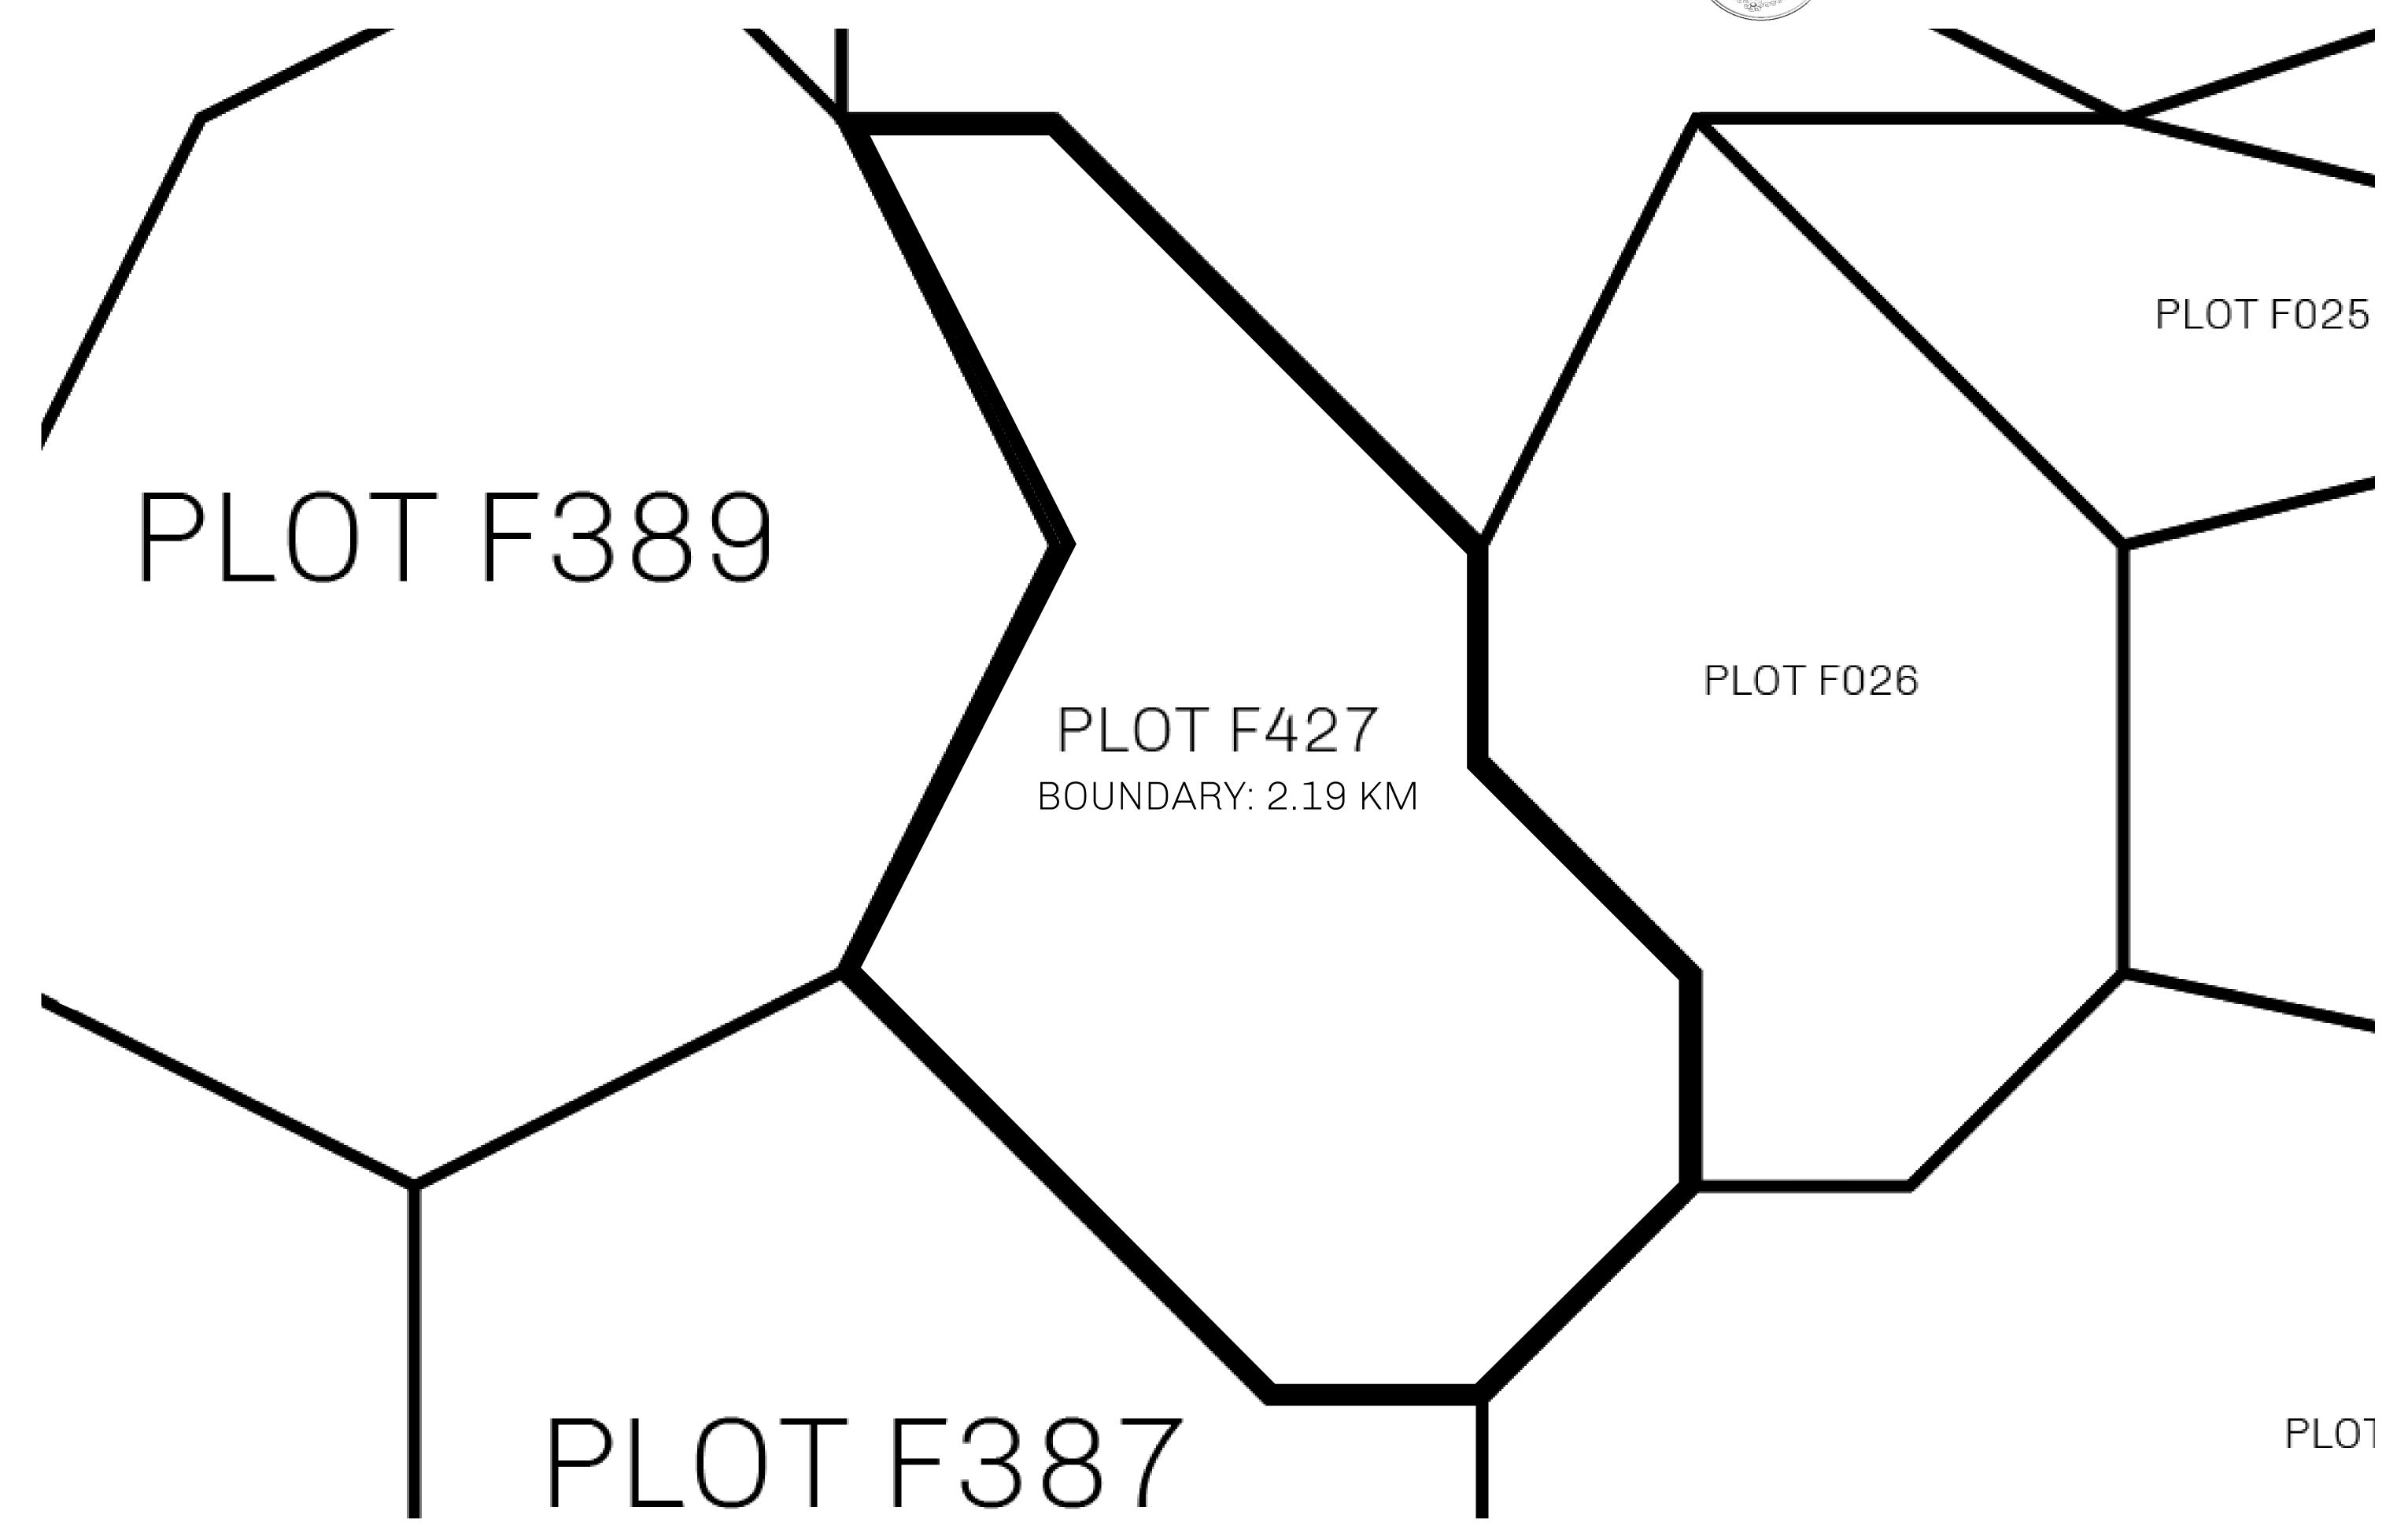

## H.M. LNFT Land Registry

F427-221121

TITLE NUMBER

ADMINISTRATIVE AREA

ISLE OF FUND

ISSUED 22 November 2021

SCALE **1/50000** 

OWNER ENTITLEMENT