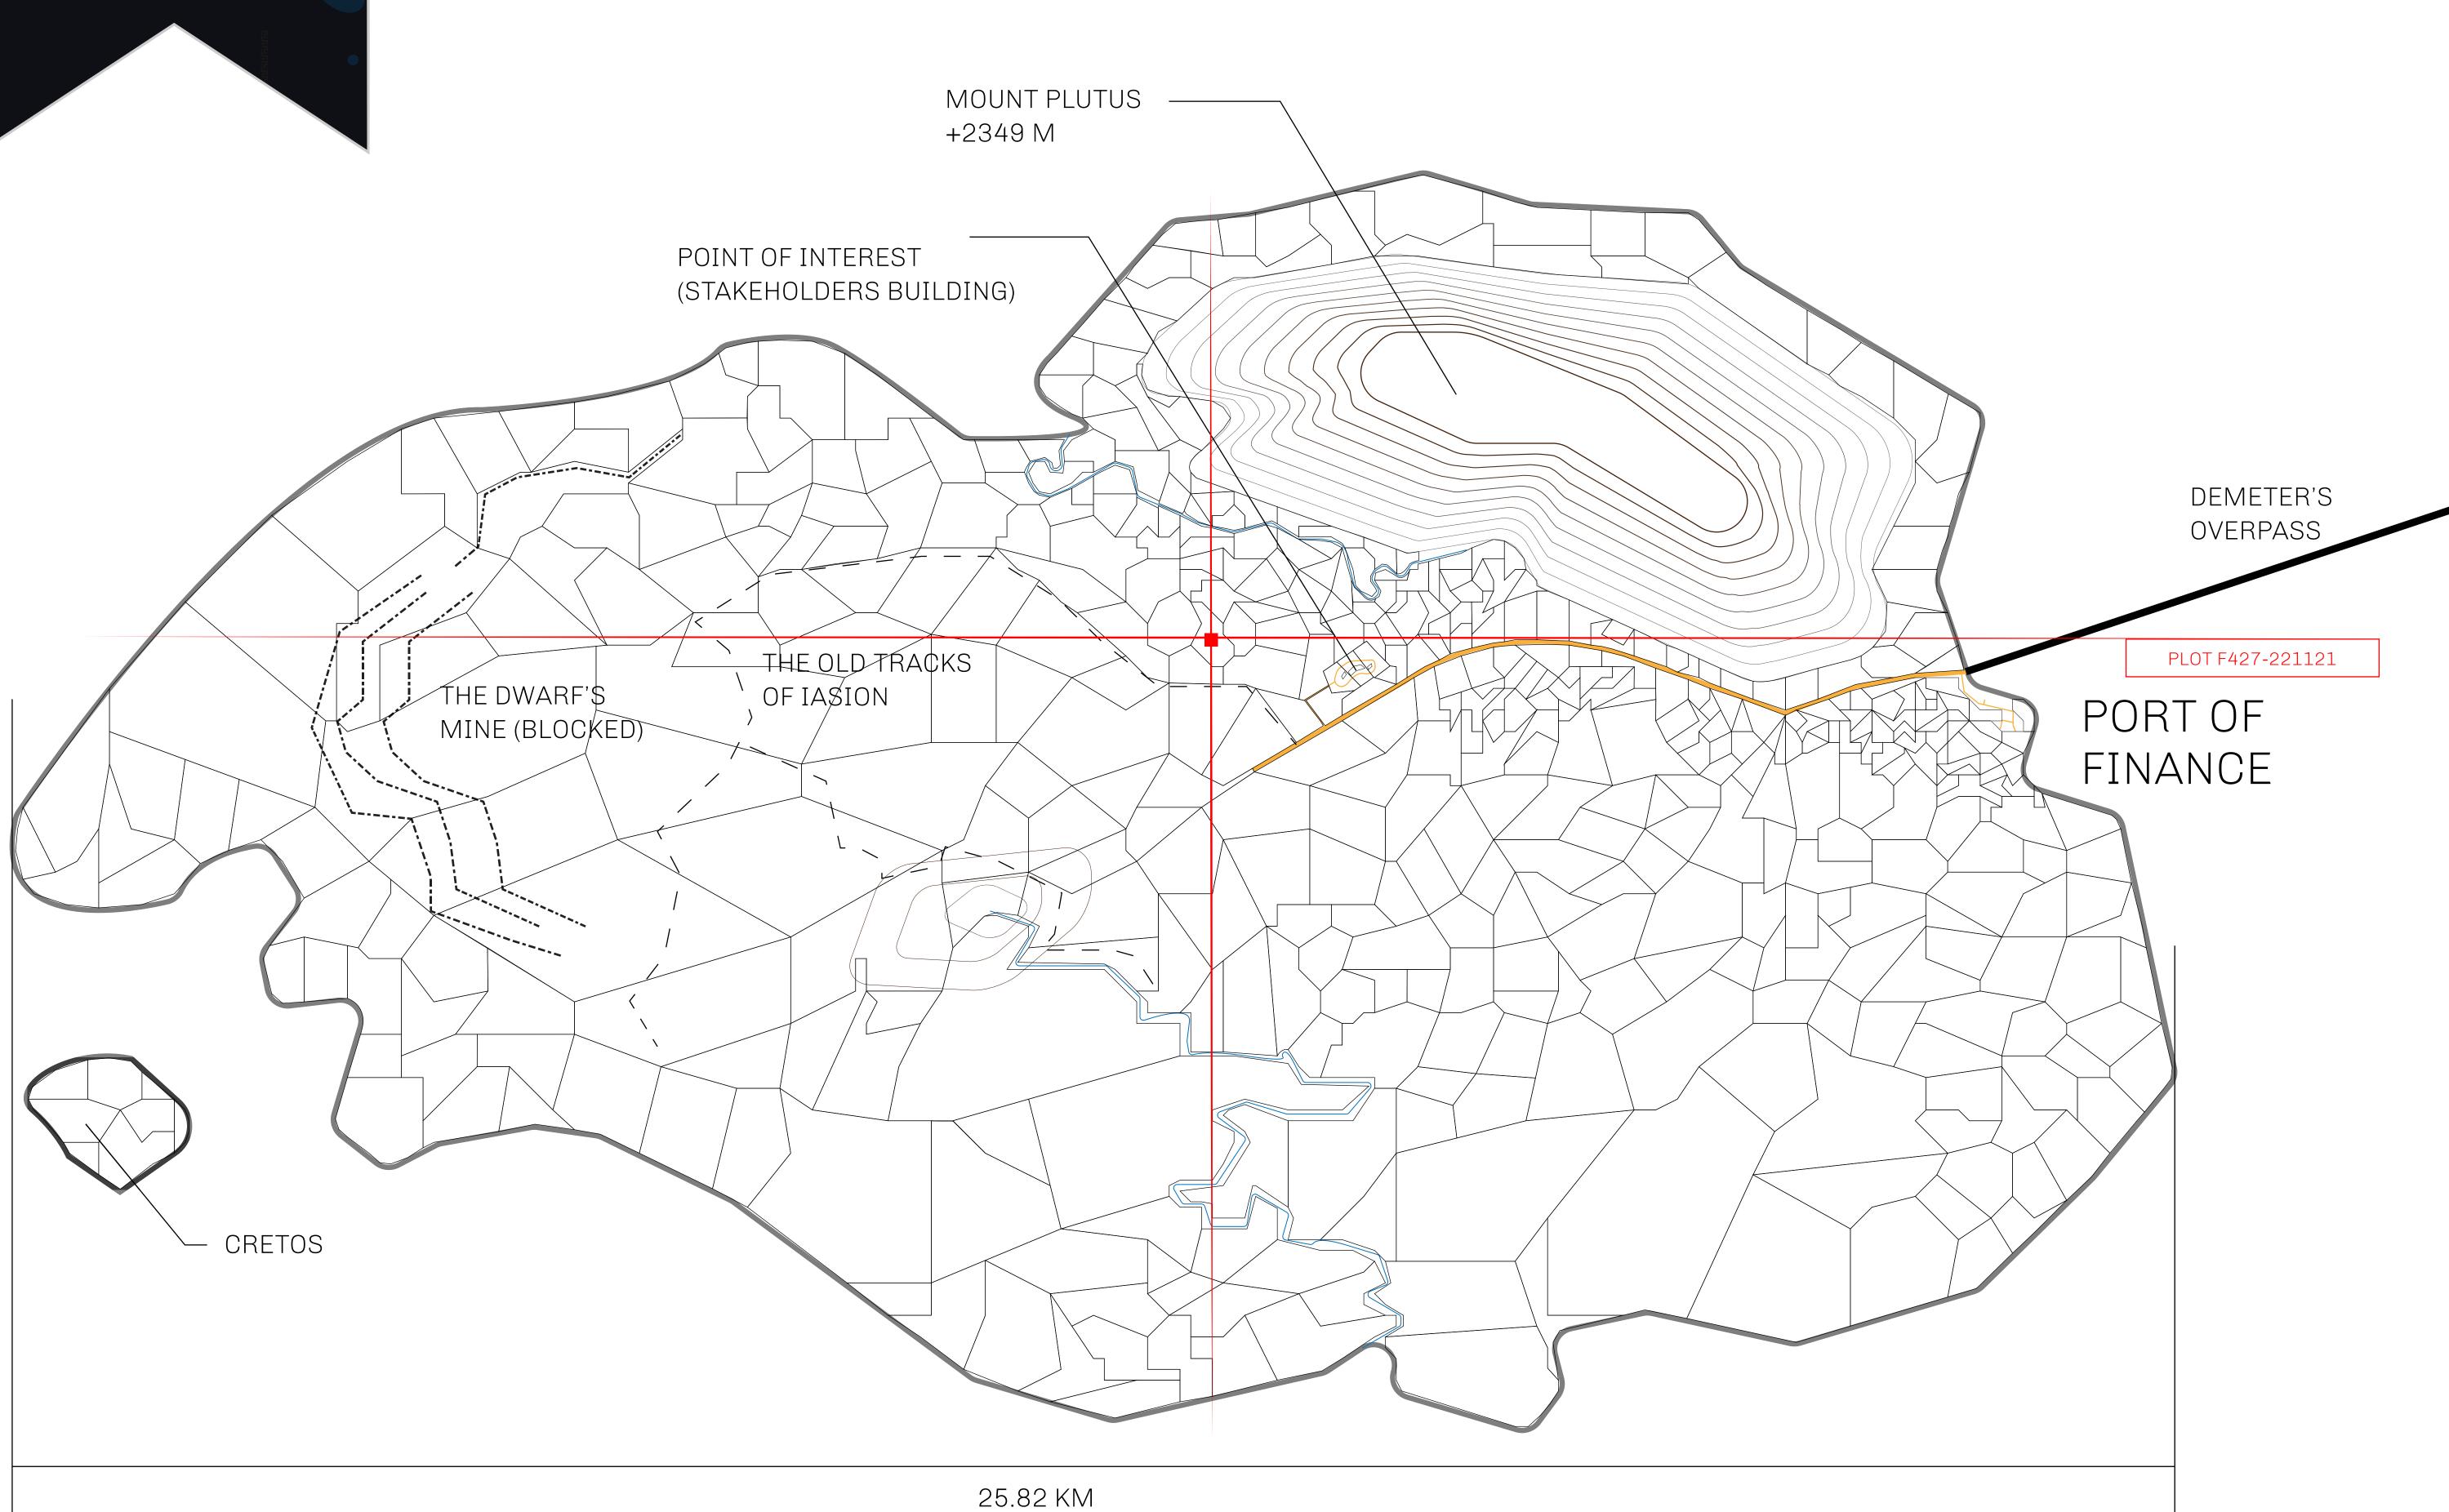

## GEOGRAPHY

COASTLINE
BORDERS
HIGHEST POINT
LOWEST POINT
PLOTS
SCALE

73.54 KM (45.70 MILES)

OCEAN

MOUNT PLUTUS +2349 M

THE DWARF'S MINE -215 M

490

1:50000

## H.M. LNFT Land Registry

F427-221121

TITLE NUMBER

ADMINISTRATIVE AREA

ISLE OF FUND

ISSUED 22 November 2021

SCALE **1/50000** 

OWNER ENTITLEMENT