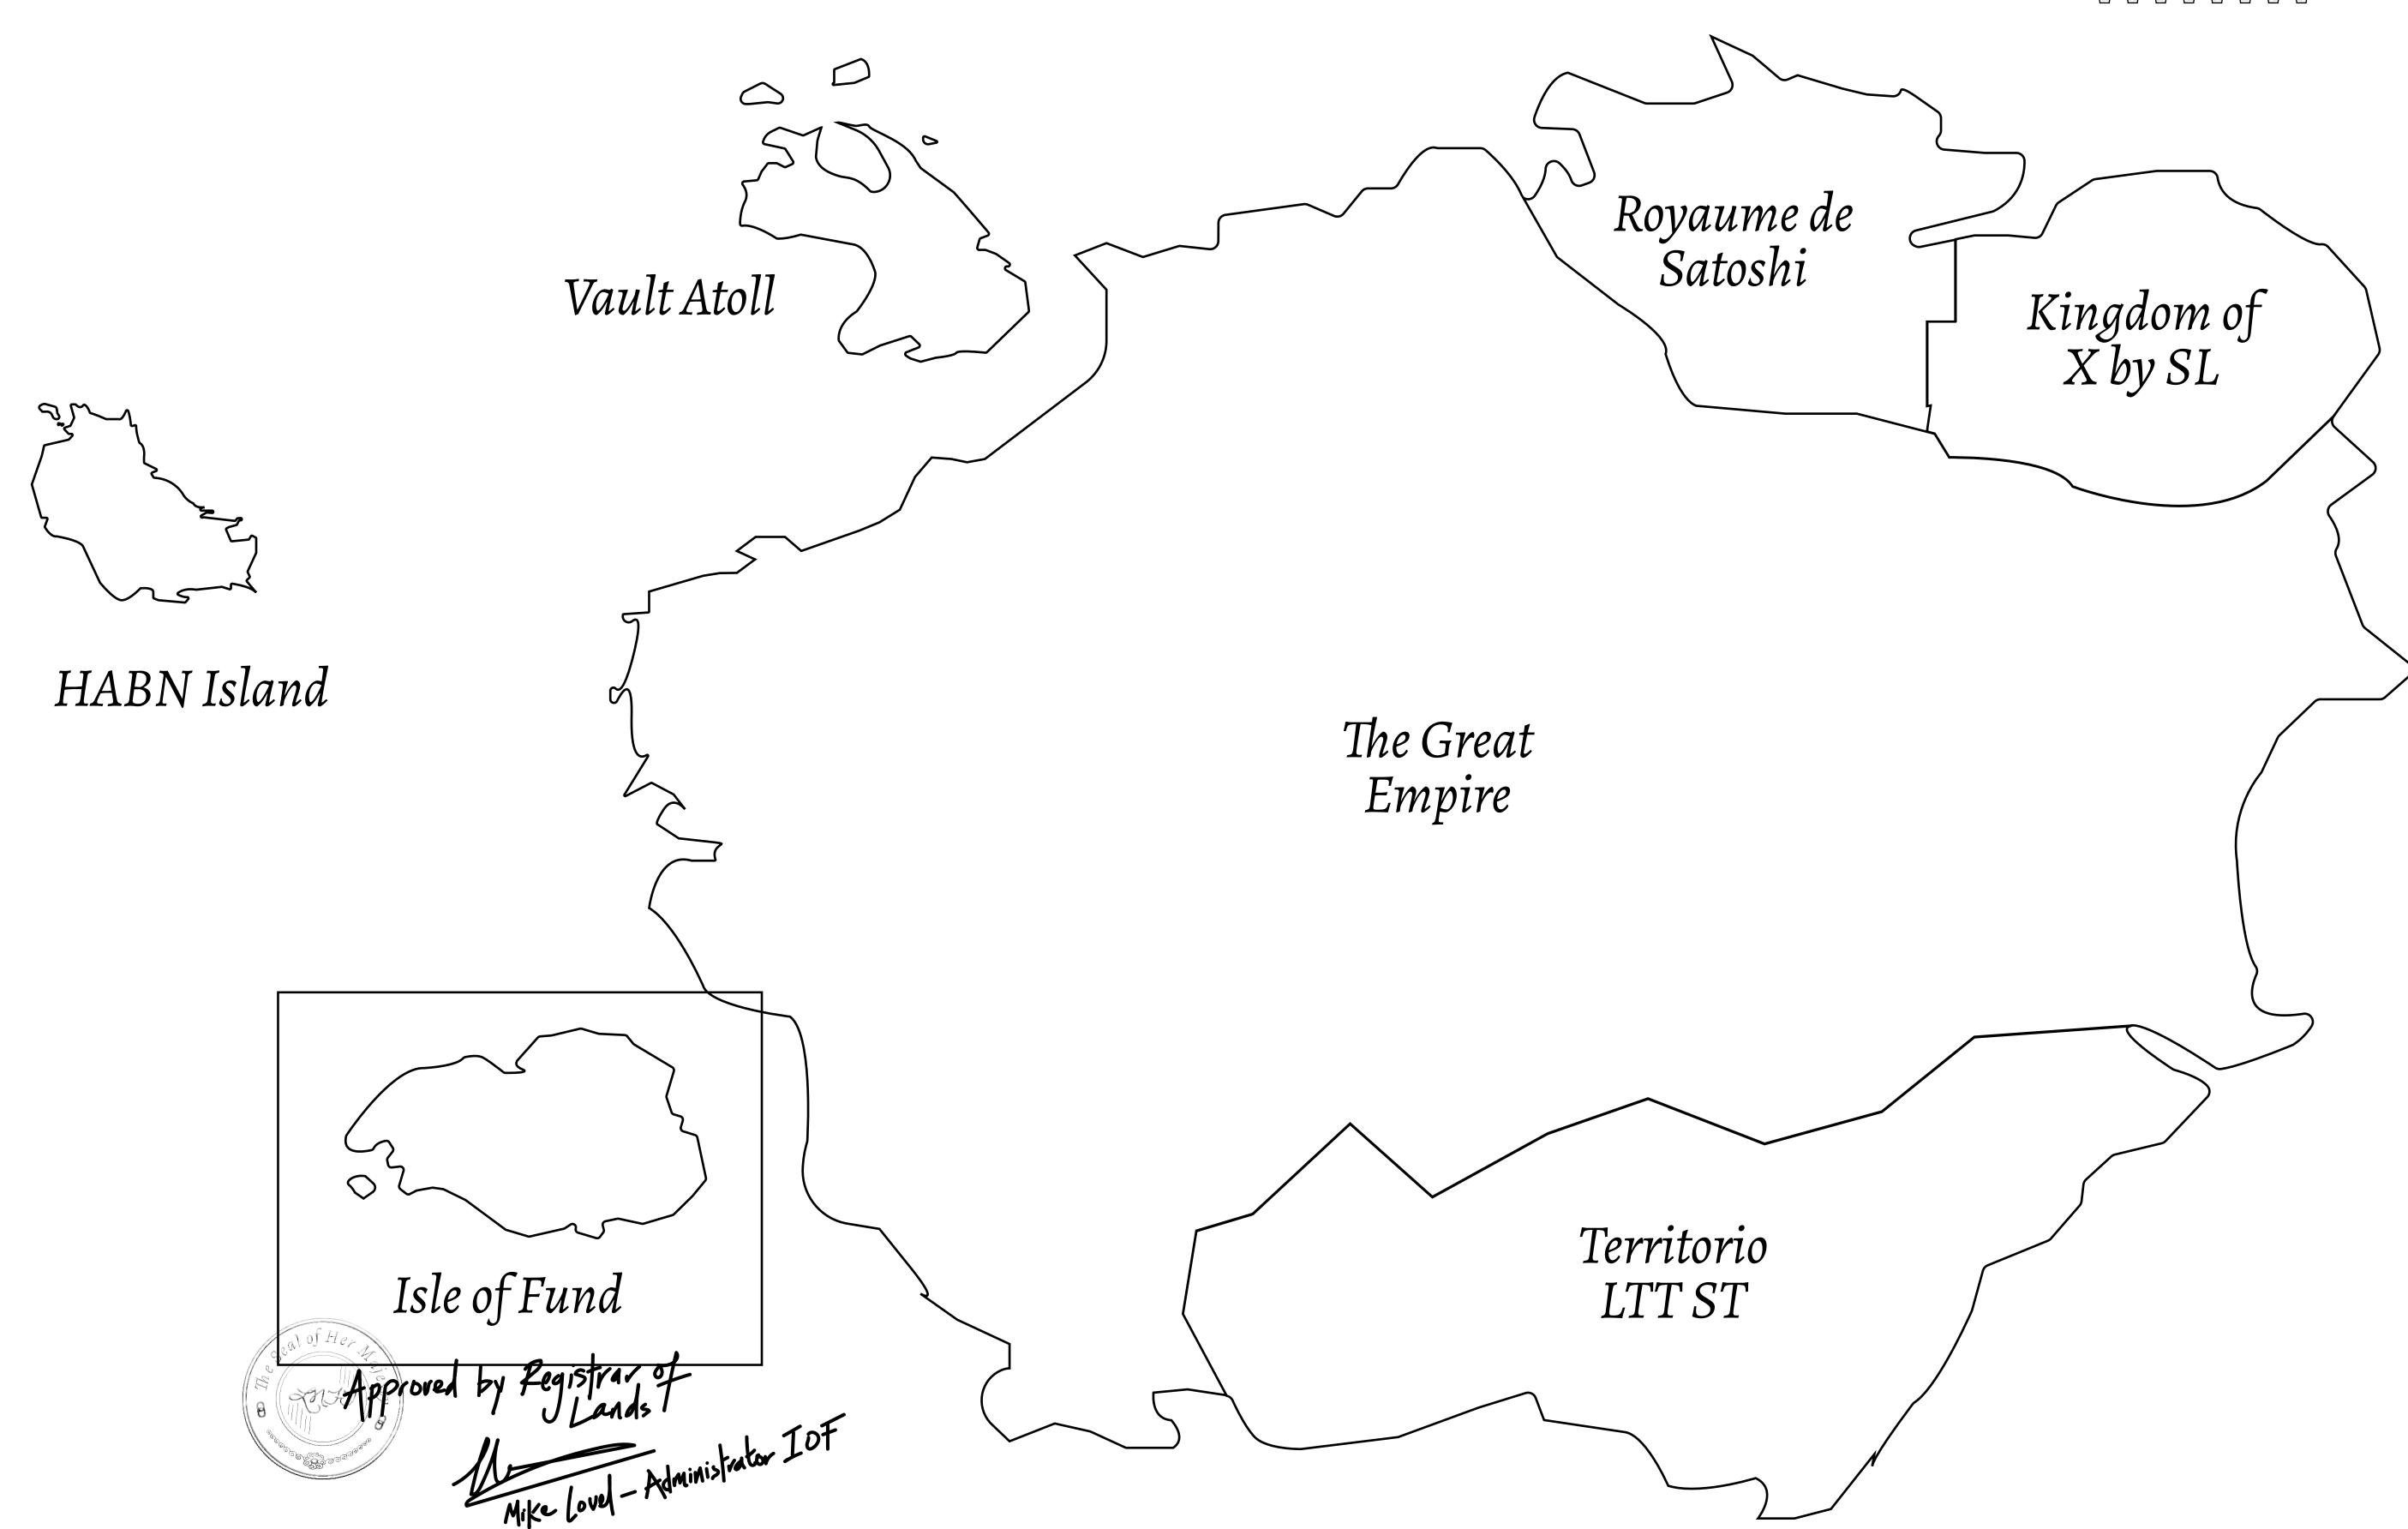

## THE FINANCIERS

Often known as the "paperwork" center of Loot NFT World, the Isle of Fund is the destination for landowners to manage their plots. Plots grant rights embodied in revenue-bearing NFTs (or RB-NFTs), such as minting of NFT stories, receiving USDC platform credit rewards from the World's economic activities, and more. Its people are the leaders in NFT-wrapped instrument experimentations which occurs at the Stakeholder's Building.

## GEOGRAPHY

COASTLINE
BORDERS
HIGHEST POINT
LOWEST POINT
PLOTS
SCALE

73.54 KM (45.70 MILES)

OCEAN

MOUNT PLUTUS +2349 M

THE DWARF'S MINE -215 M

490

1:50000

## H.M. LNFT Land Registry

F427-221121

TITLE NUMBER

ADMINISTRATIVE AREA

ISLE OF FUND

ISSUED 22 November 2021

SCALE **1/50000** 

OWNER ENTITLEMENT