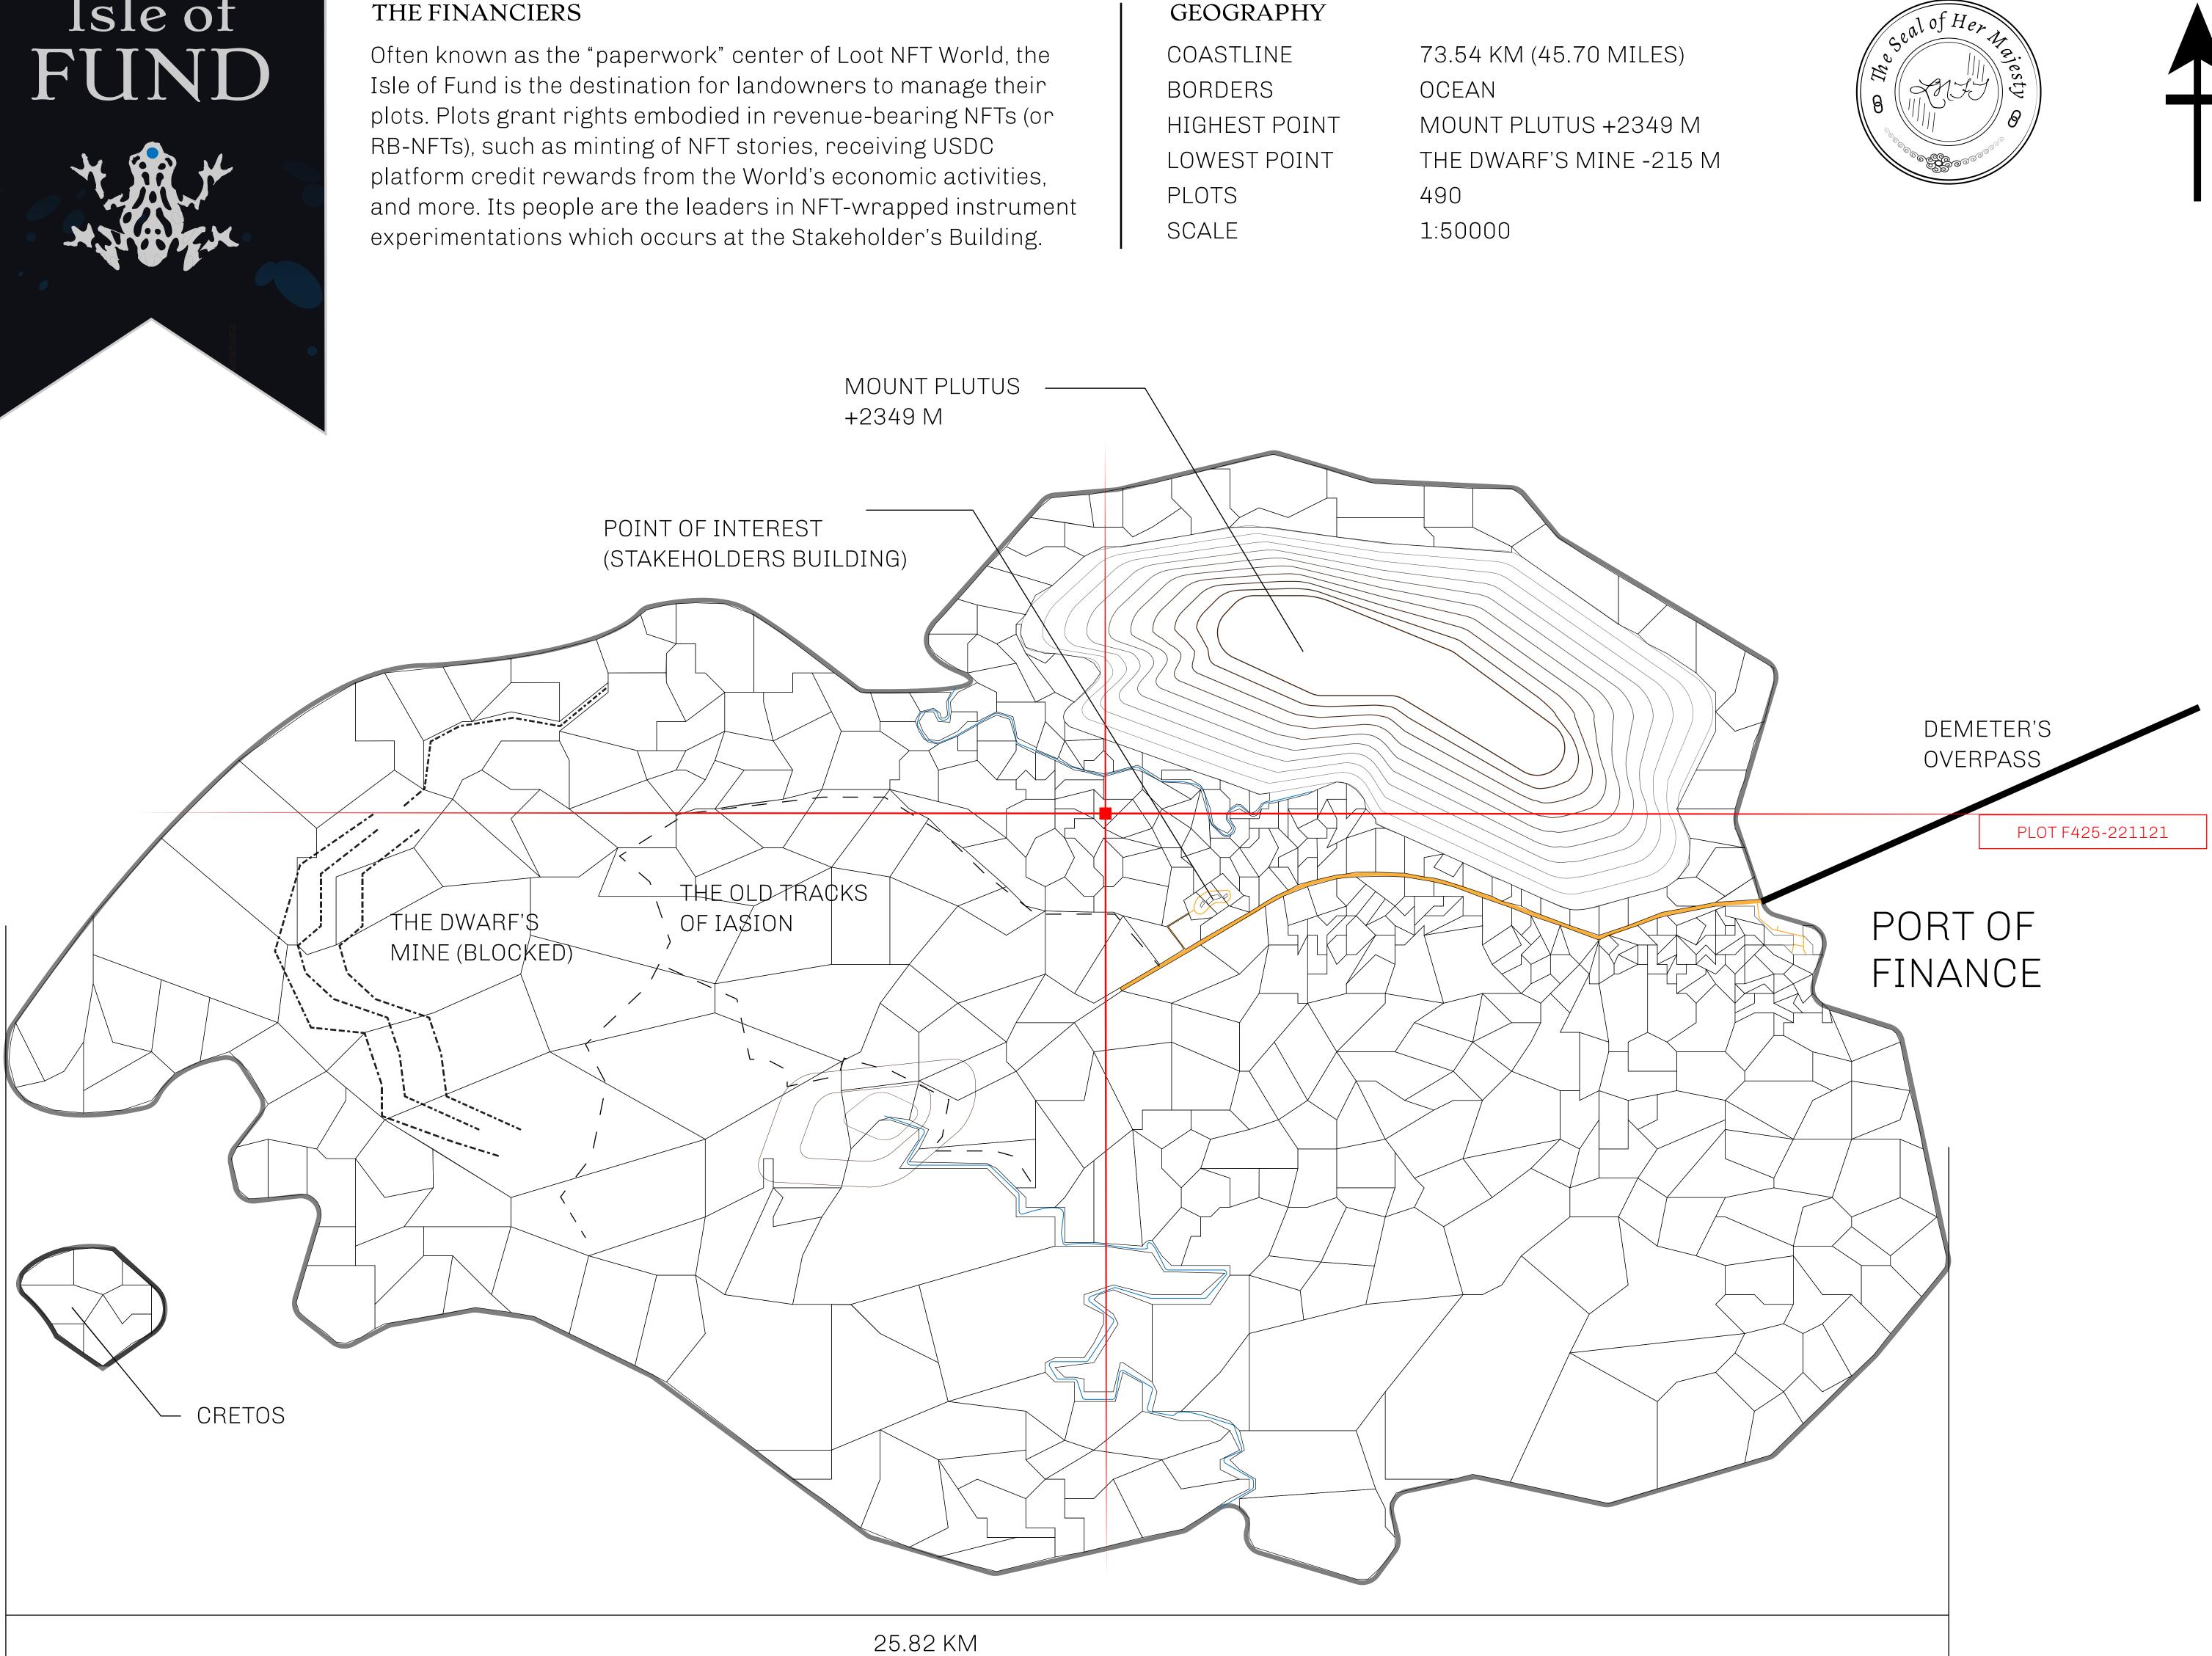

#### THE FINANCIERS

## H.M. LNFT Land Registry

ADMINISTRATIVE AREA

OWNER ENTITLEMENT

**ISLE OF** 

Type W-IOF: S (rewarded in C

# PLOT F424

|                                 | TITLE NUMBER<br><b>F425-221121</b> |                             |              |                |
|---------------------------------|------------------------------------|-----------------------------|--------------|----------------|
| y                               |                                    |                             |              |                |
| FUND                            | ISSUED                             | 22 November 2021            | Jo.I.        | SCALE 1/50000  |
| Share of 0.1%<br>Credits); Mint |                                    | sales based on numb<br>ries | oer of NFT S | Stories minted |
|                                 |                                    |                             | $\sim$       |                |
|                                 |                                    |                             |              |                |
|                                 |                                    |                             |              |                |
|                                 |                                    |                             |              |                |
|                                 |                                    |                             |              |                |

## PLOT F425 boundary: 1.69 km