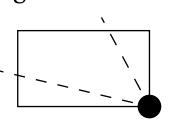

### PLOT F027

**OFFICIAL PERSPECTIVE SHEET FOR FILING** Indicate vantage point for each drawing. Copy and mark each sheet required prior to filing.

Guide - Vantage point should be indicated as shown in the diagram: