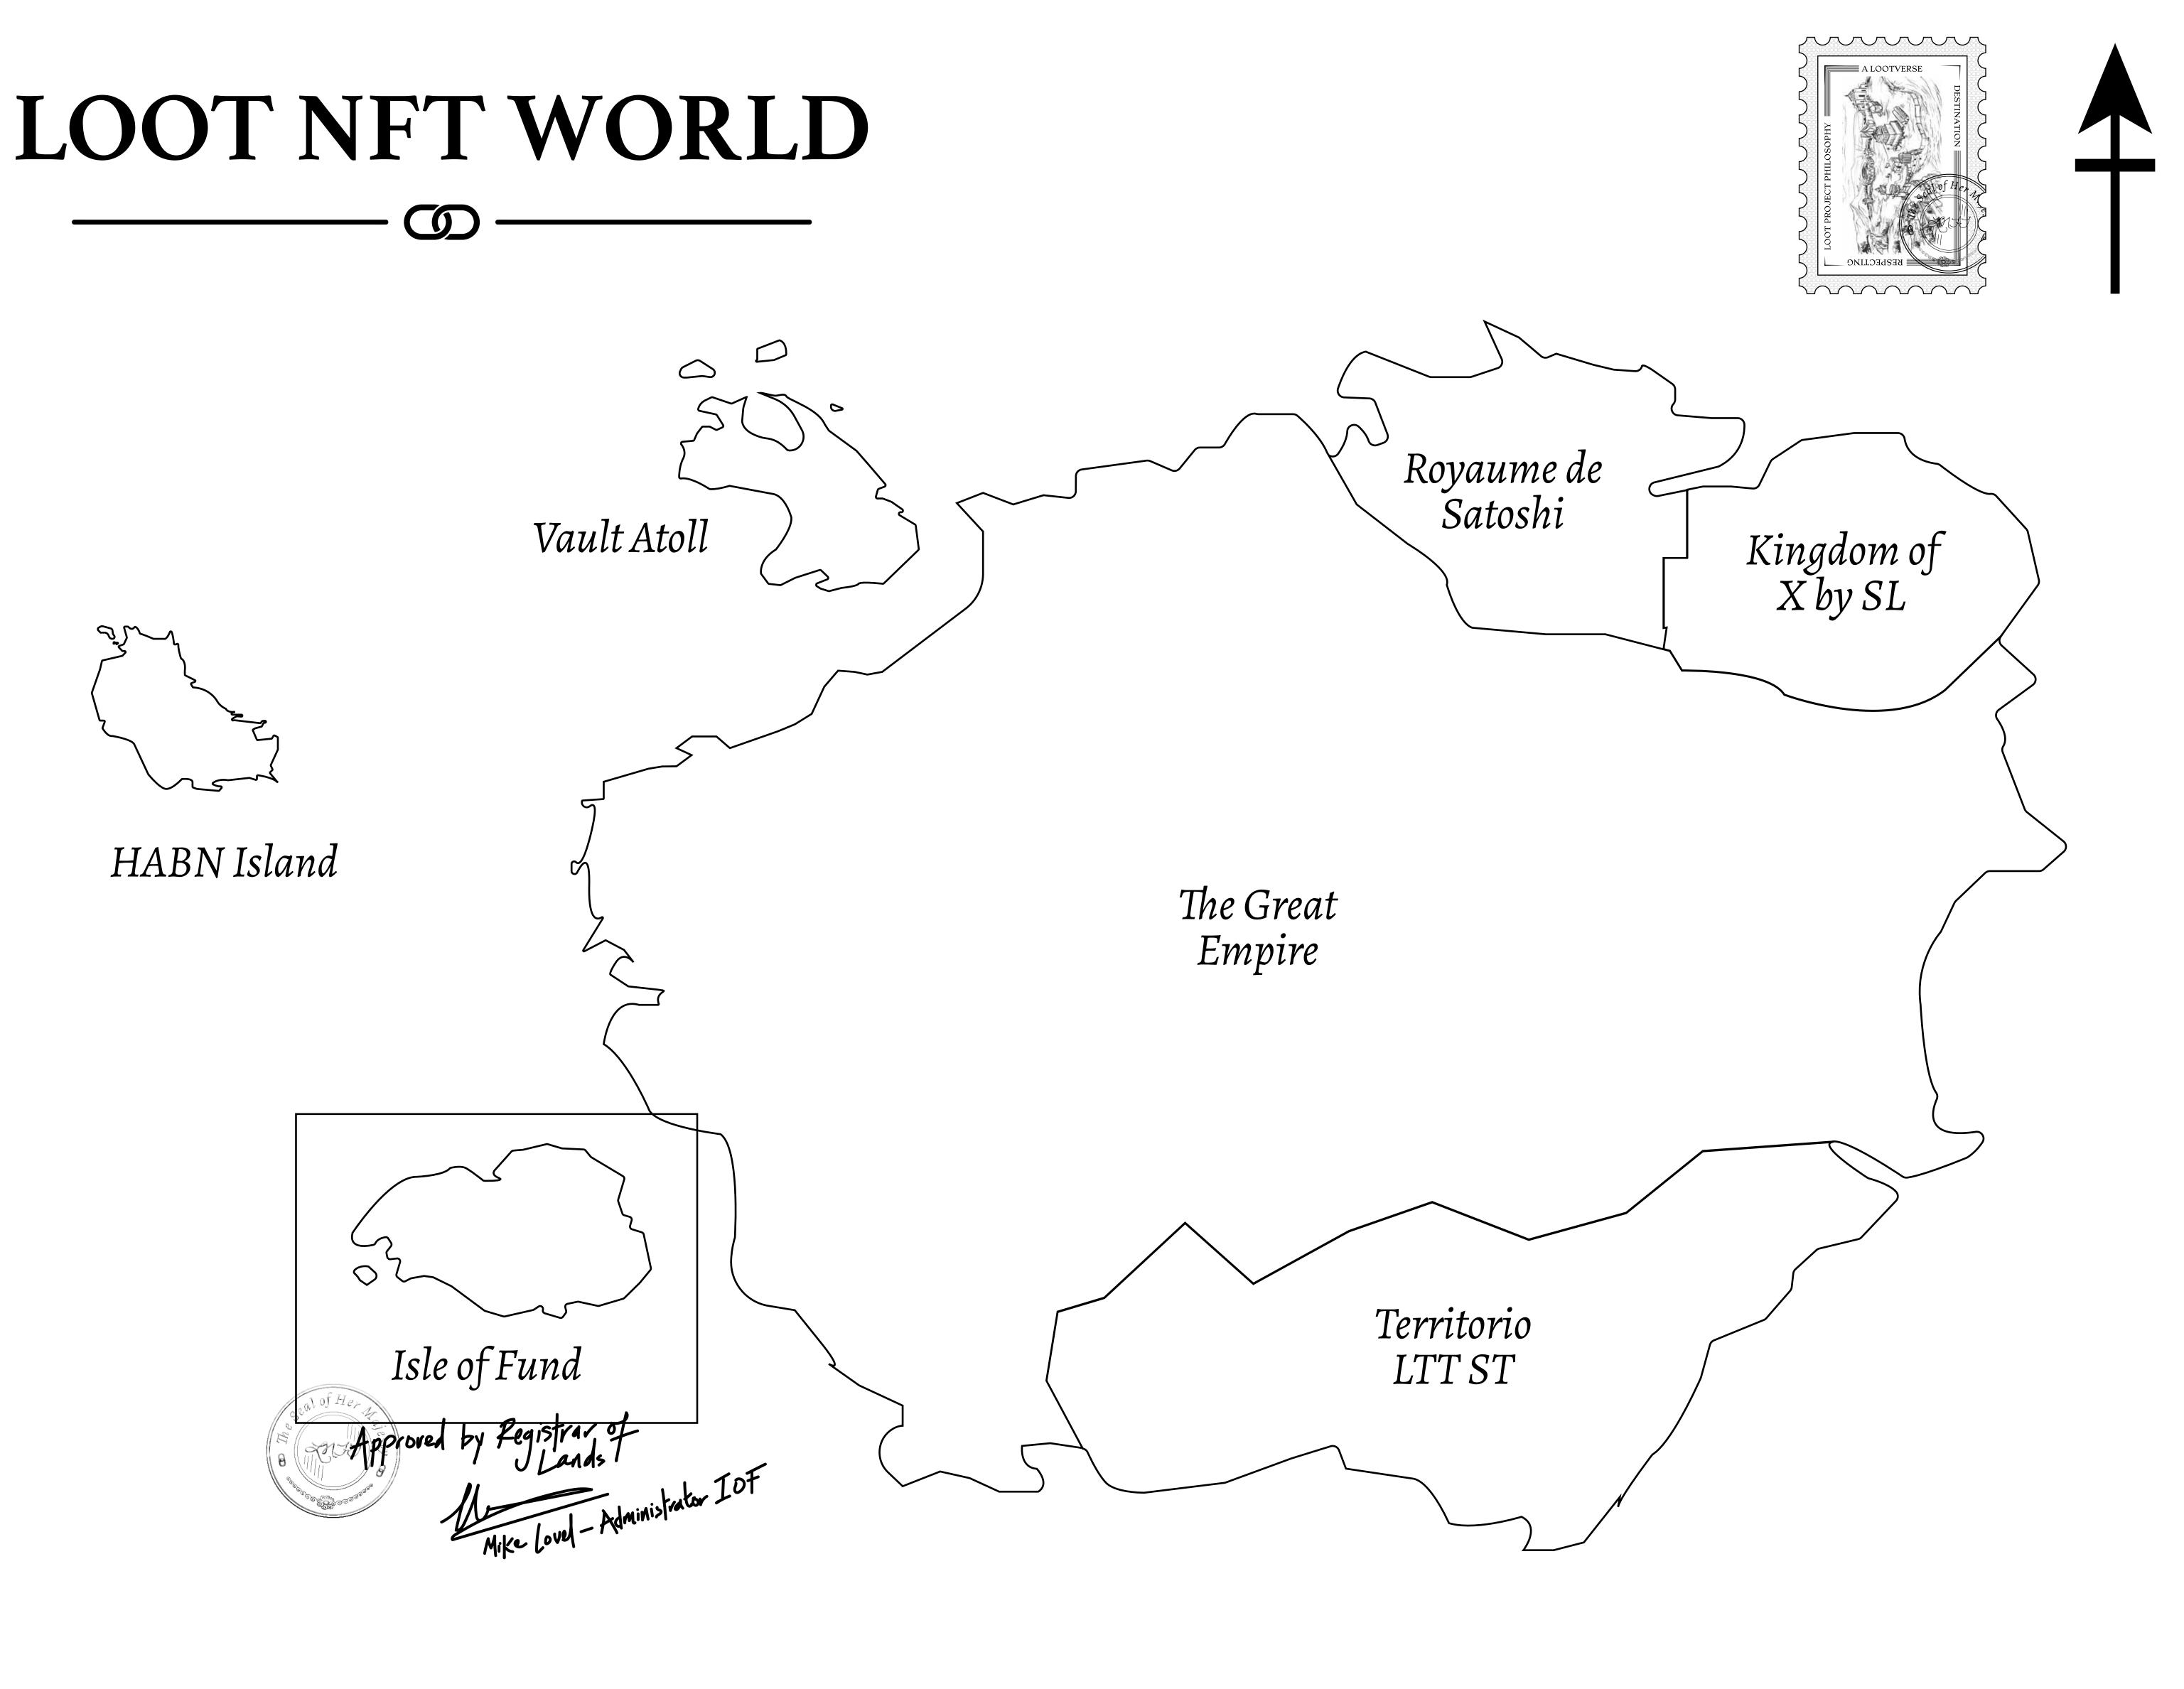

#### THE FINANCIERS









## H.M. LNFT Land Registry

ADMINISTRATIVE AREA

OWNER ENTITLEMENT

**ISLE OF** 

Type W-IOF: S (rewarded in C



# PLOT F424

|                                 | TITLE NUMBER<br><b>F425-221121</b> |                             |              |                |
|---------------------------------|------------------------------------|-----------------------------|--------------|----------------|
| y                               |                                    |                             |              |                |
| FUND                            | ISSUED                             | 22 November 2021            | Jo.I.        | SCALE 1/50000  |
| Share of 0.1%<br>Credits); Mint |                                    | sales based on numb<br>ries