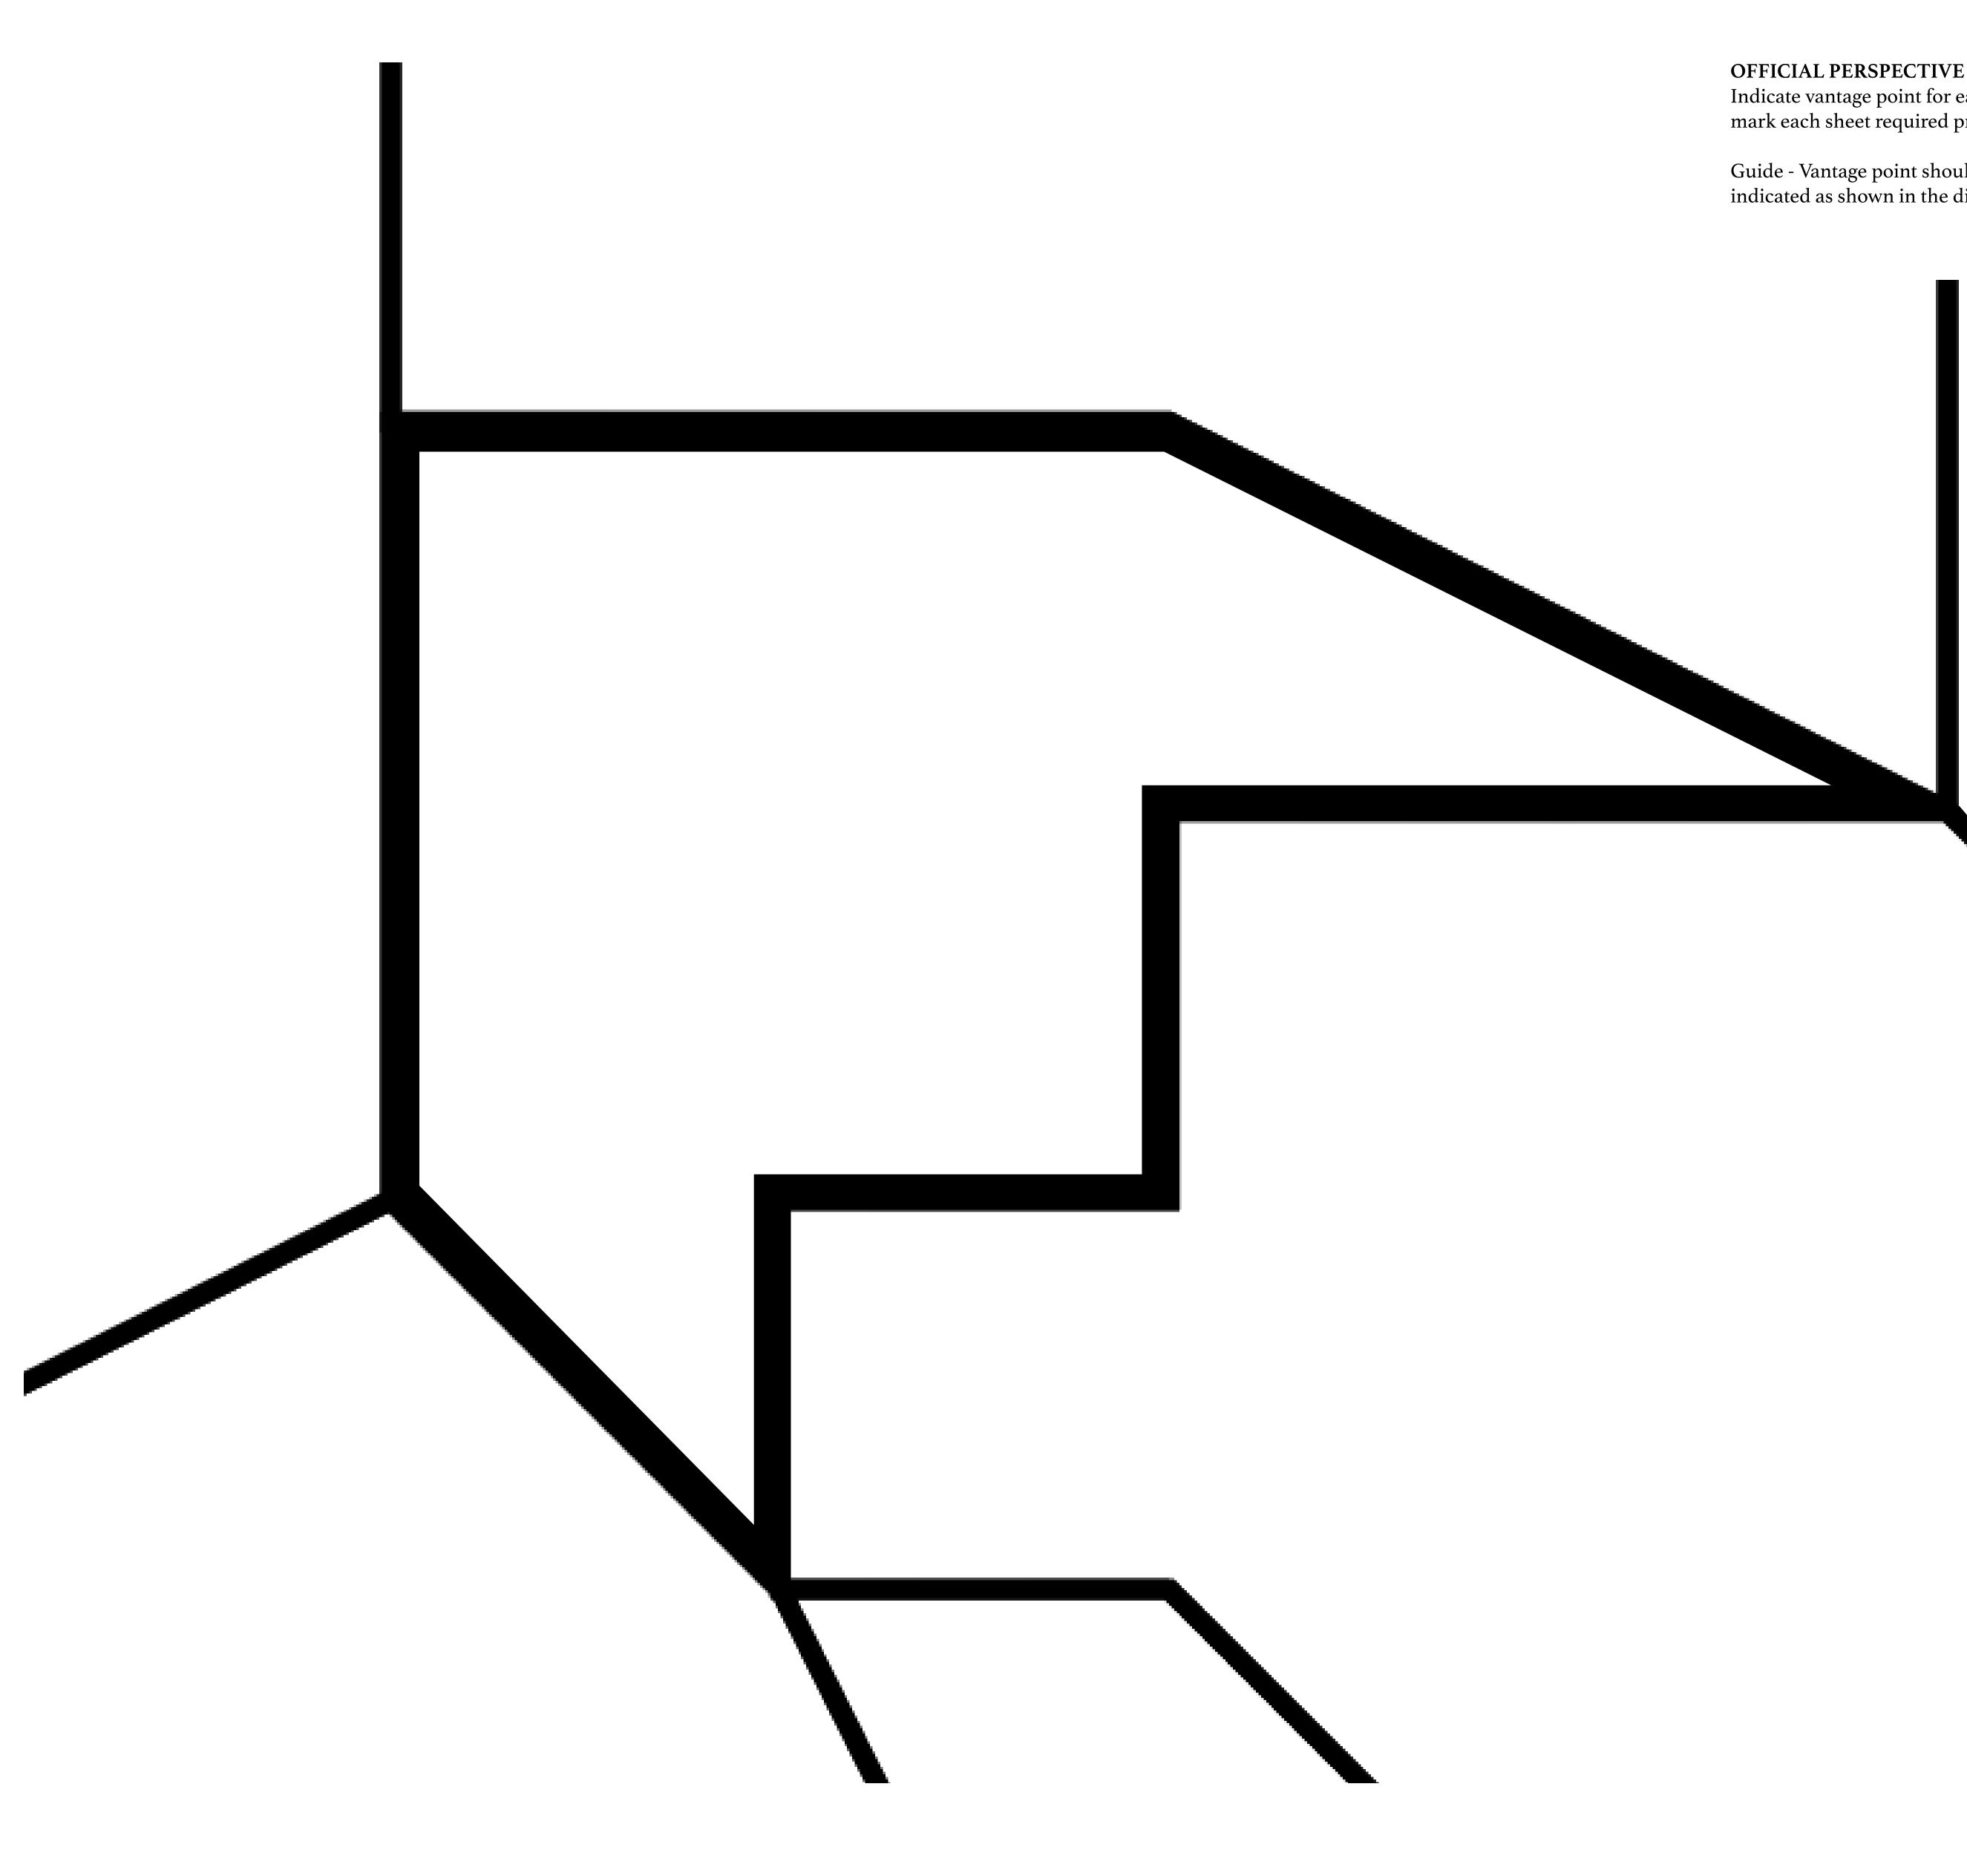

# PLOTF424

**OFFICIAL PERSPECTIVE SHEET FOR FILING** 

Indicate vantage point for each drawing. Copy and mark each sheet required prior to filing.

Guide - Vantage point should be indicated as shown in the diagram: