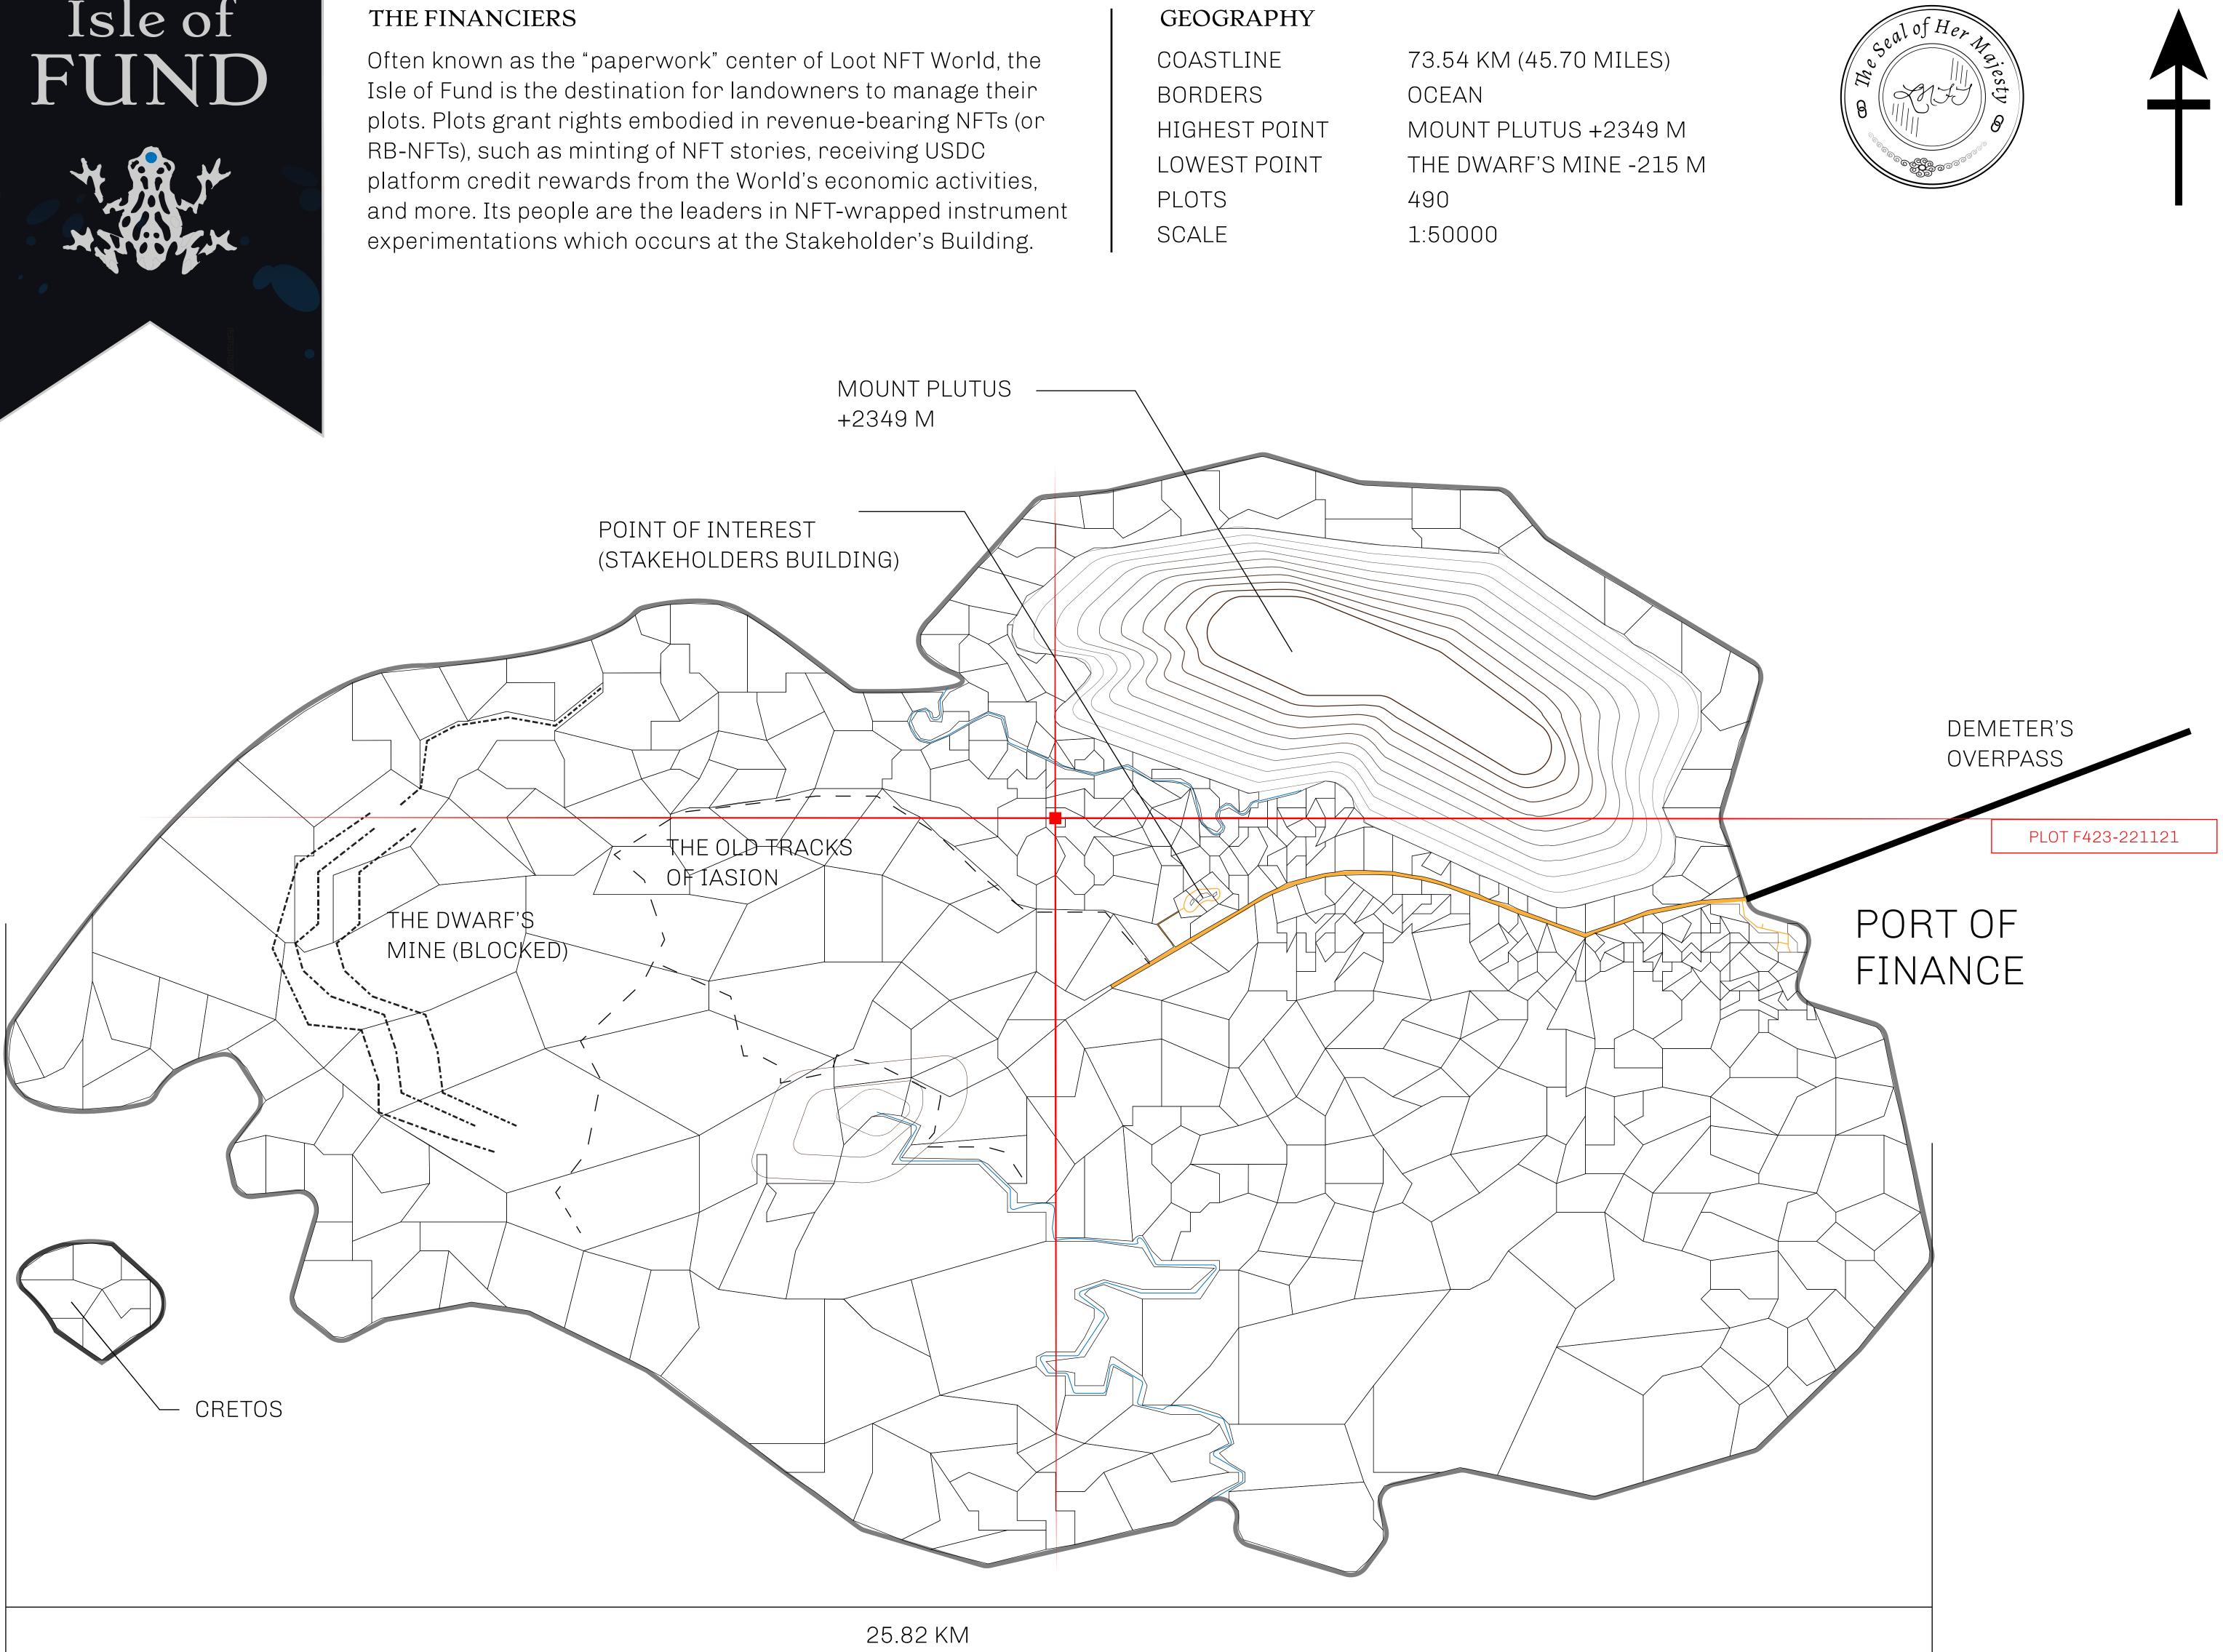

## H.M. LNFT Land Registry

ADMINISTRATIVE AREA

OWNER ENTITLEMENT

**ISLE OF** 

Type W-IOF: (rewarded in C

## PLOT BOUNDARY: 1.63 KM

|      |                                 | TITLE NUMBER<br><b>F423-221121</b> |           |                    |  |
|------|---------------------------------|------------------------------------|-----------|--------------------|--|
| y    |                                 |                                    |           |                    |  |
| FUND | ISSUED                          | 22 November 2021                   | Je.       | SCALE 1/50000      |  |
|      | l% of all BUN<br>int 4 NFT Stor | sales based on numb                | er of NFT | Stories minted     |  |
|      |                                 |                                    |           | Sector Constraints |  |
|      |                                 |                                    |           |                    |  |
|      |                                 |                                    |           |                    |  |
|      |                                 |                                    |           |                    |  |
|      |                                 |                                    |           |                    |  |
|      | 423                             | 2                                  |           |                    |  |
|      |                                 |                                    |           |                    |  |