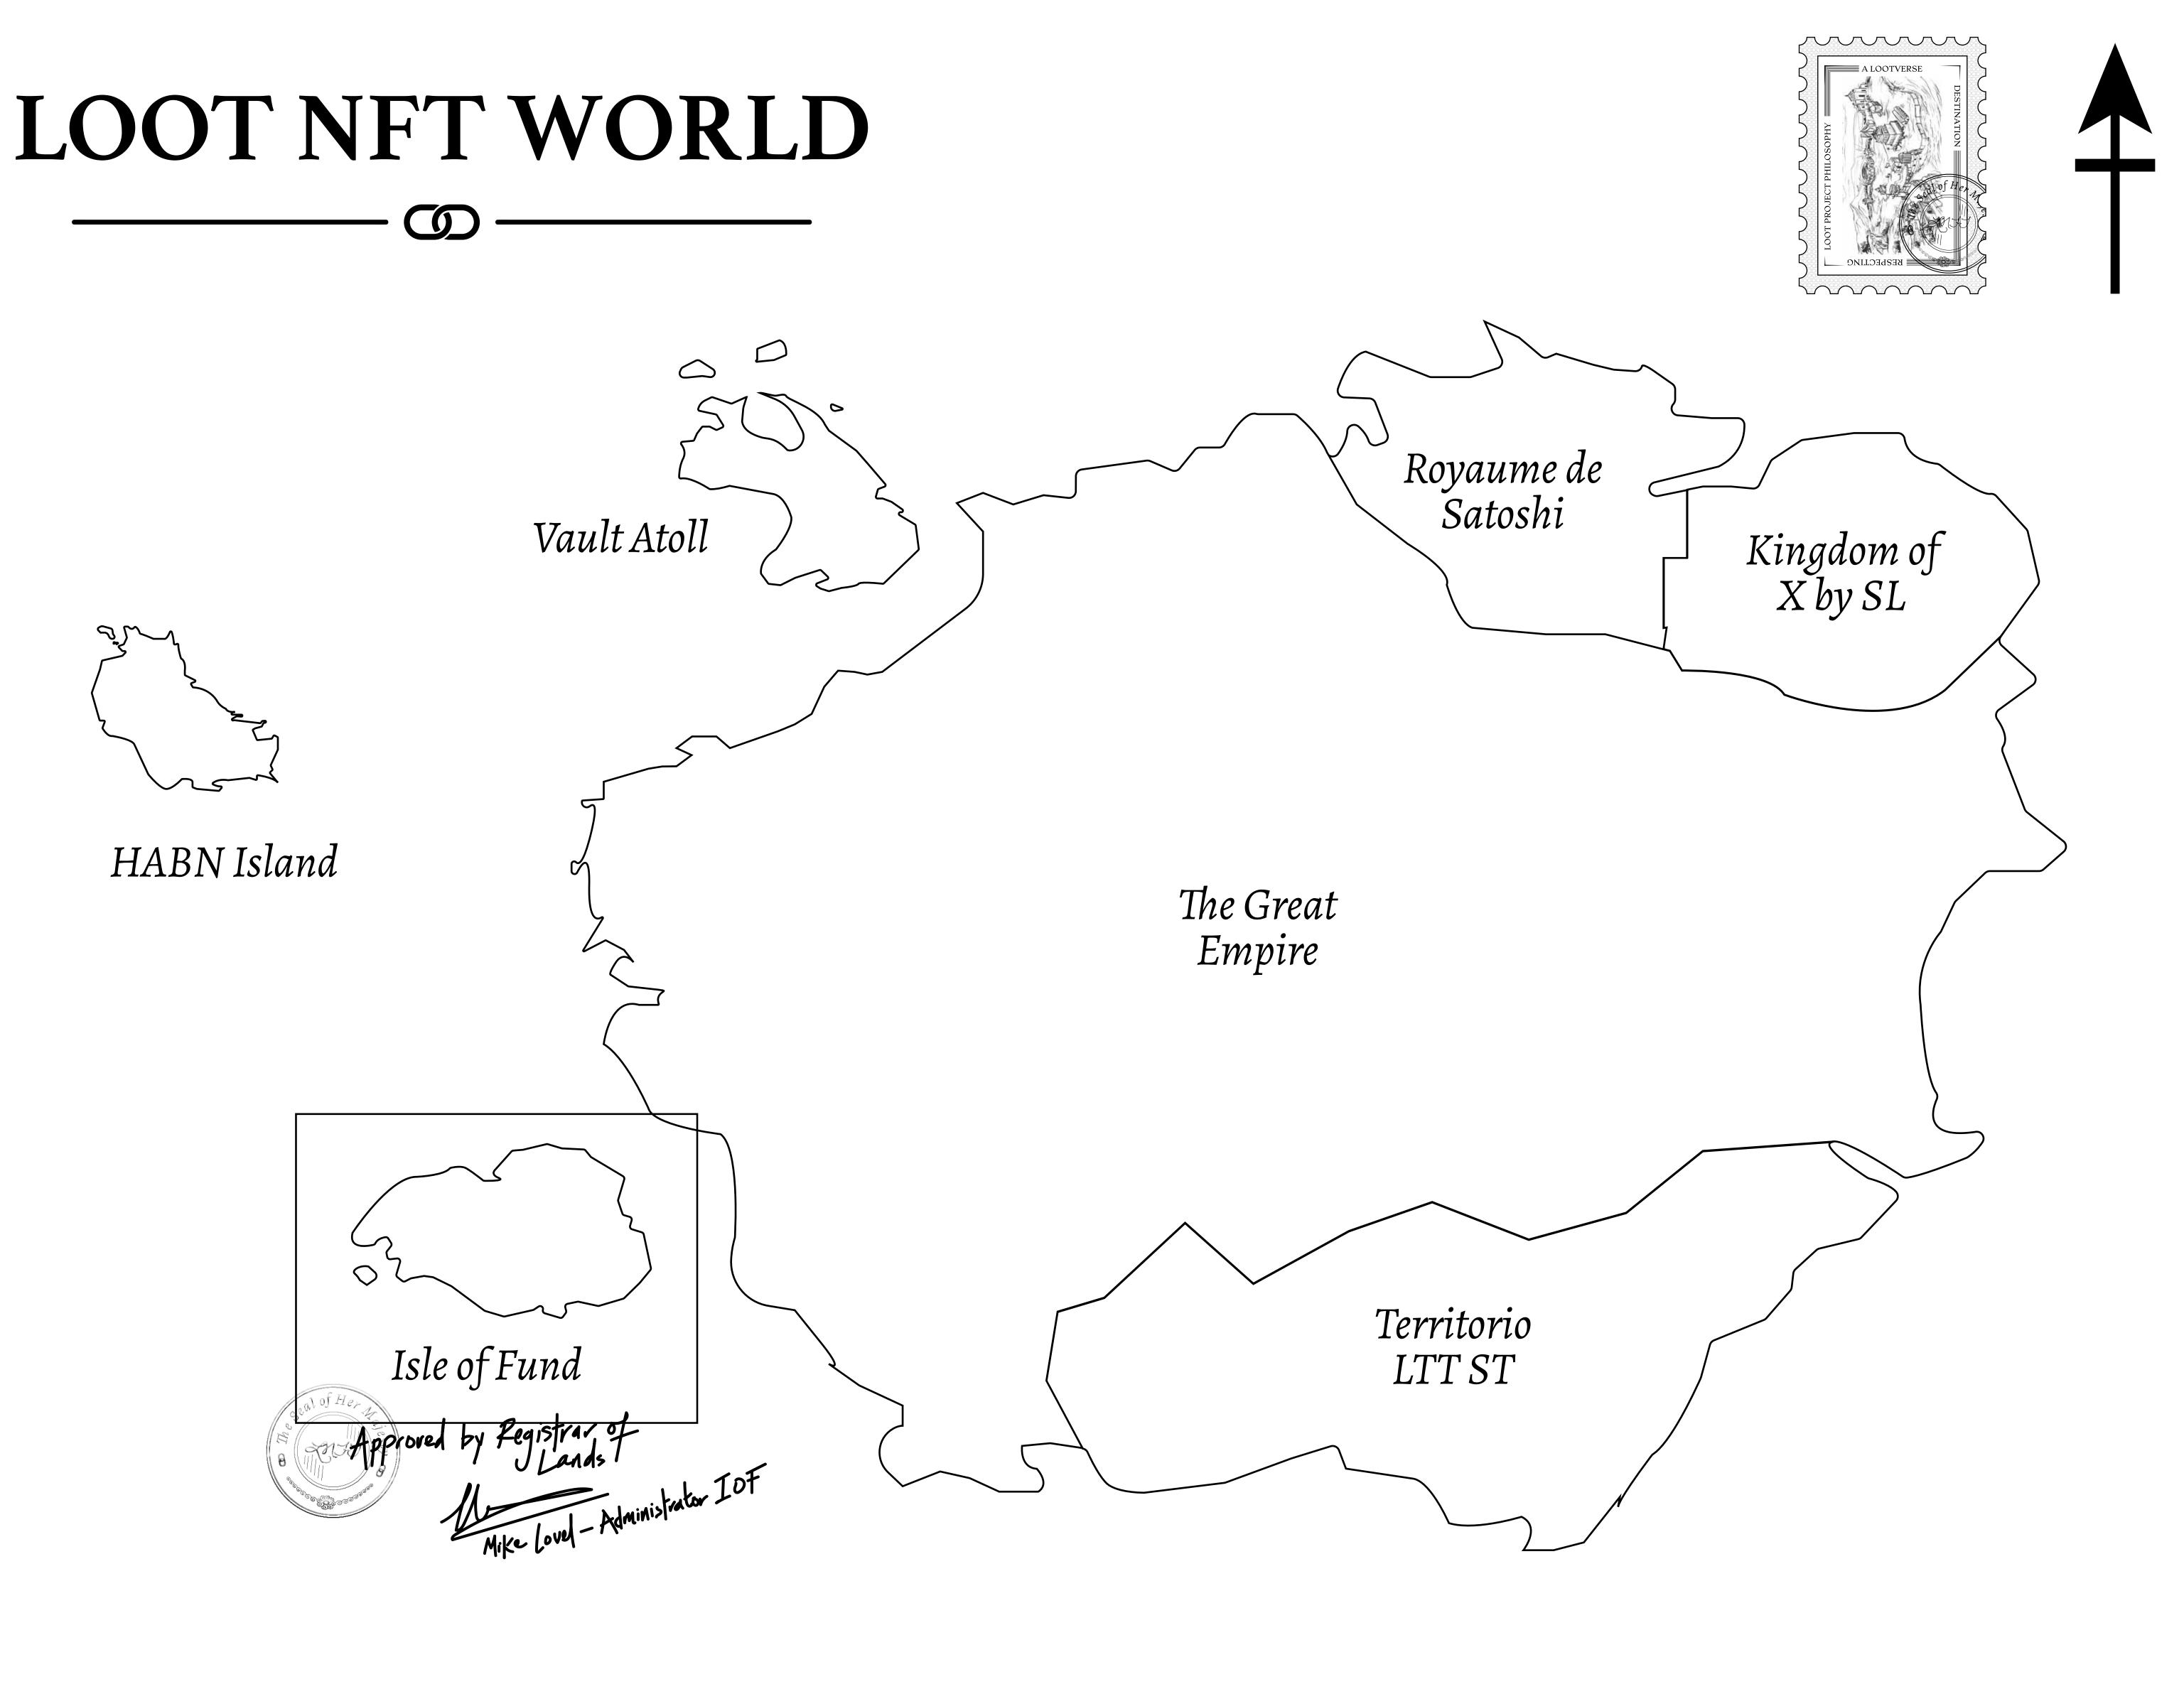

## H.M. LNFT Land Registry

ADMINISTRATIVE AREA

OWNER ENTITLEMENT

**ISLE OF** 

Type W-IOF: (rewarded in C