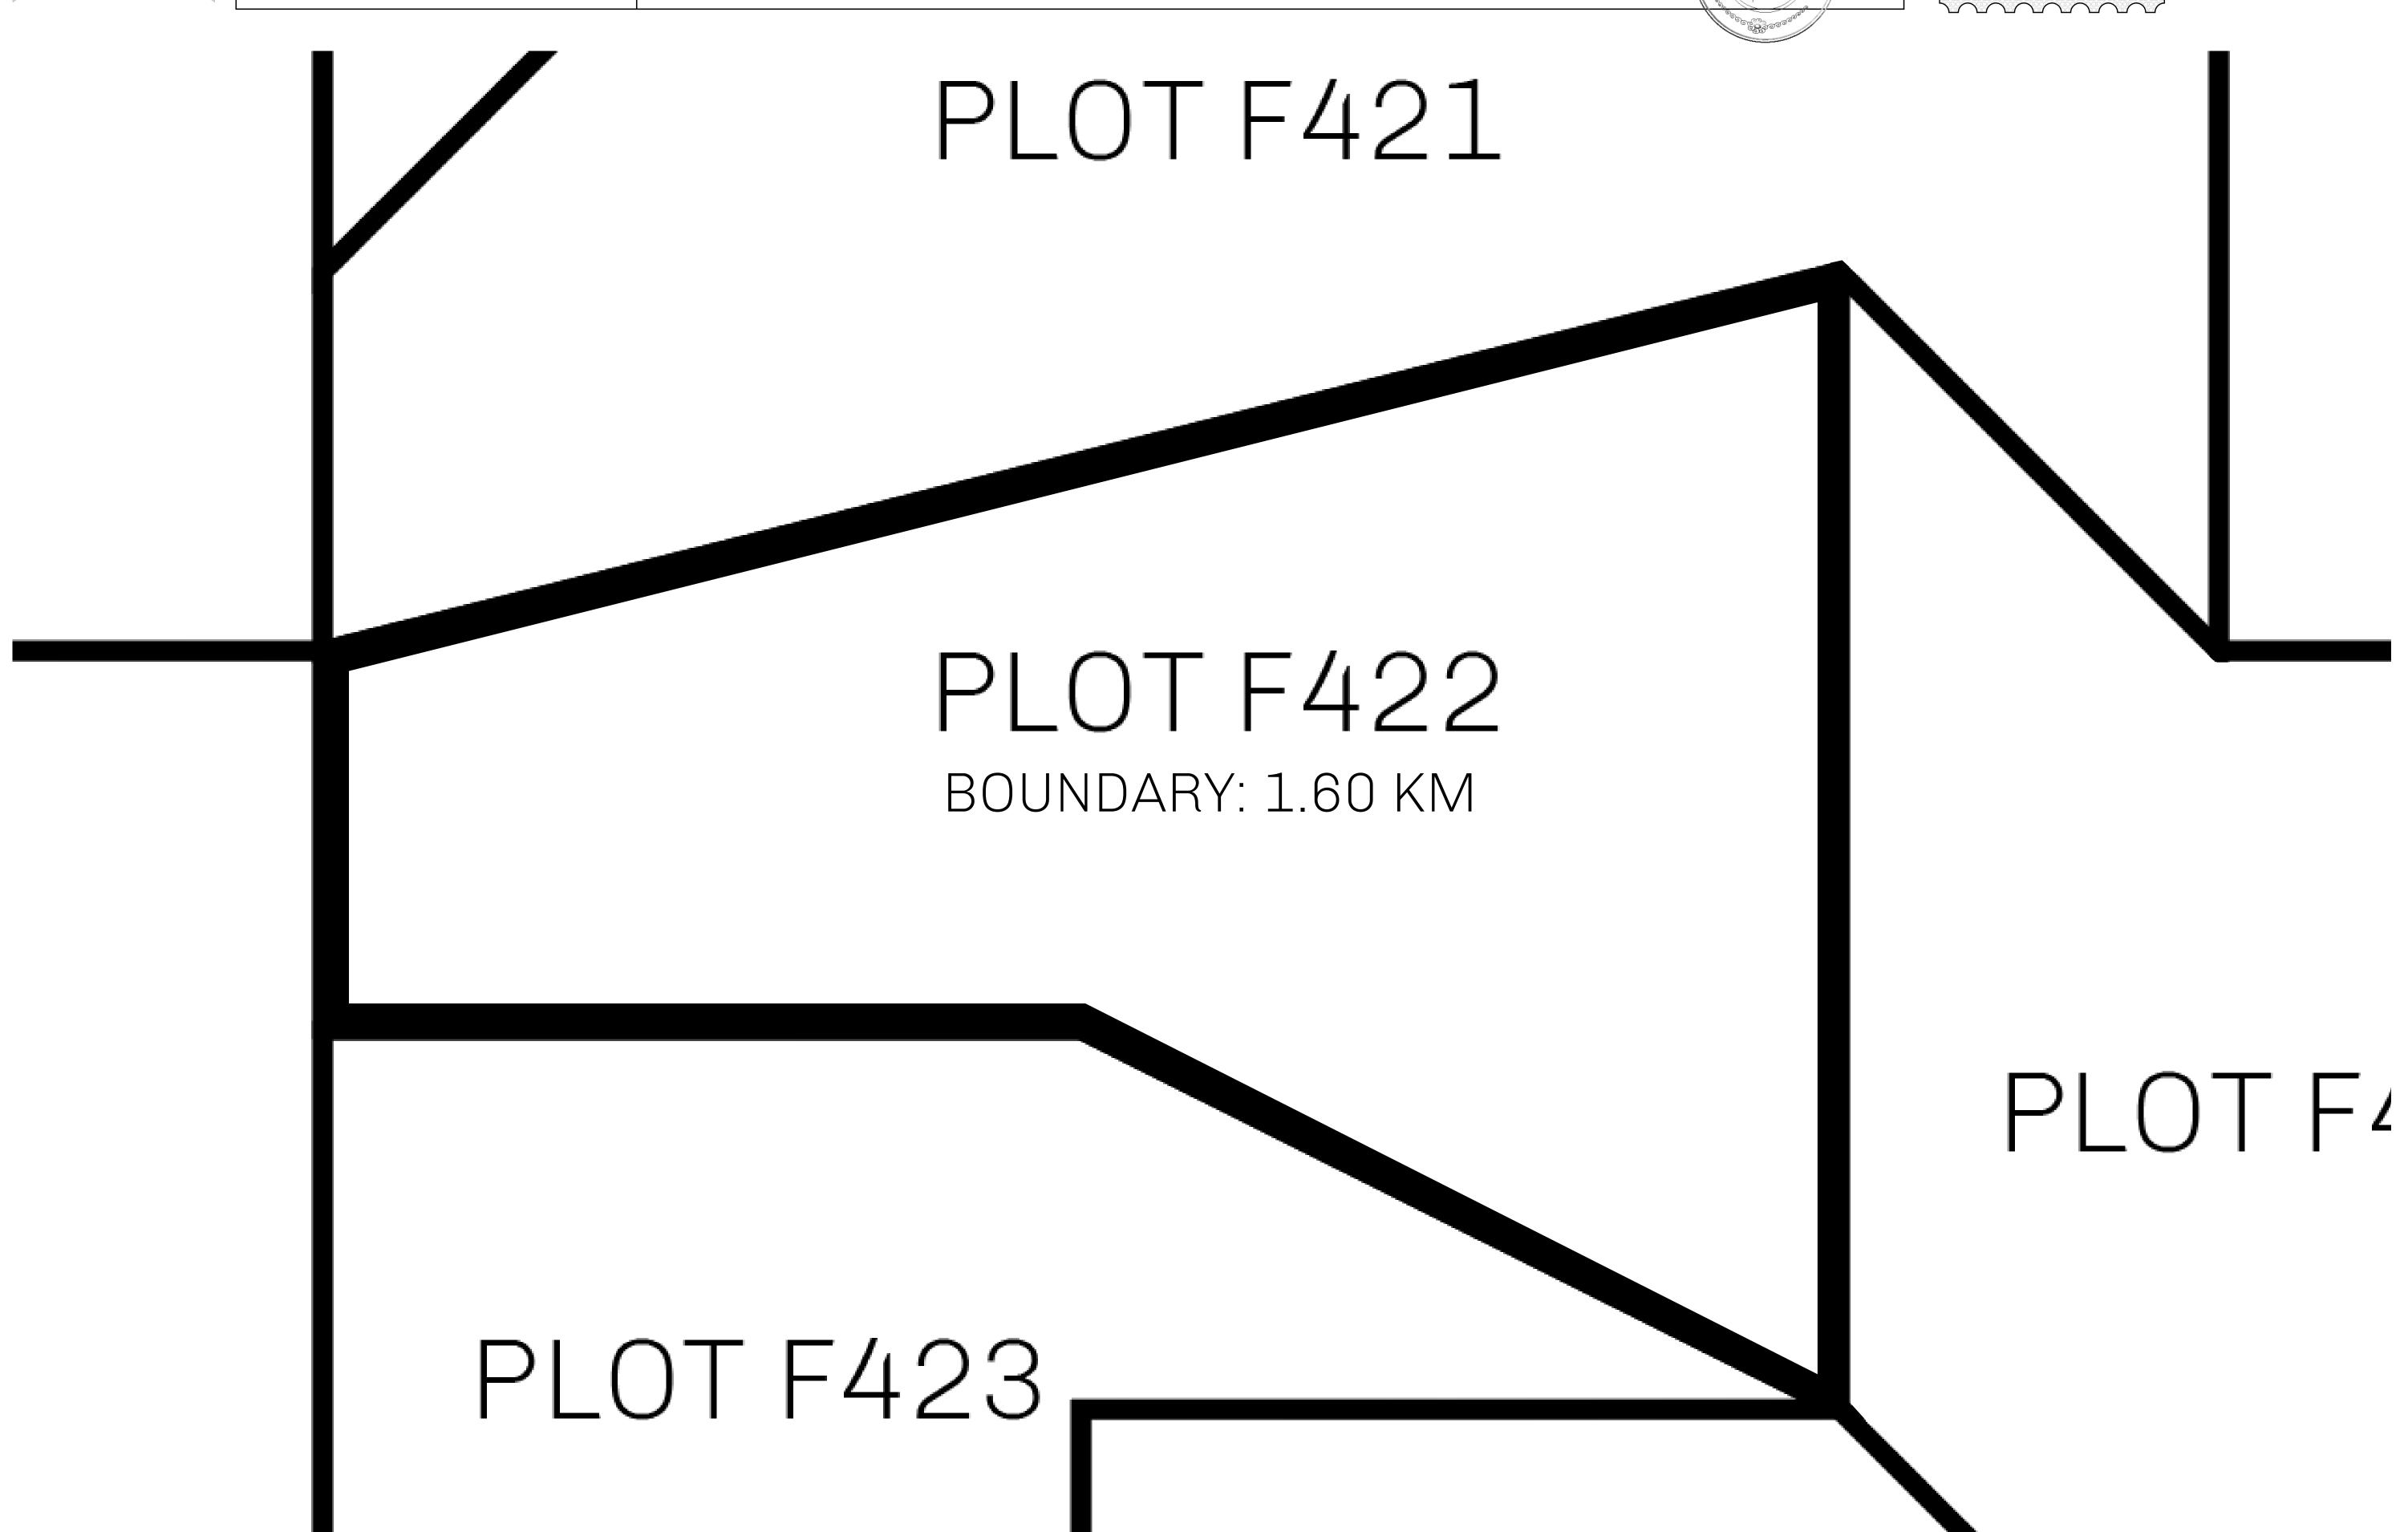

## H.M. LNFT Land Registry

F422-221121

TITLE NUMBER

ADMINISTRATIVE AREA

ISLE OF FUND

ISSUED 22 November 2021

SCALE **1/50000** 

OWNER ENTITLEMENT