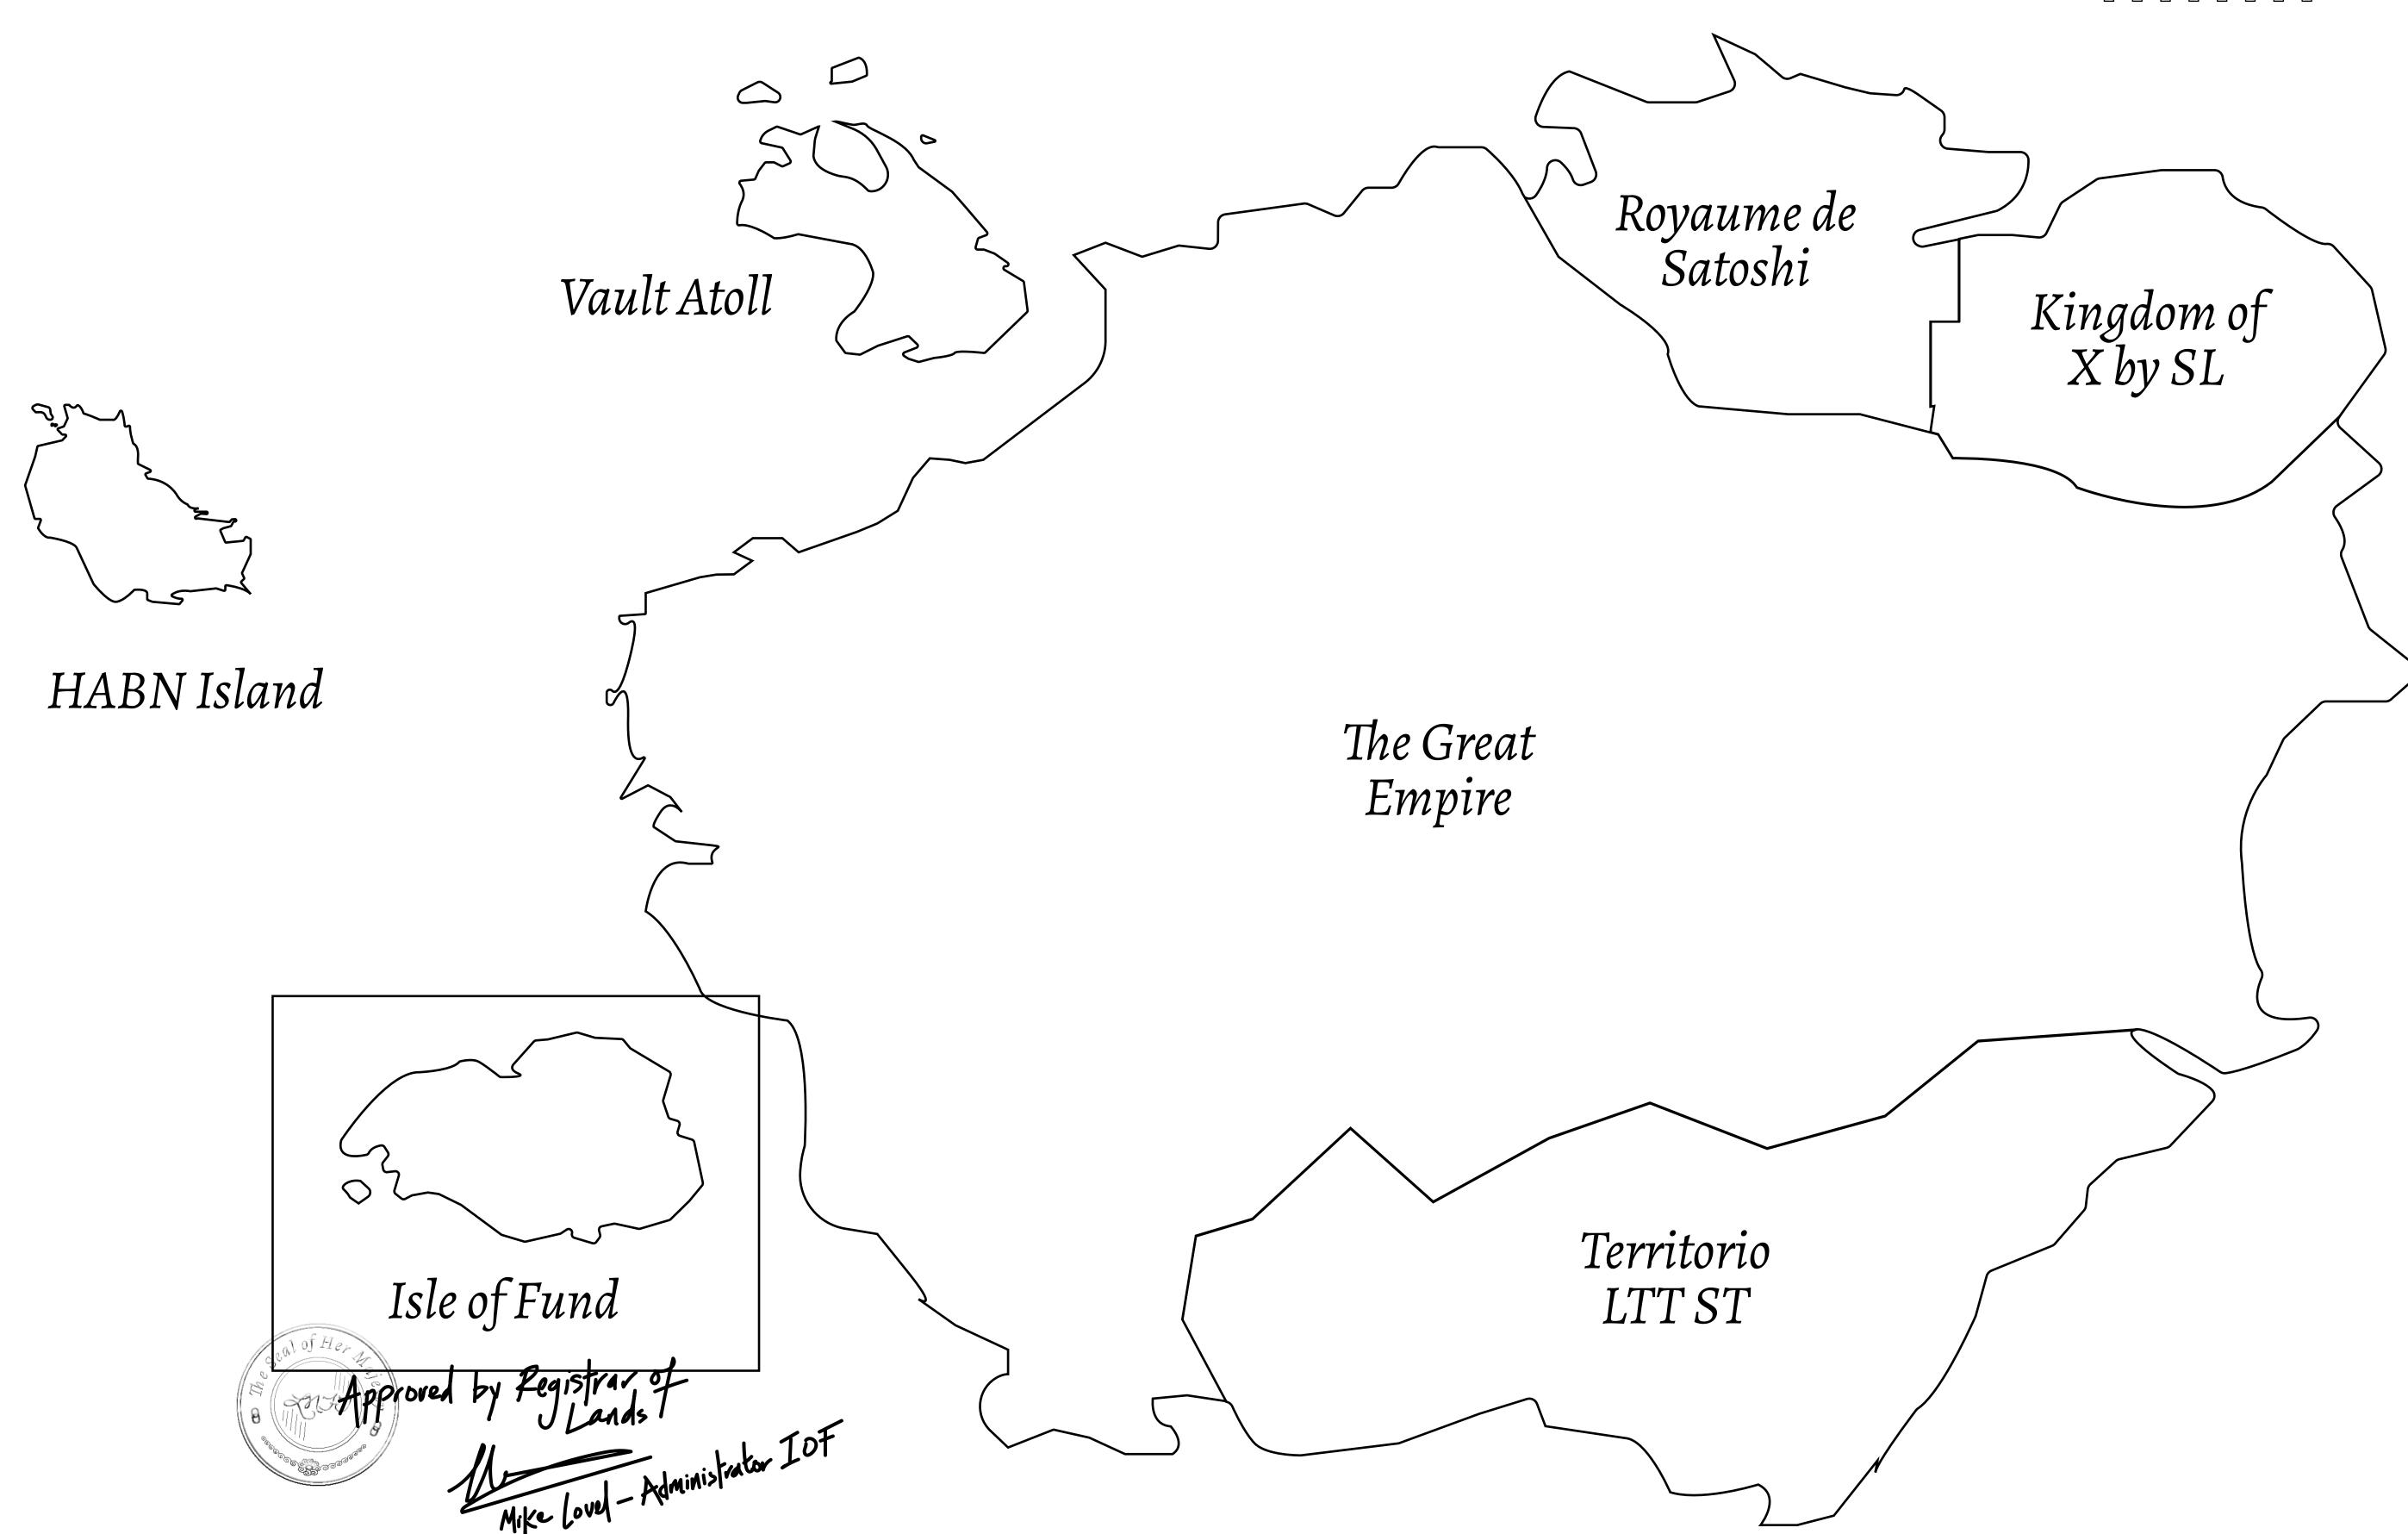

## GEOGRAPHY

COASTLINE
BORDERS
HIGHEST POINT
LOWEST POINT
PLOTS
SCALE

73.54 KM (45.70 MILES)

OCEAN

MOUNT PLUTUS +2349 M

THE DWARF'S MINE -215 M

490 1:50000

## H.M. LNFT Land Registry

F422-221121

TITLE NUMBER

ADMINISTRATIVE AREA

ISLE OF FUND

ISSUED 22 November 2021

SCALE **1/50000** 

OWNER ENTITLEMENT