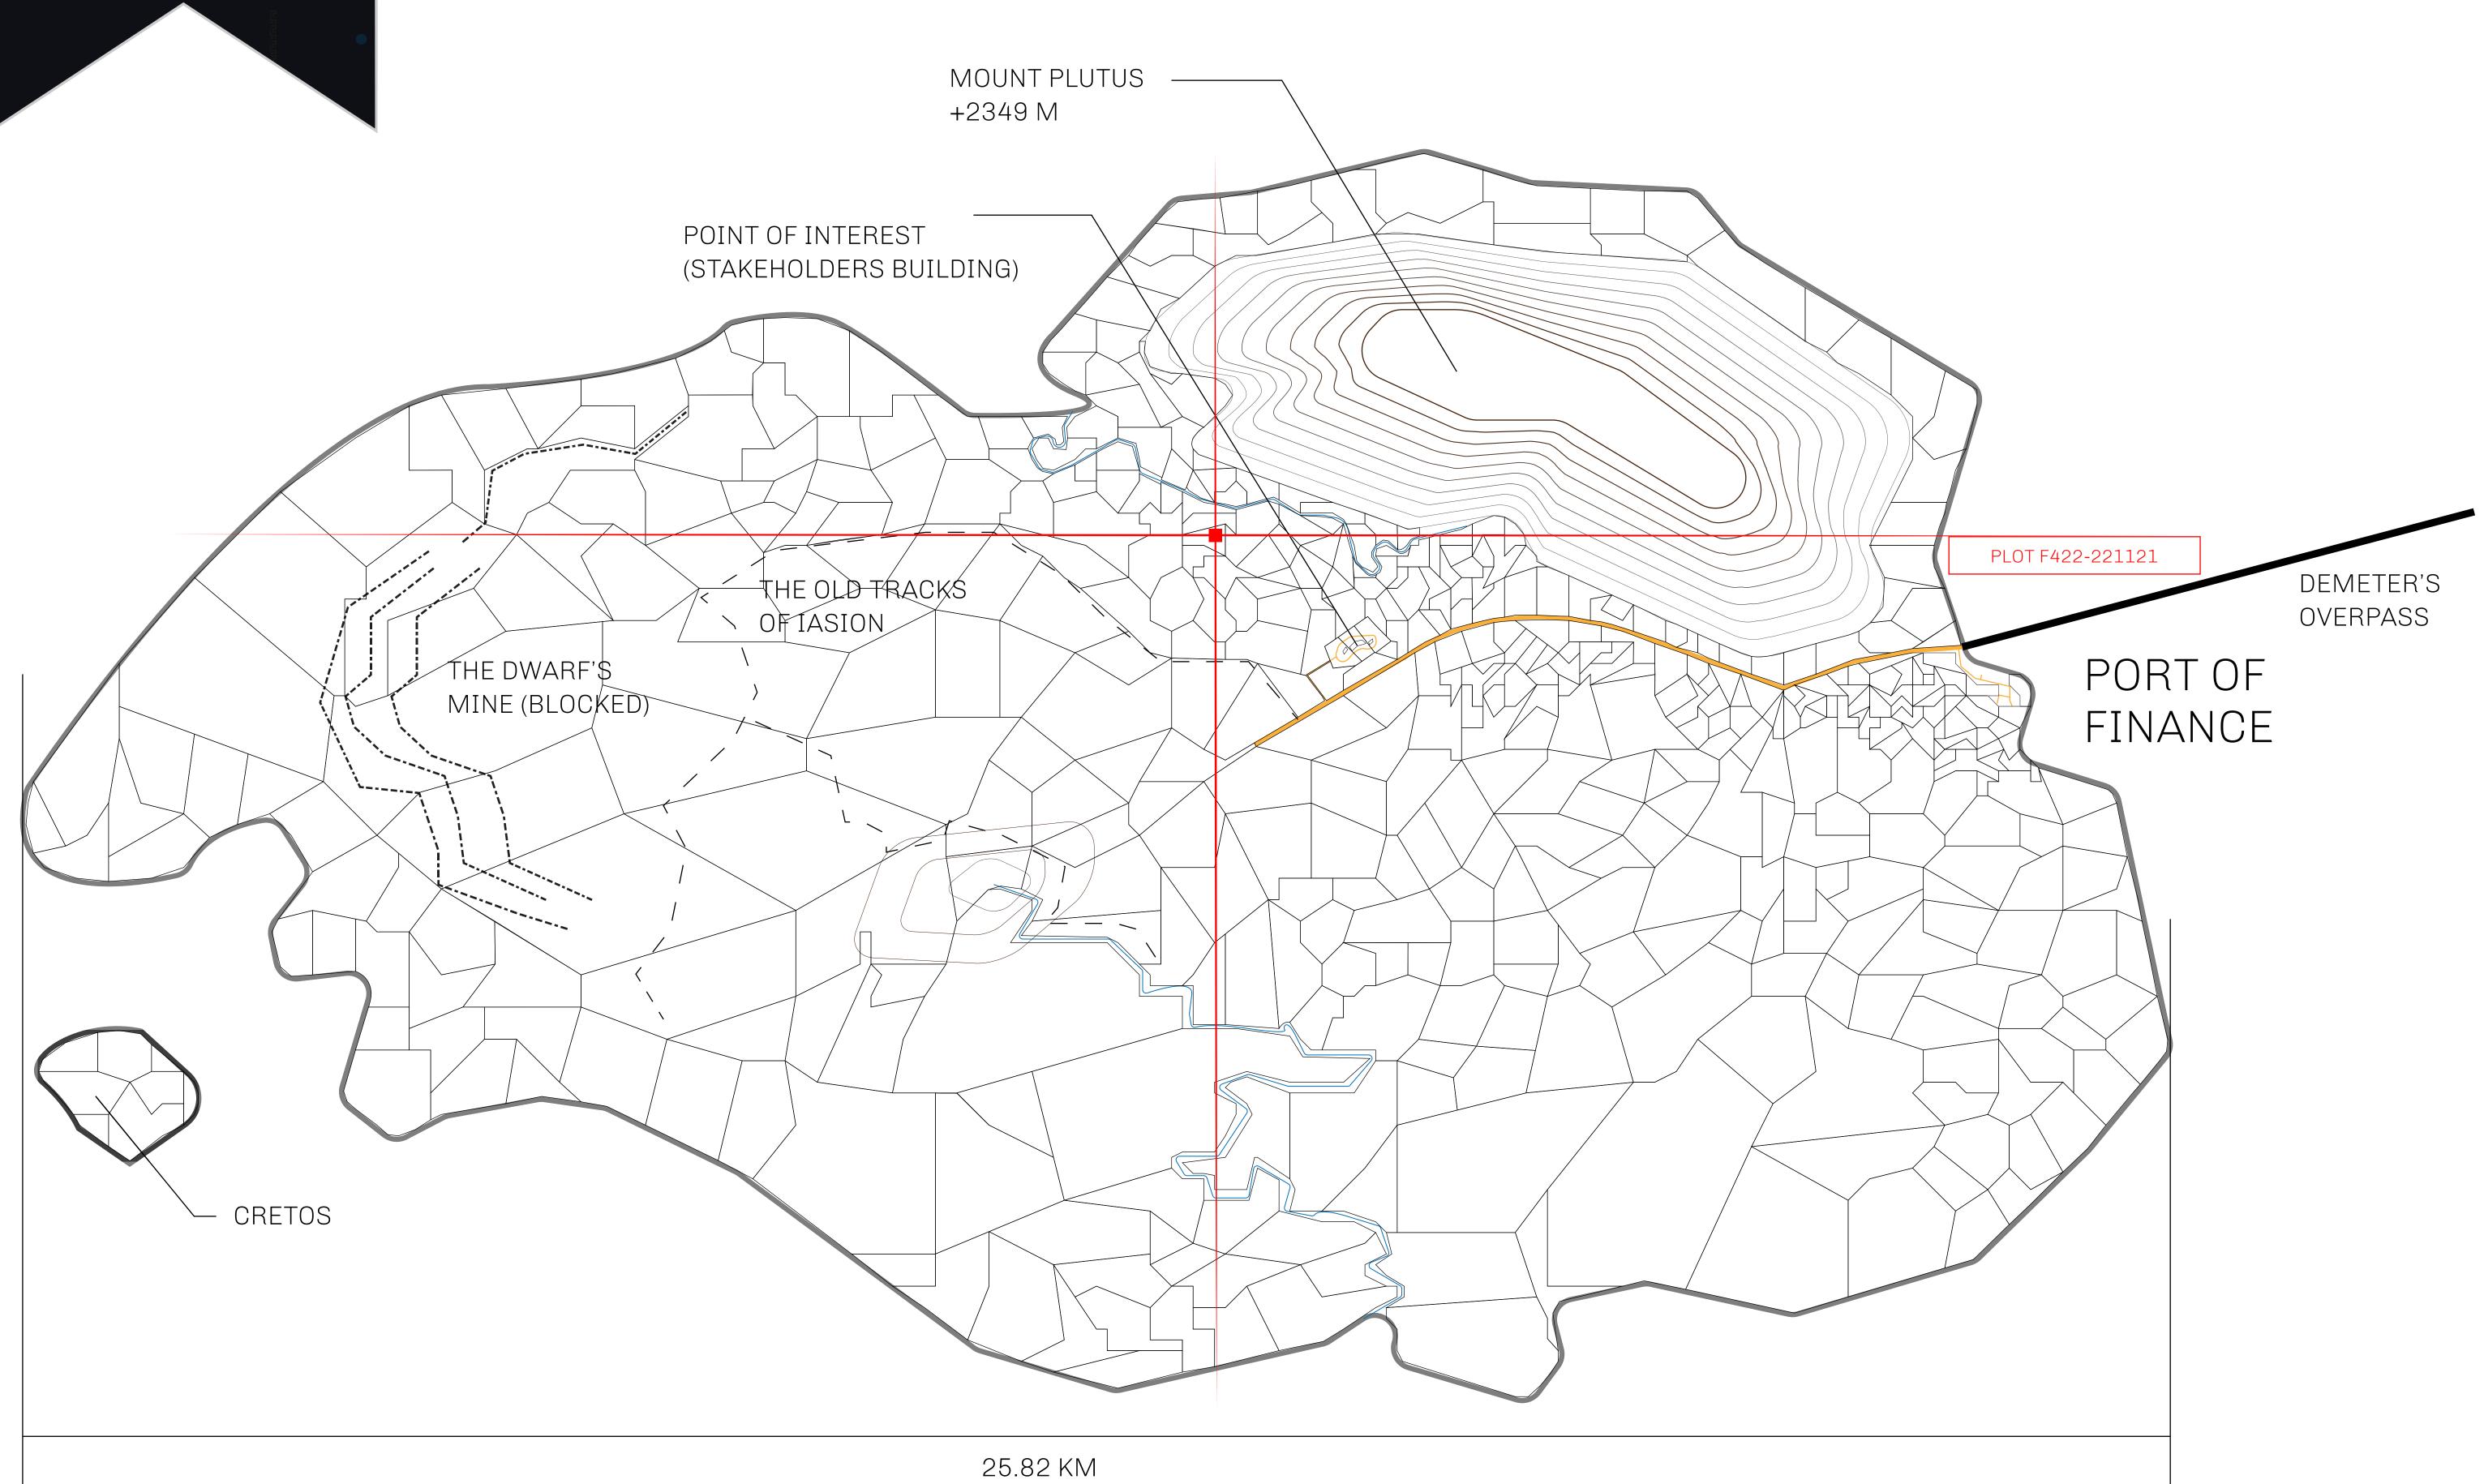

## GEOGRAPHY

COASTLINE
BORDERS
HIGHEST POINT
LOWEST POINT
PLOTS
SCALE

73.54 KM (45.70 MILES)

OCEAN

MOUNT PLUTUS +2349 M

THE DWARF'S MINE -215 M

490 1:50000

## H.M. LNFT Land Registry

F422-221121

TITLE NUMBER

ADMINISTRATIVE AREA

ISLE OF FUND

ISSUED 22 November 2021

SCALE **1/50000** 

OWNER ENTITLEMENT