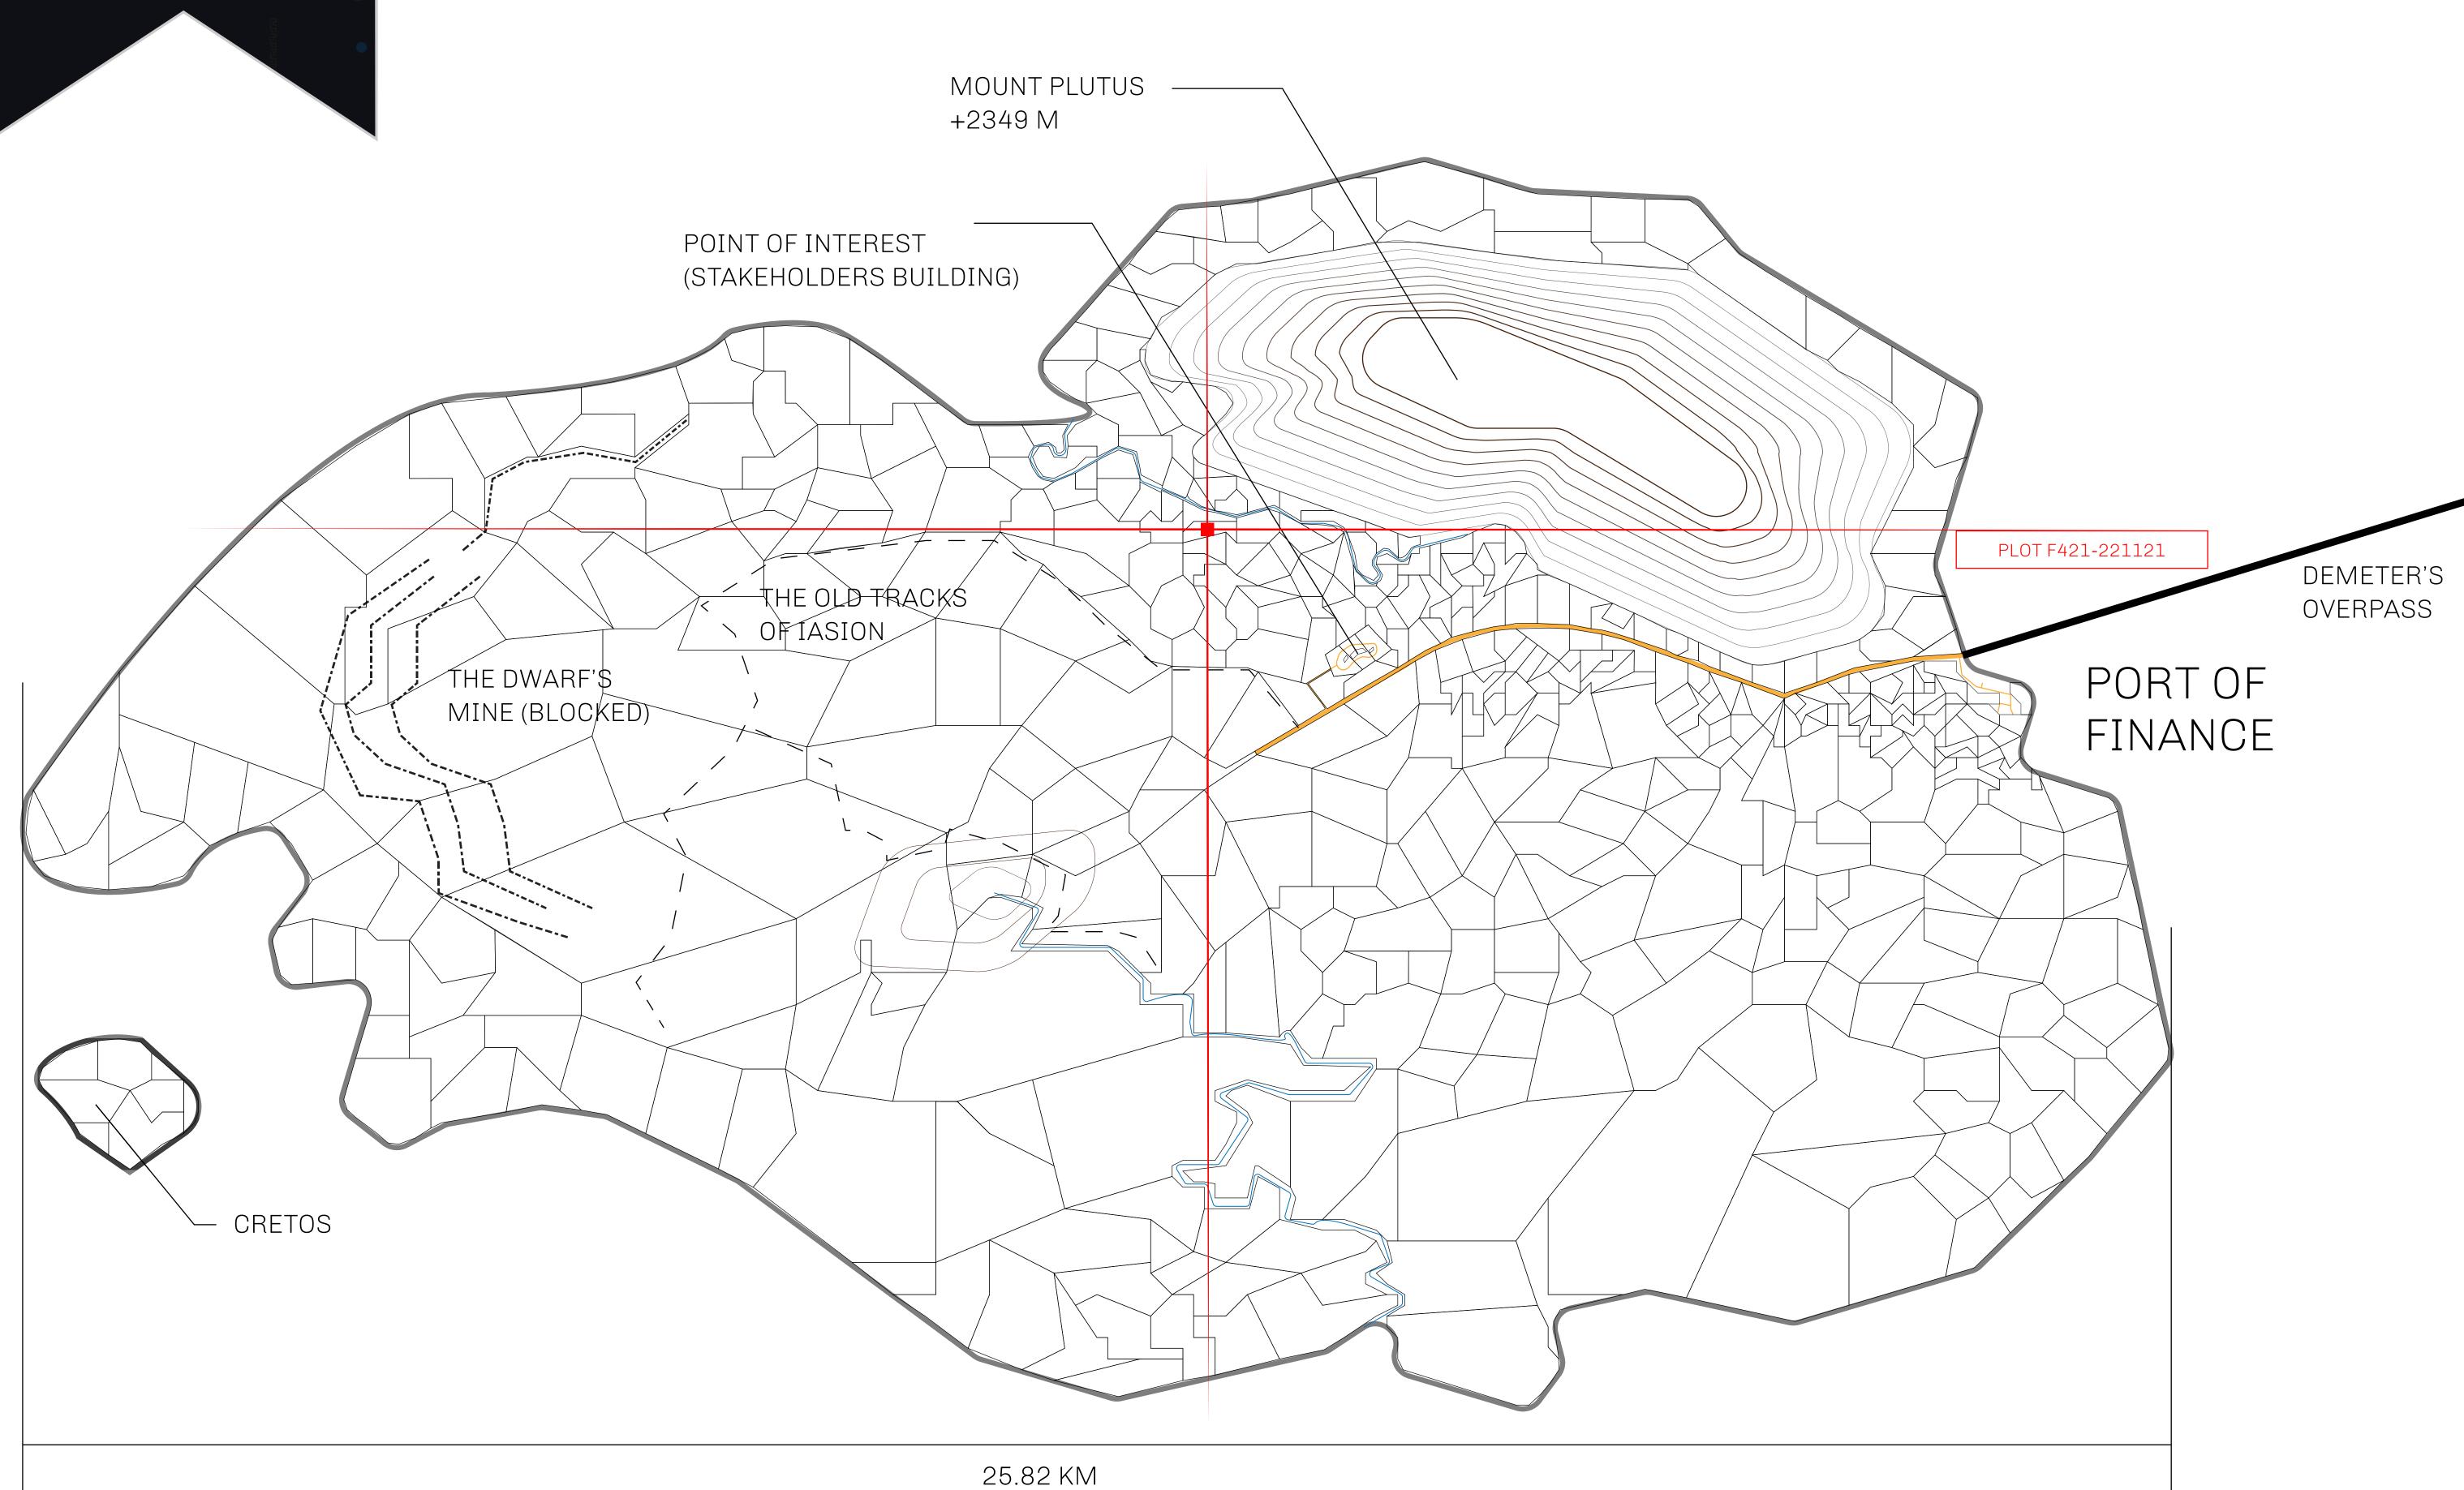

### GEOGRAPHY

COASTLINE
BORDERS
HIGHEST POINT
LOWEST POINT
PLOTS
SCALE

73.54 KM (45.70 MILES) OCEAN MOUNT PLUTUS +2349 M

THE DWARF'S MINE -215 M 490

1:50000

### H.M. LNFT Land Registry

F421-221121

TITLE NUMBER

ADMINISTRATIVE AREA

ISLE OF FUND

ISSUED 22 November 2021

SCALE **1/50000** 

OWNER ENTITLEMENT

## PL0T F421

BOUNDARY: 1.80 KM

PL0T F422