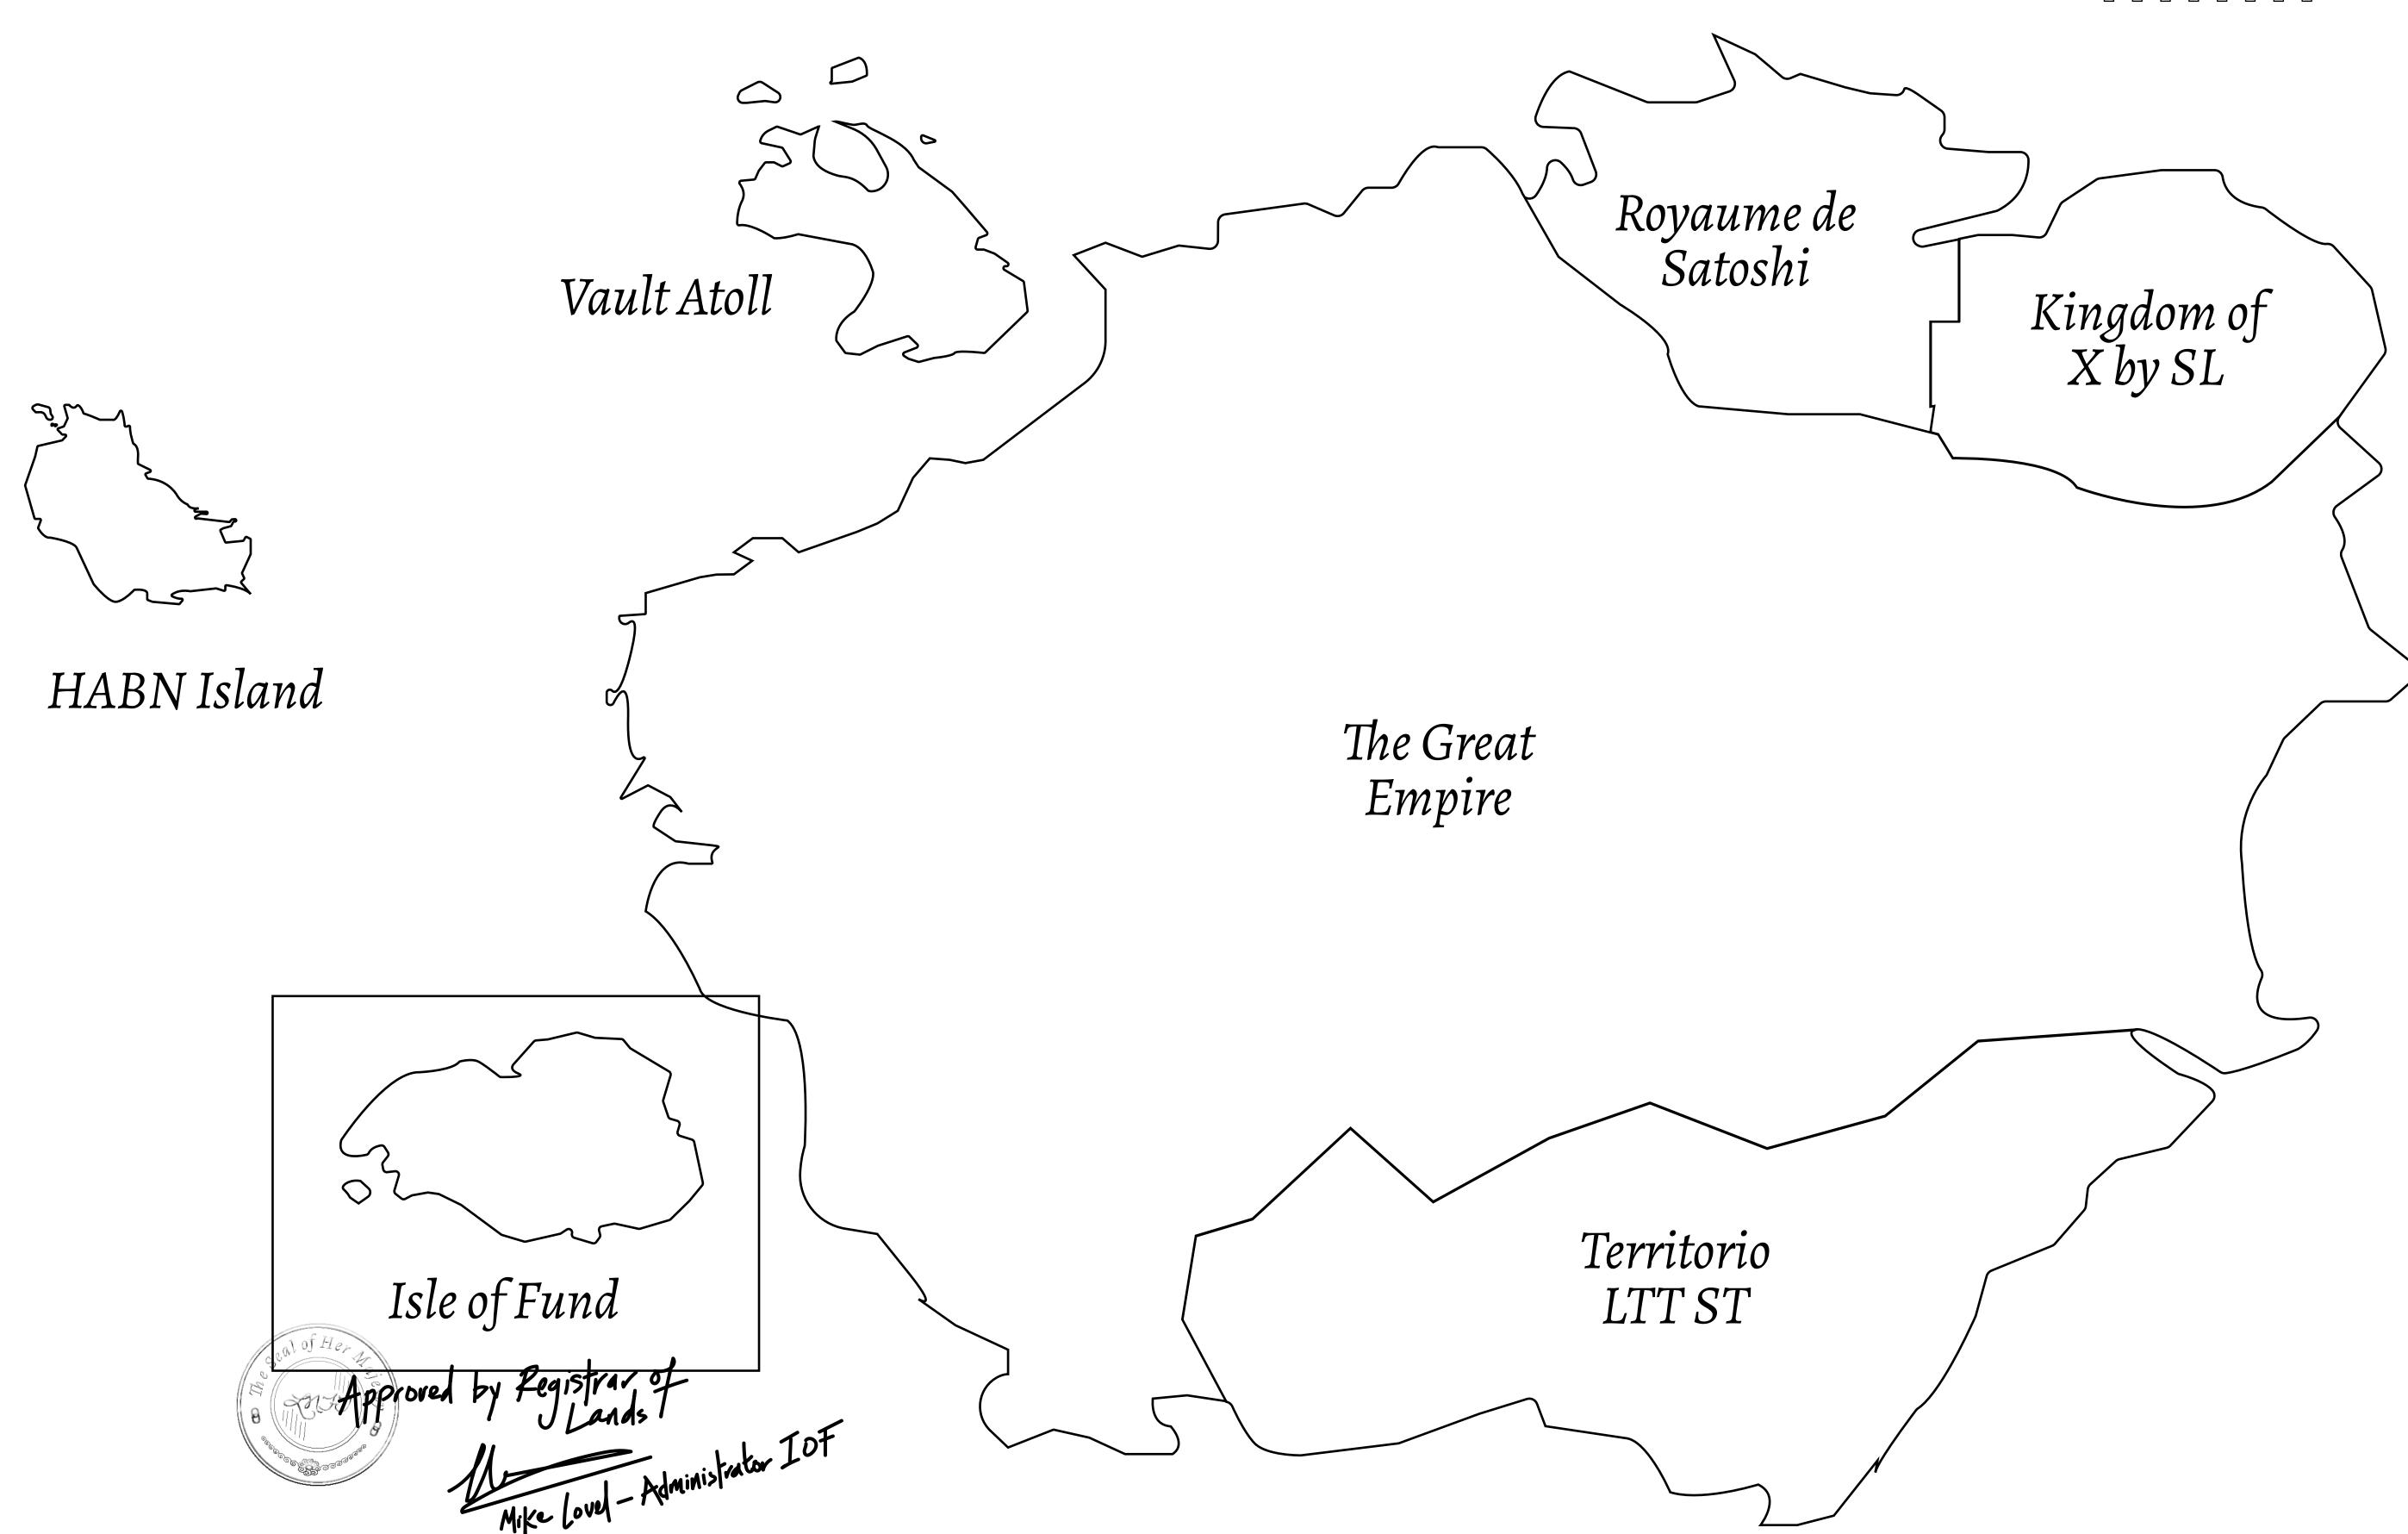

### THE FINANCIERS

Often known as the "paperwork" center of Loot NFT World, the Isle of Fund is the destination for landowners to manage their plots. Plots grant rights embodied in revenue-bearing NFTs (or RB-NFTs), such as minting of NFT stories, receiving USDC platform credit rewards from the World's economic activities, and more. Its people are the leaders in NFT-wrapped instrument experimentations which occurs at the Stakeholder's Building.

### GEOGRAPHY

COASTLINE
BORDERS
HIGHEST POINT
LOWEST POINT
PLOTS
SCALE

73.54 KM (45.70 MILES) OCEAN MOUNT PLUTUS +2349 M

THE DWARF'S MINE -215 M 490

1:50000