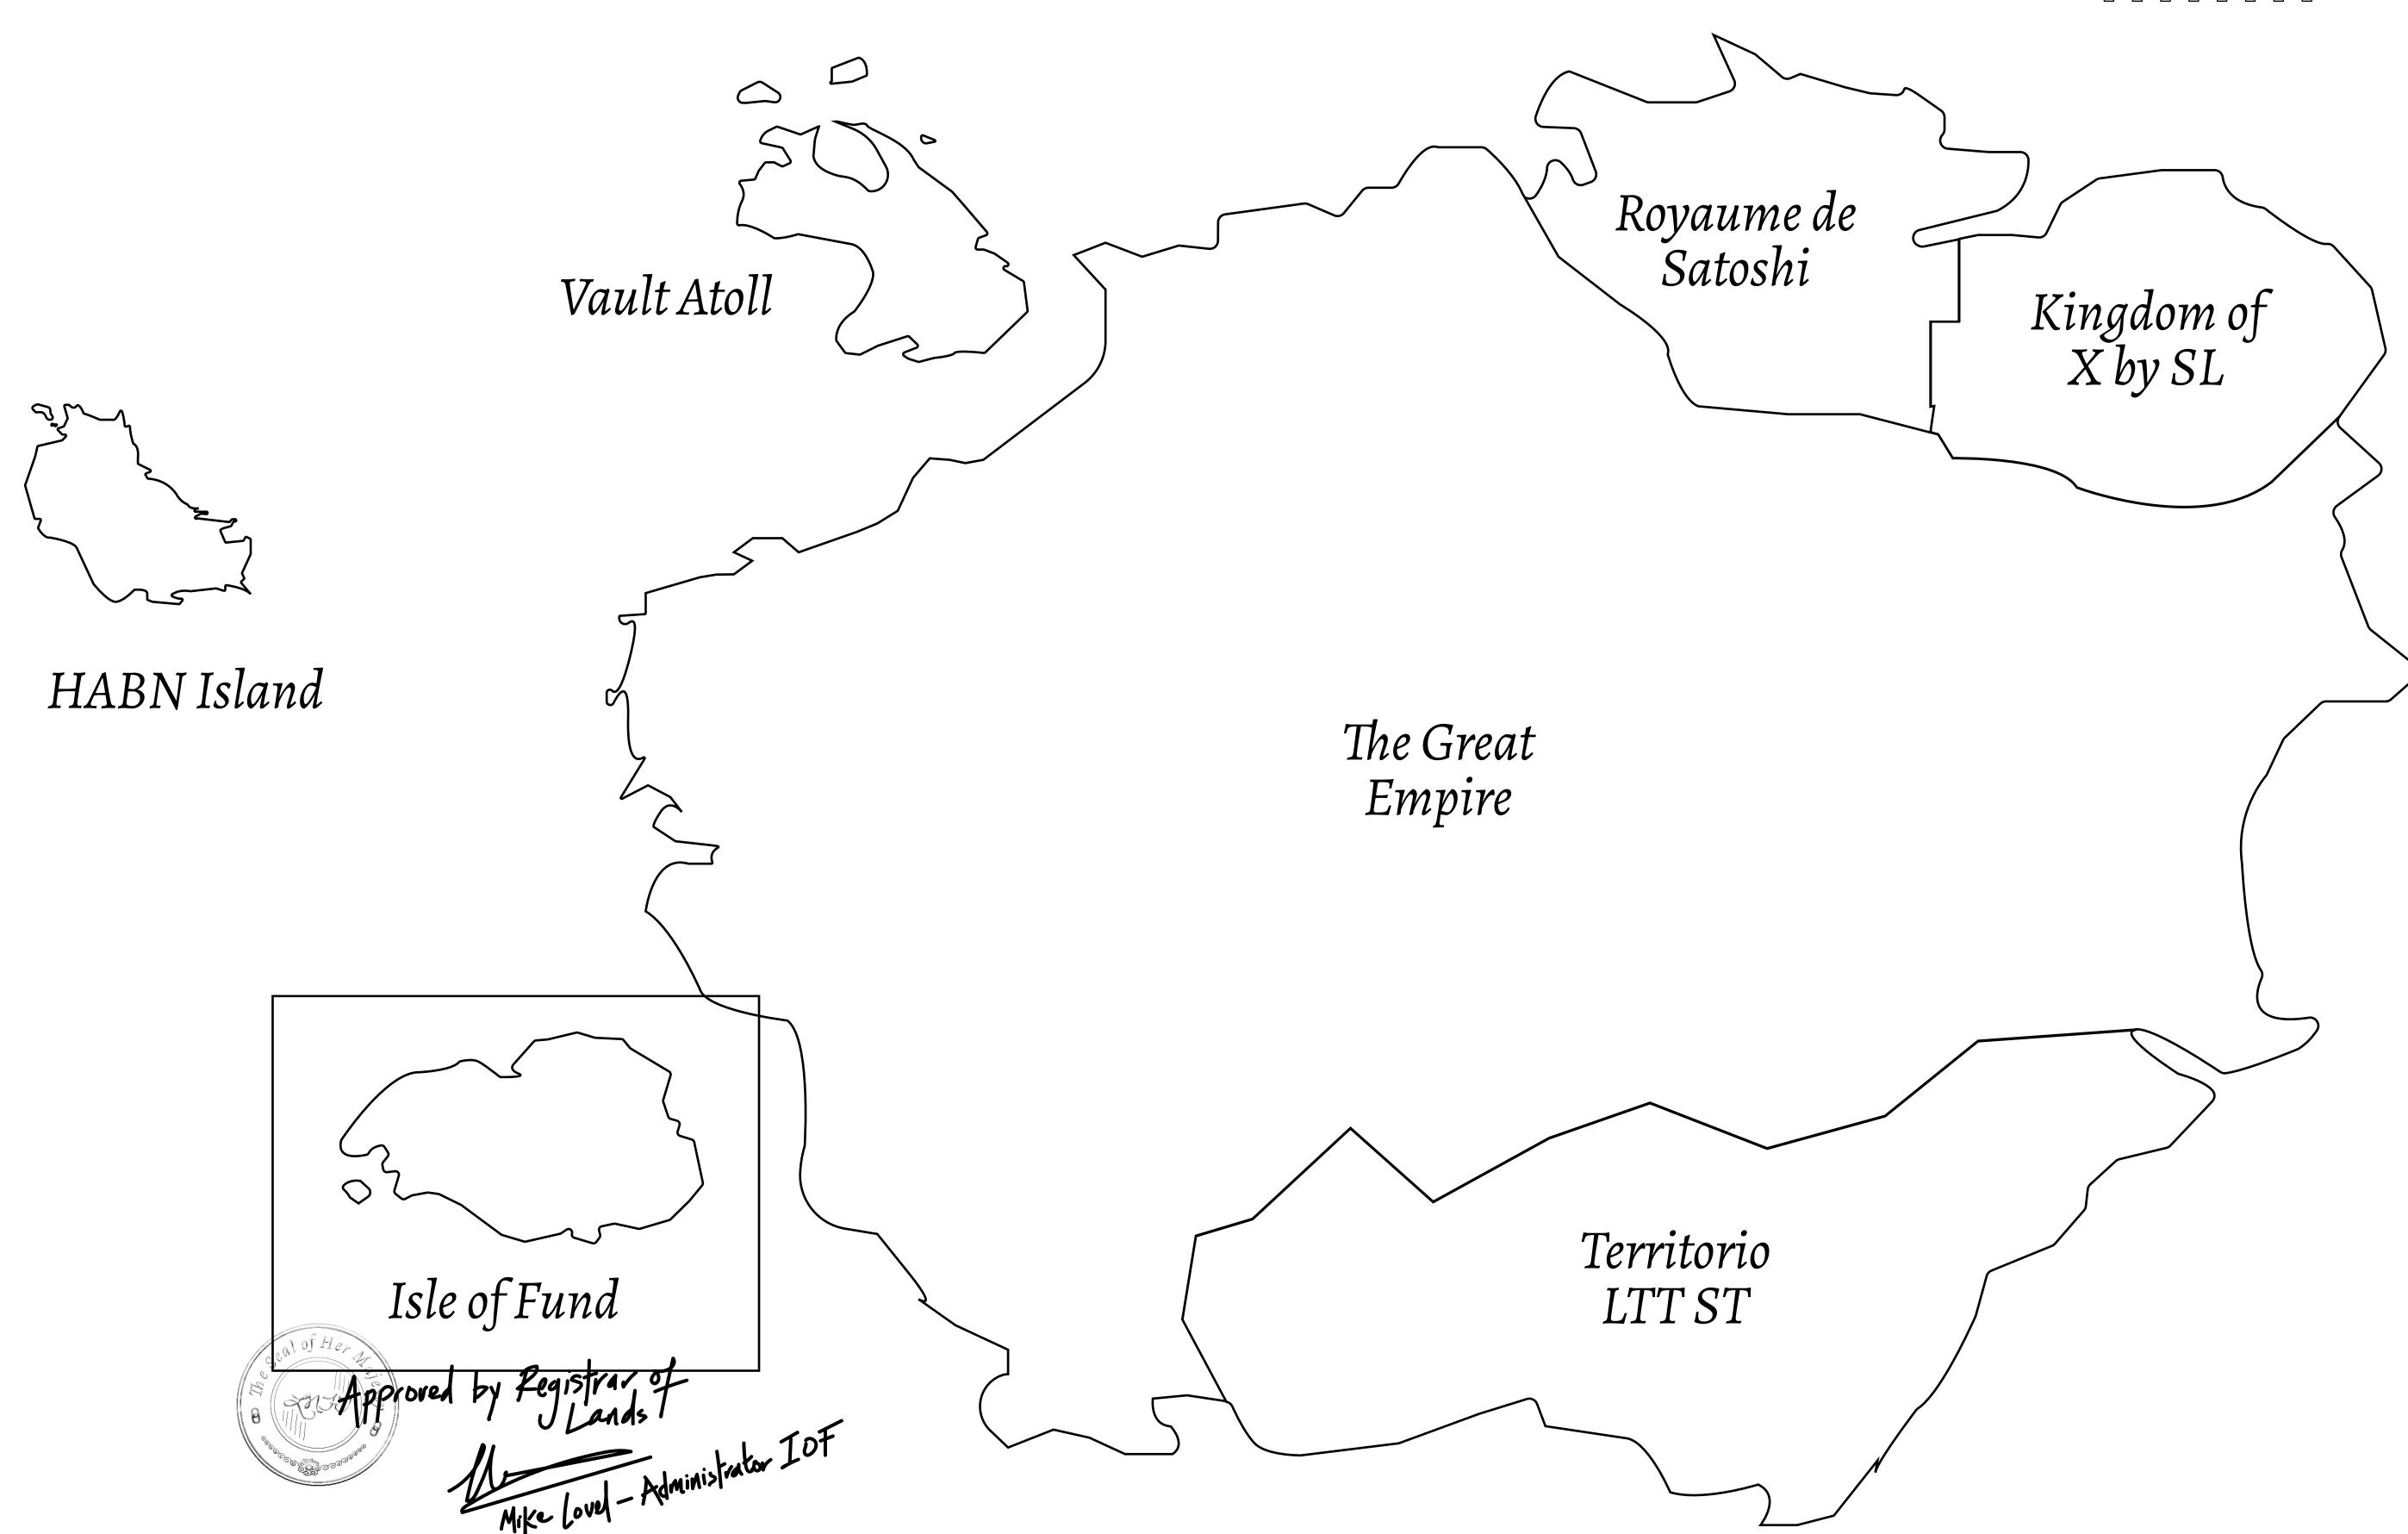

## THE FINANCIERS

Often known as the "paperwork" center of Loot NFT World, the Isle of Fund is the destination for landowners to manage their plots. Plots grant rights embodied in revenue-bearing NFTs (or RB-NFTs), such as minting of NFT stories, receiving USDC platform credit rewards from the World's economic activities, and more. Its people are the leaders in NFT-wrapped instrument experimentations which occurs at the Stakeholder's Building.

## GEOGRAPHY

COASTLINE
BORDERS
HIGHEST POINT
LOWEST POINT
PLOTS
SCALE

73.54 KM (45.70 MILES)

OCEAN

MOUNT PLUTUS +2349 M

THE DWARF'S MINE -215 M 490

1:50000