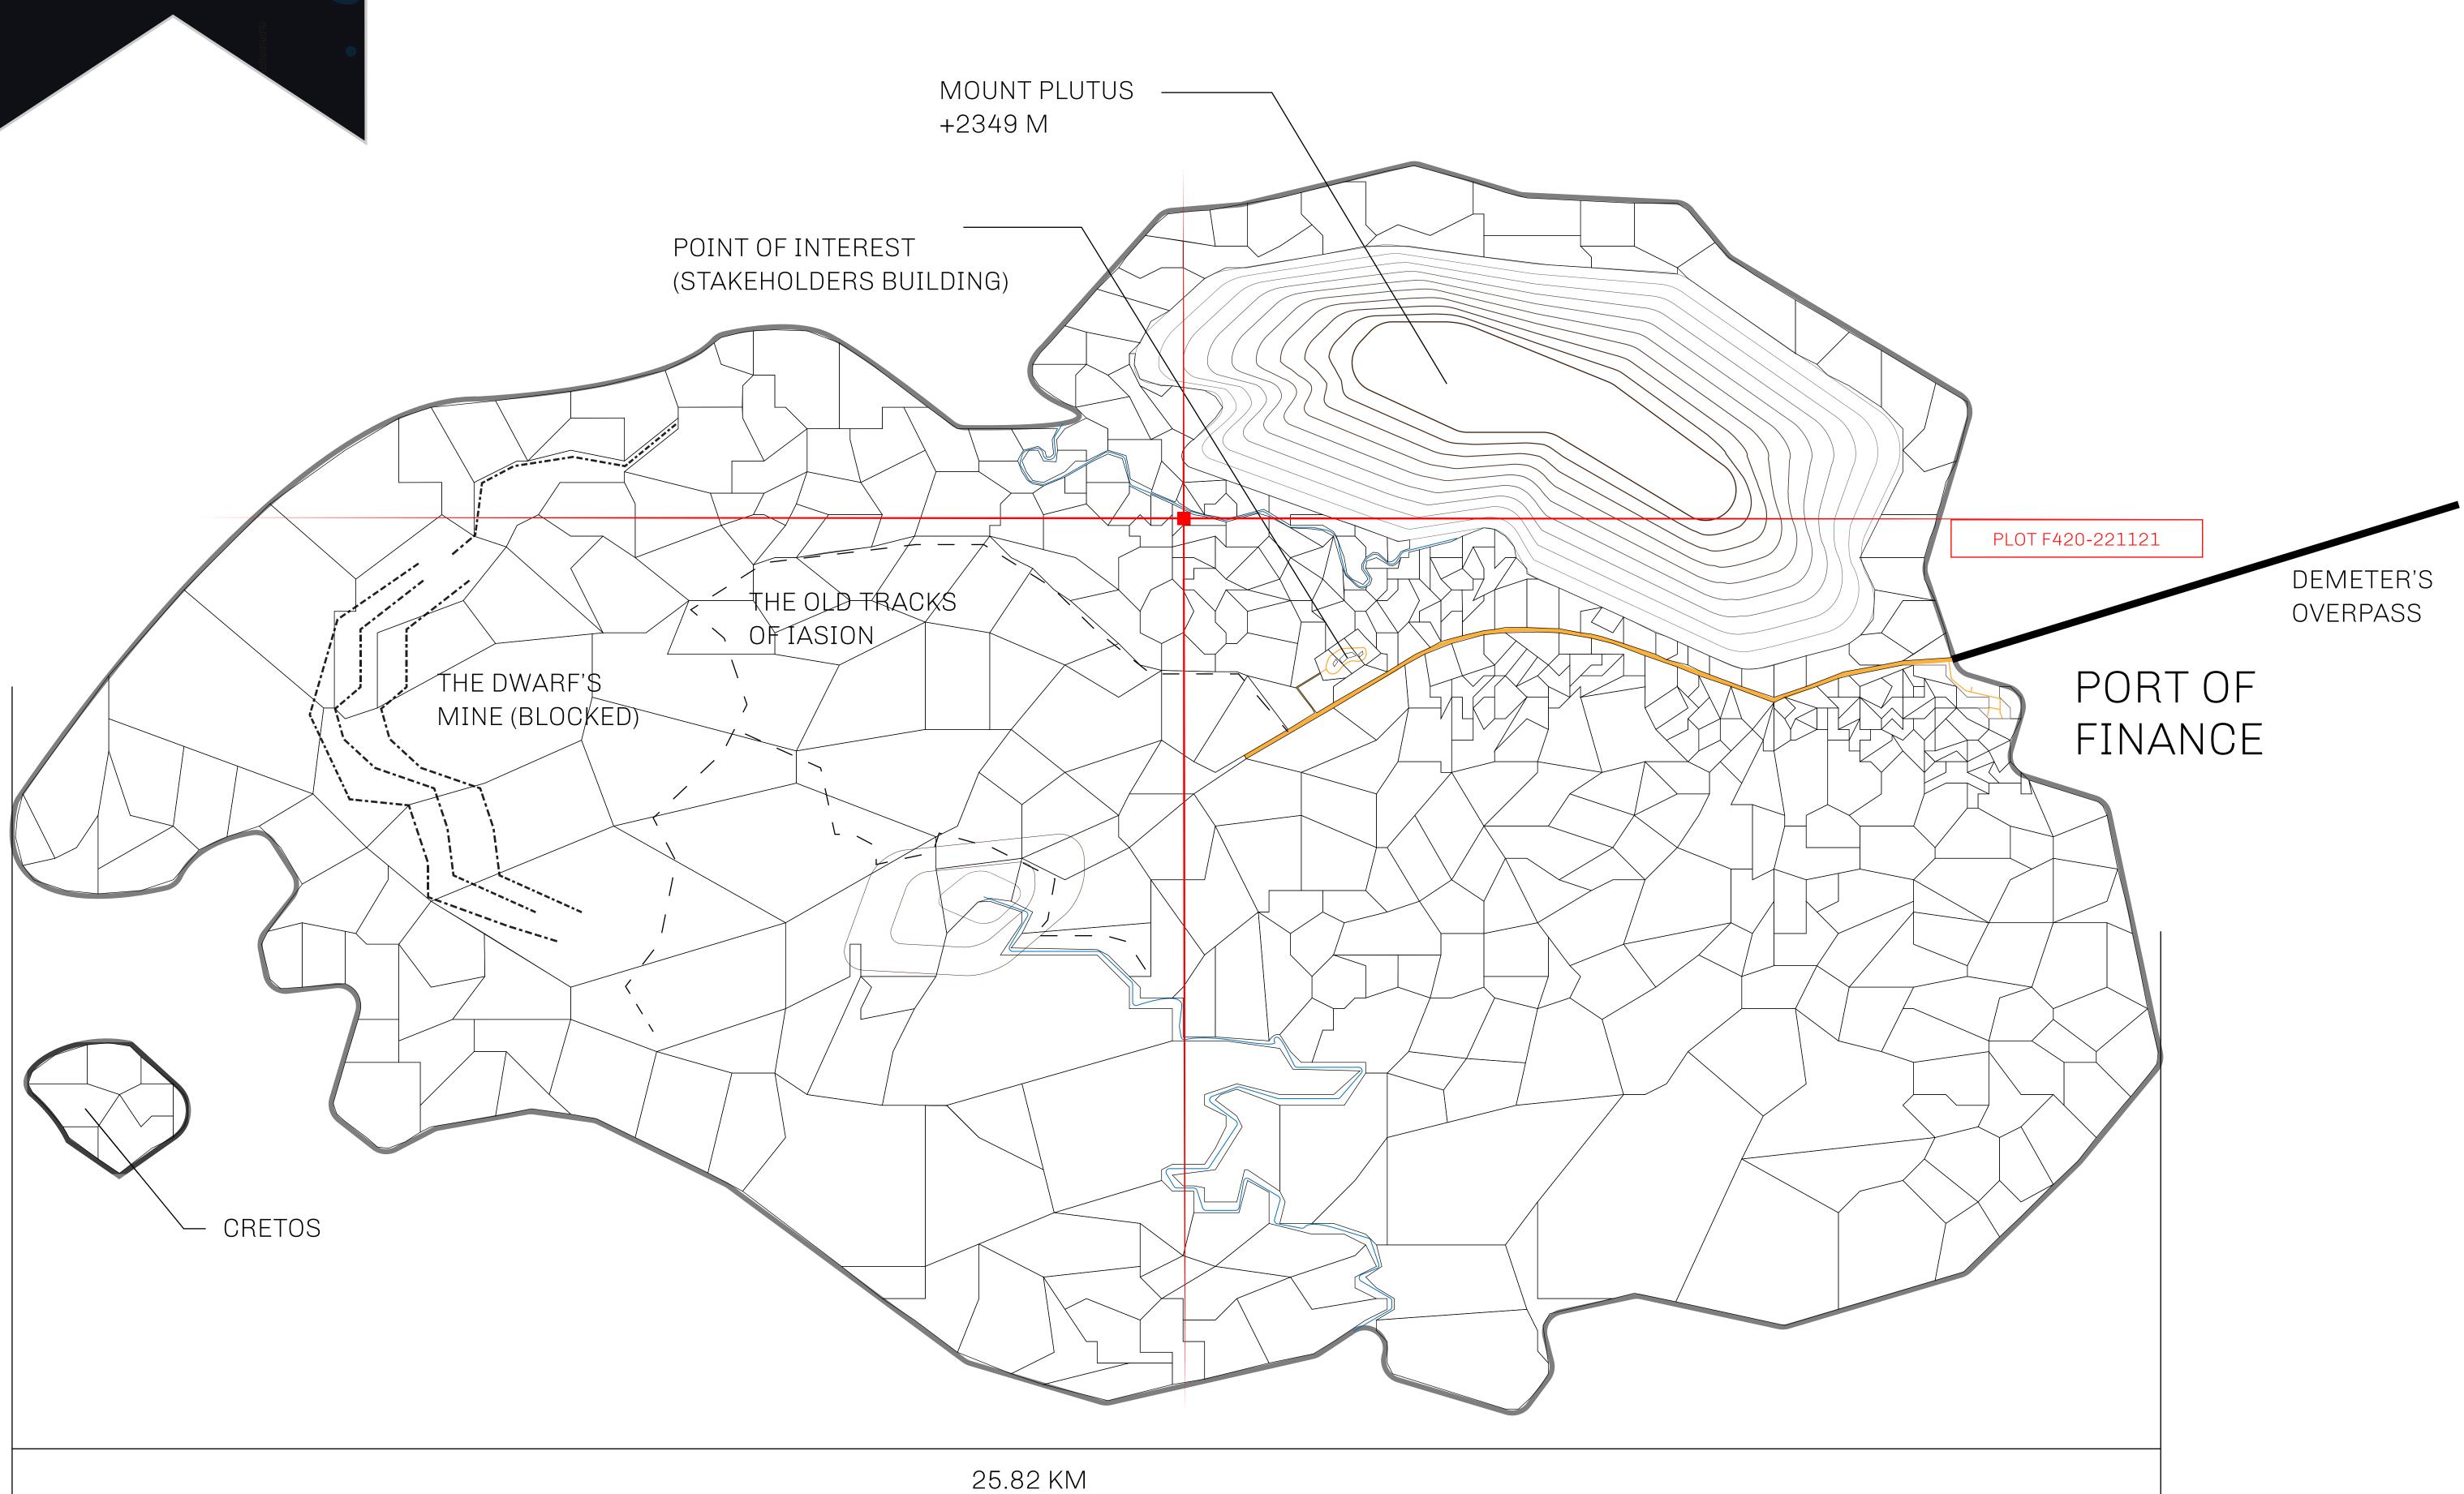

## GEOGRAPHY

COASTLINE
BORDERS
HIGHEST POINT
LOWEST POINT
PLOTS
SCALE

73.54 KM (45.70 MILES)

OCEAN

MOUNT PLUTUS +2349 M

THE DWARF'S MINE -215 M 490

1:50000

## H.M. LNFT Land Registry

F420-221121

TITLE NUMBER

ADMINISTRATIVE AREA

ISLE OF FUND

ISSUED 22 November 2021

SCALE **1/50000** 

OWNER ENTITLEMENT

PLOTF420

BOUNDARY: 1.81 KM

PL0T F421