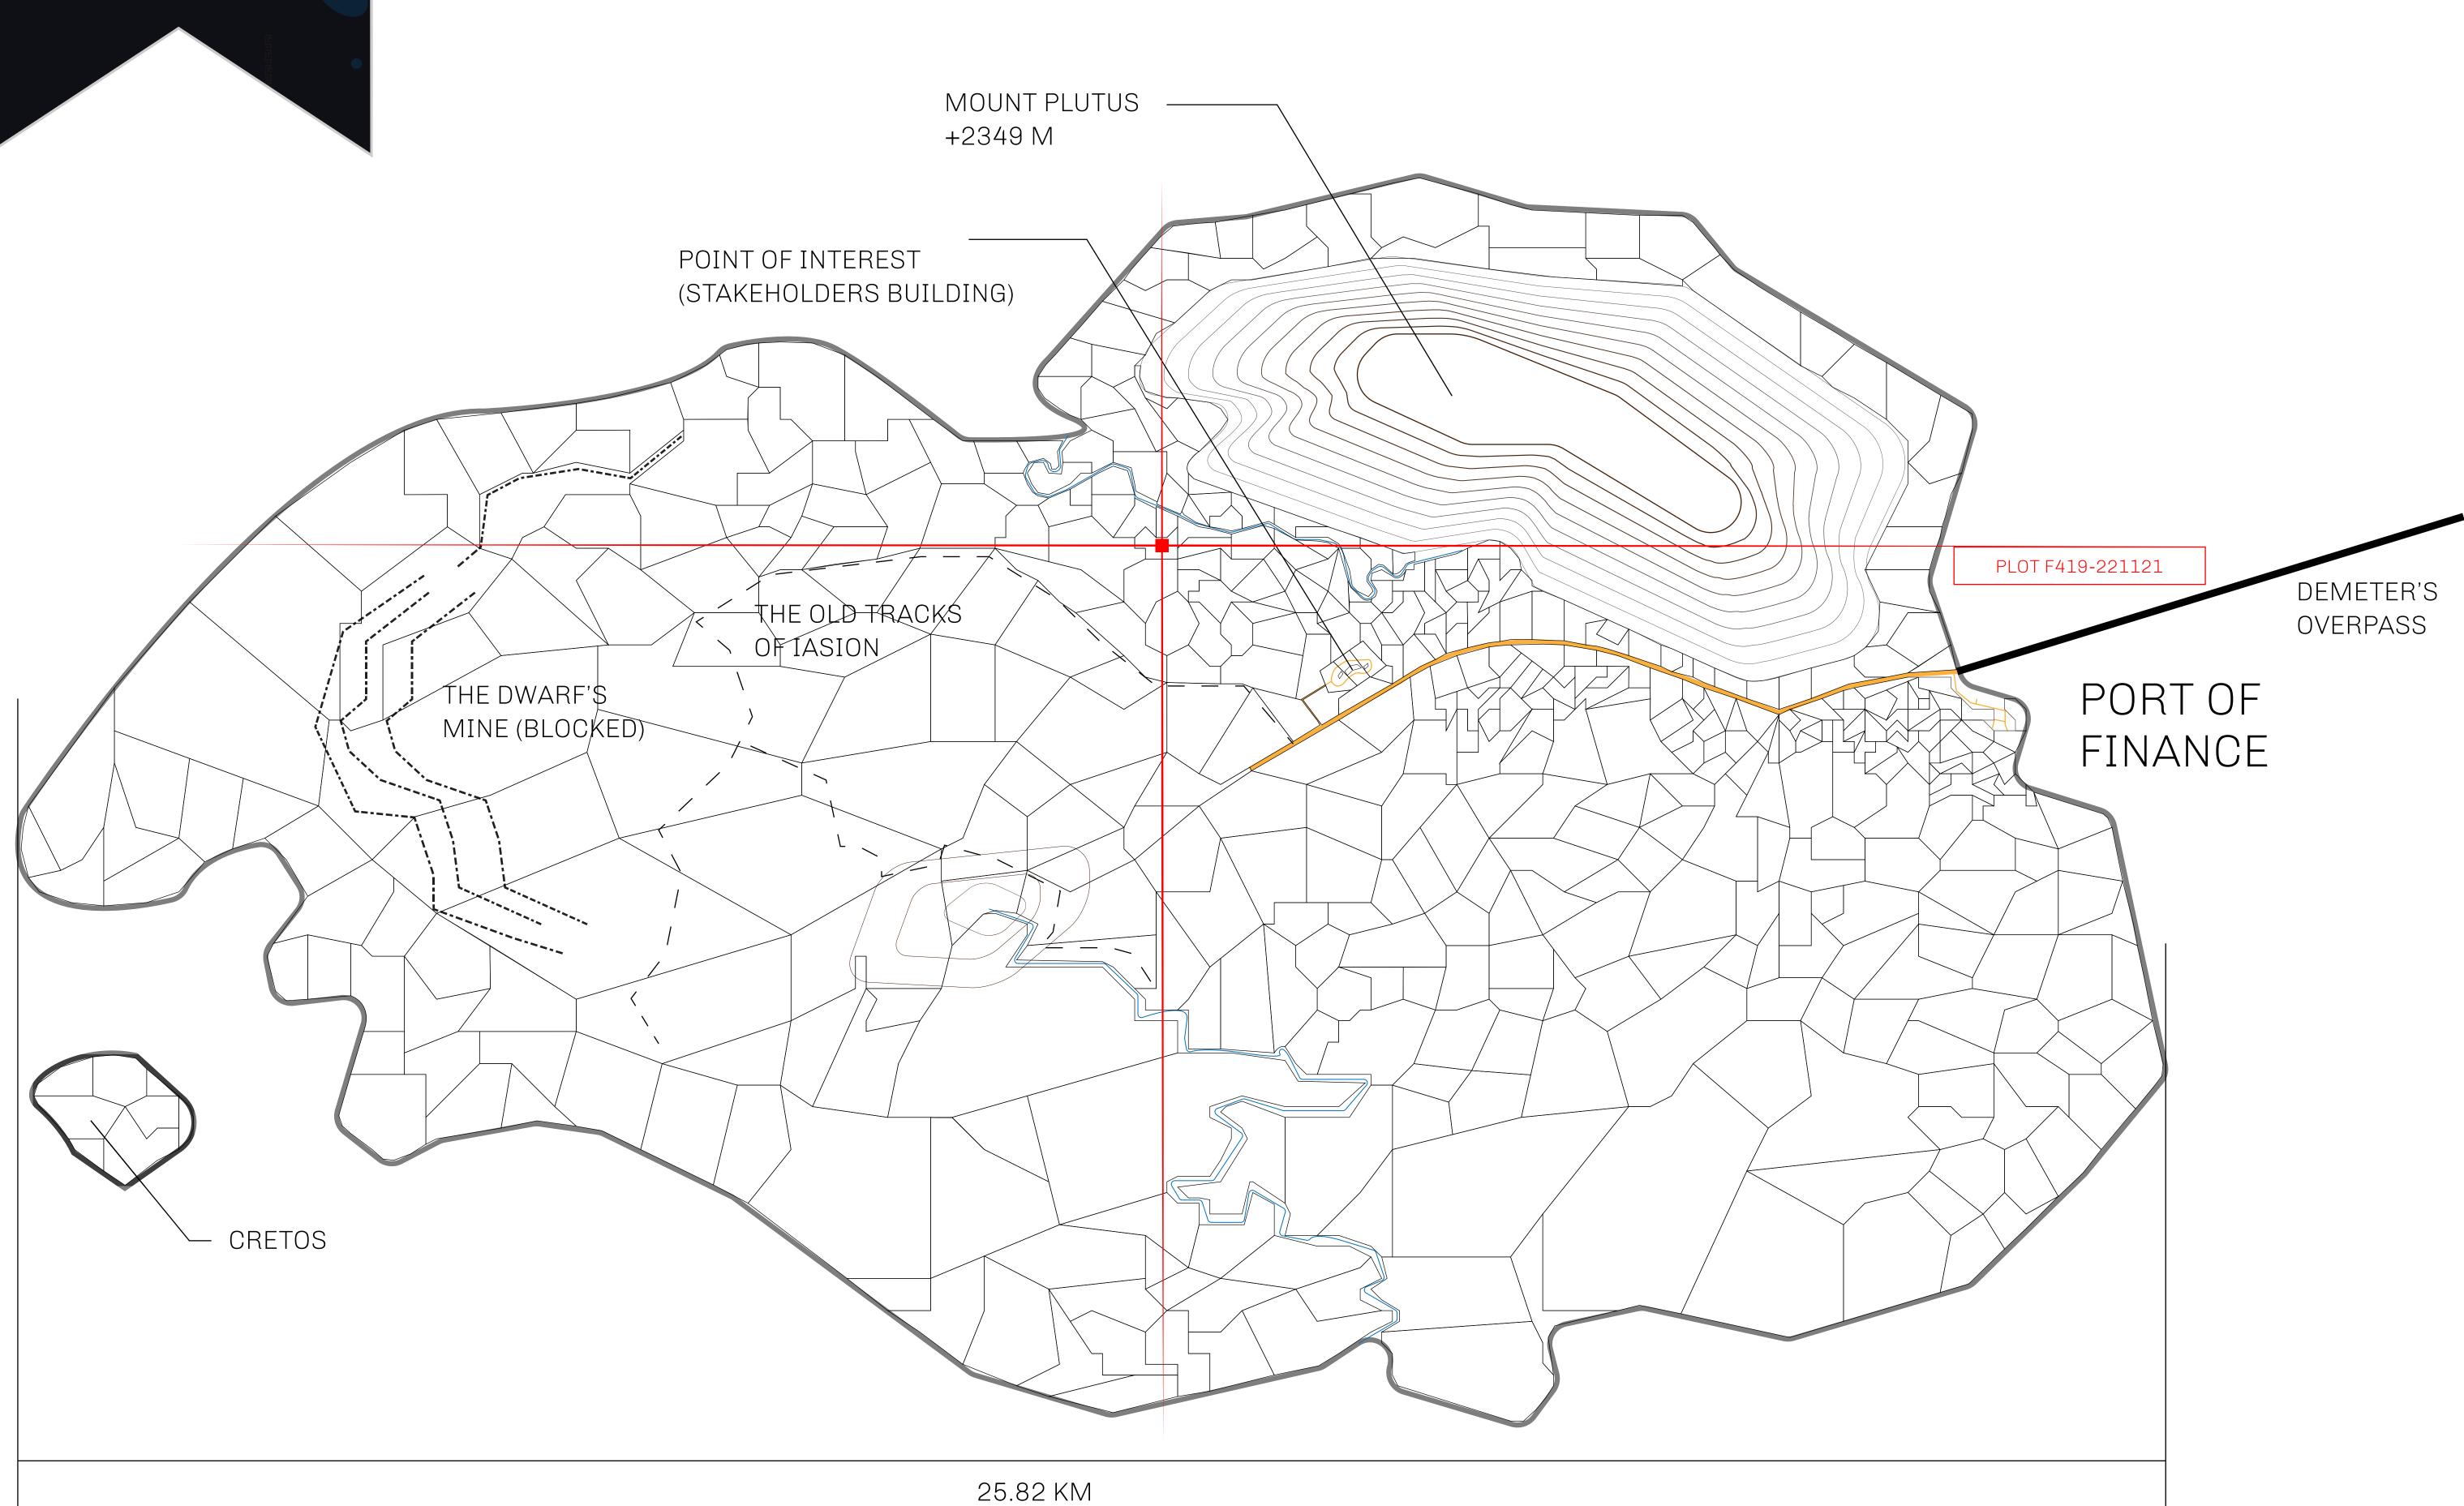

## GEOGRAPHY

COASTLINE
BORDERS
HIGHEST POINT
LOWEST POINT
PLOTS

SCALE

73.54 KM (45.70 MILES)

OCEAN

MOUNT PLUTUS +2349 M

THE DWARF'S MINE -215 M

1:50000

## H.M. LNFT Land Registry

F419-221121

TITLE NUMBER

ADMINISTRATIVE AREA

ISLE OF FUND

ISSUED 22 November 2021

SCALE **1/50000** 

OWNER ENTITLEMENT