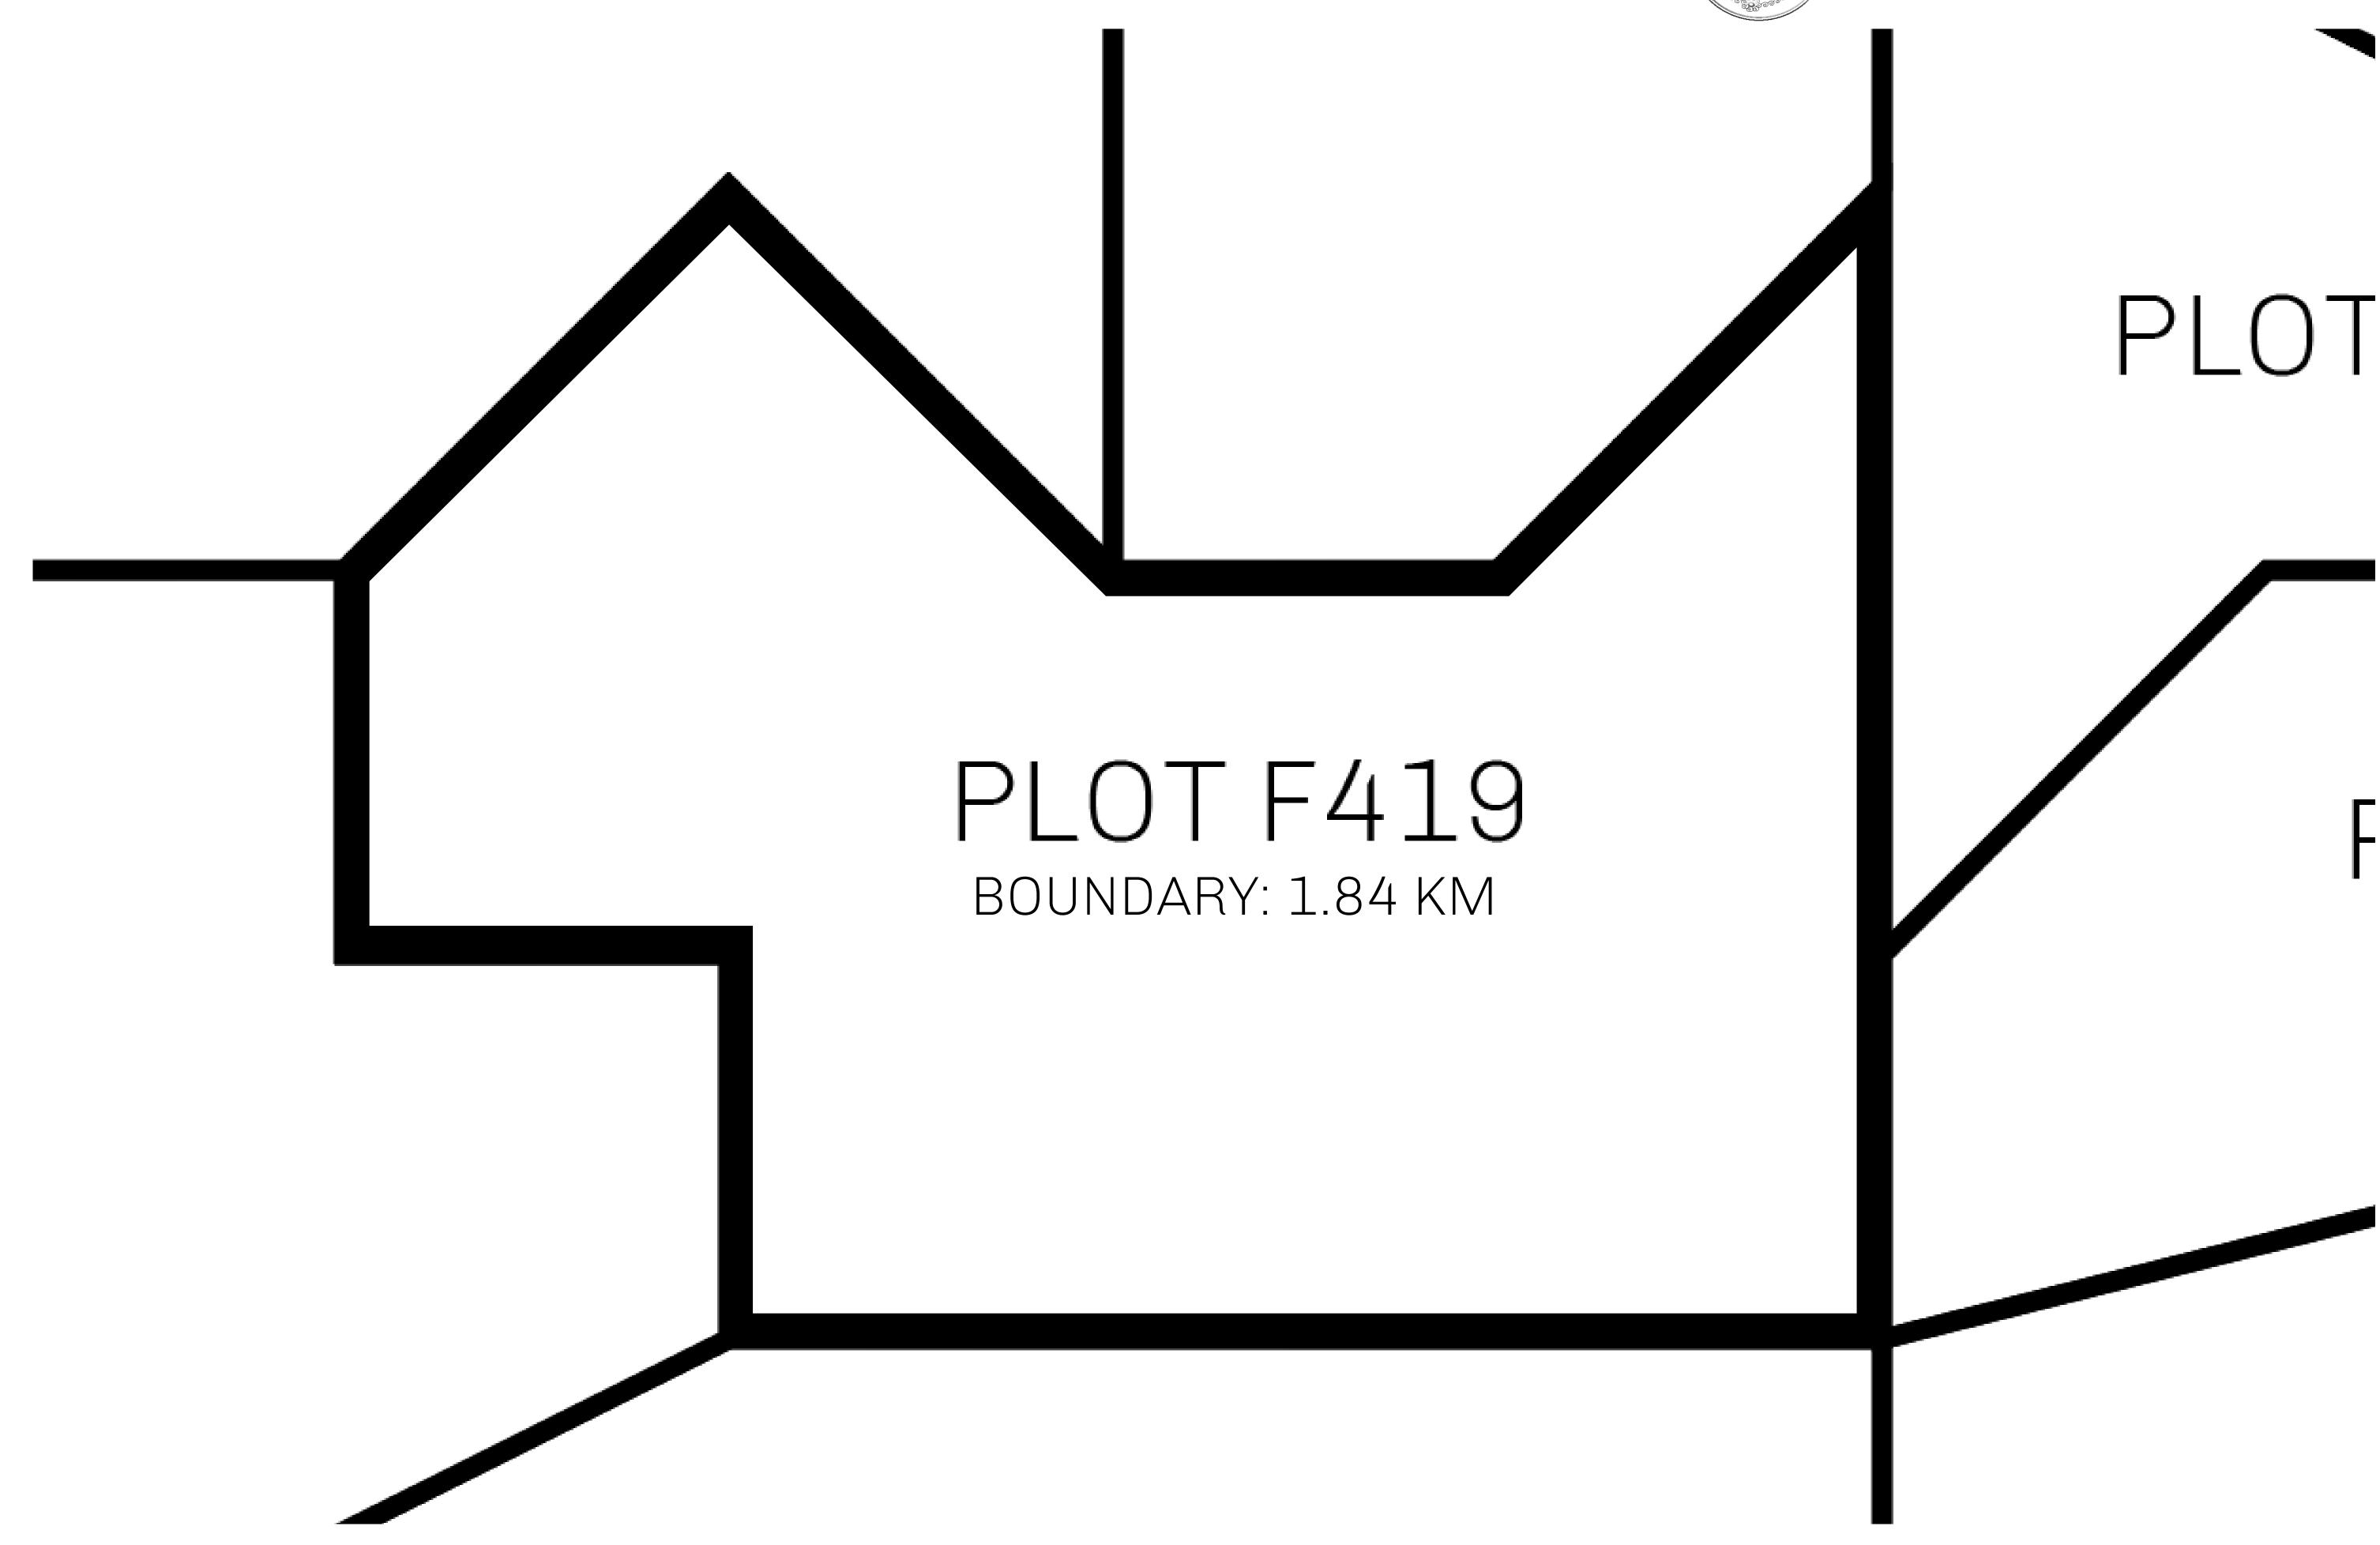

## H.M. LNFT Land Registry

F419-221121

TITLE NUMBER

ADMINISTRATIVE AREA

ISLE OF FUND

ISSUED 22 November 2021

SCALE **1/50000** 

OWNER ENTITLEMENT