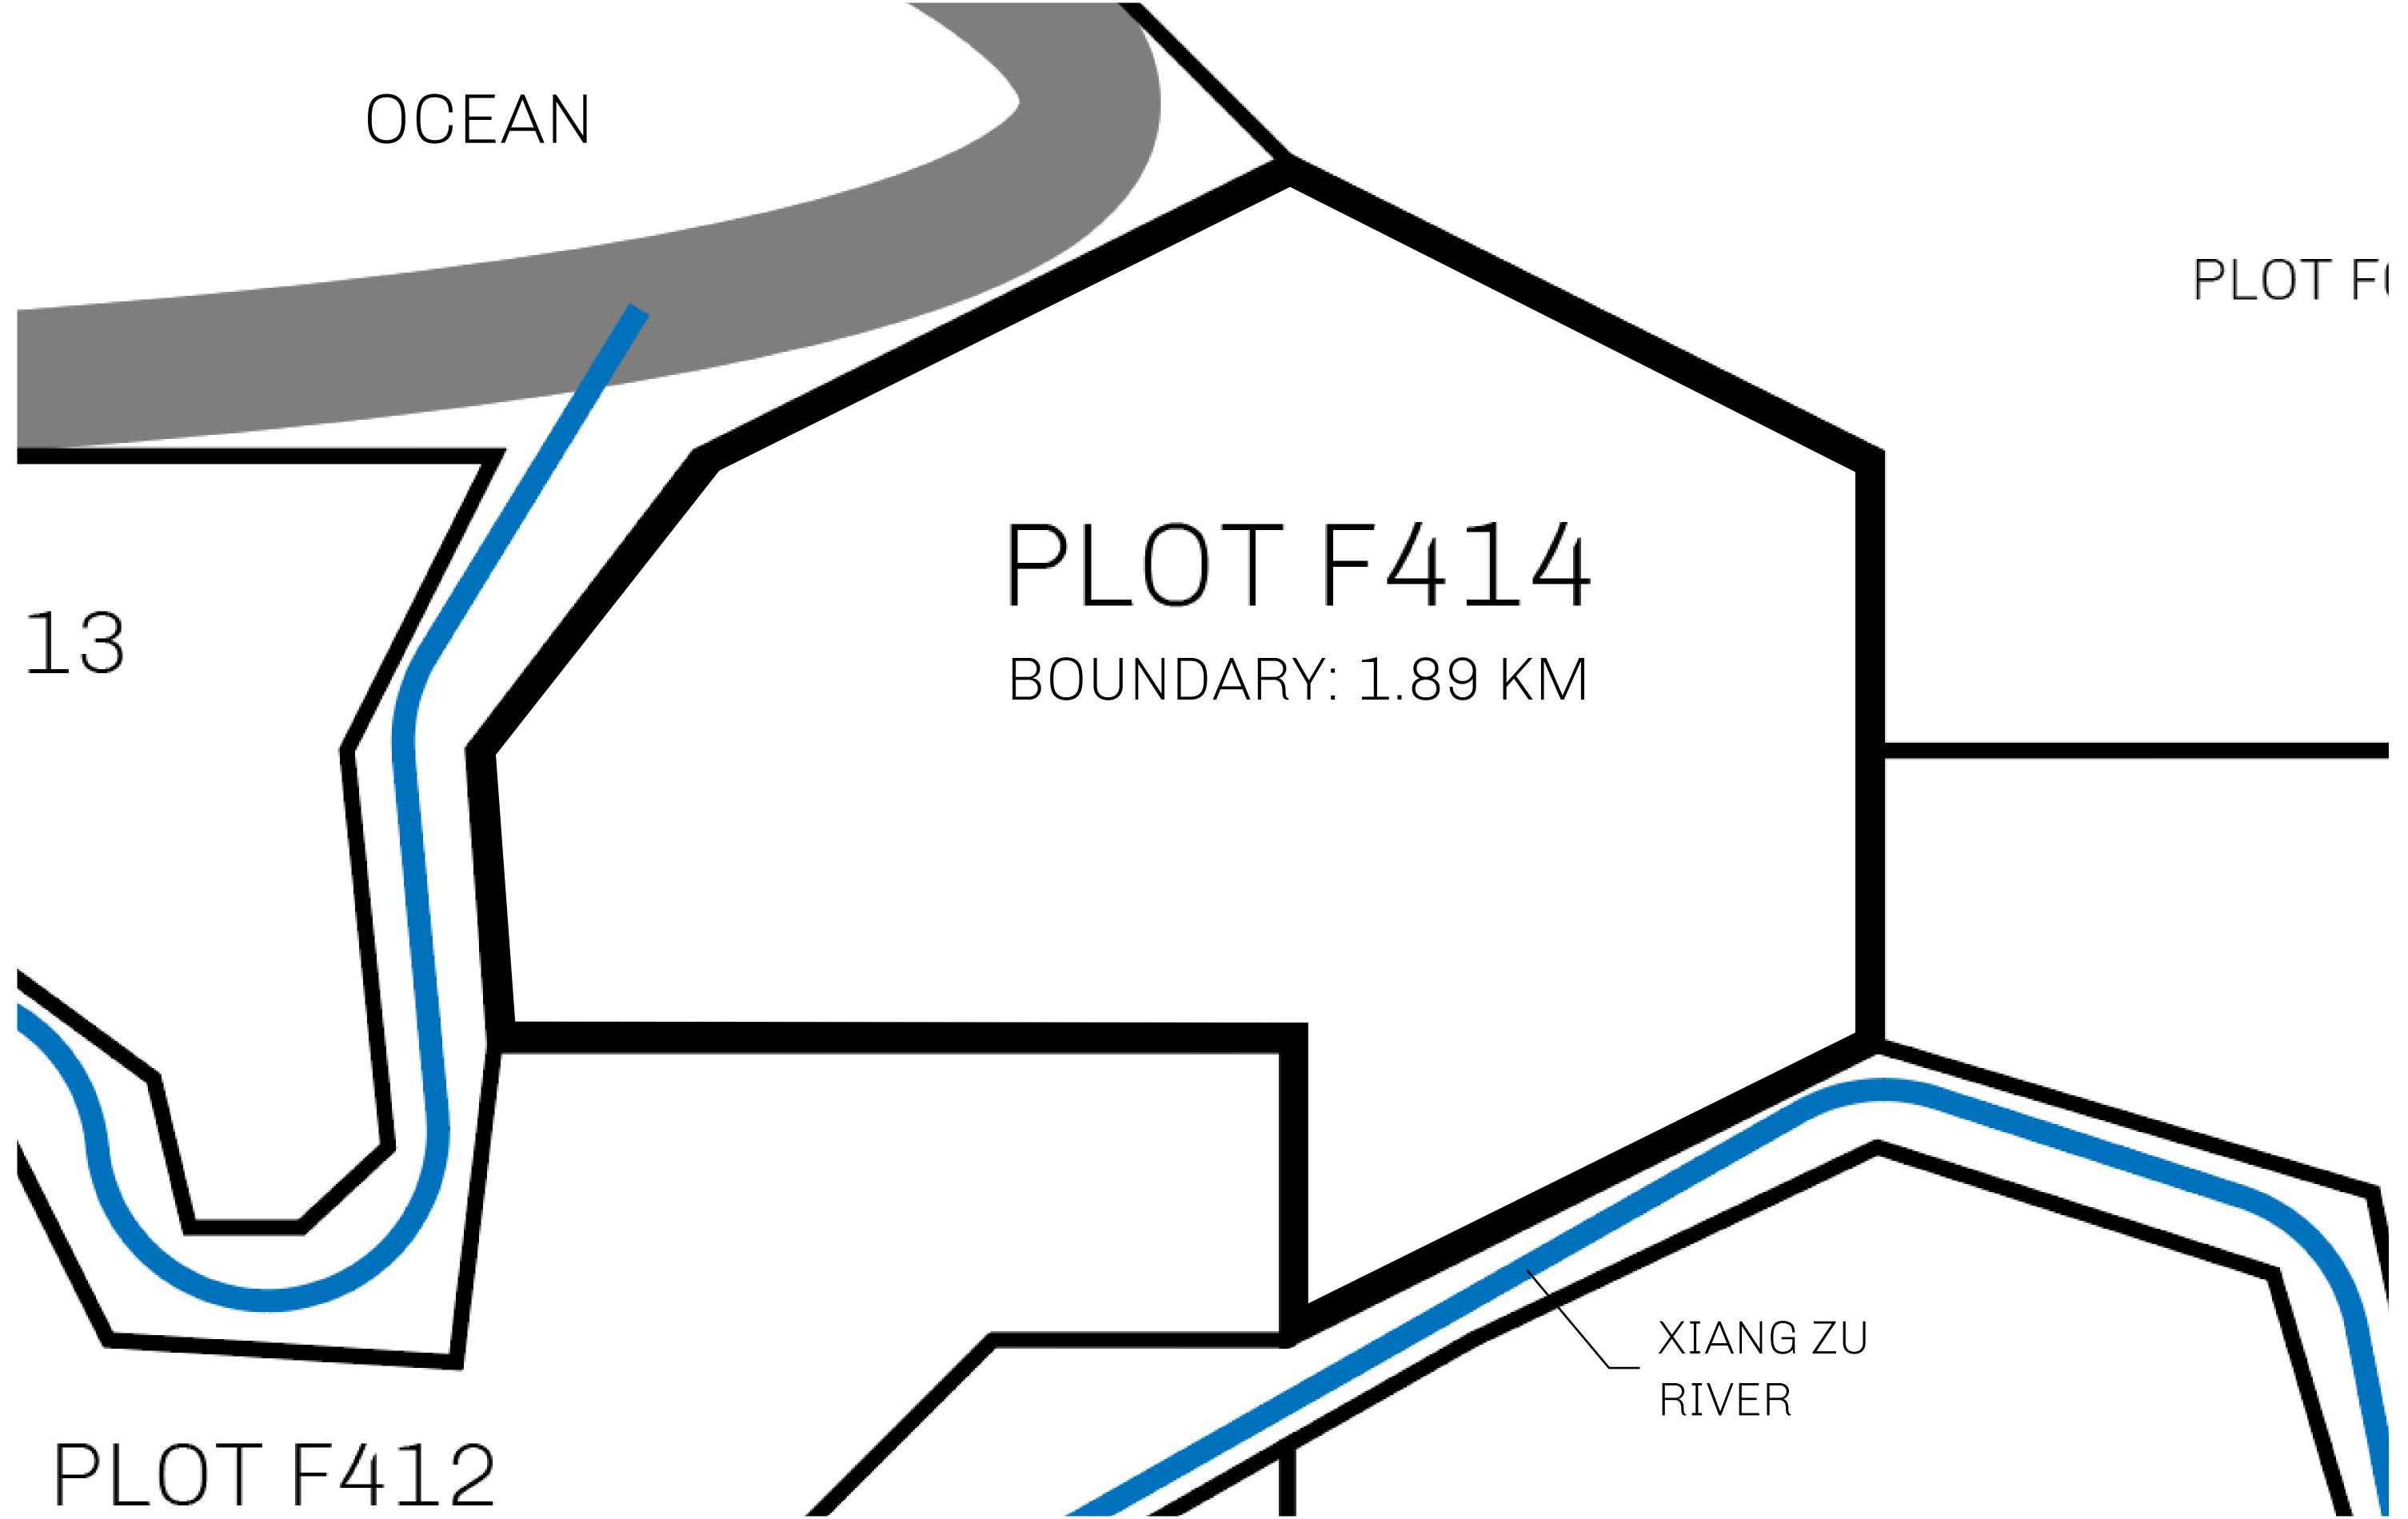

## GEOGRAPHY

COASTLINE
BORDERS
HIGHEST POINT
LOWEST POINT
PLOTS
SCALE

73.54 KM (45.70 MILES)

OCEAN

MOUNT PLUTUS +2349 M THE DWARF'S MINE -215 M

490 1:50000

| H.M. LNFT Land Registry |              | TITLE NUMBER                       |      |  |
|-------------------------|--------------|------------------------------------|------|--|
|                         |              | F414-221121                        |      |  |
| ADMINISTRATIVE AREA     | ISLE OF FUND | ISSUED 22 November 2021 SCALE 1/50 | 0000 |  |