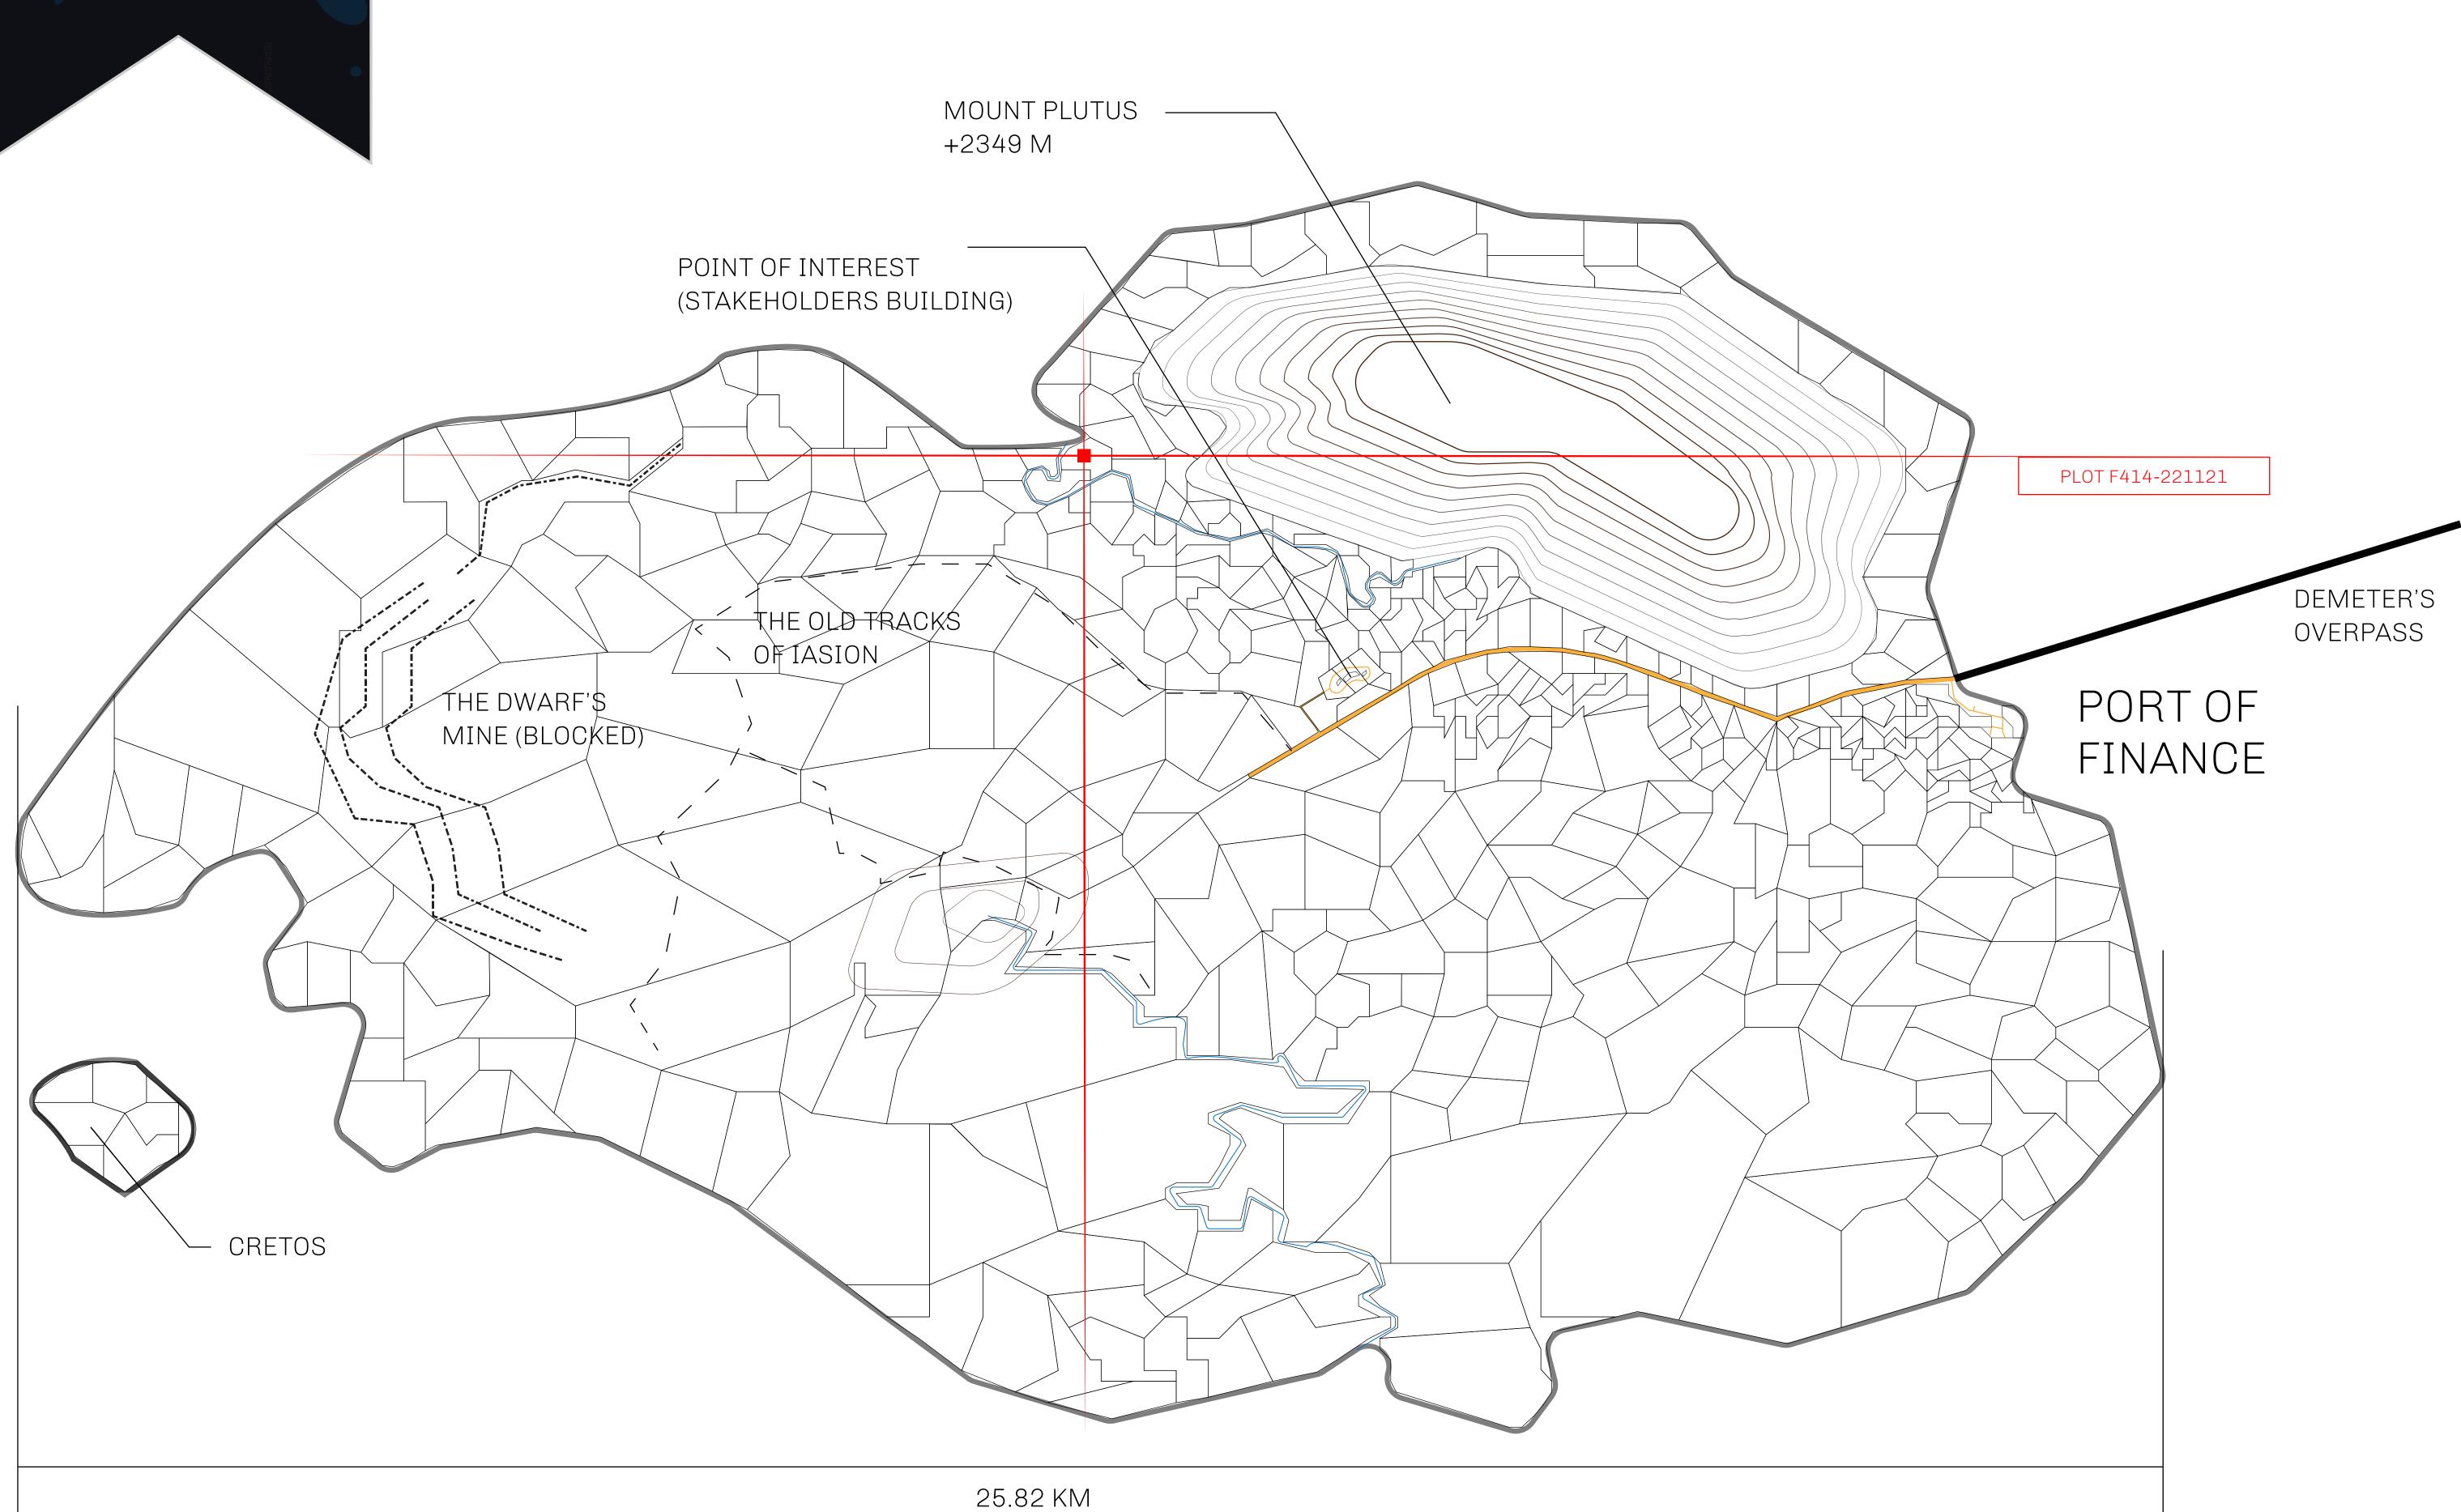

## GEOGRAPHY

COASTLINE
BORDERS
HIGHEST POINT
LOWEST POINT
PLOTS
SCALE

73.54 KM (45.70 MILES)

OCEAN

MOUNT PLUTUS +2349 M THE DWARF'S MINE -215 M

490 1:50000

| H.M. LNFT Land Registry |              | TITLE NUMBER                       |      |  |
|-------------------------|--------------|------------------------------------|------|--|
|                         |              | F414-221121                        |      |  |
| ADMINISTRATIVE AREA     | ISLE OF FUND | ISSUED 22 November 2021 SCALE 1/50 | 0000 |  |