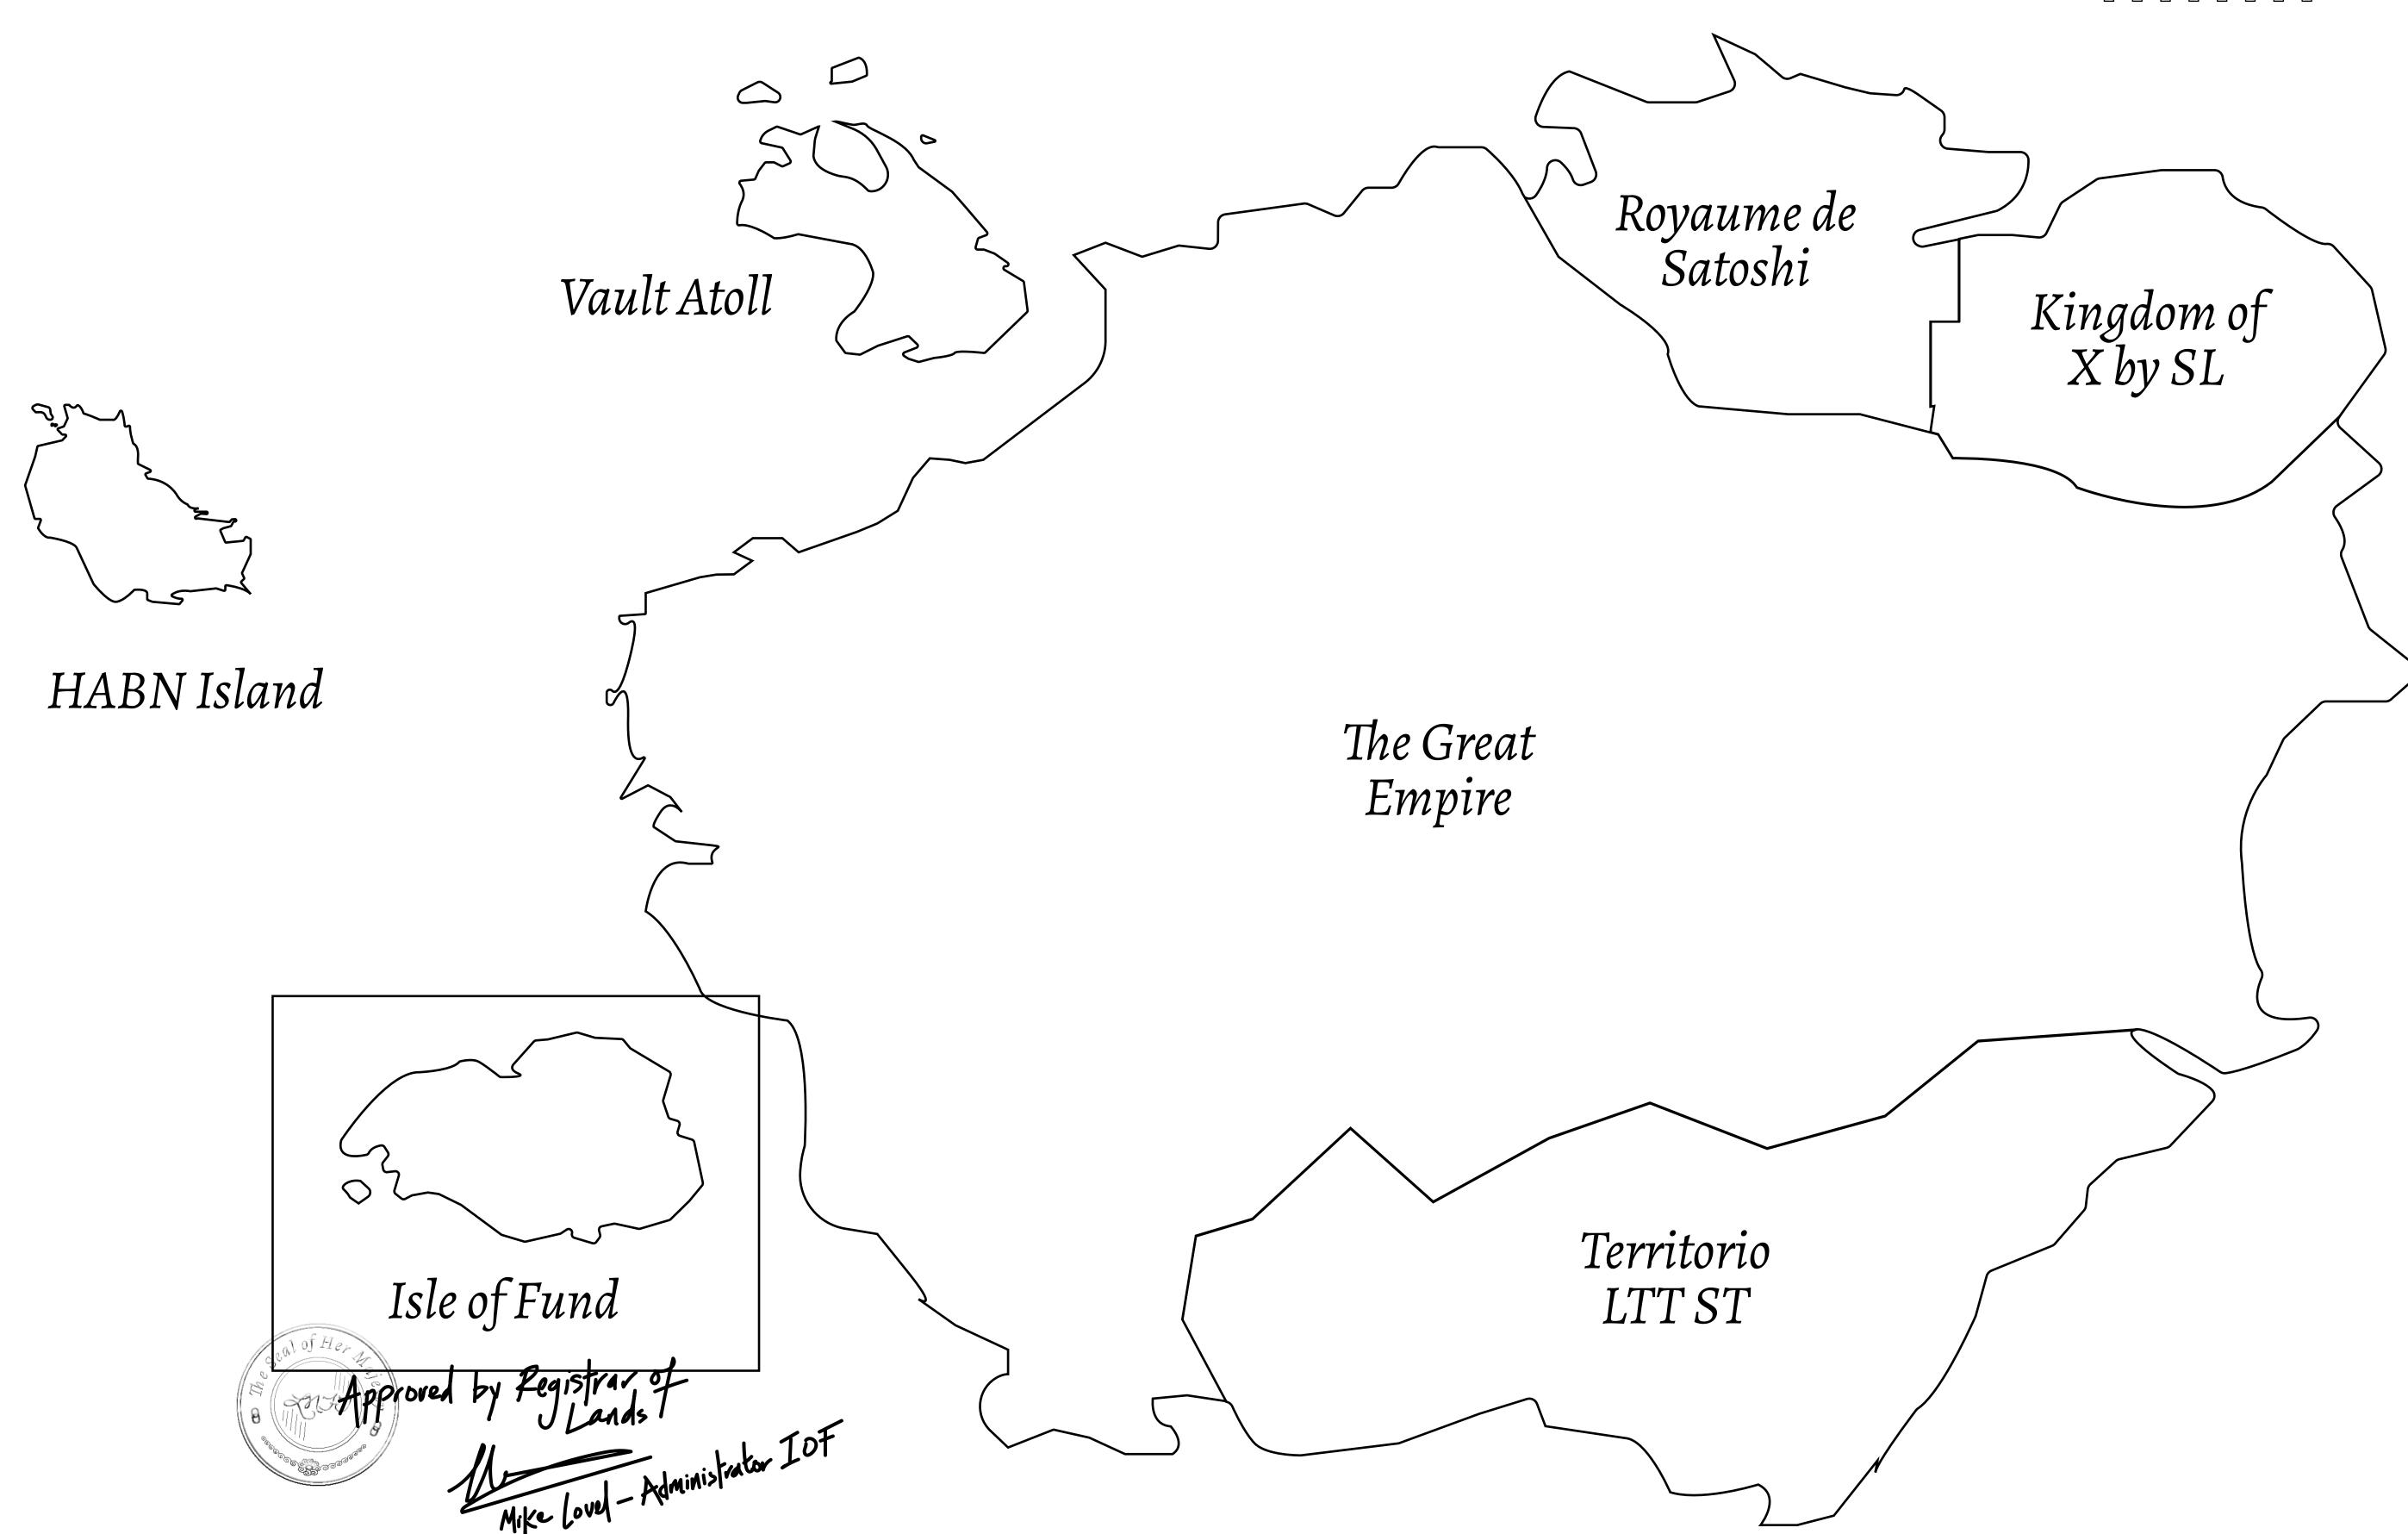

## GEOGRAPHY

COASTLINE
BORDERS
HIGHEST POINT
LOWEST POINT
PLOTS
SCALE

73.54 KM (45.70 MILES)

OCEAN

MOUNT PLUTUS +2349 M THE DWARF'S MINE -215 M

490 1:50000

| H.M. LNFT Land Registry |              | TITLE NUMBER                       |      |  |
|-------------------------|--------------|------------------------------------|------|--|
|                         |              | F414-221121                        |      |  |
| ADMINISTRATIVE AREA     | ISLE OF FUND | ISSUED 22 November 2021 SCALE 1/50 | 0000 |  |