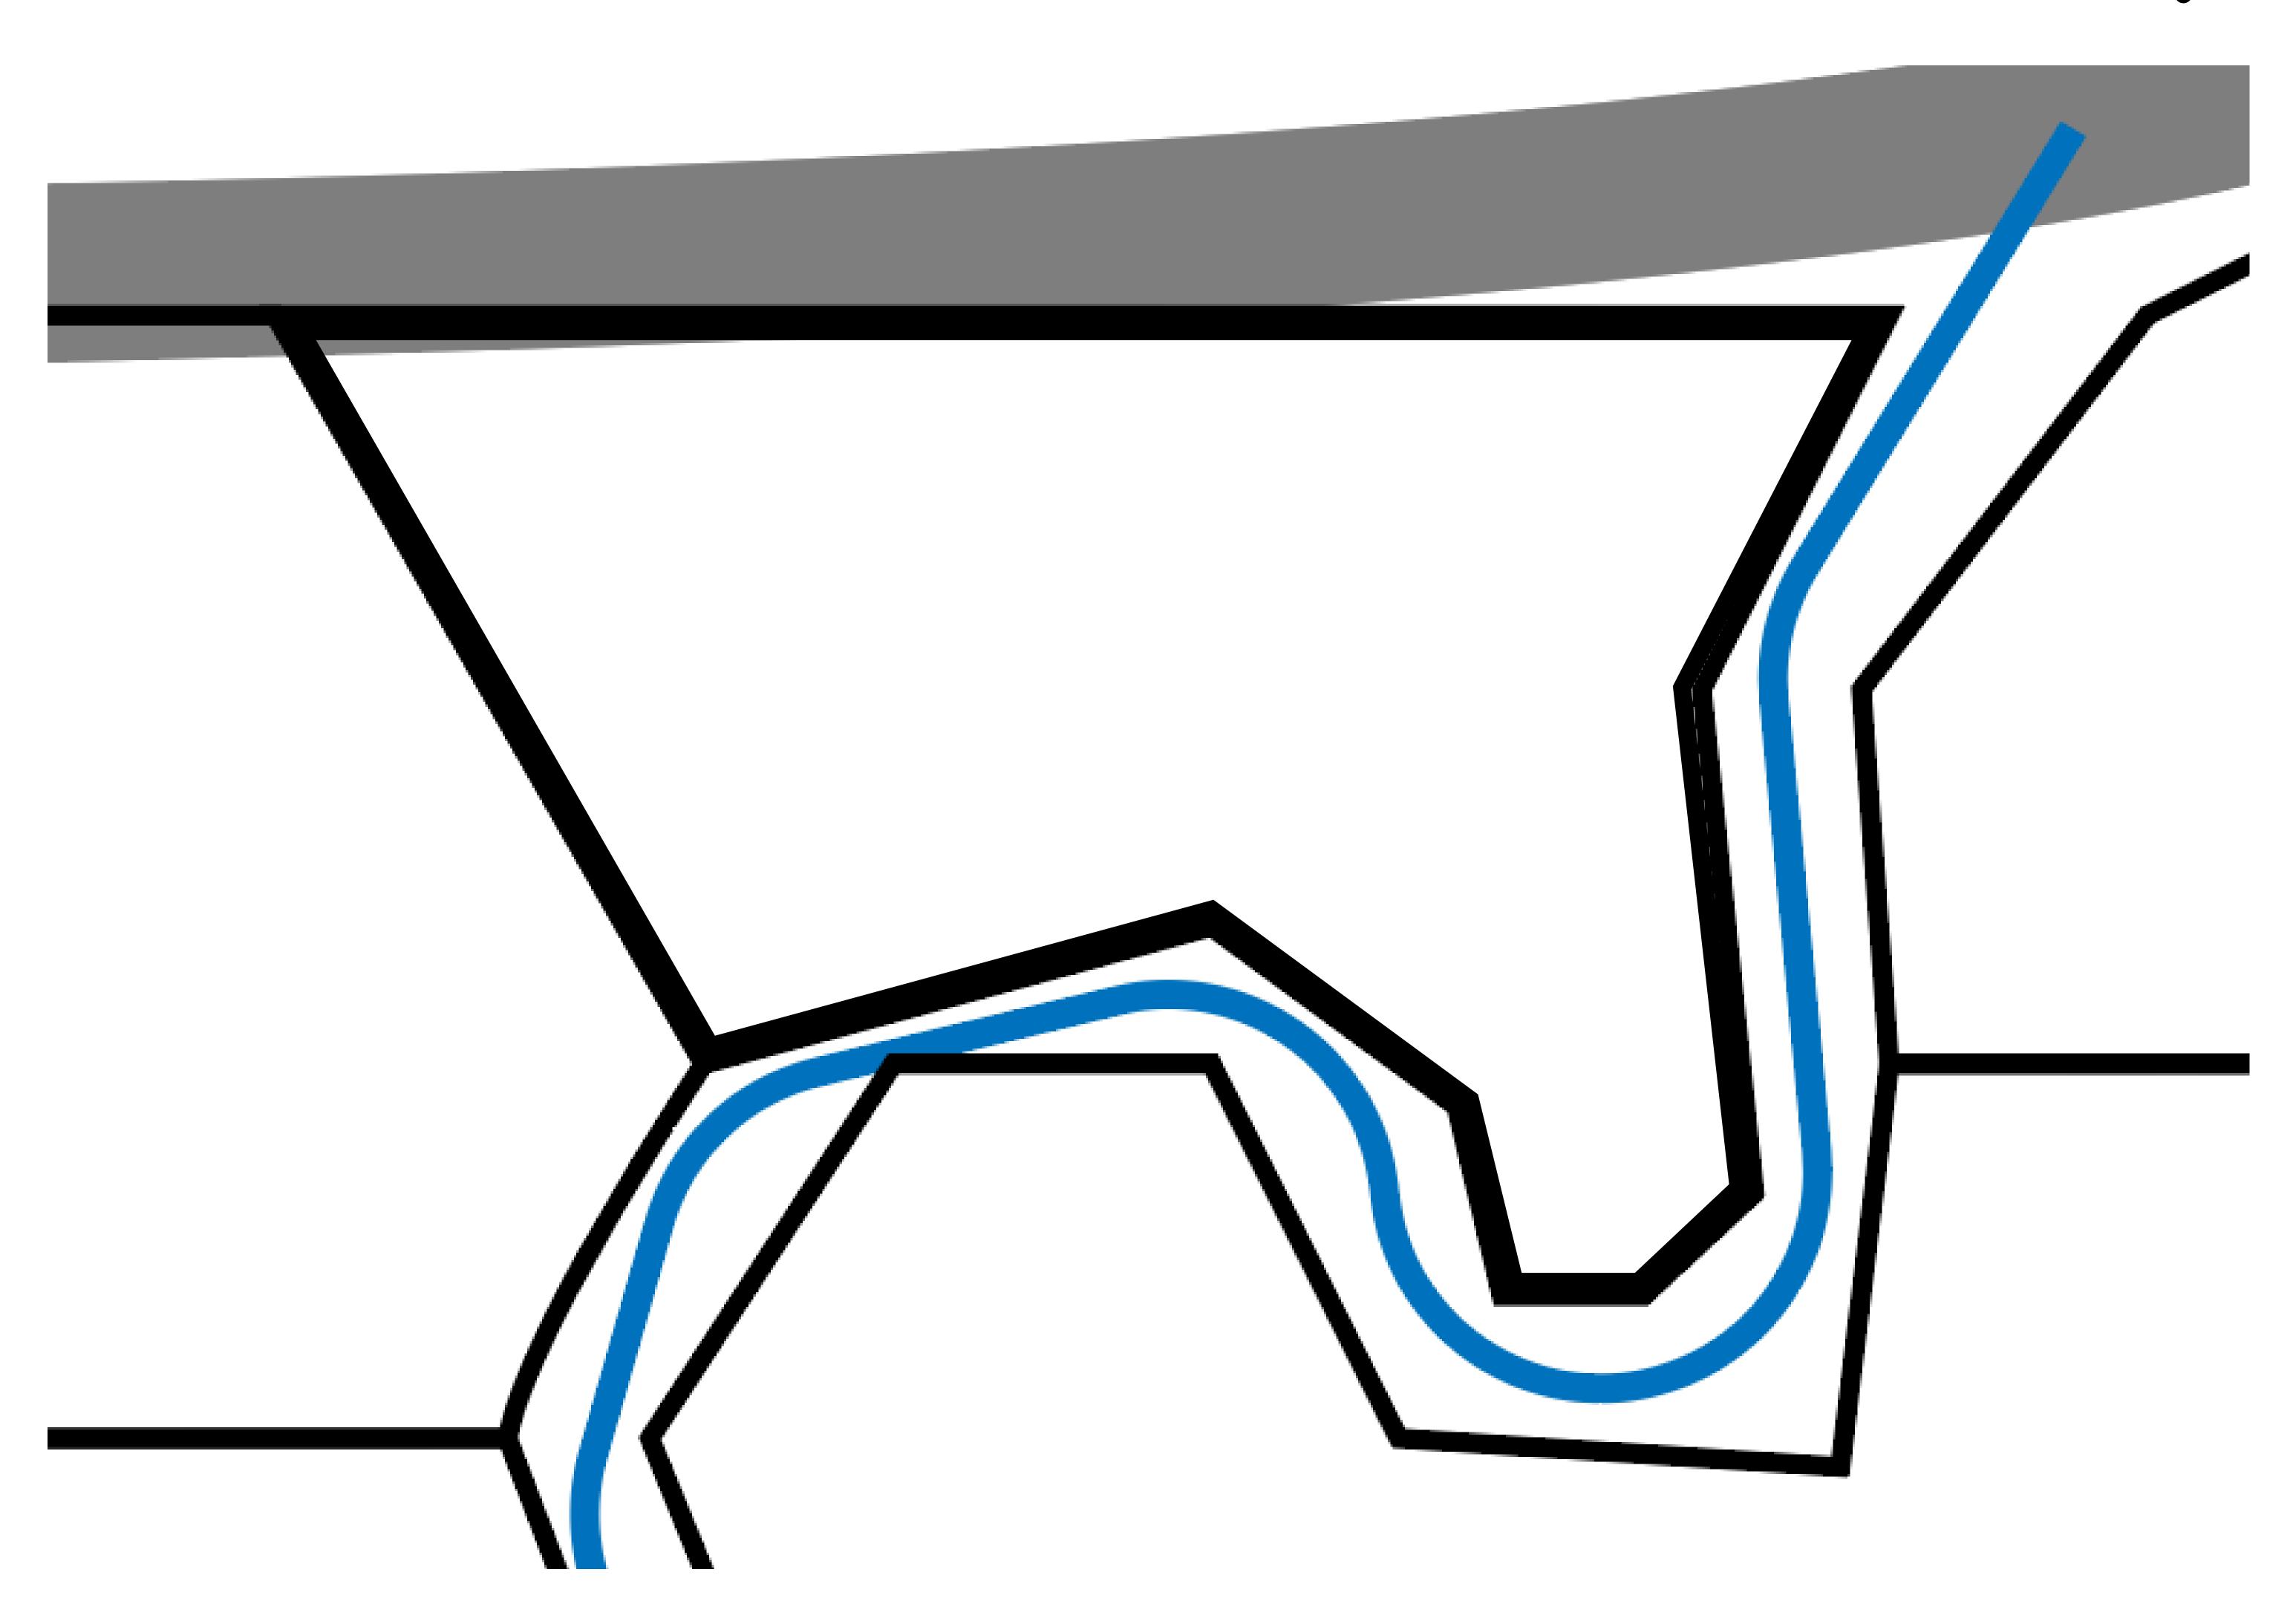

### H.M. LNFT Land Registry

ADMINISTRATIVE AREA

OWNER ENTITLEMENT

**ISLE OF** 

Type W-IOF: S (rewarded in C

## OCEAN

|                                | TITLE NUMBER<br>F413-221121 |                             |             |                |
|--------------------------------|-----------------------------|-----------------------------|-------------|----------------|
| y                              |                             |                             |             |                |
| FUND                           | ISSUED                      | 22 November 2021            | Jo.I.       | SCALE 1/50000  |
| Share of 0.1%<br>Credits); Min |                             | sales based on numb<br>ries | er of NFT S | Stories minted |

# PLOT F413 BOUNDARY: 1.63 KM

OFFICIAL PERSPECTIVE SHEET FOR FILING Indicate vantage point for each drawing. Copy and

Indicate vantage point for each drawing. Copy and mark each sheet required prior to filing.