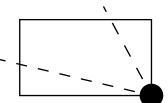

# PLOT F413 BOUNDARY: 1.63 KM

OFFICIAL PERSPECTIVE SHEET FOR FILING Indicate vantage point for each drawing. Copy and

Indicate vantage point for each drawing. Copy and mark each sheet required prior to filing.

Guide - Vantage point should be indicated as shown in the diagram: