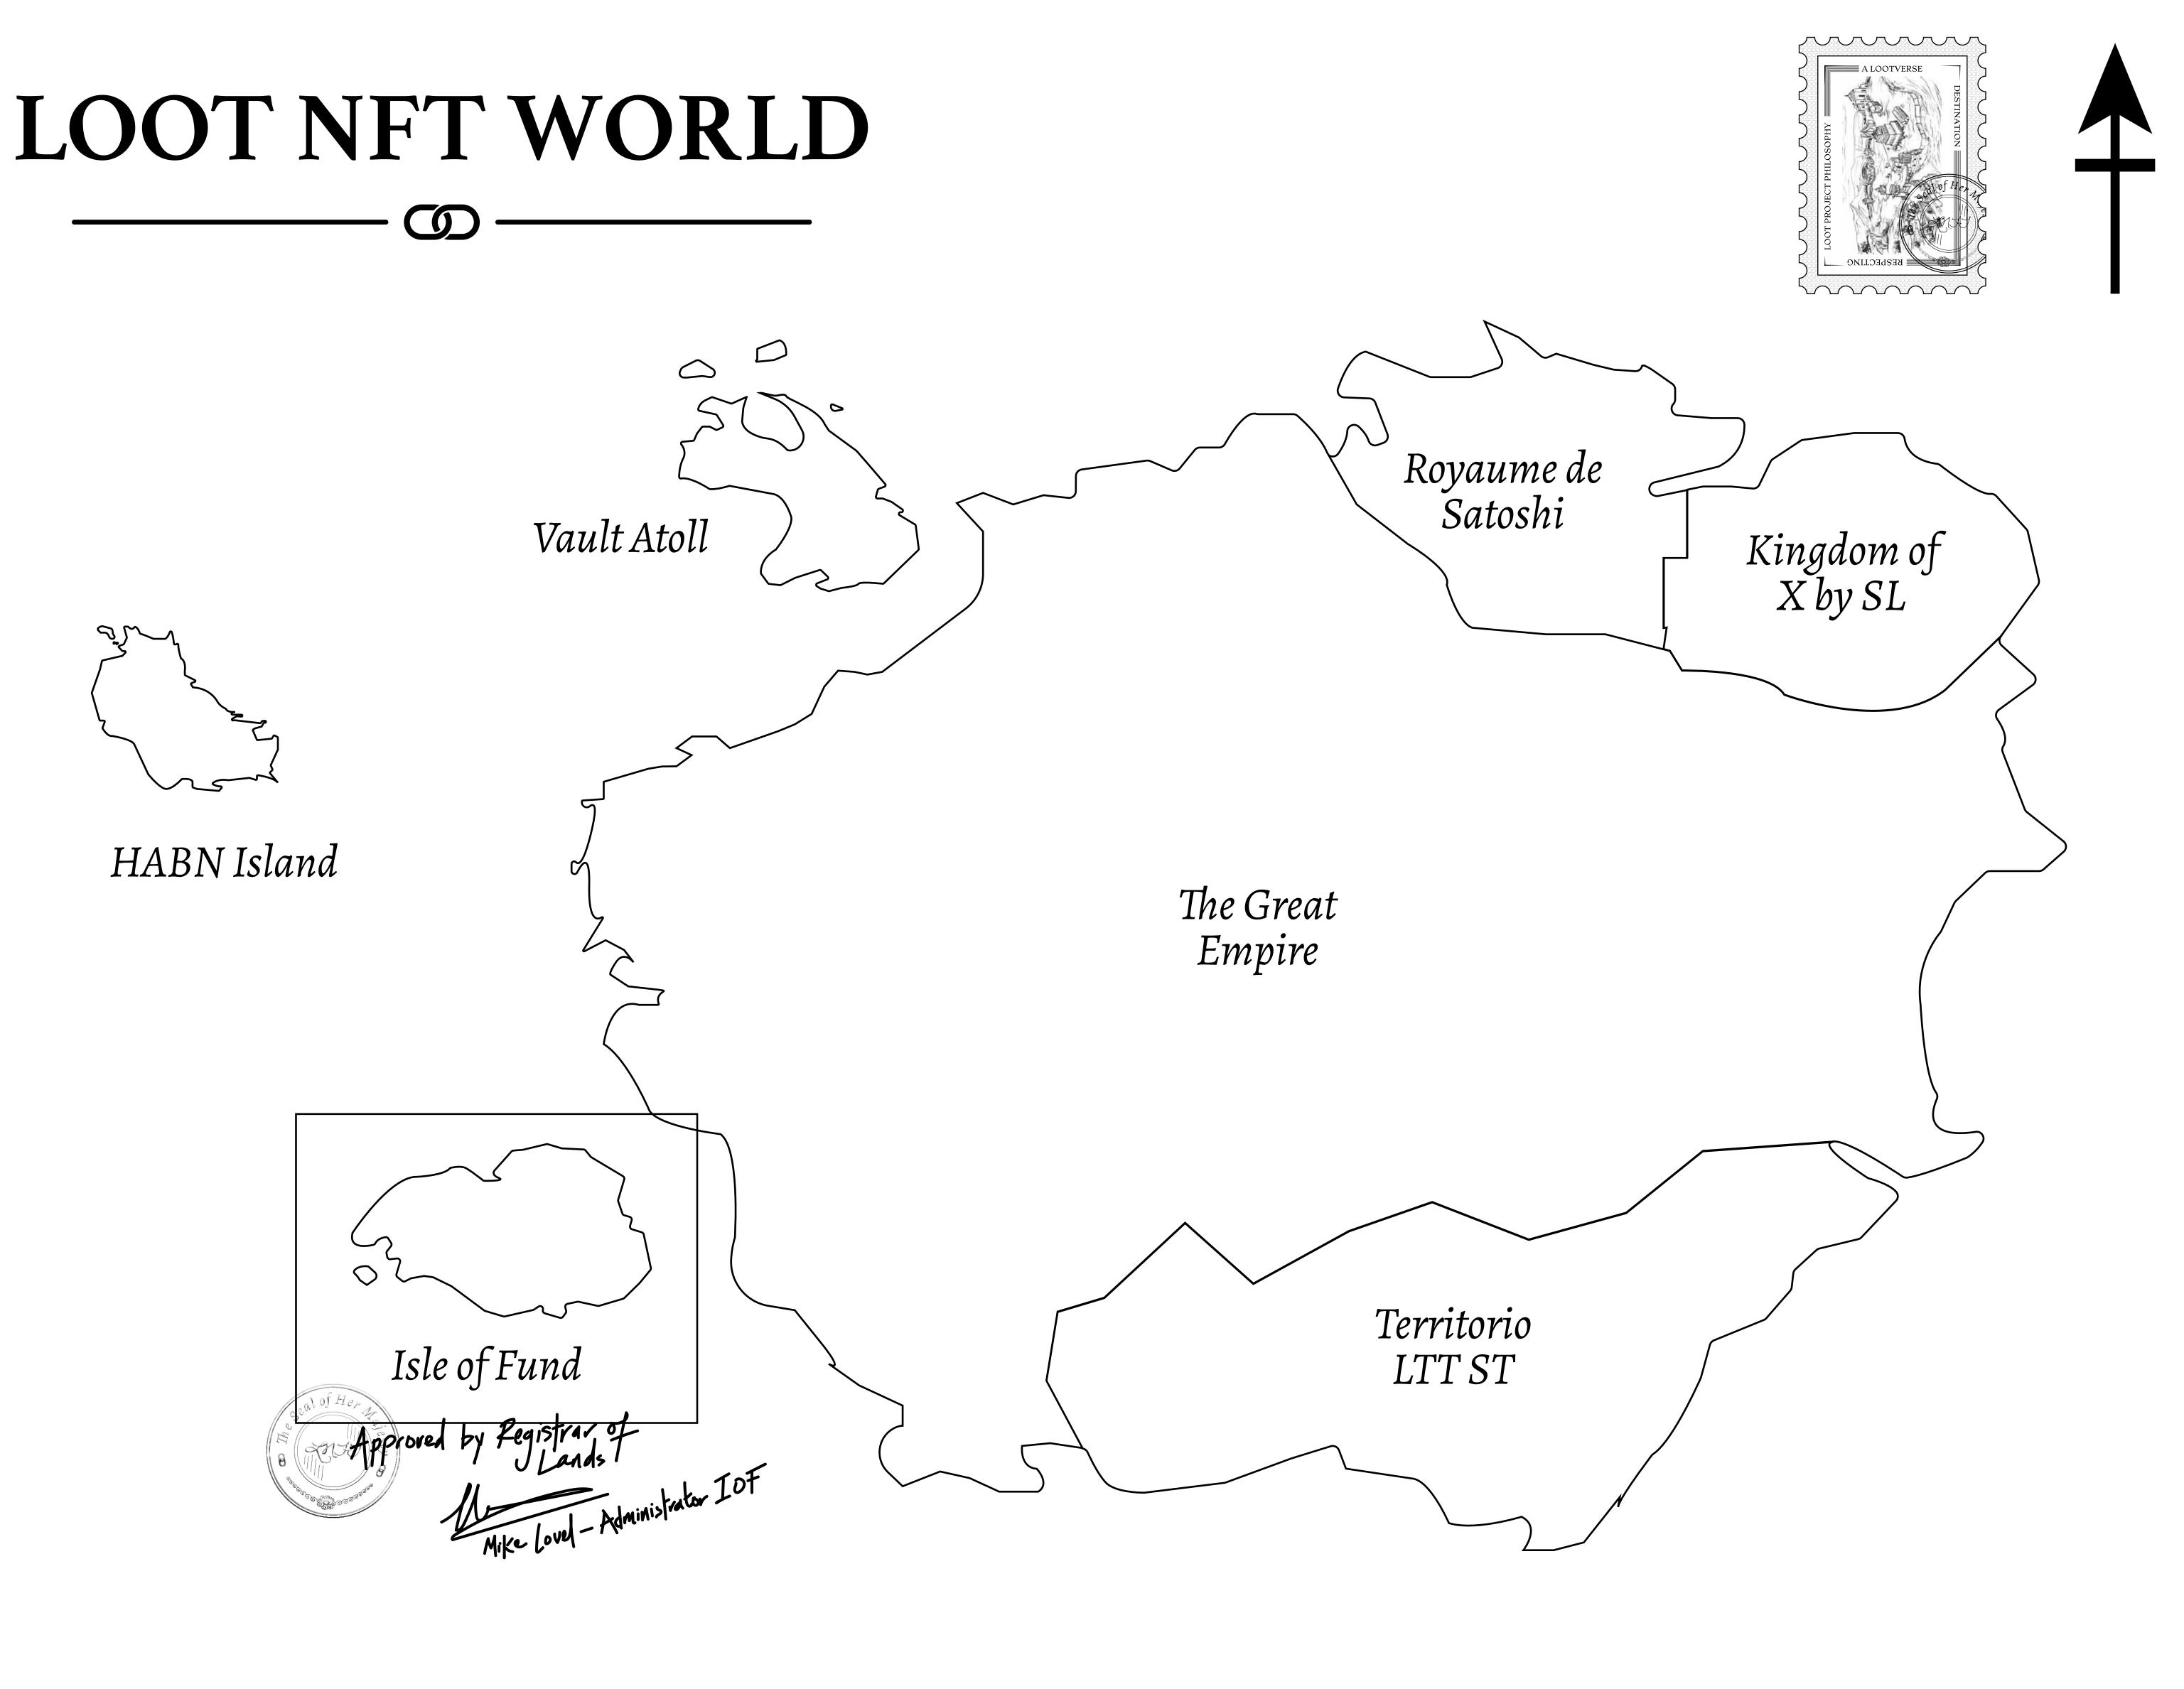

### H.M. LNFT Land Registry

ADMINISTRATIVE AREA

OWNER ENTITLEMENT

**ISLE OF** 

Type W-IOF: S (rewarded in C

## OCEAN

|                                | TITLE NUMBER<br>F413-221121 |                             |             |                |
|--------------------------------|-----------------------------|-----------------------------|-------------|----------------|
| y                              |                             |                             |             |                |
| FUND                           | ISSUED                      | 22 November 2021            | Jo.I.       | SCALE 1/50000  |
| Share of 0.1%<br>Credits); Min |                             | sales based on numb<br>ries | er of NFT S | Stories minted |