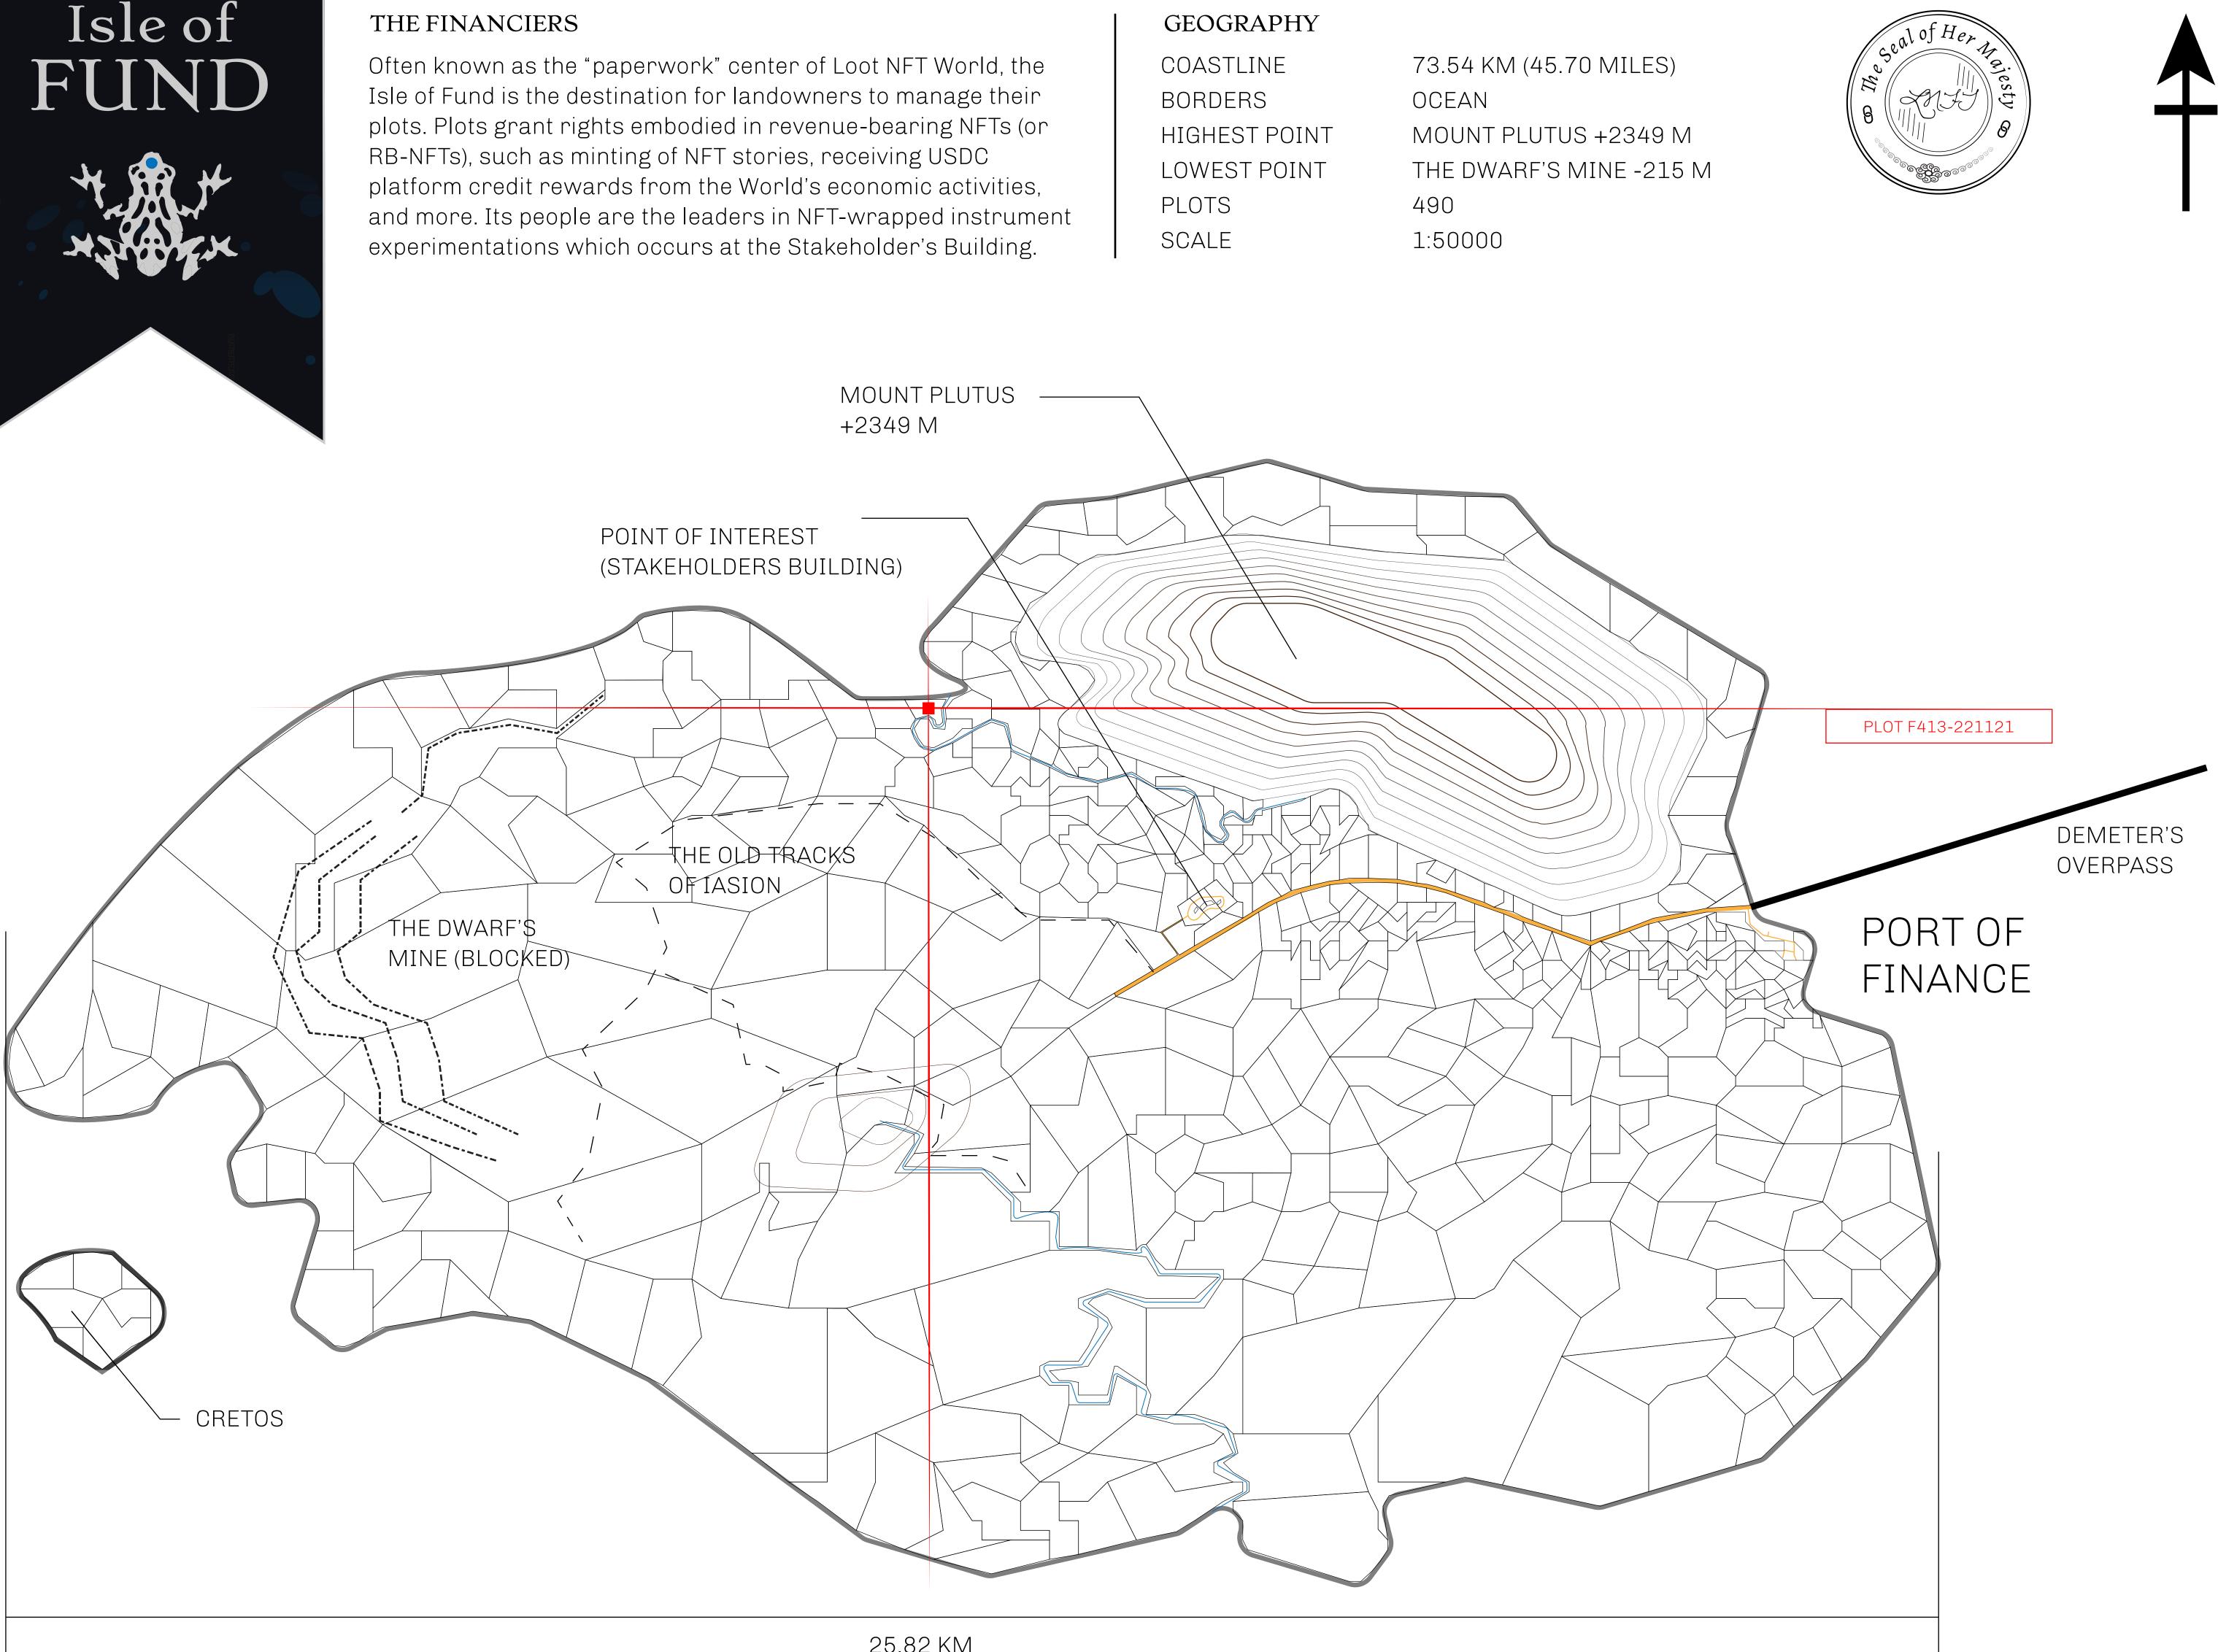

### H.M. LNFT Land Registry

ADMINISTRATIVE AREA

OWNER ENTITLEMENT

**ISLE OF** 

Type W-IOF: S (rewarded in C

## OCEAN

|                                | TITLE NUMBER<br>F413-221121 |                             |             |                |
|--------------------------------|-----------------------------|-----------------------------|-------------|----------------|
| y                              |                             |                             |             |                |
| FUND                           | ISSUED                      | 22 November 2021            | Jo.I.       | SCALE 1/50000  |
| Share of 0.1%<br>Credits); Min |                             | sales based on numb<br>ries | er of NFT S | Stories minted |

# PLOT F413 BOUNDARY: 1.63 KM

OFFICIAL PERSPECTIVE SHEET FOR FILING Indicate vantage point for each drawing. Copy and

Indicate vantage point for each drawing. Copy and mark each sheet required prior to filing.