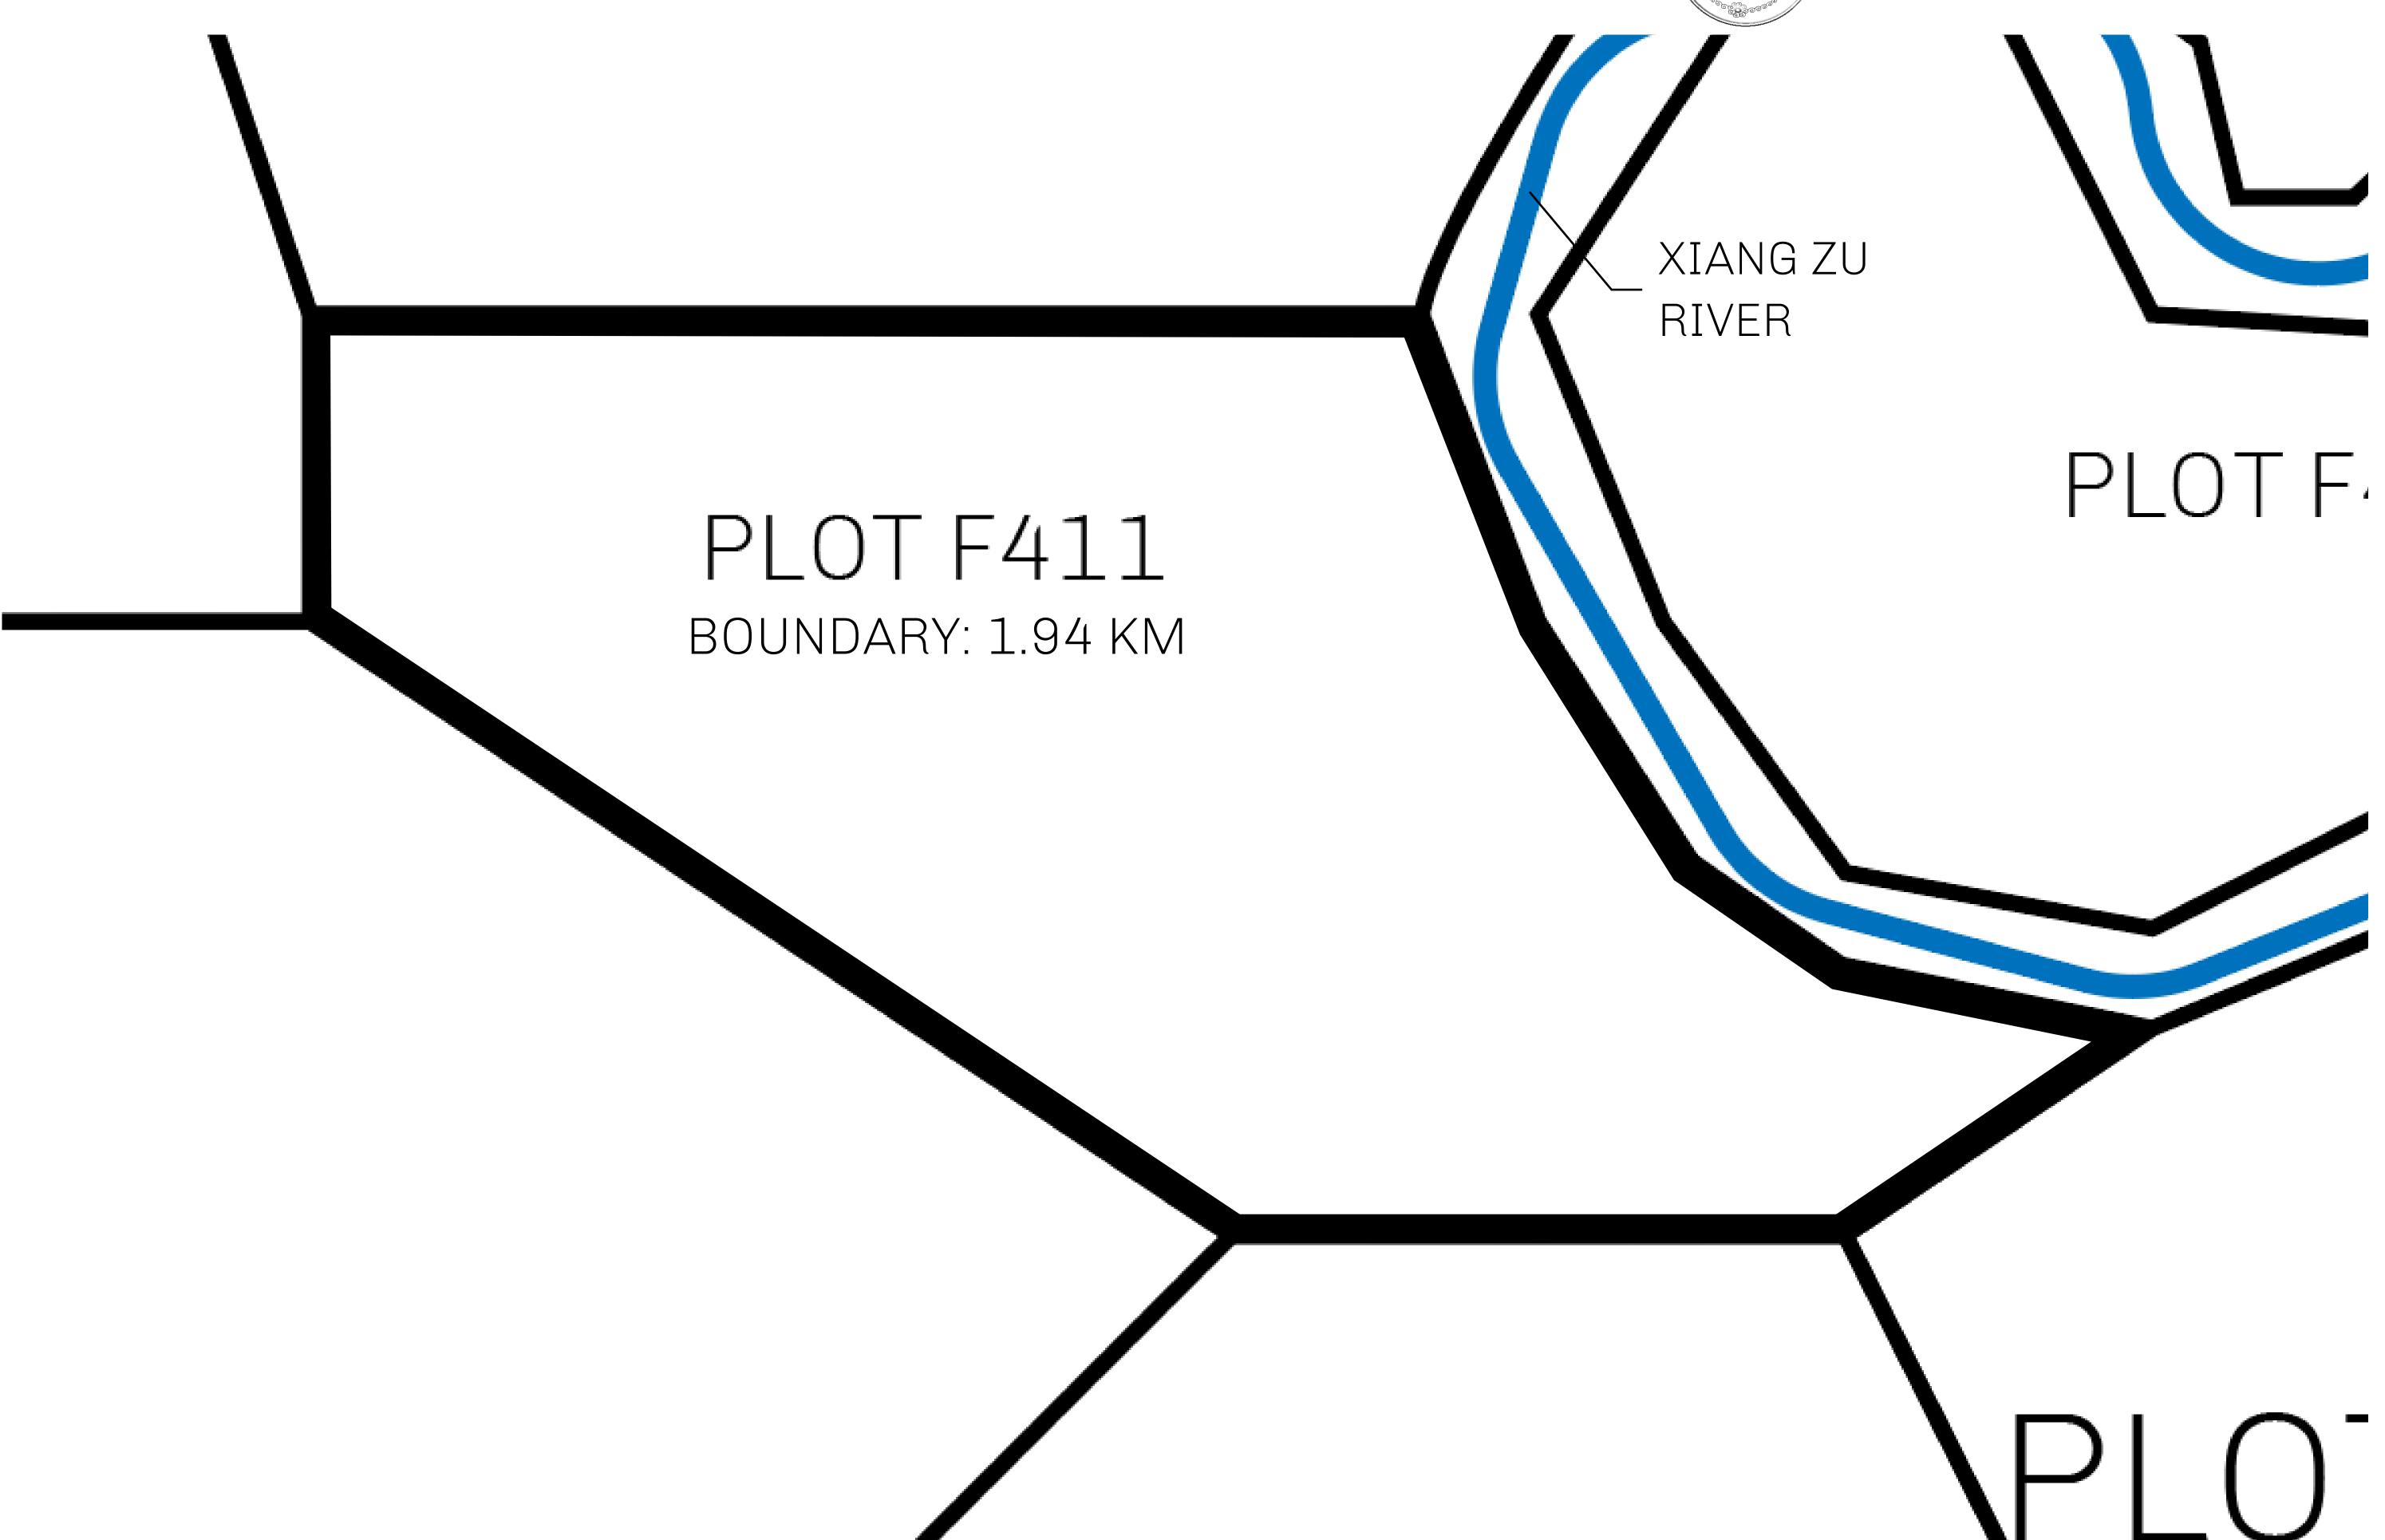

## GEOGRAPHY

COASTLINE
BORDERS
HIGHEST POINT
LOWEST POINT
PLOTS
SCALE

73.54 KM (45.70 MILES)
OCEAN
MOUNT PLUTUS +2349 M

THE DWARF'S MINE -215 M 490

1:50000

OWNER ENTITLEMENT

| H.M. LNFT Land Registry |                                                                                  | TITLE NUMBER            |     |               |
|-------------------------|----------------------------------------------------------------------------------|-------------------------|-----|---------------|
|                         |                                                                                  | F411-221121             |     |               |
| ADMINISTRATIVE AREA     | ISLE OF FUND                                                                     | ISSUED 22 November 2021 | BJ. | SCALE 1/50000 |
| OWNER ENTITIEMENT       | Type W-IOF: Share of 0.1% of all BUN sales based on number of NFT Stories minted |                         |     |               |