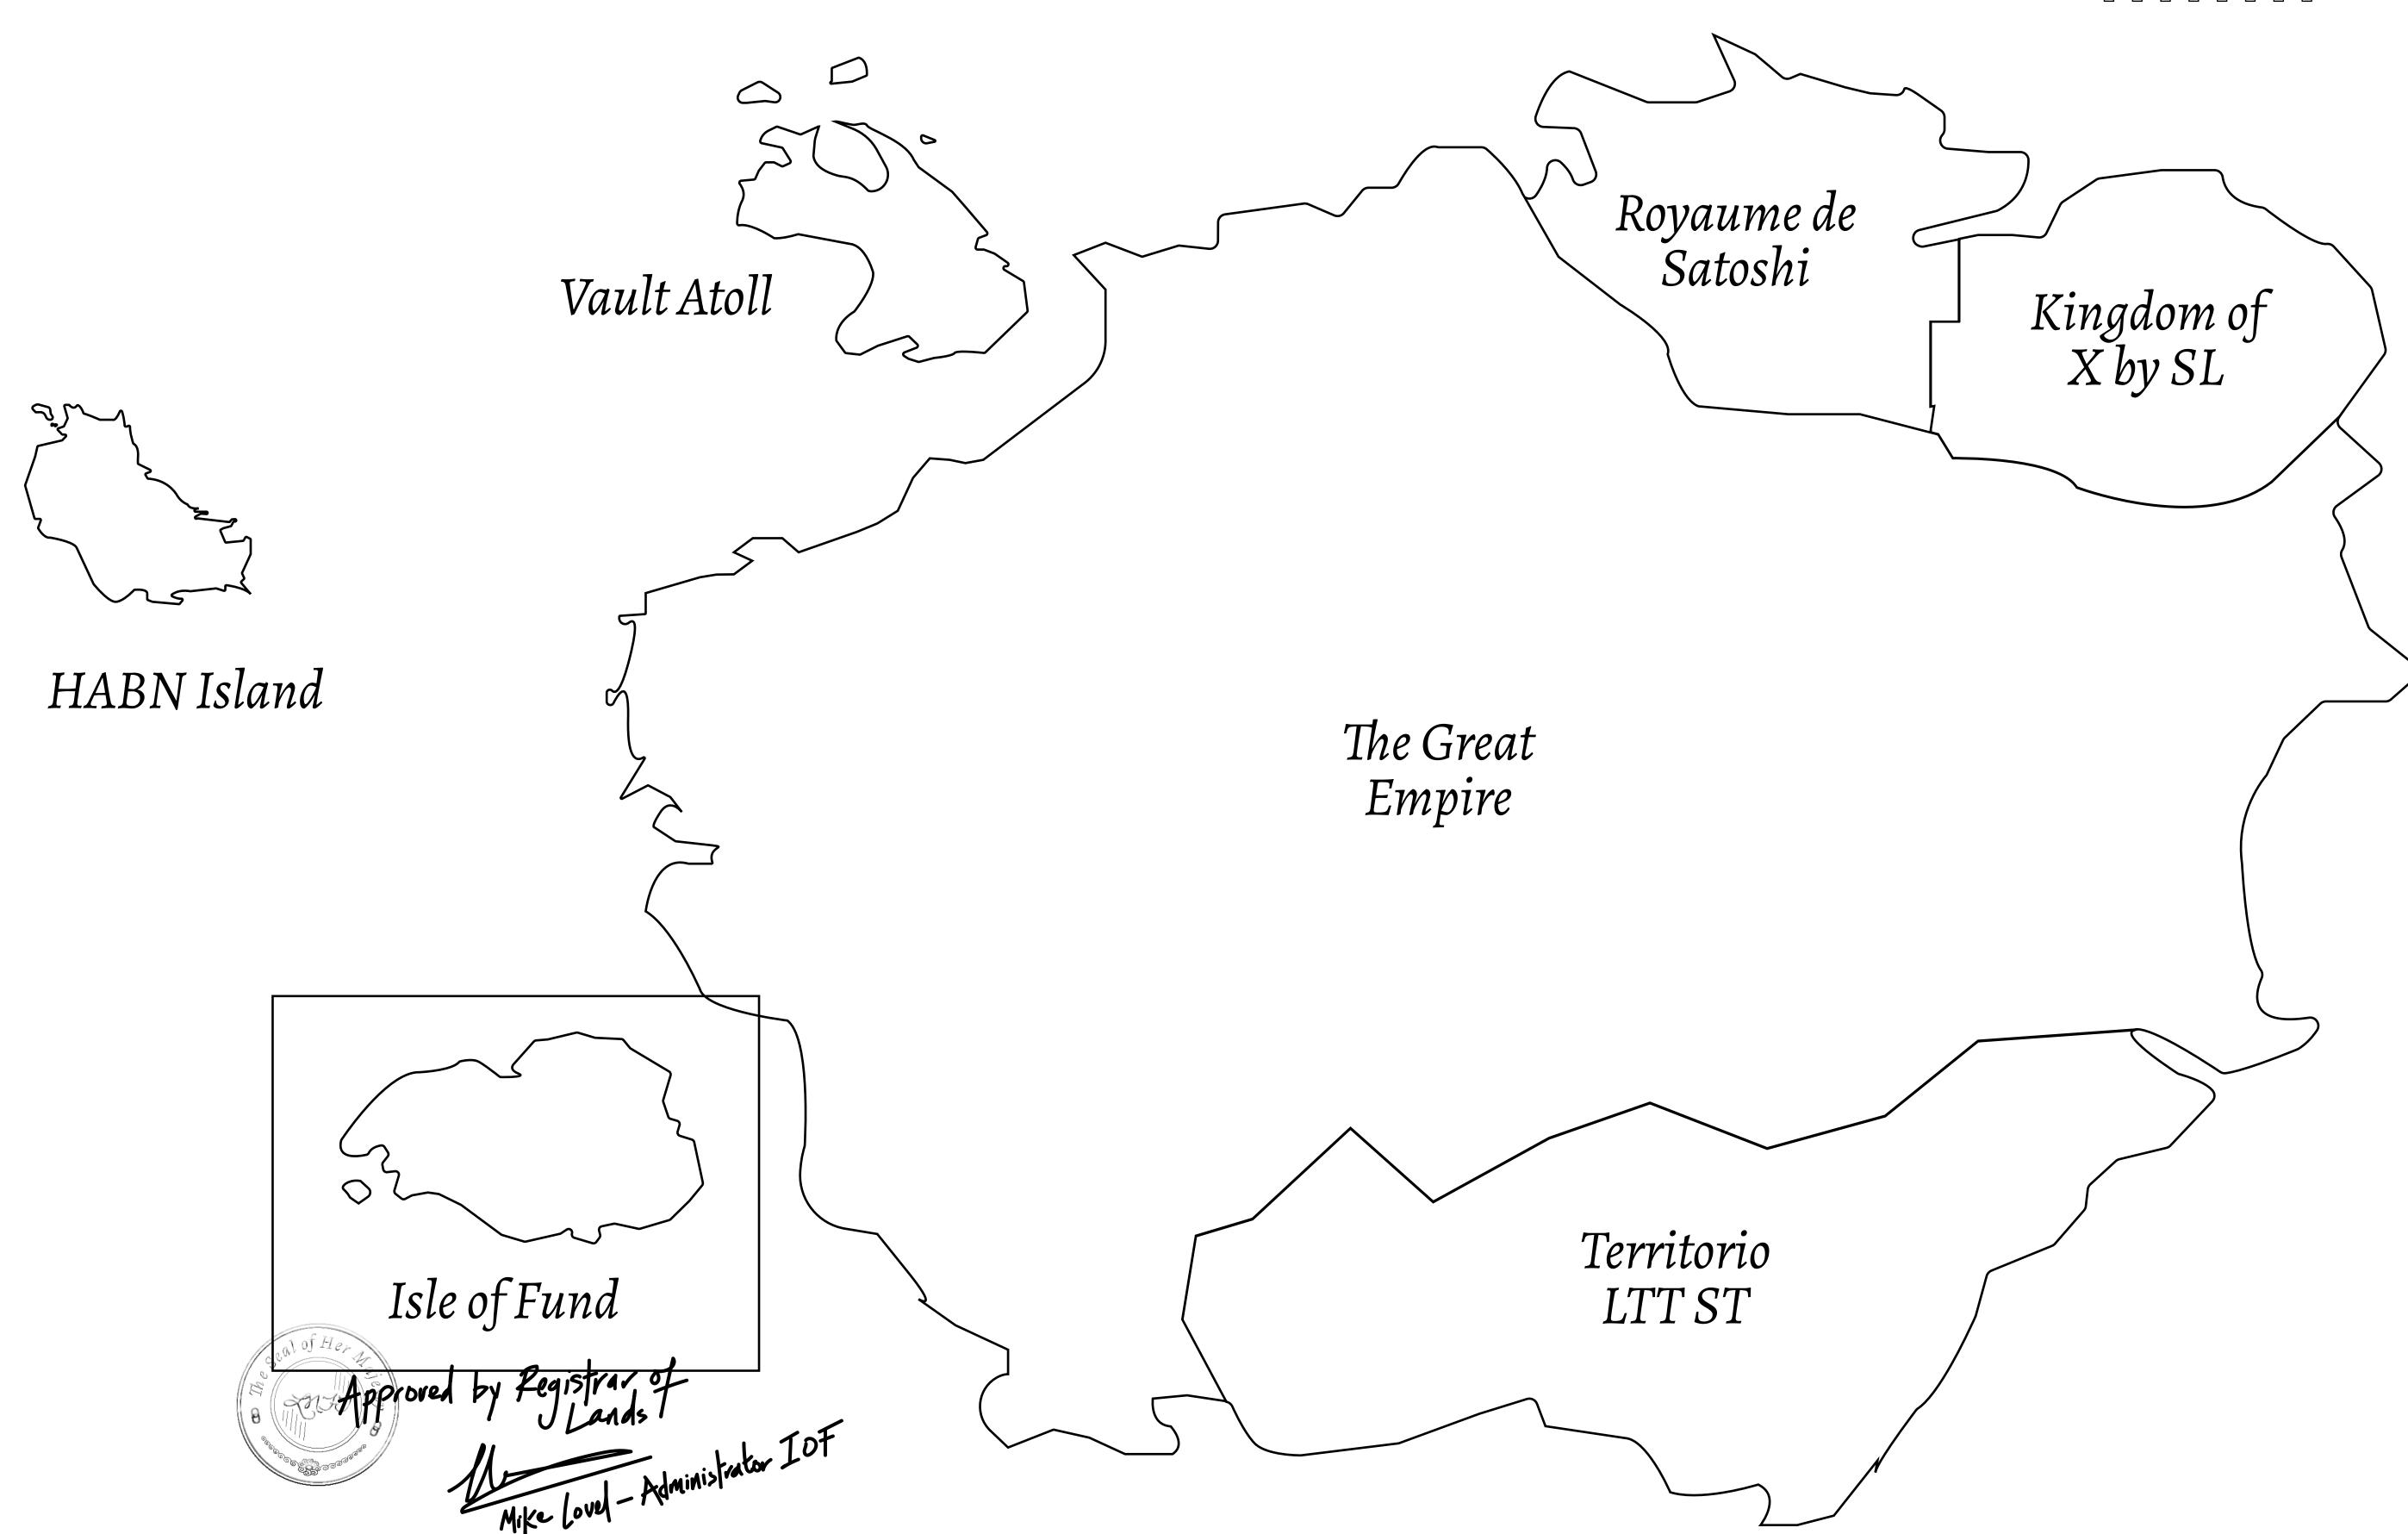

## GEOGRAPHY

COASTLINE
BORDERS
HIGHEST POINT
LOWEST POINT
PLOTS
SCALE

73.54 KM (45.70 MILES)
OCEAN
MOUNT PLUTUS +2349 M

THE DWARF'S MINE -215 M 490

1:50000

OWNER ENTITLEMENT

| H.M. LNFT Land Registry |                                                                                  | TITLE NUMBER            |     |               |
|-------------------------|----------------------------------------------------------------------------------|-------------------------|-----|---------------|
|                         |                                                                                  | F411-221121             |     |               |
| ADMINISTRATIVE AREA     | ISLE OF FUND                                                                     | ISSUED 22 November 2021 | BJ. | SCALE 1/50000 |
| OWNER ENTITIEMENT       | Type W-IOF: Share of 0.1% of all BUN sales based on number of NFT Stories minted |                         |     |               |

(rewarded in Credits); Mint 4 NFT Stories