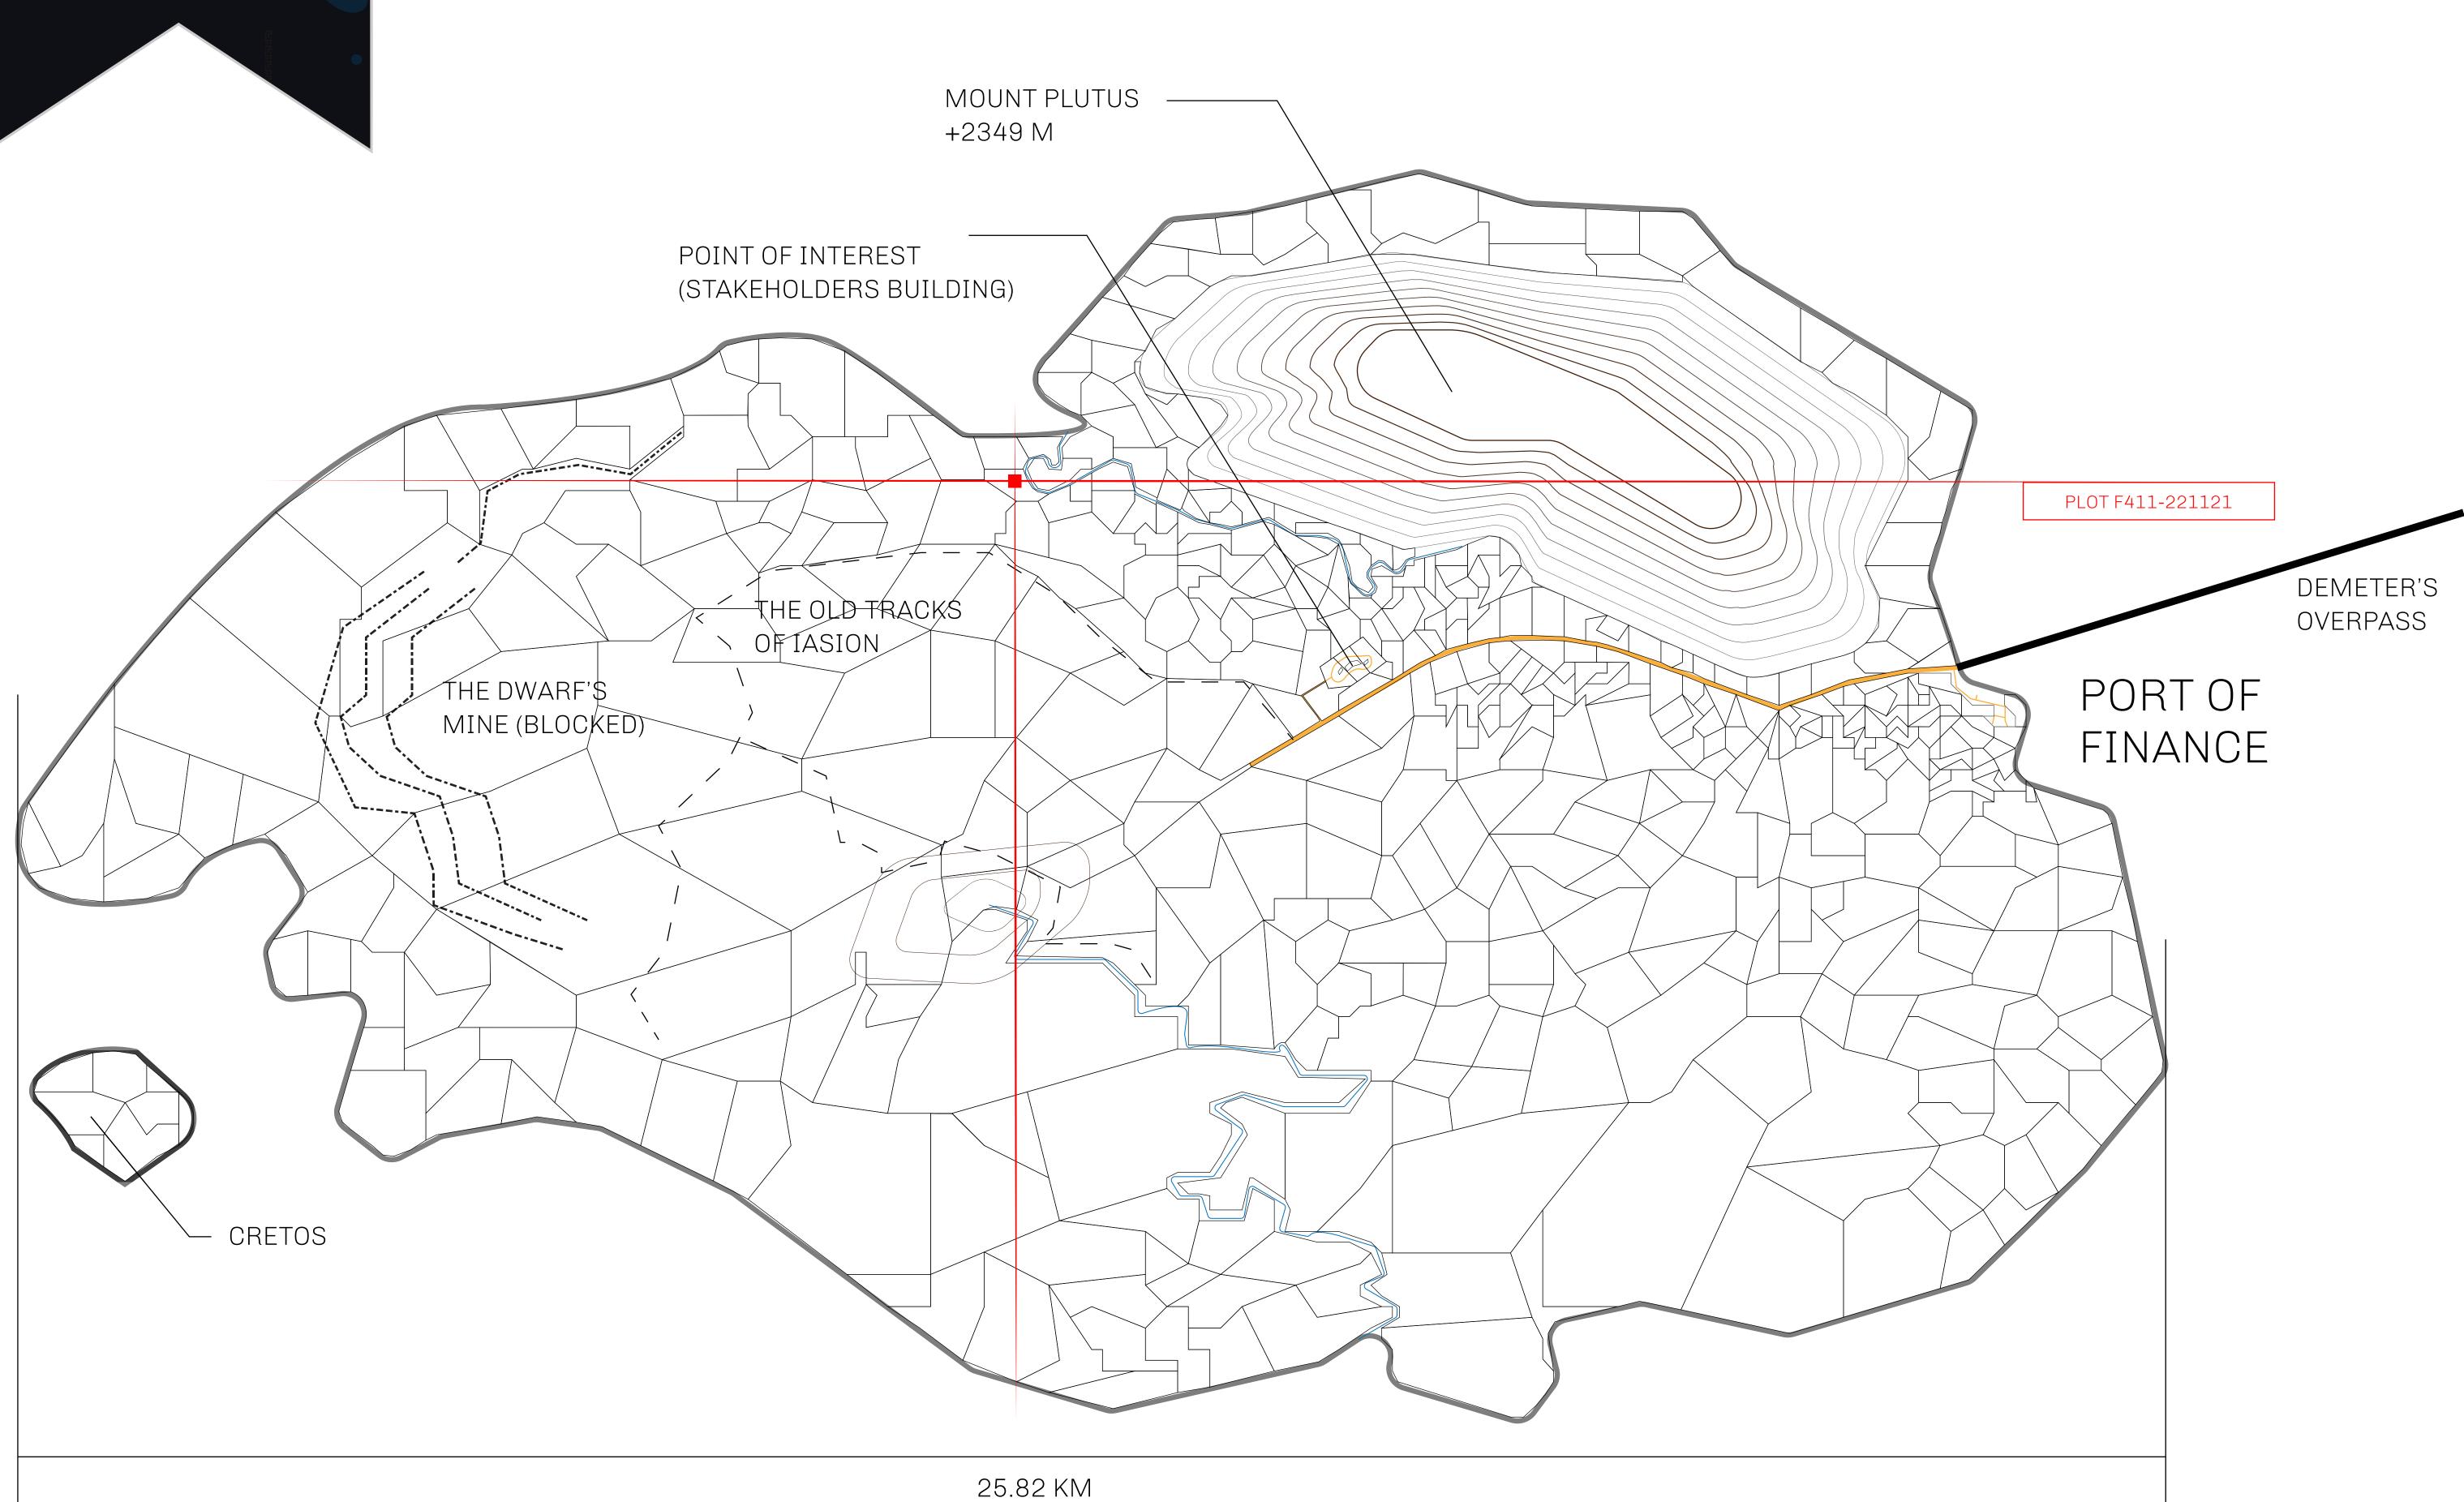

## GEOGRAPHY

COASTLINE
BORDERS
HIGHEST POINT
LOWEST POINT
PLOTS
SCALE

73.54 KM (45.70 MILES)
OCEAN
MOUNT PLUTUS +2349 M

THE DWARF'S MINE -215 M 490

1:50000

OWNER ENTITLEMENT

| H.M. LNFT Land Registry |                                                                                  | TITLE NUMBER            |     |               |
|-------------------------|----------------------------------------------------------------------------------|-------------------------|-----|---------------|
|                         |                                                                                  | F411-221121             |     |               |
| ADMINISTRATIVE AREA     | ISLE OF FUND                                                                     | ISSUED 22 November 2021 | BJ. | SCALE 1/50000 |
| OWNER ENTITIEMENT       | Type W-IOF: Share of 0.1% of all BUN sales based on number of NFT Stories minted |                         |     |               |

(rewarded in Credits); Mint 4 NFT Stories