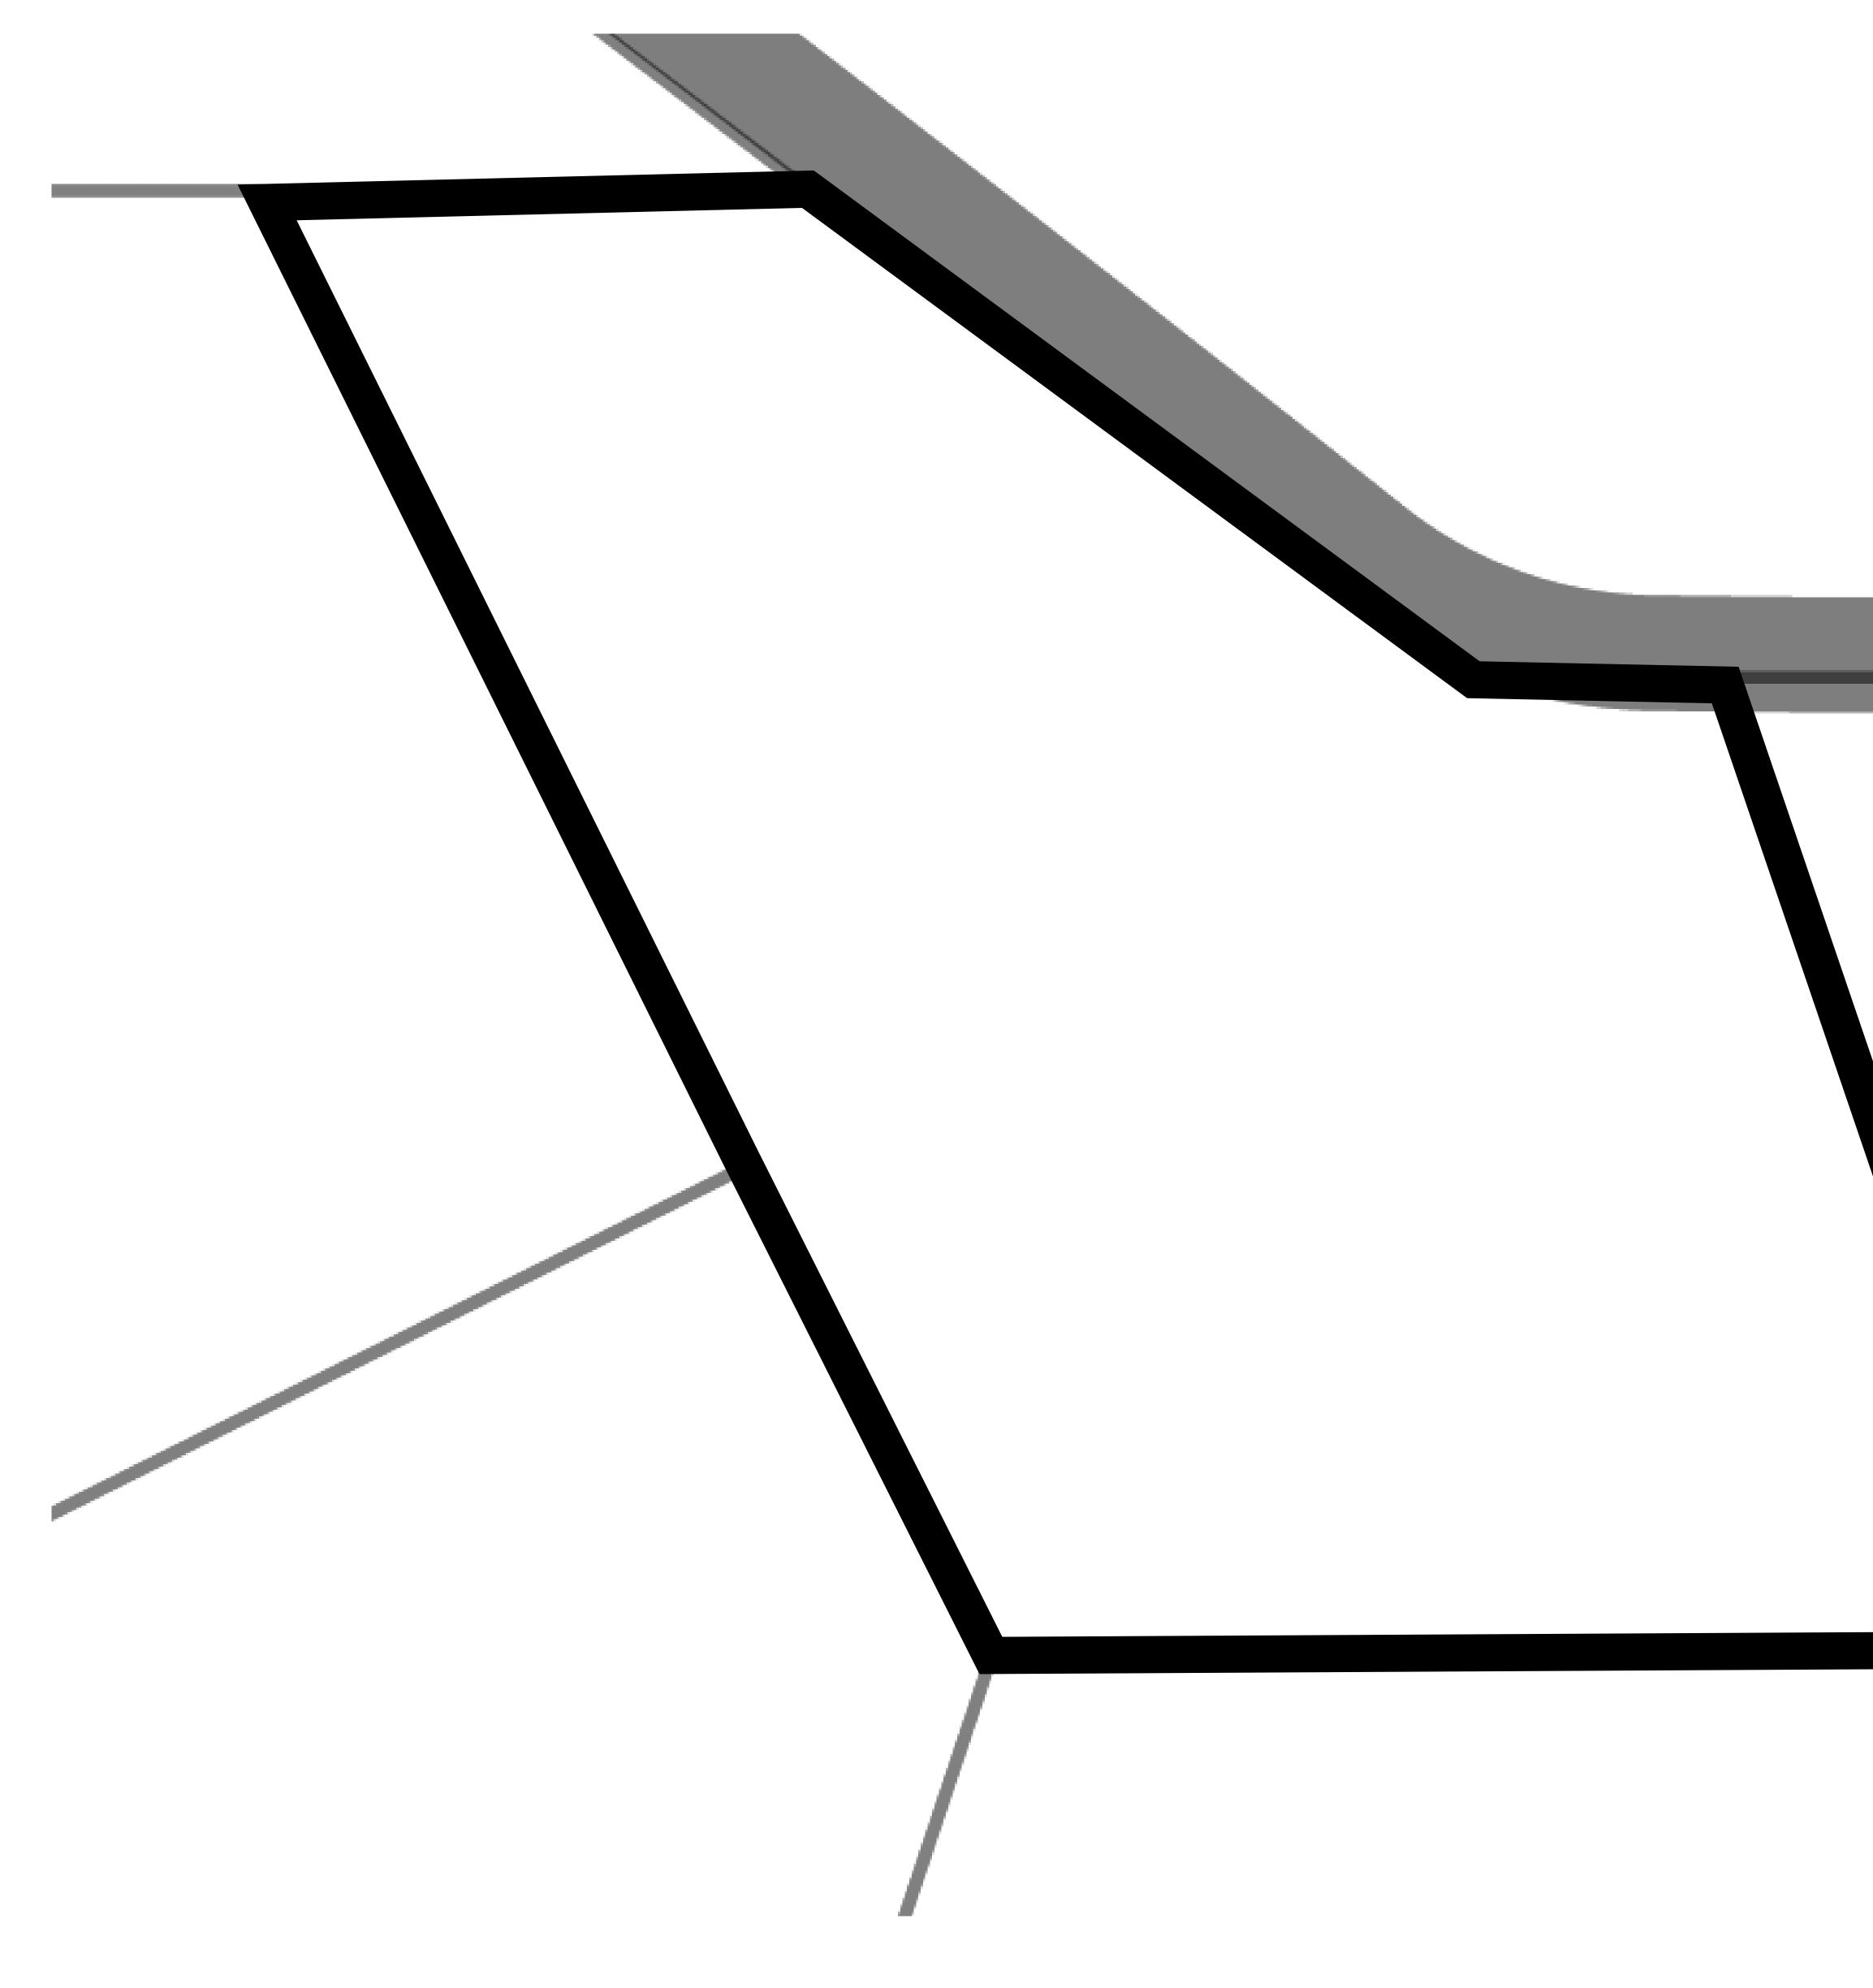

|      |  | TITLE NUMBER<br><b>F409-221121</b> |                         |         |          |                        |          |                                         |
|------|--|------------------------------------|-------------------------|---------|----------|------------------------|----------|-----------------------------------------|
| y    |  |                                    |                         |         |          |                        |          |                                         |
| FUND |  | ISSUED                             | 22 Novemb               | er 2021 | Jb.J.    | SCA                    | ALE 1/50 | 000                                     |
|      |  | of all BUN<br>4 NFT Sto            | sales based o<br>ries   | on numb | er of NF | <b>T</b> Stories       | minted   | 10-1-1-1-1-1-1-1-1-1-1-1-1-1-1-1-1-1-1- |
|      |  |                                    |                         |         |          | OC                     | SEAN     |                                         |
|      |  |                                    | T F409<br>Dary: 2.78 km |         | Ρ        | LOT                    | F41      | 0                                       |
| 96   |  |                                    |                         |         |          | PL<br>XIANG ZI<br>RIVE |          | 41                                      |
|      |  |                                    | PLOT                    | F39     | 5        |                        |          | r                                       |