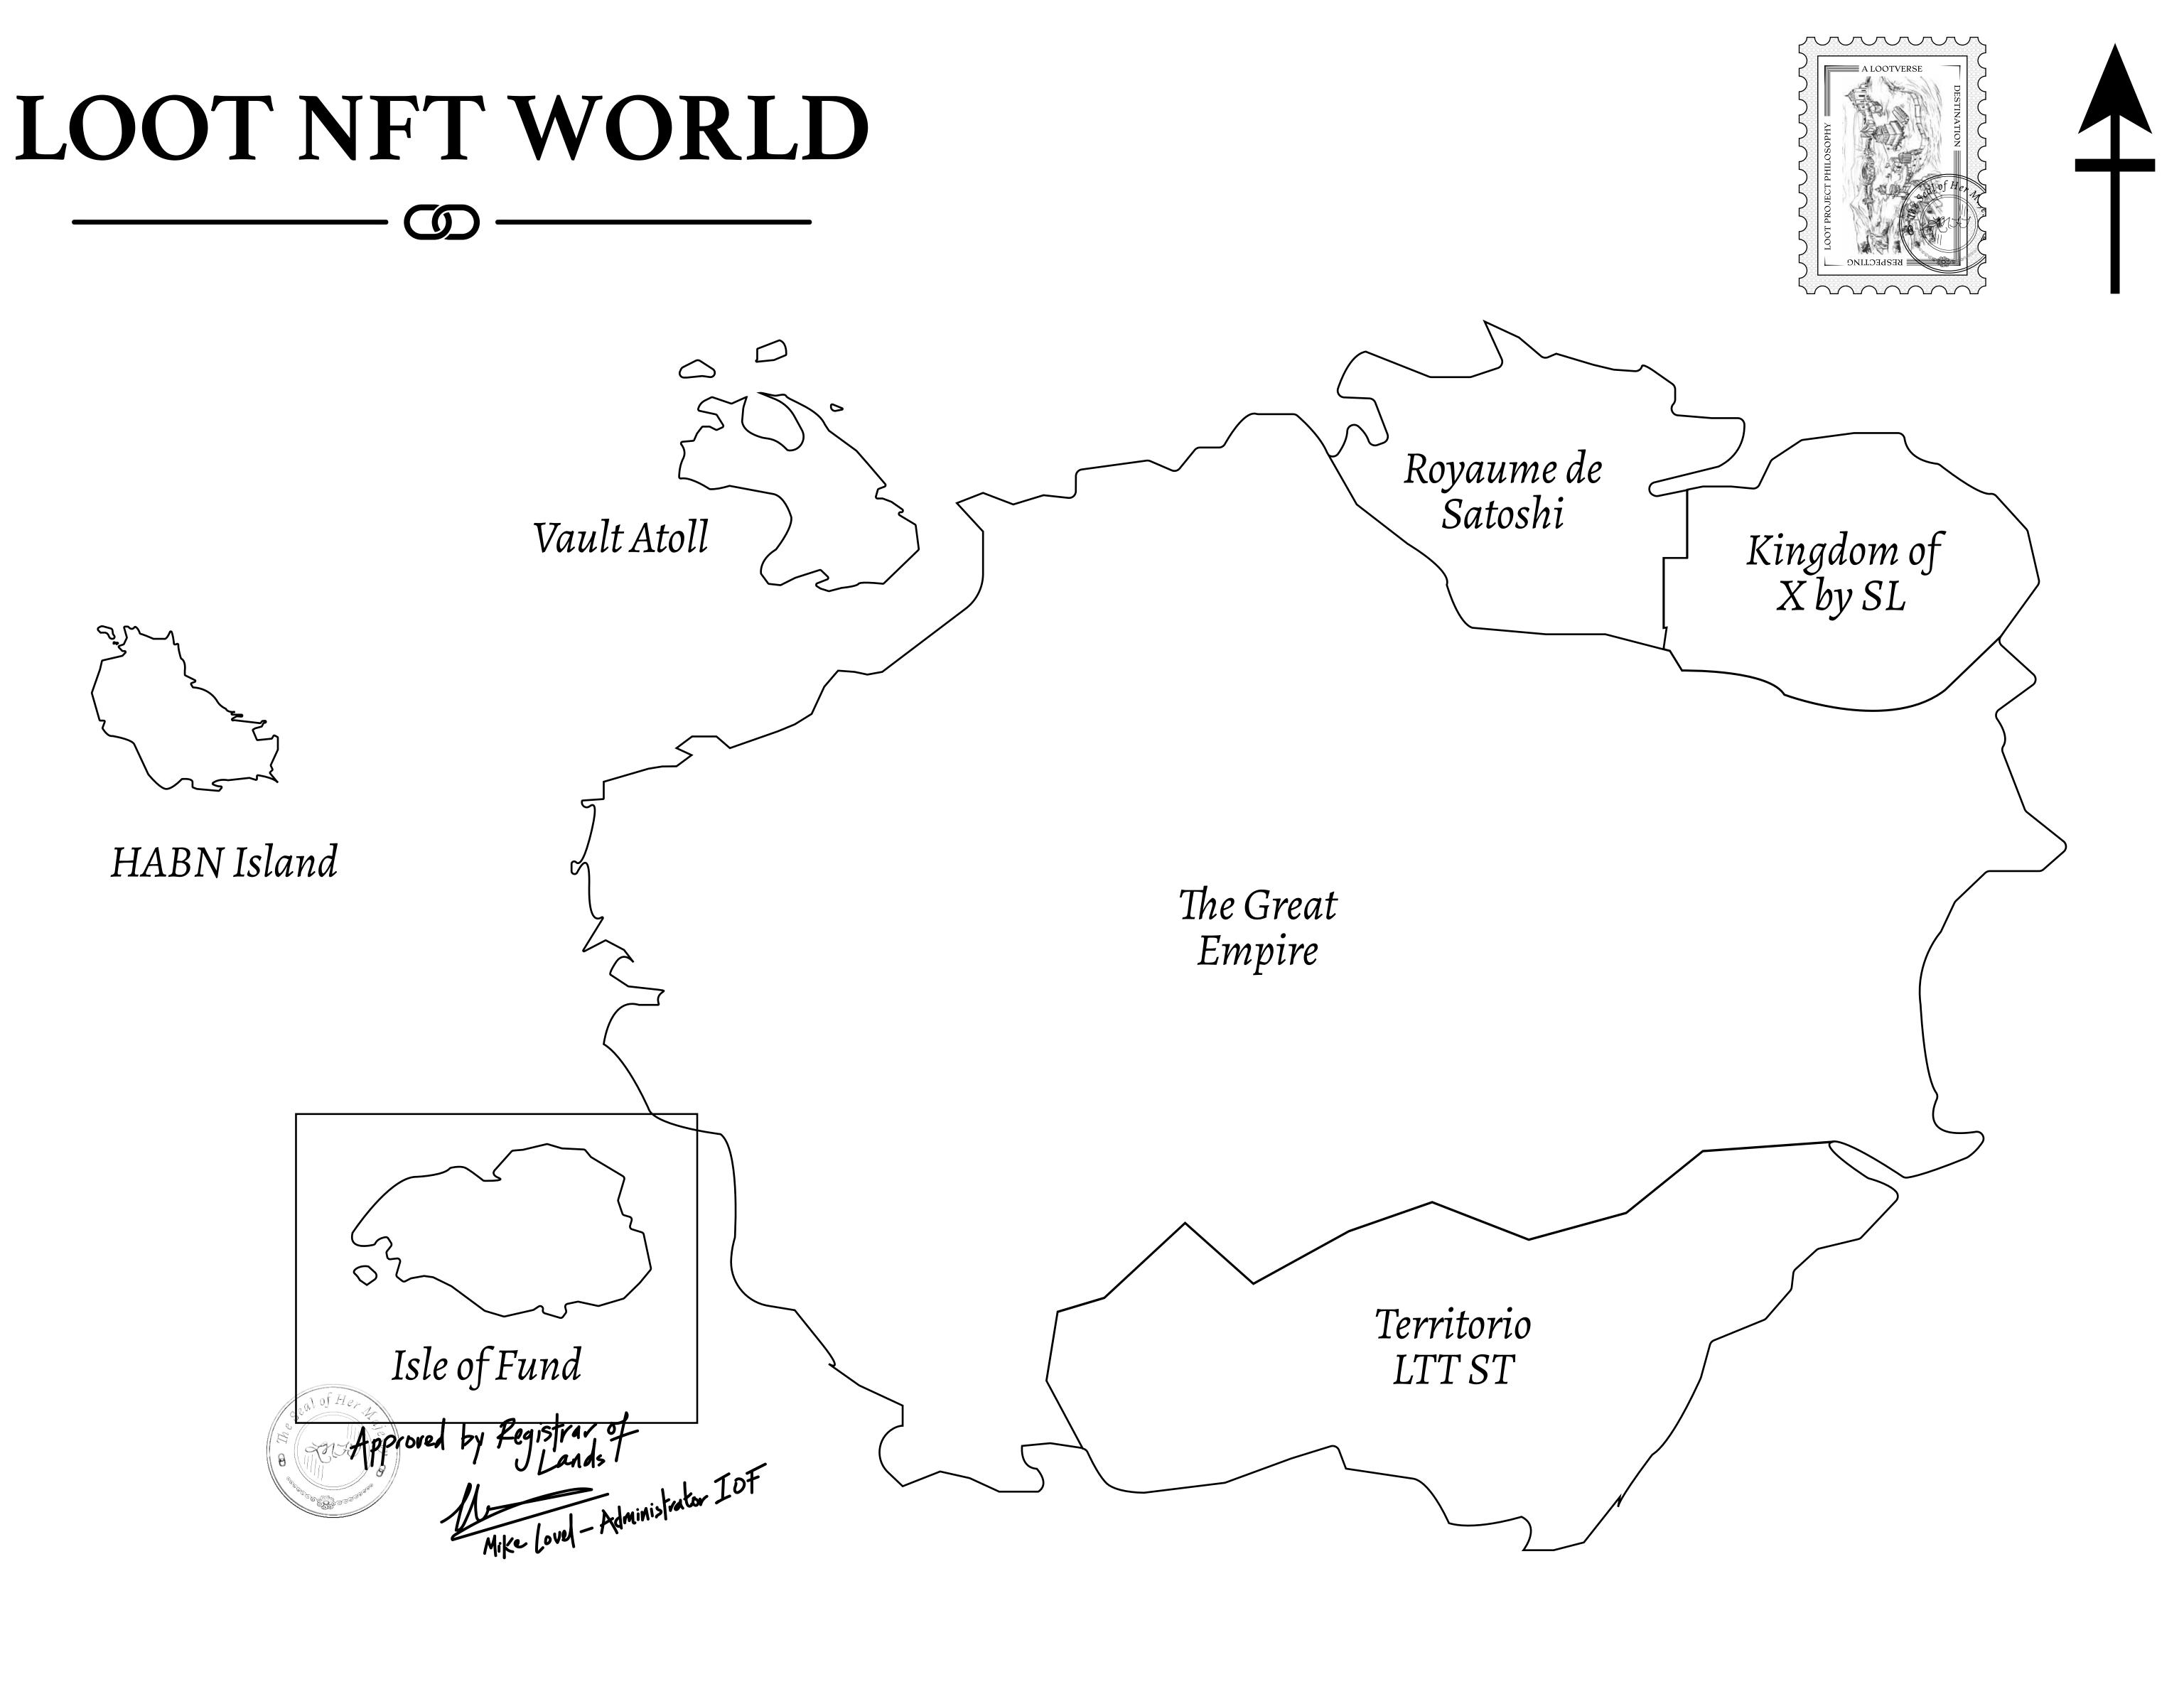

|      |  | TITLE NUMBER<br><b>F409-221121</b> |                         |         |          |                        |          |                                         |
|------|--|------------------------------------|-------------------------|---------|----------|------------------------|----------|-----------------------------------------|
| y    |  |                                    |                         |         |          |                        |          |                                         |
| FUND |  | ISSUED                             | 22 Novemb               | er 2021 | Jb.J.    | SCA                    | ALE 1/50 | 000                                     |
|      |  | of all BUN<br>4 NFT Sto            | sales based o<br>ries   | on numb | er of N