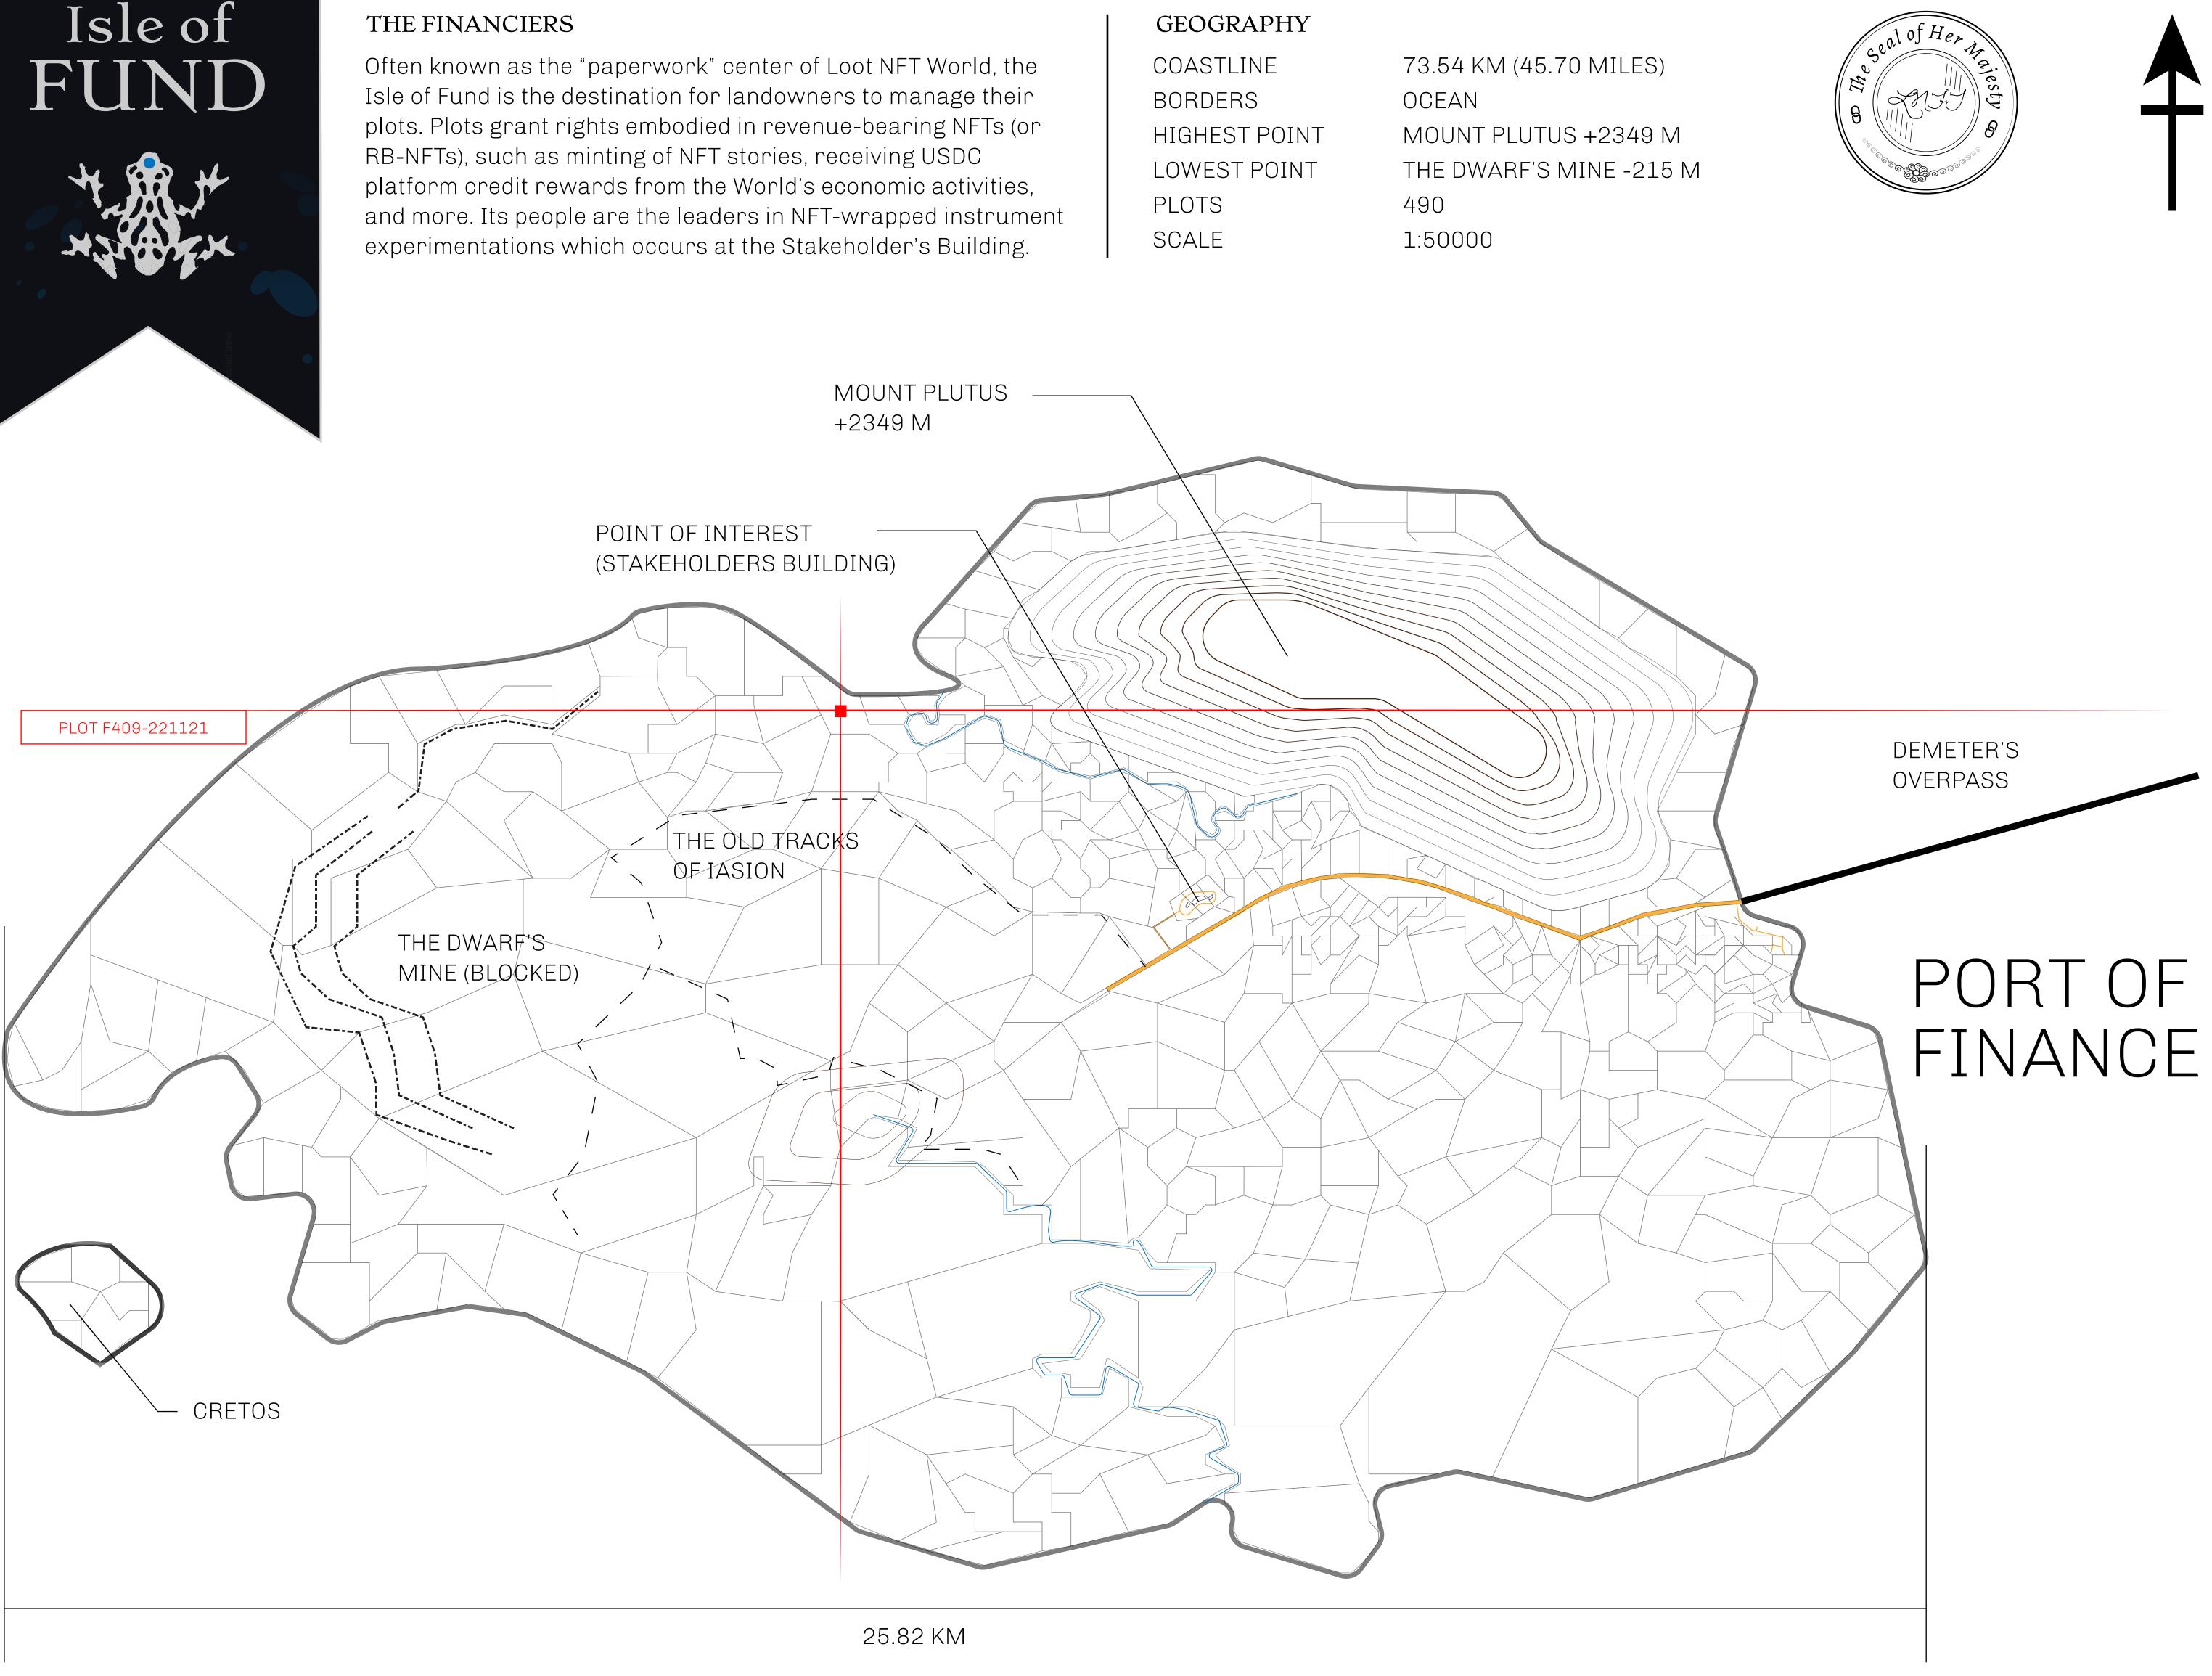

|      |  | TITLE NUMBER<br><b>F409-221121</b> |                         |         |          |                        |          |                                         |
|------|--|------------------------------------|-------------------------|---------|----------|------------------------|----------|-----------------------------------------|
| y    |  |                                    |                         |         |          |                        |          |                                         |
| FUND |  | ISSUED                             | 22 Novemb               | er 2021 | Jb.J.    | SCA                    | ALE 1/50 | 000                                     |
|      |  | of all BUN<br>4 NFT Sto            | sales based o<br>ries   | on numb | er of NF |