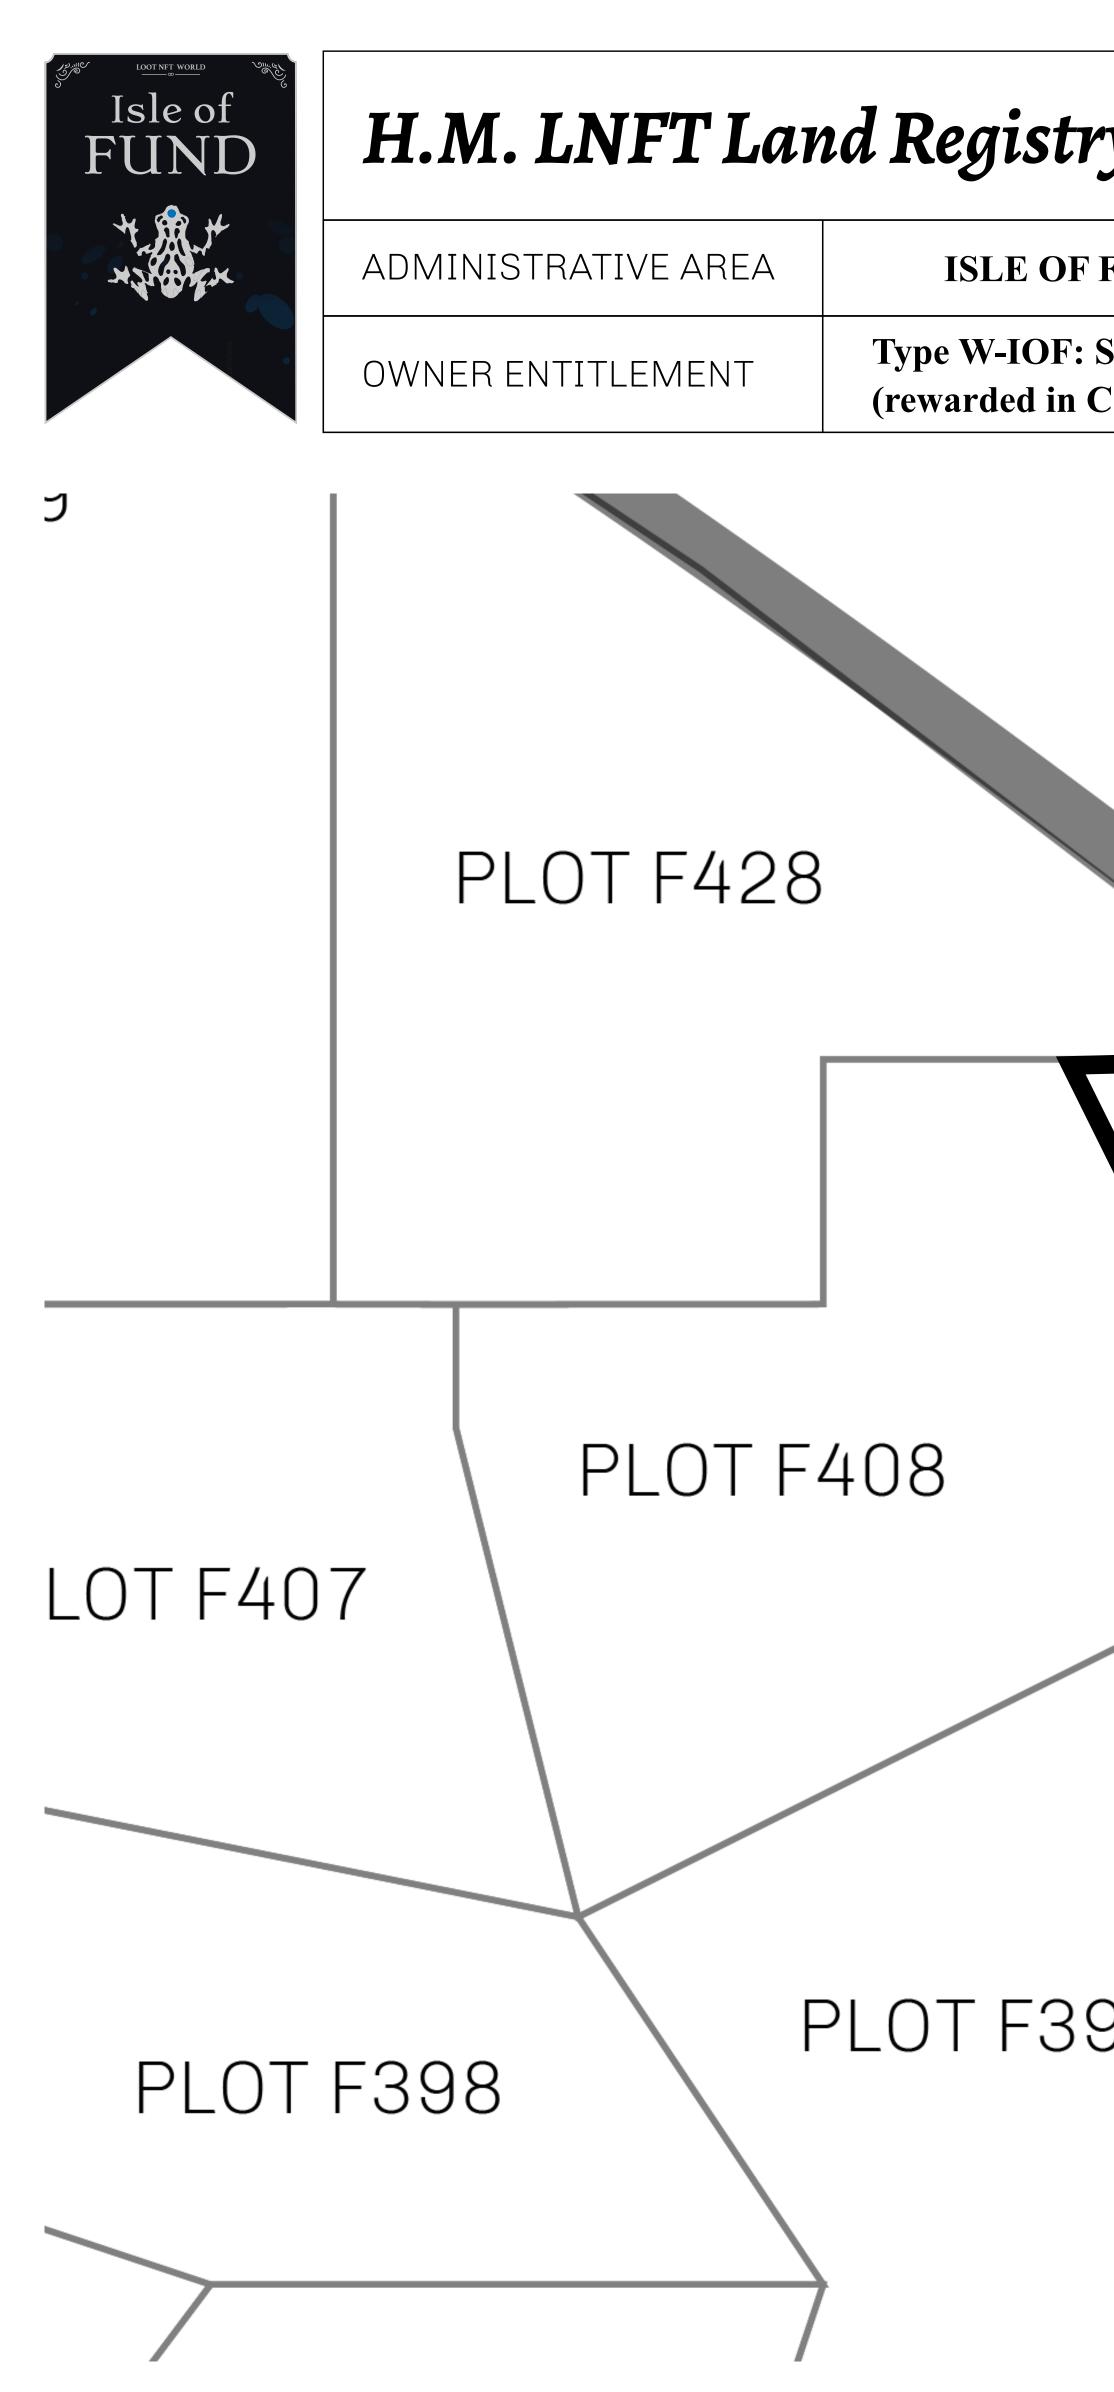

|      |  | TITLE NUMBER<br><b>F409-221121</b> |                         |         |          |                        |          |                                         |
|------|--|------------------------------------|-------------------------|---------|----------|------------------------|----------|-----------------------------------------|
| y    |  |                                    |                         |         |          |                        |          |                                         |
| FUND |  | ISSUED                             | 22 Novemb               | er 2021 | Jb.J.    | SCA                    | ALE 1/50 | 000                                     |
|      |  | of all BUN<br>4 NFT Sto            | sales based o<br>ries   | on numb | er of NF | <b>T</b> Stories       | minted   | 10-1-1-1-1-1-1-1-1-1-1-1-1-1-1-1-1-1-1- |
|      |  |                                    |                         |         |          | OC                     | SEAN     |                                         |
|      |  |                                    | T F409<br>Dary: 2.78 km |         | Ρ        | LOT                    | F41      | 0                                       |
| 96   |  |                                    |                         |         |          | PL<br>XIANG ZI<br>RIVE |          | 41                                      |
|      |  |                                    | PLOT                    | F39     | 5        |                        |          | r                                       |