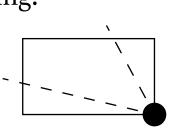

**OFFICIAL PERSPECTIVE SHEET FOR FILING** 

Indicate vantage point for each drawing. Copy and mark each sheet required prior to filing.

Guide - Vantage point should be indicated as shown in the diagram: