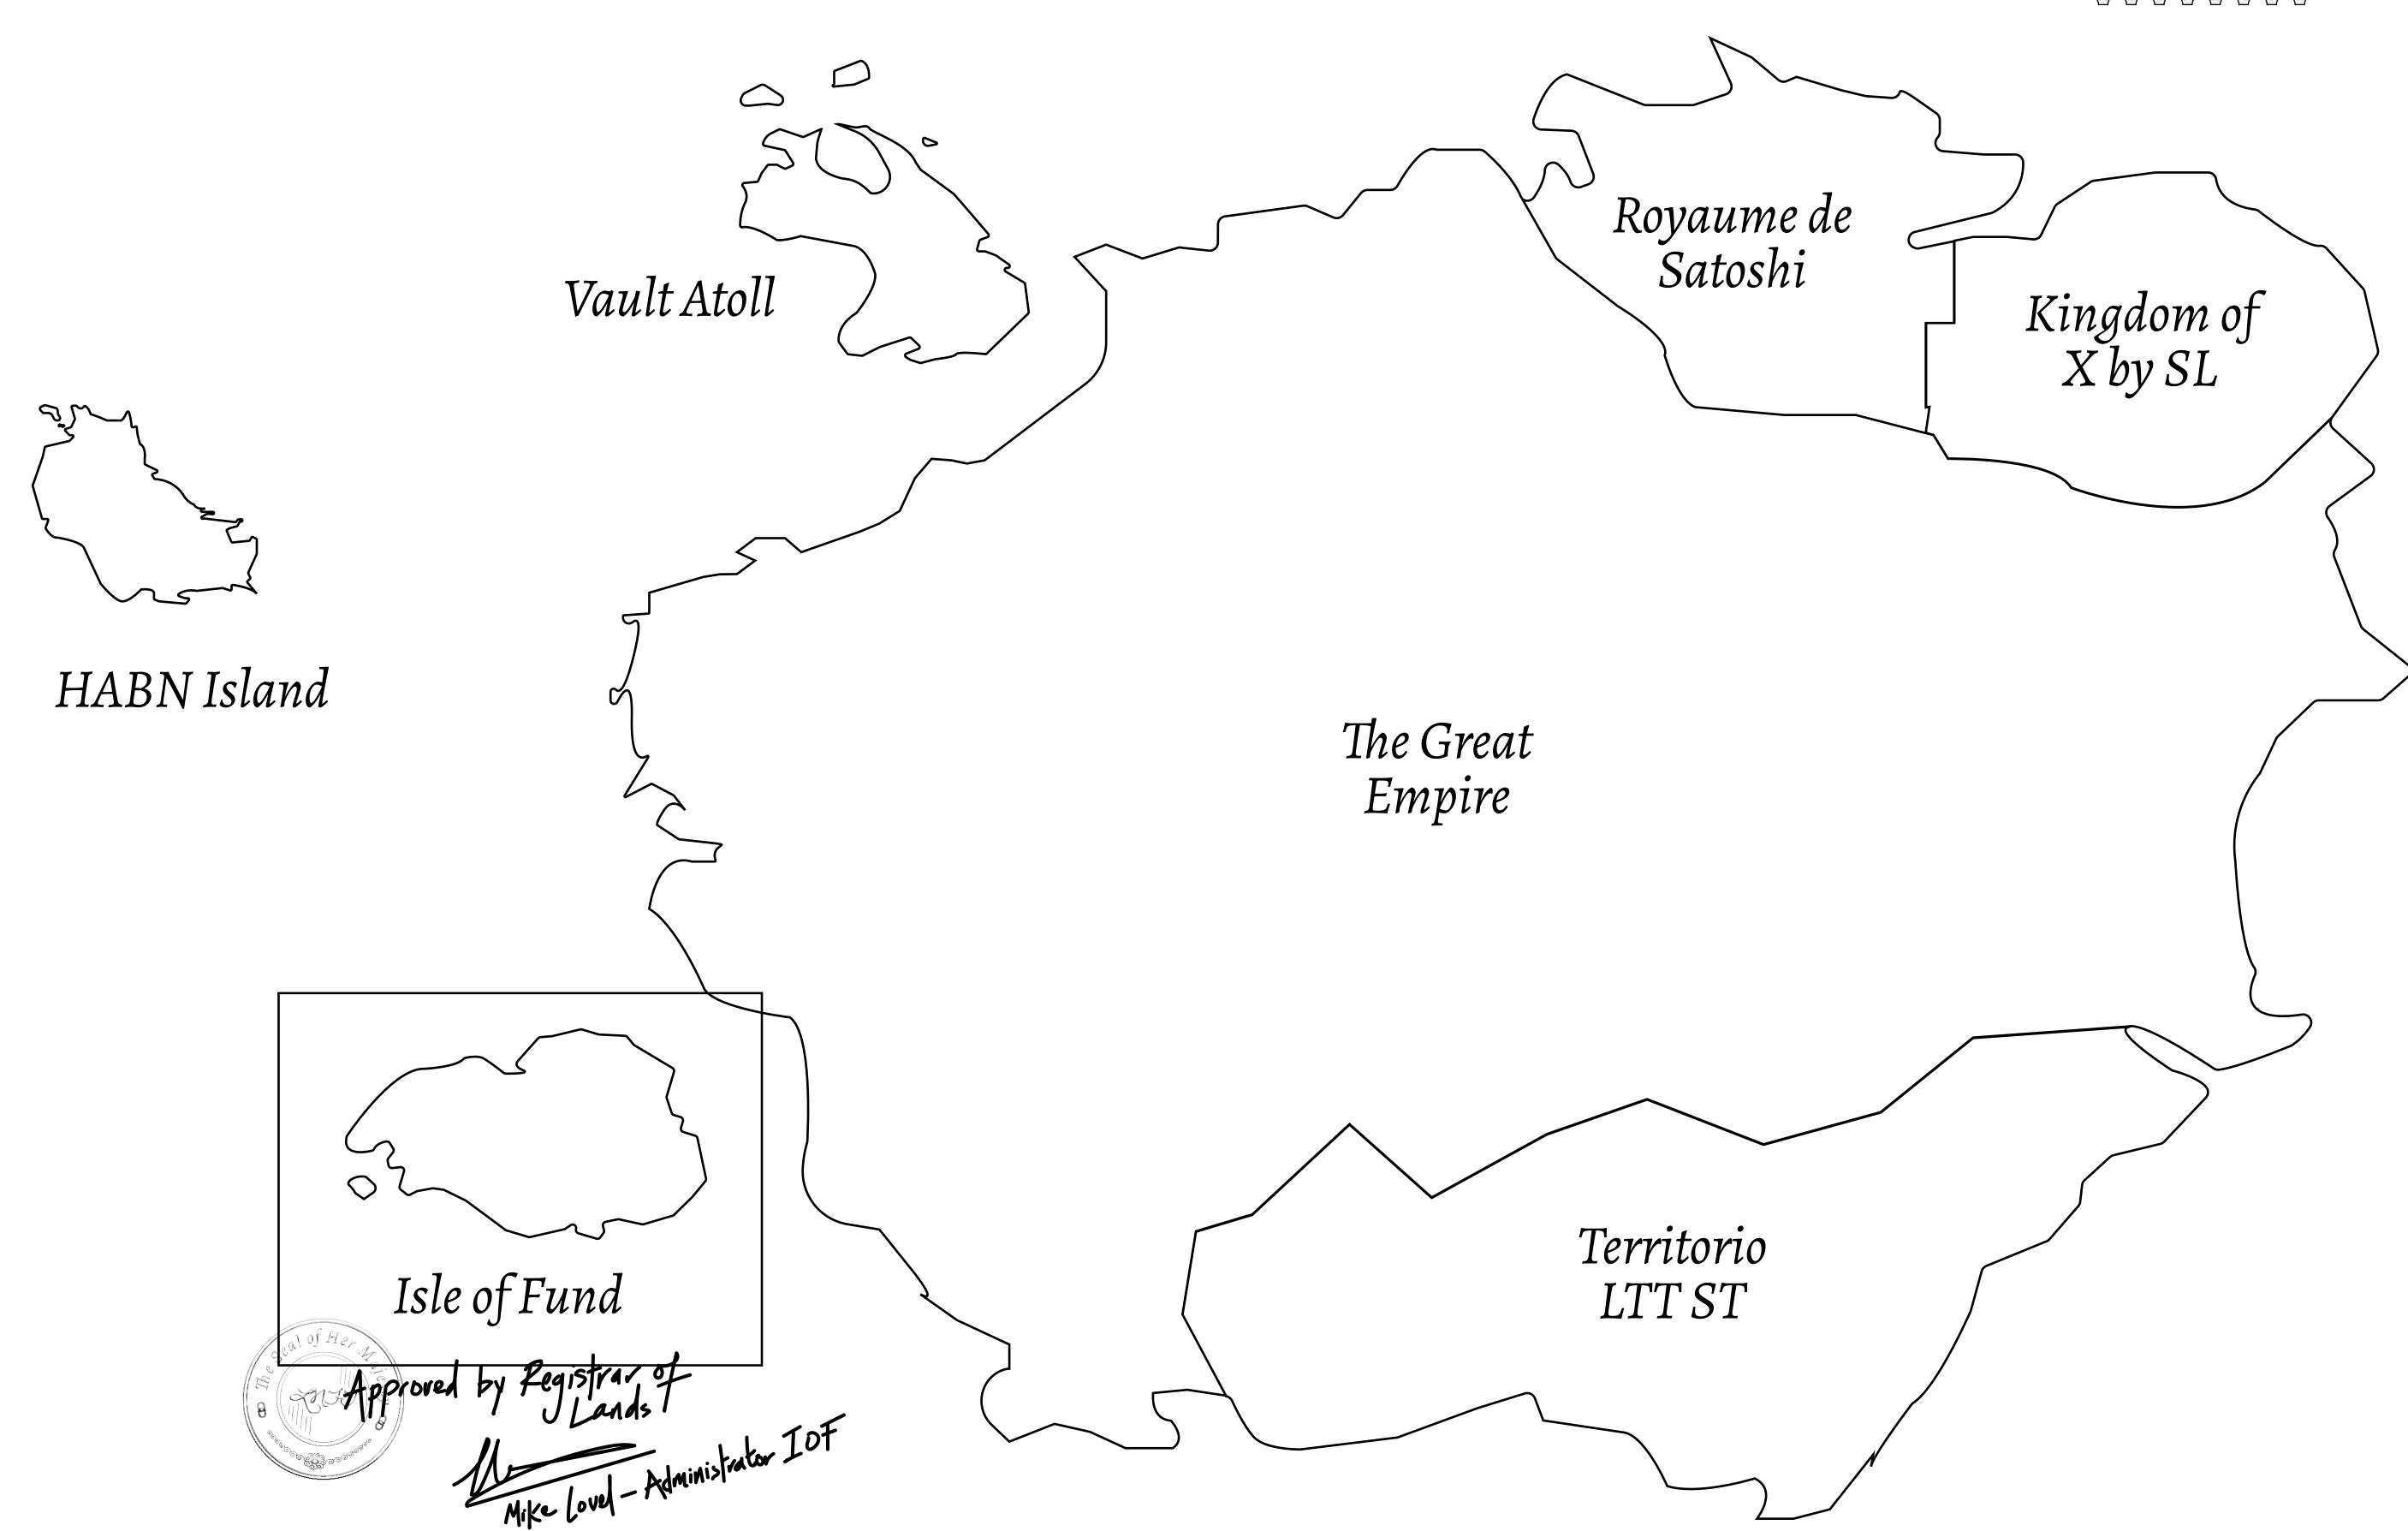

## THE FINANCIERS

Often known as the "paperwork" center of Loot NFT World, the Isle of Fund is the destination for landowners to manage their plots. Plots grant rights embodied in revenue-bearing NFTs (or RB-NFTs), such as minting of NFT stories, receiving USDC platform credit rewards from the World's economic activities, and more. Its people are the leaders in NFT-wrapped instrument experimentations which occurs at the Stakeholder's Building.

## GEOGRAPHY

COASTLINE
BORDERS
HIGHEST POINT
LOWEST POINT
PLOTS
SCALE

73.54 KM (45.70 MILES) OCEAN

MOUNT PLUTUS +2349 M THE DWARF'S MINE -215 M

490 1:50000

25.82 KM