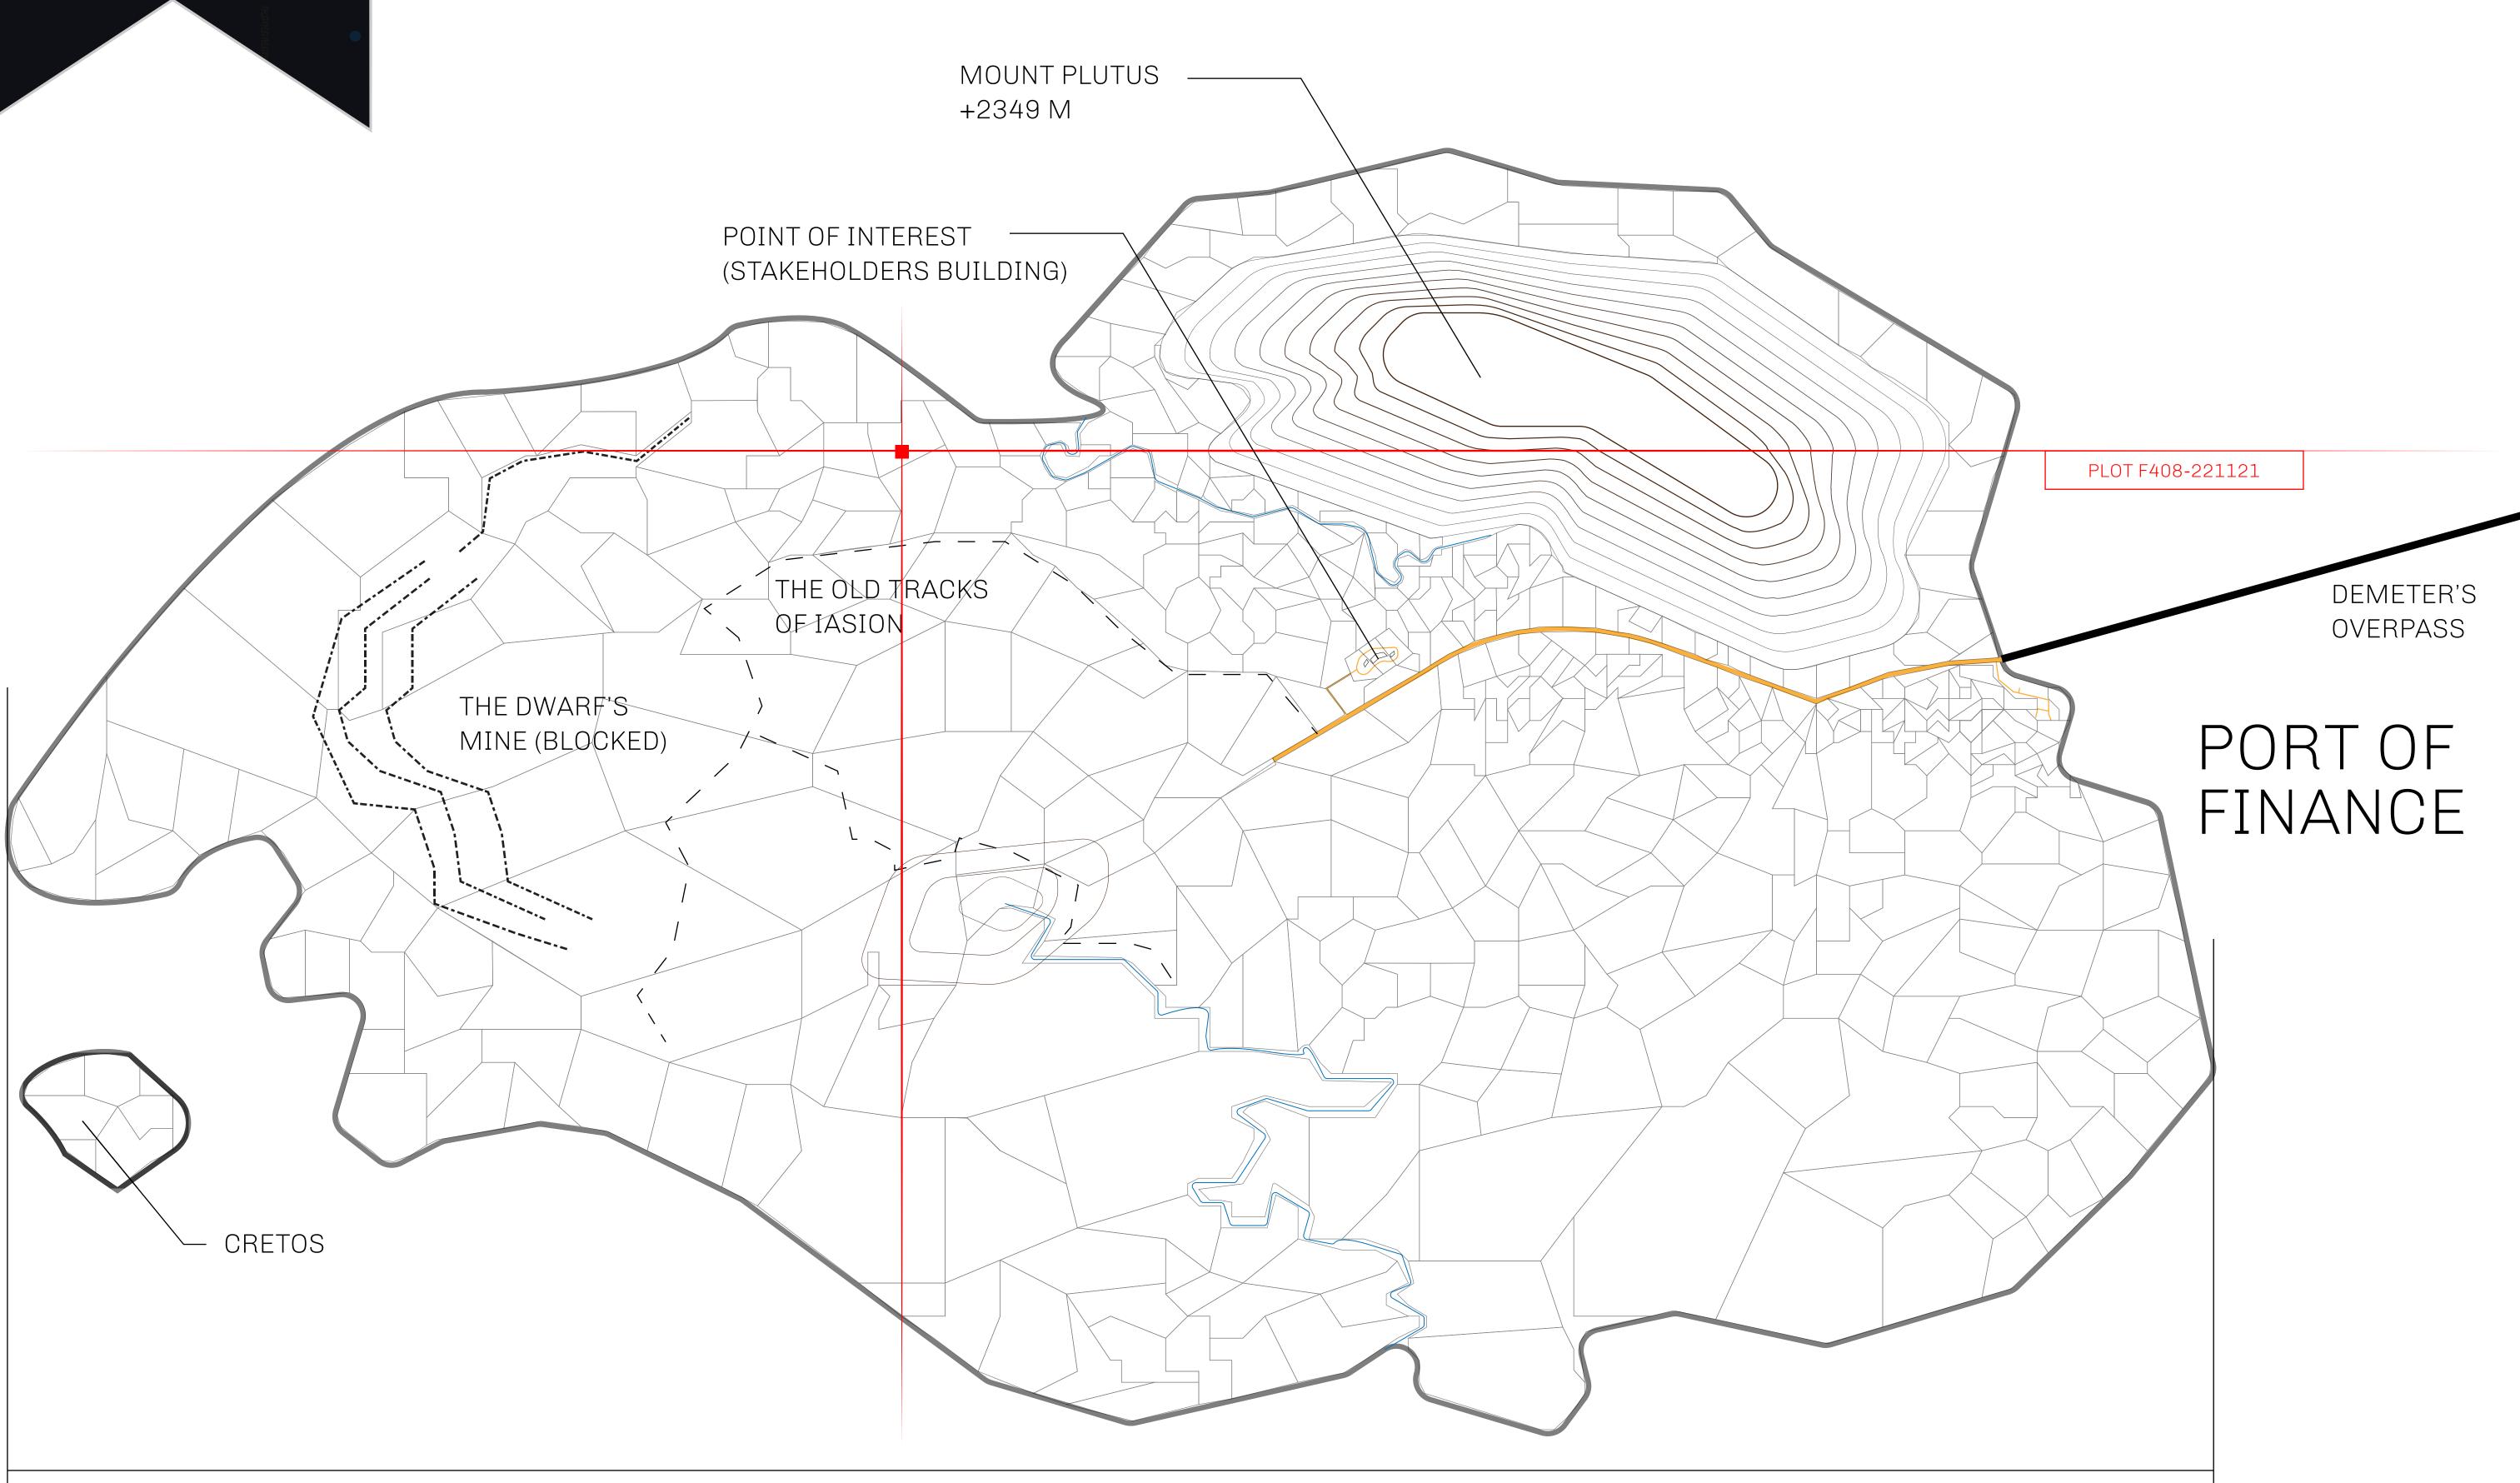

## GEOGRAPHY

COASTLINE
BORDERS
HIGHEST POINT
LOWEST POINT
PLOTS
SCALE

73.54 KM (45.70 MILES) OCEAN

MOUNT PLUTUS +2349 M THE DWARF'S MINE -215 M

490 1:50000

25.82 KM

## H.M. LNFT Land Registry

F408-221121

TITLE NUMBER

ADMINISTRATIVE AREA

ISLE OF FUND

ISSUED 22 November 2021

SCALE **1/50000** 

OWNER ENTITLEMENT