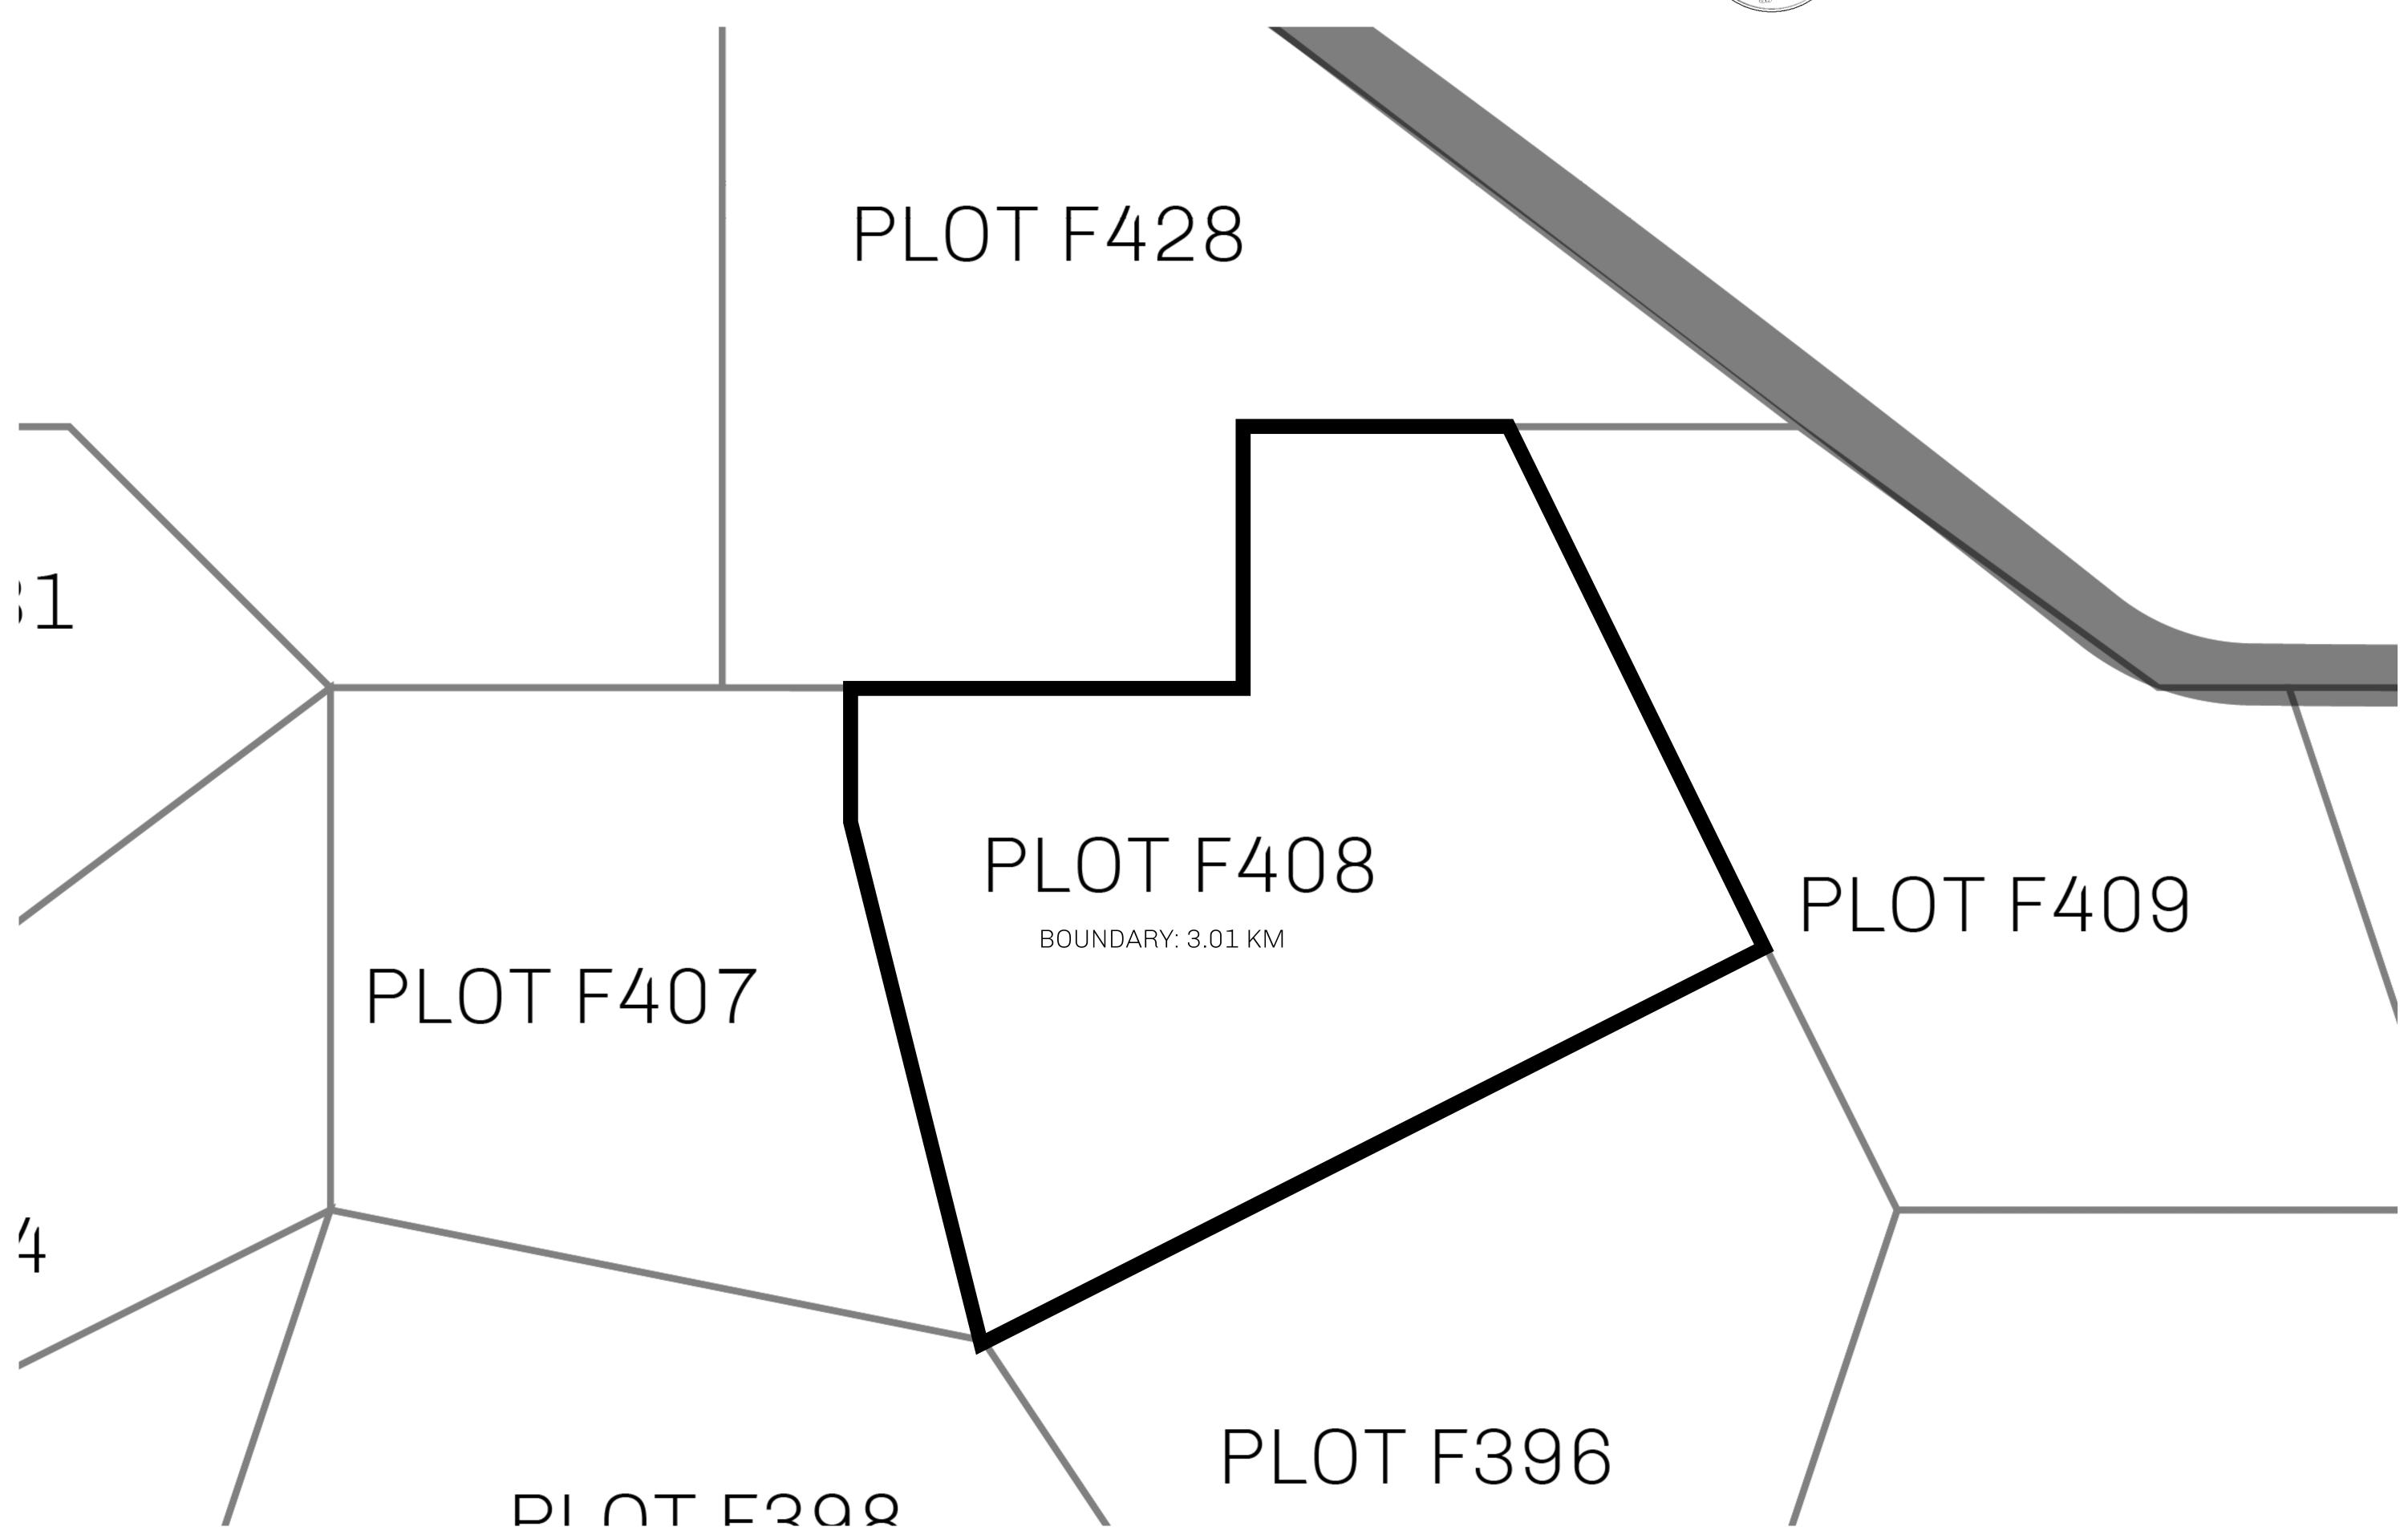

## H.M. LNFT Land Registry

F408-221121

TITLE NUMBER

ADMINISTRATIVE AREA

ISLE OF FUND

ISSUED 22 November 2021

SCALE **1/50000** 

OWNER ENTITLEMENT

Type W-IOF: Share of 0.1% of all BUN sales based on number of NFT Stories minted (rewarded in Credits); Mint 4 NFT Stories