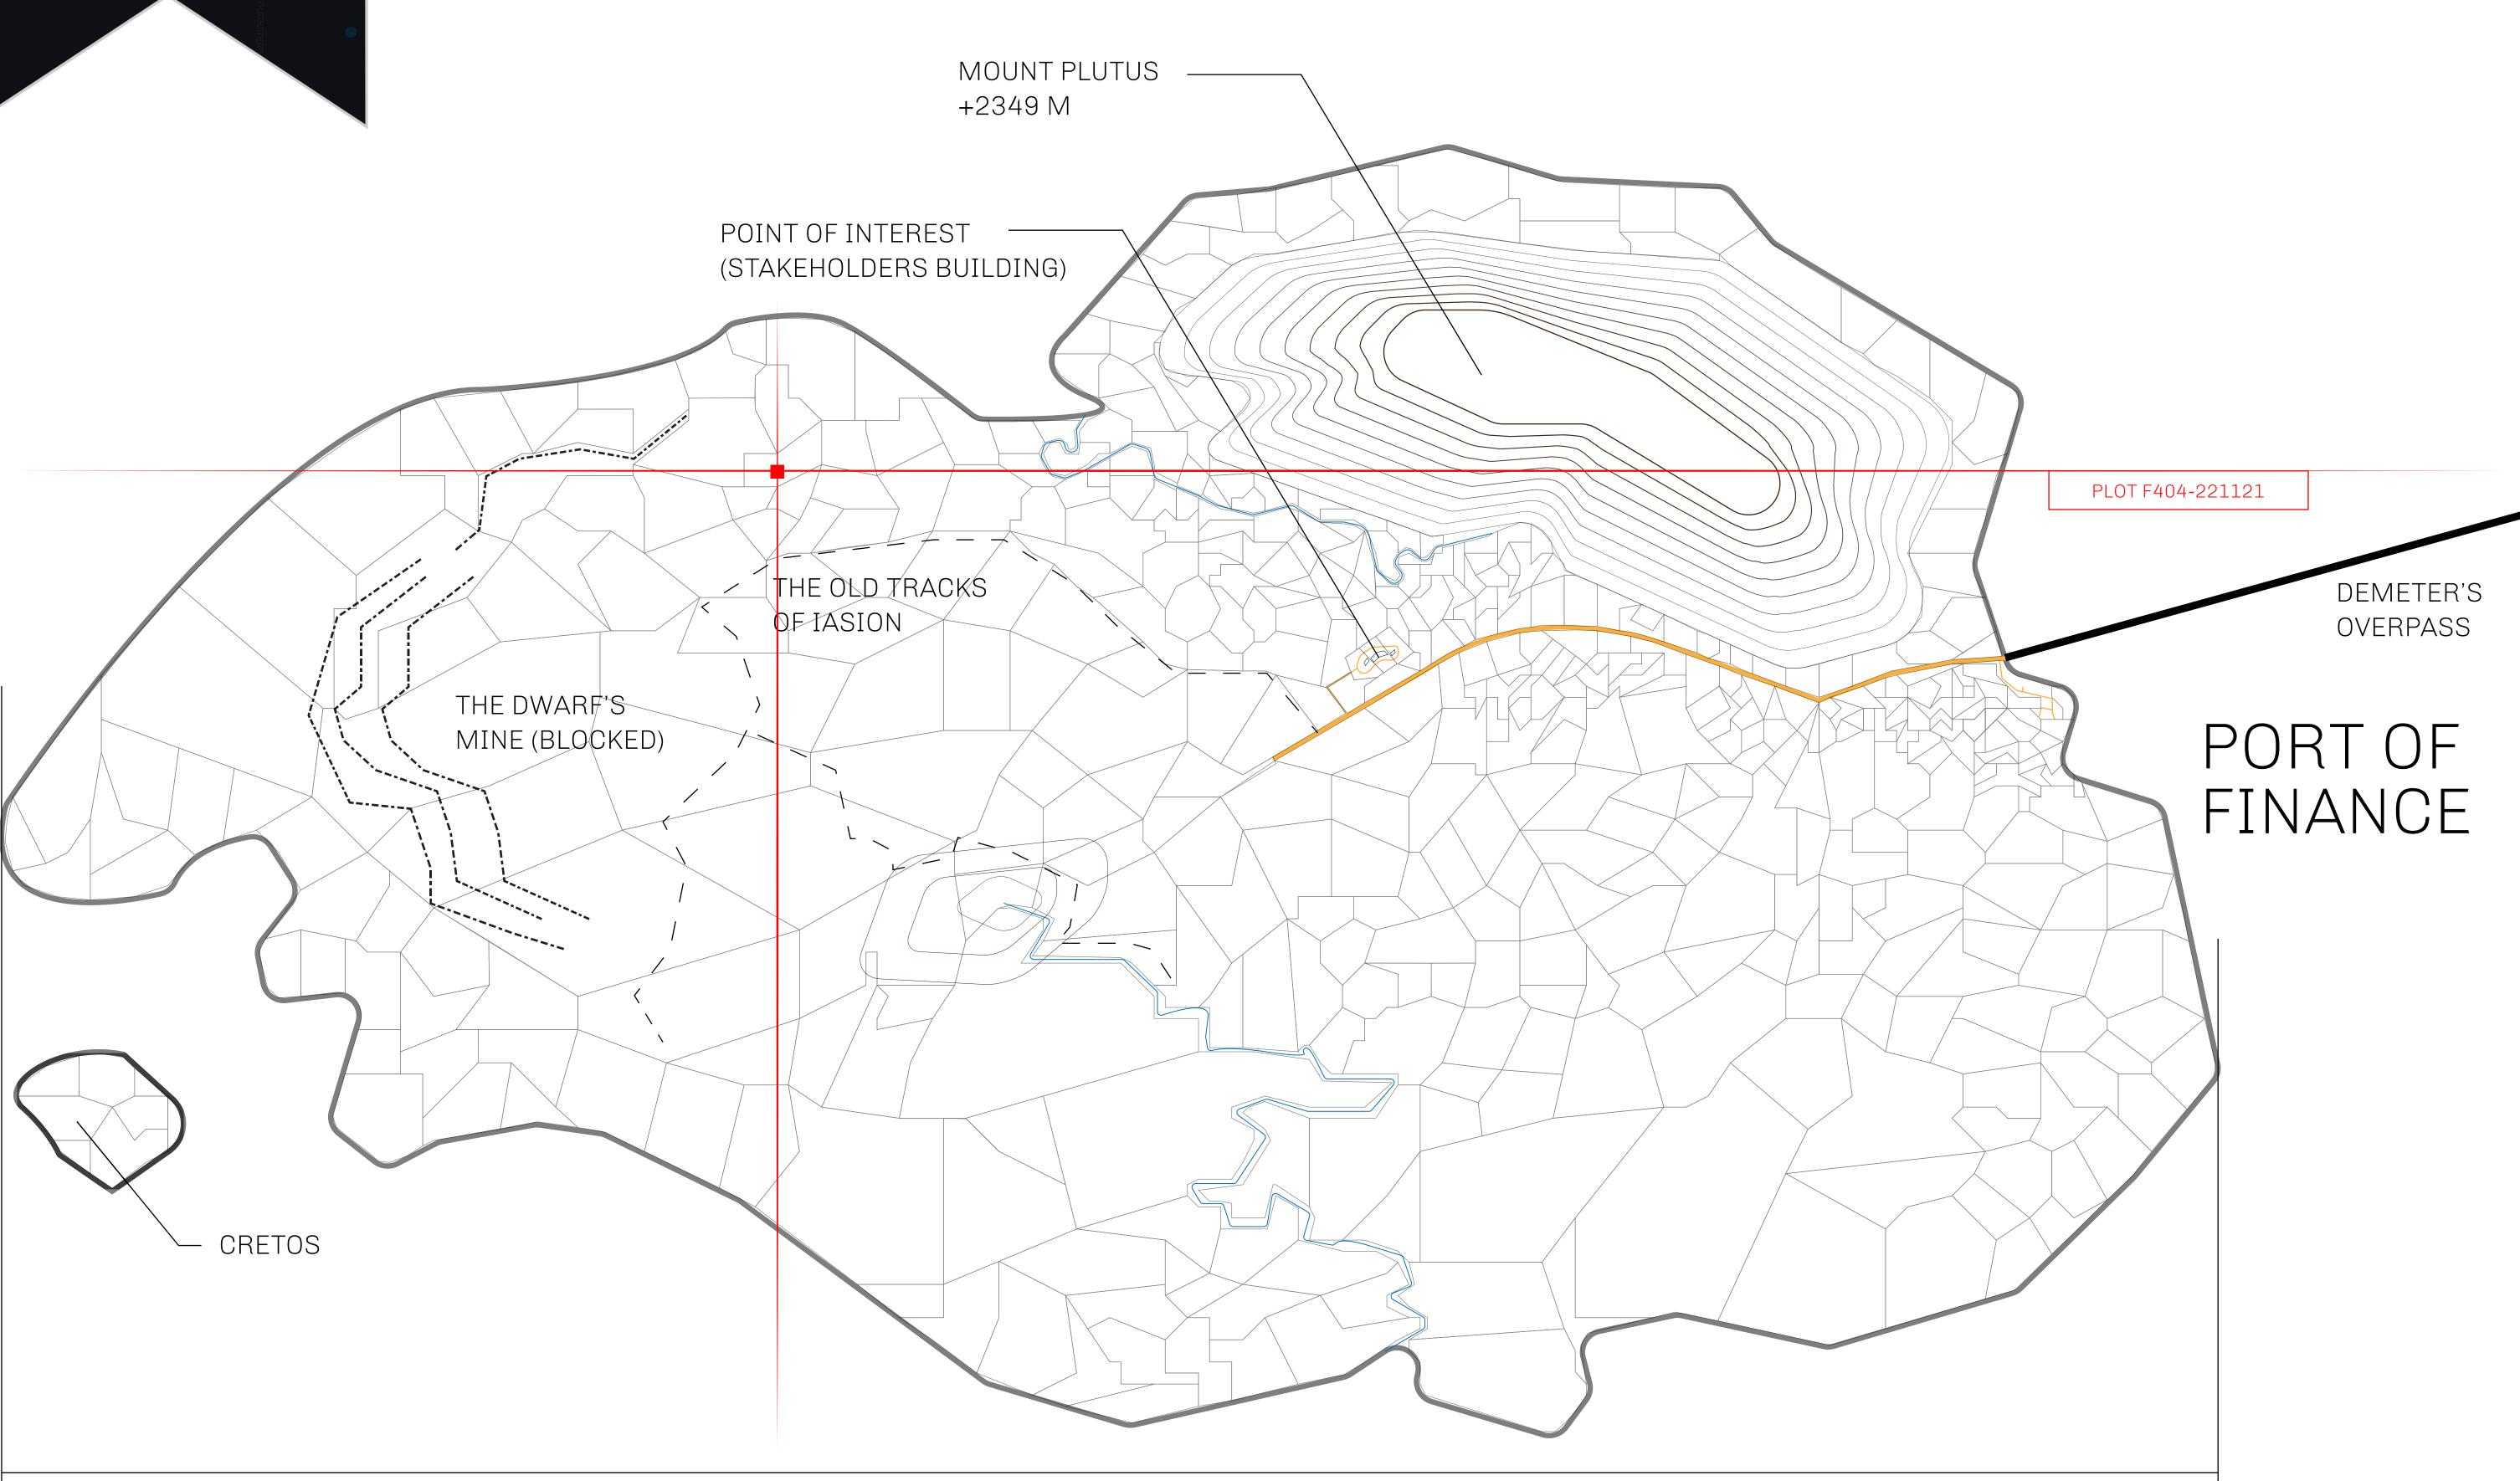

## THE FINANCIERS

Often known as the "paperwork" center of Loot NFT World, the Isle of Fund is the destination for landowners to manage their plots. Plots grant rights embodied in revenue-bearing NFTs (or RB-NFTs), such as minting of NFT stories, receiving USDC platform credit rewards from the World's economic activities, and more. Its people are the leaders in NFT-wrapped instrument experimentations which occurs at the Stakeholder's Building.

## GEOGRAPHY

COASTLINE
BORDERS
HIGHEST POINT

LOWEST POINT PLOTS

SCALE

73.54 KM (45.70 MILES)

OCEAN

MOUNT PLUTUS +2349 M THE DWARF'S MINE -215 M

490 1:50000

25.82 KM