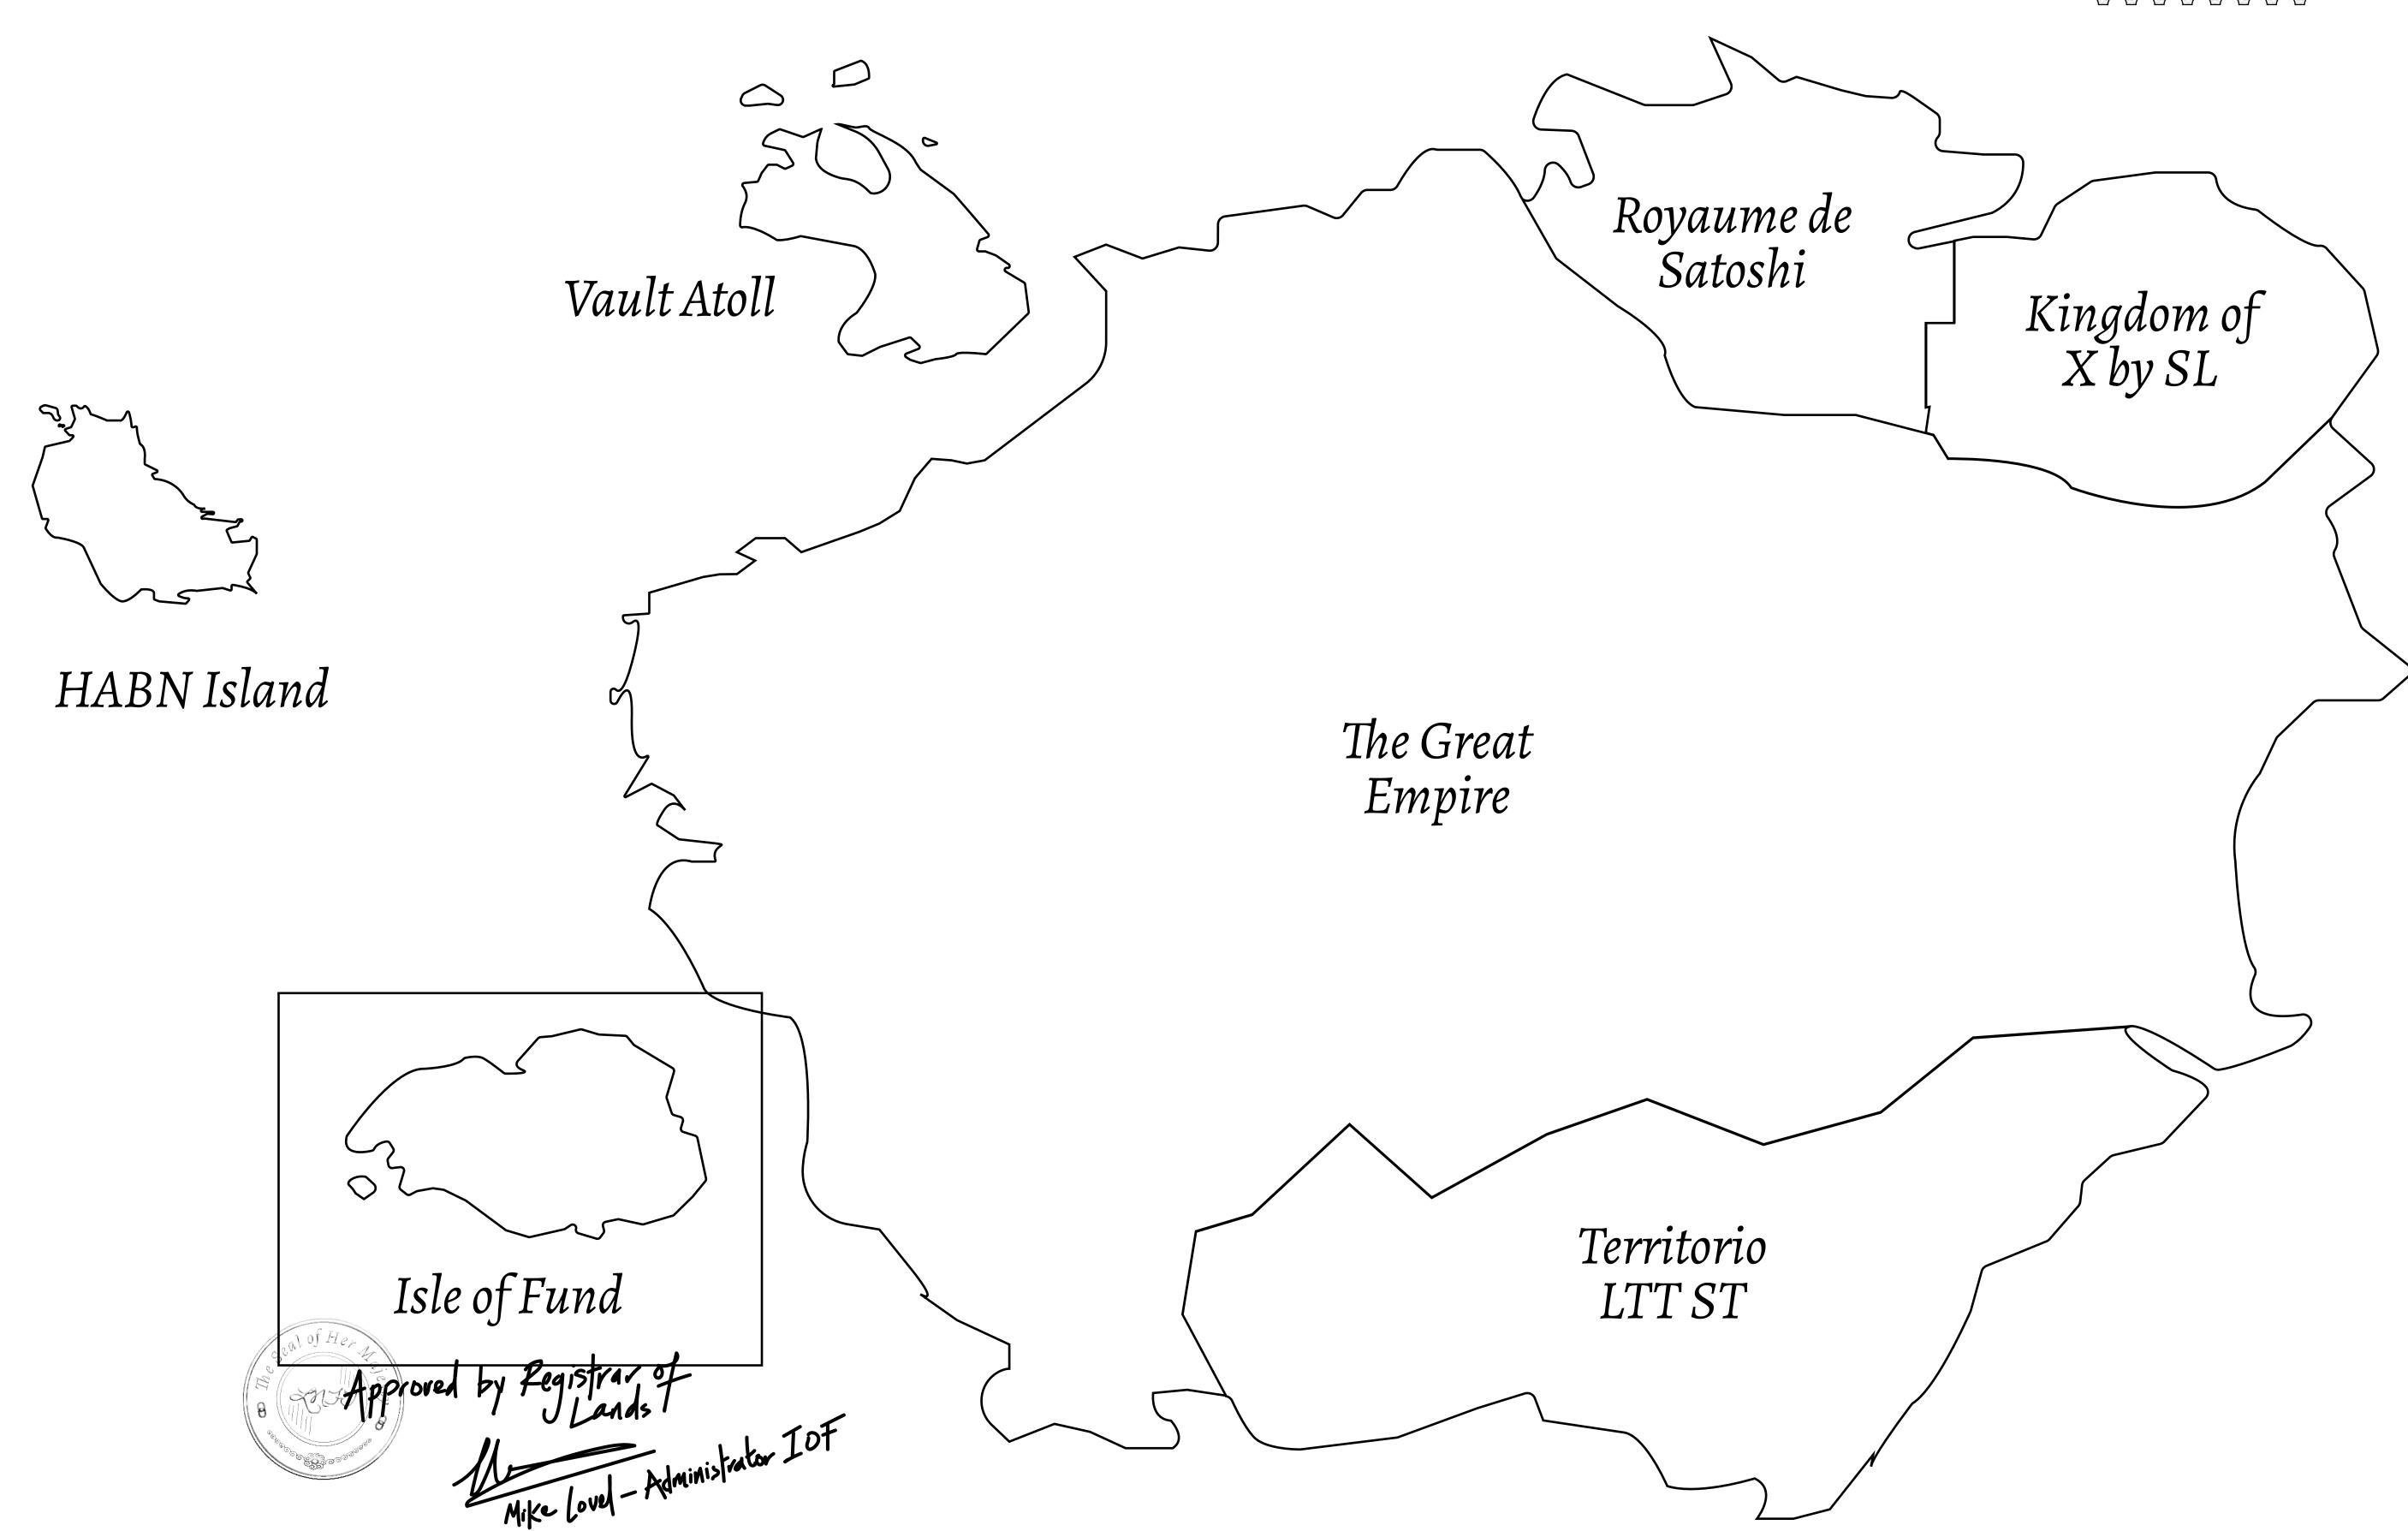

## THE FINANCIERS

Often known as the "paperwork" center of Loot NFT World, the Isle of Fund is the destination for landowners to manage their plots. Plots grant rights embodied in revenue-bearing NFTs (or RB-NFTs), such as minting of NFT stories, receiving USDC platform credit rewards from the World's economic activities, and more. Its people are the leaders in NFT-wrapped instrument experimentations which occurs at the Stakeholder's Building.