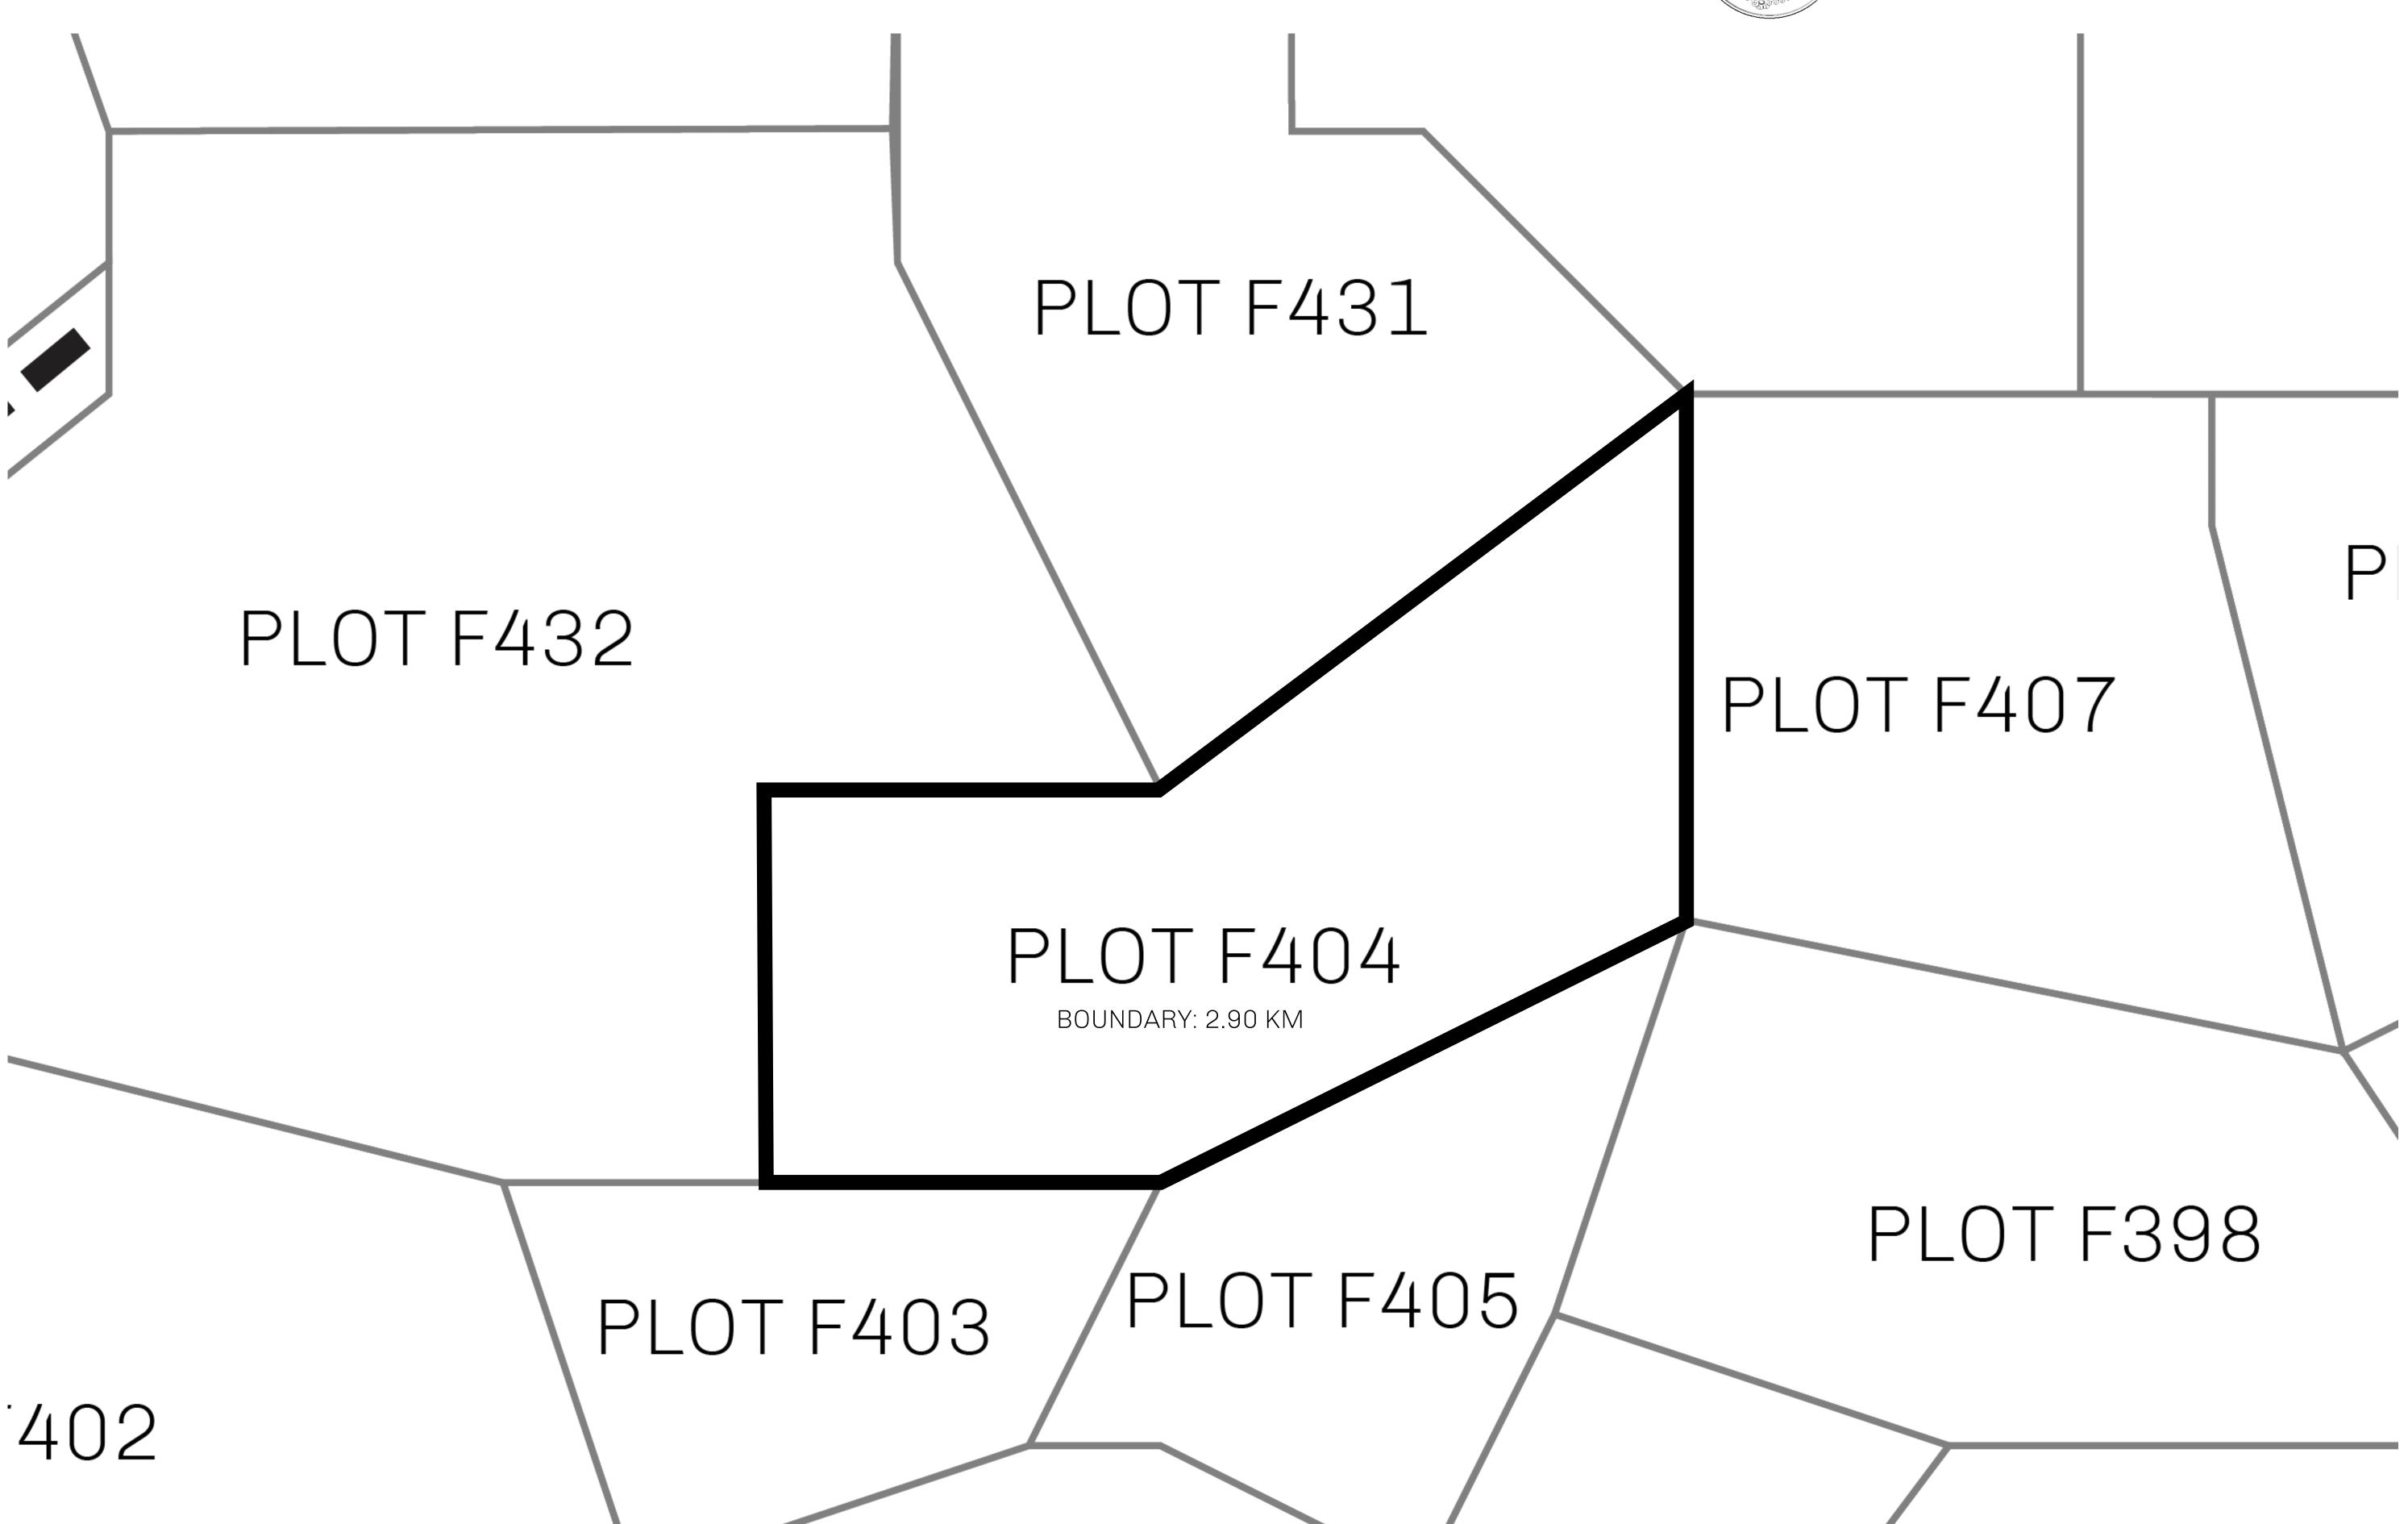

## H.M. LNFT Land Registry

F404-221121

TITLE NUMBER

ADMINISTRATIVE AREA

ISLE OF FUND

ISSUED 22 November 2021

SCALE **1/50000** 

OWNER ENTITLEMENT