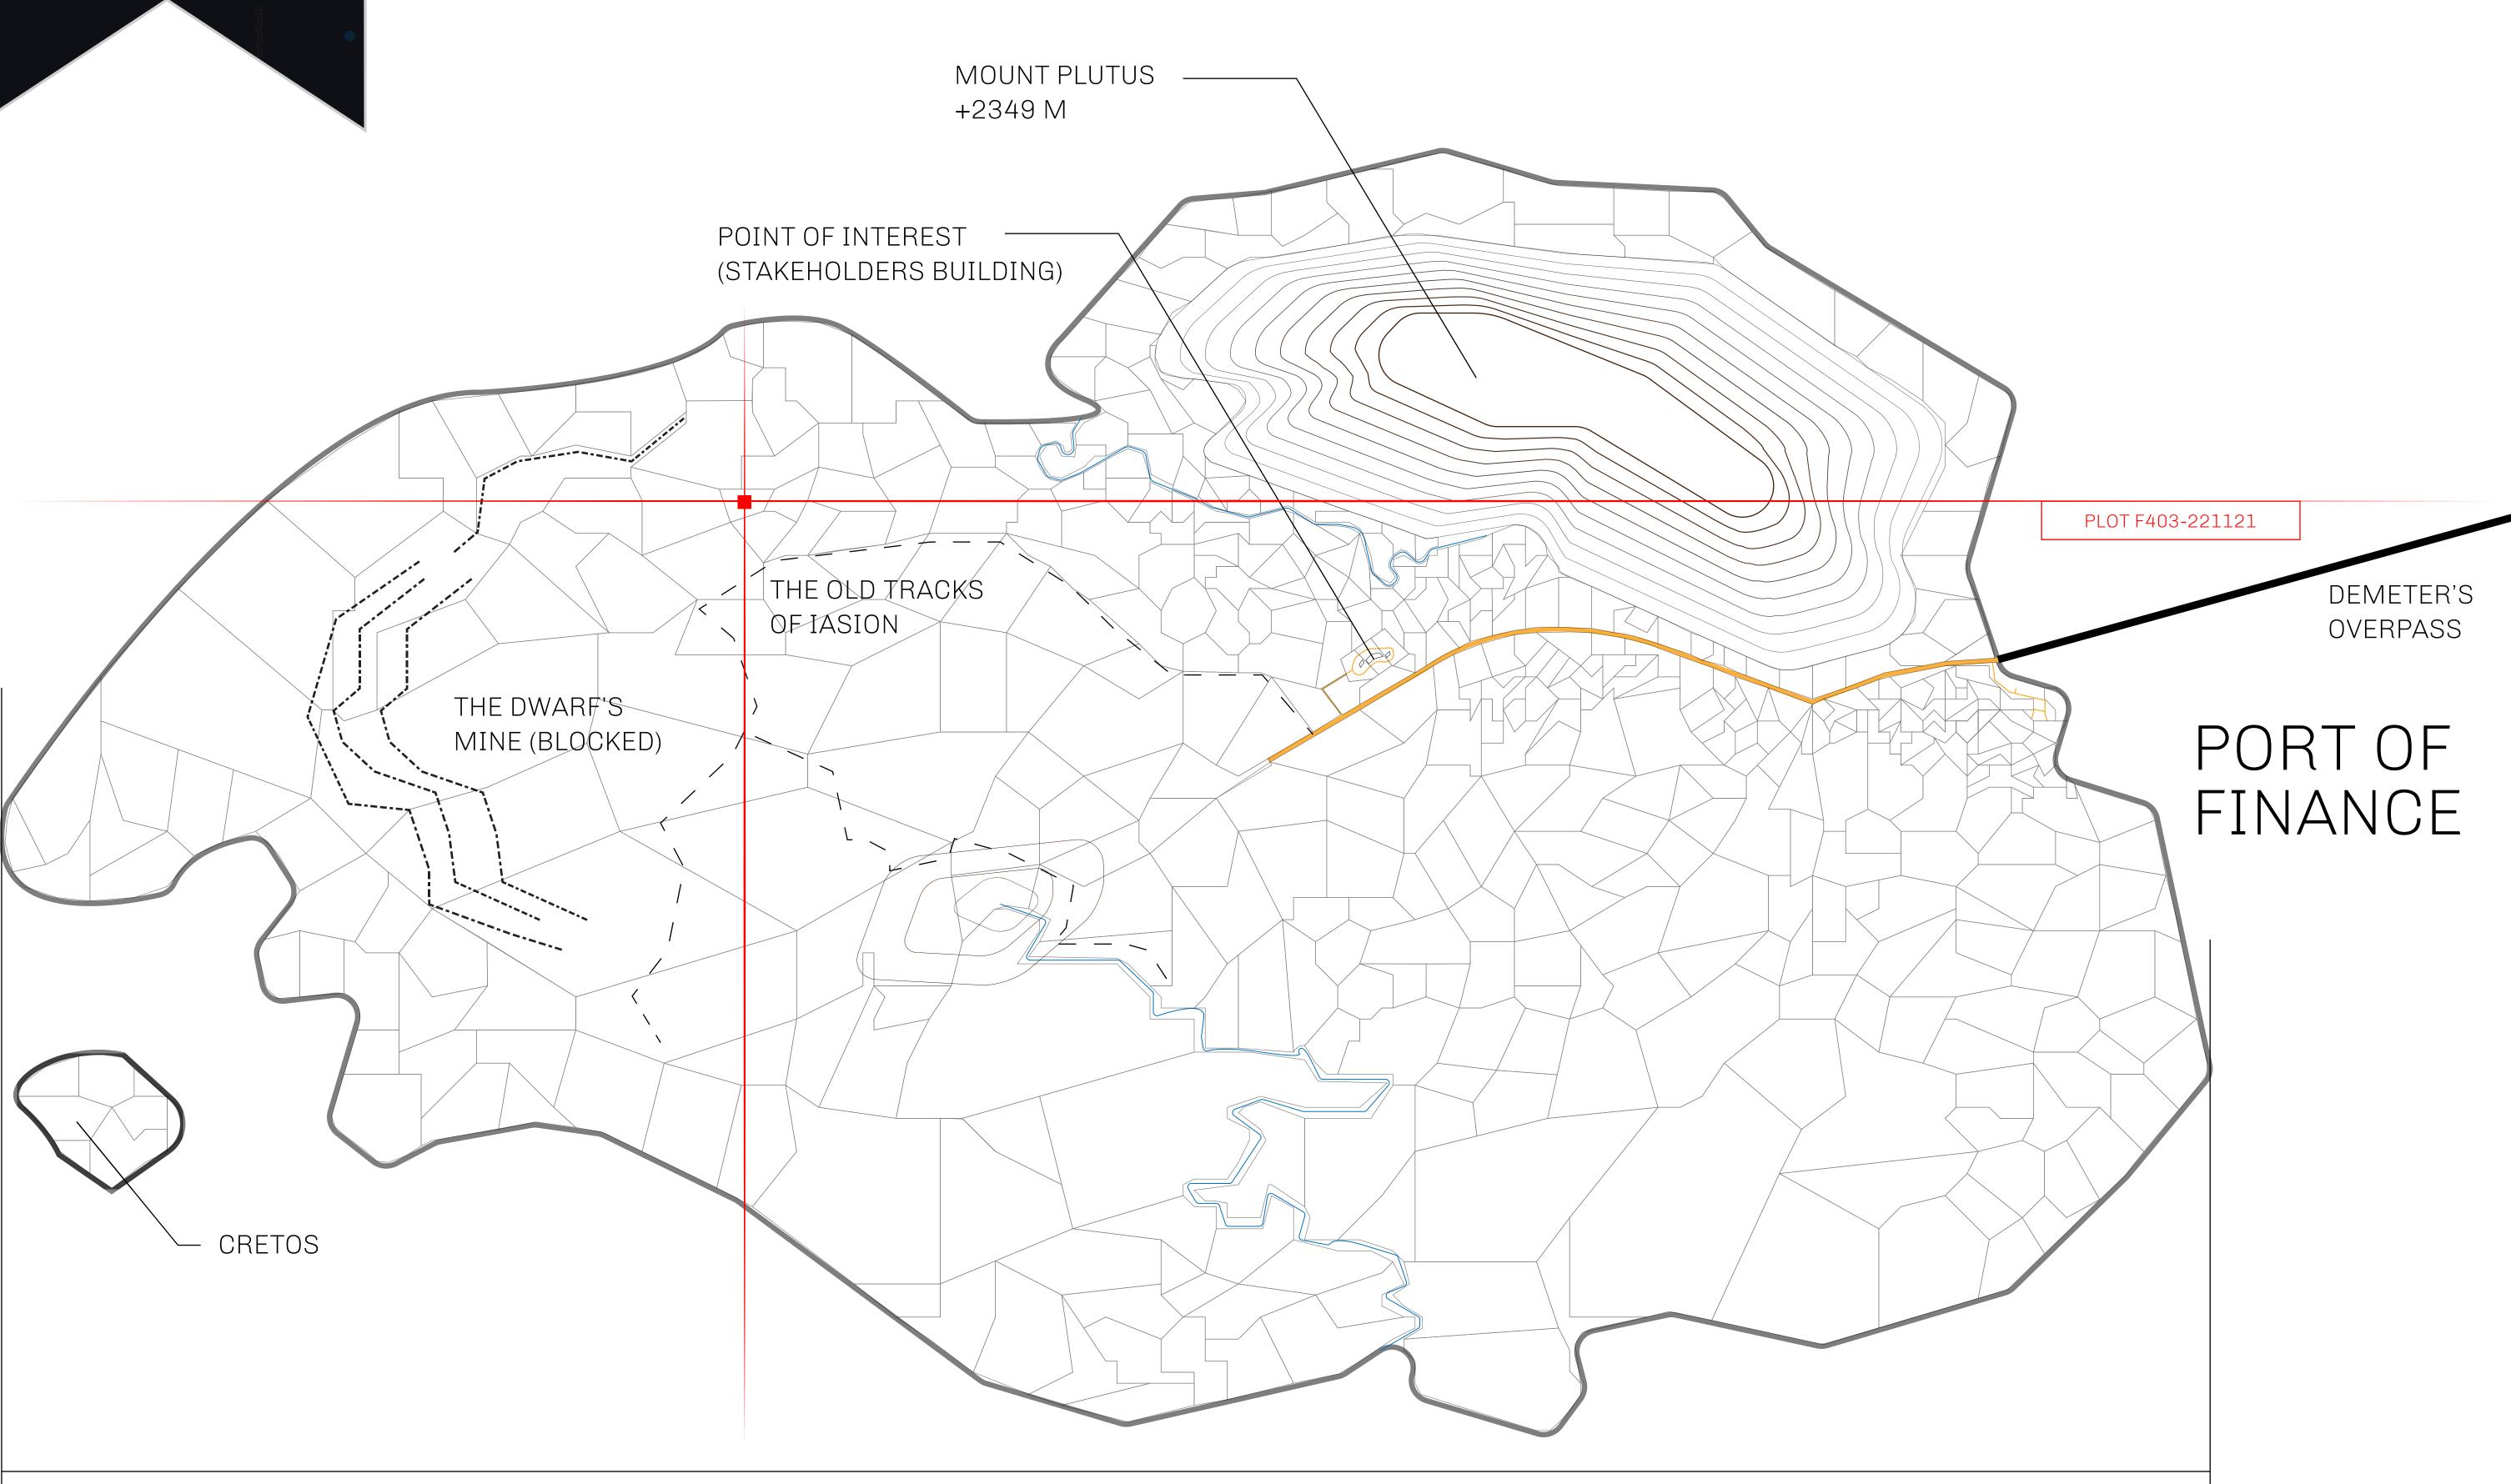

## GEOGRAPHY

COASTLINE
BORDERS
HIGHEST POINT
LOWEST POINT
PLOTS
SCALE

73.54 KM (45.70 MILES) OCEAN

MOUNT PLUTUS +2349 M THE DWARF'S MINE -215 M

490 1:50000

25.82 KM

## H.M. LNFT Land Registry

F403-221121

TITLE NUMBER

ADMINISTRATIVE AREA

ISLE OF FUND

ISSUED 22 November 2021

SCALE **1/50000** 

OWNER ENTITLEMENT