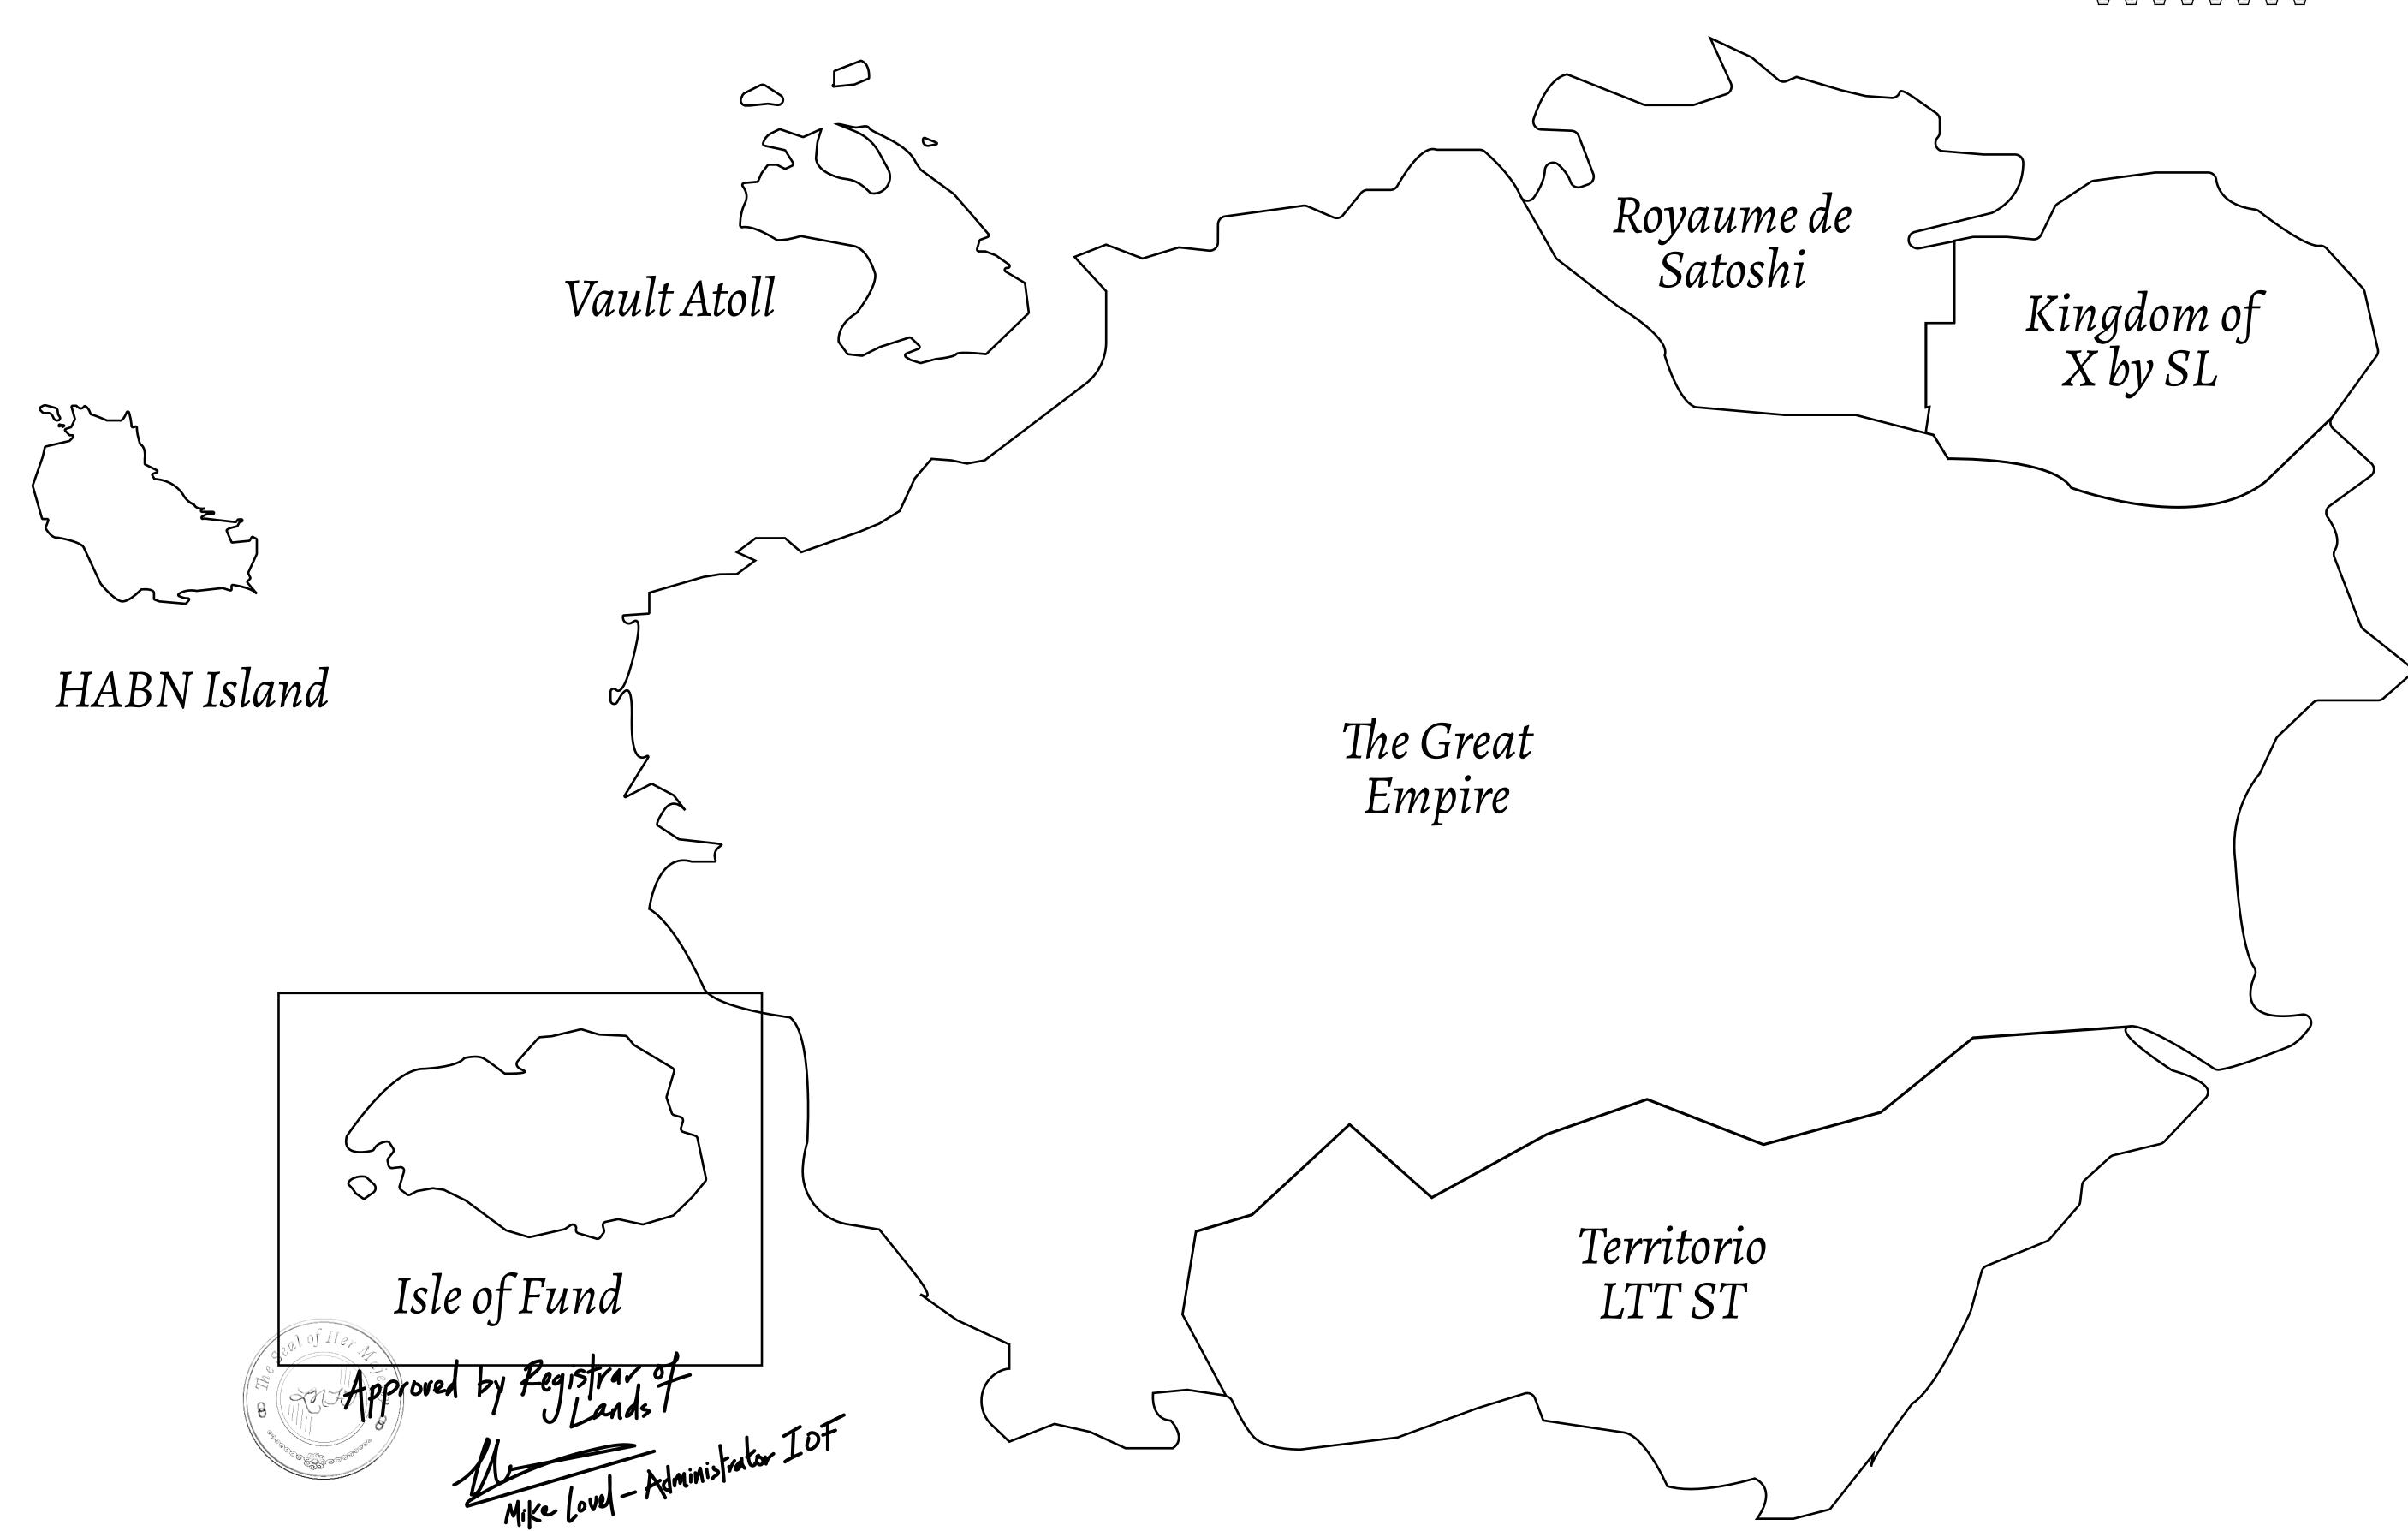

## GEOGRAPHY

COASTLINE
BORDERS
HIGHEST POINT
LOWEST POINT
PLOTS
SCALE

73.54 KM (45.70 MILES) OCEAN

MOUNT PLUTUS +2349 M THE DWARF'S MINE -215 M

490 1:50000

25.82 KM

## H.M. LNFT Land Registry

F403-221121

TITLE NUMBER

ADMINISTRATIVE AREA

ISLE OF FUND

ISSUED 22 November 2021

SCALE **1/50000** 

OWNER ENTITLEMENT