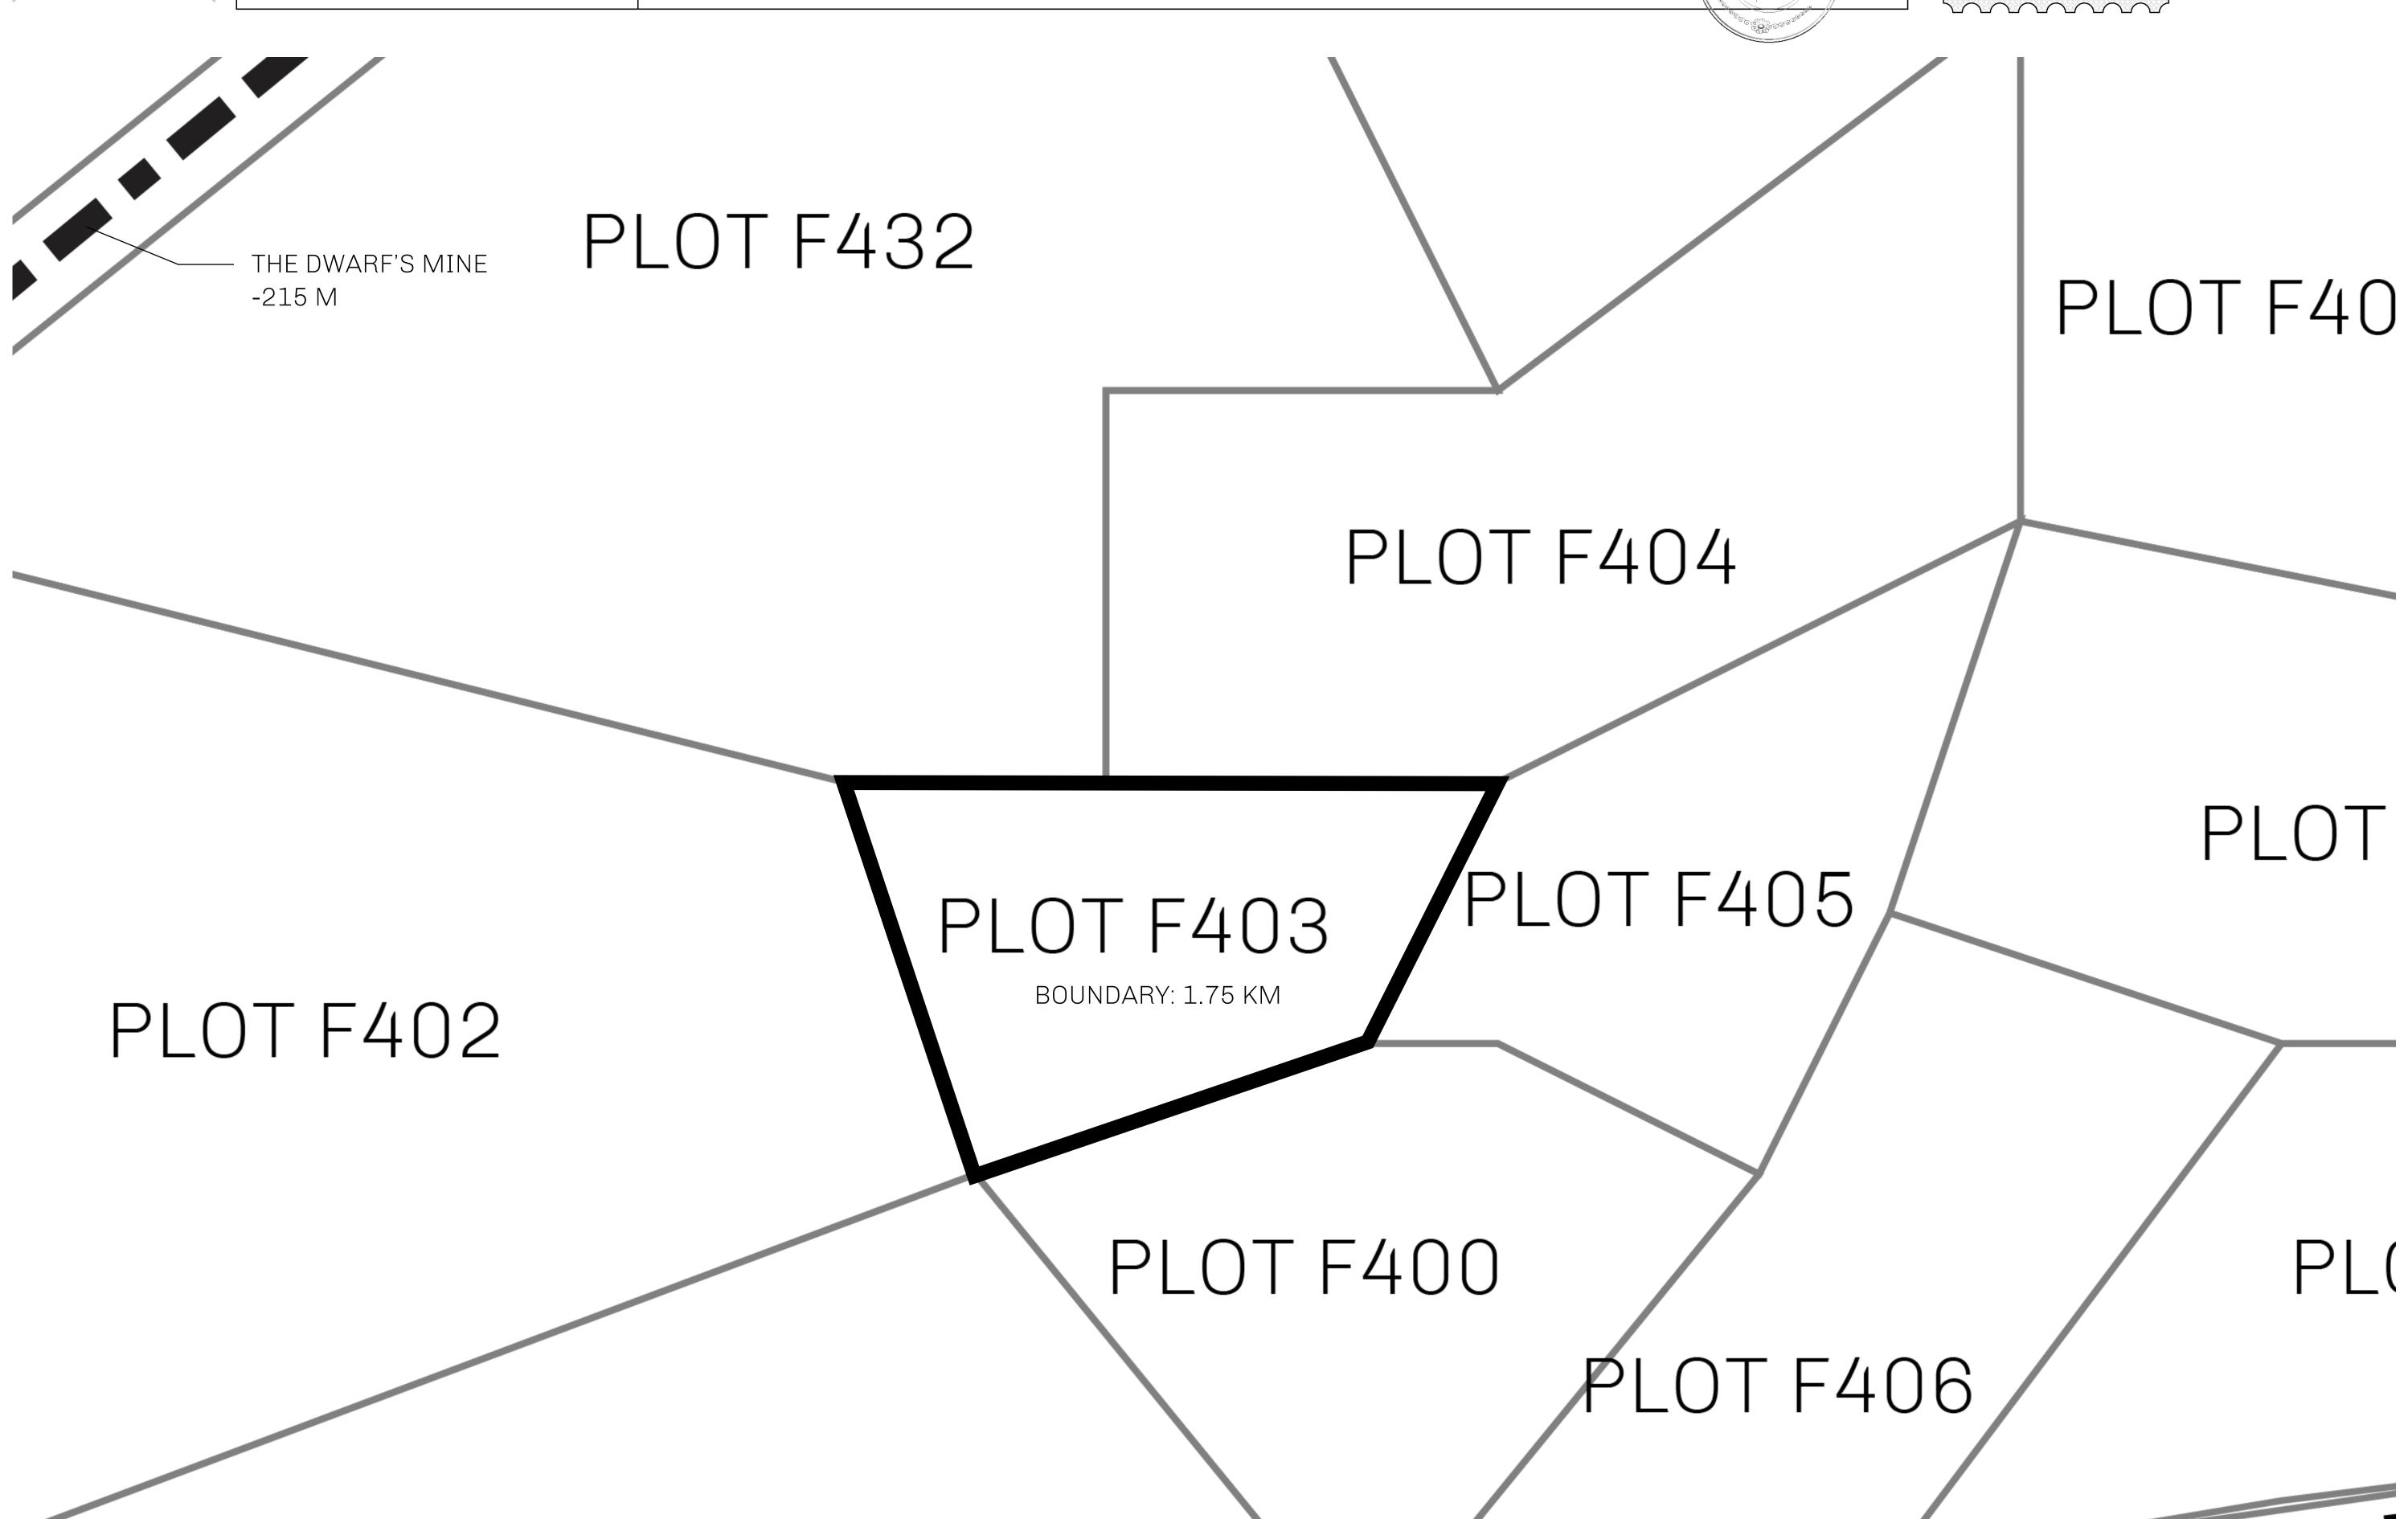

## GEOGRAPHY

COASTLINE
BORDERS
HIGHEST POINT
LOWEST POINT
PLOTS
SCALE

73.54 KM (45.70 MILES) OCEAN

MOUNT PLUTUS +2349 M THE DWARF'S MINE -215 M

490 1:50000

25.82 KM

## H.M. LNFT Land Registry

F403-221121

TITLE NUMBER

ADMINISTRATIVE AREA

ISLE OF FUND

ISSUED 22 November 2021

SCALE **1/50000** 

OWNER ENTITLEMENT