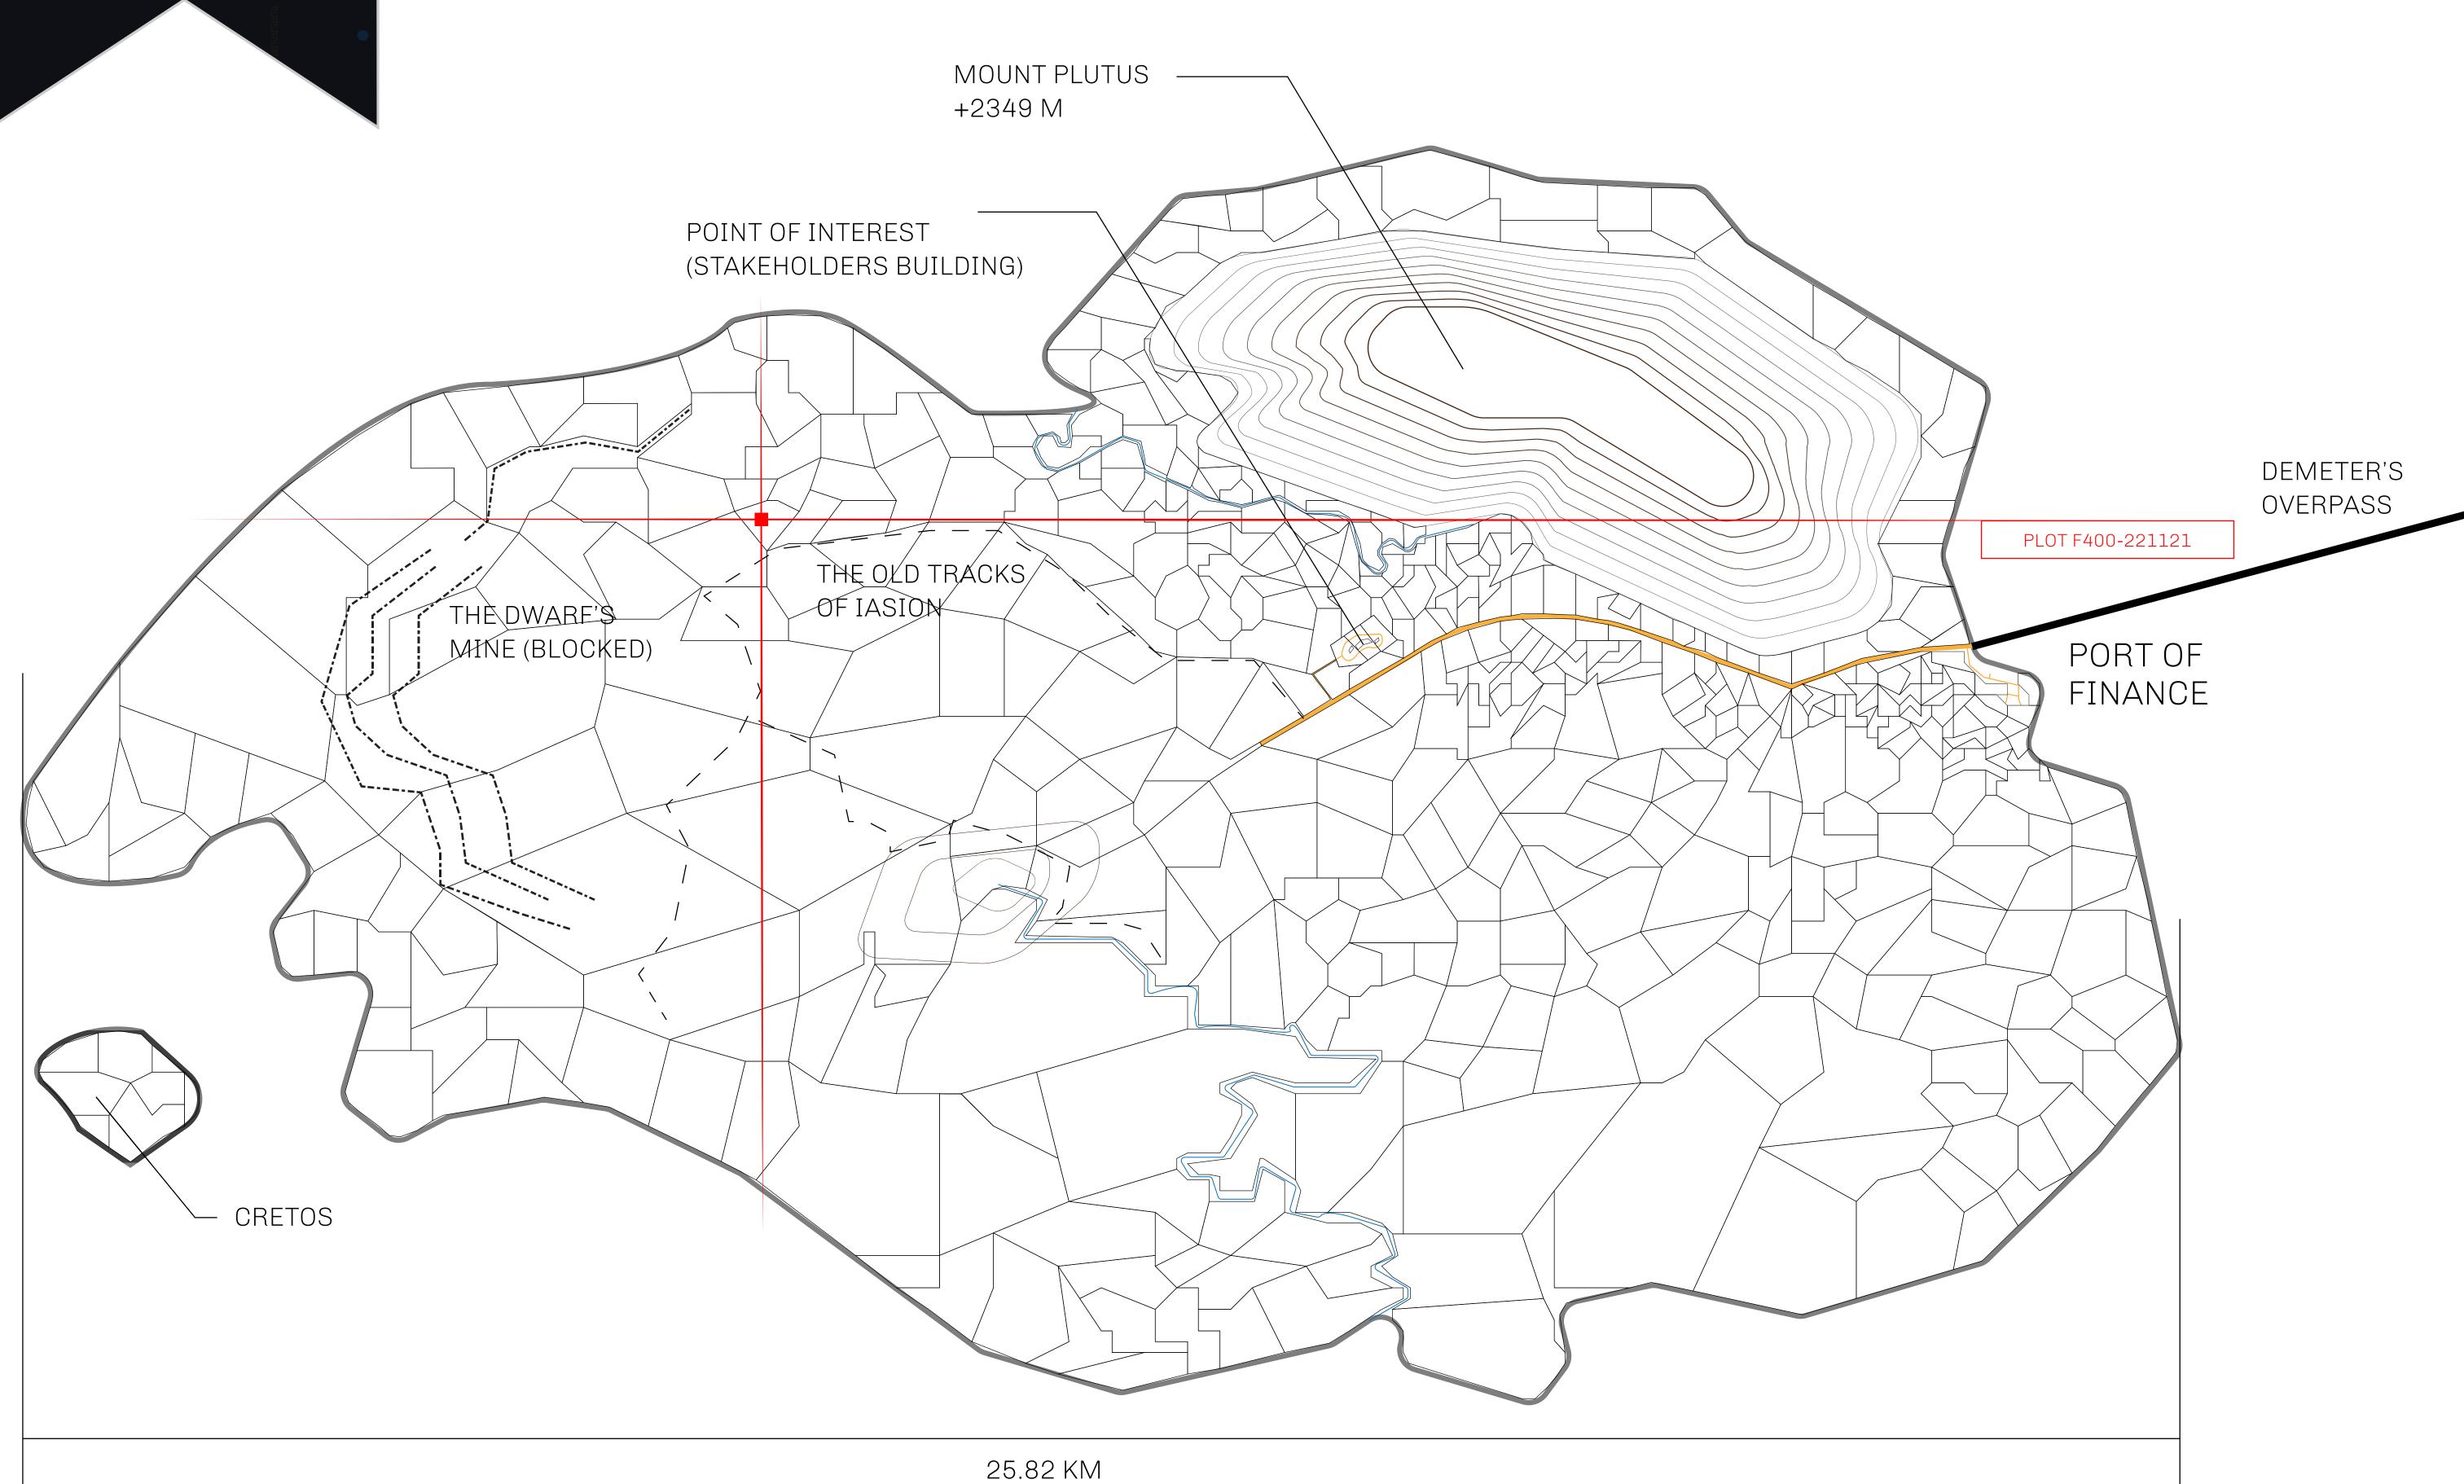

## GEOGRAPHY

COASTLINE
BORDERS
HIGHEST POINT
LOWEST POINT
PLOTS
SCALE

73.54 KM (45.70 MILES) OCEAN

MOUNT PLUTUS +2349 M THE DWARF'S MINE -215 M

490 1:50000

## H.M. LNFT Land Registry

F400-221121

TITLE NUMBER

ADMINISTRATIVE AREA

ISLE OF FUND

ISSUED 22 November 2021

SCALE **1/50000** 

OWNER ENTITLEMENT