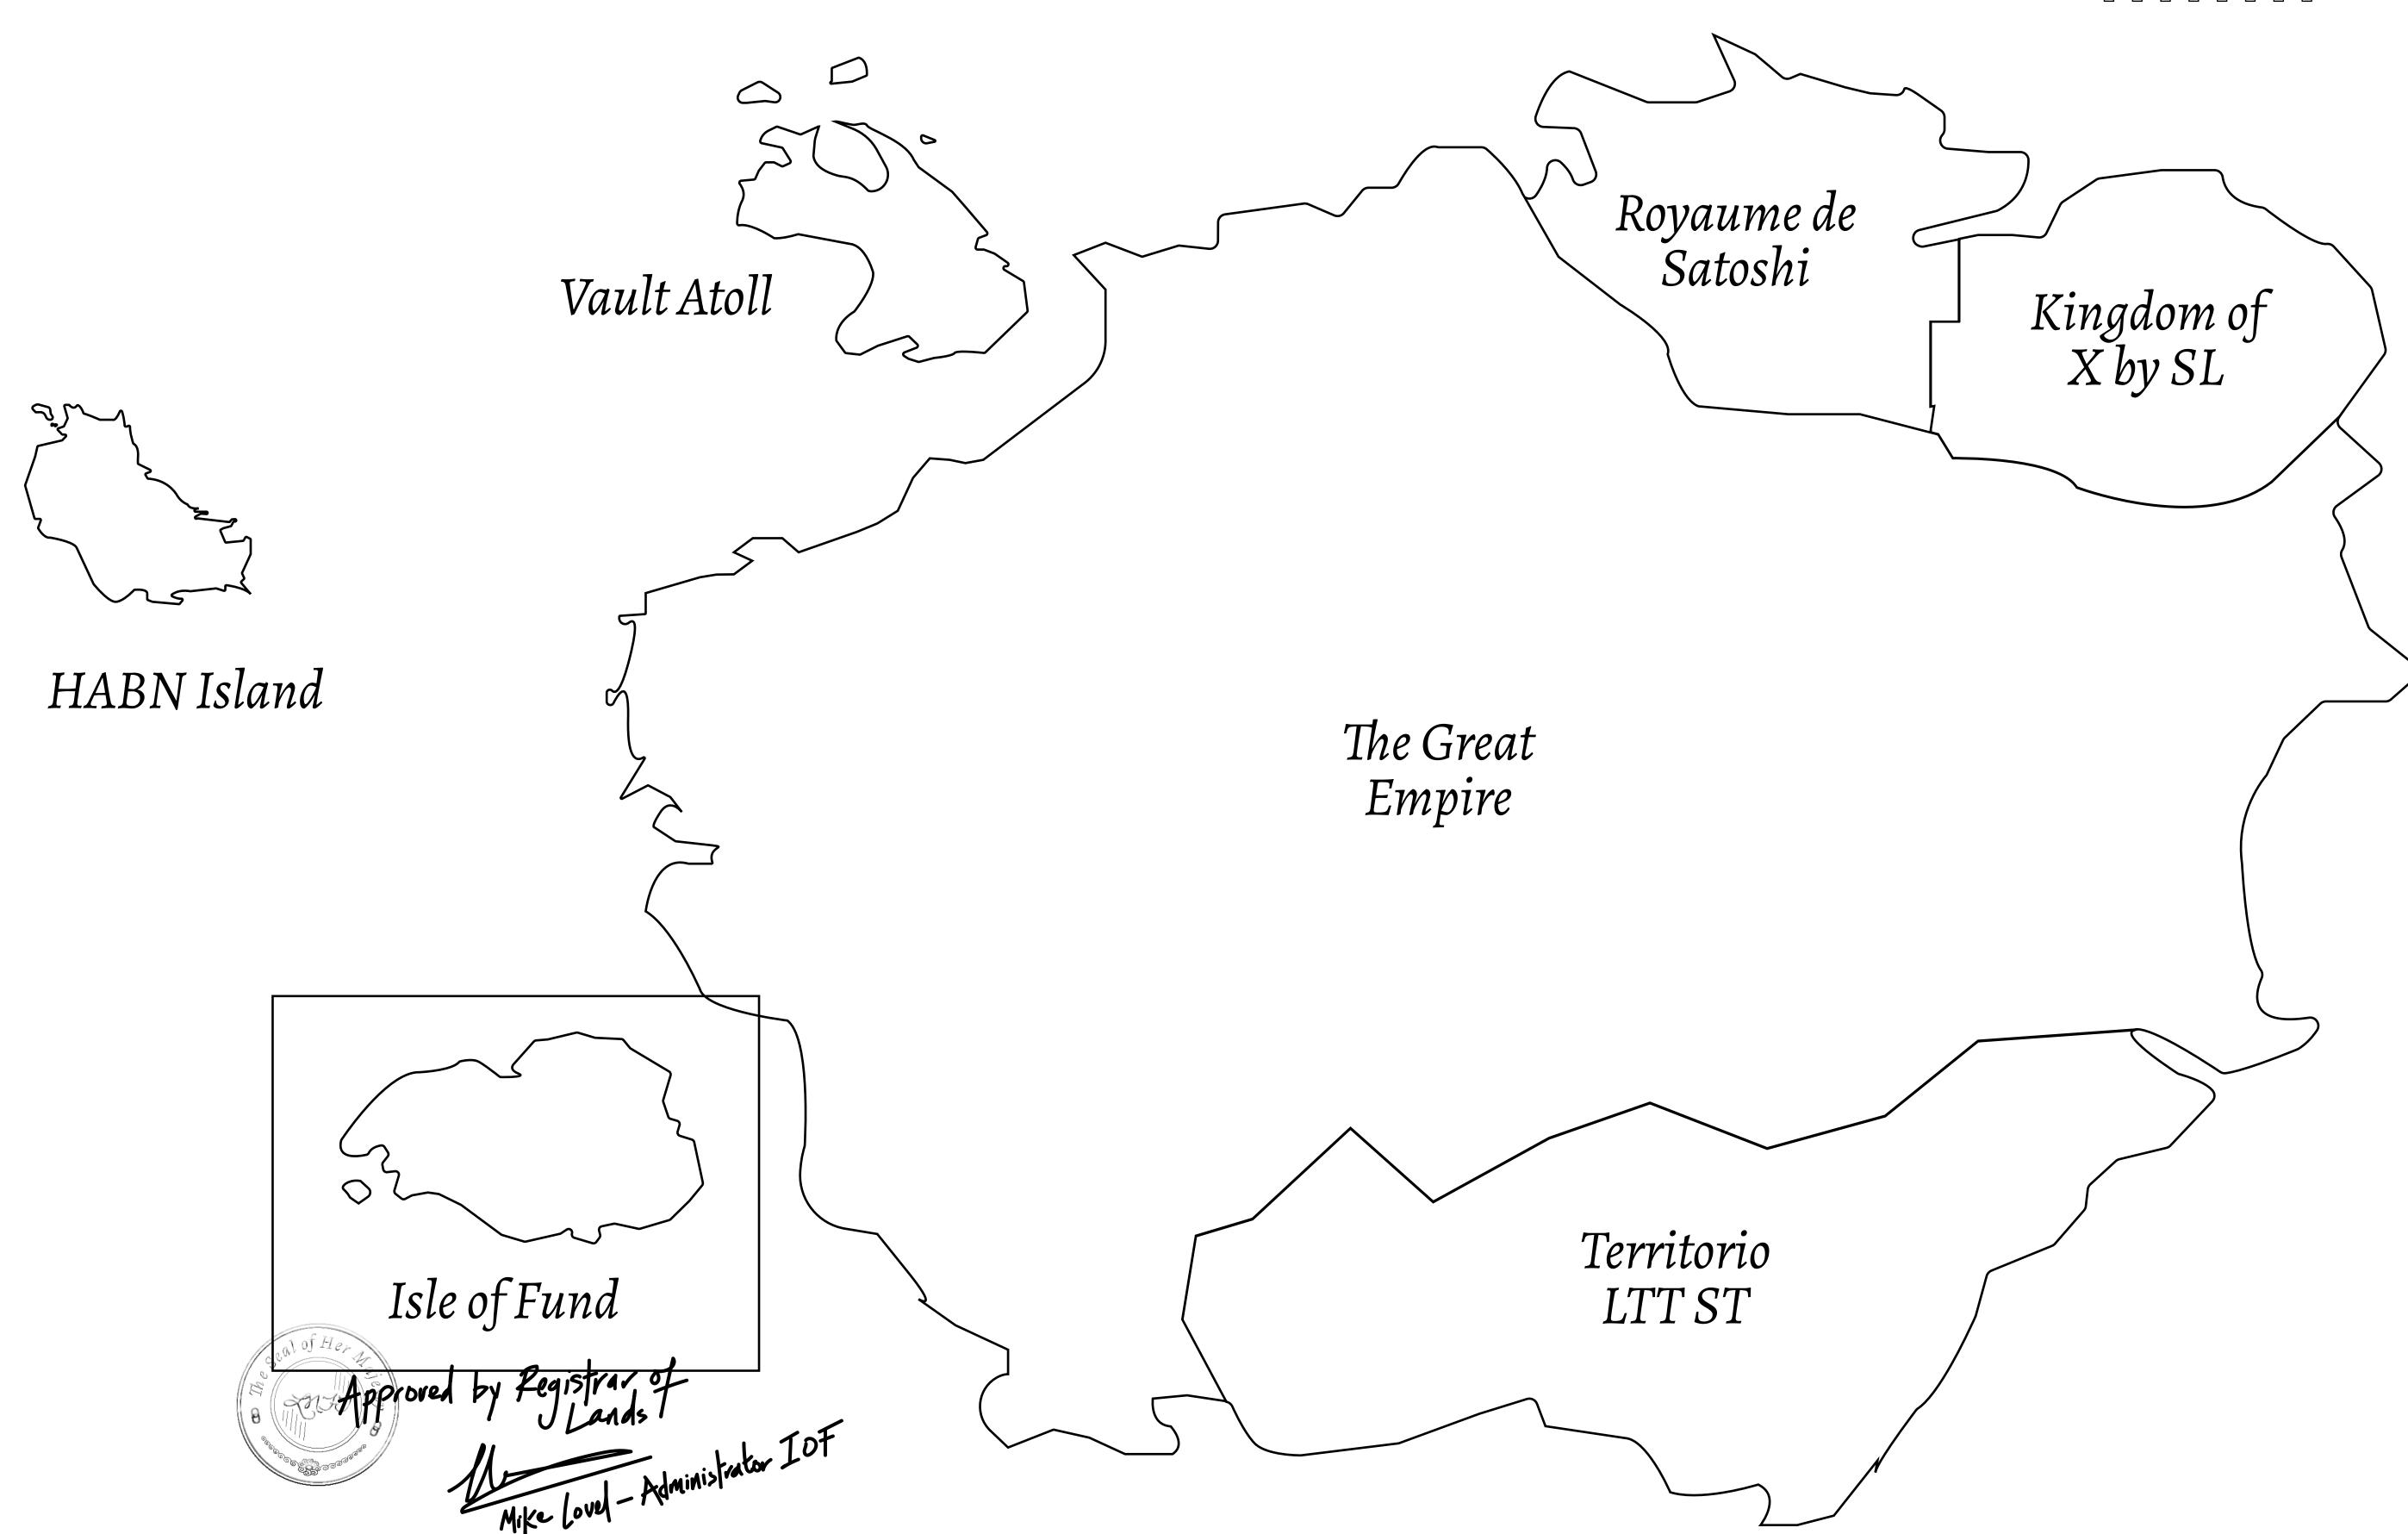

## GEOGRAPHY

COASTLINE
BORDERS
HIGHEST POINT
LOWEST POINT
PLOTS
SCALE

73.54 KM (45.70 MILES) OCEAN

MOUNT PLUTUS +2349 M THE DWARF'S MINE -215 M

490 1:50000

## H.M. LNFT Land Registry

F400-221121

TITLE NUMBER

ADMINISTRATIVE AREA

ISLE OF FUND

ISSUED 22 November 2021

SCALE **1/50000** 

OWNER ENTITLEMENT