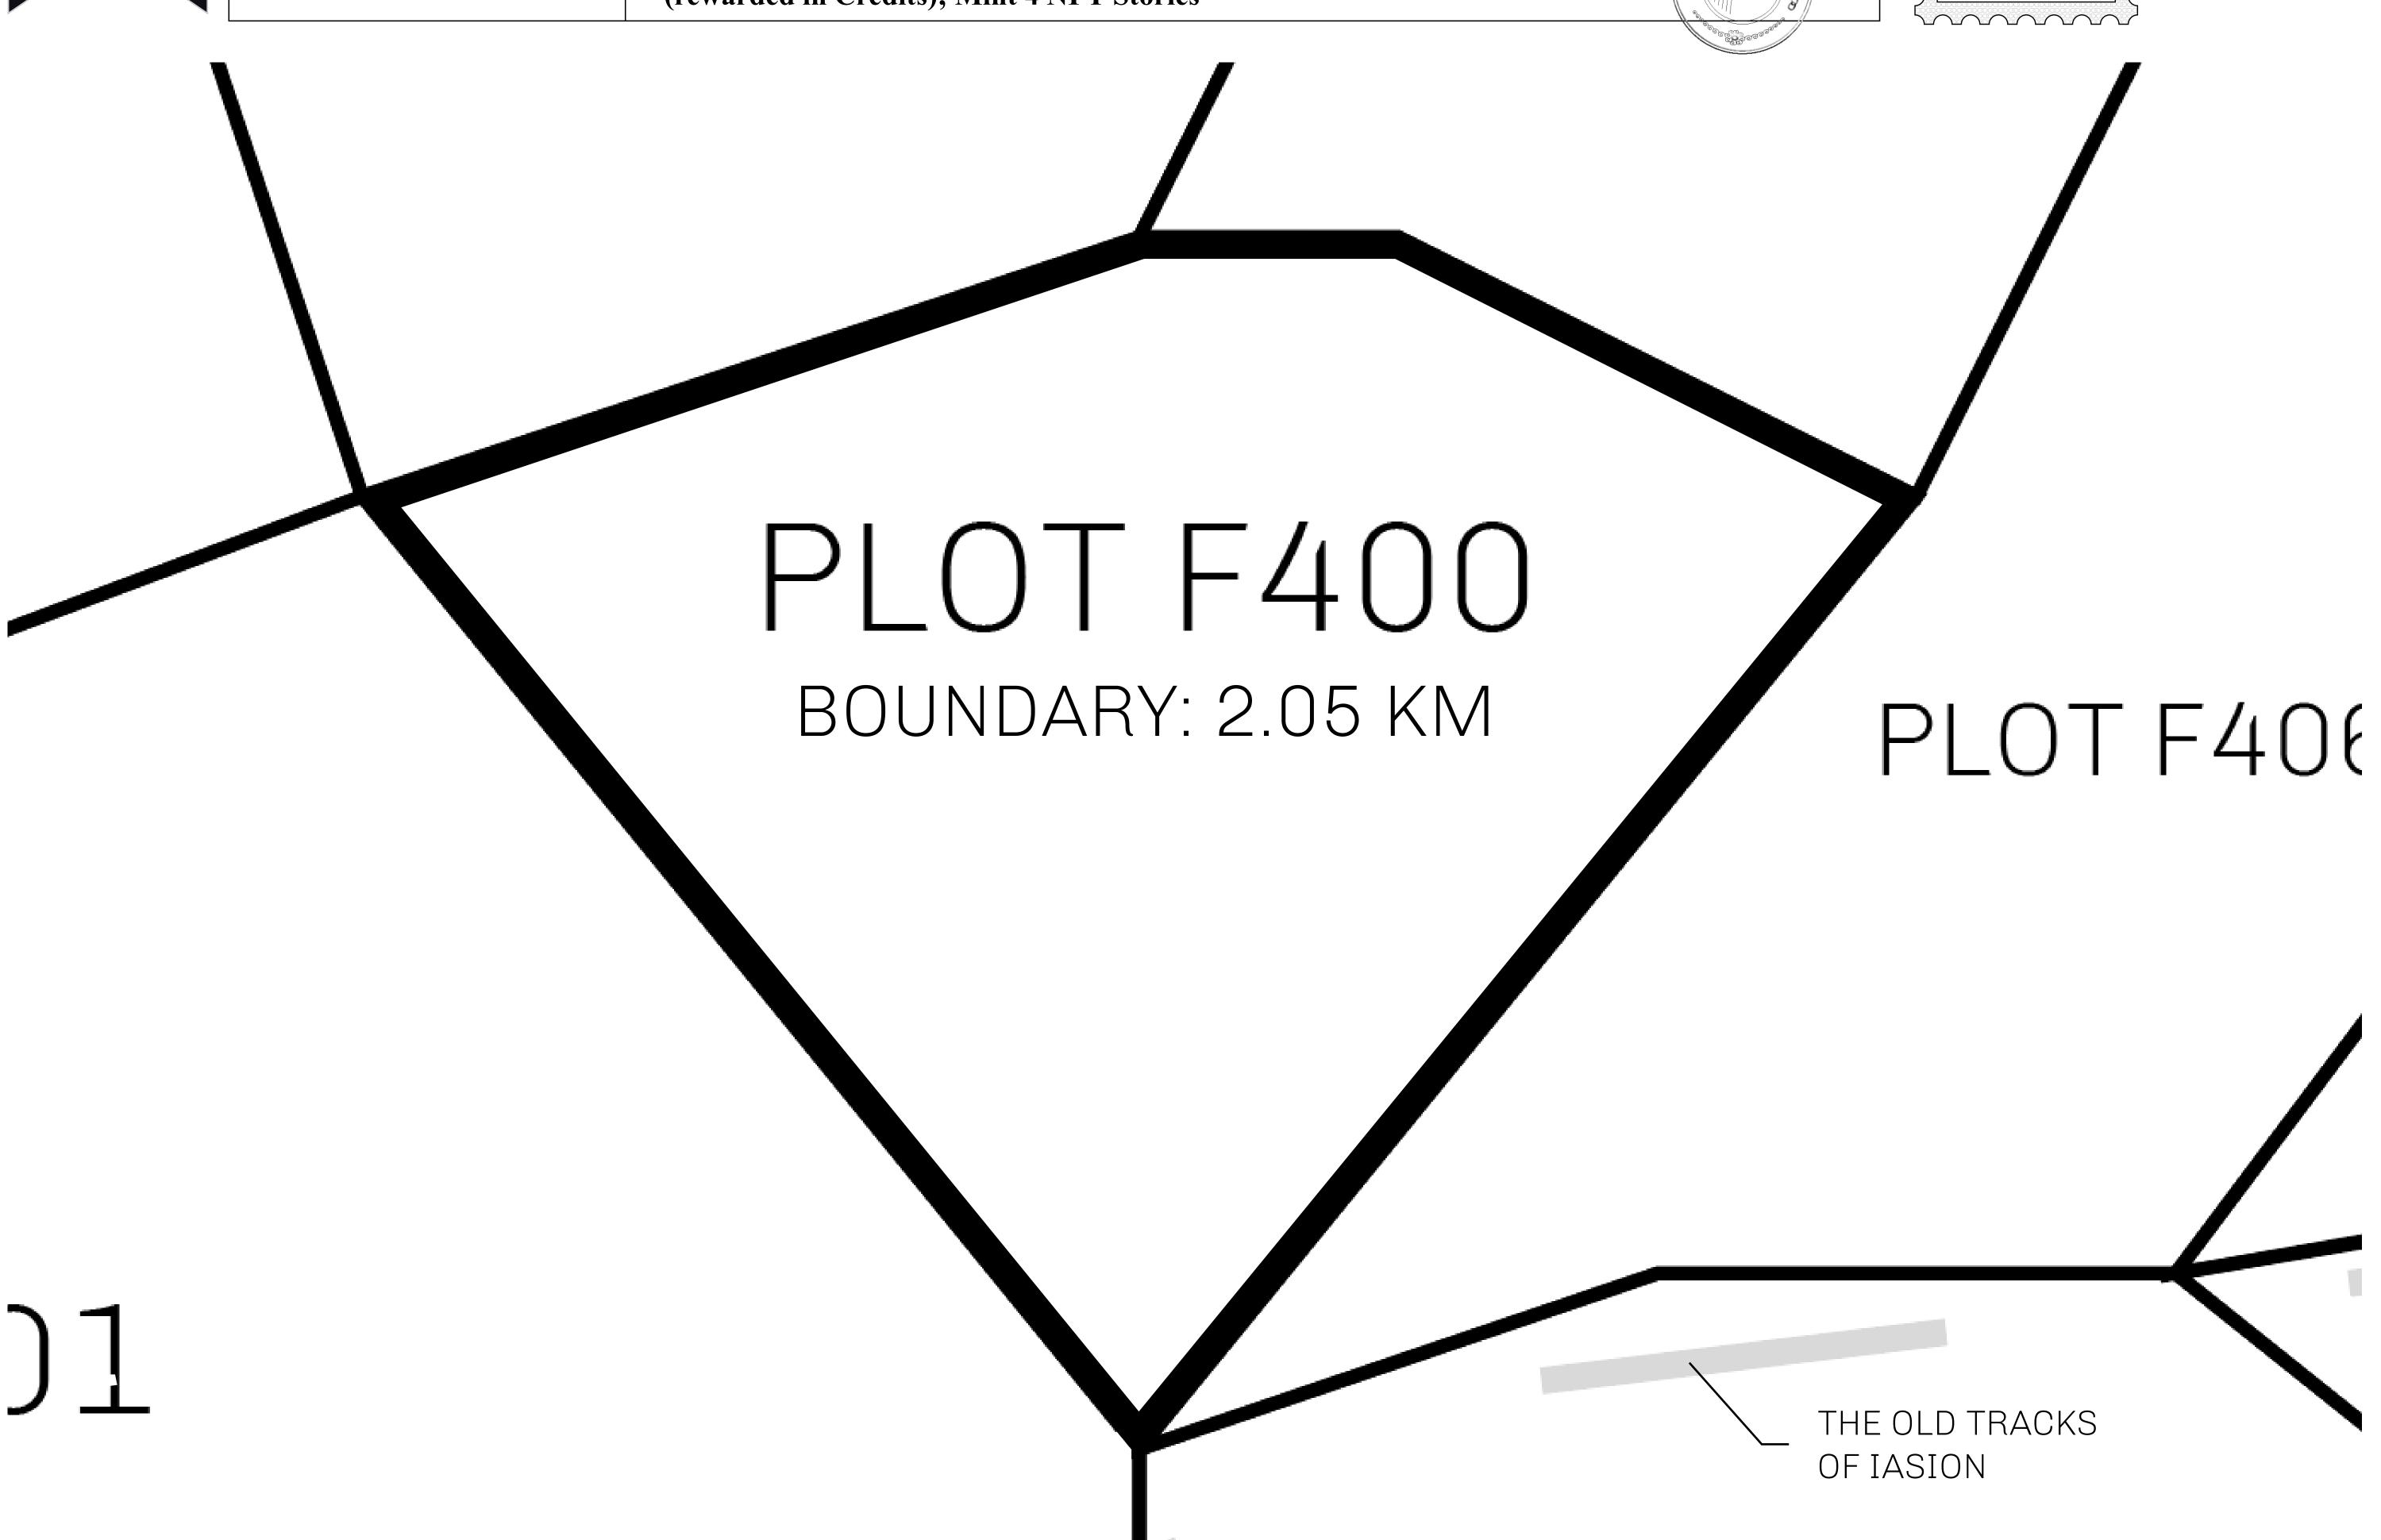

## H.M. LNFT Land Registry

F400-221121

TITLE NUMBER

ADMINISTRATIVE AREA

ISLE OF FUND

ISSUED 22 November 2021

SCALE **1/50000** 

OWNER ENTITLEMENT

Type W-IOF: Share of 0.1% of all BUN sales based on number of NFT Stories minted (rewarded in Credits); Mint 4 NFT Stories