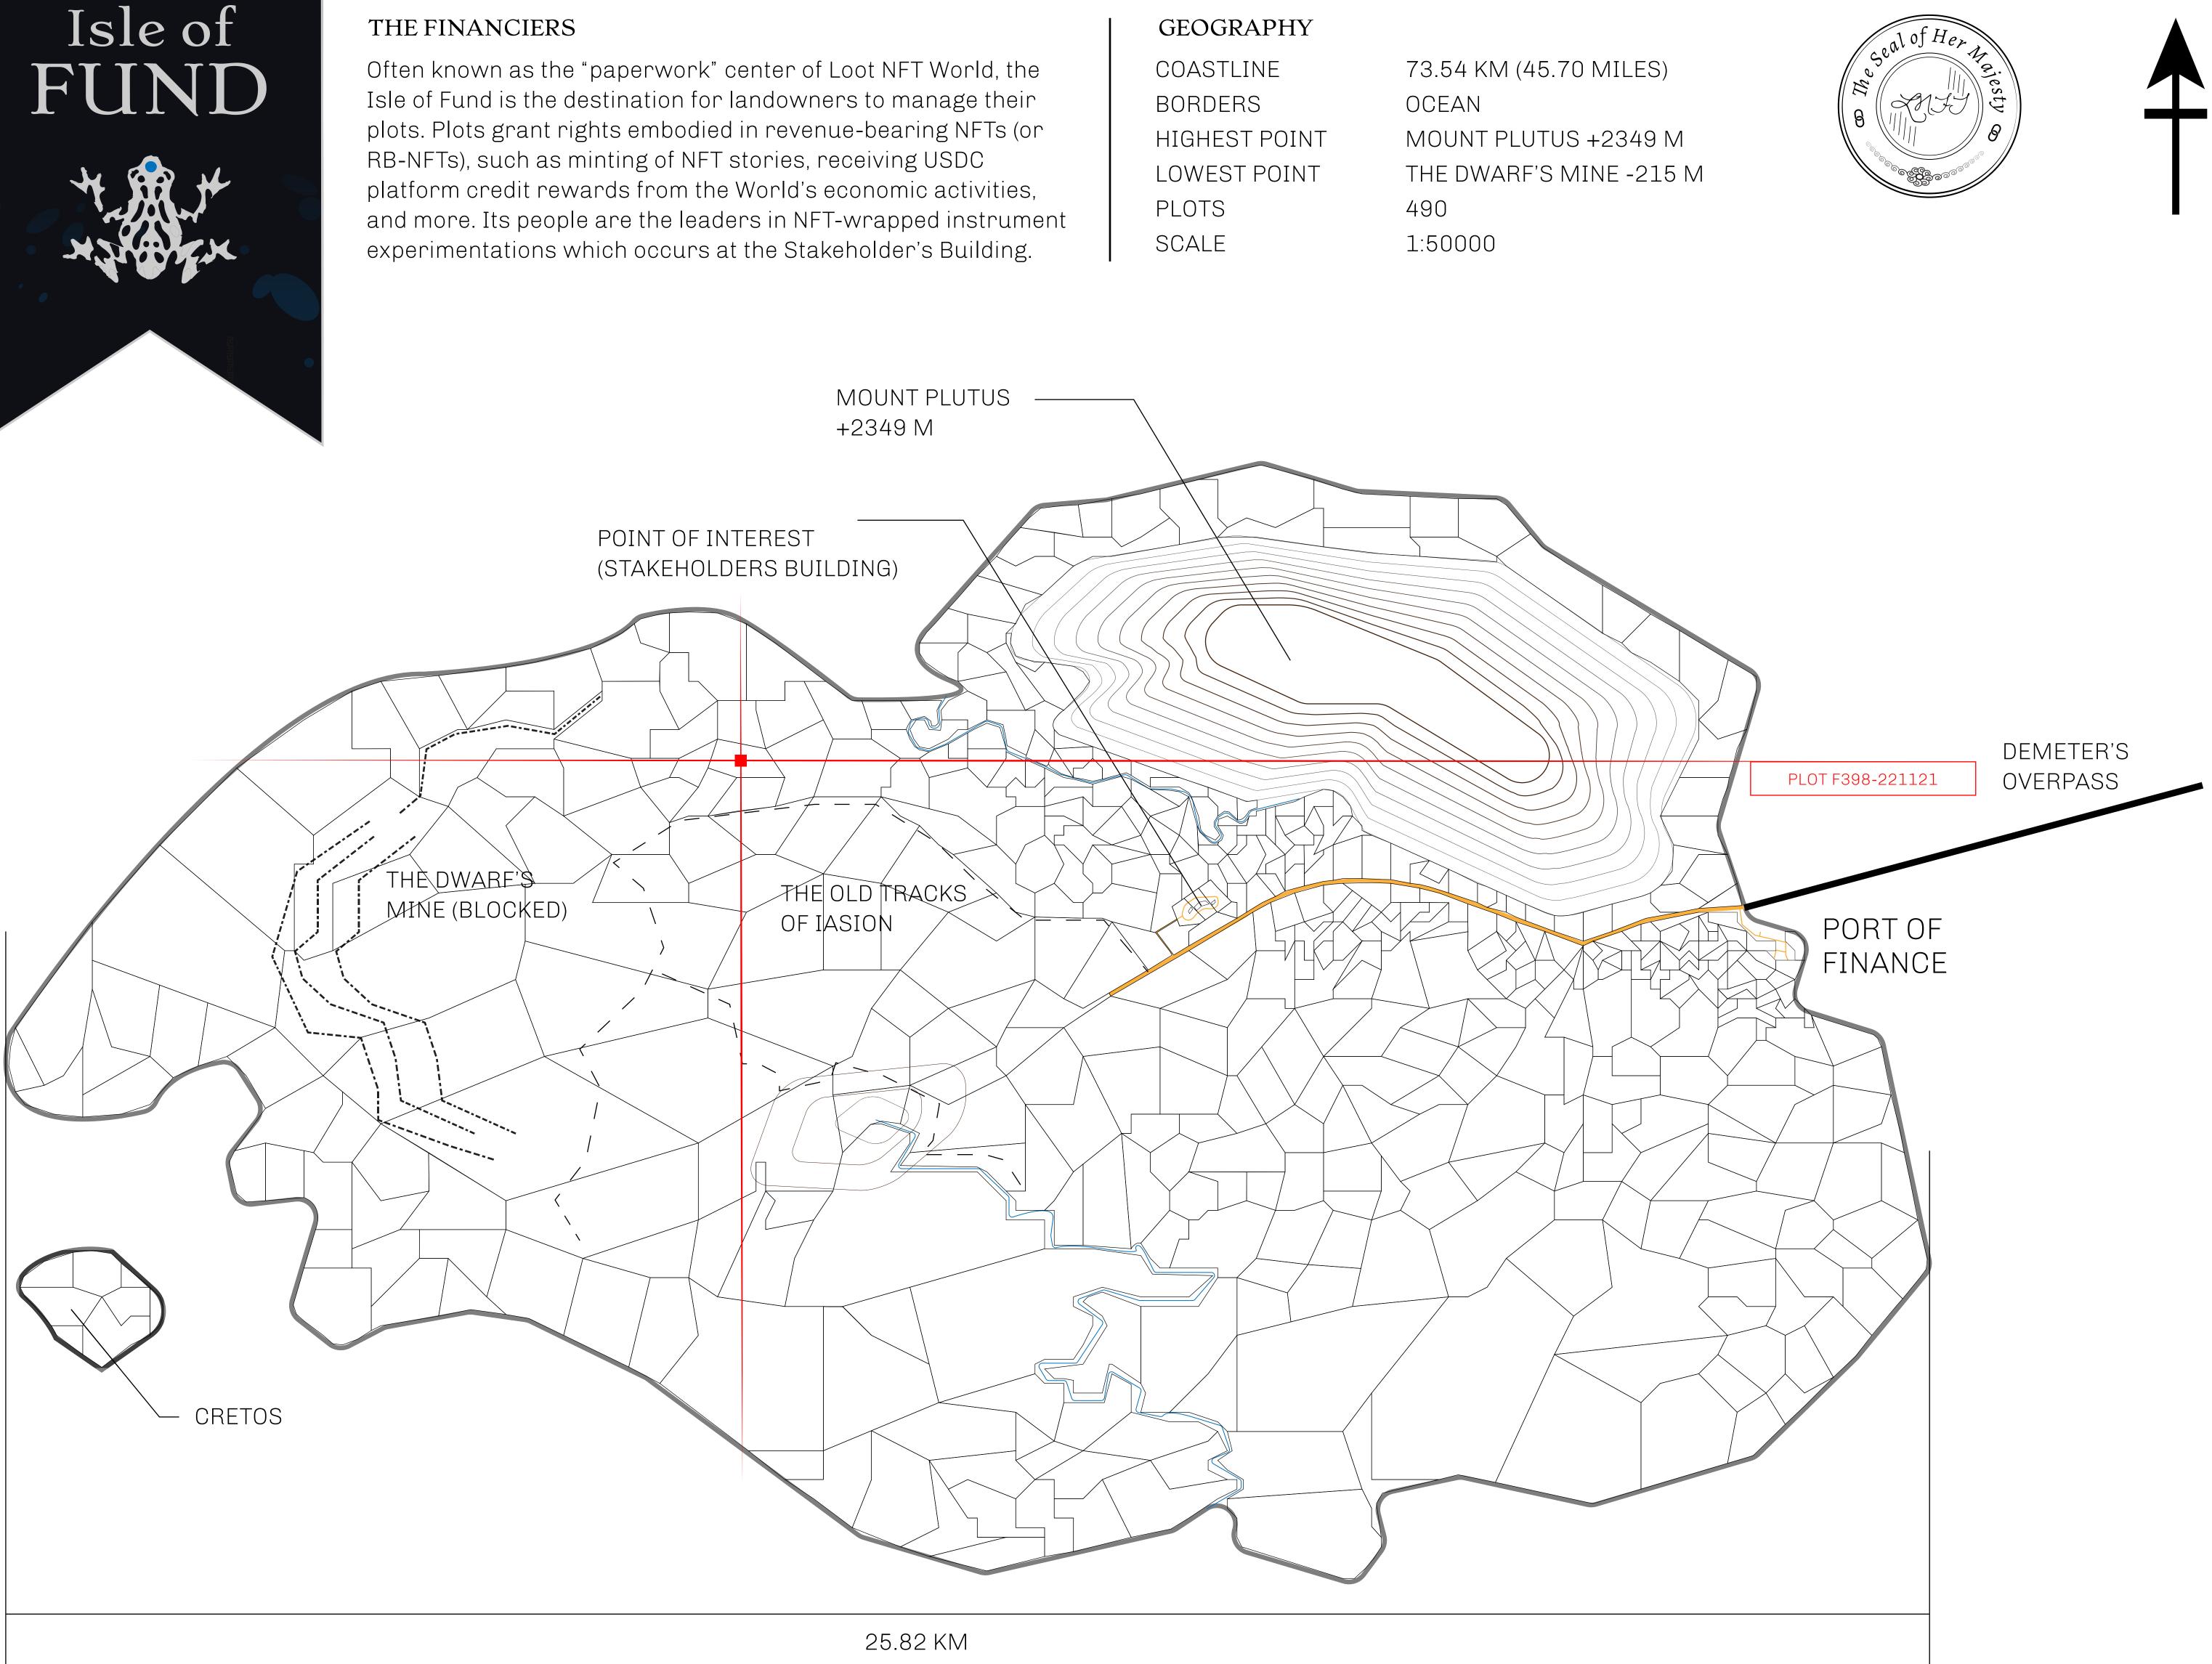

## H.M. LNFT Land Registry

ADMINISTRATIVE AREA

OWNER ENTITLEMENT

**ISLE OF** 

Type W-IOF: S (rewarded in C

|                                 | TITLE NUMBER<br><b>F398-221121</b> |                           |      |          |              |                                              |
|---------------------------------|------------------------------------|---------------------------|------|----------|--------------|----------------------------------------------|
| y                               |                                    |                           |      |          |              |                                              |
| FUND                            | ISSUED                             | 22 November 20            | 21   | b.       | SCALE 1      | <b>′50000</b>                                |
| Share of 0.1%<br>Credits); Mint |                                    | sales based on nu<br>ries | mber | of NFT S | tories minte |                                              |
|                                 |                                    |                           |      |          |              | 1. E. B. |
|                                 |                                    |                           |      |          |              |                                              |
|                                 |                                    |                           |      |          |              |                                              |
|                                 |                                    |                           |      |          |              |                                              |
|                                 |                                    |                           |      |          |              |                                              |
|                                 |                                    |                           |      |          |              |                                              |
|                                 |                                    |                           |      |          |              |                                              |
| $\cap T$                        | <b>Г</b>                           | 398                       | 2    |          |              |                                              |
|                                 |                                    | JJC                       | )    |          |              |                                              |
| NDAR                            | Y: 2                               | .59 KN                    | 1    |          |              |                                              |
|                                 |                                    |                           |      |          |              |                                              |
|                                 |                                    |                           |      |          |              |                                              |