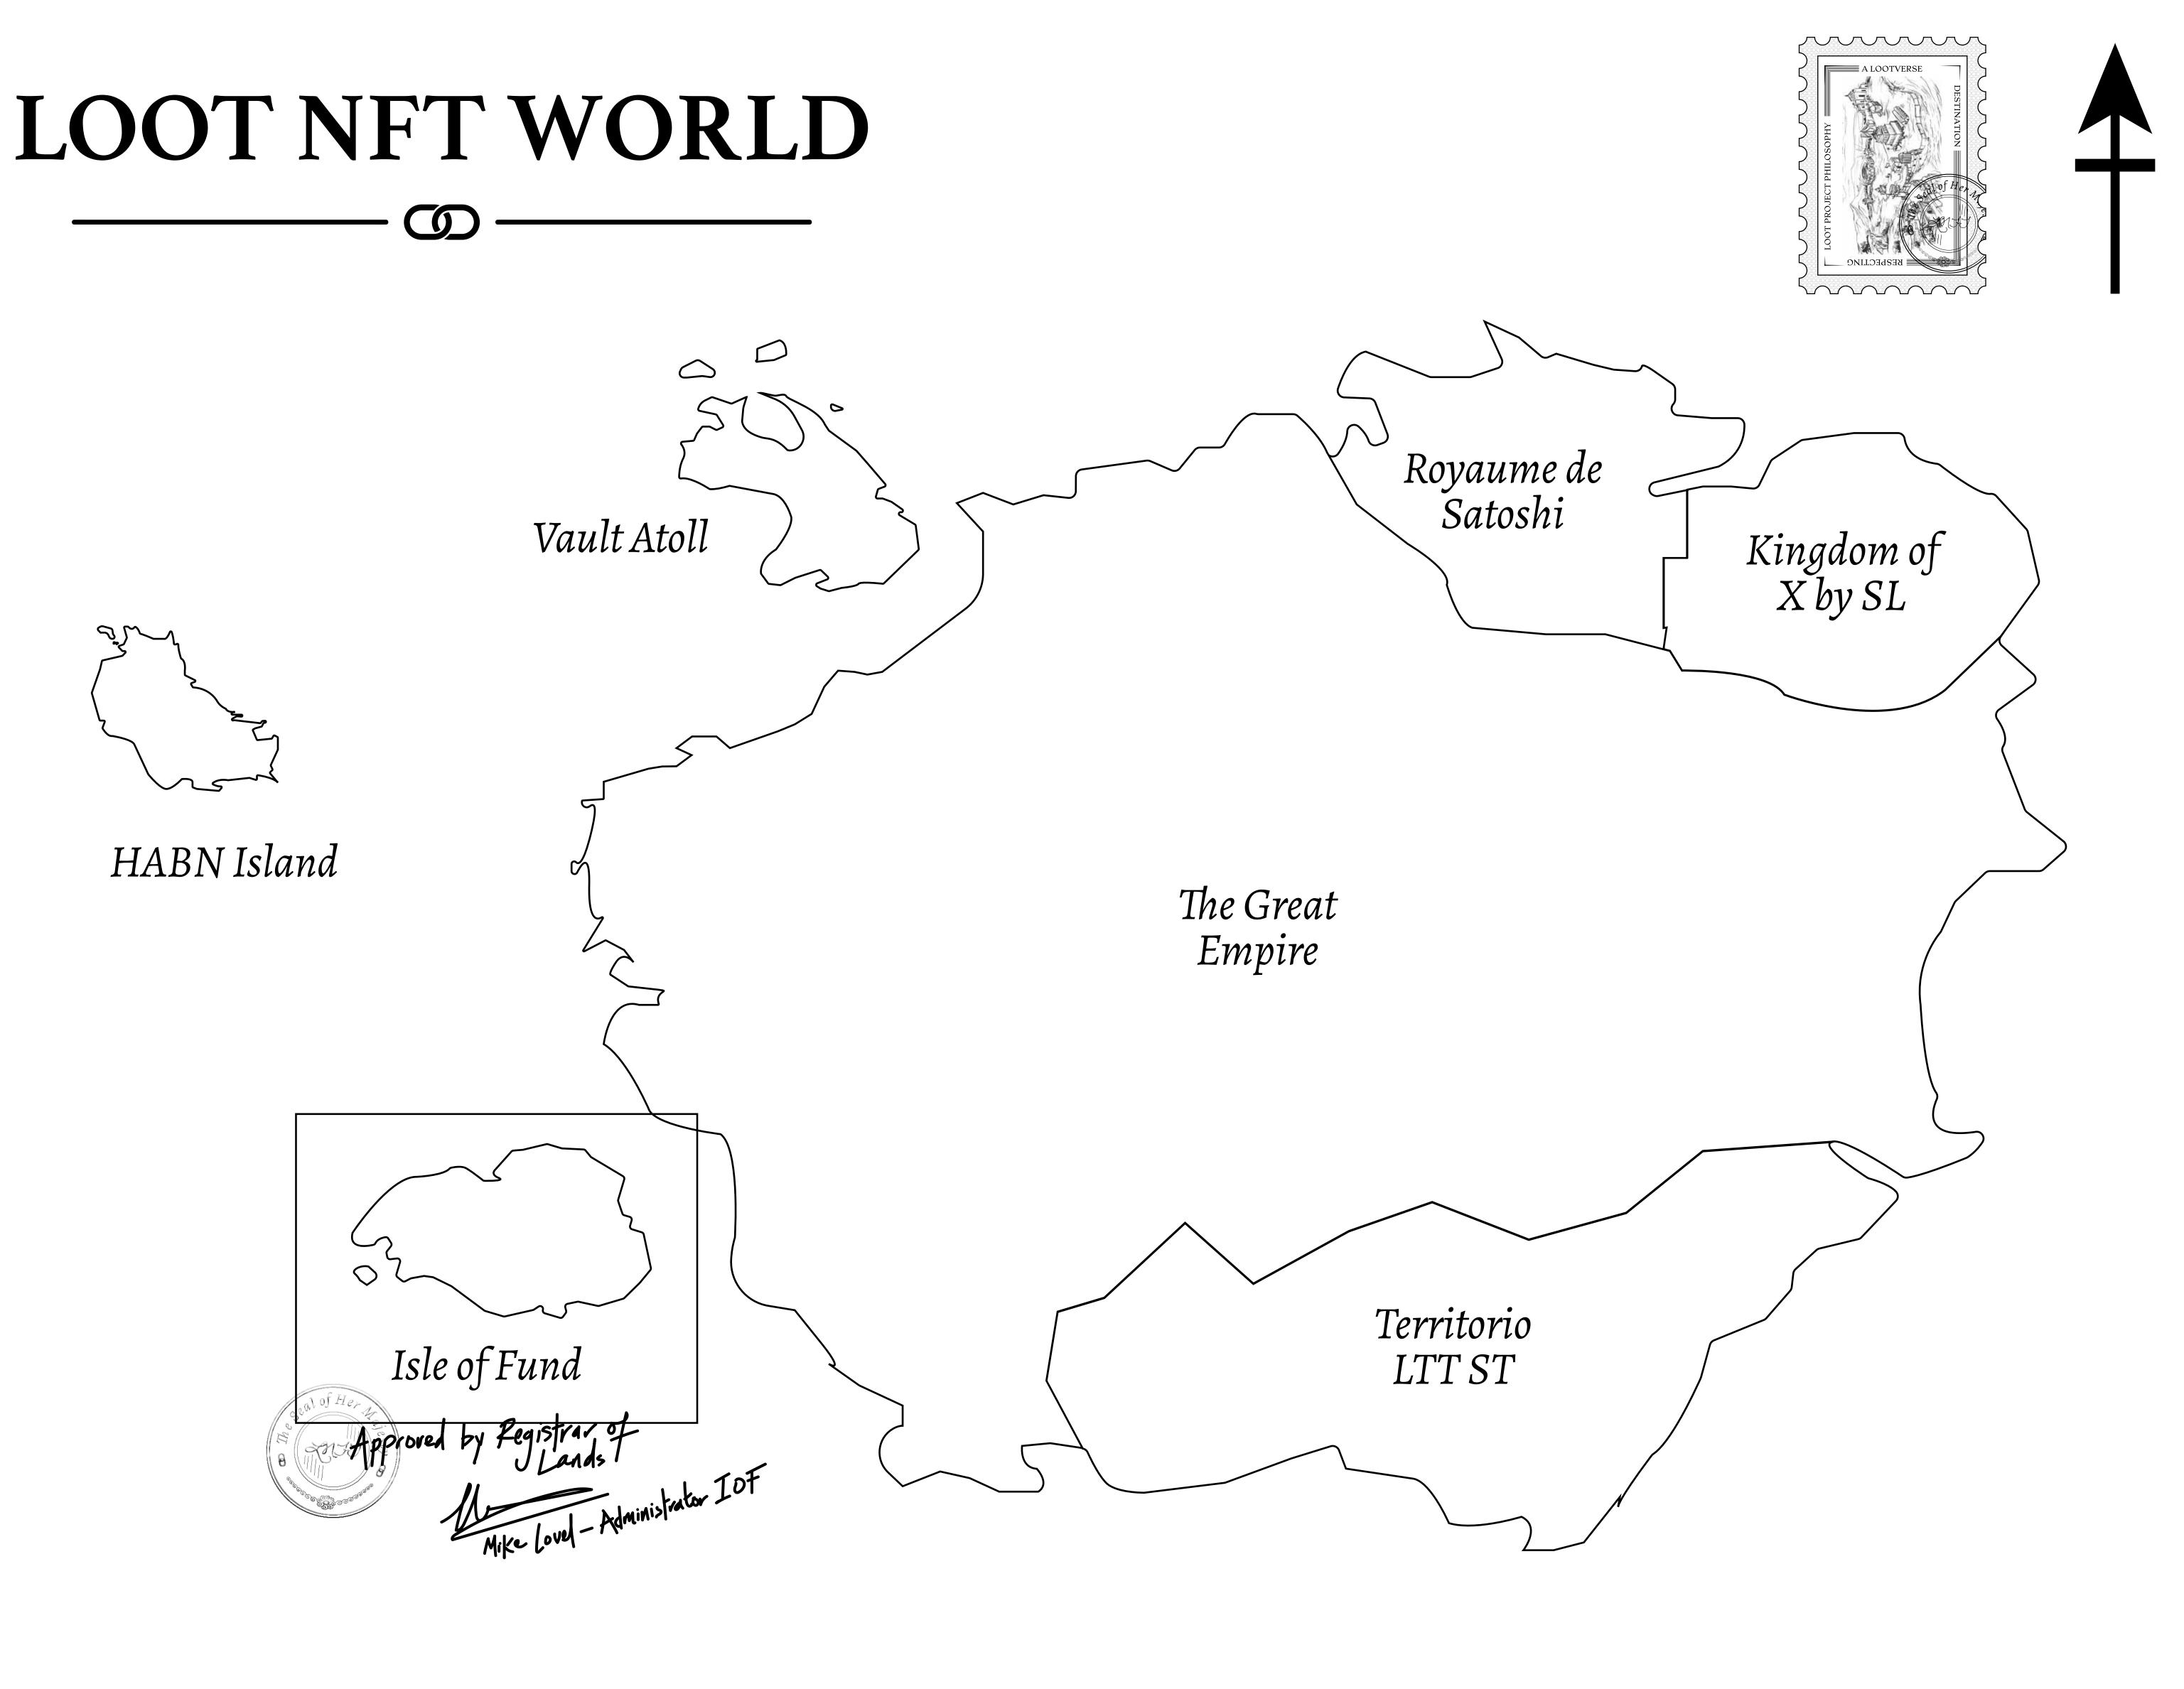

## H.M. LNFT Land Registry

ADMINISTRATIVE AREA

OWNER ENTITLEMENT

**ISLE OF** 

Type W-IOF: S (rewarded in C

|                                 | TITLE NUMBER<br><b>F398-221121</b> |                           |      |          |              |                                              |
|---------------------------------|------------------------------------|---------------------------|------|----------|--------------|----------------------------------------------|
| y                               |                                    |                           |      |          |              |                                              |
| FUND                            | ISSUED                             | 22 November 20            | 21   | b.       | SCALE 1      | <b>′50000</b>                                |
| Share of 0.1%<br>Credits); Mint |                                    | sales based on nu<br>ries | mber | of NFT S | tories minte |                                              |
|                                 |                                    |                           |      |          |              | 1. E. B. |
|                                 |                                    |                           |      |          |              |                                              |
|                                 |                                    |                           |      |          |              |                                              |
|                                 |                                    |                           |      |          |              |                                              |
|                                 |                                    |                           |      |          |              |                                              |
|                                 |                                    |                           |      |          |              |                                              |
|                                 |                                    |                           |      |          |              |                                              |
| $\cap T$                        | <b>Г</b>                           | 398                       | 2    |          |              |                                              |
|                                 |                                    | JJC                       | )    |          |              |                                              |
| NDAR                            | Y: 2                               | .59 KN                    | 1    |          |              |                                              |
|                                 |                                    |                           |      |          |              |                                              |
|                                 |                                    |                           |      |          |              |                                              |