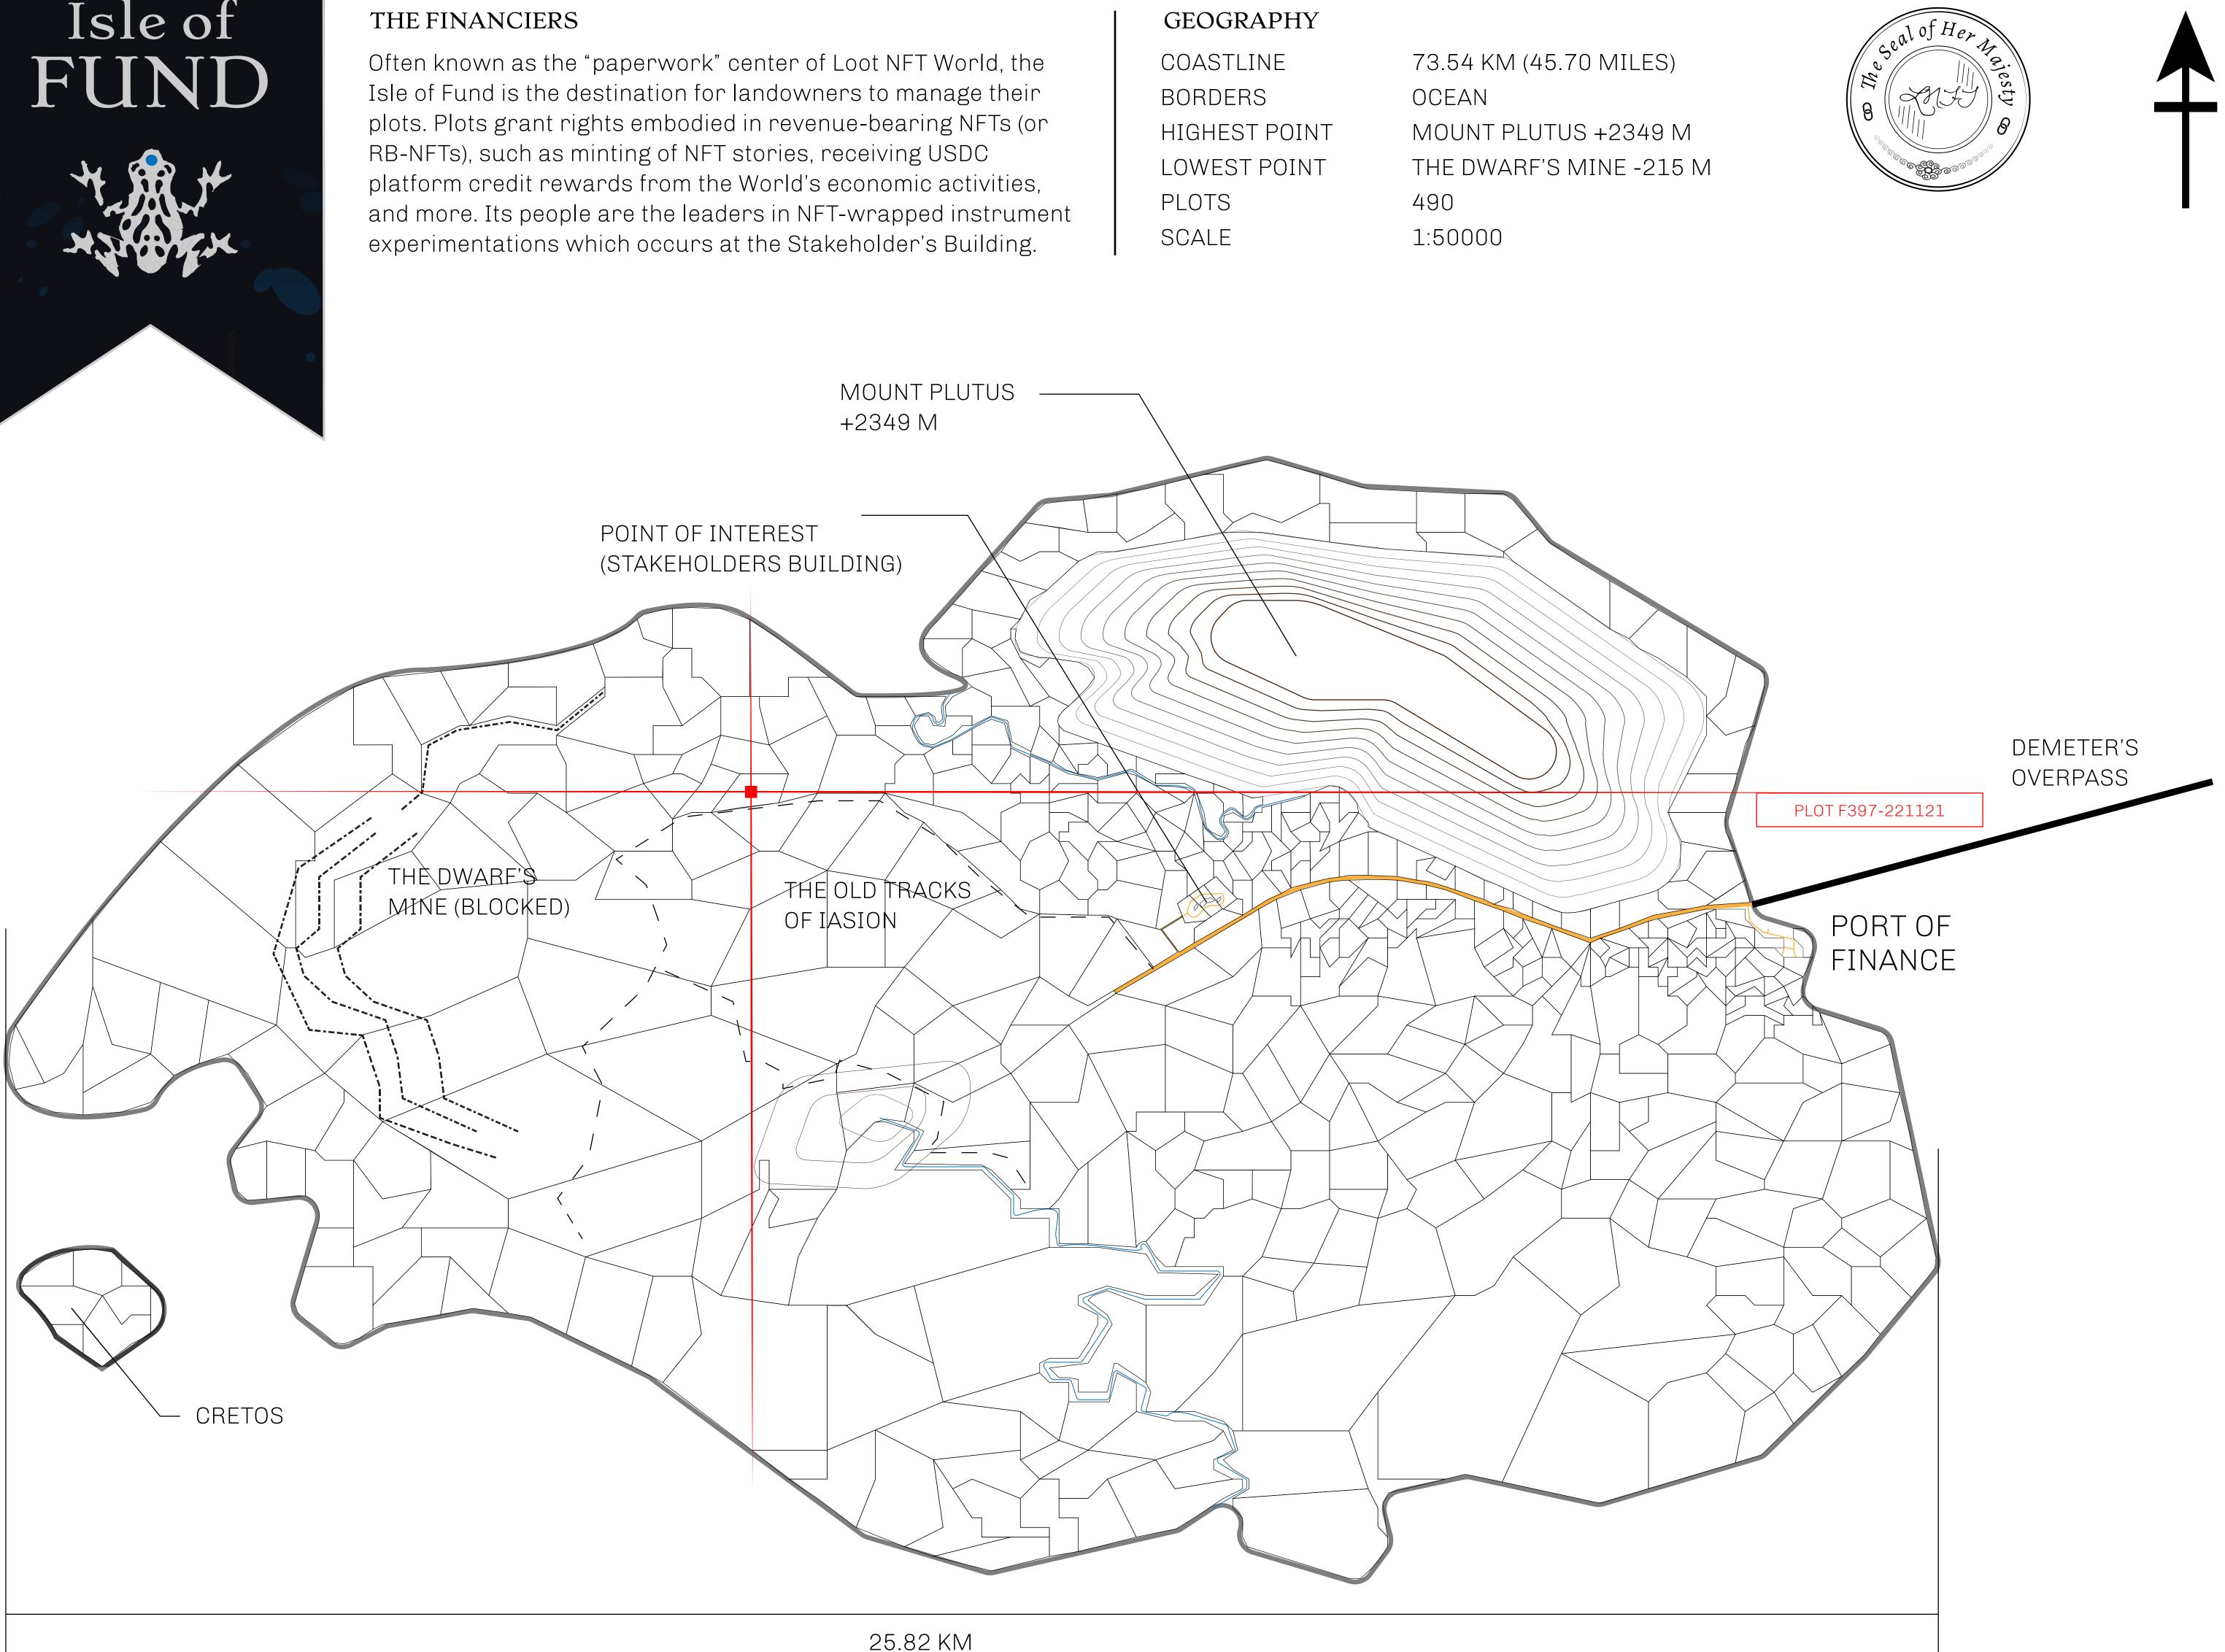

### H.M. LNFT Land Registry

ADMINISTRATIVE AREA

OWNER ENTITLEMENT

**ISLE OF** 

Type W-IOF: S (rewarded in C

## TF406

|                                                                                                      | -                                  |                  |       |               |
|------------------------------------------------------------------------------------------------------|------------------------------------|------------------|-------|---------------|
|                                                                                                      | TITLE NUMBER<br><b>F397-221121</b> |                  |       |               |
| y                                                                                                    |                                    |                  |       |               |
| FUND                                                                                                 | ISSUED                             | 22 November 2021 | Jo.J. | SCALE 1/50000 |
| Share of 0.1% of all BUN sales based on number of NFT Stories minted<br>Credits); Mint 4 NFT Stories |                                    |                  |       |               |

# PLOT F397 Boundary: 2.61 km