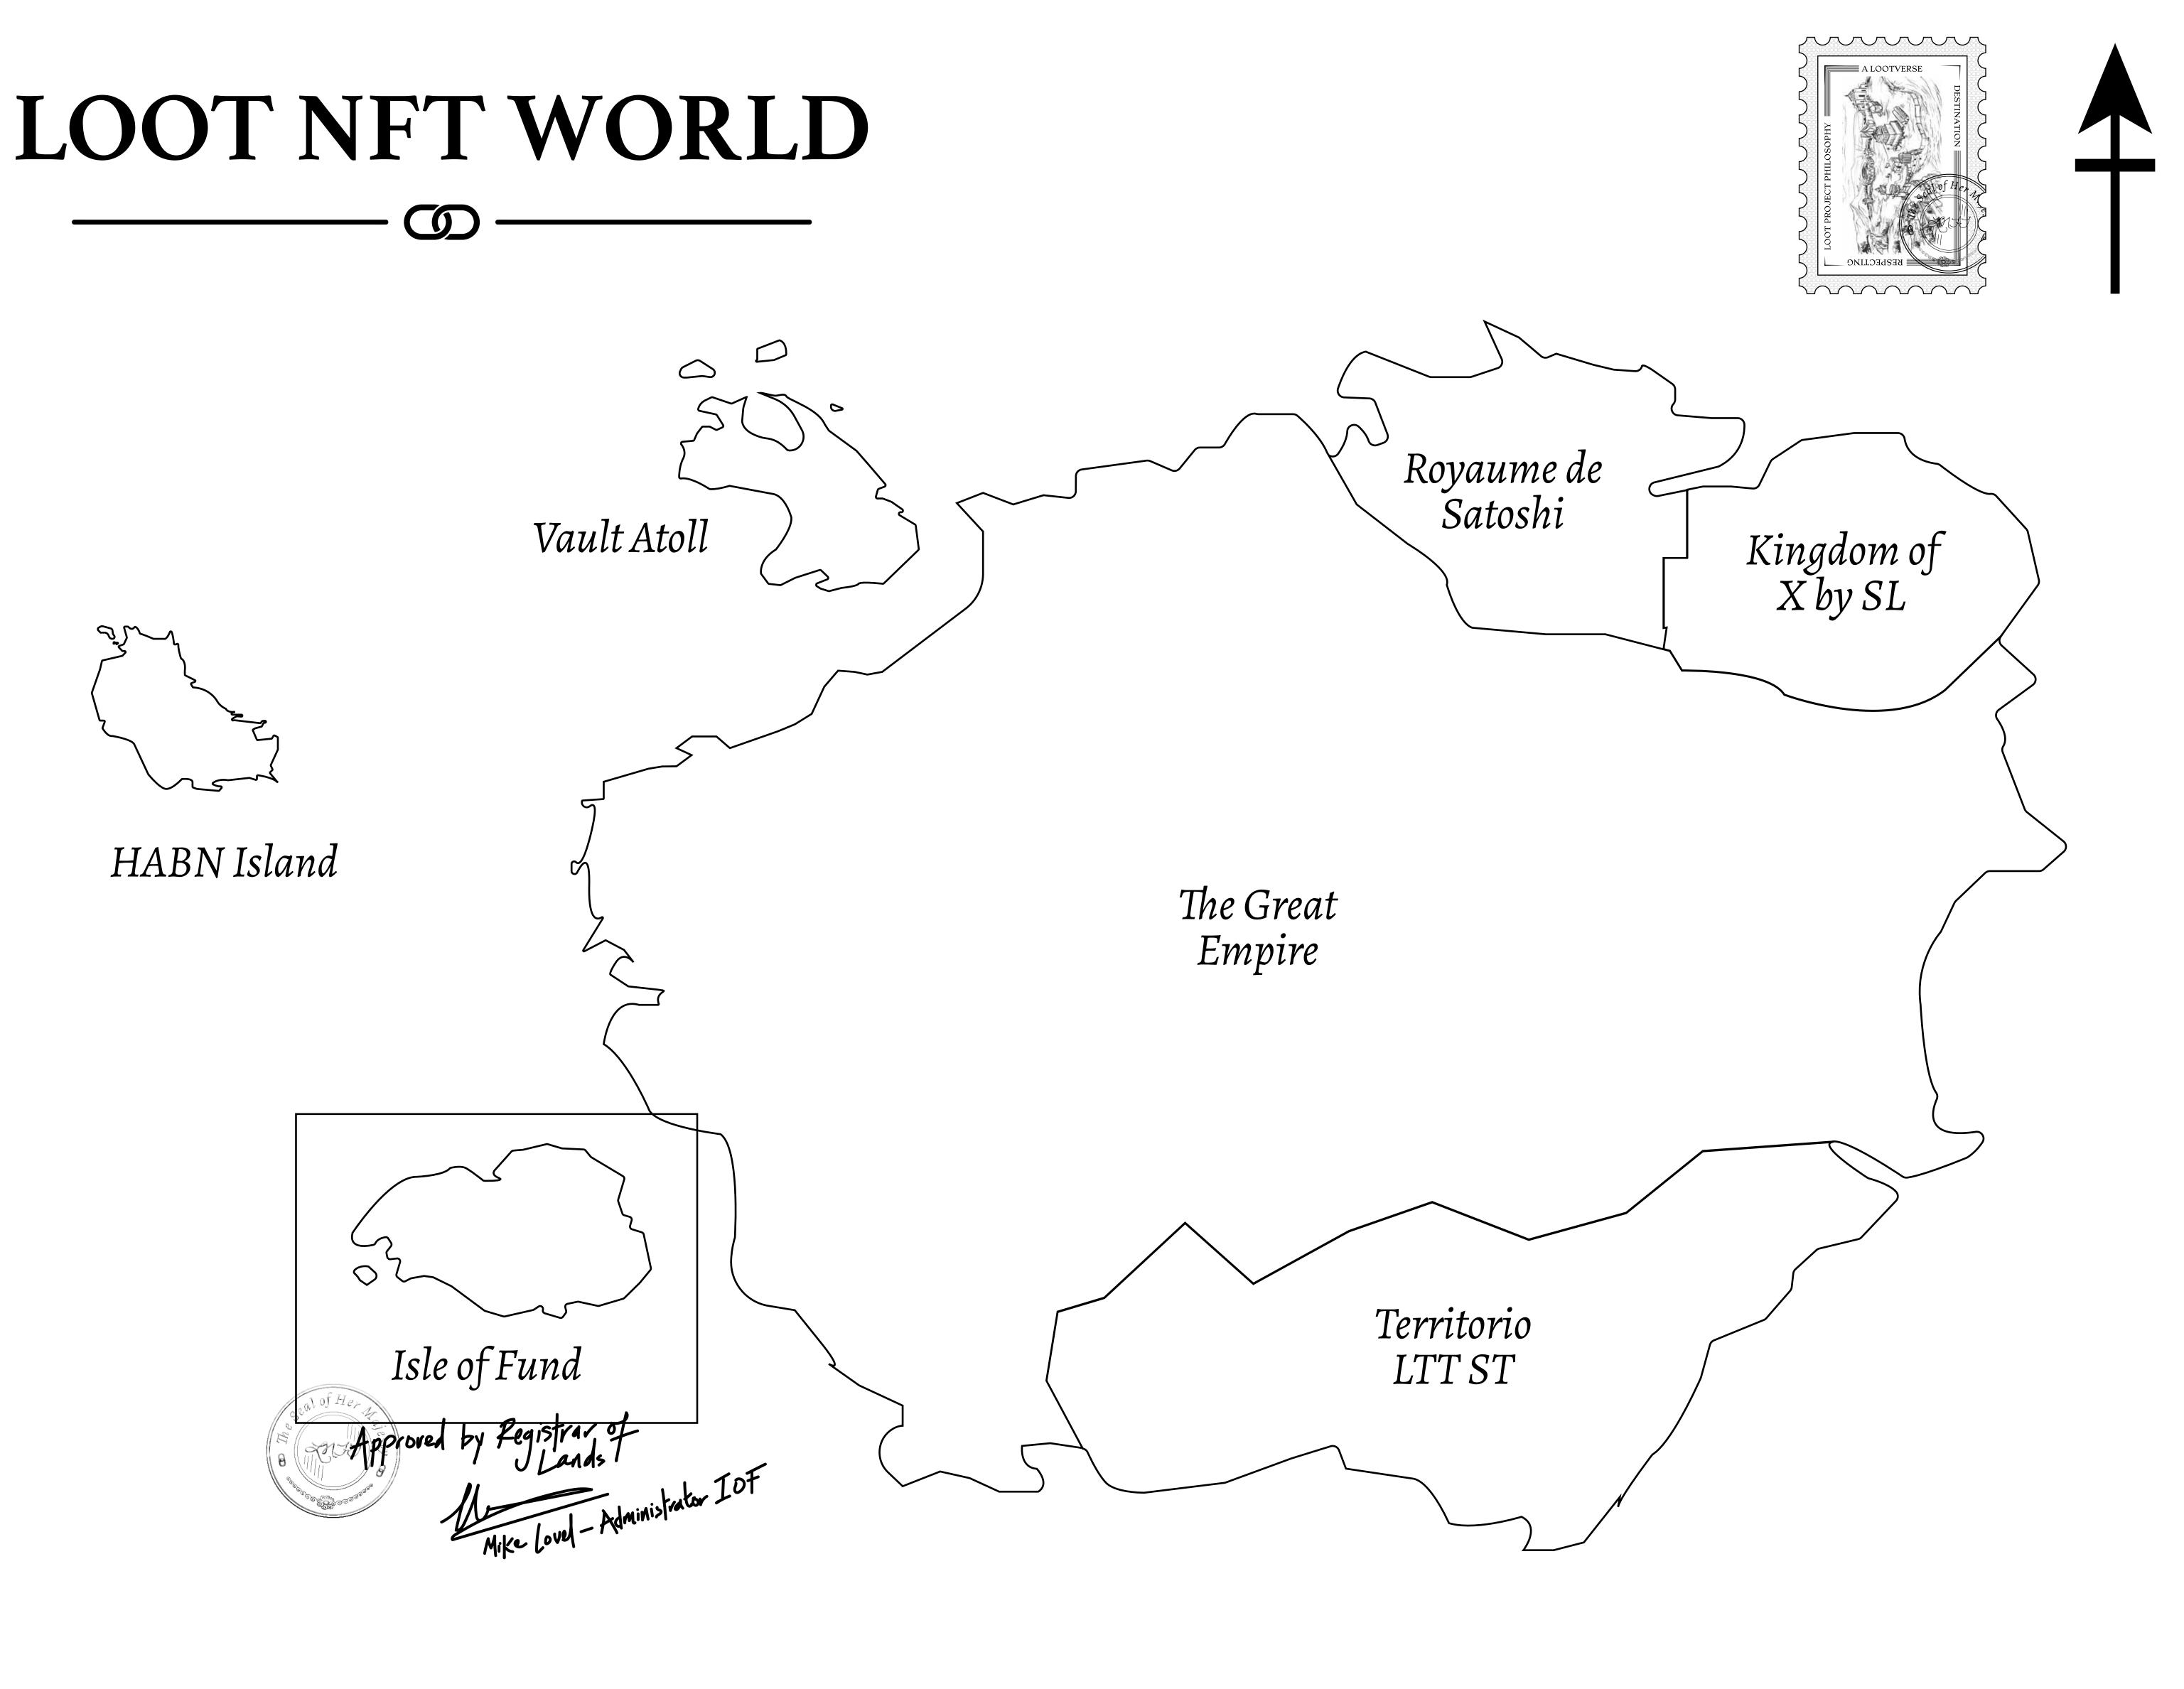

### H.M. LNFT Land Registry

ADMINISTRATIVE AREA

OWNER ENTITLEMENT

**ISLE OF** 

Type W-IOF: S (rewarded in C

## TF406

|                                                                                                      | -                                  |                  |       |               |
|------------------------------------------------------------------------------------------------------|------------------------------------|------------------|-------|---------------|
|                                                                                                      | TITLE NUMBER<br><b>F397-221121</b> |                  |       |               |
| y                                                                                                    |                                    |                  |       |               |
| FUND                                                                                                 | ISSUED                             | 22 November 2021 | Jo.J. | SCALE 1/50000 |
| Share of 0.1% of all BUN sales based on number of NFT Stories minted<br>Credits); Mint 4 NFT Stories |                                    |                  |       |               |

# PLOT F397 Boundary: 2.61 km