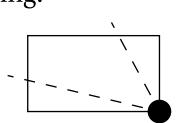

### OFFICIAL PERSPECTIVE SHEET FOR FILING

Indicate vantage point for each drawing. Copy and mark each sheet required prior to filing.

Guide - Vantage point should be indicated as shown in the diagram: