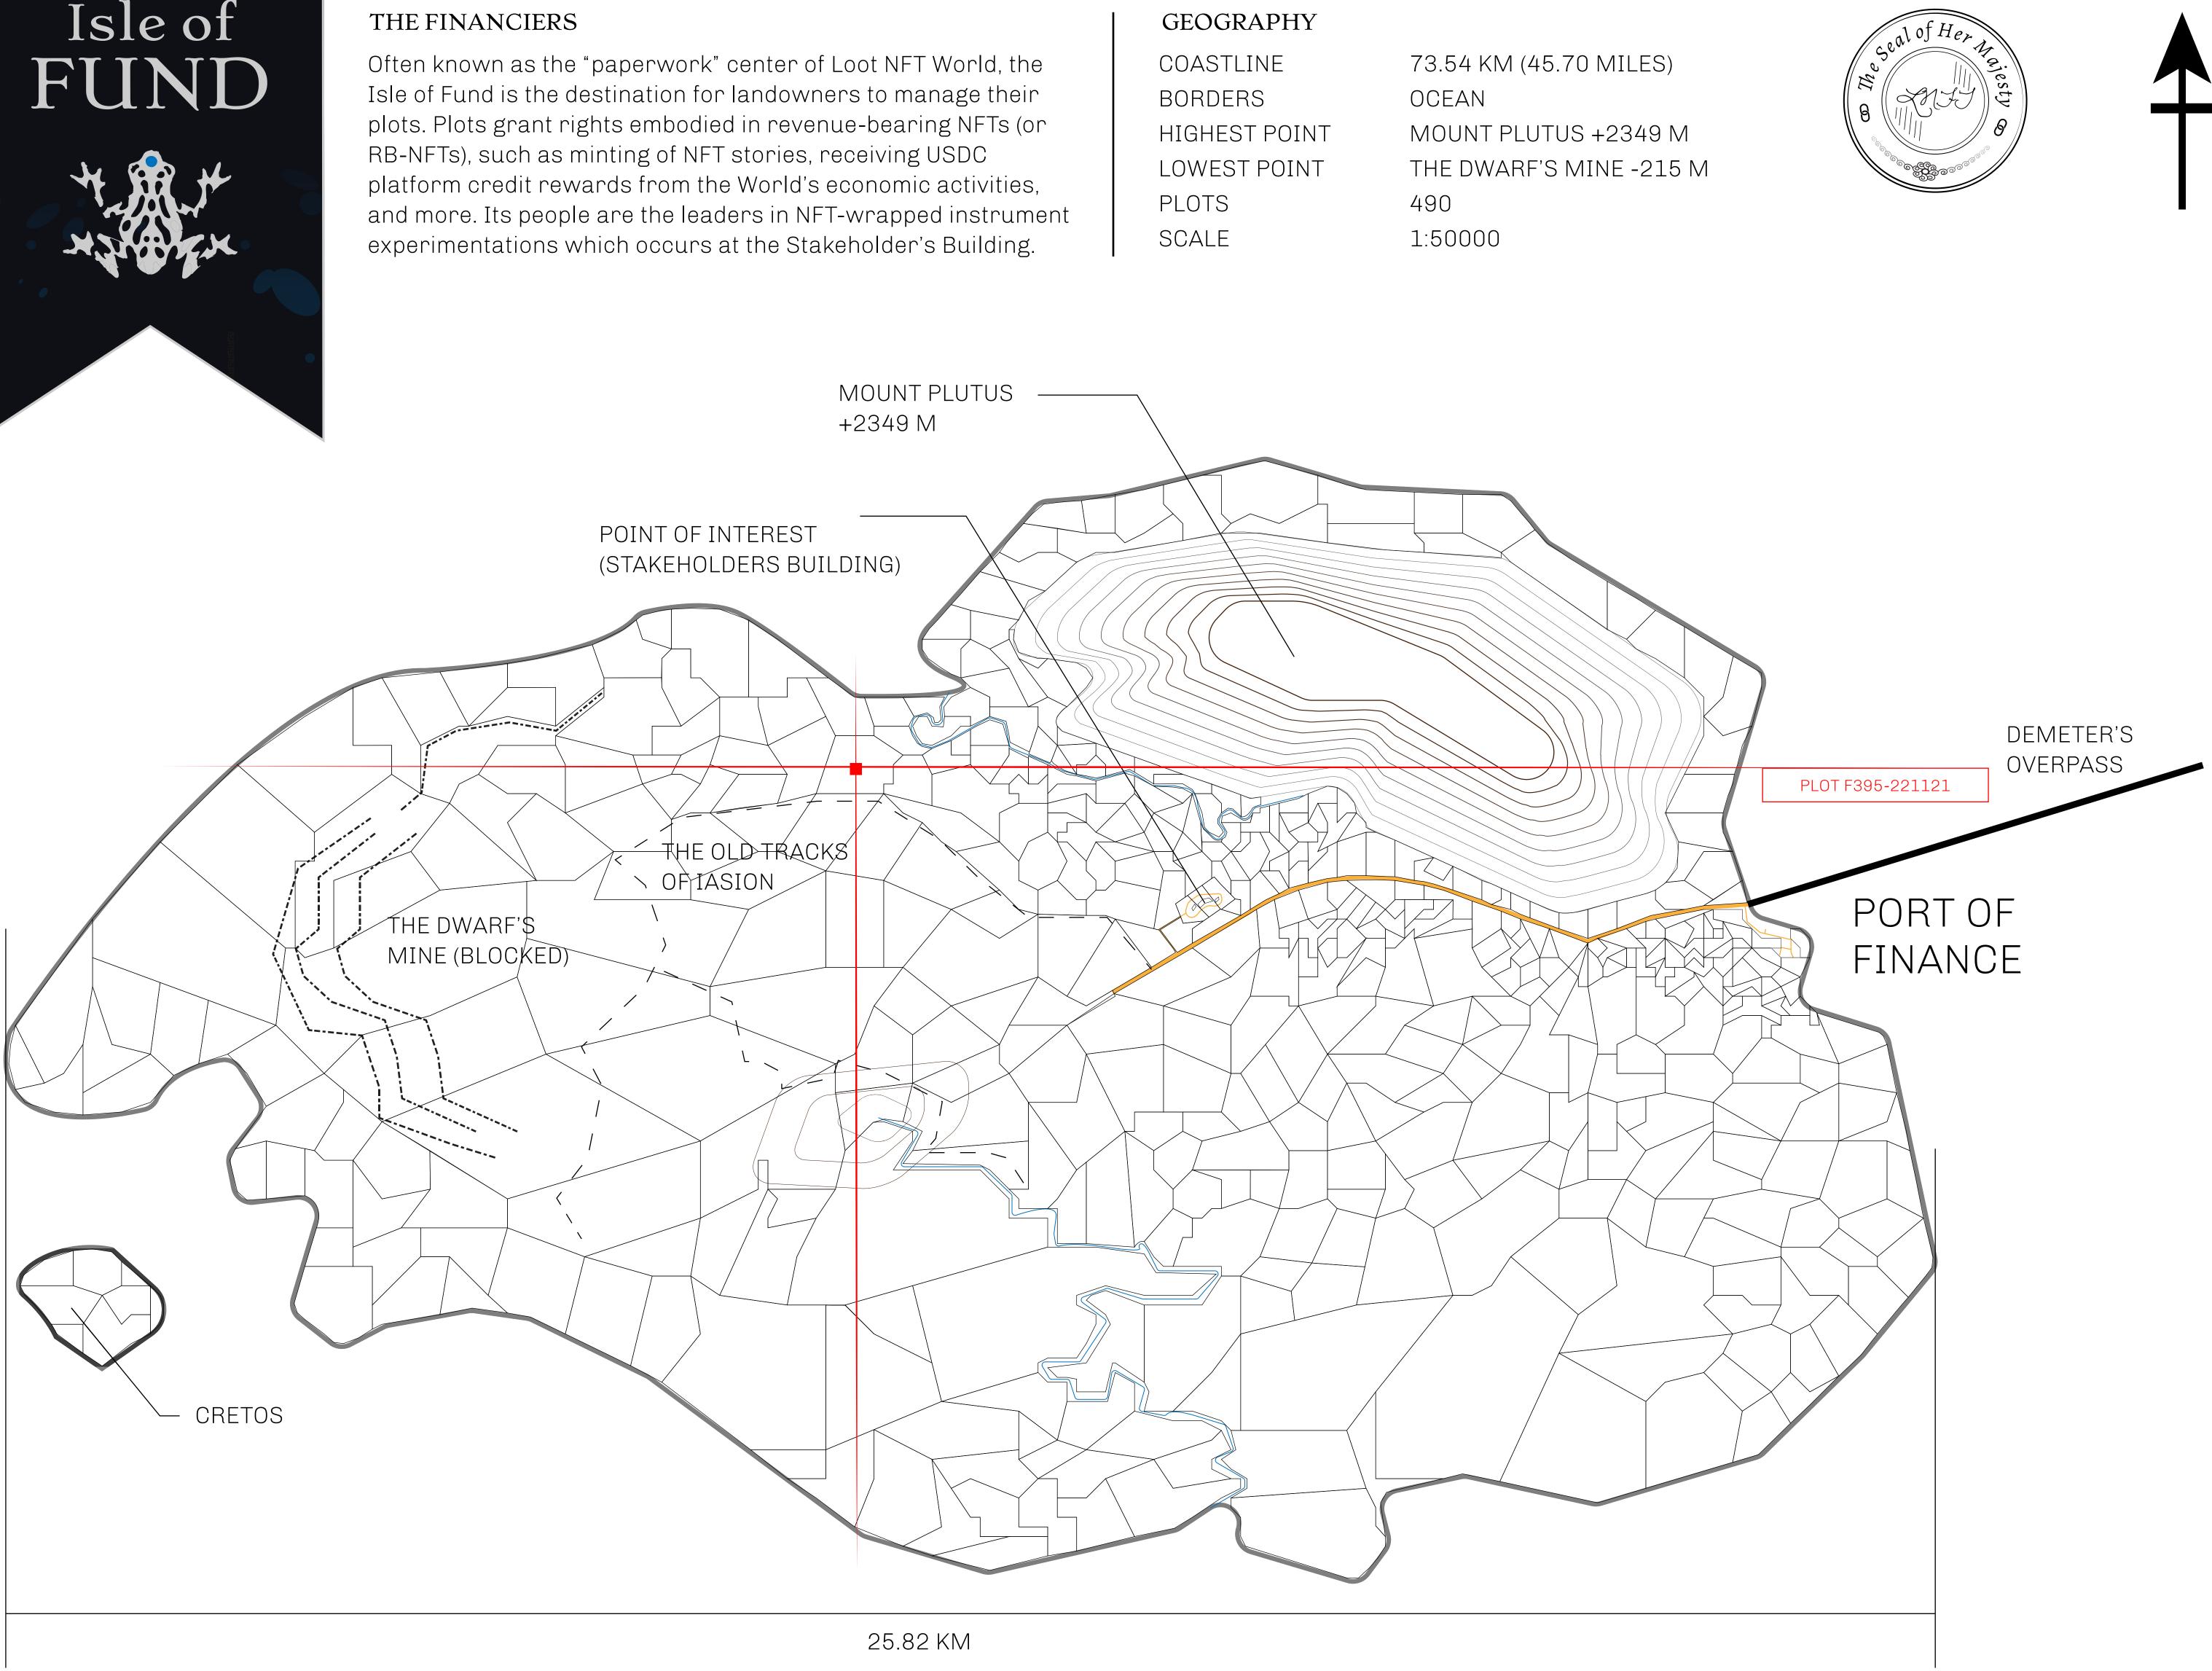

ADMINISTRATIVE AREA

OWNER ENTITLEMENT

**ISLE OF** 

**Type W-IOF:** (rewarded in C

|                                 | TITLE NUMBER<br><b>F395-221121</b> |                             |             |                                           |
|---------------------------------|------------------------------------|-----------------------------|-------------|-------------------------------------------|
| y                               |                                    |                             |             |                                           |
| FUND                            | ISSUED                             | 22 November 2021            | Jo.         | SCALE 1/50000                             |
| Share of 0.1%<br>Credits); Mint |                                    | sales based on numb<br>ries | er of NFT S | Stories minted                            |
|                                 |                                    |                             |             | S. C. |
|                                 |                                    |                             |             |                                           |
|                                 |                                    |                             |             |                                           |
|                                 |                                    |                             |             | PL                                        |
|                                 |                                    |                             |             |                                           |
|                                 |                                    |                             |             |                                           |

## PLOT F395 BOUNDARY: 3.40 KM

**OFFICIAL PERSPECTIVE SHEET FOR FILING** Indicate vantage point for each drawing. Copy and mark each sheet required prior to filing.

Guide - Vantage point should be indicated as shown in the diagram: