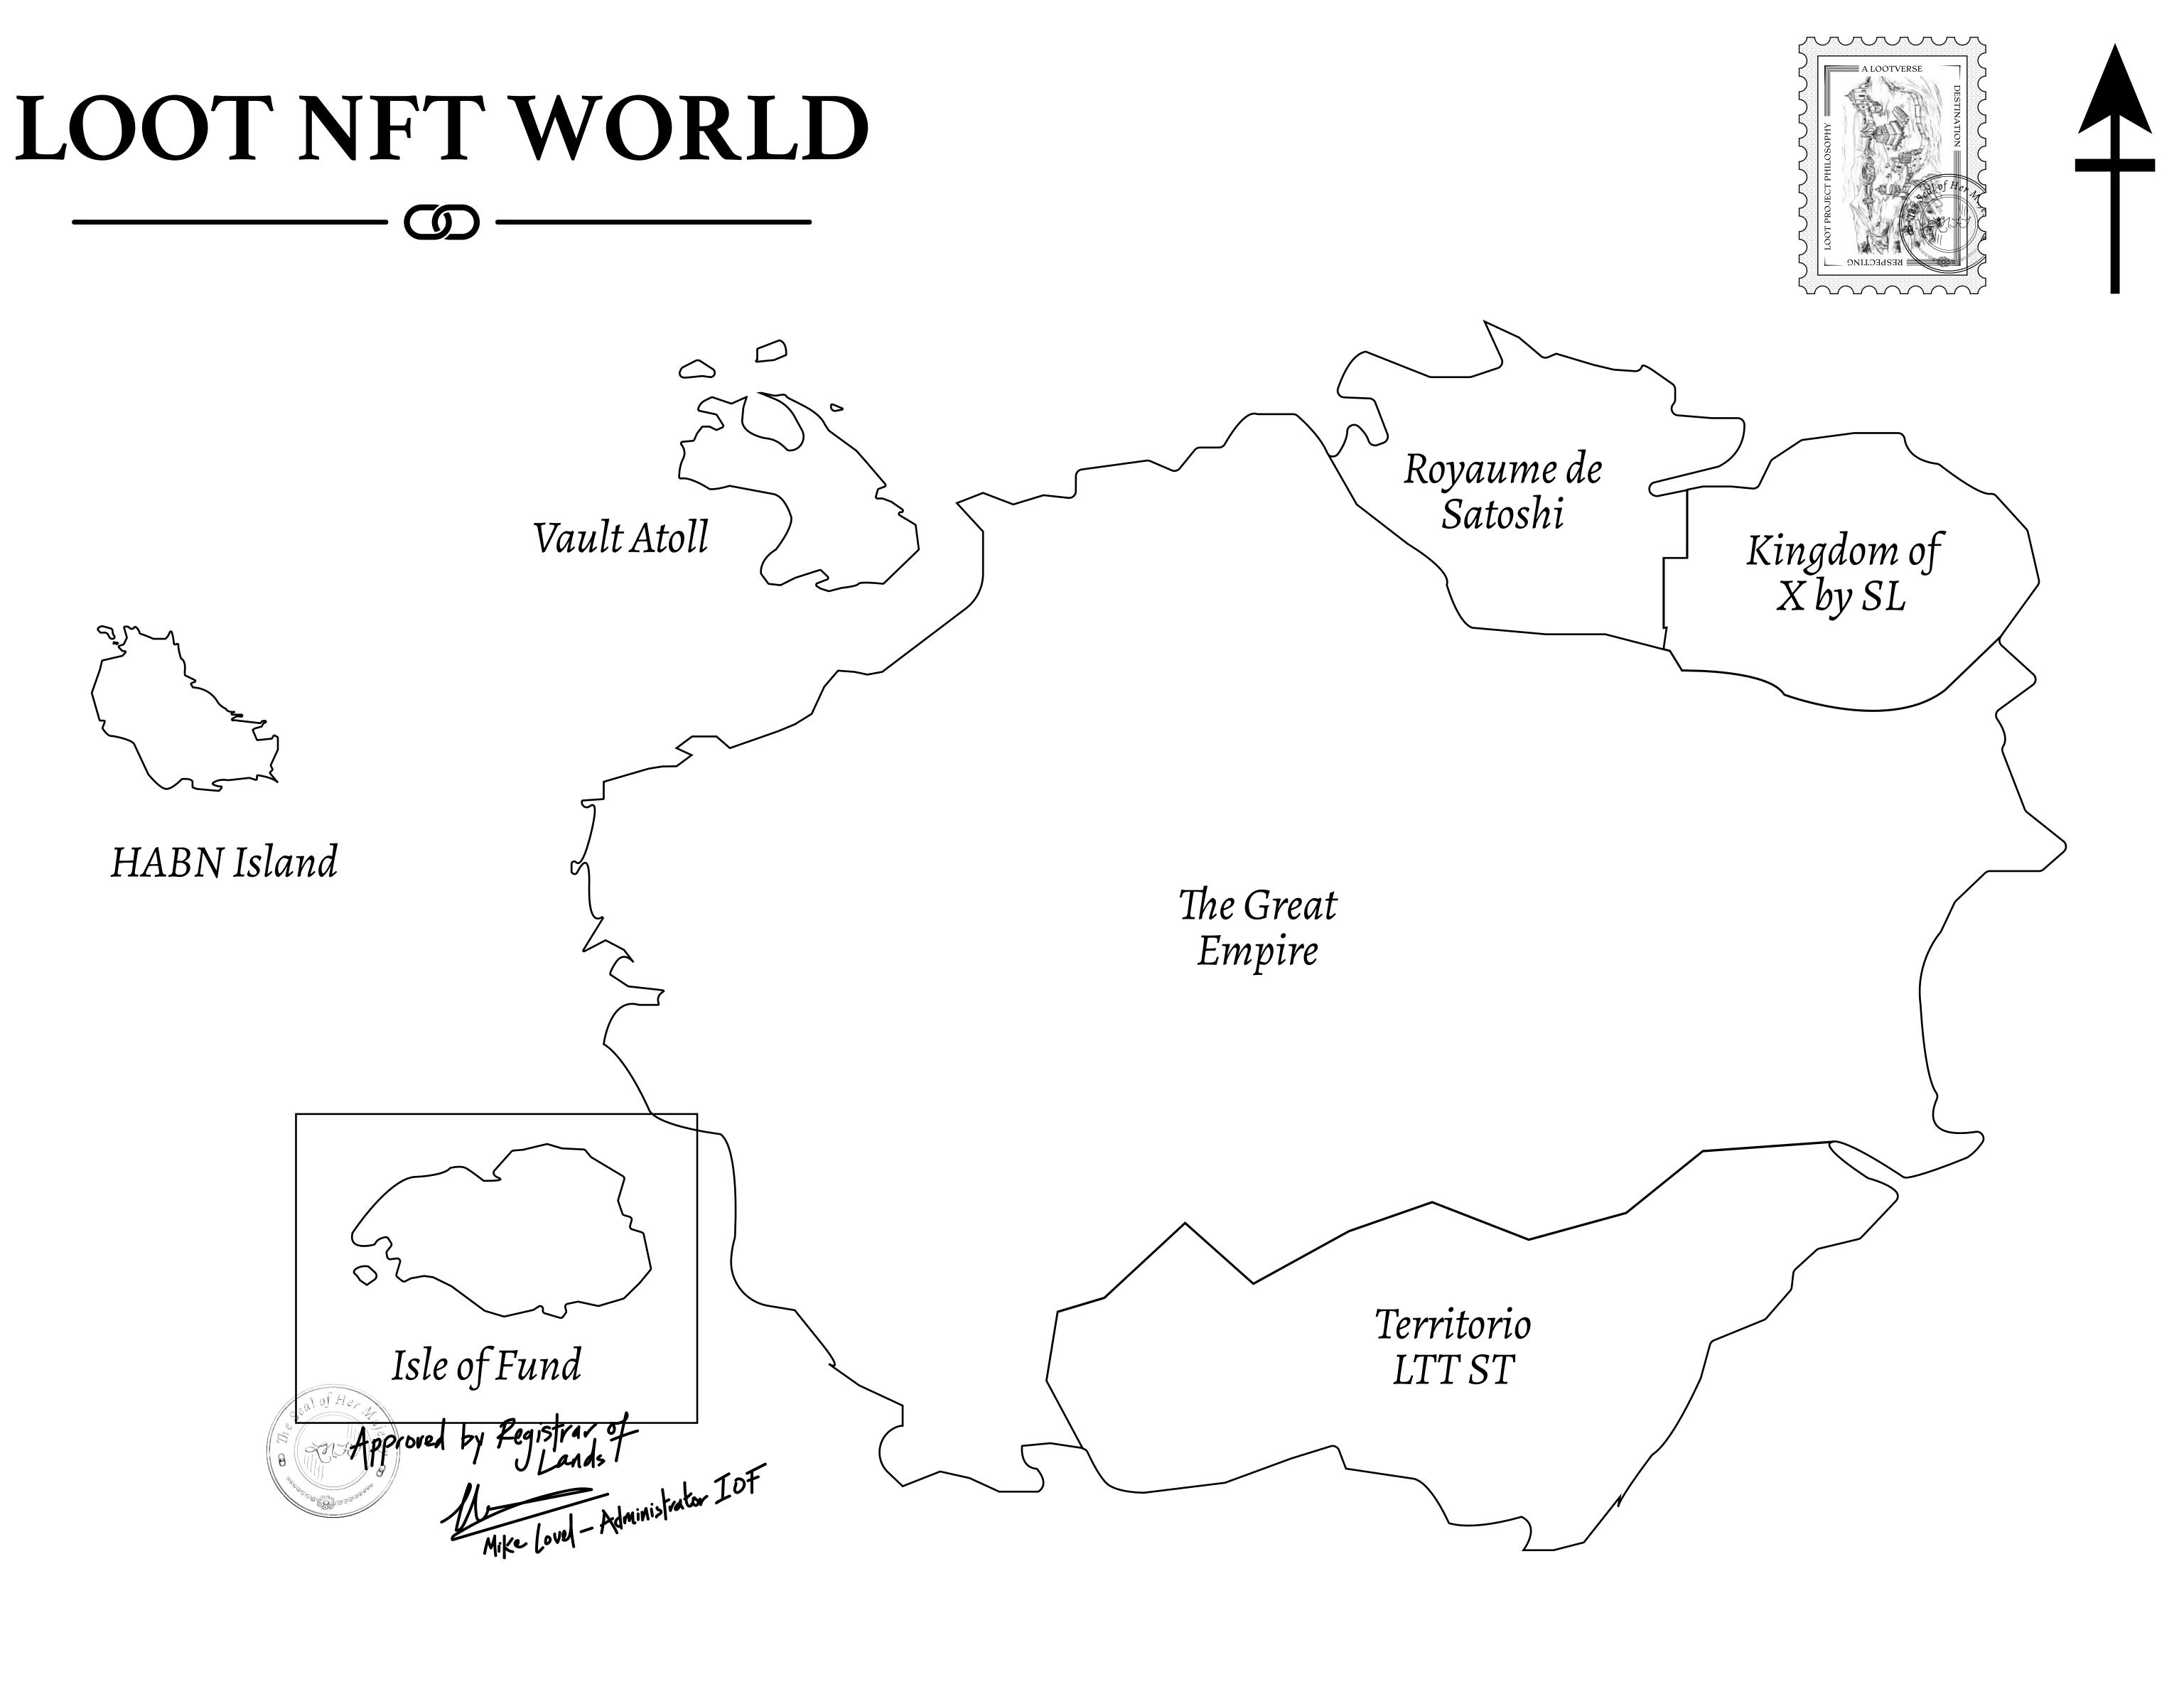

ADMINISTRATIVE AREA

OWNER ENTITLEMENT

**ISLE OF** 

**Type W-IOF:** (rewarded in C

|                                 | TITLE NUMBER<br><b>F395-221121</b> |                             |             |                                           |
|---------------------------------|------------------------------------|-----------------------------|-------------|-------------------------------------------|
| y                               |                                    |                             |             |                                           |
| FUND                            | ISSUED                             | 22 November 2021            | Jo.         | SCALE 1/50000                             |
| Share of 0.1%<br>Credits); Mint |                                    | sales based on numb<br>ries | er of NFT S | Stories minted                            |
|                                 |                                    |                             |             | S. C. |
|                                 |                                    |                             |             |                                           |
|                                 |                                    |                             |             |                                           |
|                                 |                                    |                             |             | PL                                        |
|                                 |                                    |                             |             |                                           |
|                                 |                                    |                             |             |                                           |

## PLOT F395 BOUNDARY: 3.40 KM

**OFFICIAL PERSPECTIVE SHEET FOR FILING** Indicate vantage point for each drawing. Copy and mark each sheet required prior to filing.

Guide - Vantage point should be indicated as shown in the diagram: