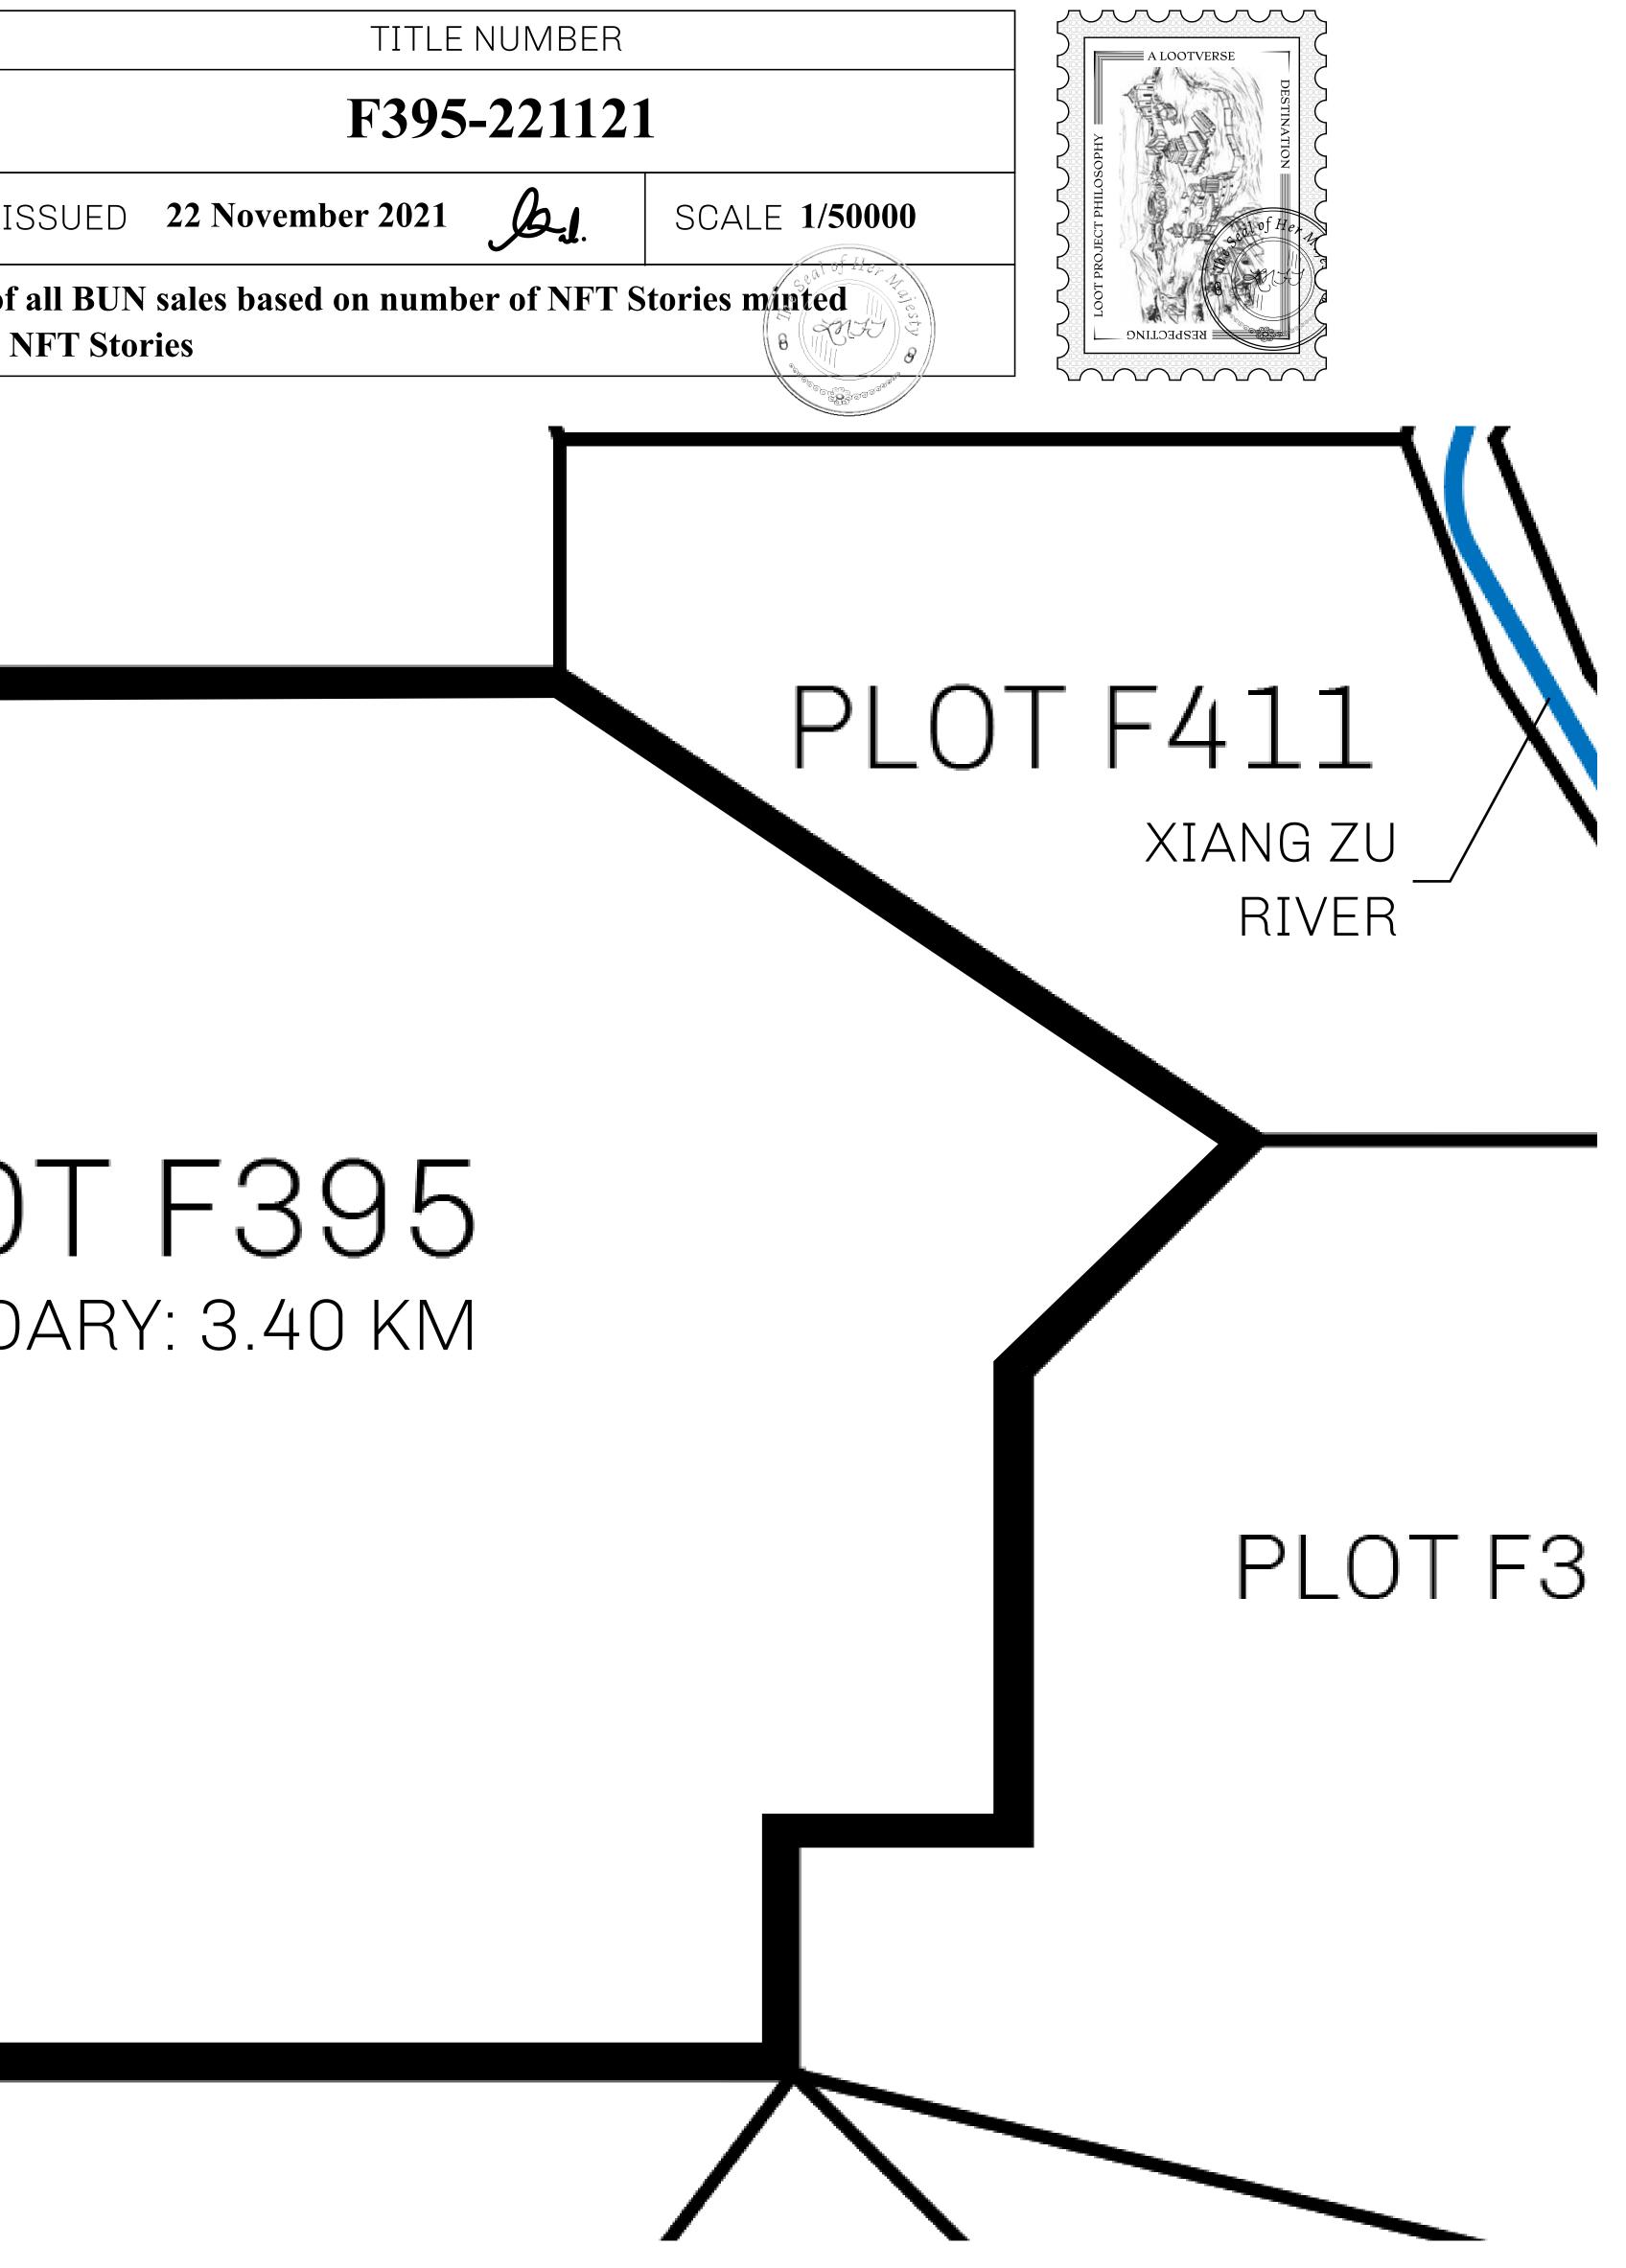

ADMINISTRATIVE AREA

OWNER ENTITLEMENT

**ISLE OF** 

**Type W-IOF:** (rewarded in C

|                                 | TITLE NUMBER<br><b>F395-221121</b> |                             |             |                                           |
|---------------------------------|------------------------------------|-----------------------------|-------------|-------------------------------------------|
| y                               |                                    |                             |             |                                           |
| FUND                            | ISSUED                             | 22 November 2021            | Jo.         | SCALE 1/50000                             |
| Share of 0.1%<br>Credits); Mint |                                    | sales based on numb<br>ries | er of NFT S | Stories minted                            |
|                                 |                                    |                             |             | S. C. |
|                                 |                                    |                             |             |                                           |
|                                 |                                    |                             |             |                                           |
|                                 |                                    |                             |             | PL                                        |
|                                 |                                    |                             |             |                                           |
|                                 |                                    |                             |             |                                           |

## PLOT F395 BOUNDARY: 3.40 KM

**OFFICIAL PERSPECTIVE SHEET FOR FILING** Indicate vantage point for each drawing. Copy and mark each sheet required prior to filing.

Guide - Vantage point should be indicated as shown in the diagram: