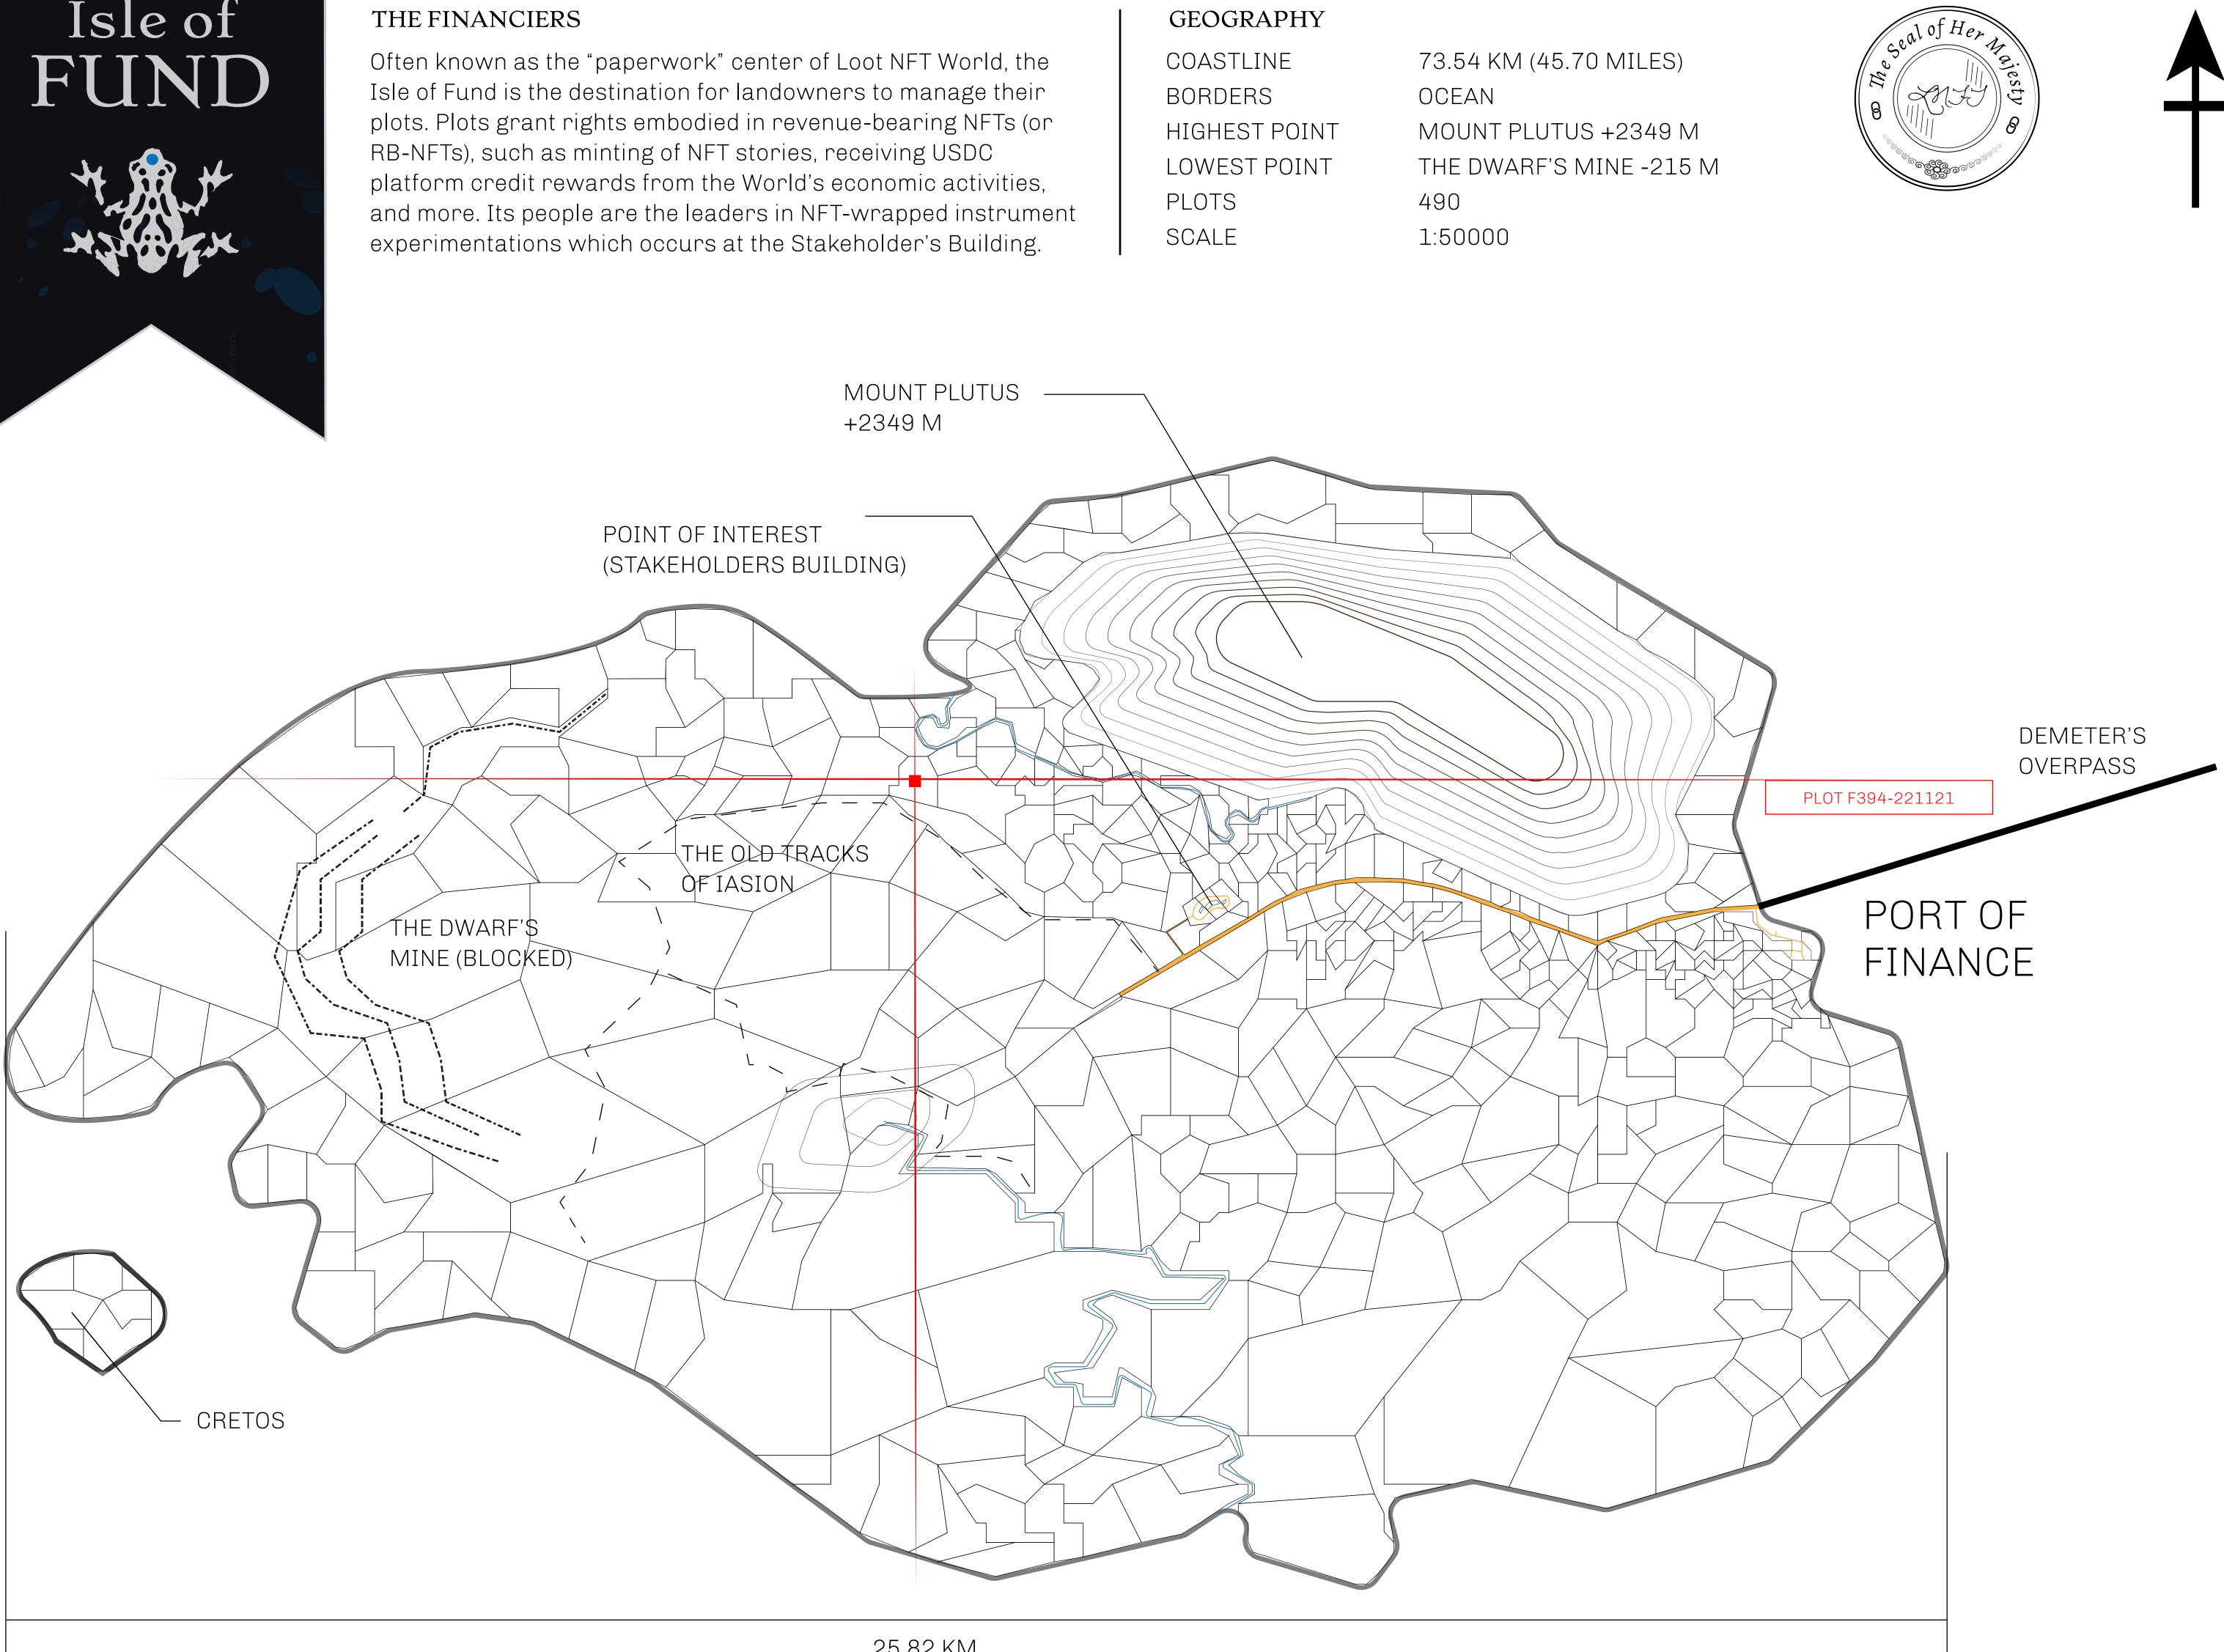

## H.M. LNFT Land Registry

ADMINISTRATIVE AREA

OWNER ENTITLEMENT

ISLE OF

Type W-IOF: S (rewarded in C

|      | TITLE NUMBER<br><b>F394-221121</b> |                     |            |                           |
|------|------------------------------------|---------------------|------------|---------------------------|
| y    |                                    |                     |            |                           |
| FUND | ISSUED                             | 22 November 2021    | Jes.       | SCALE 1/50000             |
|      | % of all BUN                       | sales based on numb | oer of NFT | Stories minted            |
|      |                                    |                     |            | 5.00 2 2 2 3 <sup>2</sup> |
|      |                                    |                     |            |                           |
|      |                                    |                     |            | F                         |
|      |                                    |                     |            |                           |
|      |                                    |                     |            |                           |
|      | л От                               |                     | 4          |                           |
|      |                                    | F394<br>ry: 2.33 km |            |                           |
|      | JUNDA                              | ITT. 2.00 MI        | VI         |                           |
|      |                                    |                     |            |                           |
|      |                                    |                     |            |                           |
|      |                                    |                     |            |                           |
|      |                                    |                     |            |                           |
|      |                                    |                     |            |                           |