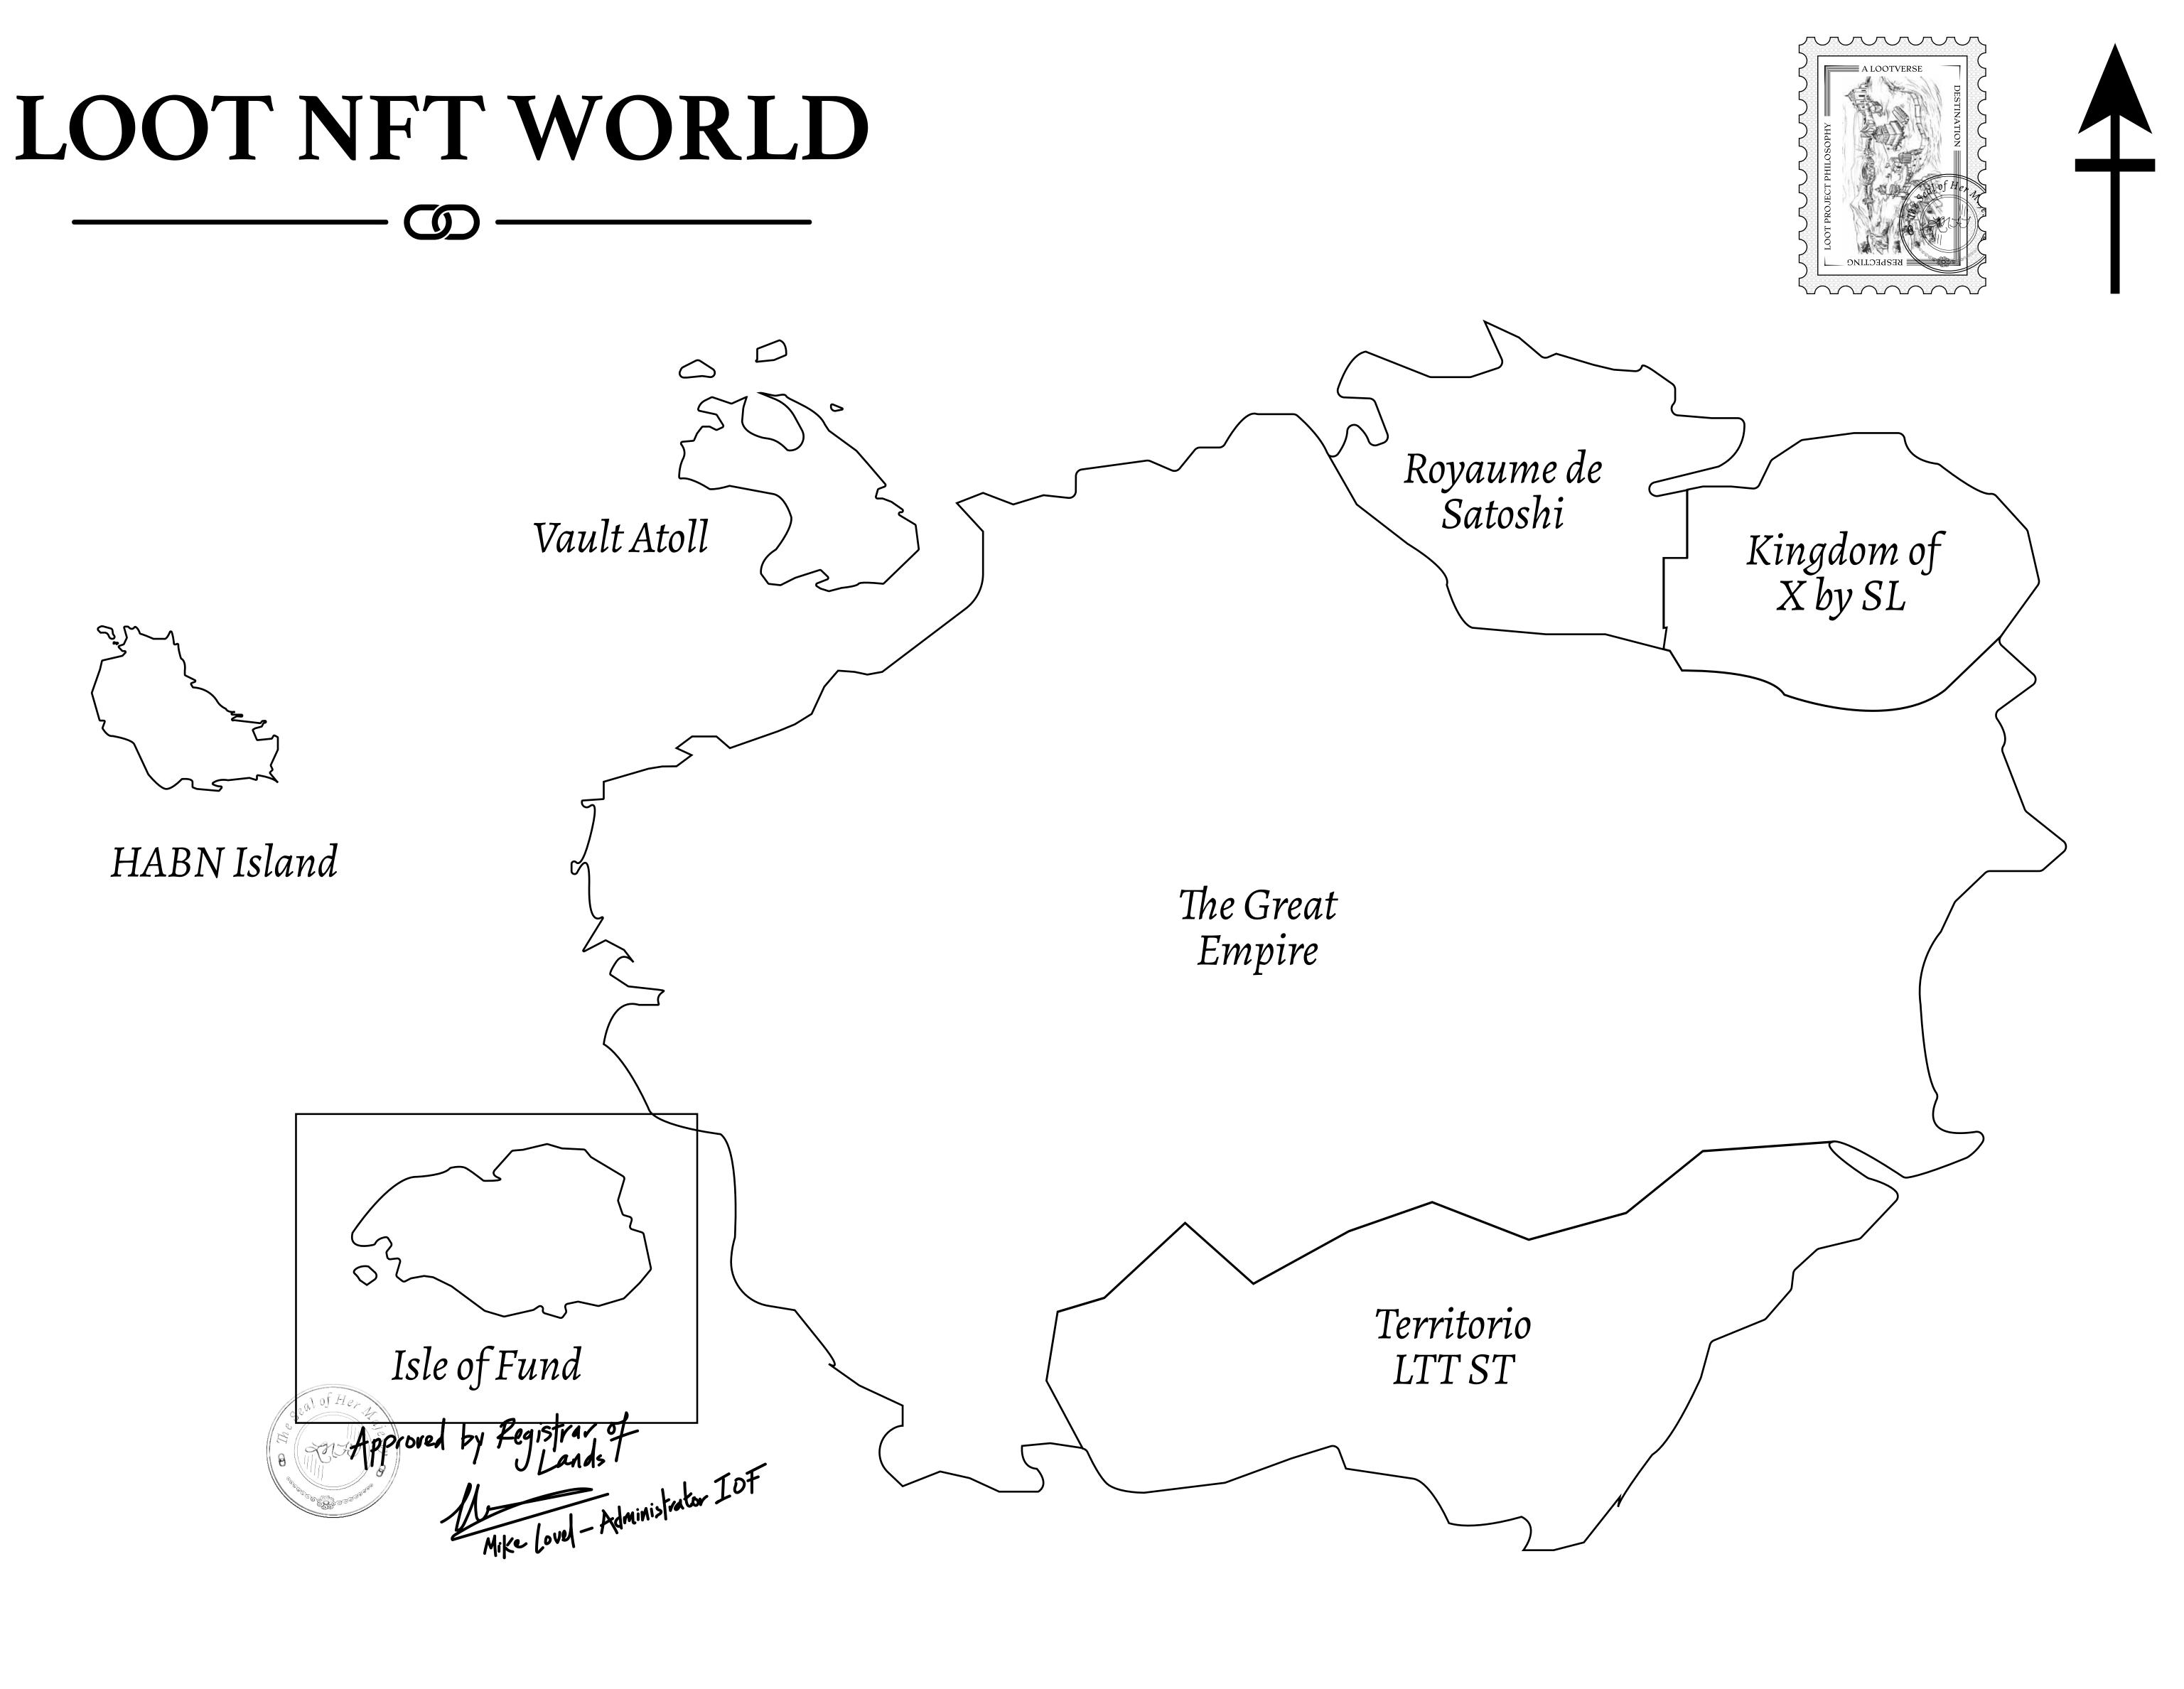

## H.M. LNFT Land Registry

ADMINISTRATIVE AREA

OWNER ENTITLEMENT

ISLE OF

Type W-IOF: S (rewarded in C

|      | TITLE NUMBER<br><b>F394-221121</b> |                     |            |                           |
|------|------------------------------------|---------------------|------------|---------------------------|
| y    |                                    |                     |            |                           |
| FUND | ISSUED                             | 22 November 2021    | Jes.       | SCALE 1/50000             |
|      | % of all BUN                       | sales based on numb | oer of NFT | Stories minted            |
|      |                                    |                     |            | 5.00 2 2 2 3 <sup>2</sup> |
|      |                                    |                     |            |                           |
|      |                                    |                     |            | F                         |
|      |                                    |                     |            |                           |
|      |                                    |                     |            |                           |
|      | л От                               |                     | 4          |                           |
|      |                                    | F394<br>ry: 2.33 km |            |                           |
|      | JUNDA                              | ITT. 2.00 MI        | VI         |                           |
|      |                                    |                     |            |                           |
|      |                                    |                     |            |                           |
|      |                                    |                     |            |                           |
|      |                                    |                     |            |                           |
|      |                                    |                     |            |                           |