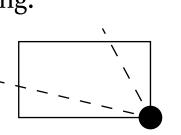

**OFFICIAL PERSPECTIVE SHEET FOR FILING** Indicate vantage point for each drawing. Copy and mark each sheet required prior to filing.

Guide - Vantage point should be indicated as shown in the diagram: