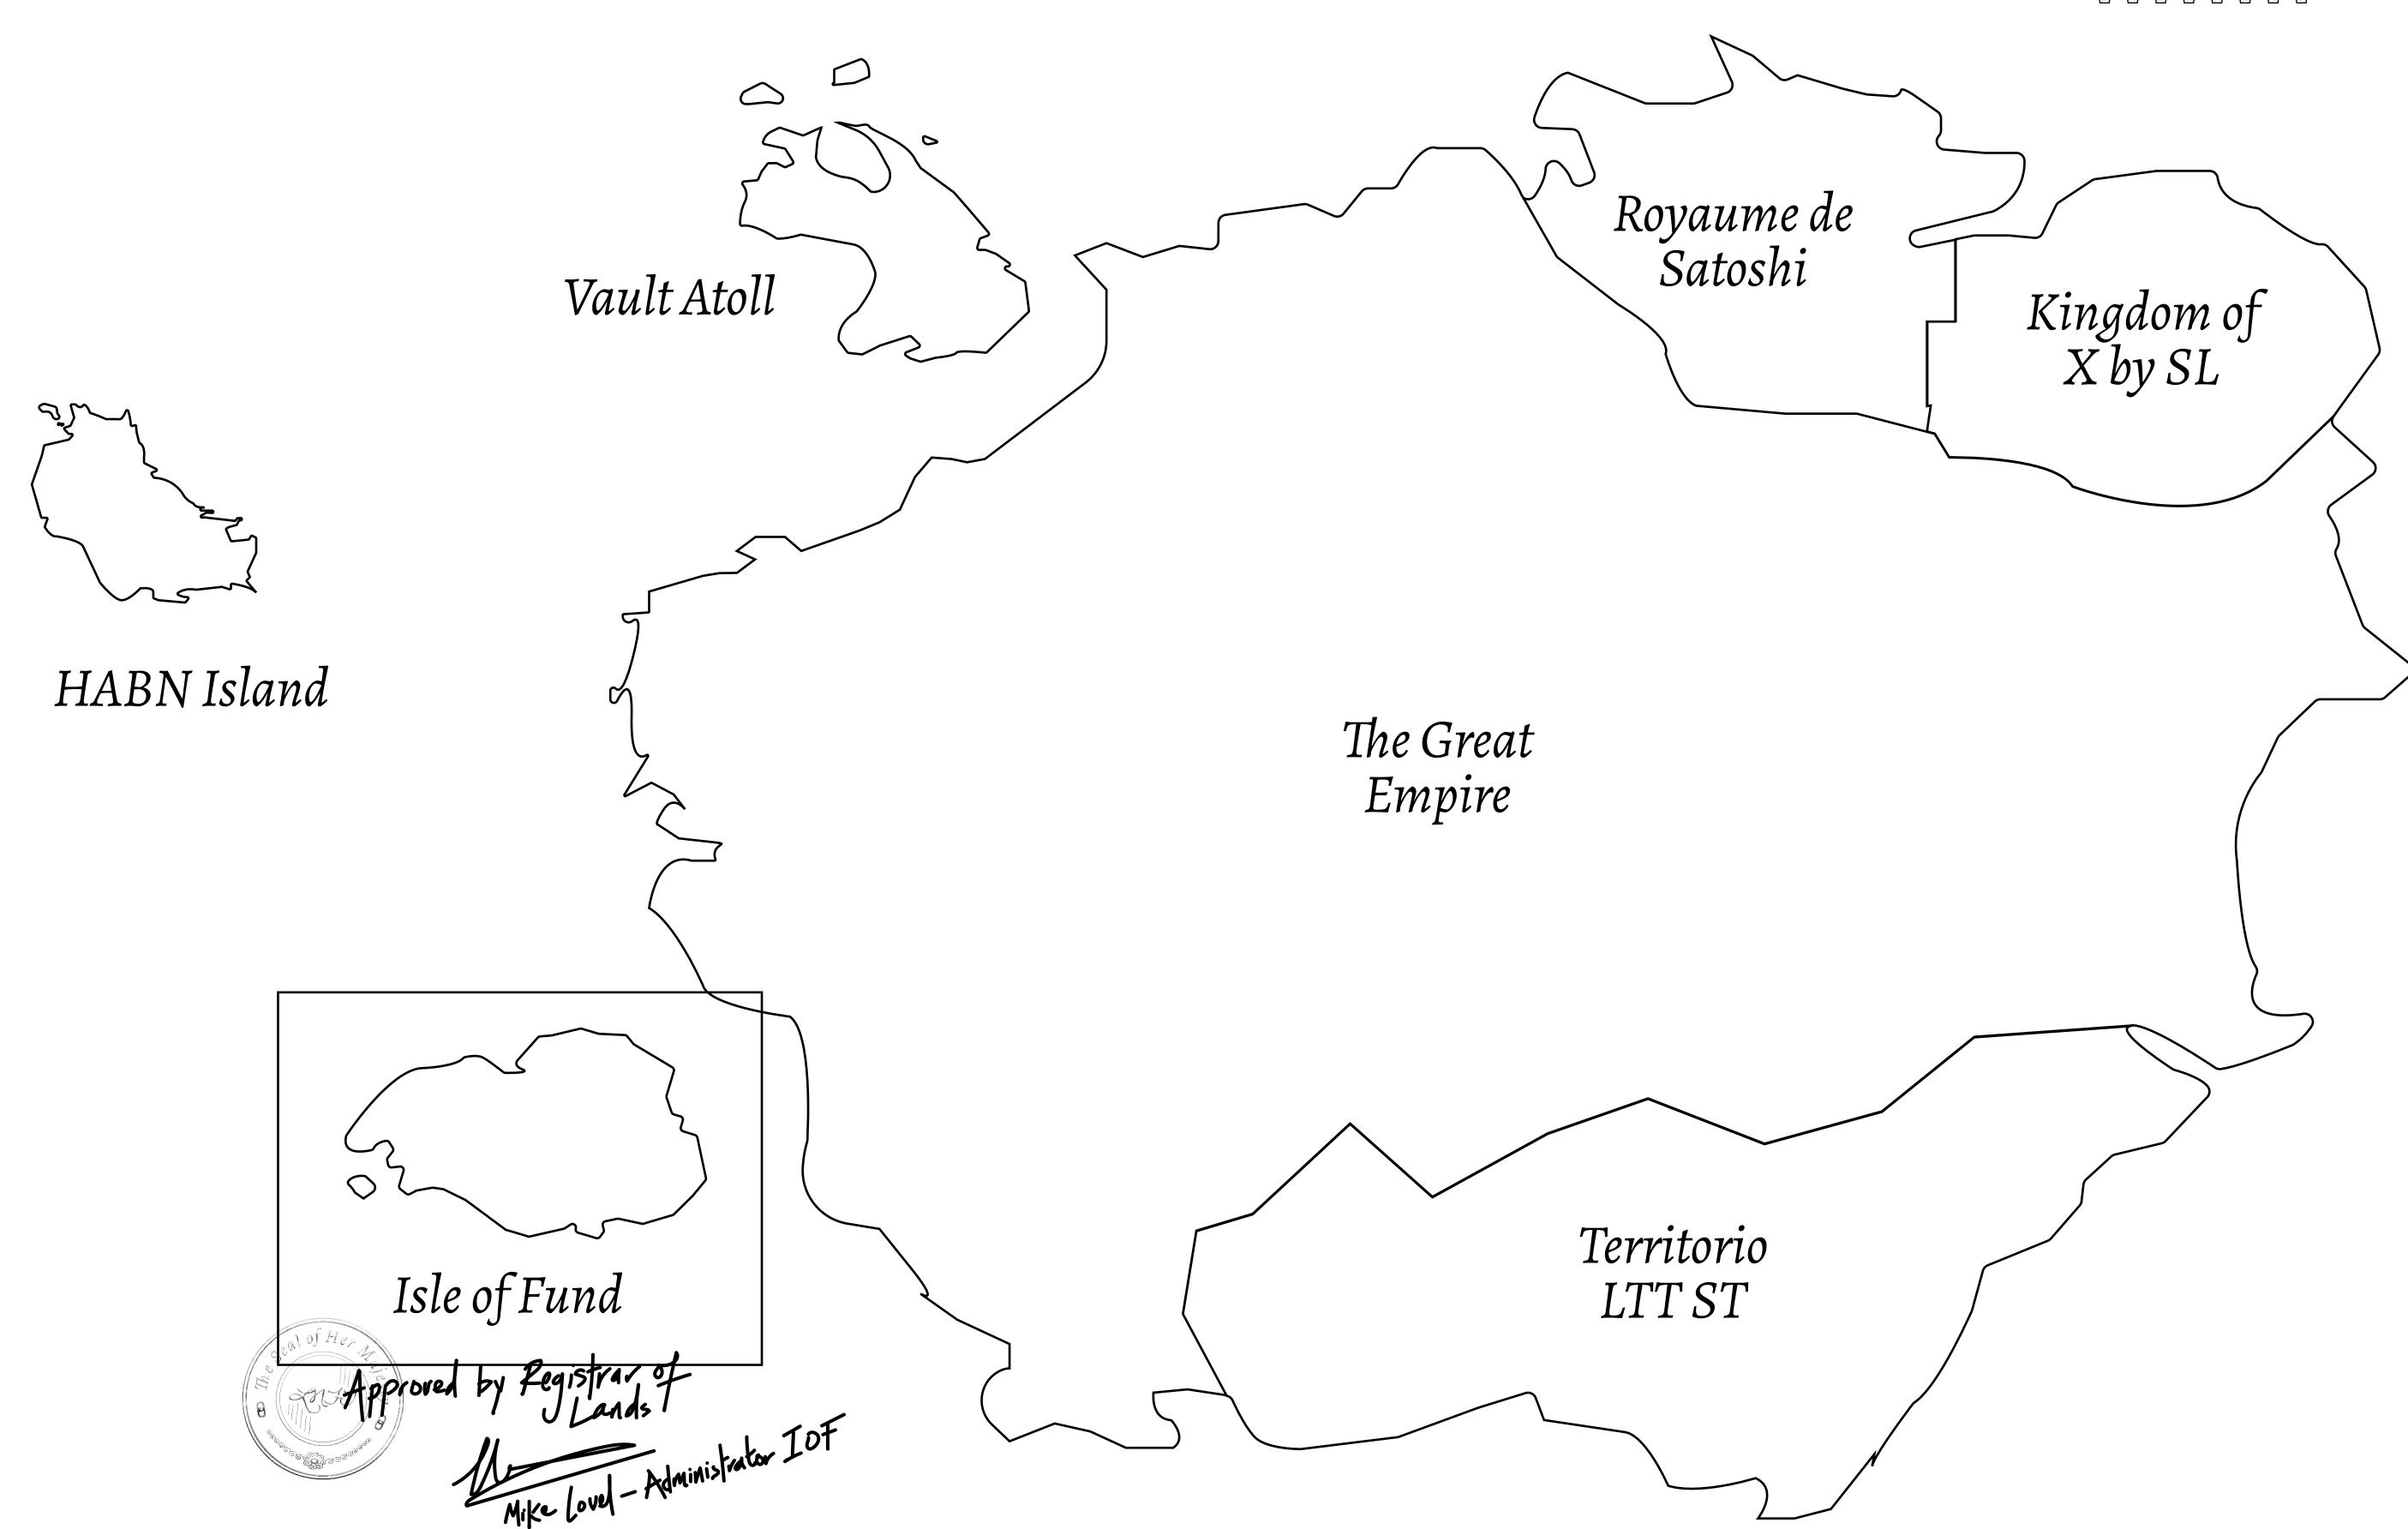

## GEOGRAPHY

COASTLINE
BORDERS
HIGHEST POINT
LOWEST POINT
PLOTS
SCALE

73.54 KM (45.70 MILES) OCEAN MOUNT PLUTUS +2349 M

THE DWARF'S MINE -215 M 490

1:50000

## H.M. LNFT Land Registry

F391-221121

TITLE NUMBER

ADMINISTRATIVE AREA

ISLE OF FUND

ISSUED 22 November 2021

SCALE **1/50000** 

OWNER ENTITLEMENT