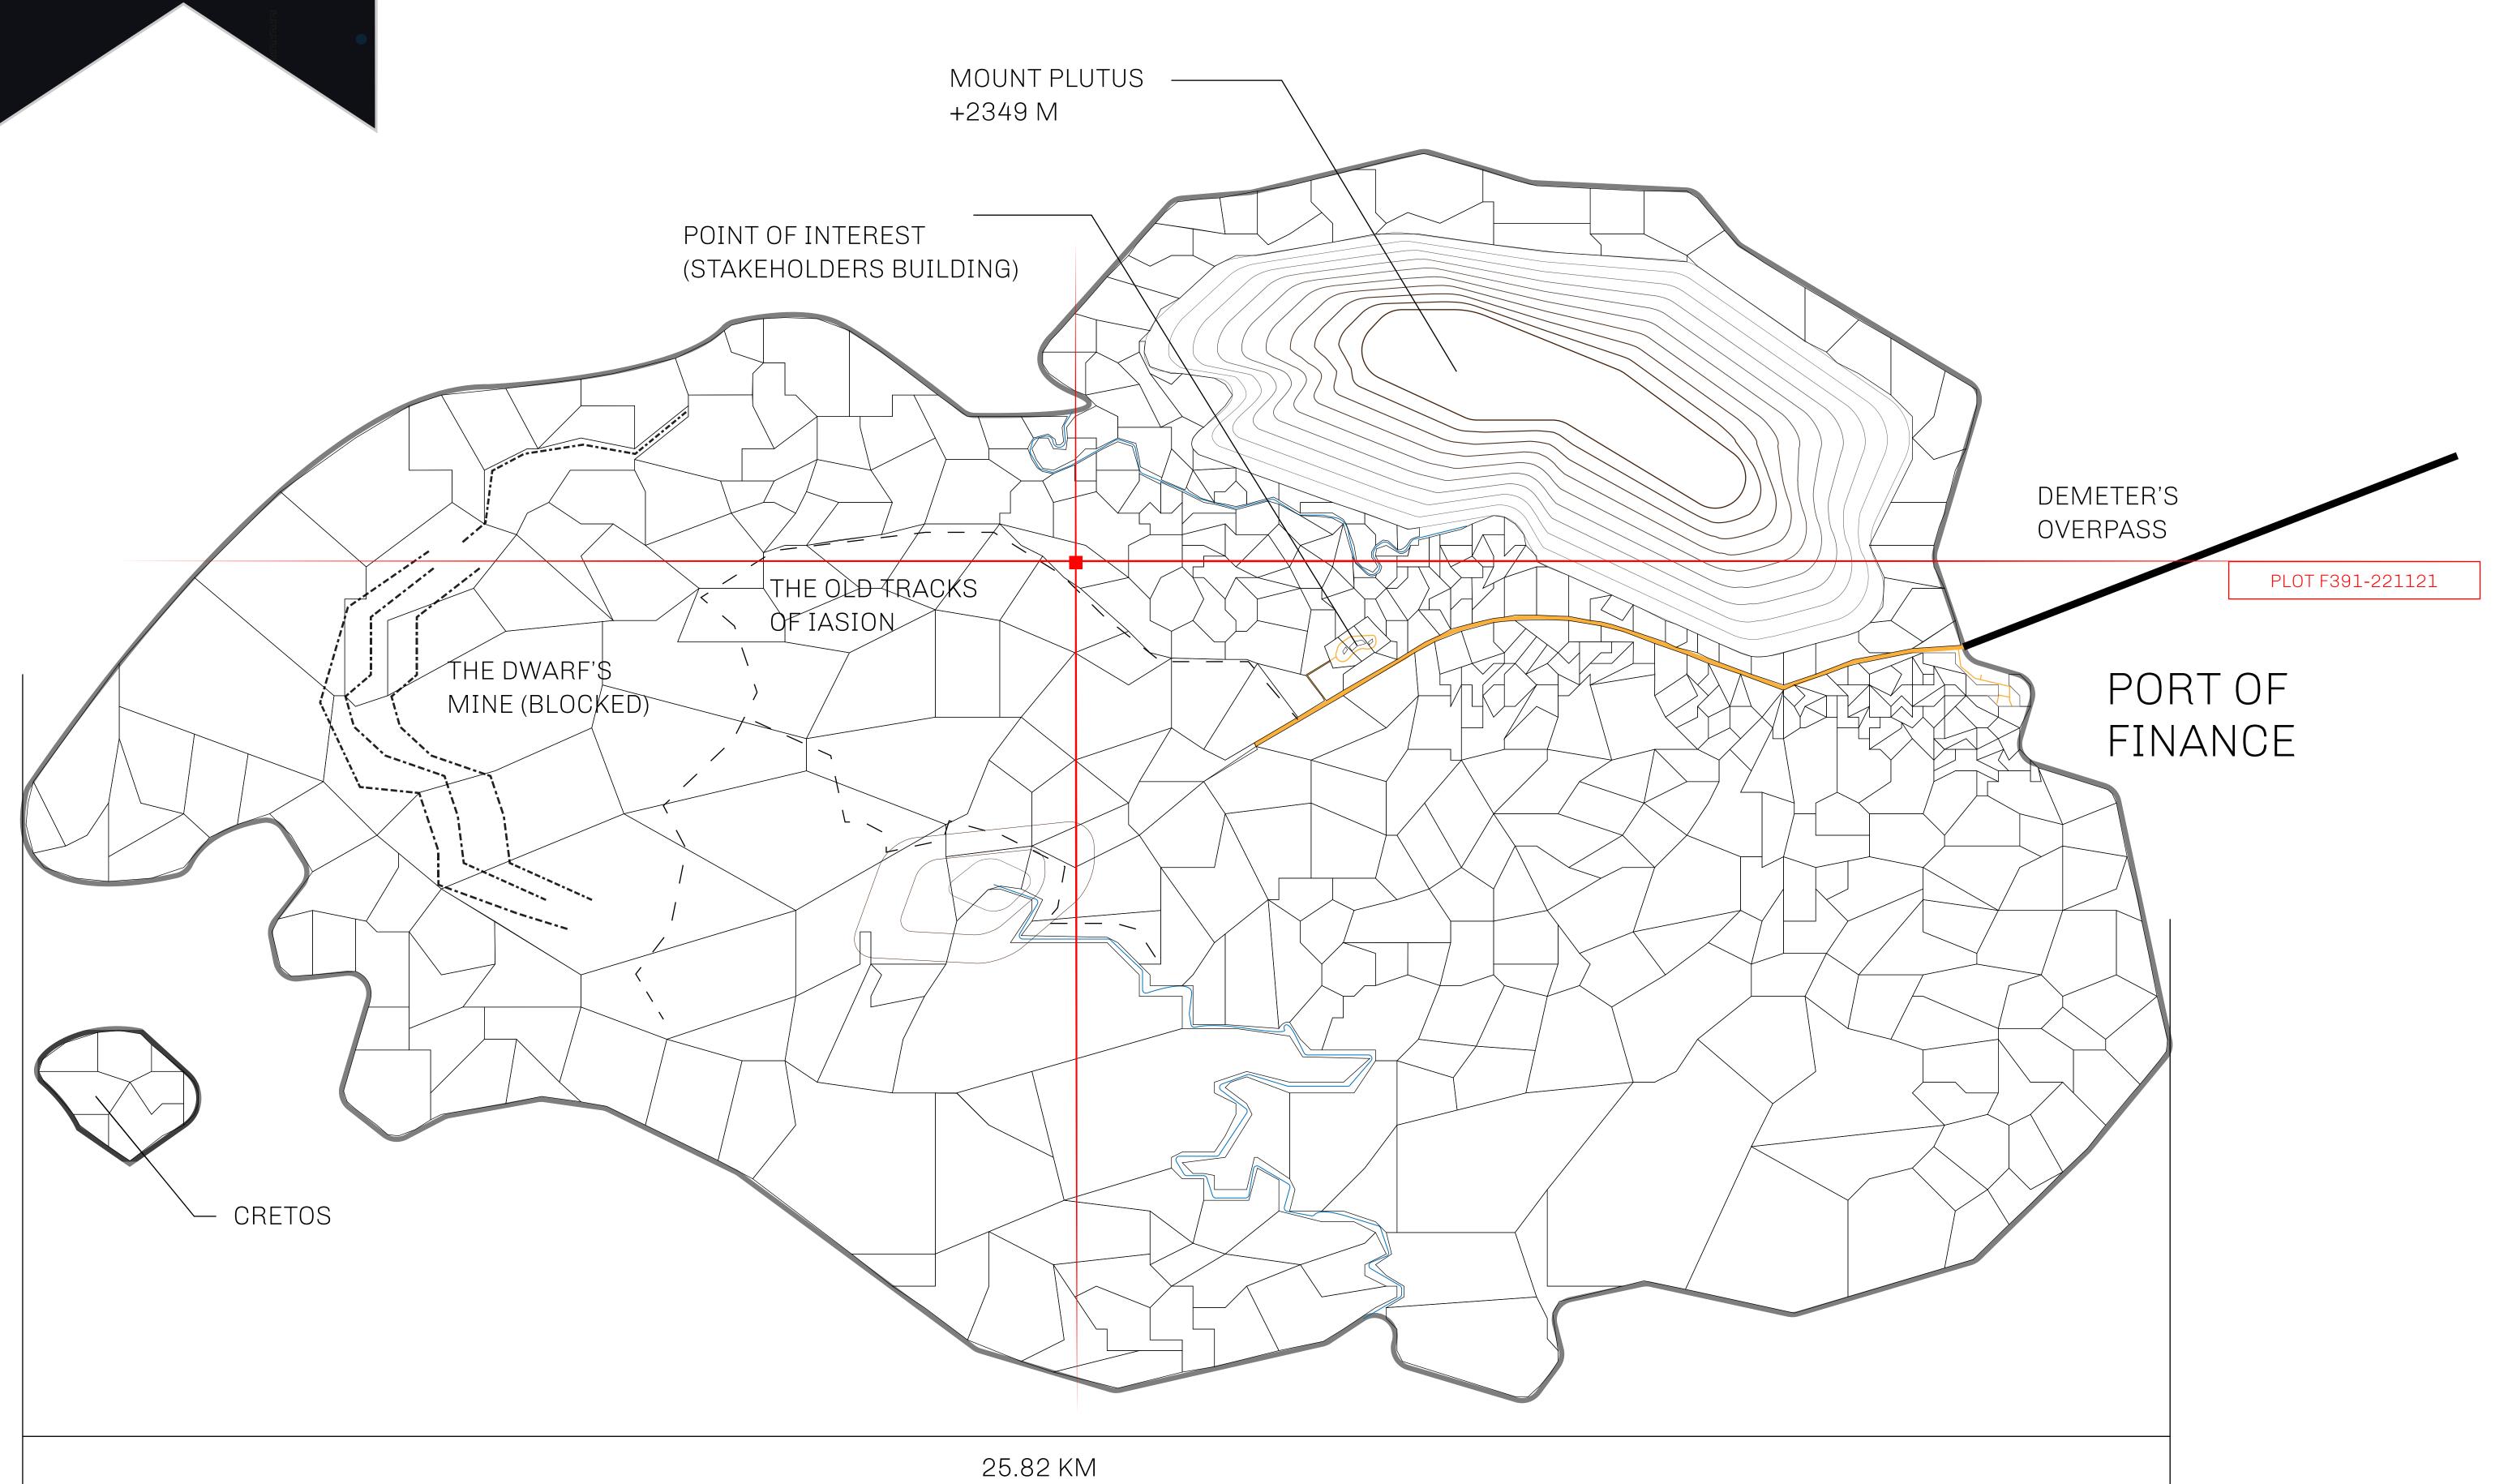

## GEOGRAPHY

COASTLINE
BORDERS
HIGHEST POINT
LOWEST POINT
PLOTS
SCALE

73.54 KM (45.70 MILES) OCEAN MOUNT PLUTUS +2349 M

THE DWARF'S MINE -215 M 490

1:50000

## H.M. LNFT Land Registry

F391-221121

TITLE NUMBER

ADMINISTRATIVE AREA

ISLE OF FUND

ISSUED 22 November 2021

SCALE **1/50000** 

OWNER ENTITLEMENT

Type W-IOF: Share of 0.1% of all BUN sales based on number of NFT Stories minted (rewarded in Credits); Mint 4 NFT Stories

PESPECTING

NOILVAILSAG

RESPECTING

RESPECTING

PL0T F392

PLOT F391

BOUNDARY: 3.56 KM