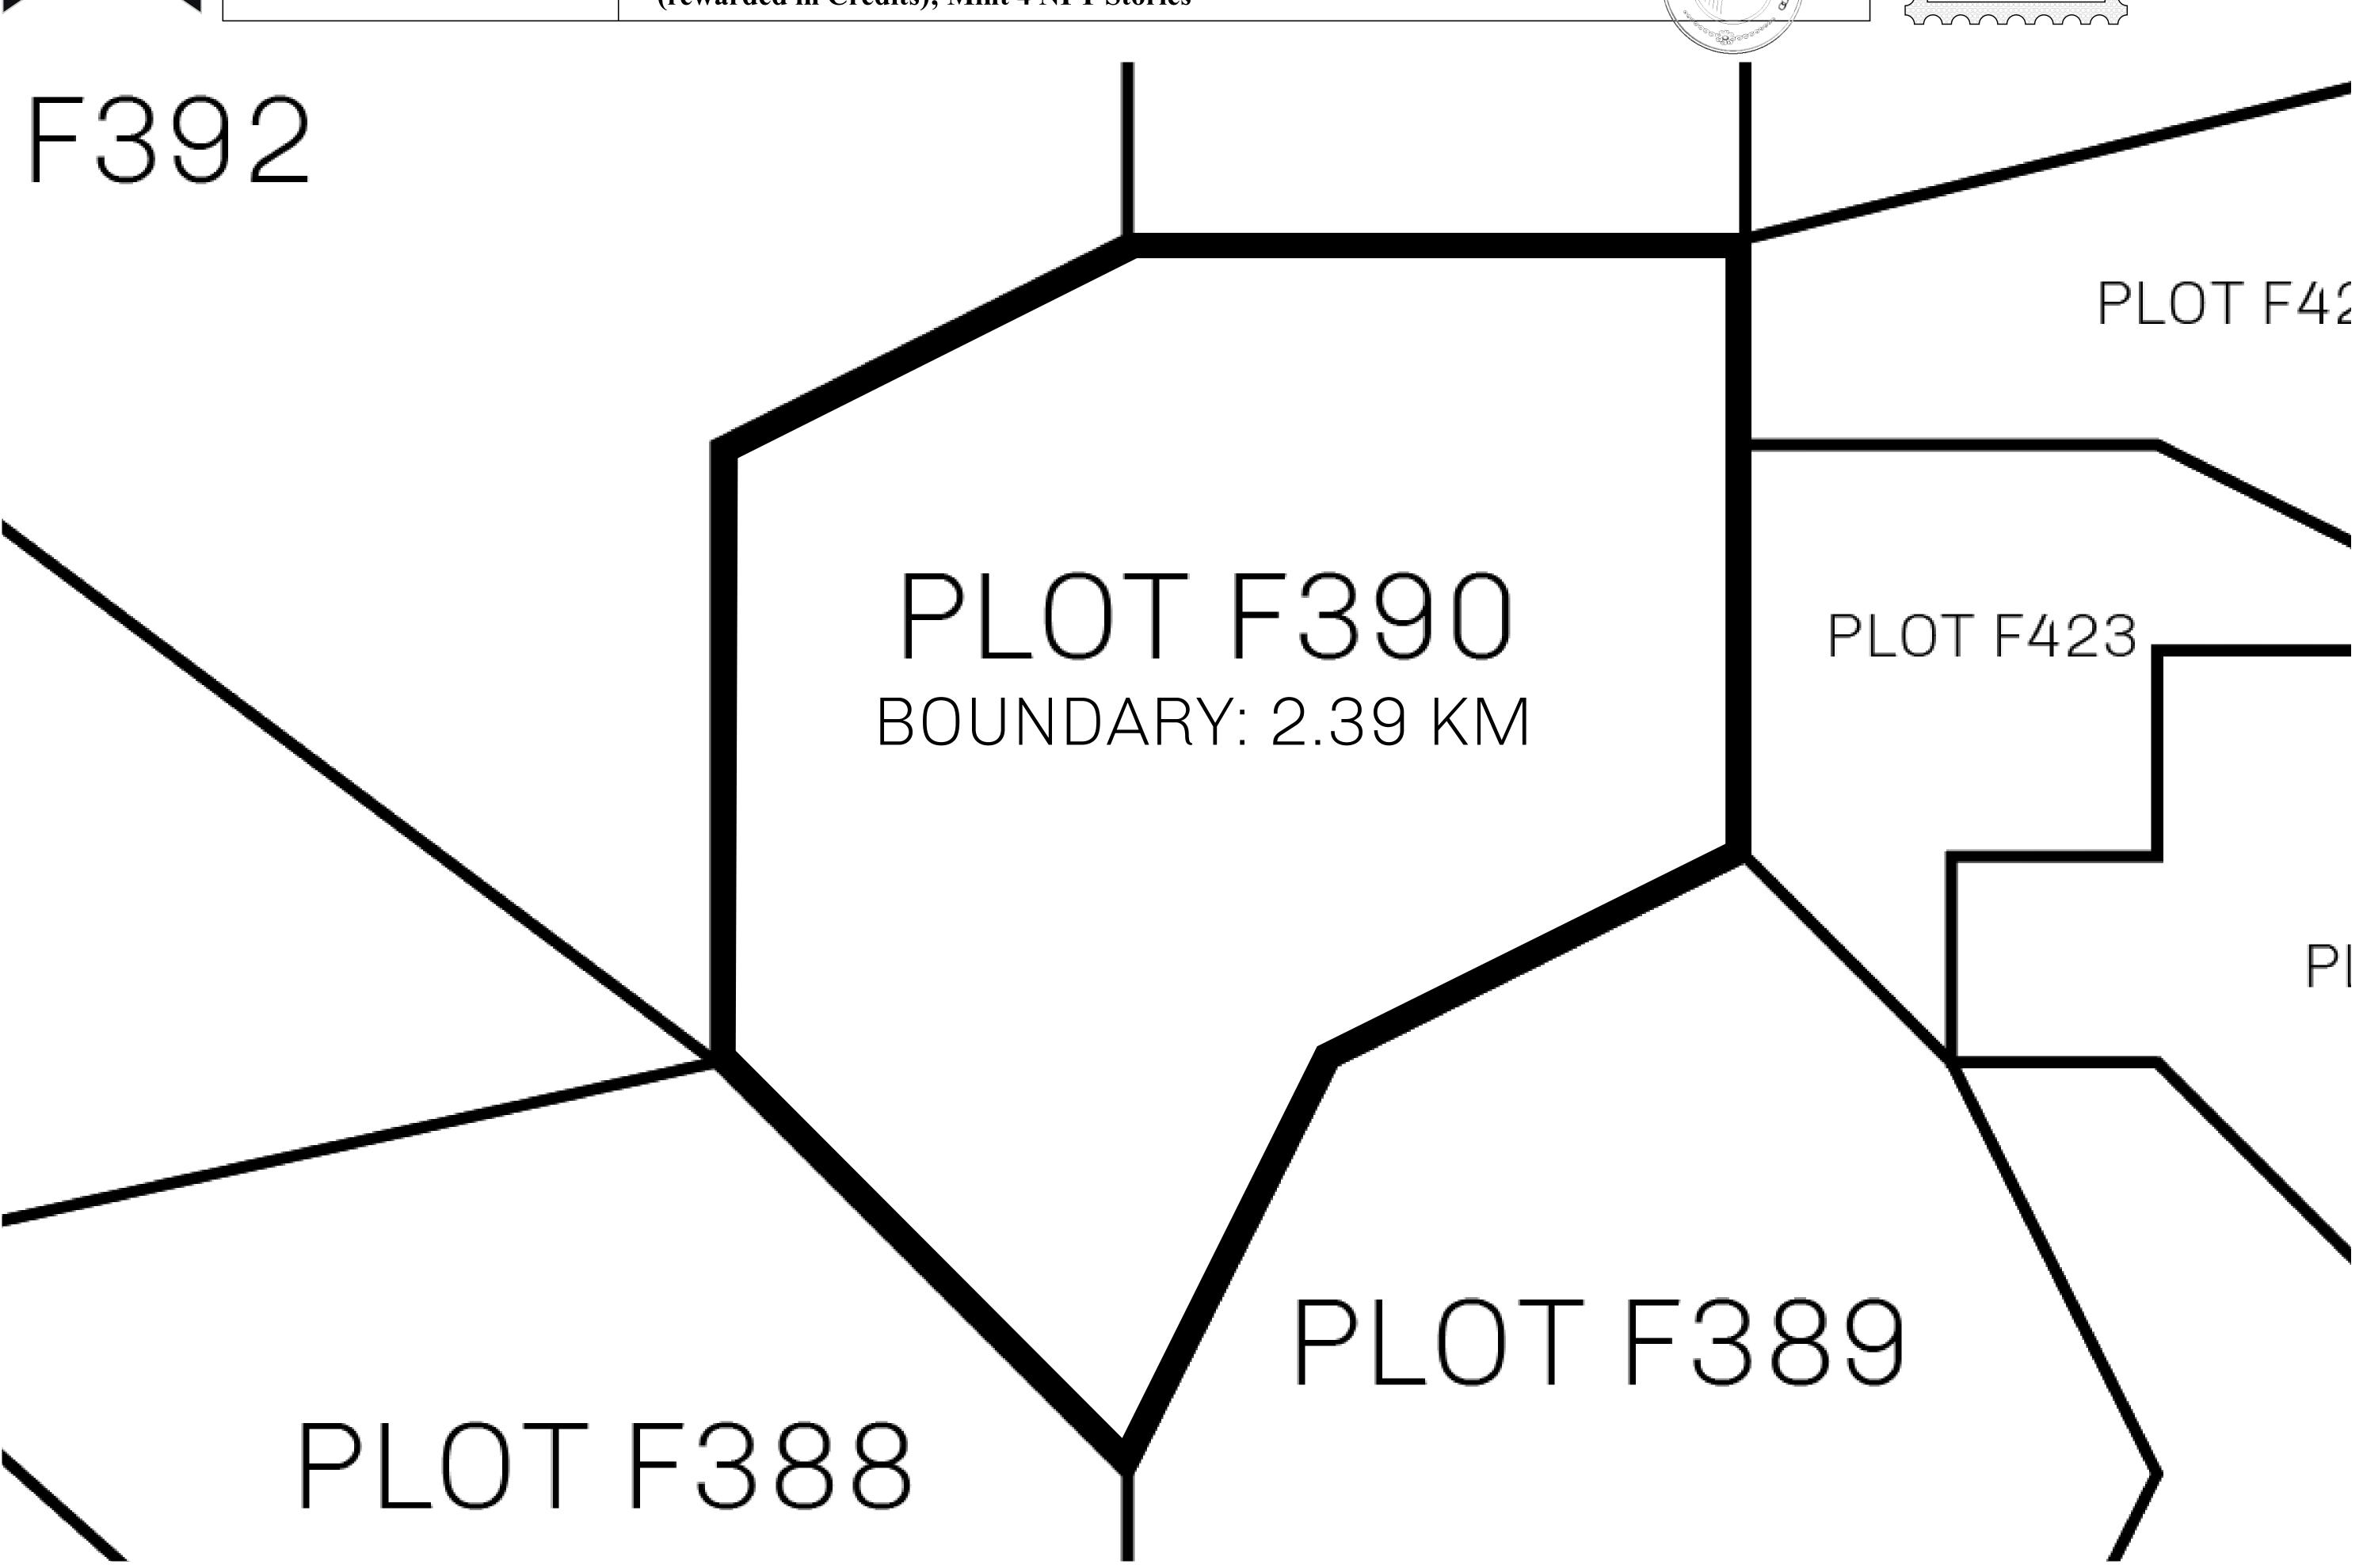

## H.M. LNFT Land Registry

F390-221121

TITLE NUMBER

ADMINISTRATIVE AREA

ISLE OF FUND

ISSUED 22 November 2021

SCALE **1/50000** 

OWNER ENTITLEMENT

Type W-IOF: Share of 0.1% of all BUN sales based on number of NFT Stories minted

(rewarded in Credits); Mint 4 NFT Stories