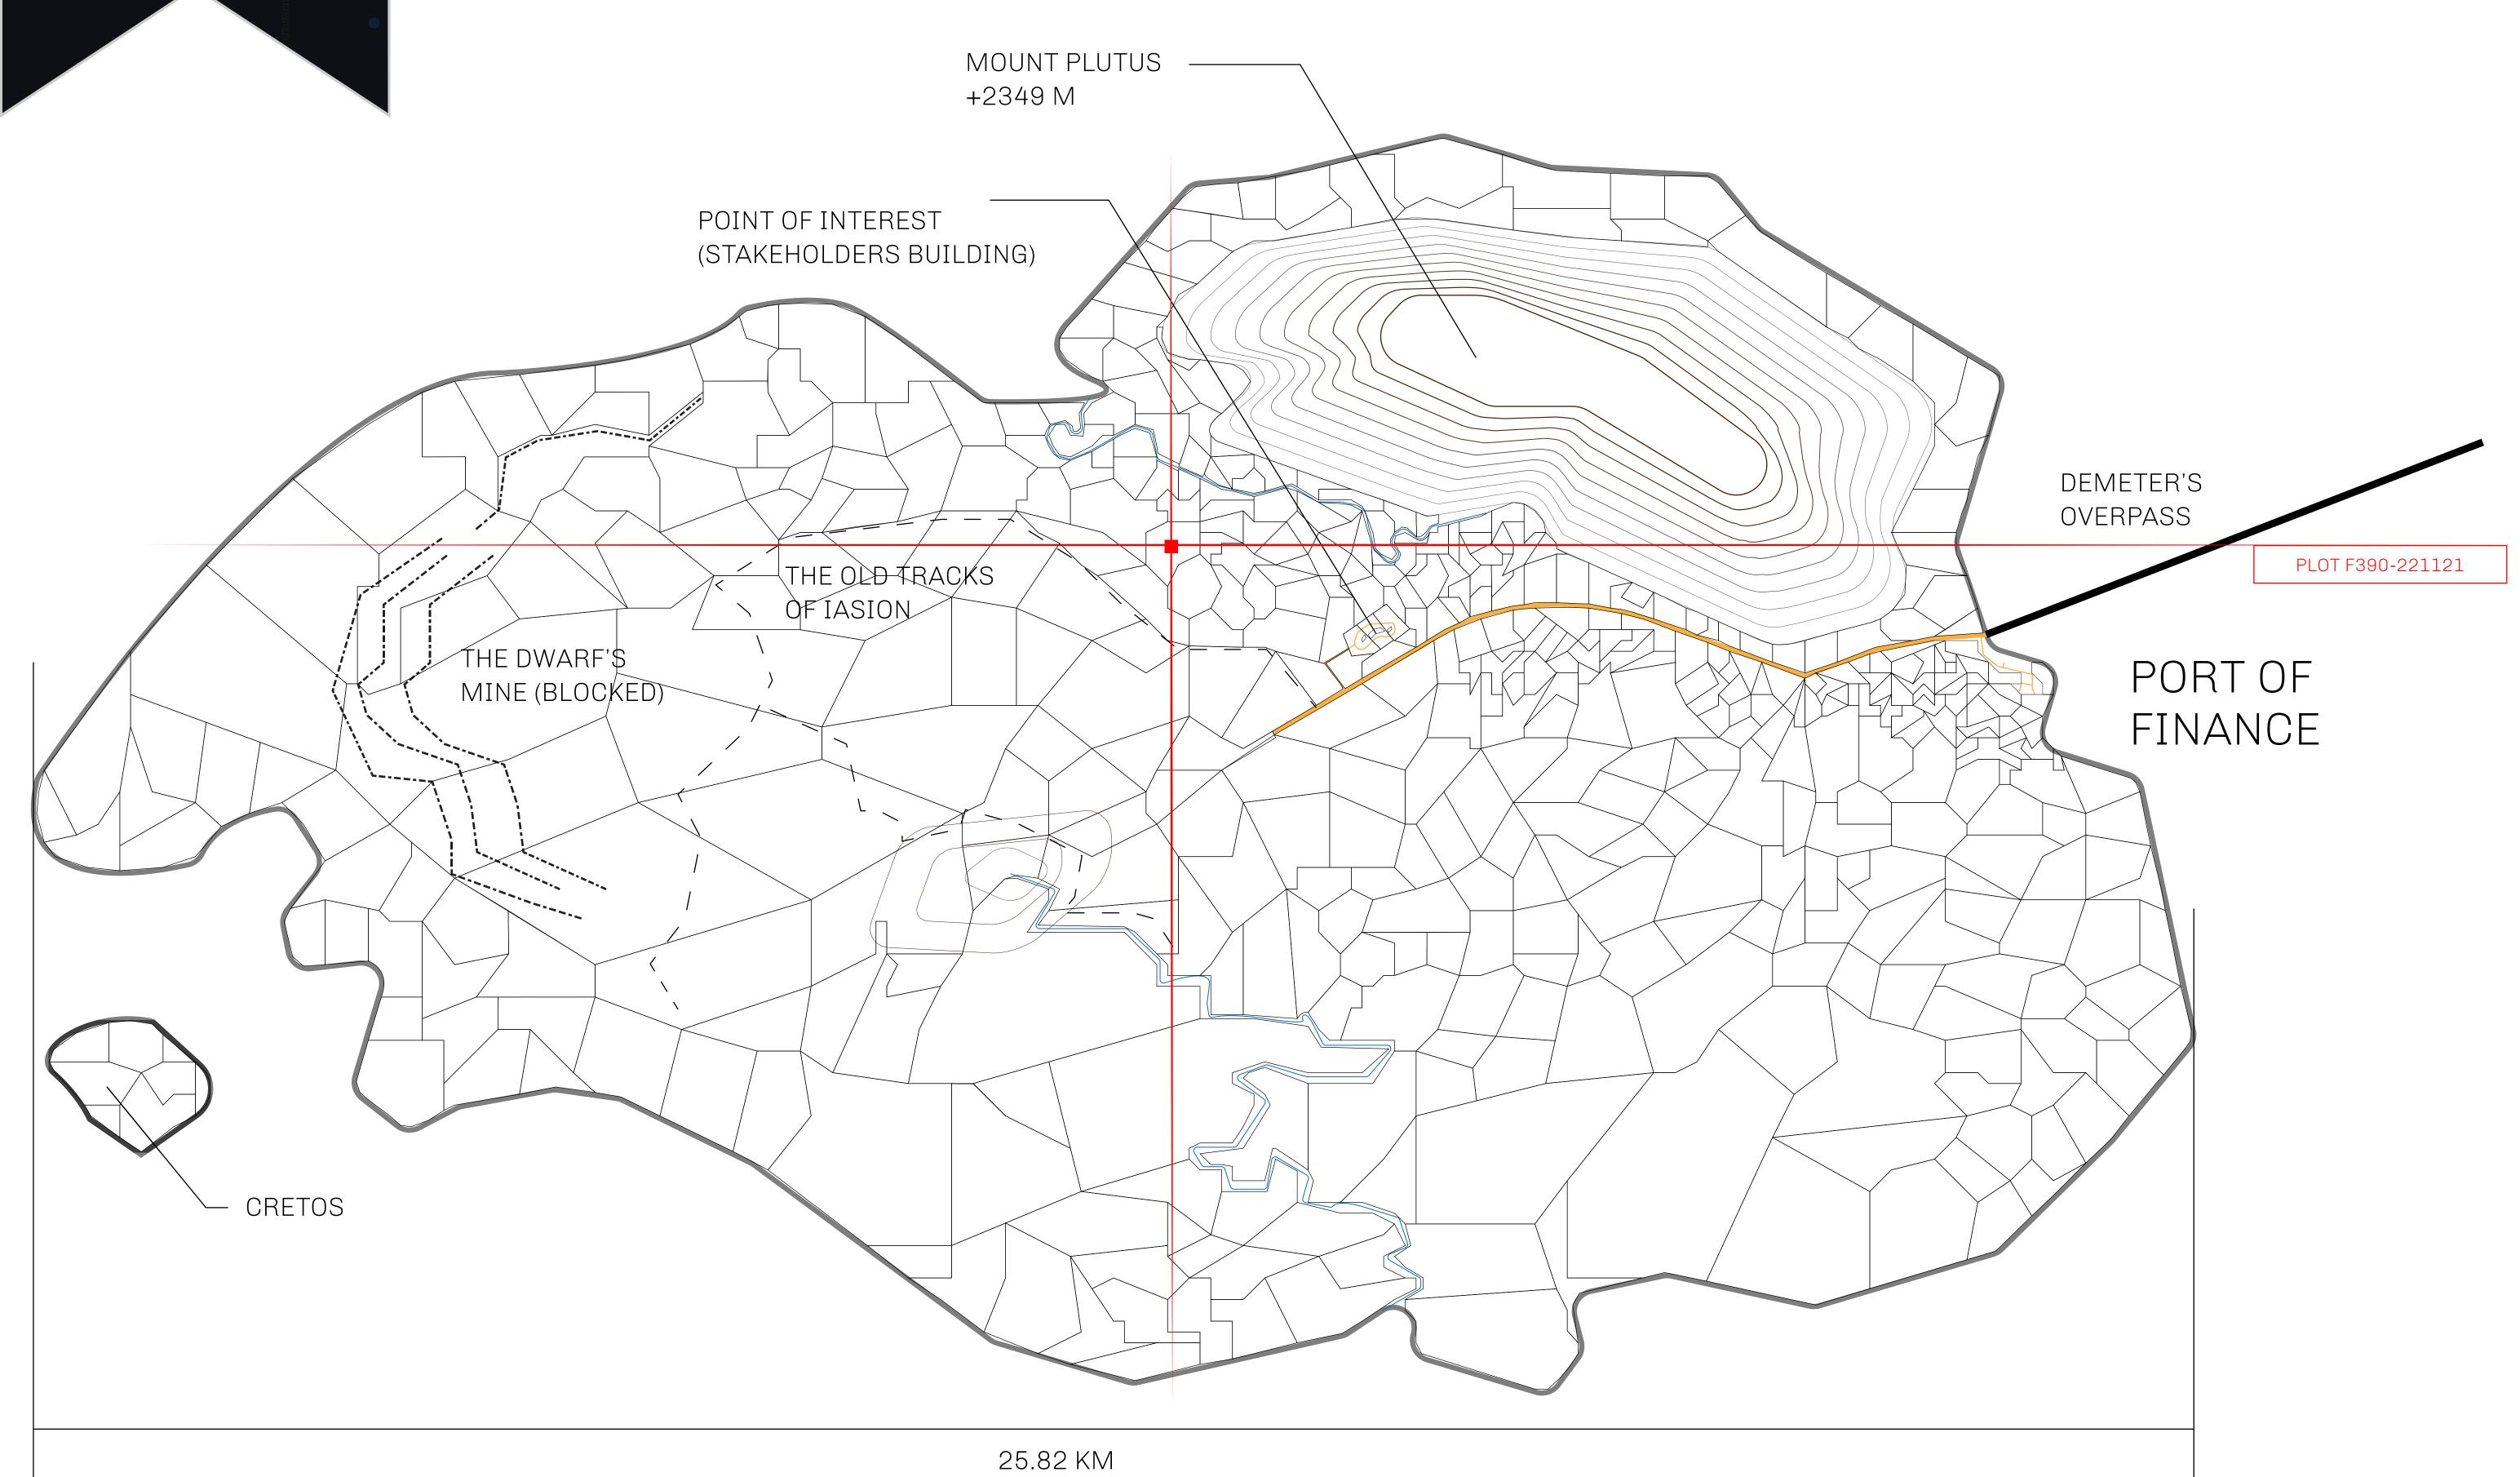

## GEOGRAPHY

COASTLINE
BORDERS
HIGHEST POINT
LOWEST POINT
PLOTS
SCALE

73.54 KM (45.70 MILES) OCEAN MOUNT PLUTUS +2349 M

THE DWARF'S MINE -215 M 490

490 1:50000

## H.M. LNFT Land Registry

F390-221121

TITLE NUMBER

ADMINISTRATIVE AREA

ISLE OF FUND

ISSUED 22 November 2021

SCALE **1/50000** 

OWNER ENTITLEMENT