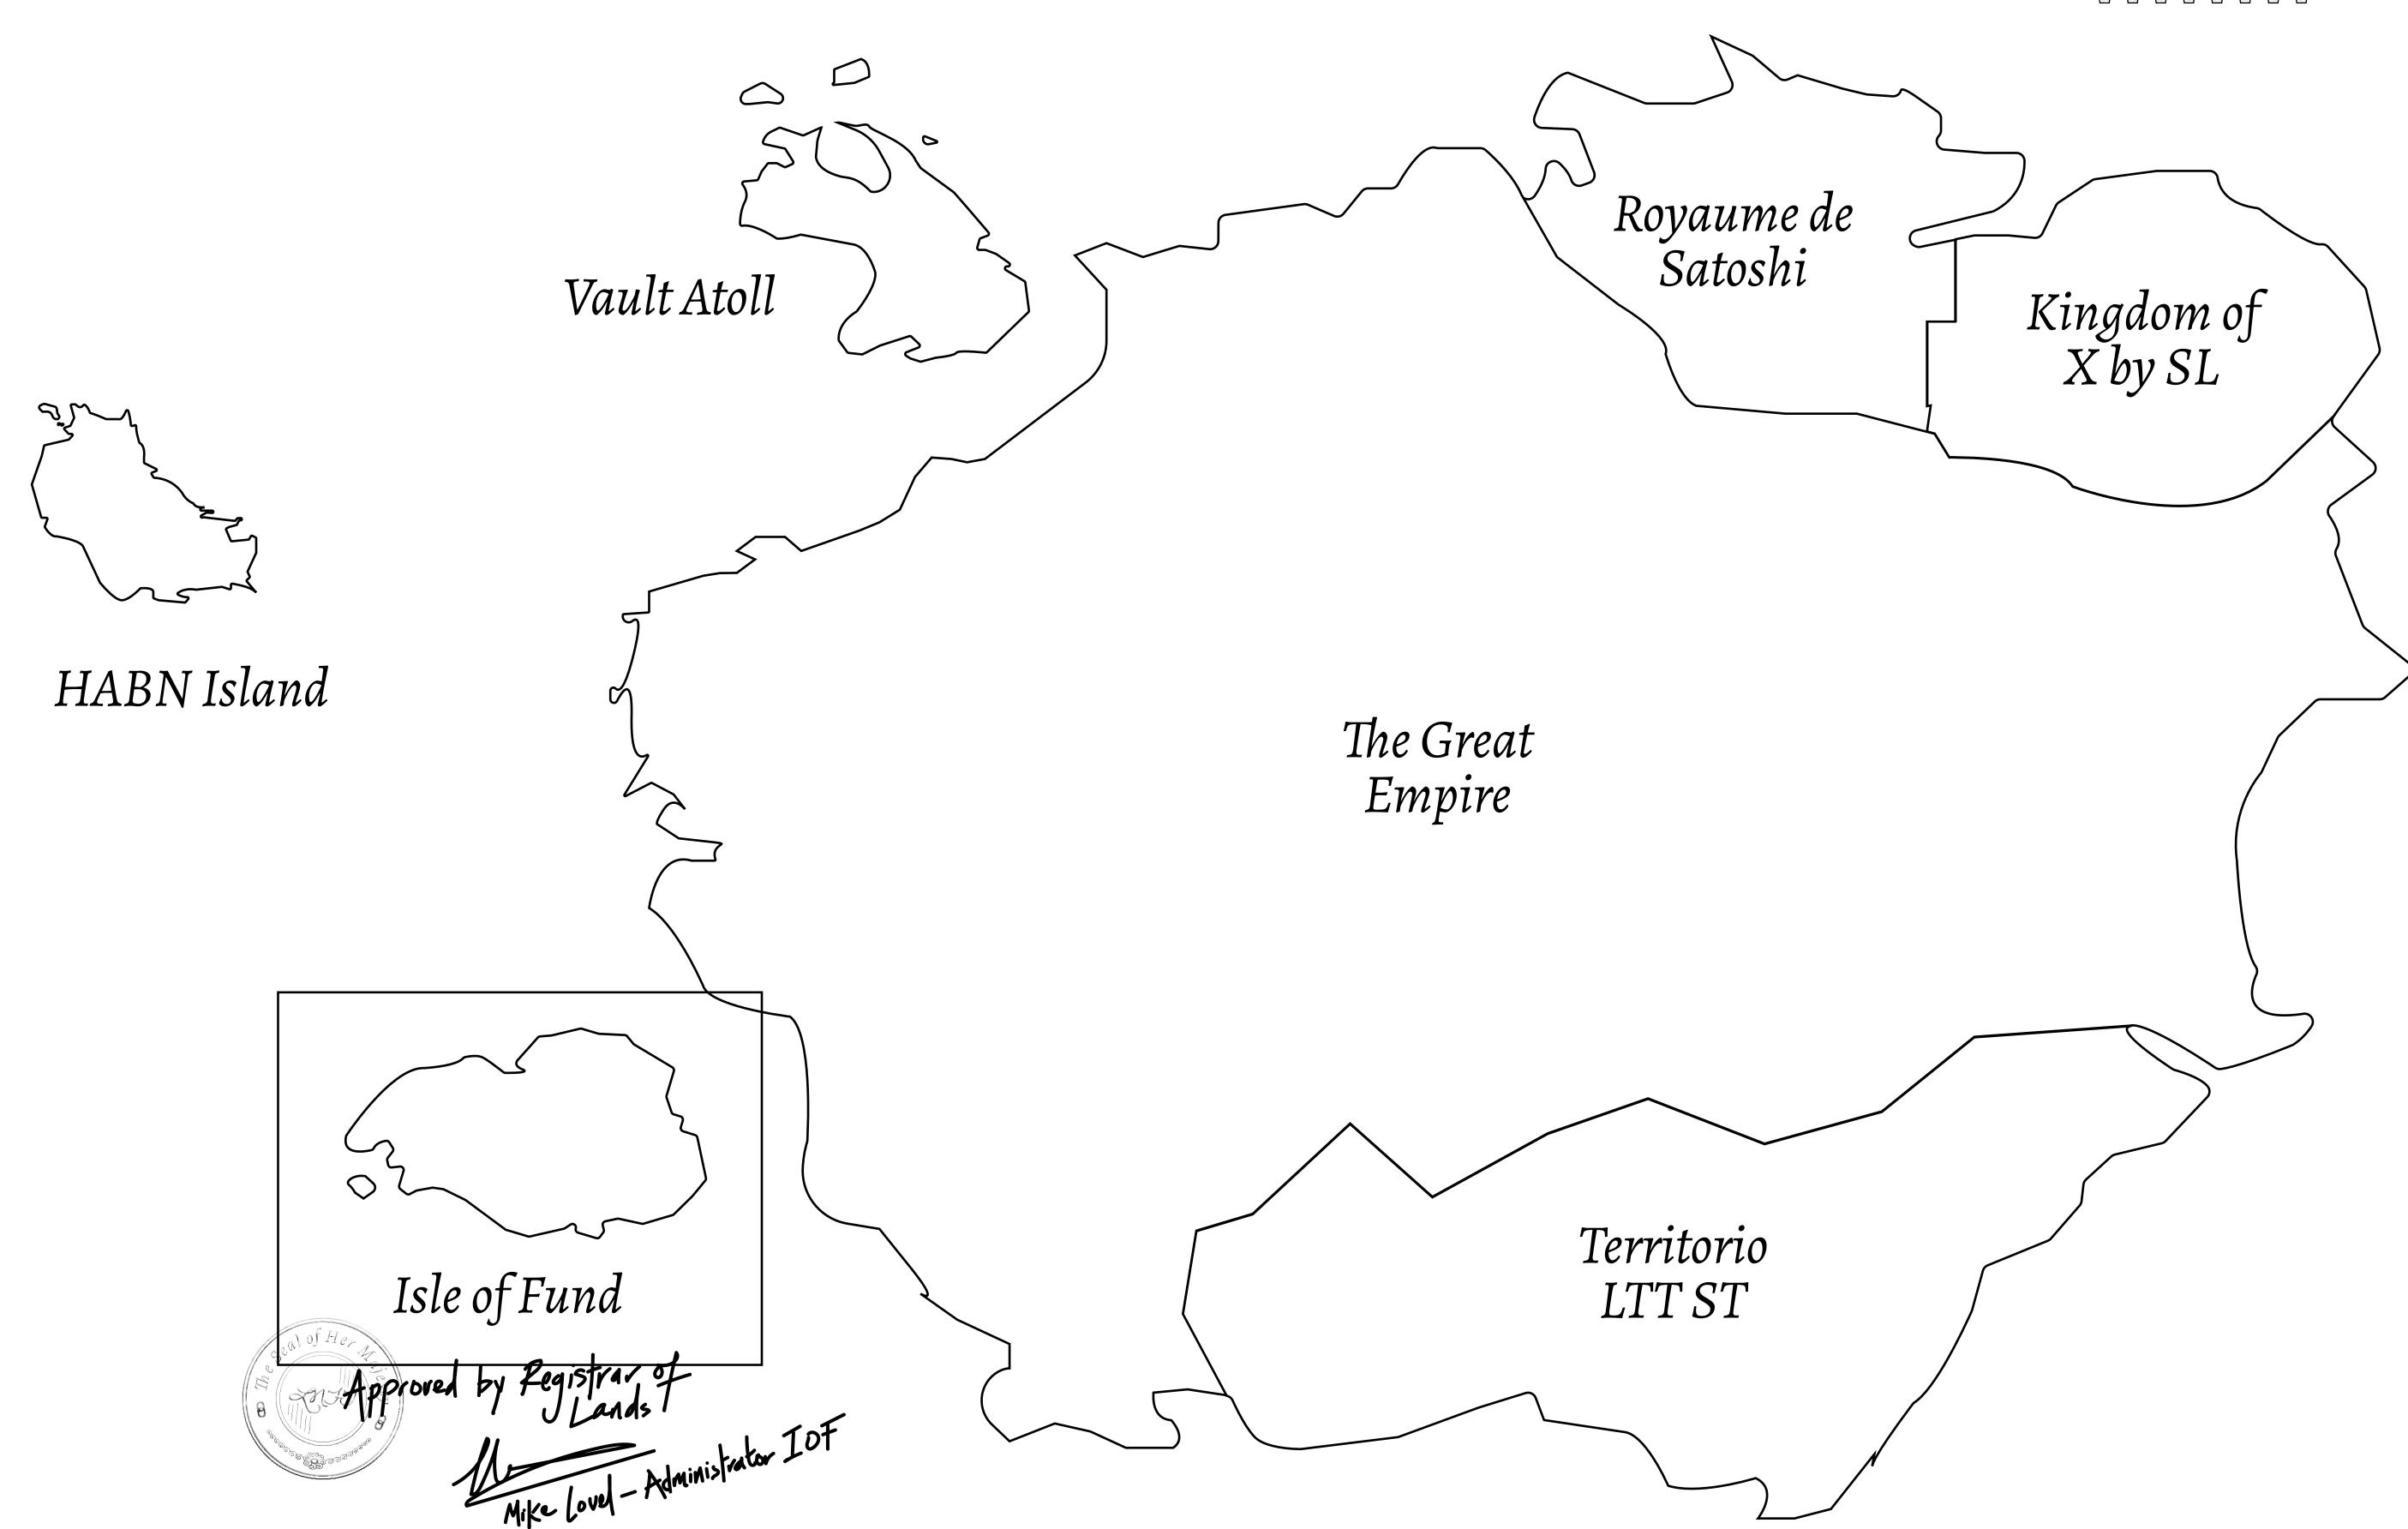

## GEOGRAPHY

COASTLINE
BORDERS
HIGHEST POINT
LOWEST POINT
PLOTS
SCALE

73.54 KM (45.70 MILES) OCEAN MOUNT PLUTUS +2349 M

THE DWARF'S MINE -215 M 490

490 1:50000

## H.M. LNFT Land Registry

F390-221121

TITLE NUMBER

ADMINISTRATIVE AREA

ISLE OF FUND

ISSUED 22 November 2021

SCALE **1/50000** 

OWNER ENTITLEMENT