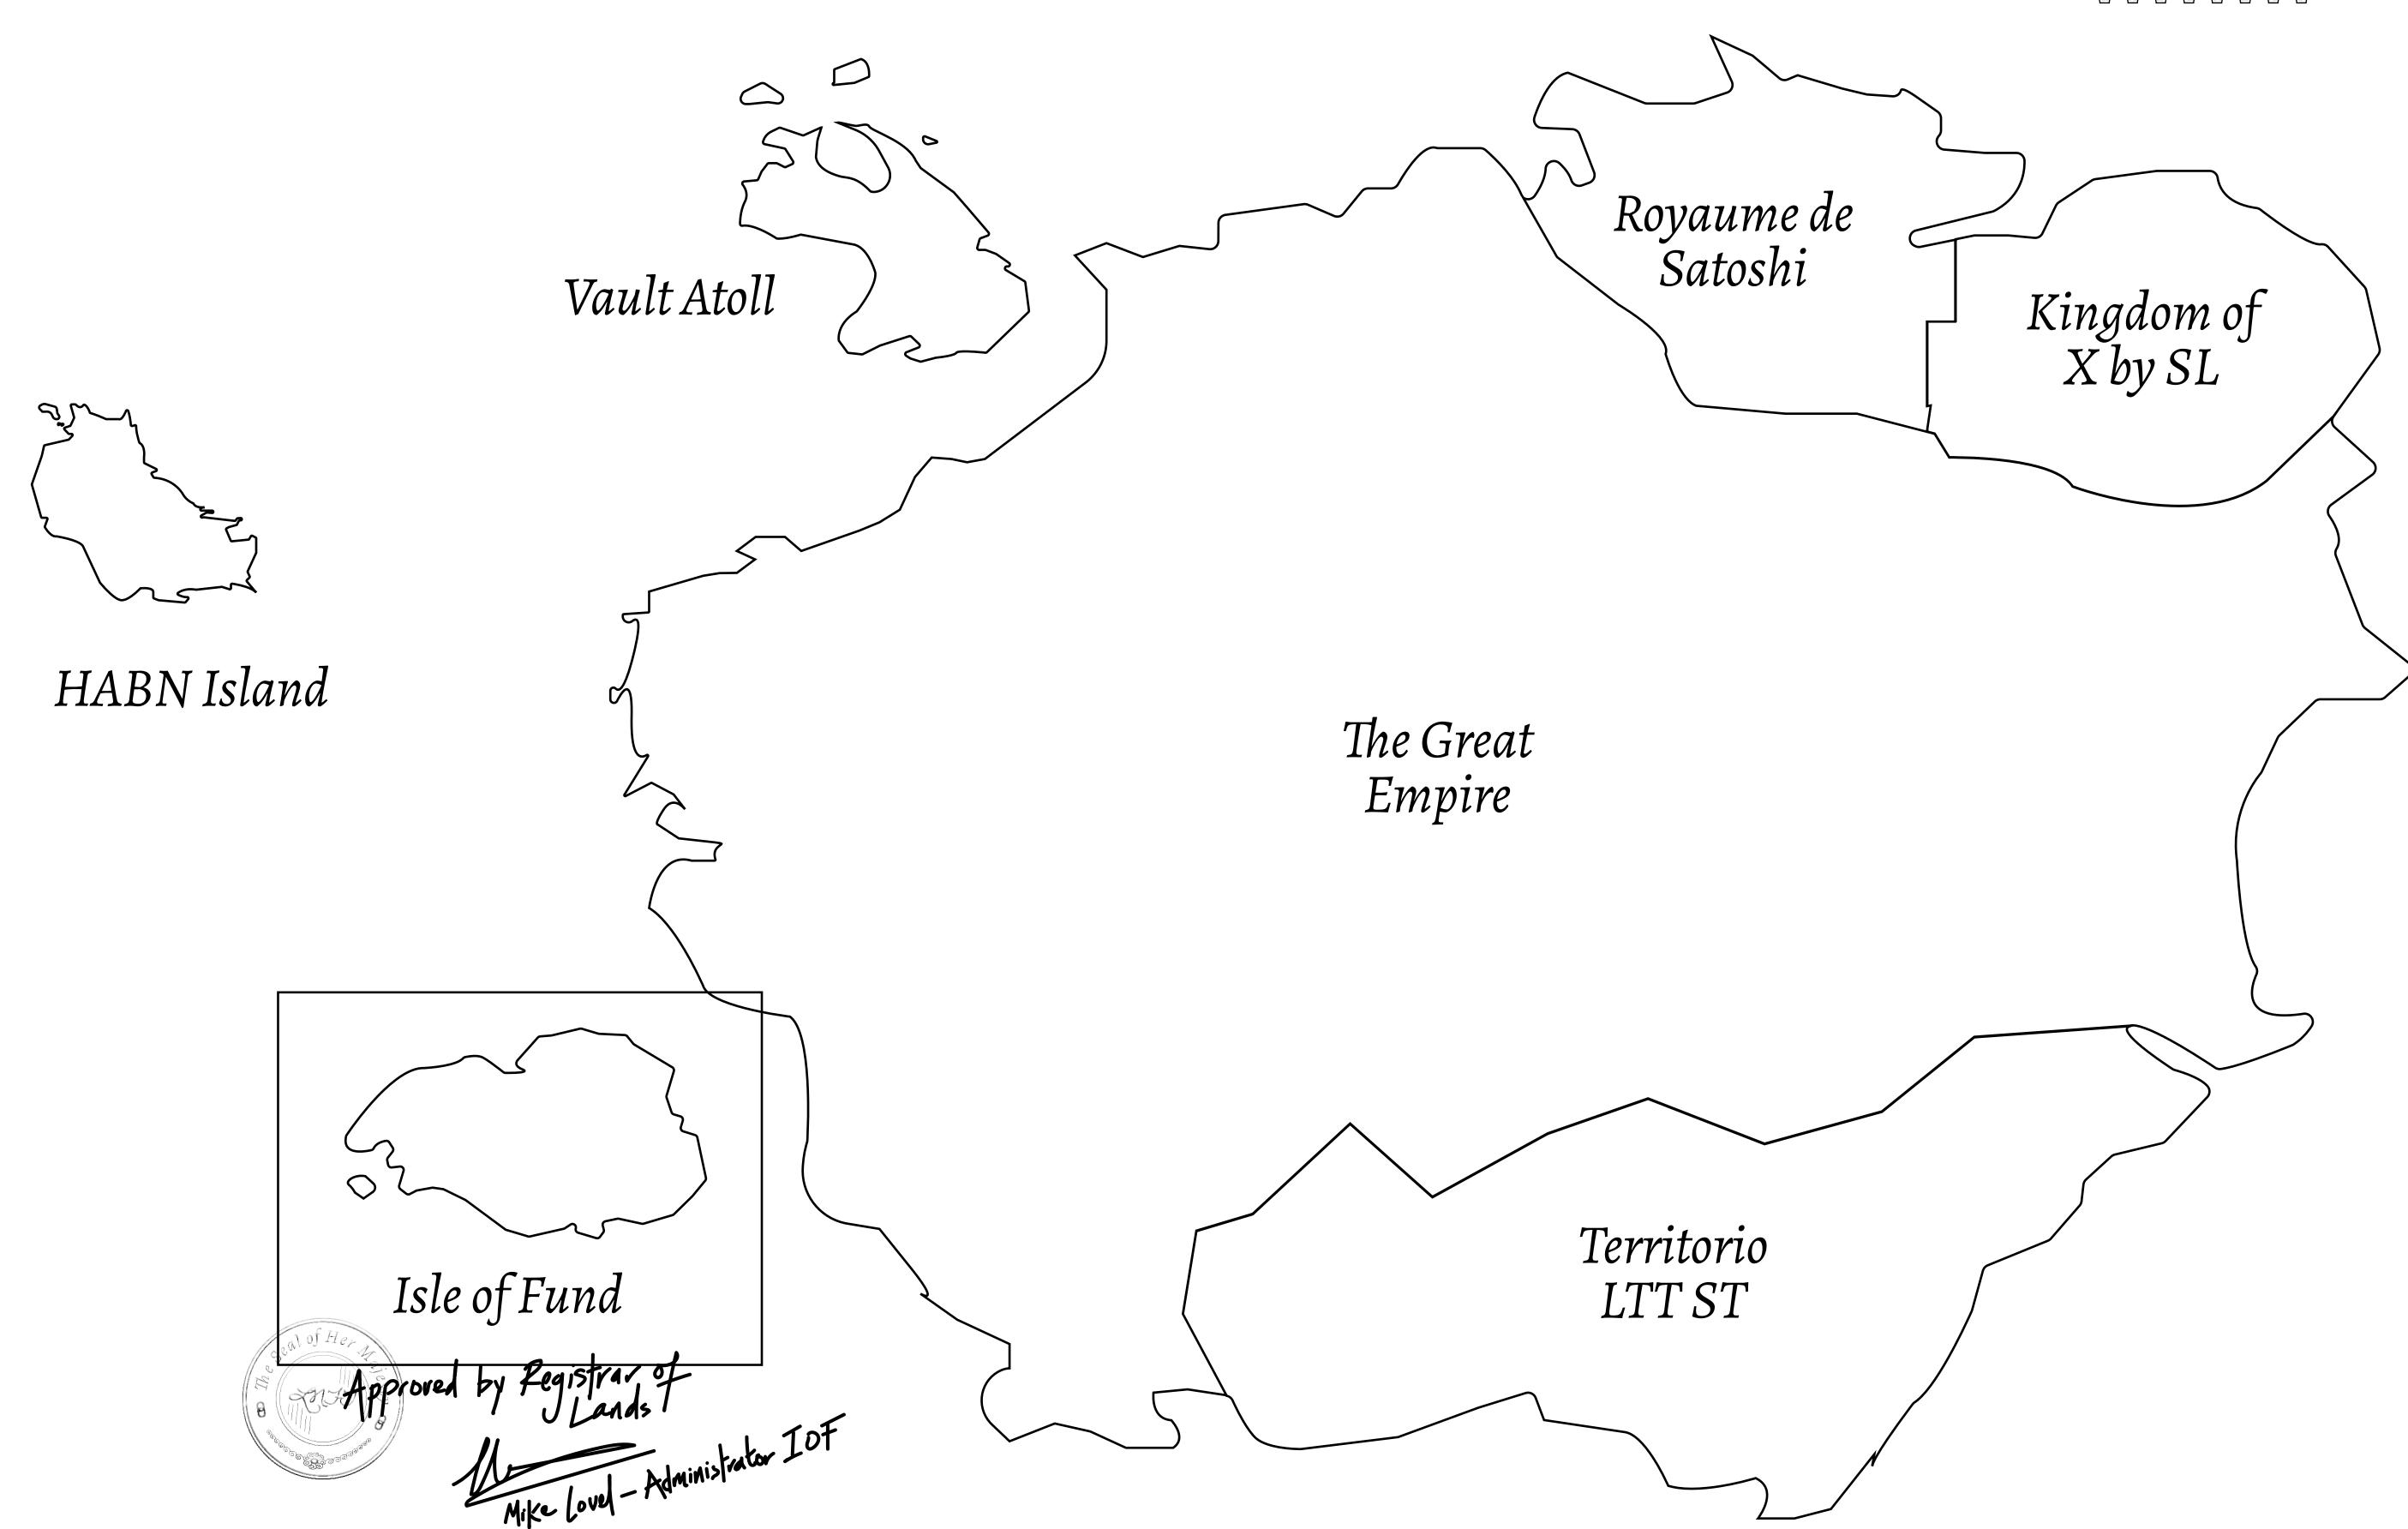

## GEOGRAPHY

COASTLINE
BORDERS
HIGHEST POINT
LOWEST POINT
PLOTS
SCALE

73.54 KM (45.70 MILES) OCEAN MOUNT PLUTUS +2349 M

THE DWARF'S MINE -215 M 490

1:50000

## H.M. LNFT Land Registry

F389-221121

TITLE NUMBER

ADMINISTRATIVE AREA

ISLE OF FUND

ISSUED 22 November 2021

SCALE **1/50000** 

OWNER ENTITLEMENT