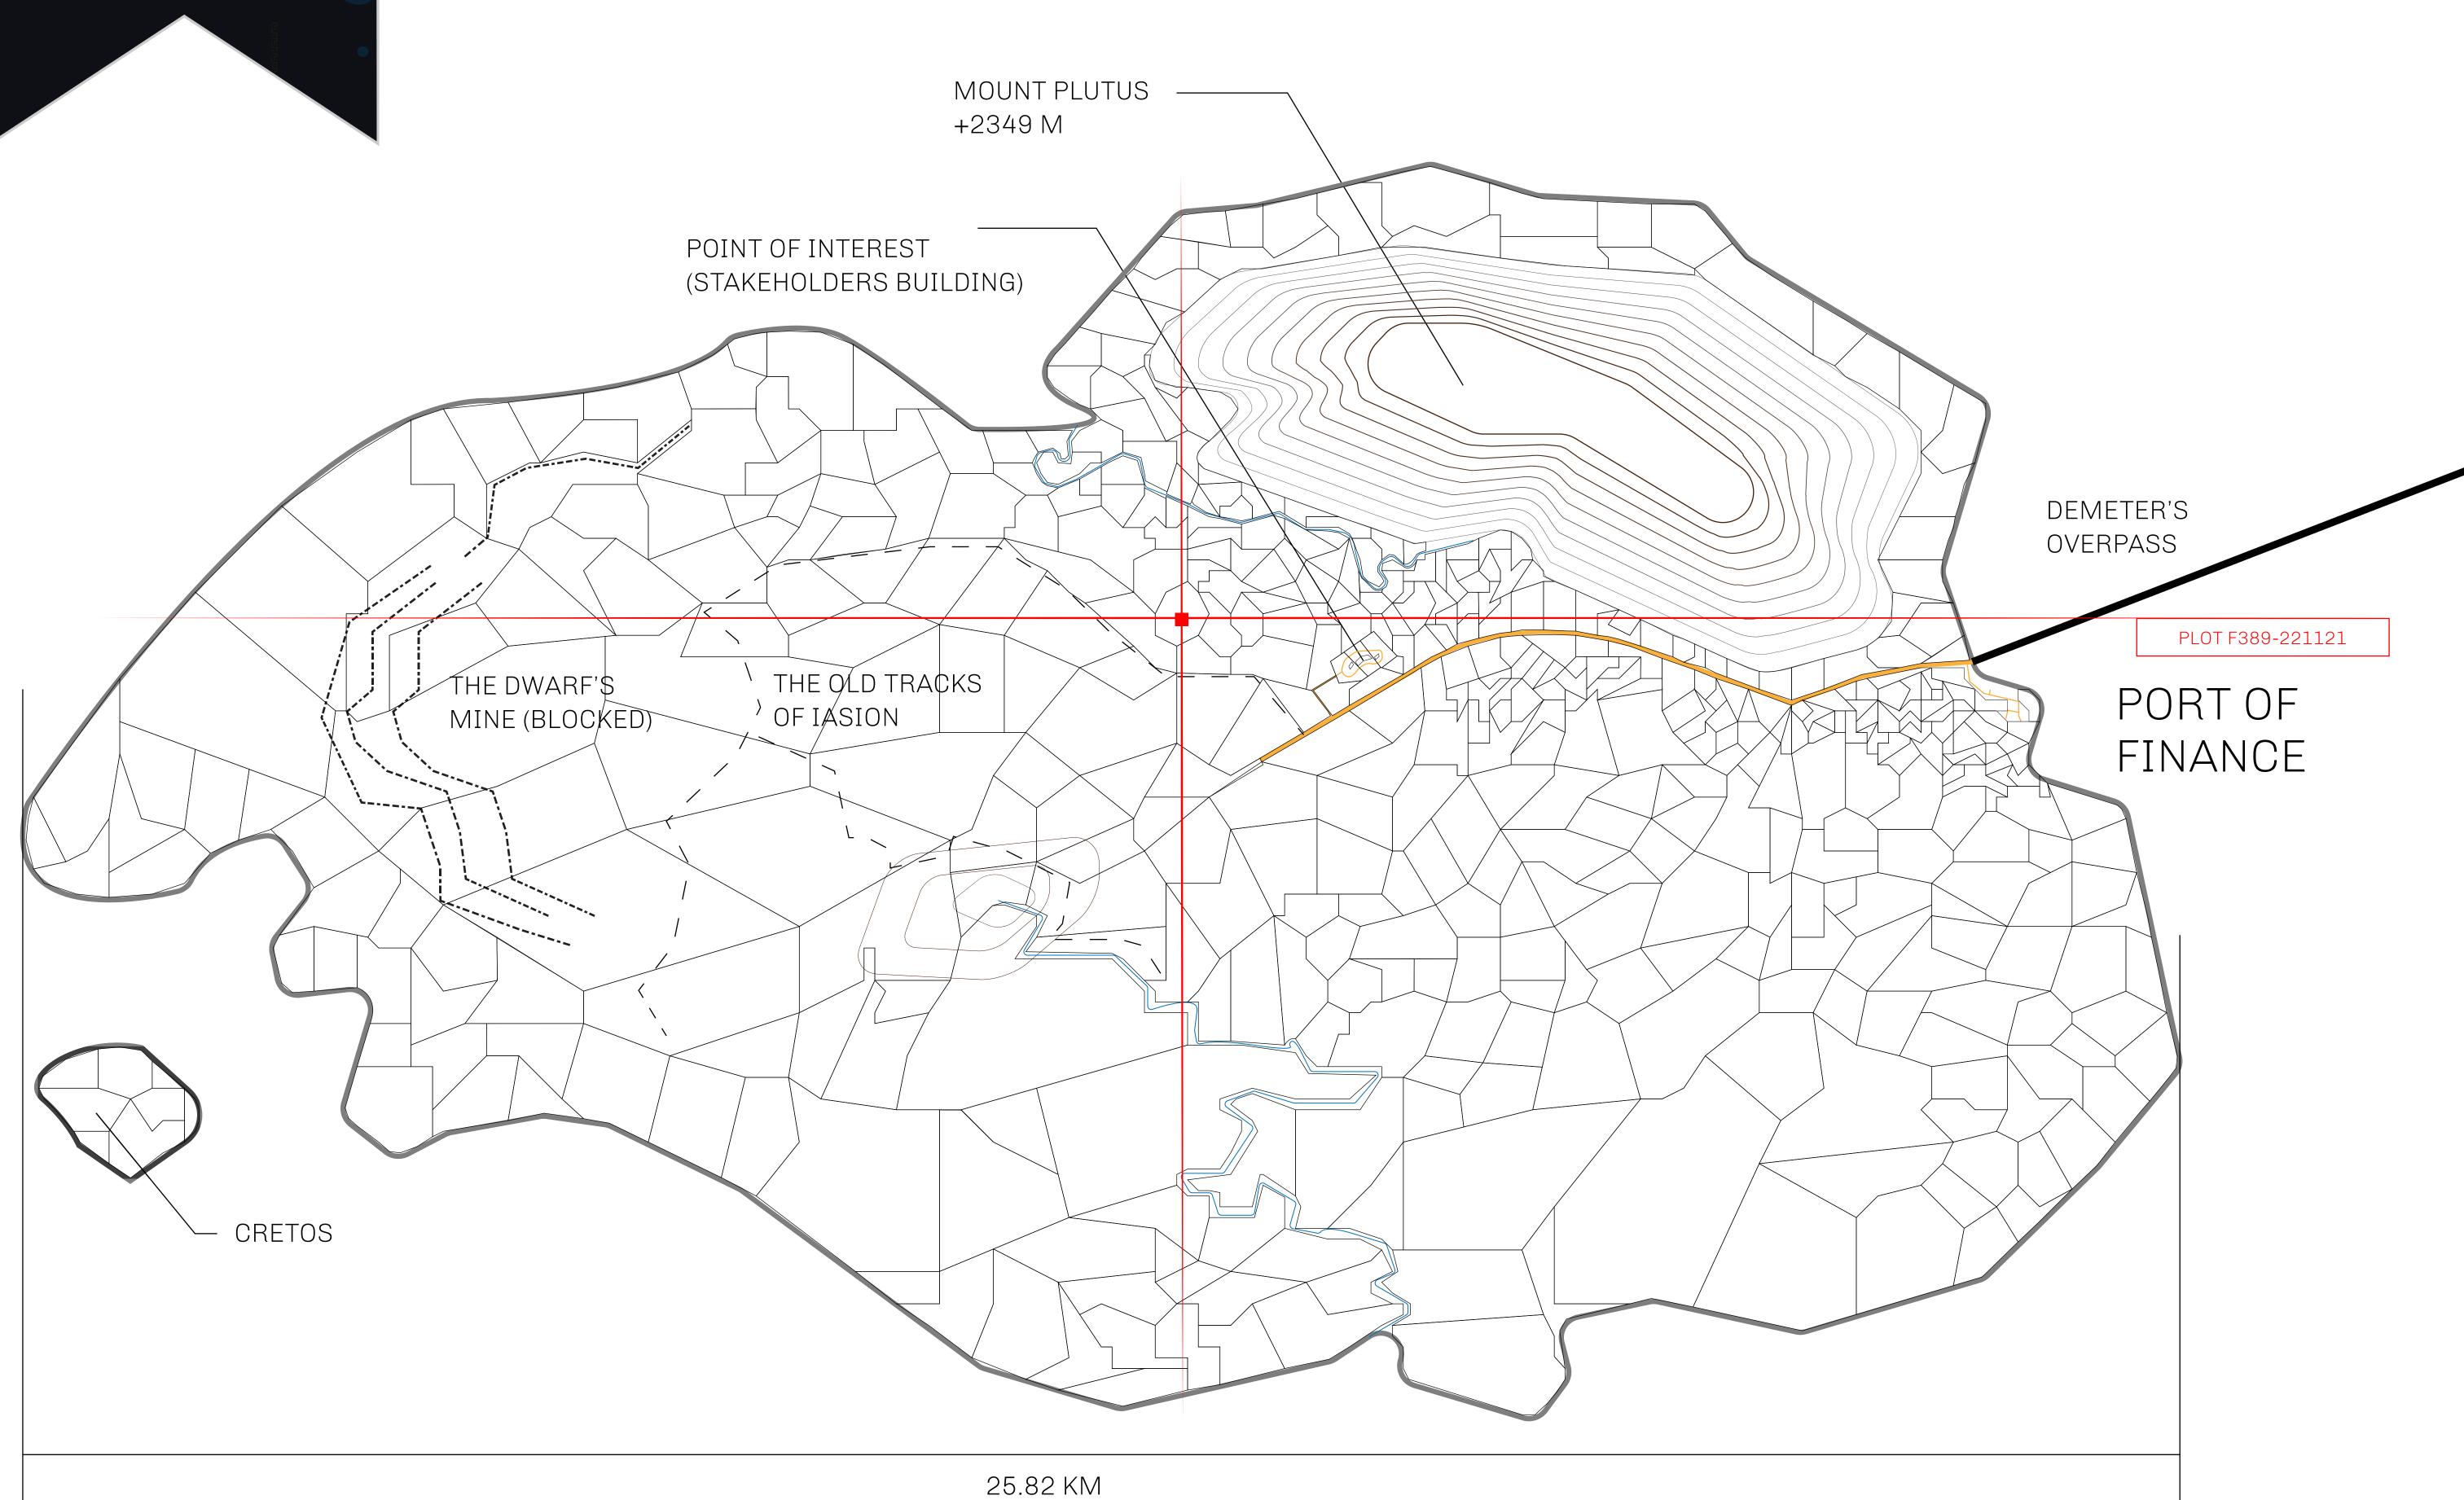

## GEOGRAPHY

COASTLINE
BORDERS
HIGHEST POINT
LOWEST POINT
PLOTS
SCALE

73.54 KM (45.70 MILES) OCEAN MOUNT PLUTUS +2349 M

THE DWARF'S MINE -215 M 490

1:50000

## H.M. LNFT Land Registry

F389-221121

TITLE NUMBER

ADMINISTRATIVE AREA

ISLE OF FUND

ISSUED 22 November 2021

SCALE **1/50000** 

OWNER ENTITLEMENT