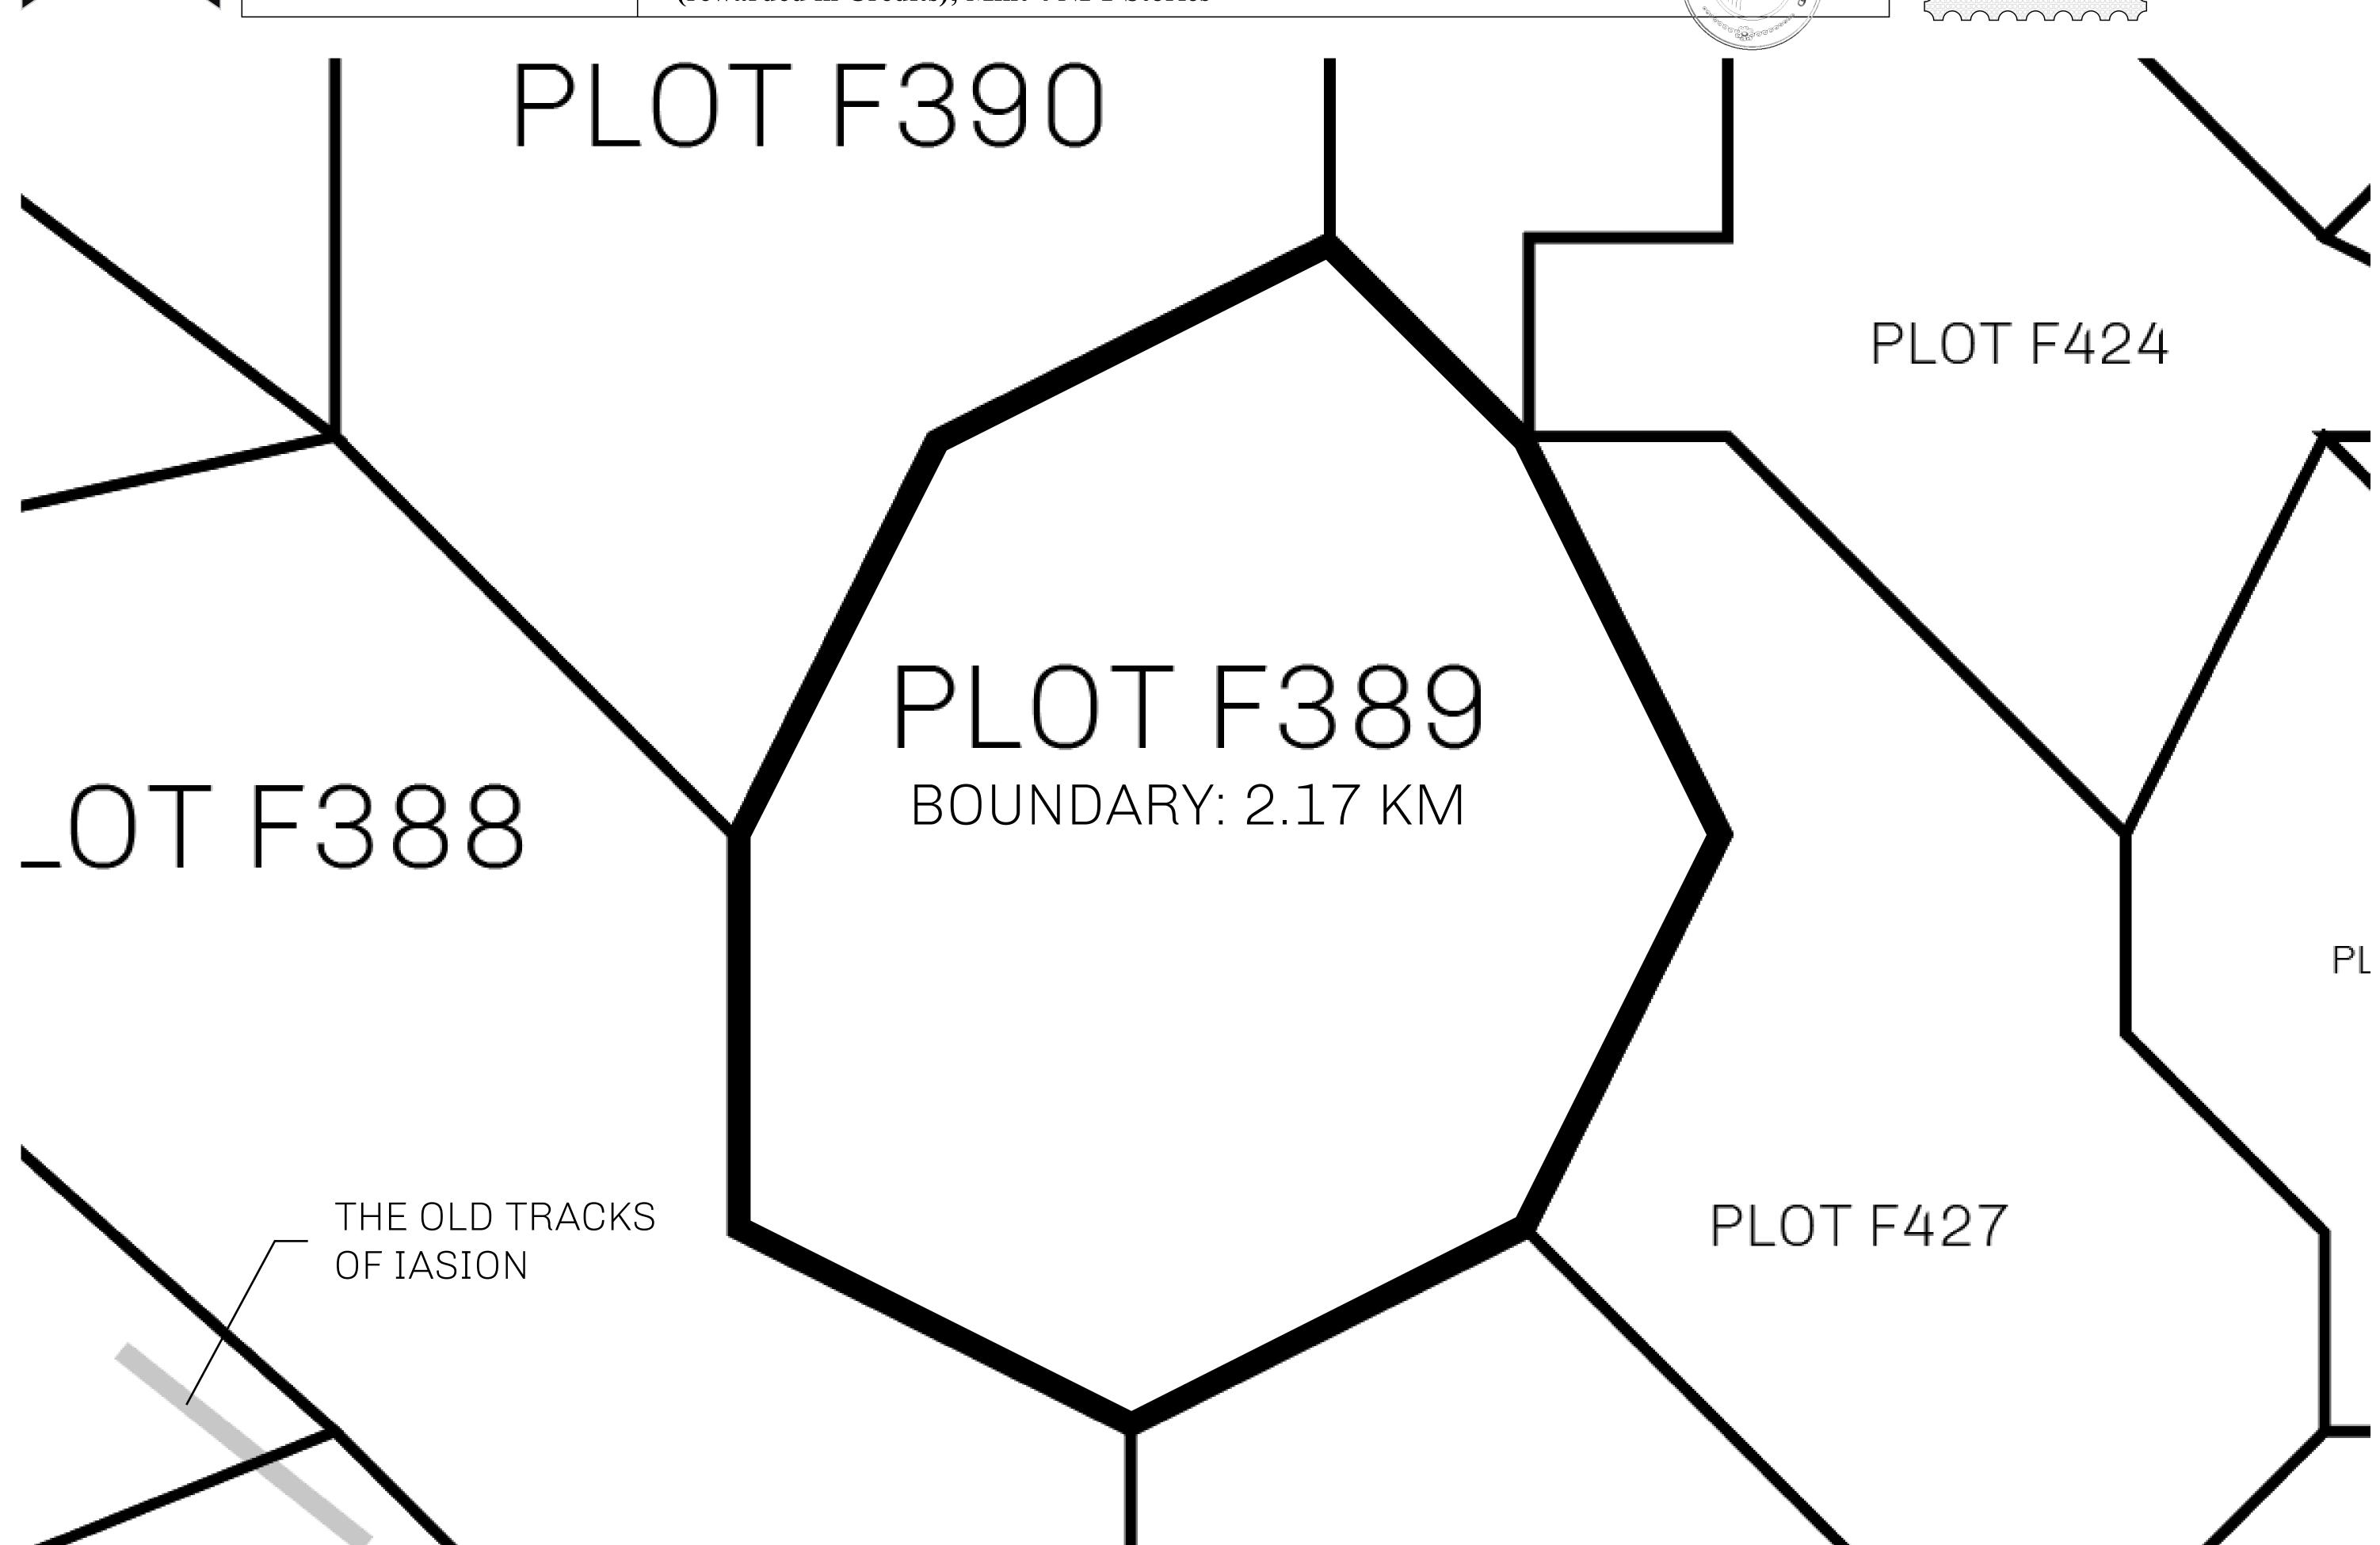

## H.M. LNFT Land Registry

F389-221121

TITLE NUMBER

ADMINISTRATIVE AREA

ISLE OF FUND

ISSUED 22 November 2021

SCALE **1/50000** 

OWNER ENTITLEMENT

Type W-IOF: Share of 0.1% of all BUN sales based on number of NFT Stories minted

(rewarded in Credits); Mint 4 NFT Stories