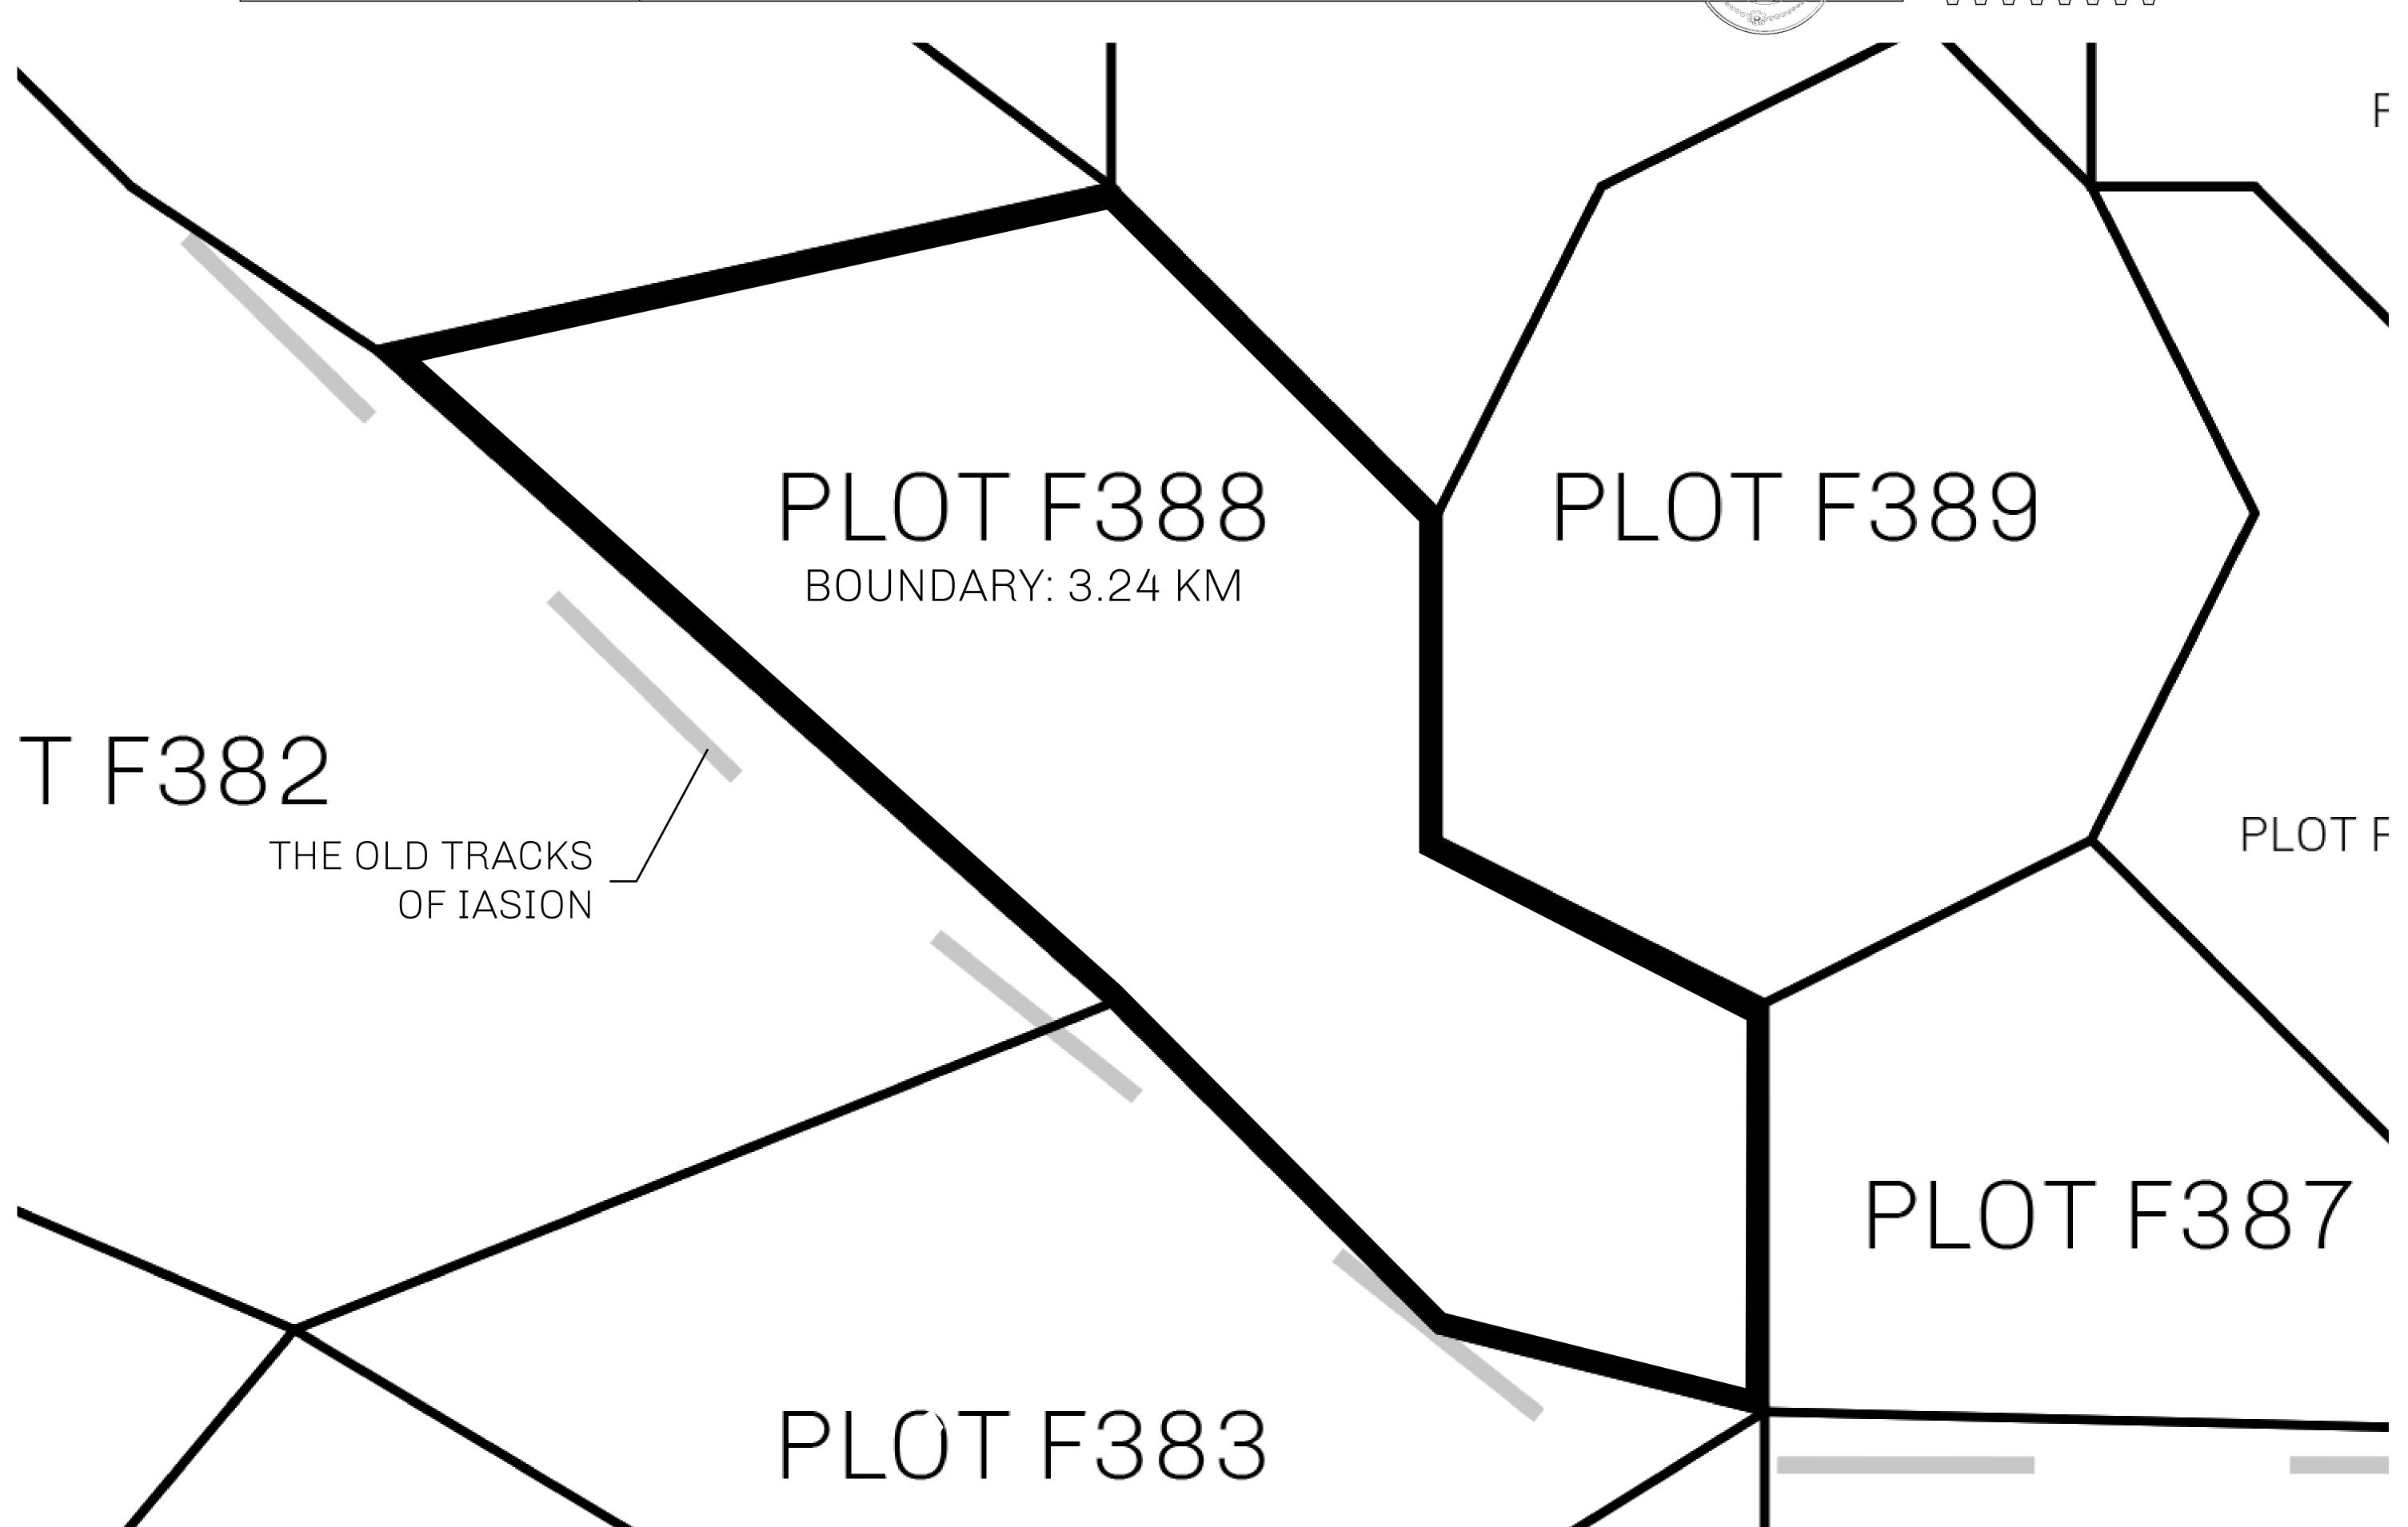

## H.M. LNFT Land Registry

F388-221121

TITLE NUMBER

ADMINISTRATIVE AREA

ISLE OF FUND

ISSUED 22 November 2021

SCALE **1/50000** 

OWNER ENTITLEMENT