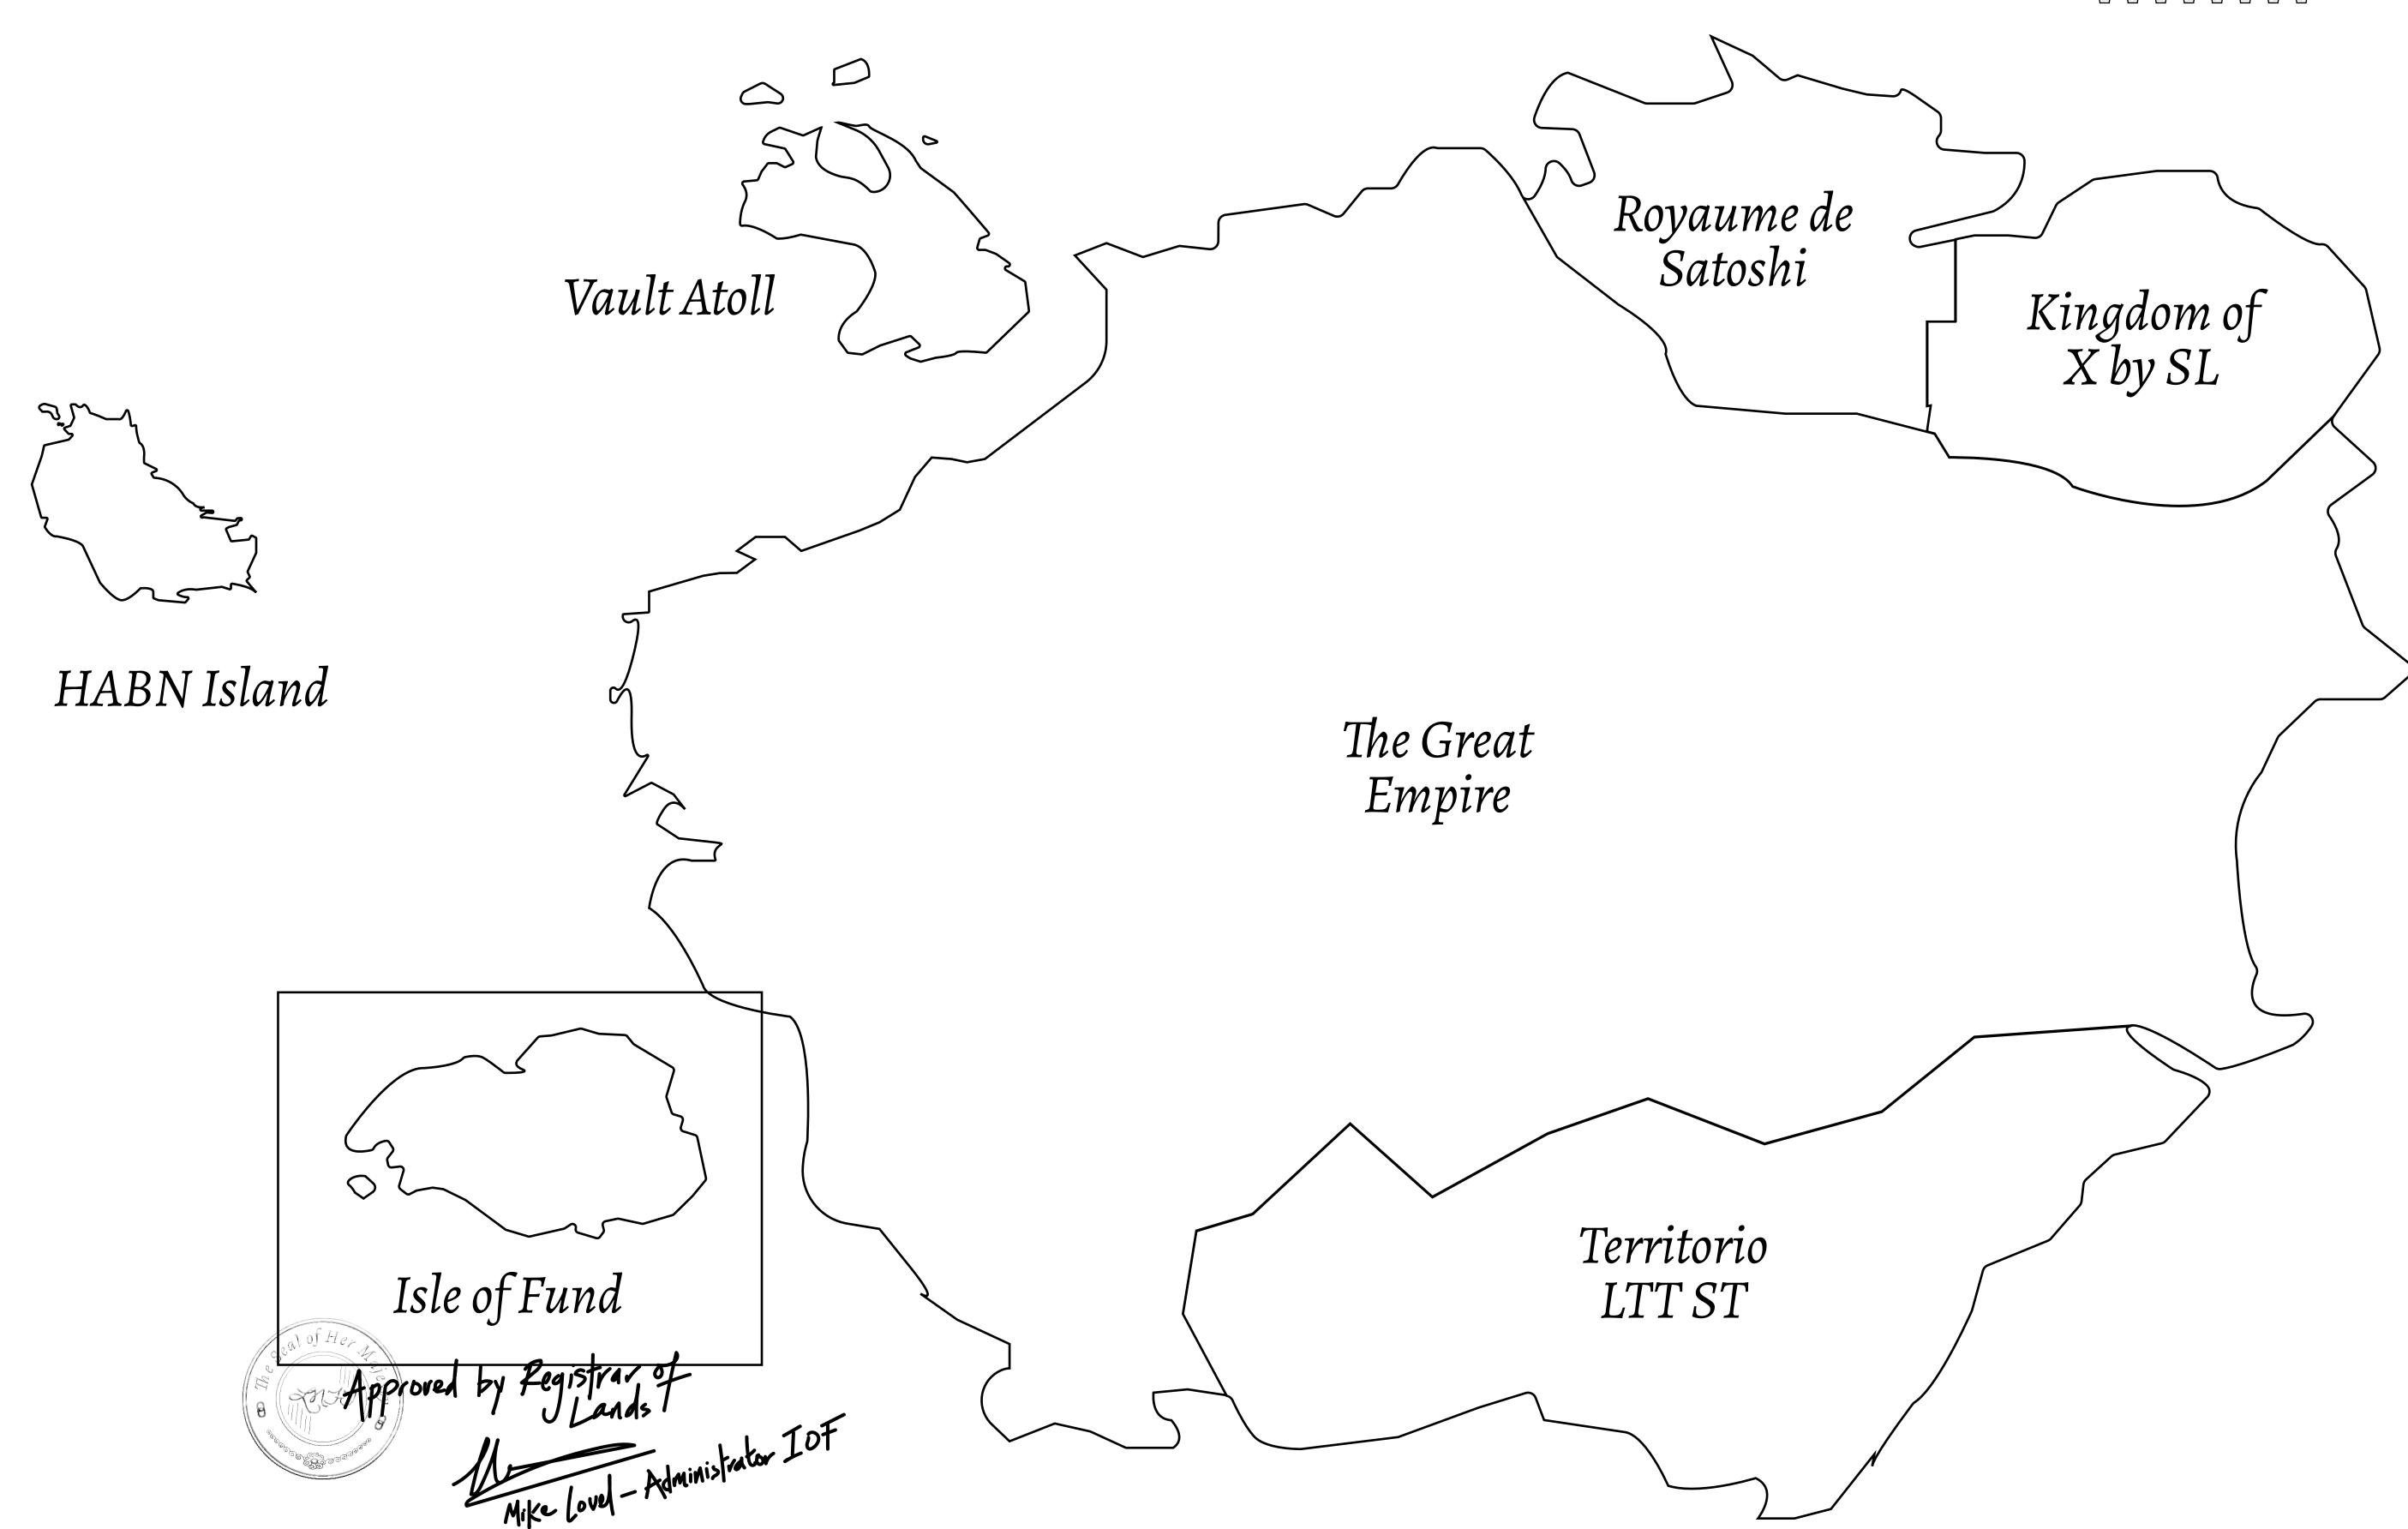

## GEOGRAPHY

COASTLINE
BORDERS
HIGHEST POINT
LOWEST POINT
PLOTS
SCALE

73.54 KM (45.70 MILES)

OCEAN

MOUNT PLUTUS +2349 M

THE DWARF'S MINE -215 M

490

1:50000