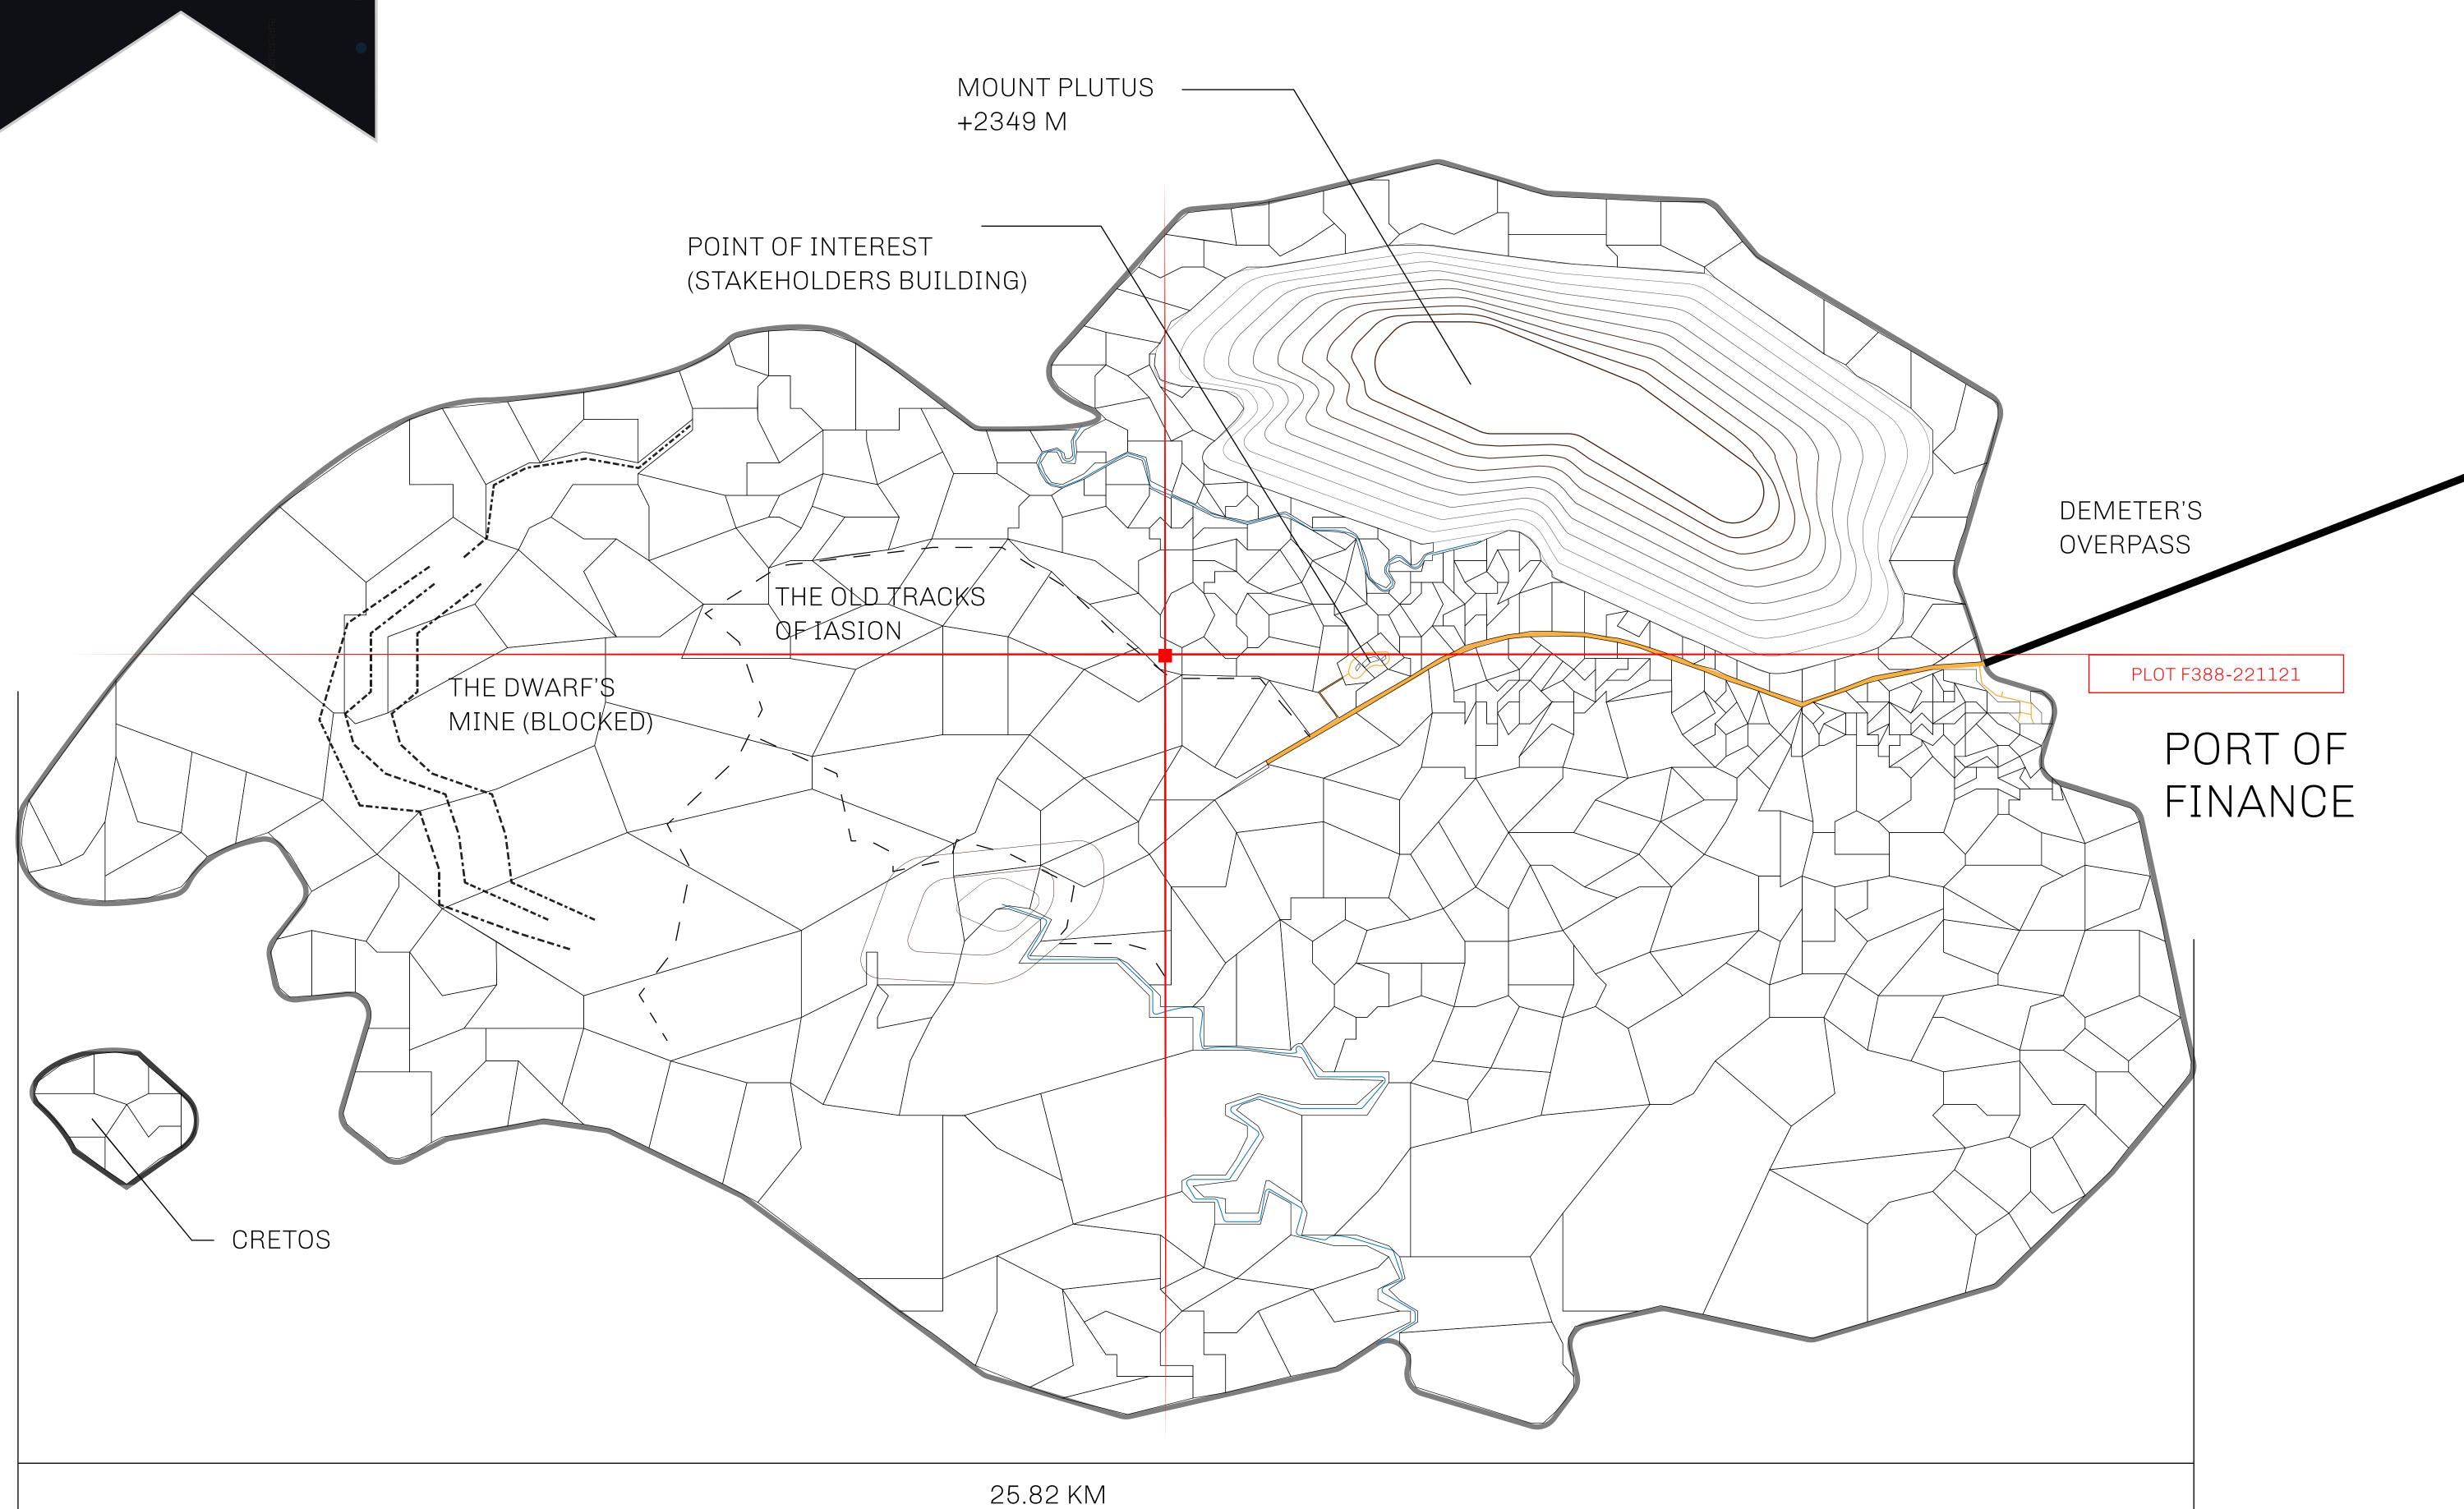

## THE FINANCIERS

Often known as the "paperwork" center of Loot NFT World, the Isle of Fund is the destination for landowners to manage their plots. Plots grant rights embodied in revenue-bearing NFTs (or RB-NFTs), such as minting of NFT stories, receiving USDC platform credit rewards from the World's economic activities, and more. Its people are the leaders in NFT-wrapped instrument experimentations which occurs at the Stakeholder's Building.

## GEOGRAPHY

COASTLINE
BORDERS
HIGHEST POINT
LOWEST POINT
PLOTS
SCALE

73.54 KM (45.70 MILES)

OCEAN

MOUNT PLUTUS +2349 M

THE DWARF'S MINE -215 M

490

1:50000