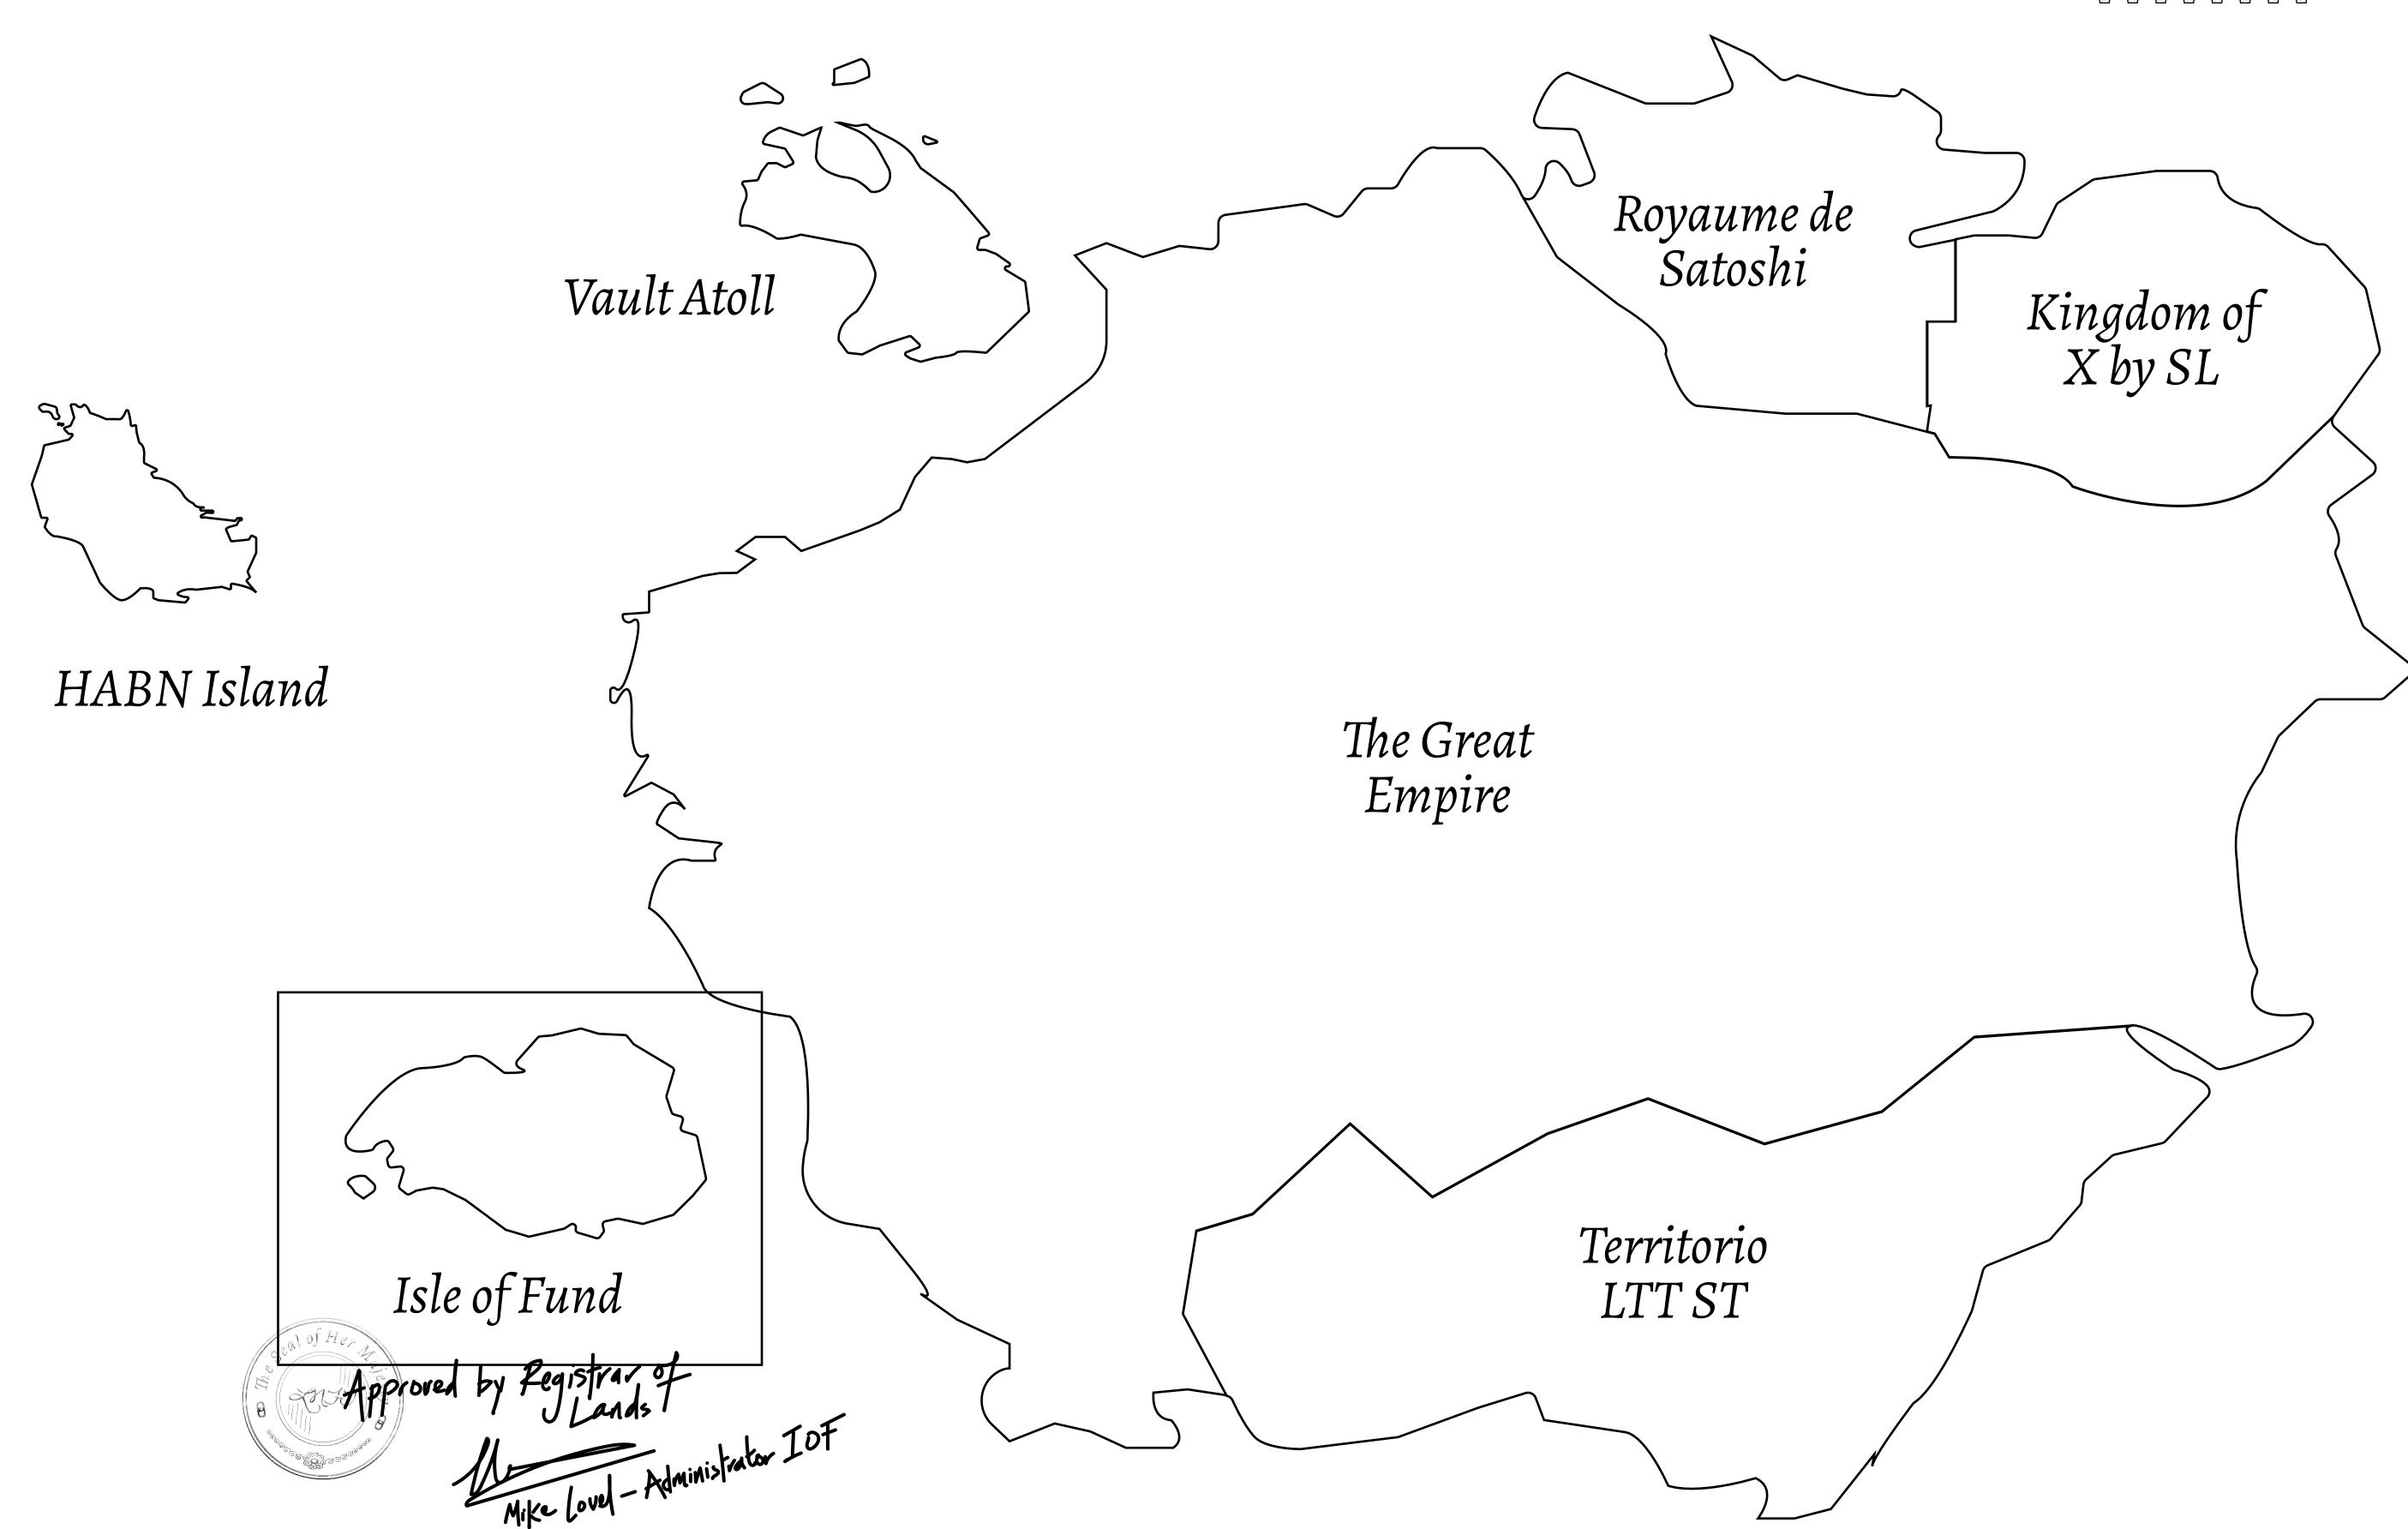

#### GEOGRAPHY

COASTLINE
BORDERS
HIGHEST POINT
LOWEST POINT
PLOTS
SCALE

73.54 KM (45.70 MILES)

OCEAN

MOUNT PLUTUS +23/19 M

MOUNT PLUTUS +2349 M THE DWARF'S MINE -215 M

490 1:50000

### H.M. LNFT Land Registry

F387-221121

TITLE NUMBER

ADMINISTRATIVE AREA

ISLE OF FUND

ISSUED 22 November 2021

SCALE **1/50000** 

OWNER ENTITLEMENT

# PLOTF387

BOUNDARY: 1.96 KM

THE OLD TRACKS OF IASION