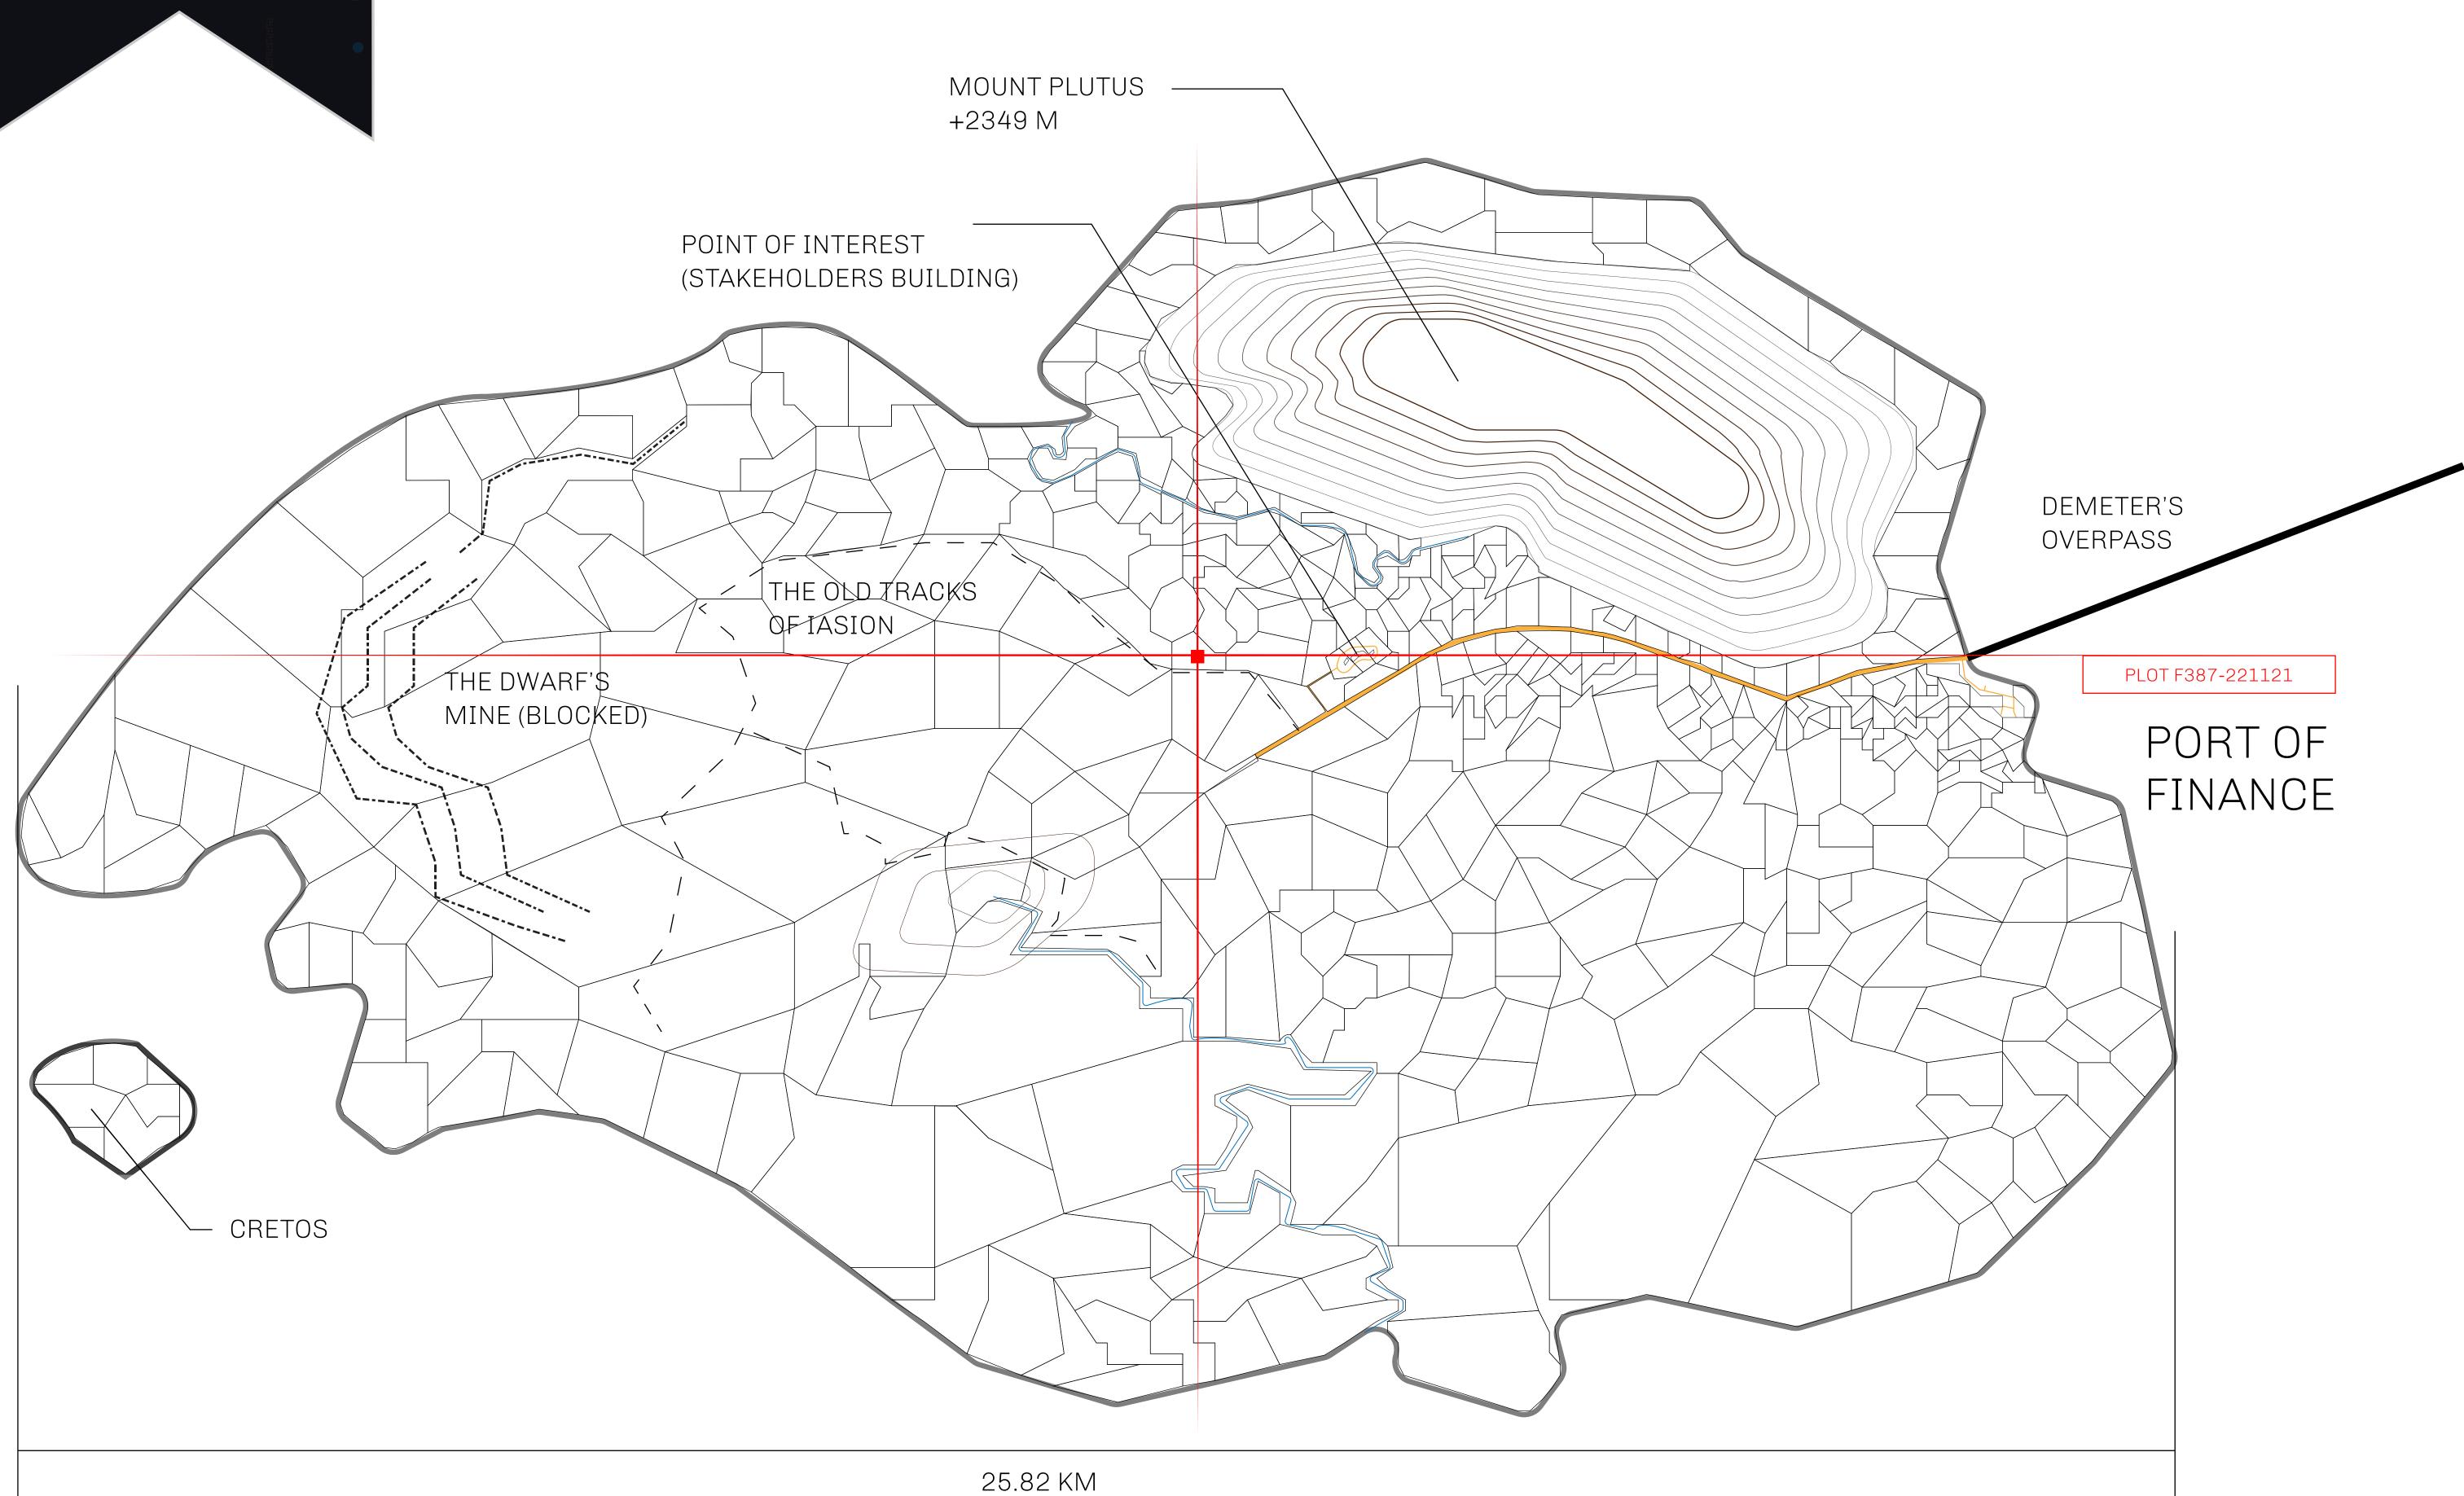

#### GEOGRAPHY

COASTLINE
BORDERS
HIGHEST POINT
LOWEST POINT
PLOTS
SCALE

73.54 KM (45.70 MILES)

OCEAN

MOUNT PLUTUS +23/19 M

MOUNT PLUTUS +2349 M THE DWARF'S MINE -215 M

490 1:50000

### H.M. LNFT Land Registry

F387-221121

TITLE NUMBER

ADMINISTRATIVE AREA

ISLE OF FUND

ISSUED 22 November 2021

SCALE **1/50000** 

OWNER ENTITLEMENT

# PLOTF387

BOUNDARY: 1.96 KM

THE OLD TRACKS OF IASION