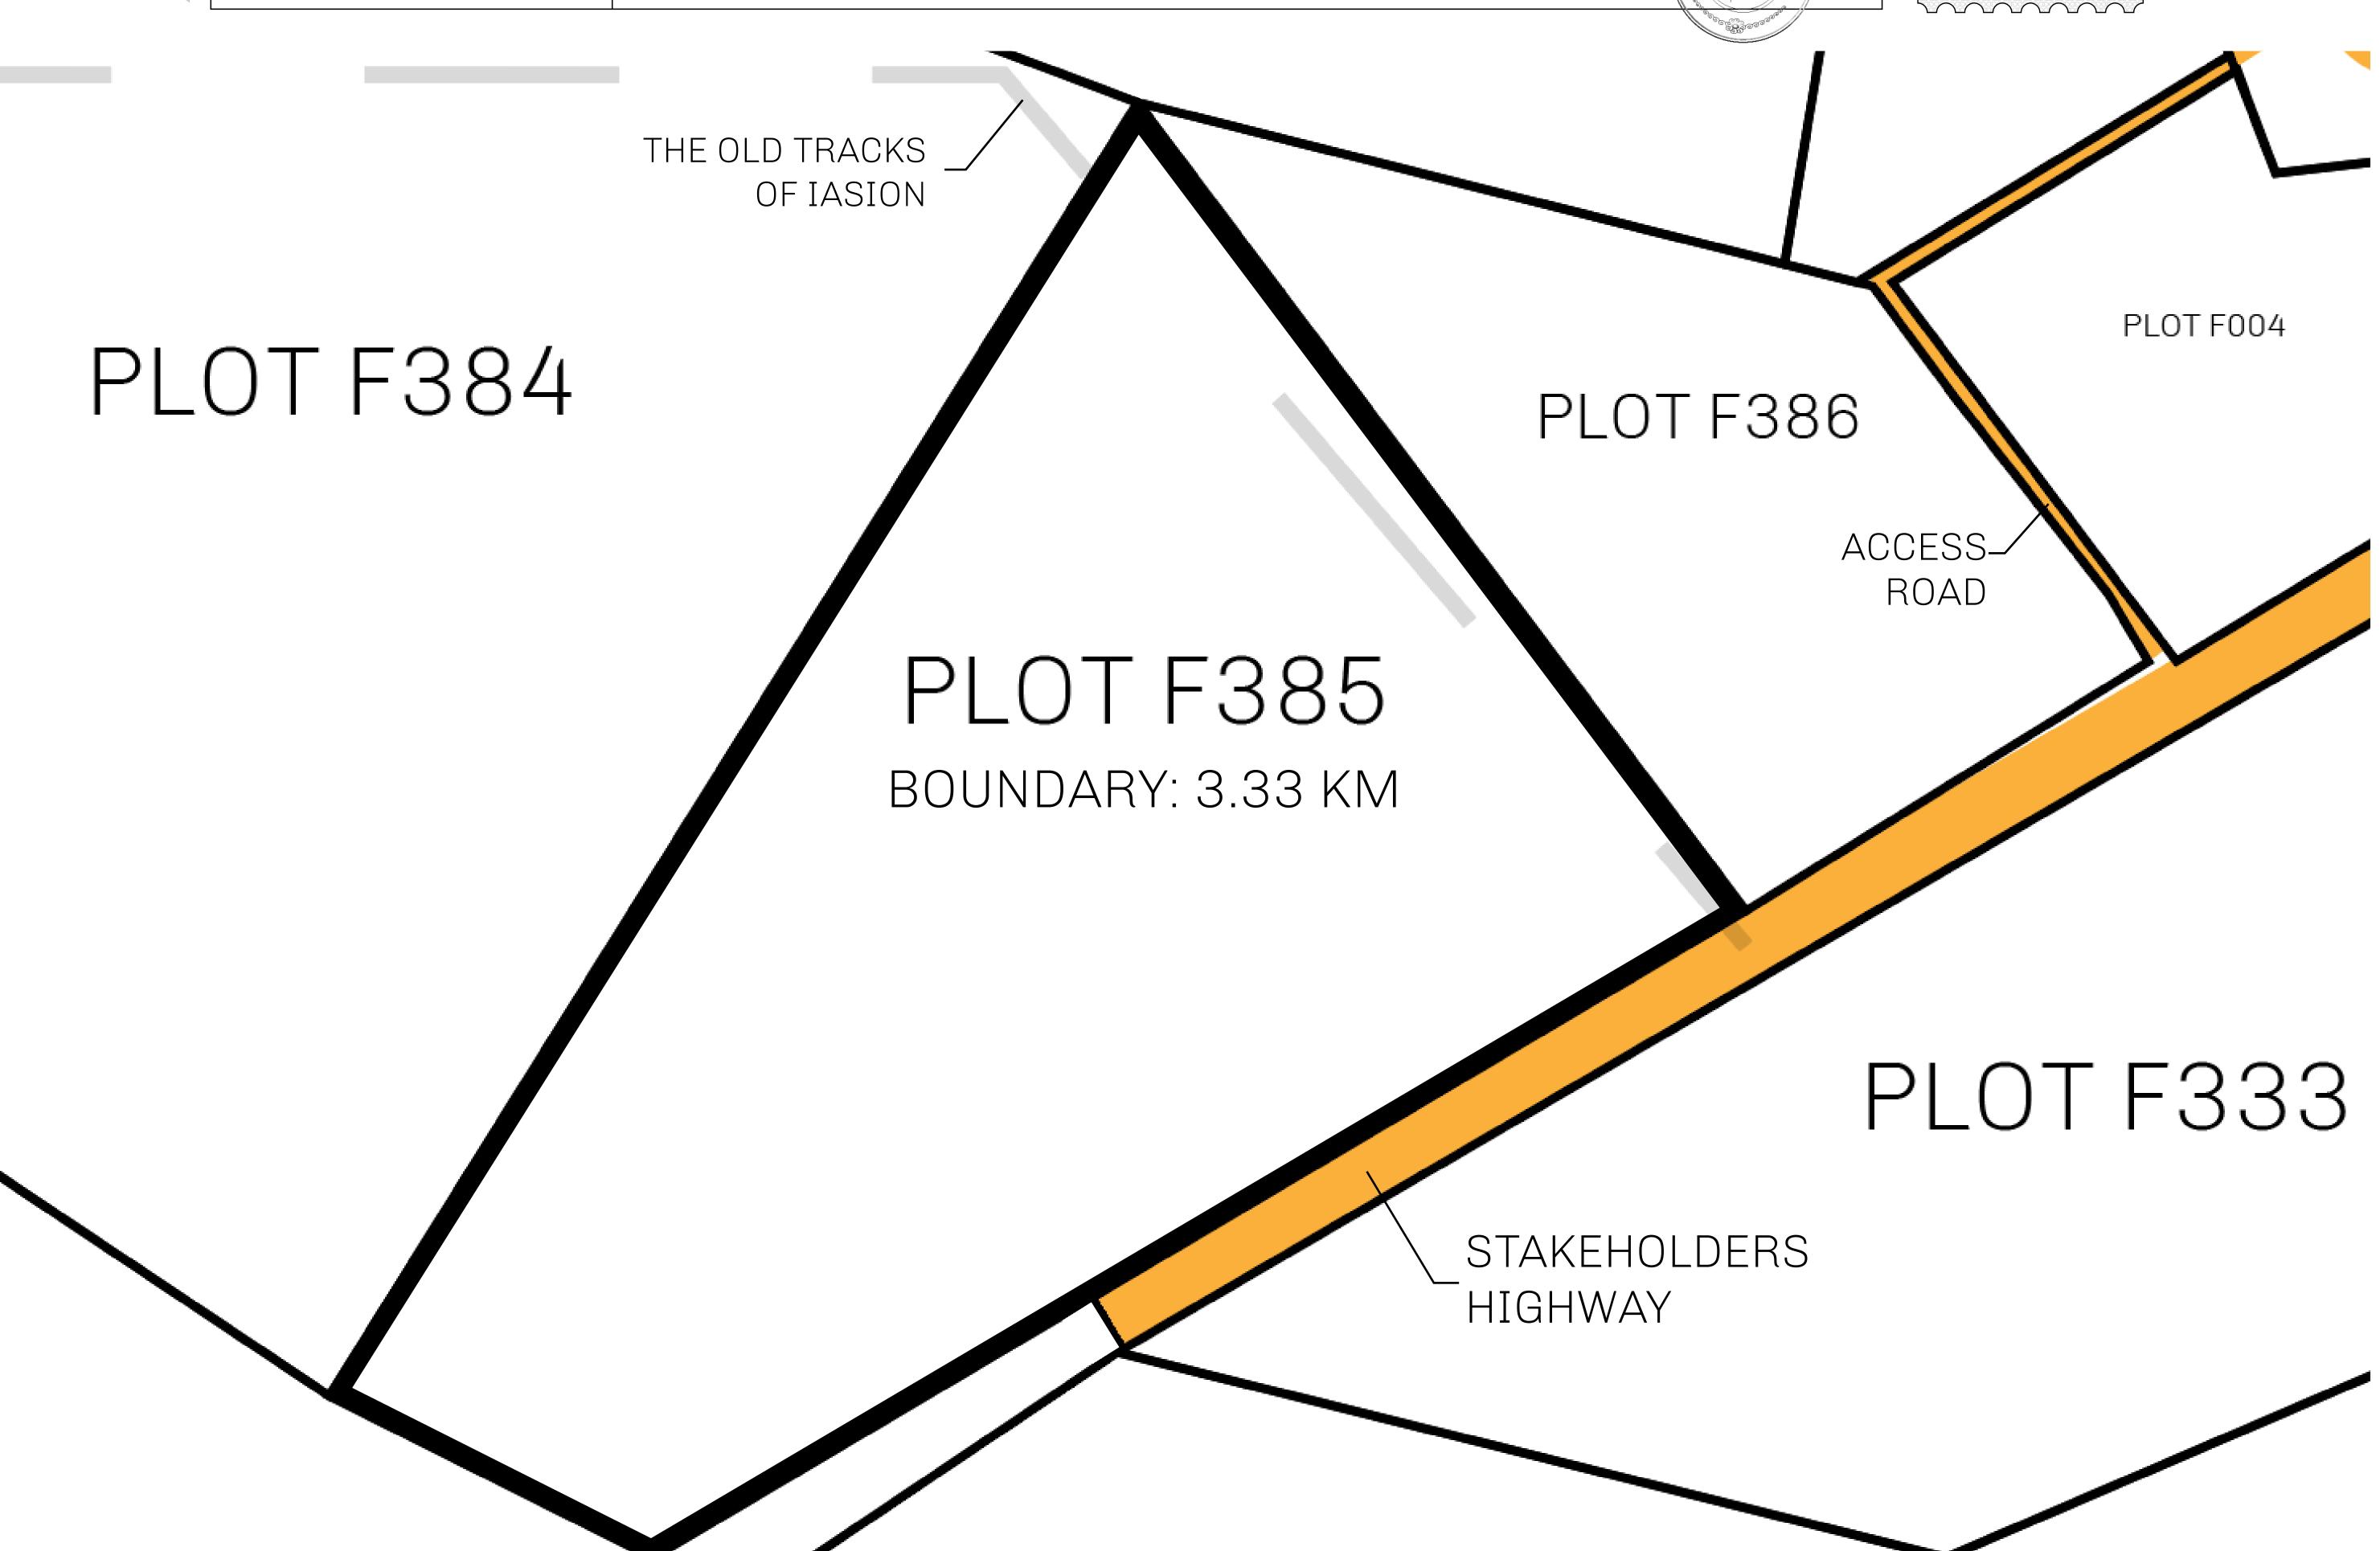

## H.M. LNFT Land Registry

F385-221121

TITLE NUMBER

ADMINISTRATIVE AREA

ISLE OF FUND

ISSUED 22 November 2021

SCALE **1/50000** 

OWNER ENTITLEMENT