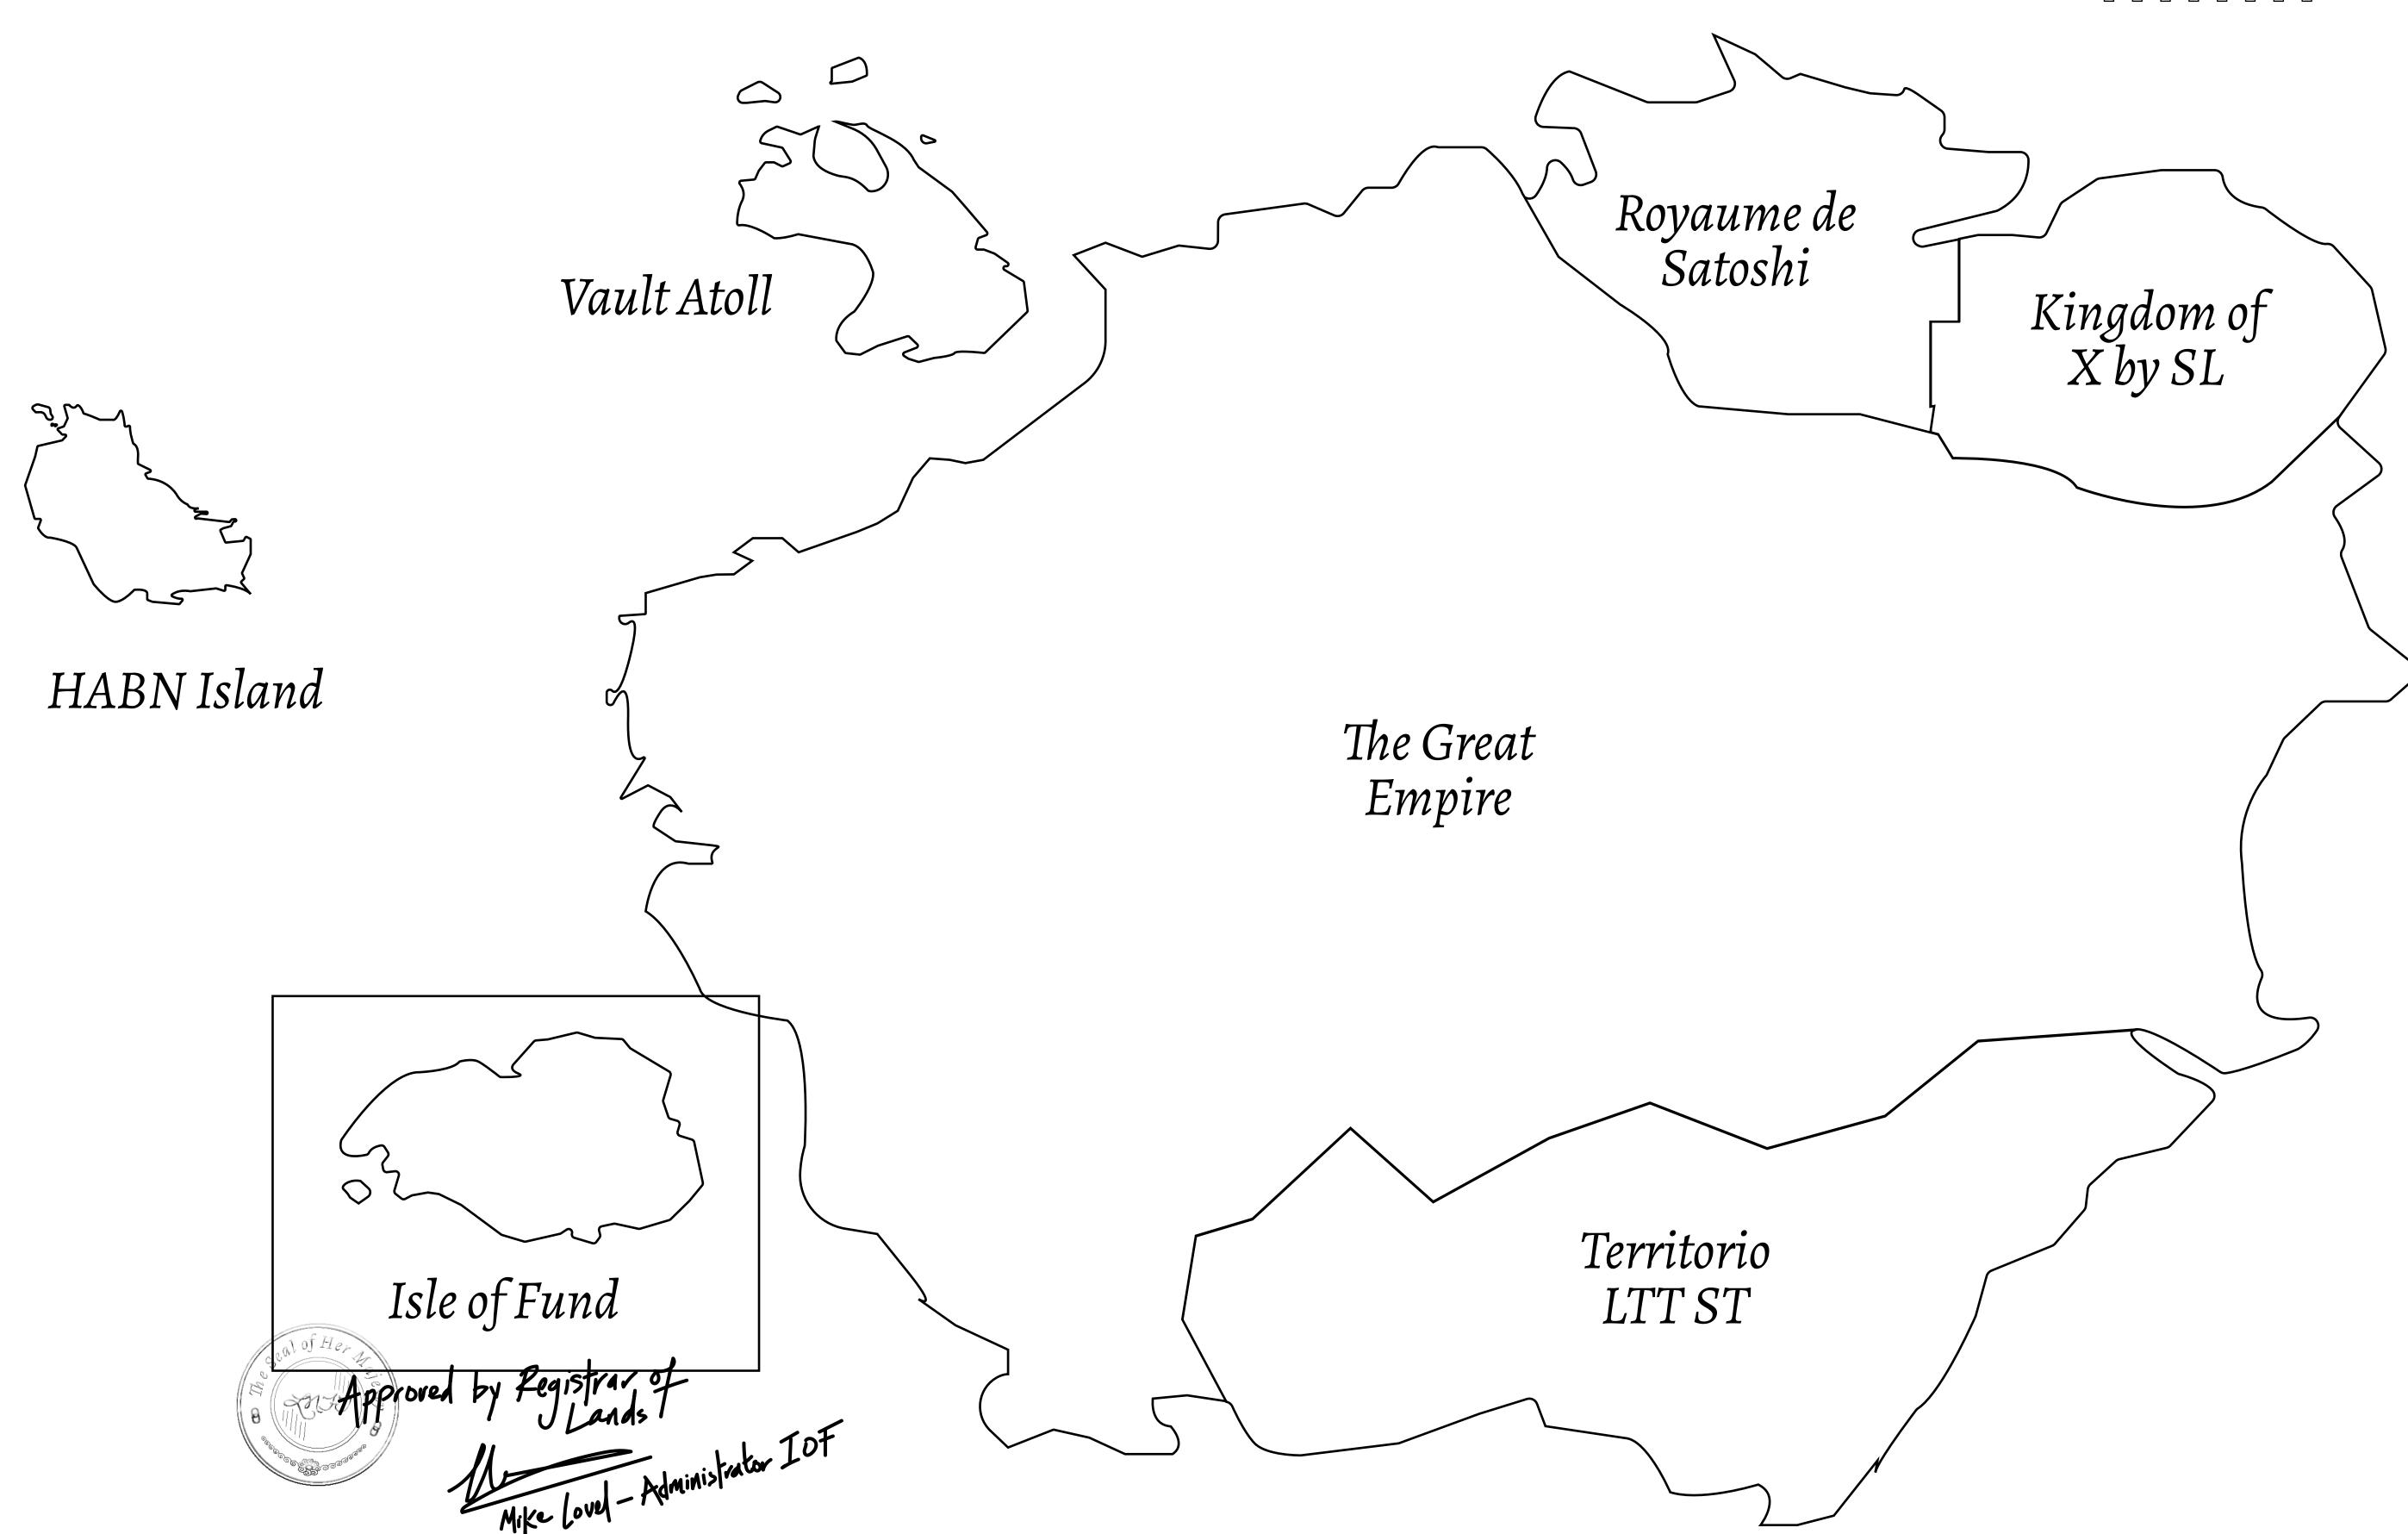

## GEOGRAPHY

COASTLINE BORDERS HIGHEST POINT LOWEST POINT PLOTS SCALE

73.54 KM (45.70 MILES) OCEAN MOUNT PLUTUS +2349 M

490 1:50000

THE DWARF'S MINE -215 M

## H.M. LNFT Land Registry

F385-221121

TITLE NUMBER

ADMINISTRATIVE AREA

ISLE OF FUND

ISSUED 22 November 2021

SCALE **1/50000** 

OWNER ENTITLEMENT