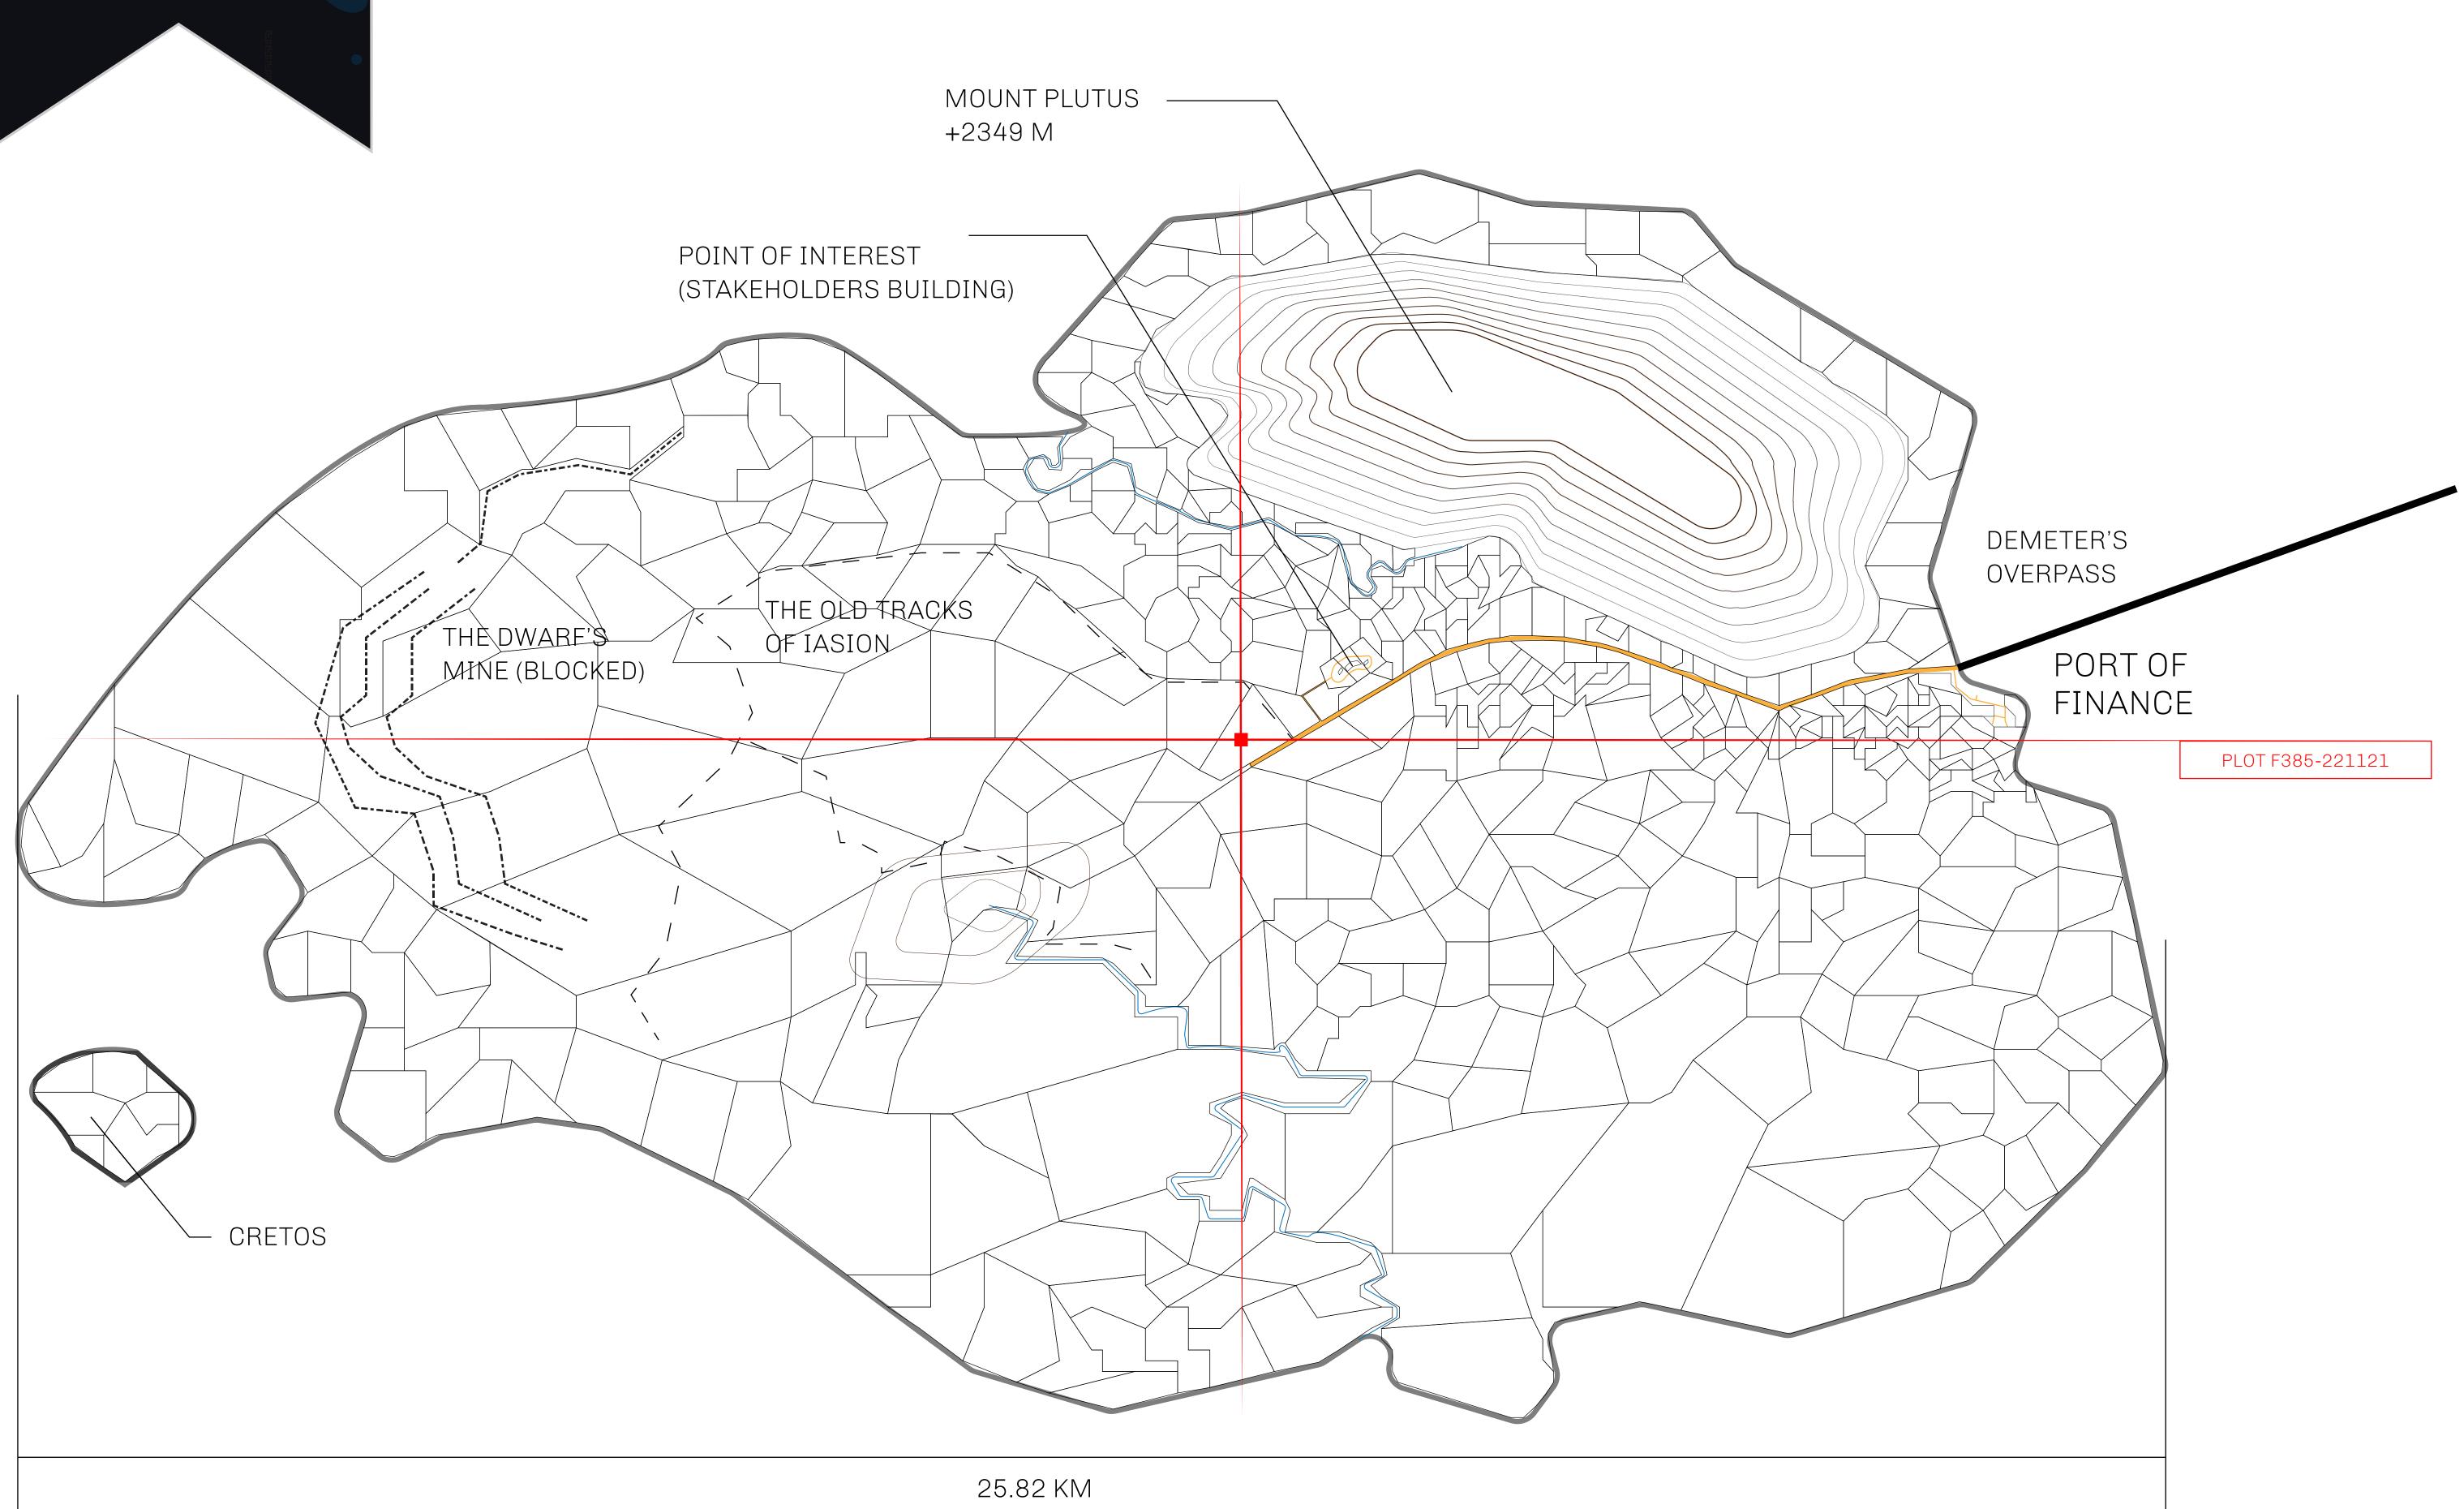

## GEOGRAPHY

COASTLINE BORDERS HIGHEST POINT LOWEST POINT PLOTS SCALE

73.54 KM (45.70 MILES) OCEAN MOUNT PLUTUS +2349 M

490 1:50000

THE DWARF'S MINE -215 M

## H.M. LNFT Land Registry

F385-221121

TITLE NUMBER

ADMINISTRATIVE AREA

ISLE OF FUND

ISSUED 22 November 2021

SCALE **1/50000** 

OWNER ENTITLEMENT