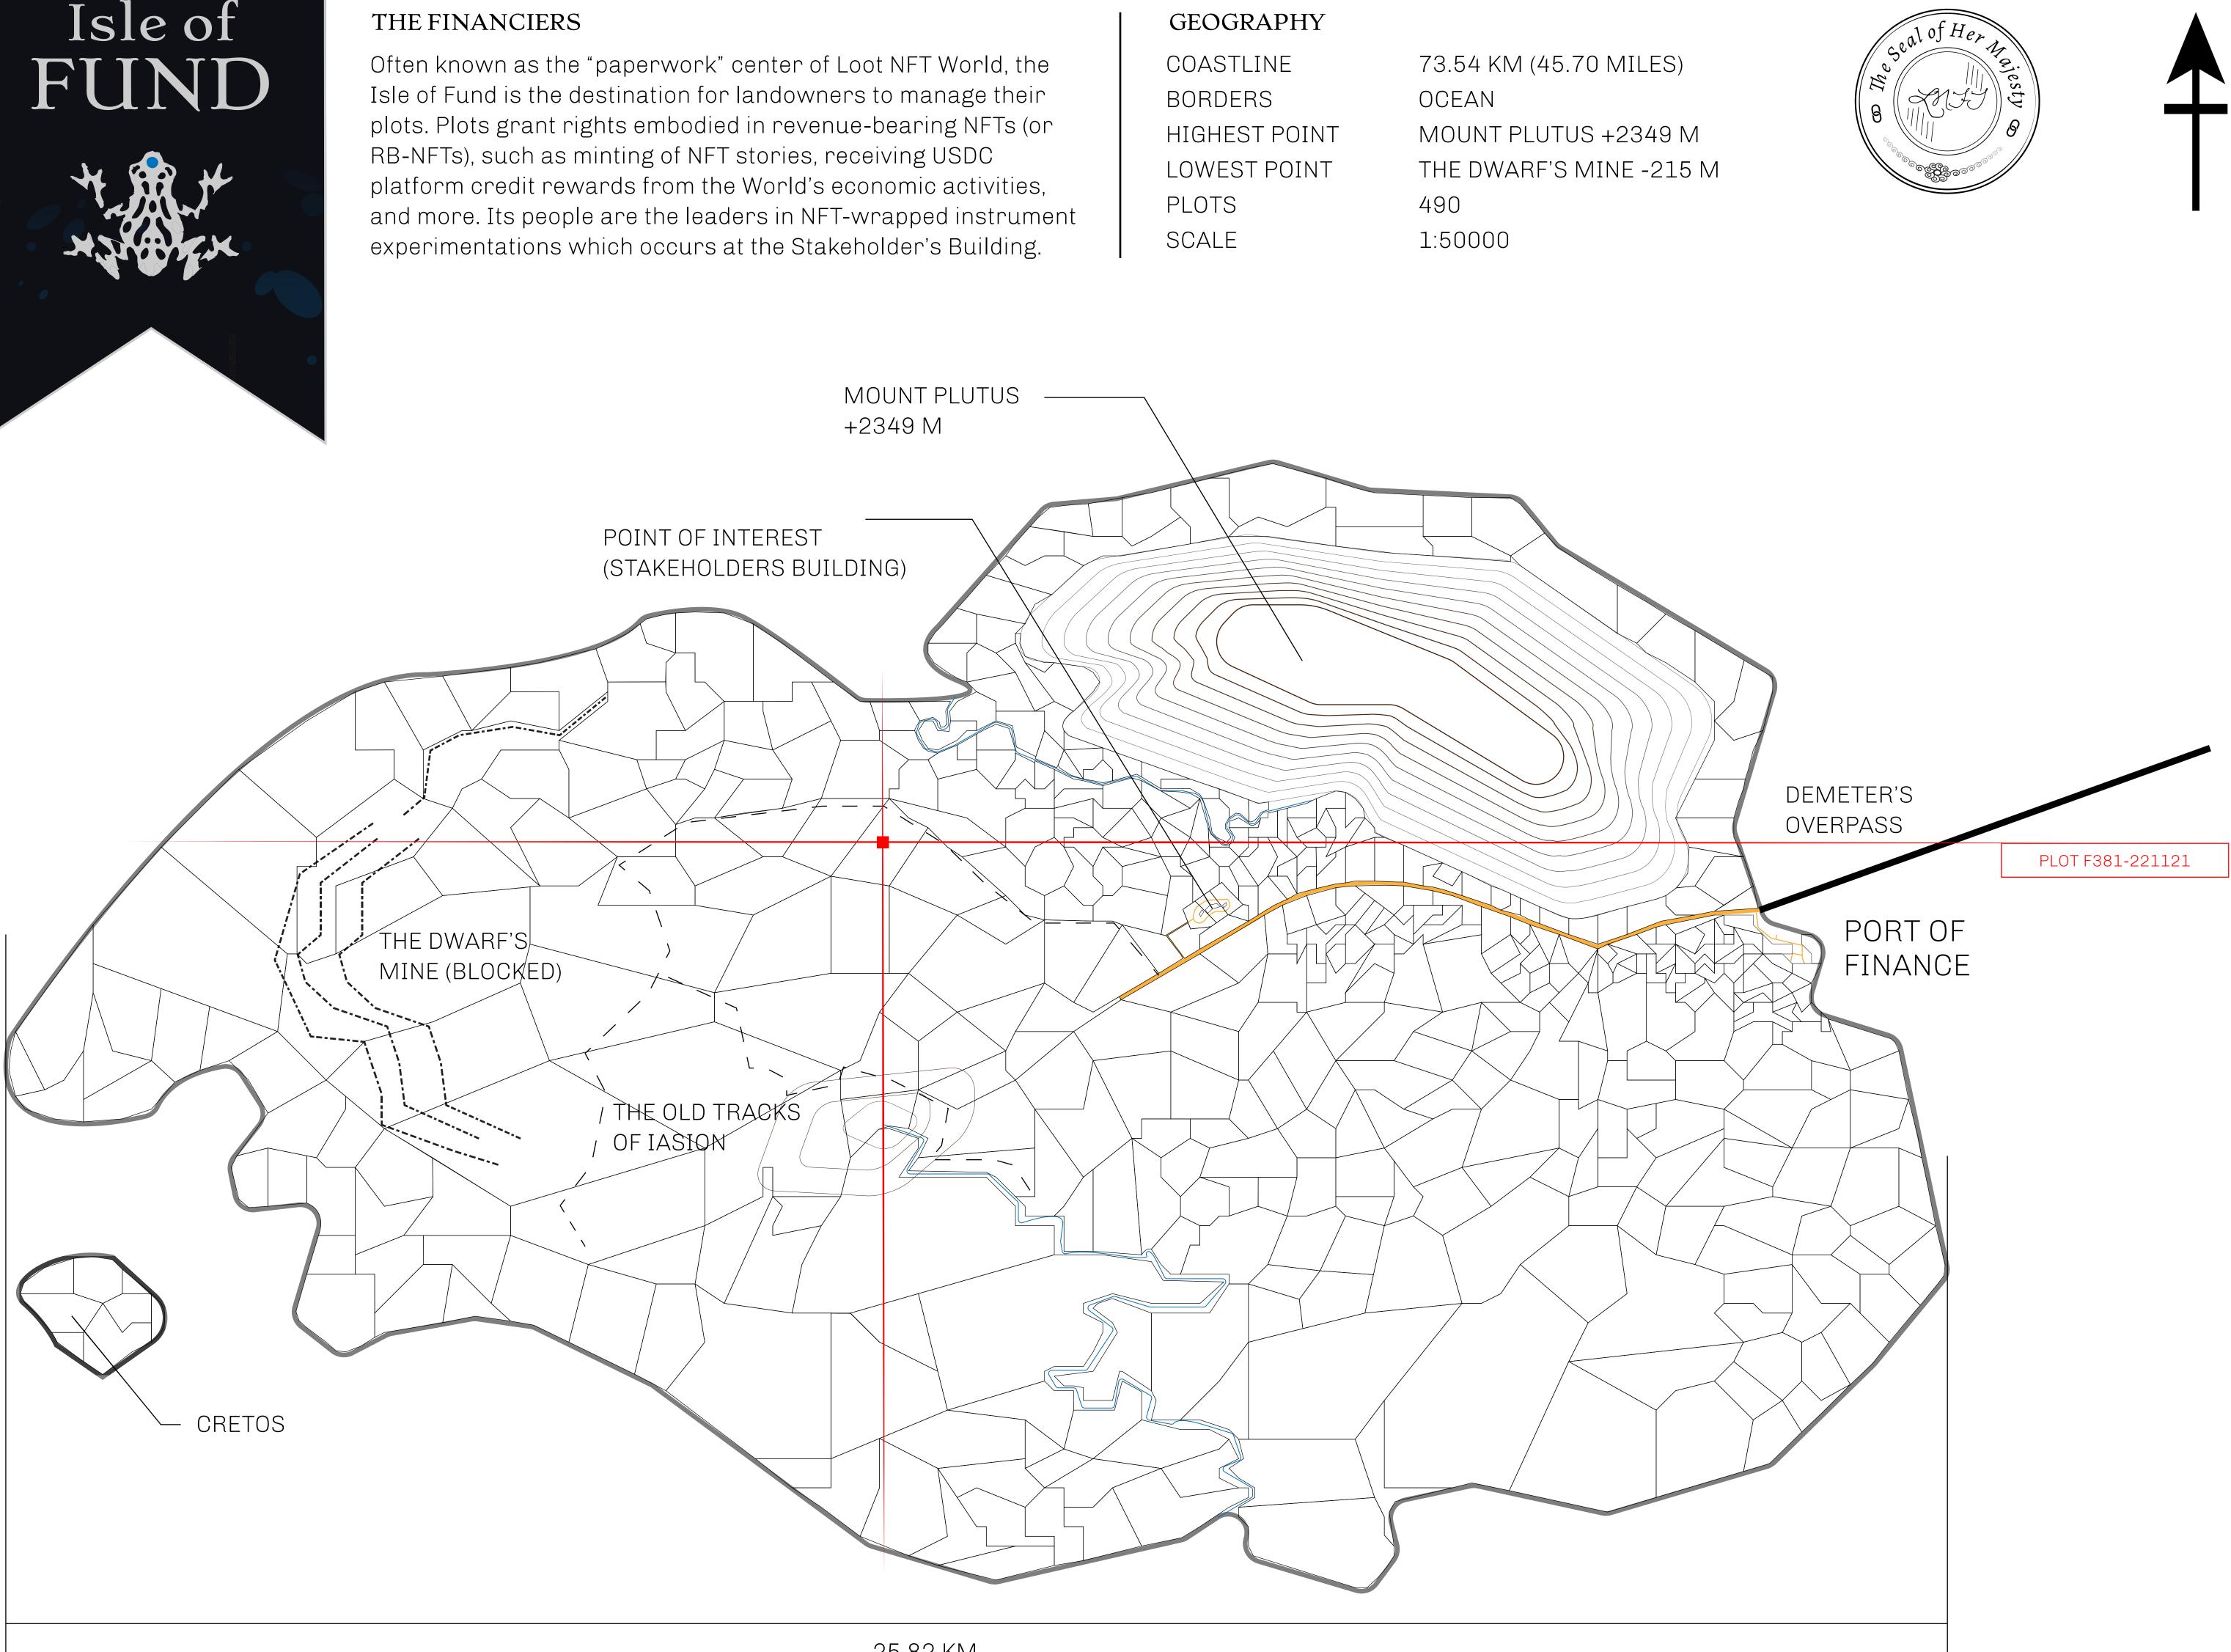

## H.M. LNFT Land Registry

ADMINISTRATIVE AREA

OWNER ENTITLEMENT

**ISLE OF** 

Type W-IOF: S (rewarded in C

\_ THE OLD TRACKS OF IASION

## PLOT F380

|                                 | TITLE NUMBER<br><b>F381-221121</b> |                    |              |                |
|---------------------------------|------------------------------------|--------------------|--------------|----------------|
| y                               |                                    |                    |              |                |
| FUND                            | ISSUED                             | 22 November 2021   | Je.          | SCALE 1/50000  |
| Share of 0.1%<br>Credits); Mint |                                    | sales based on num | oer of NFT S | Stories minted |
|                                 |                                    |                    |              |                |
|                                 |                                    |                    |              |                |
|                                 |                                    | F381<br>Y: 3.66 KM |              |                |
|                                 |                                    |                    |              |                |
|                                 |                                    |                    |              |                |
|                                 |                                    |                    |              |                |