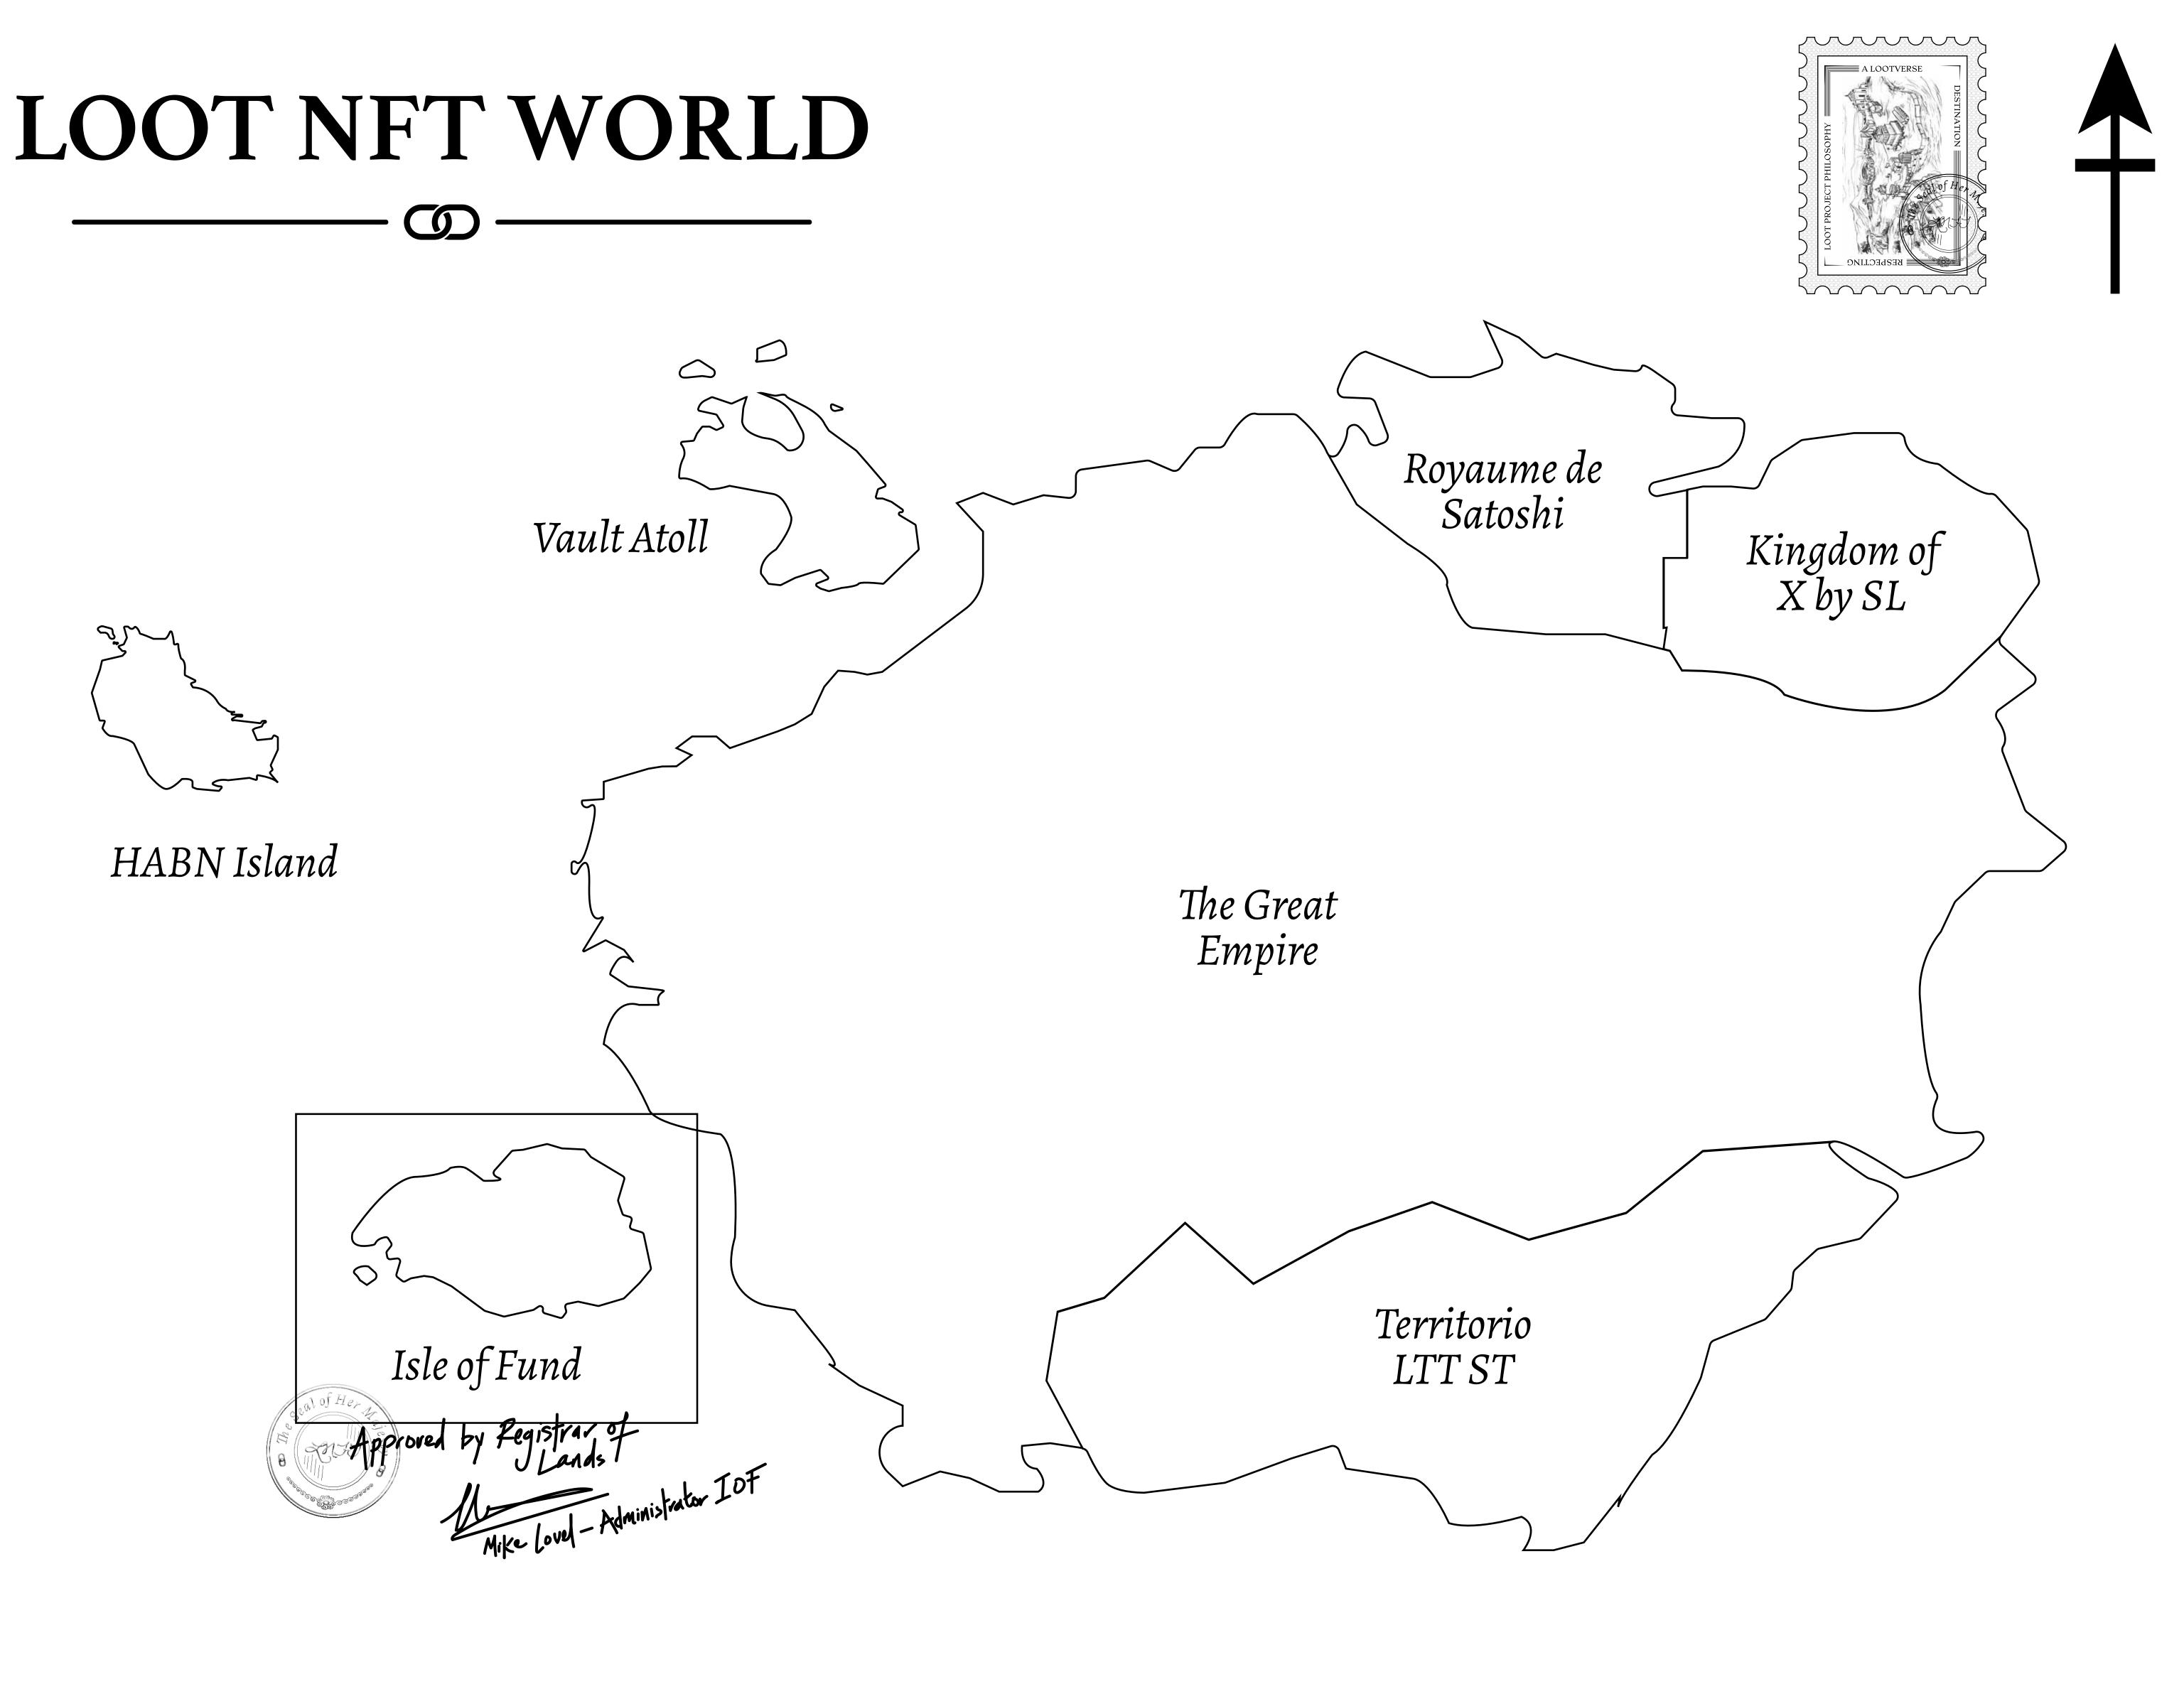

## H.M. LNFT Land Registry

ADMINISTRATIVE AREA

OWNER ENTITLEMENT

**ISLE OF** 

Type W-IOF: S (rewarded in C

\_ THE OLD TRACKS OF IASION

## PLOT F380

|                                 | TITLE NUMBER<br><b>F381-221121</b> |                    |              |                |
|---------------------------------|------------------------------------|--------------------|--------------|----------------|
| y                               |                                    |                    |              |                |
| FUND                            | ISSUED                             | 22 November 2021   | Je.          | SCALE 1/50000  |
| Share of 0.1%<br>Credits); Mint |                                    | sales based on num | oer of NFT S | Stories minted |
|