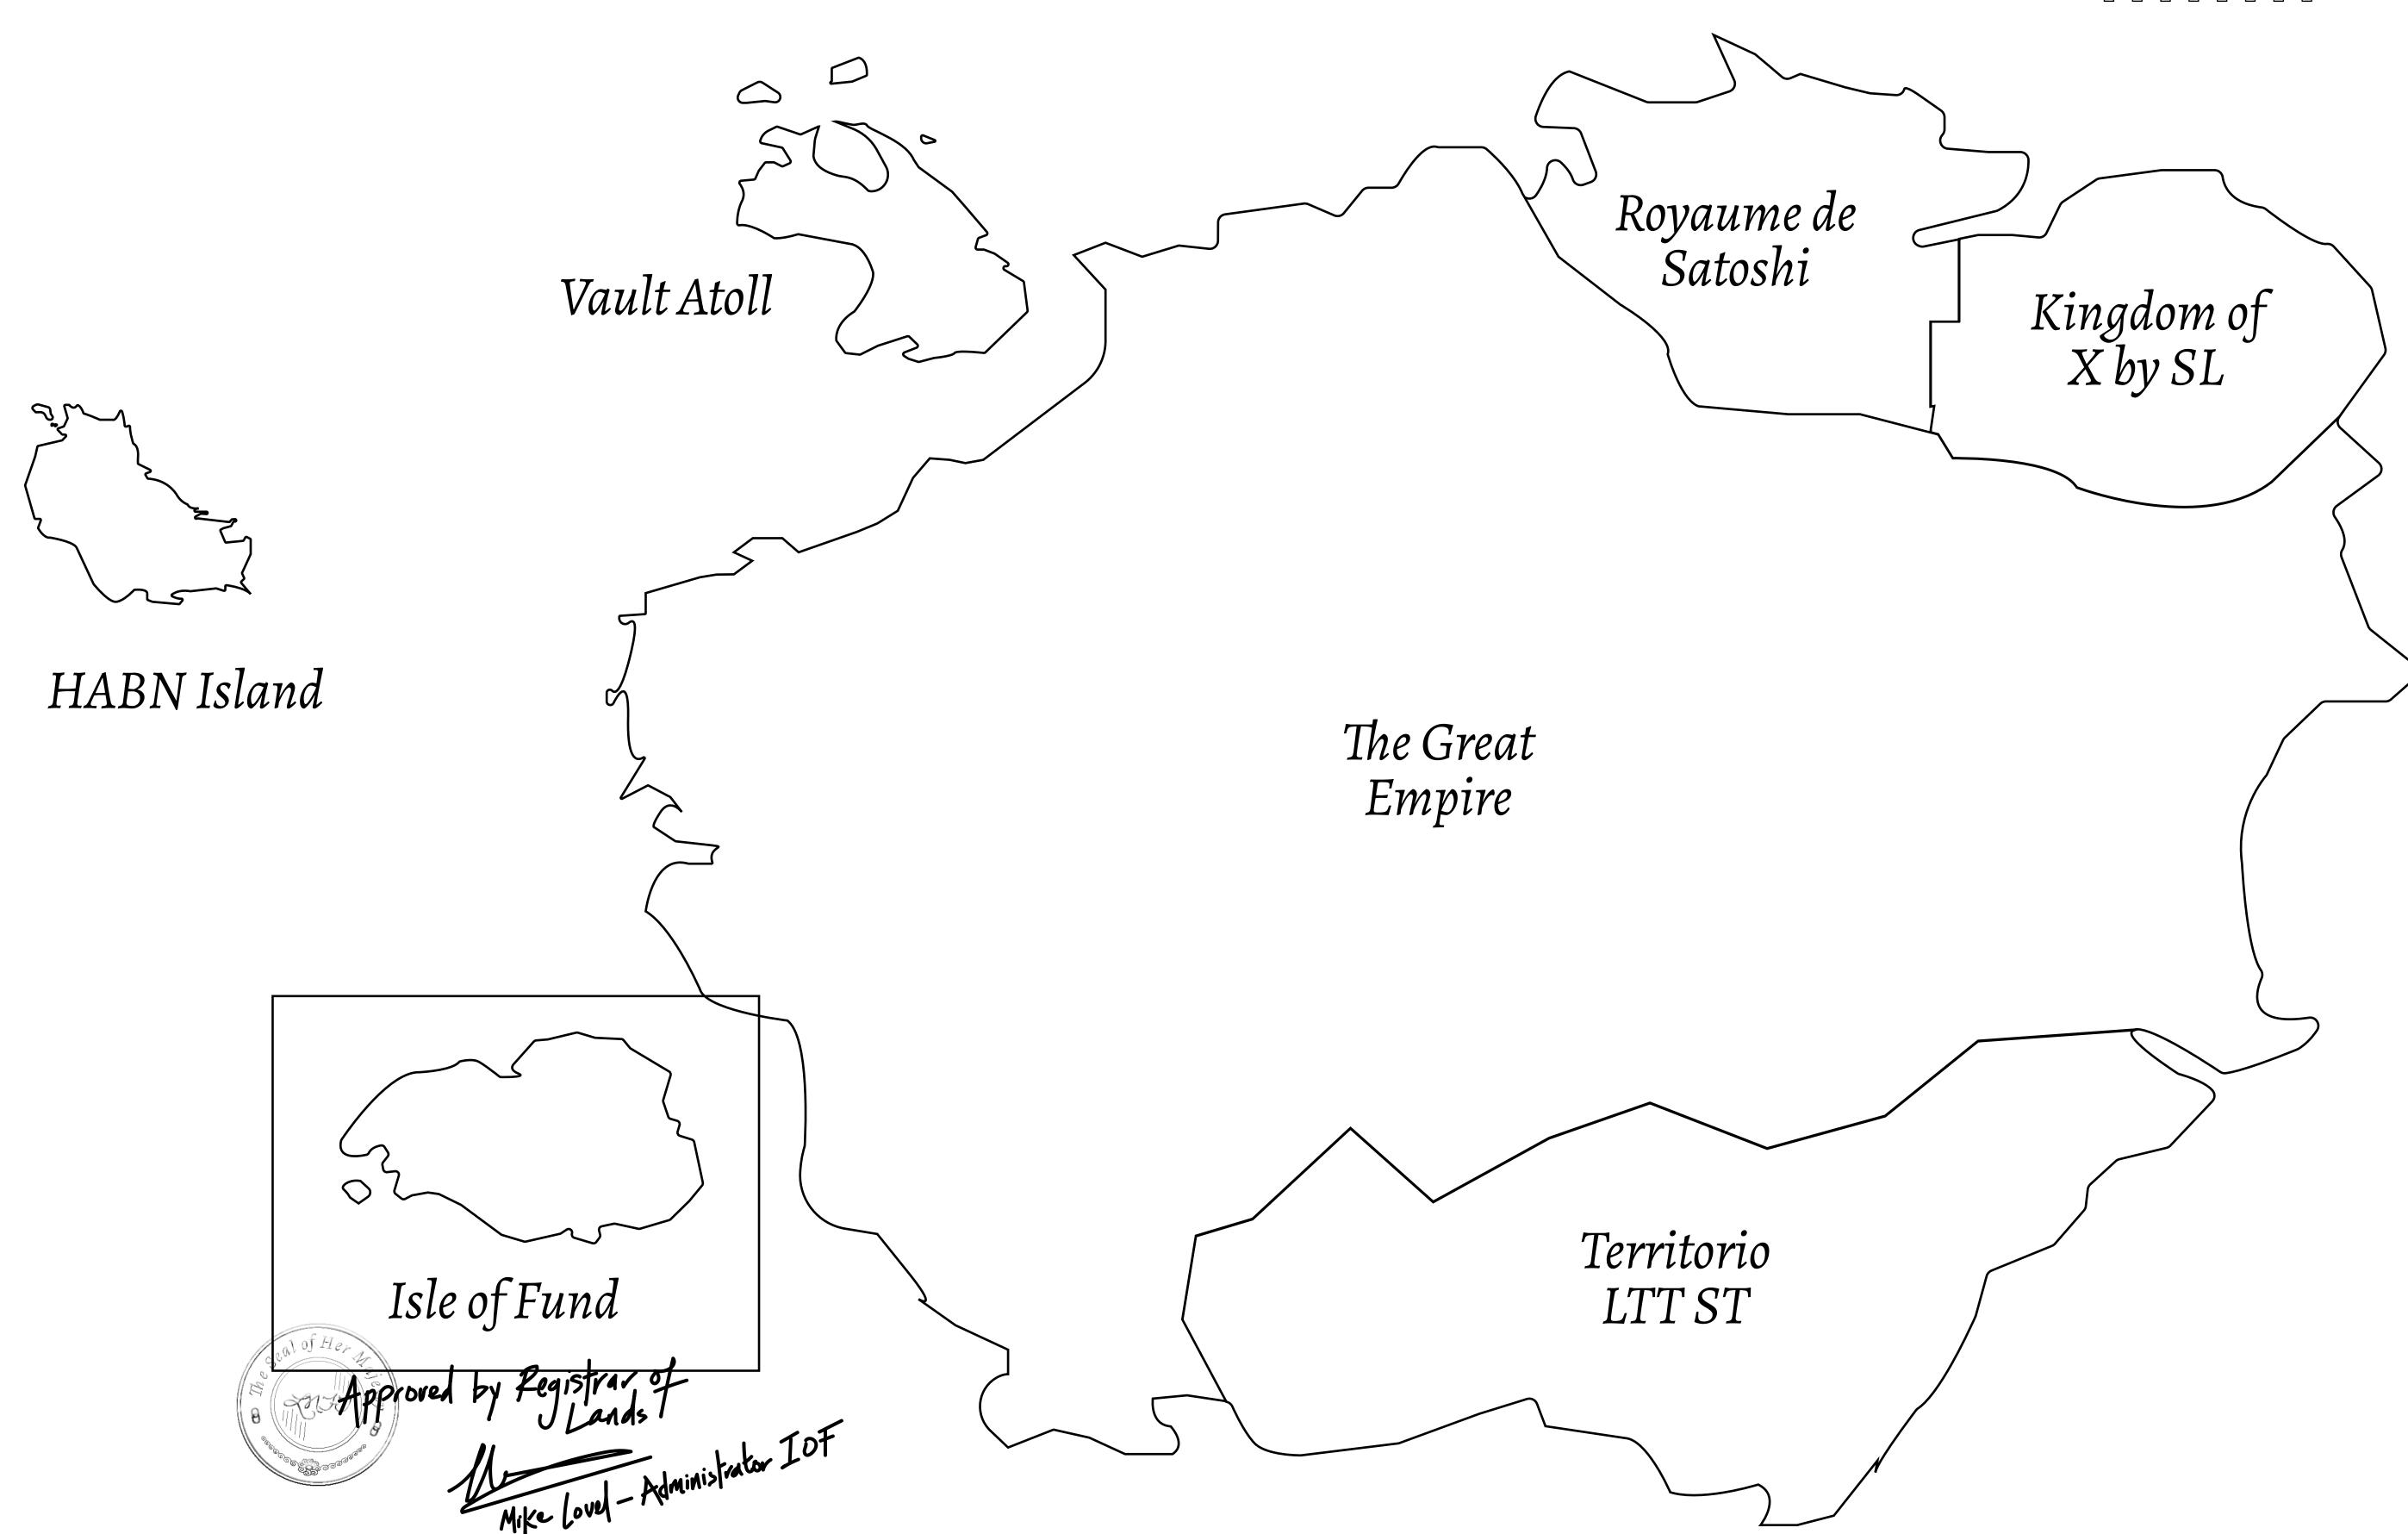

## GEOGRAPHY

COASTLINE
BORDERS
HIGHEST POINT
LOWEST POINT
PLOTS

SCALE

73.54 KM (45.70 MILES) OCEAN MOUNT PLUTUS +2349 M

1:50000

THE DWARF'S MINE -215 M 490

| H.M. LNFT Land Registry |              |        | TITLE NUMBER  F379-221121 |    |                     |  |
|-------------------------|--------------|--------|---------------------------|----|---------------------|--|
|                         |              |        |                           |    |                     |  |
| ADMINISTRATIVE AREA     | ISLE OF FUND | ISSUED | 22 November 2021          | BI | SCALE <b>1/5000</b> |  |