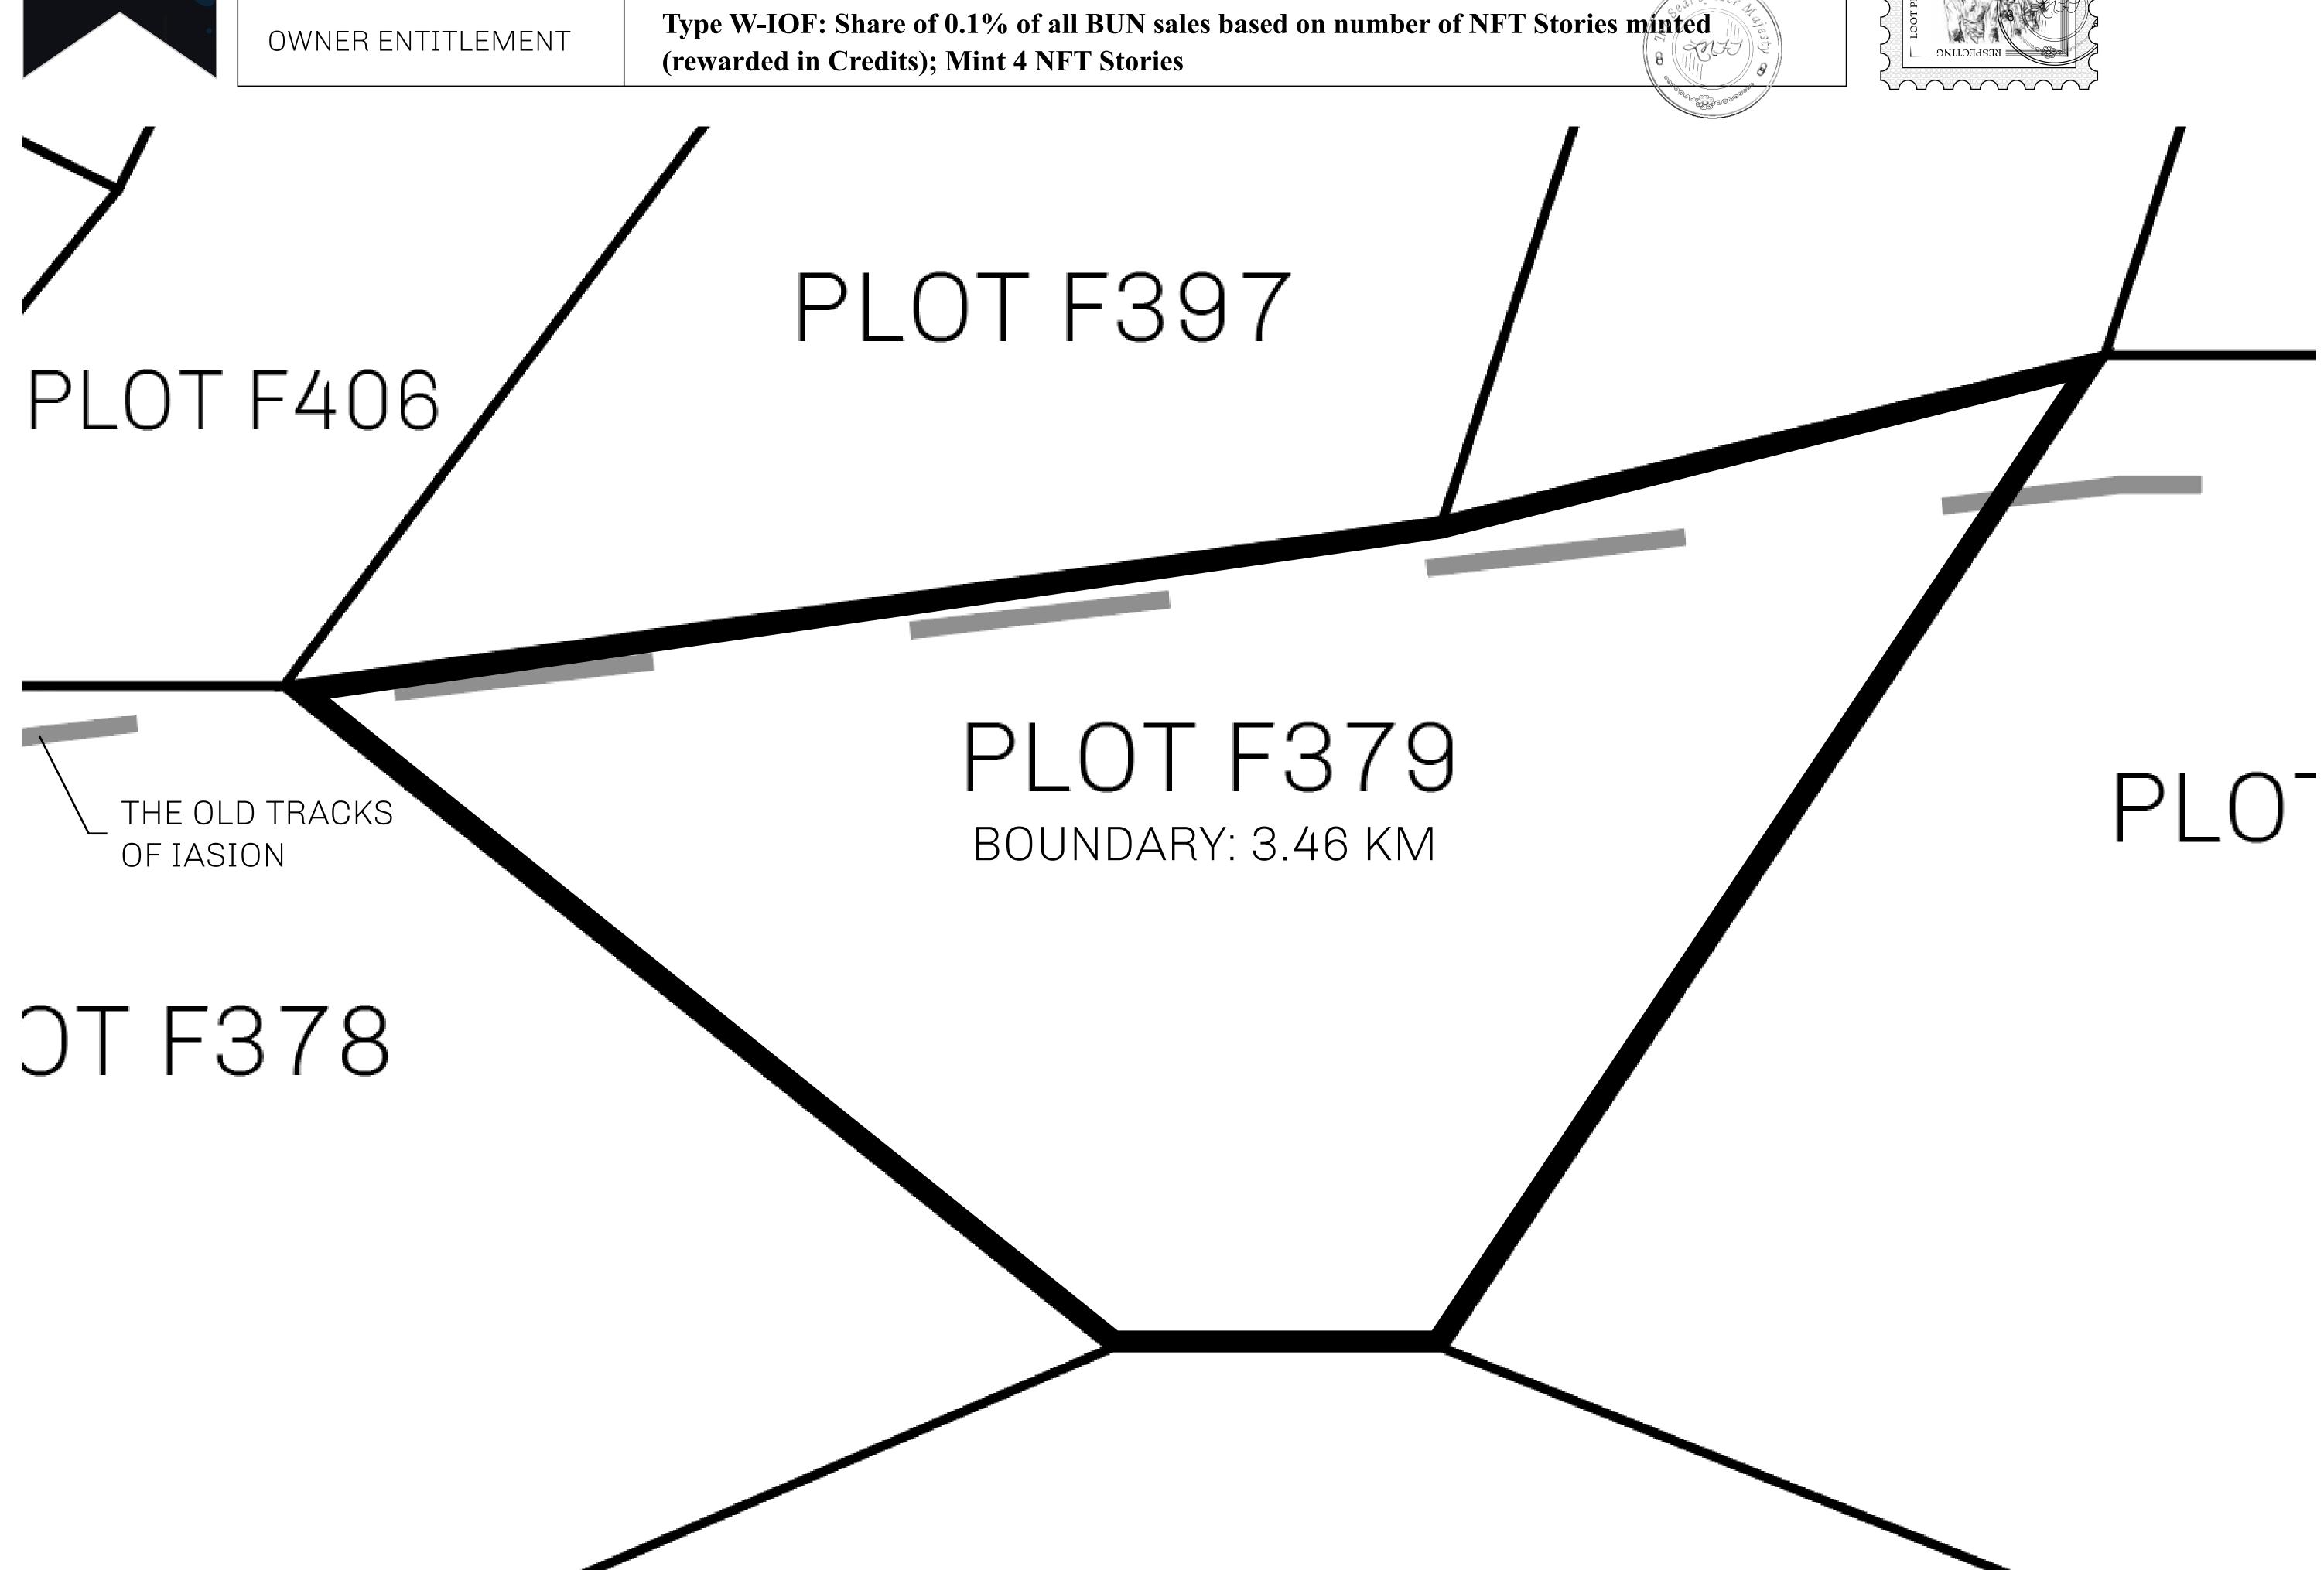

## GEOGRAPHY

COASTLINE
BORDERS
HIGHEST POINT
LOWEST POINT
PLOTS

SCALE

73.54 KM (45.70 MILES) OCEAN MOUNT PLUTUS +2349 M

1:50000

THE DWARF'S MINE -215 M 490

| H.M. LNFT Land Registry |              |        | TITLE NUMBER  F379-221121 |    |                     |  |
|-------------------------|--------------|--------|---------------------------|----|---------------------|--|
|                         |              |        |                           |    |                     |  |
| ADMINISTRATIVE AREA     | ISLE OF FUND | ISSUED | 22 November 2021          | BI | SCALE <b>1/5000</b> |  |