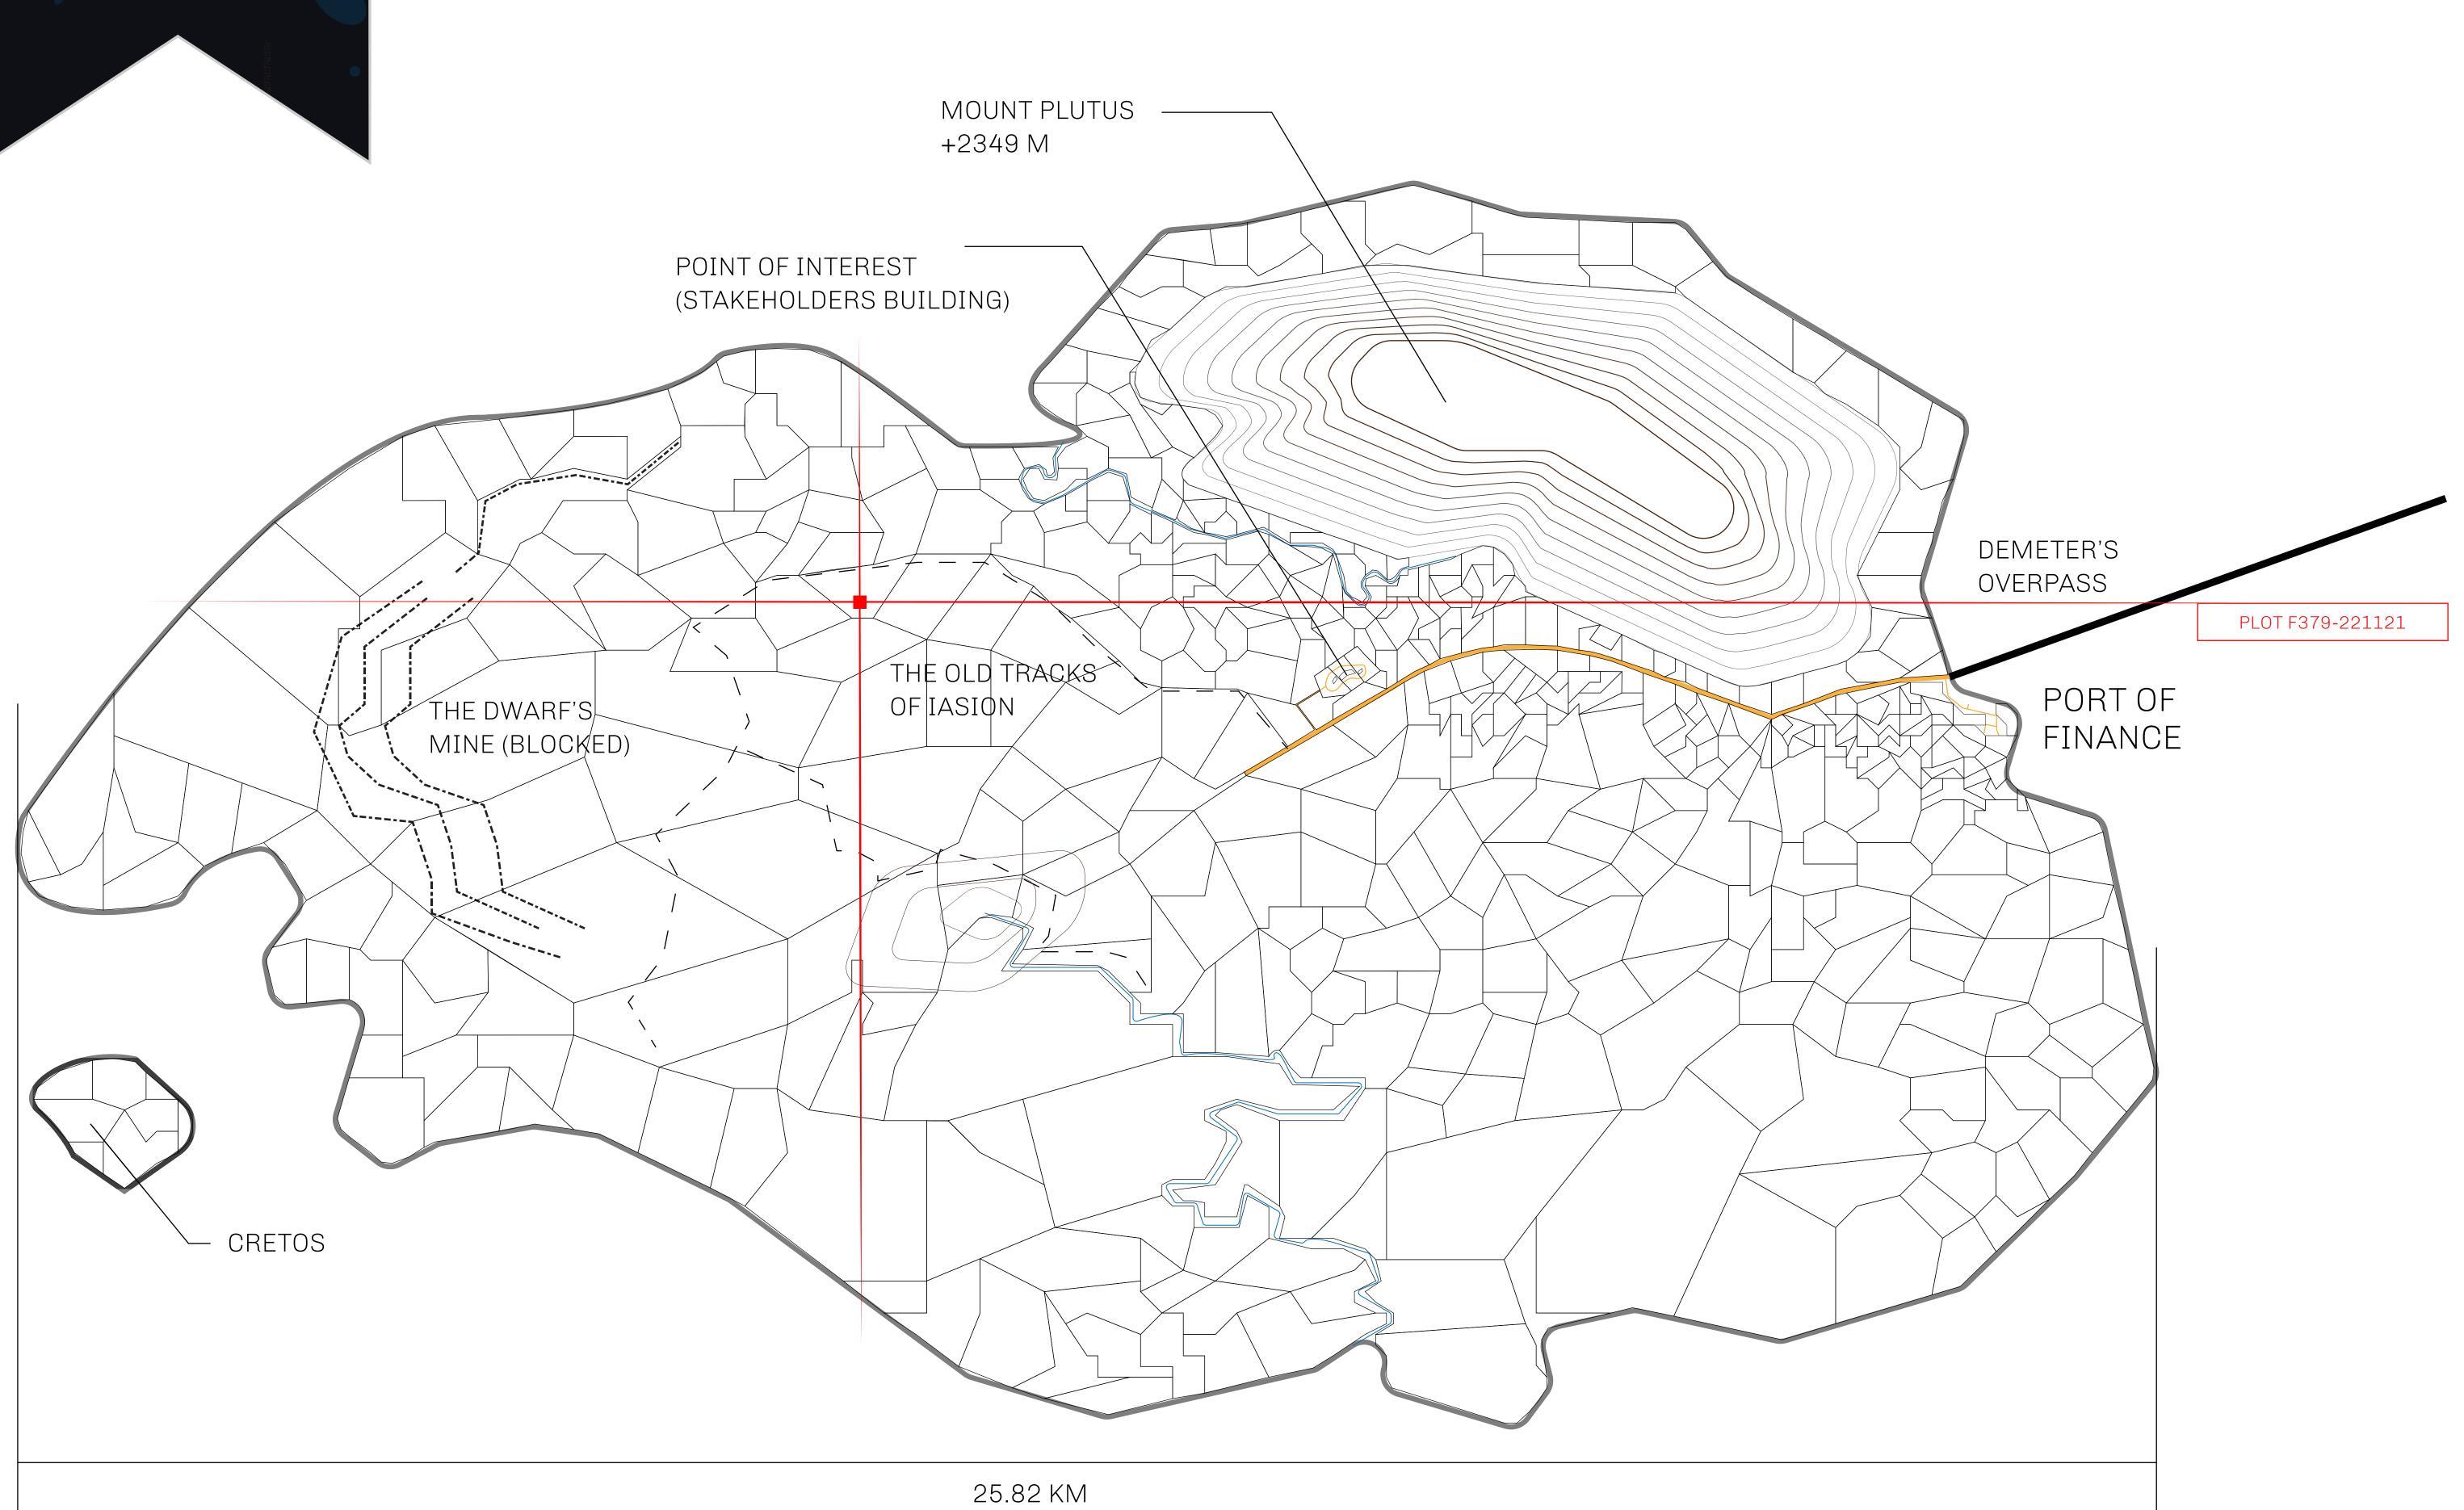

## GEOGRAPHY

COASTLINE
BORDERS
HIGHEST POINT
LOWEST POINT
PLOTS

SCALE

73.54 KM (45.70 MILES) OCEAN MOUNT PLUTUS +2349 M

1:50000

THE DWARF'S MINE -215 M 490

| H.M. LNFT Land Registry |              |        | TITLE NUMBER  F379-221121 |    |                     |  |
|-------------------------|--------------|--------|---------------------------|----|---------------------|--|
|                         |              |        |                           |    |                     |  |
| ADMINISTRATIVE AREA     | ISLE OF FUND | ISSUED | 22 November 2021          | BI | SCALE <b>1/5000</b> |  |