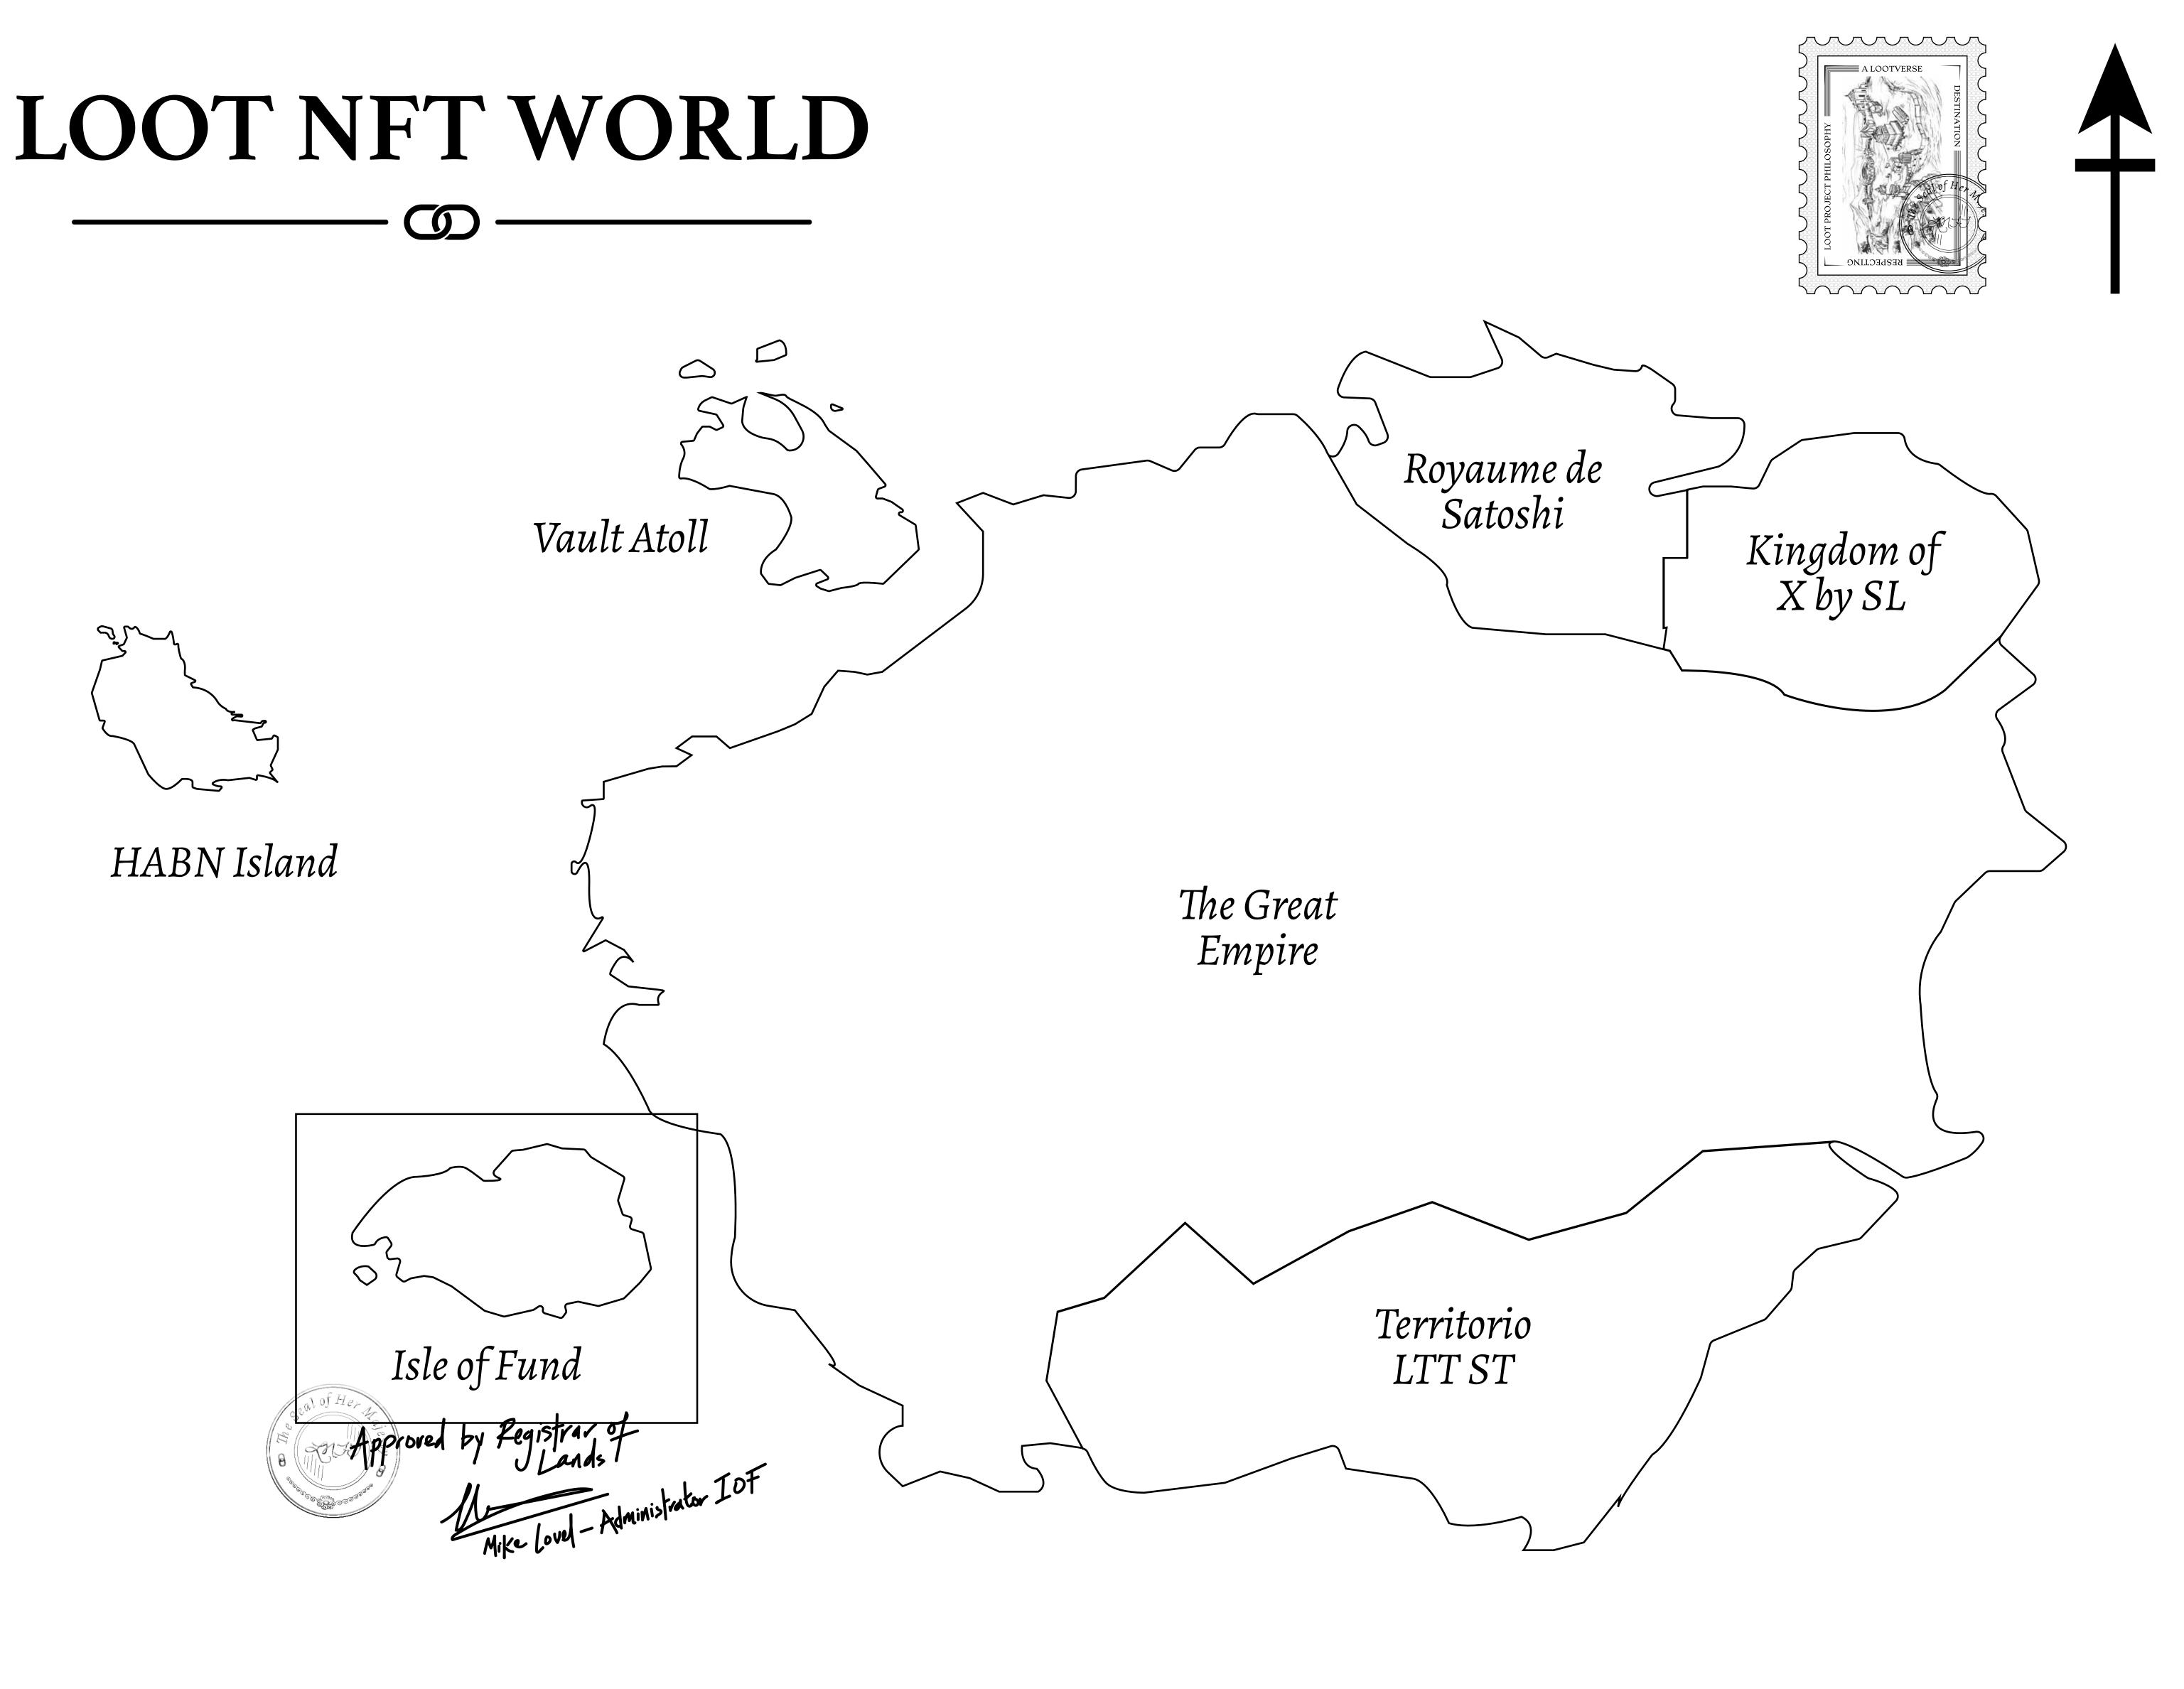

## H.M. LNFT Land Registry

ADMINISTRATIVE AREA

OWNER ENTITLEMENT

**ISLE OF** 

Type W-IOF: S (rewarded in C

|                                 | TITLE NUMBER<br><b>F378-221121</b> |                     |           |                                       |
|---------------------------------|------------------------------------|---------------------|-----------|---------------------------------------|
| <b>Y</b><br>FUND                |                                    |                     |           |                                       |
|                                 | ISSUED                             | 22 November 2021    | Jo.J.     | SCALE 1/50000                         |
| Share of 0.1%<br>Credits); Mint |                                    | sales based on numb | er of NFT | Stories minted                        |
| ,                               |                                    | /                   |           | a a a a a a a a a a a a a a a a a a a |
|                                 |                                    |                     |           |                                       |
|                                 |                                    |                     |           |                                       |
|                                 |                                    |                     |           |                                       |
|                                 |                                    |                     |           |                                       |
|                                 |                                    |                     |           |                                       |
|                                 |                                    |                     |           |                                       |
| PLC                             | )TF                                | 378                 |           |                                       |
| BOUNE                           | ARY: 3                             | 3.23 KM             |           |                                       |
|                                 |                                    |                     |           |                                       |
|                                 |                                    |                     |           |                                       |
|                                 |                                    |                     |           |                                       |
|                                 |                                    |                     |           |                                       |
|                                 |                                    |                     |           |                                       |
|                                 |                                    |                     |           |                                       |
|                                 |                                    |                     |           |                                       |
|                                 |                                    |                     |           |                                       |
|                                 |                                    |                     |           |                                       |
|                                 |                                    |                     |           |                                       |