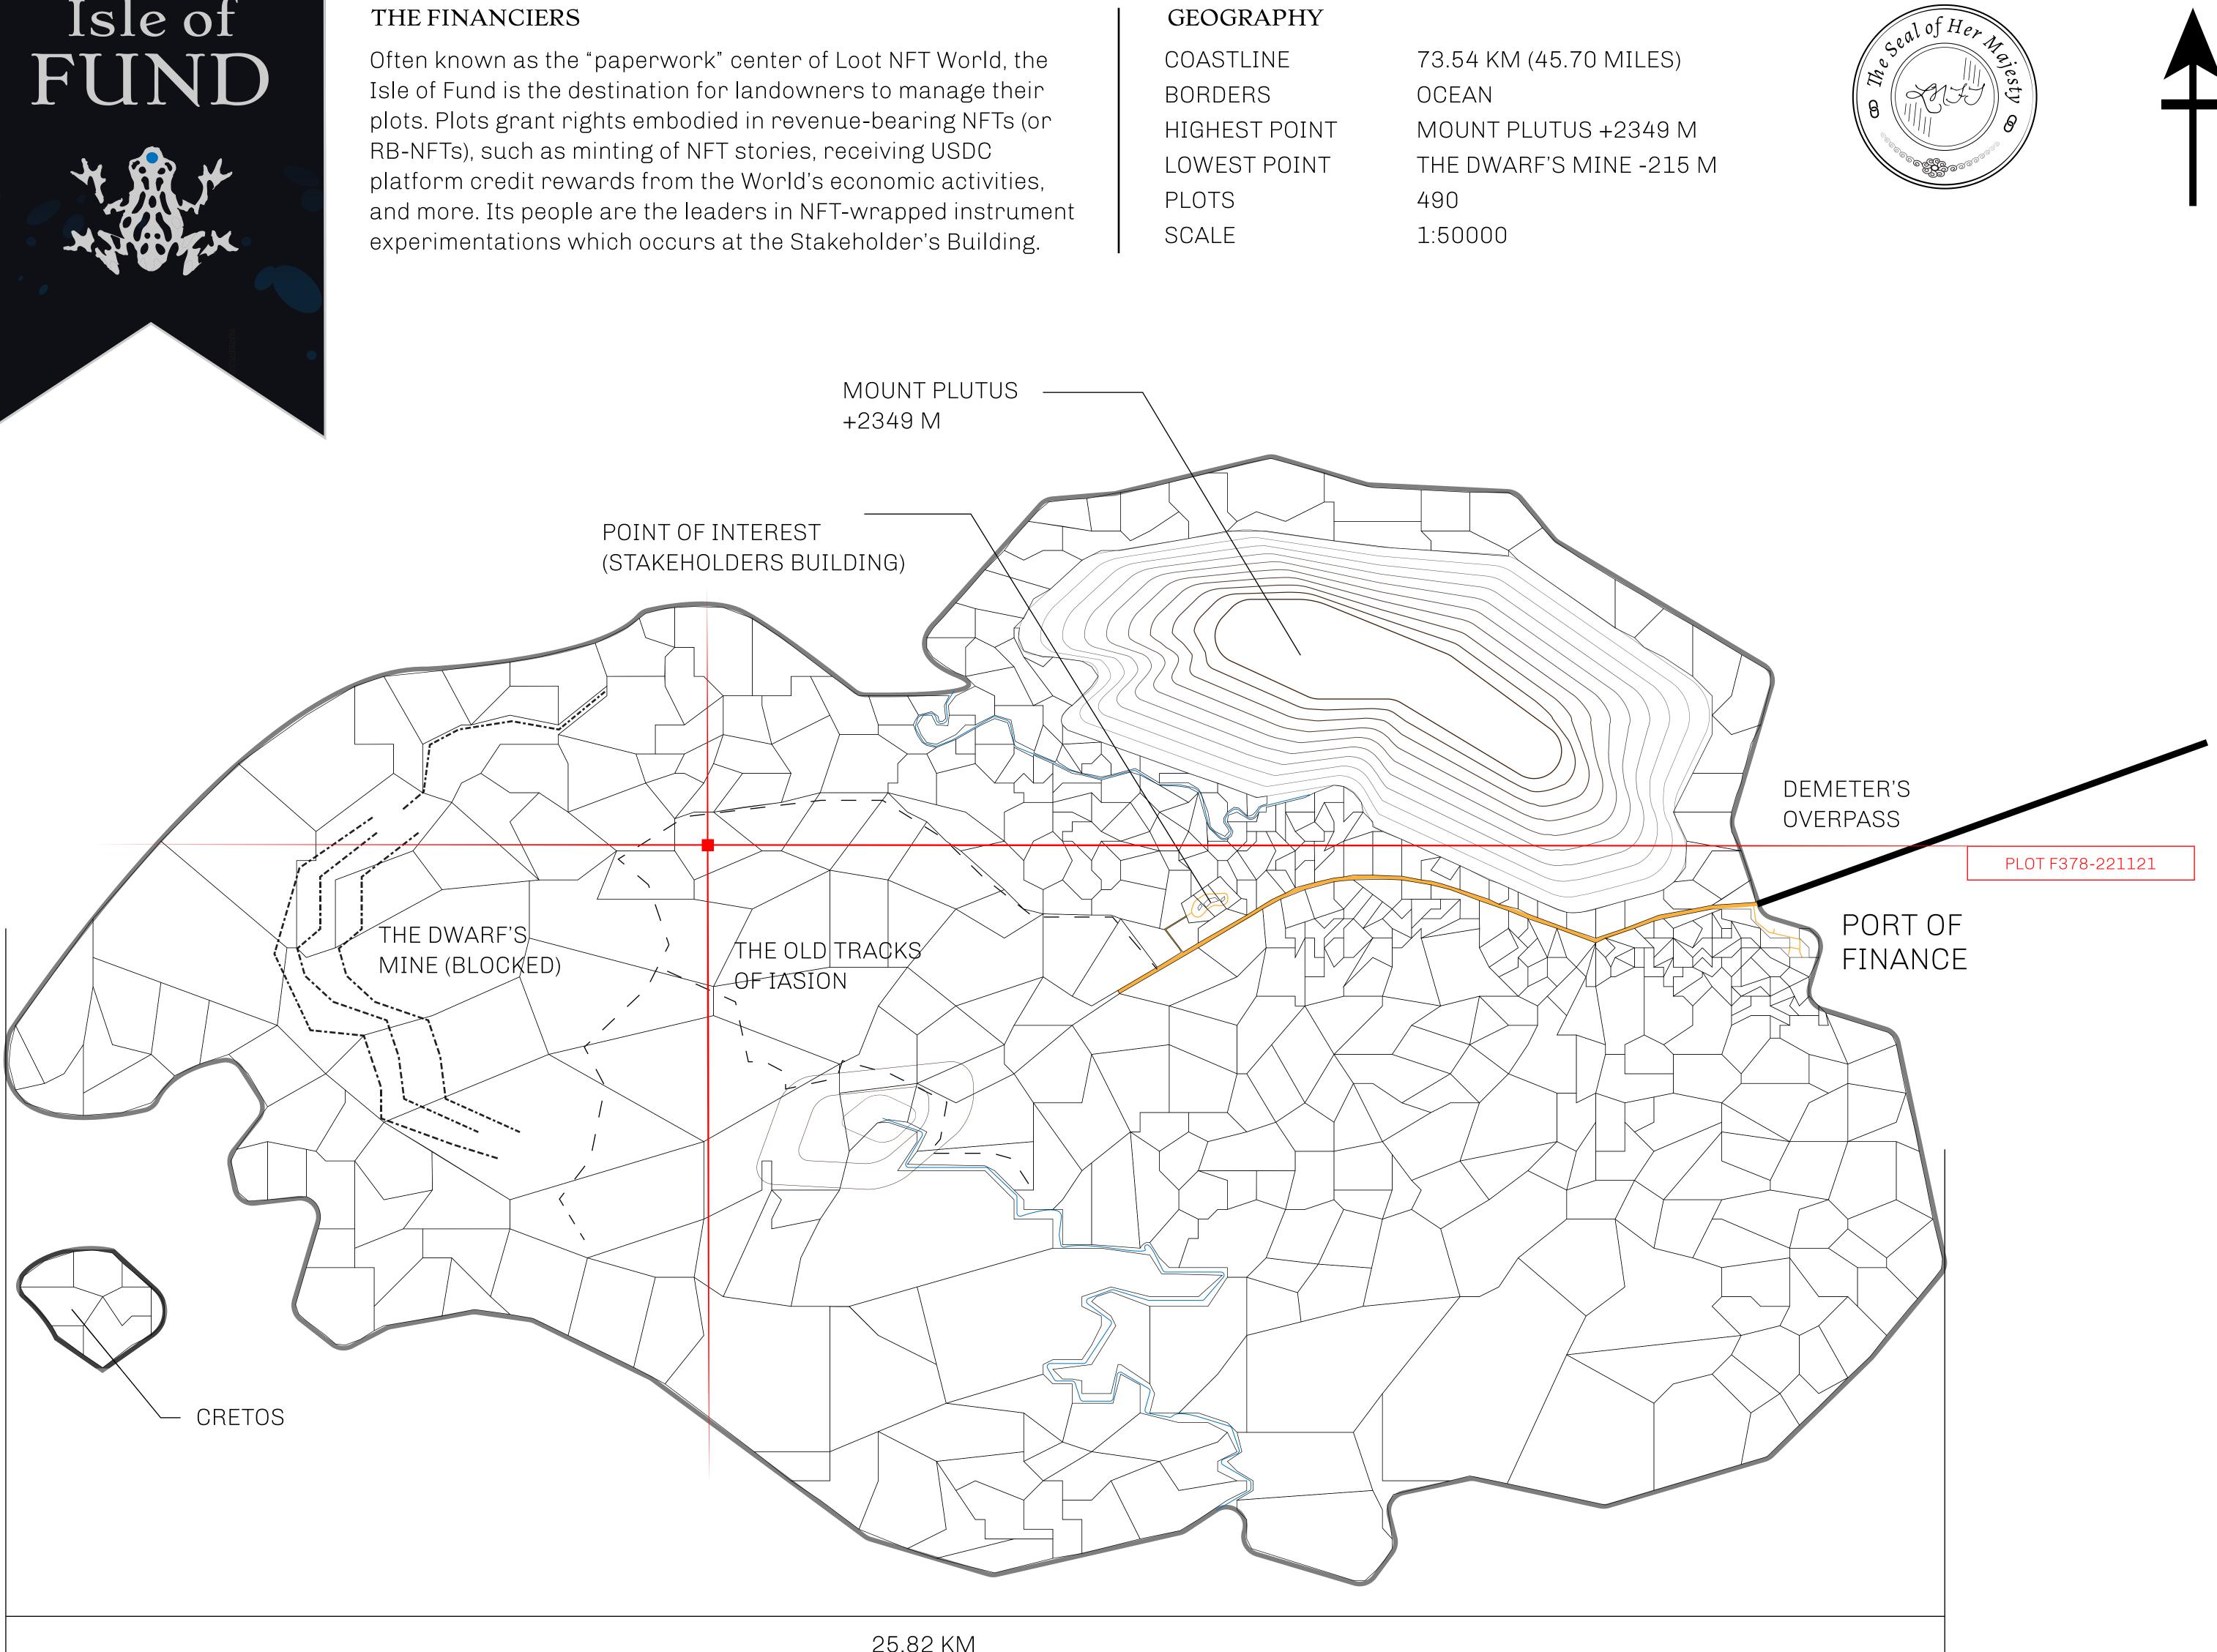

## H.M. LNFT Land Registry

ADMINISTRATIVE AREA

OWNER ENTITLEMENT

**ISLE OF** 

Type W-IOF: S (rewarded in C

|                                 | TITLE NUMBER<br><b>F378-221121</b> |                     |           |                                       |
|---------------------------------|------------------------------------|---------------------|-----------|---------------------------------------|
| <b>Y</b><br>FUND                |                                    |                     |           |                                       |
|                                 | ISSUED                             | 22 November 2021    | Jo.J.     | SCALE 1/50000                         |
| Share of 0.1%<br>Credits); Mint |                                    | sales based on numb | er of NFT | Stories minted                        |
| ,                               |                                    | /                   |           | a a a a a a a a a a a a a a a a a a a |
|                                 |                                    |                     |           |                                       |
|                                 |                                    |                     |           |                                       |
|                                 |                                    |                     |           |                                       |
|                                 |                                    |                     |           |                                       |
|                                 |                                    |                     |           |                                       |
|                                 |                                    |                     |           |                                       |
| PLC                             | )TF                                | 378                 |           |                                       |
| BOUNE                           | ARY: 3                             | 3.23 KM             |           |                                       |
|                                 |                                    |                     |           |                                       |
|                                 |                                    |                     |           |                                       |
|                                 |                                    |                     |           |                                       |
|                                 |                                    |                     |           |                                       |
|                                 |                                    |                     |           |                                       |
|                                 |                                    |                     |           |                                       |
|                                 |                                    |                     |           |                                       |
|                                 |                                    |                     |           |                                       |
|                                 |                                    |                     |           |                                       |
|                                 |                                    |                     |           |                                       |

## PLOT F3

OFFICIAL PERSPECTIVE SHEET FOR FILING

Indicate vantage point for each drawing. Copy and mark each sheet required prior to filing.

Guide - Vantage point should be indicated as shown in the diagram: