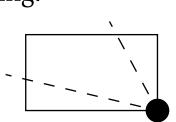

## PLOT F3

OFFICIAL PERSPECTIVE SHEET FOR FILING

Indicate vantage point for each drawing. Copy and mark each sheet required prior to filing.

Guide - Vantage point should be indicated as shown in the diagram: