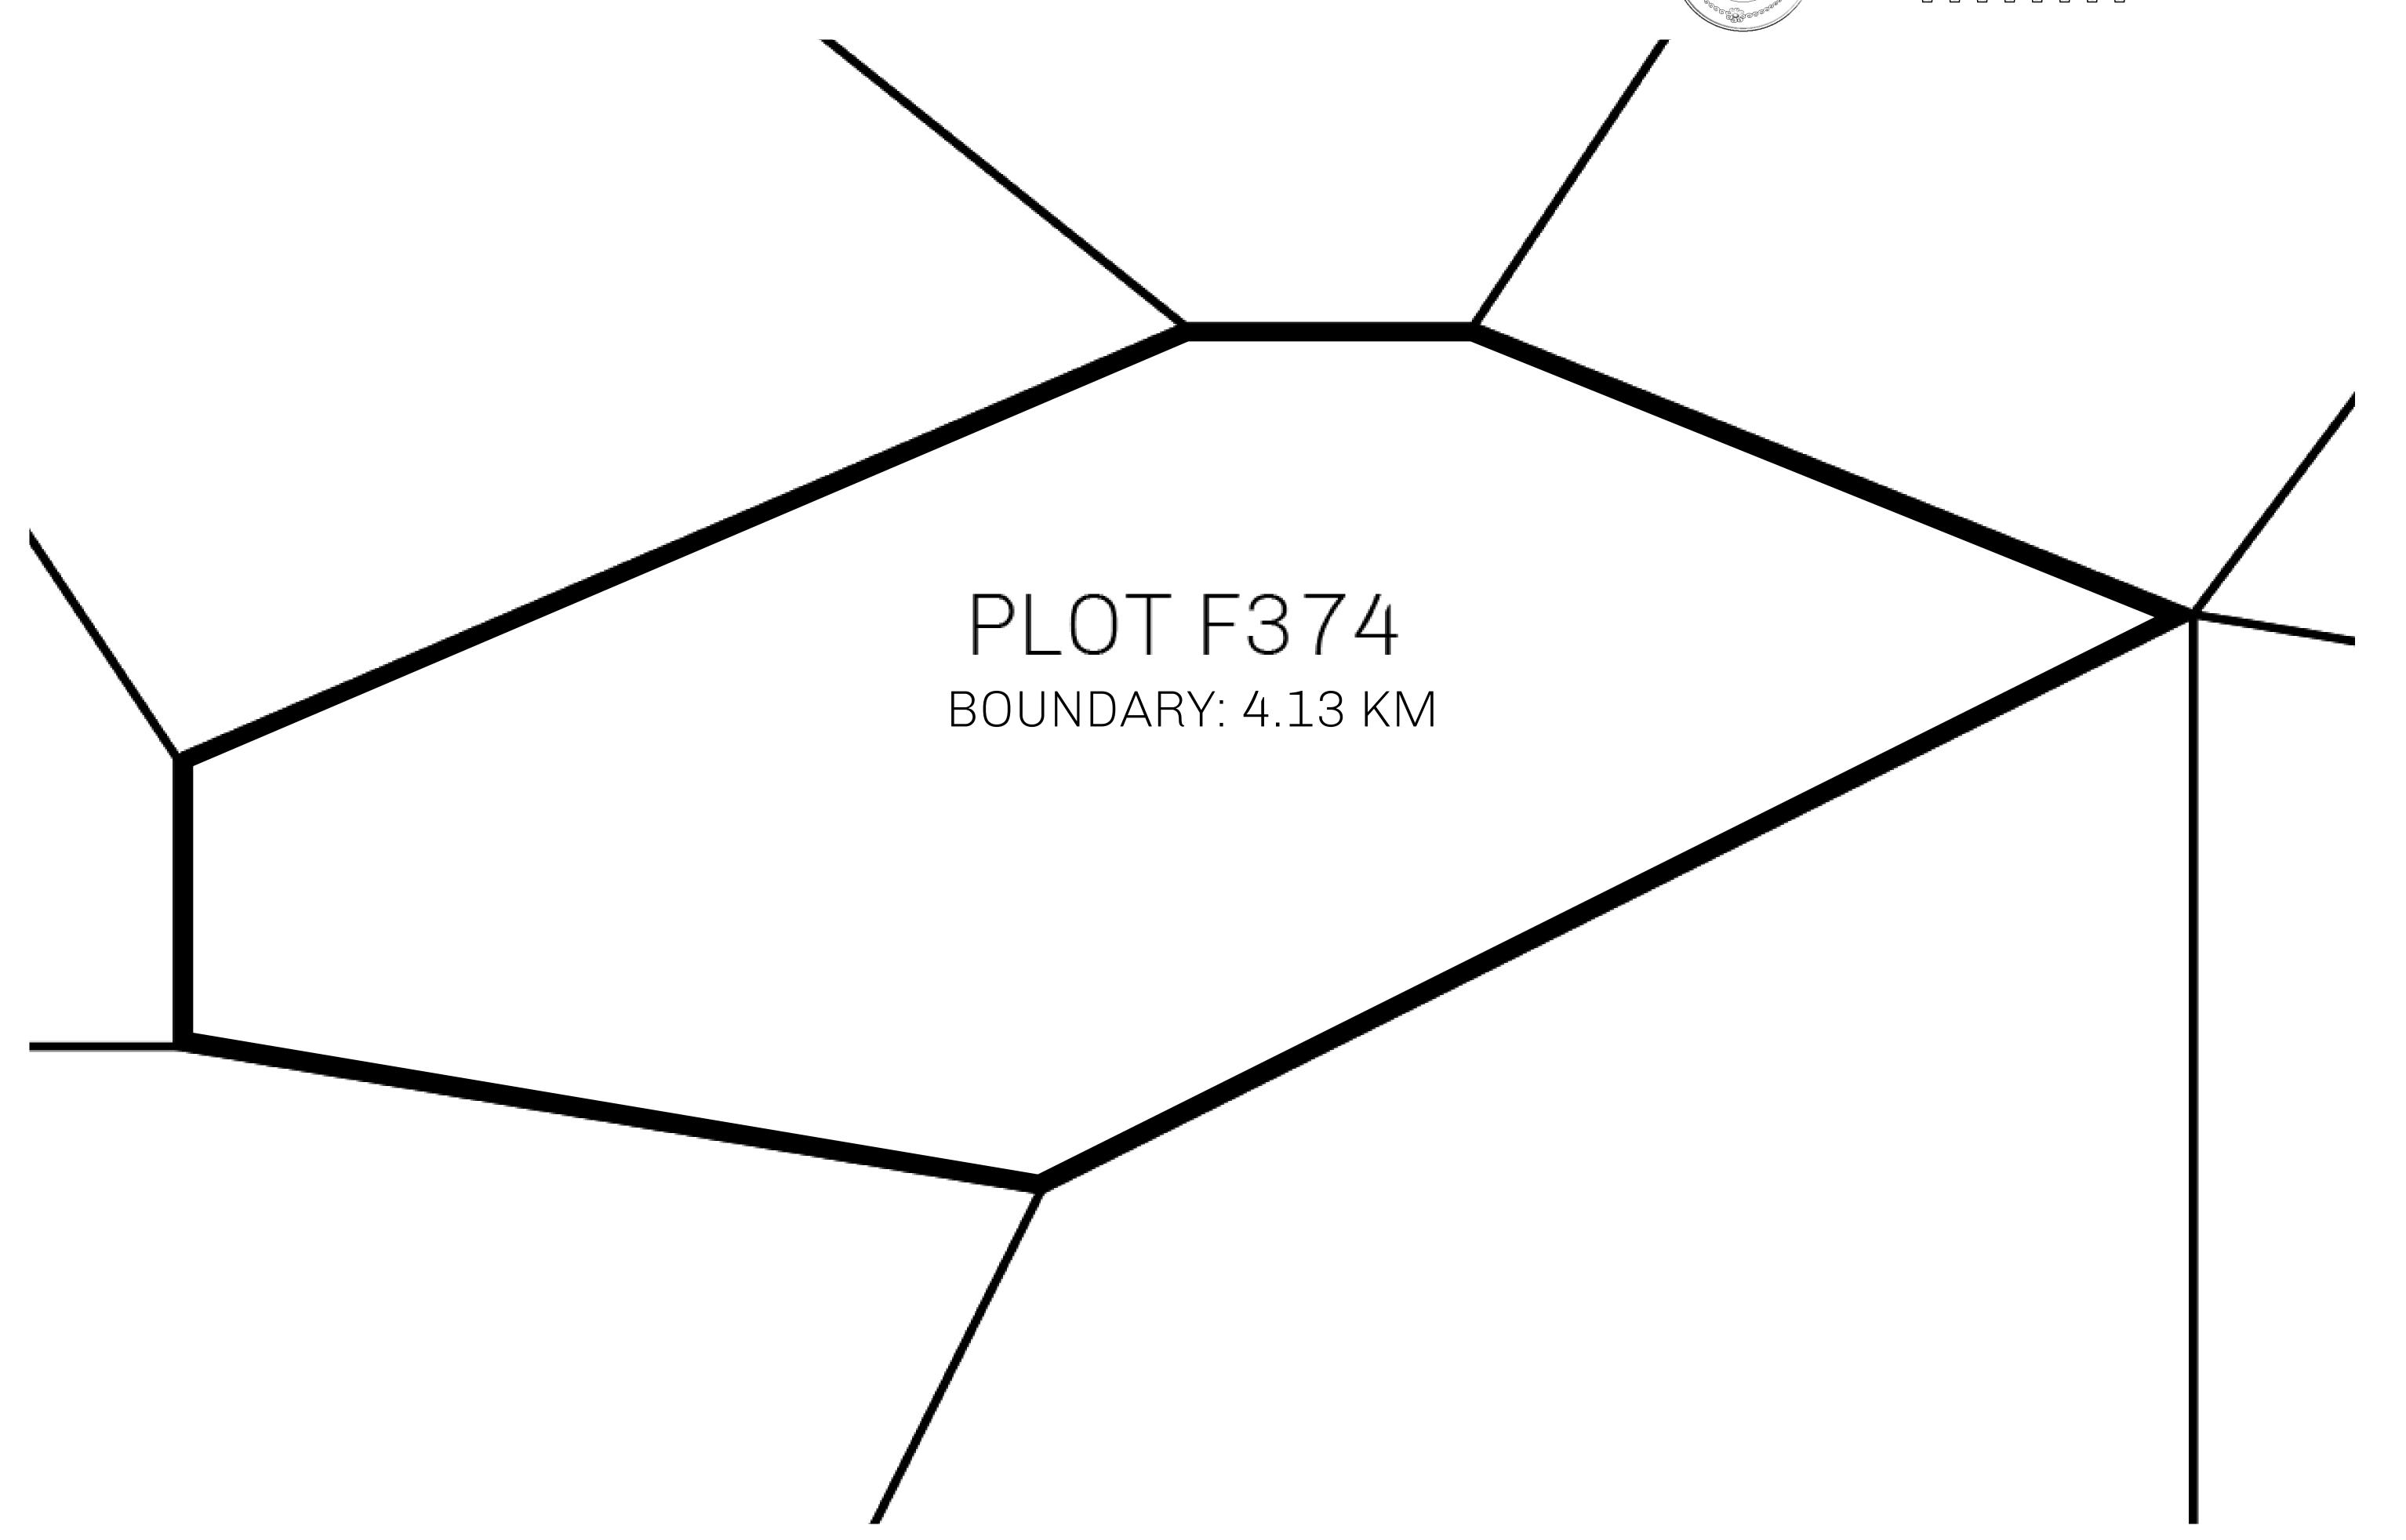

## H.M. LNFT Land Registry

F374-221121

TITLE NUMBER

ADMINISTRATIVE AREA

ISLE OF FUND

ISSUED 22 November 2021

SCALE **1/50000** 

OWNER ENTITLEMENT