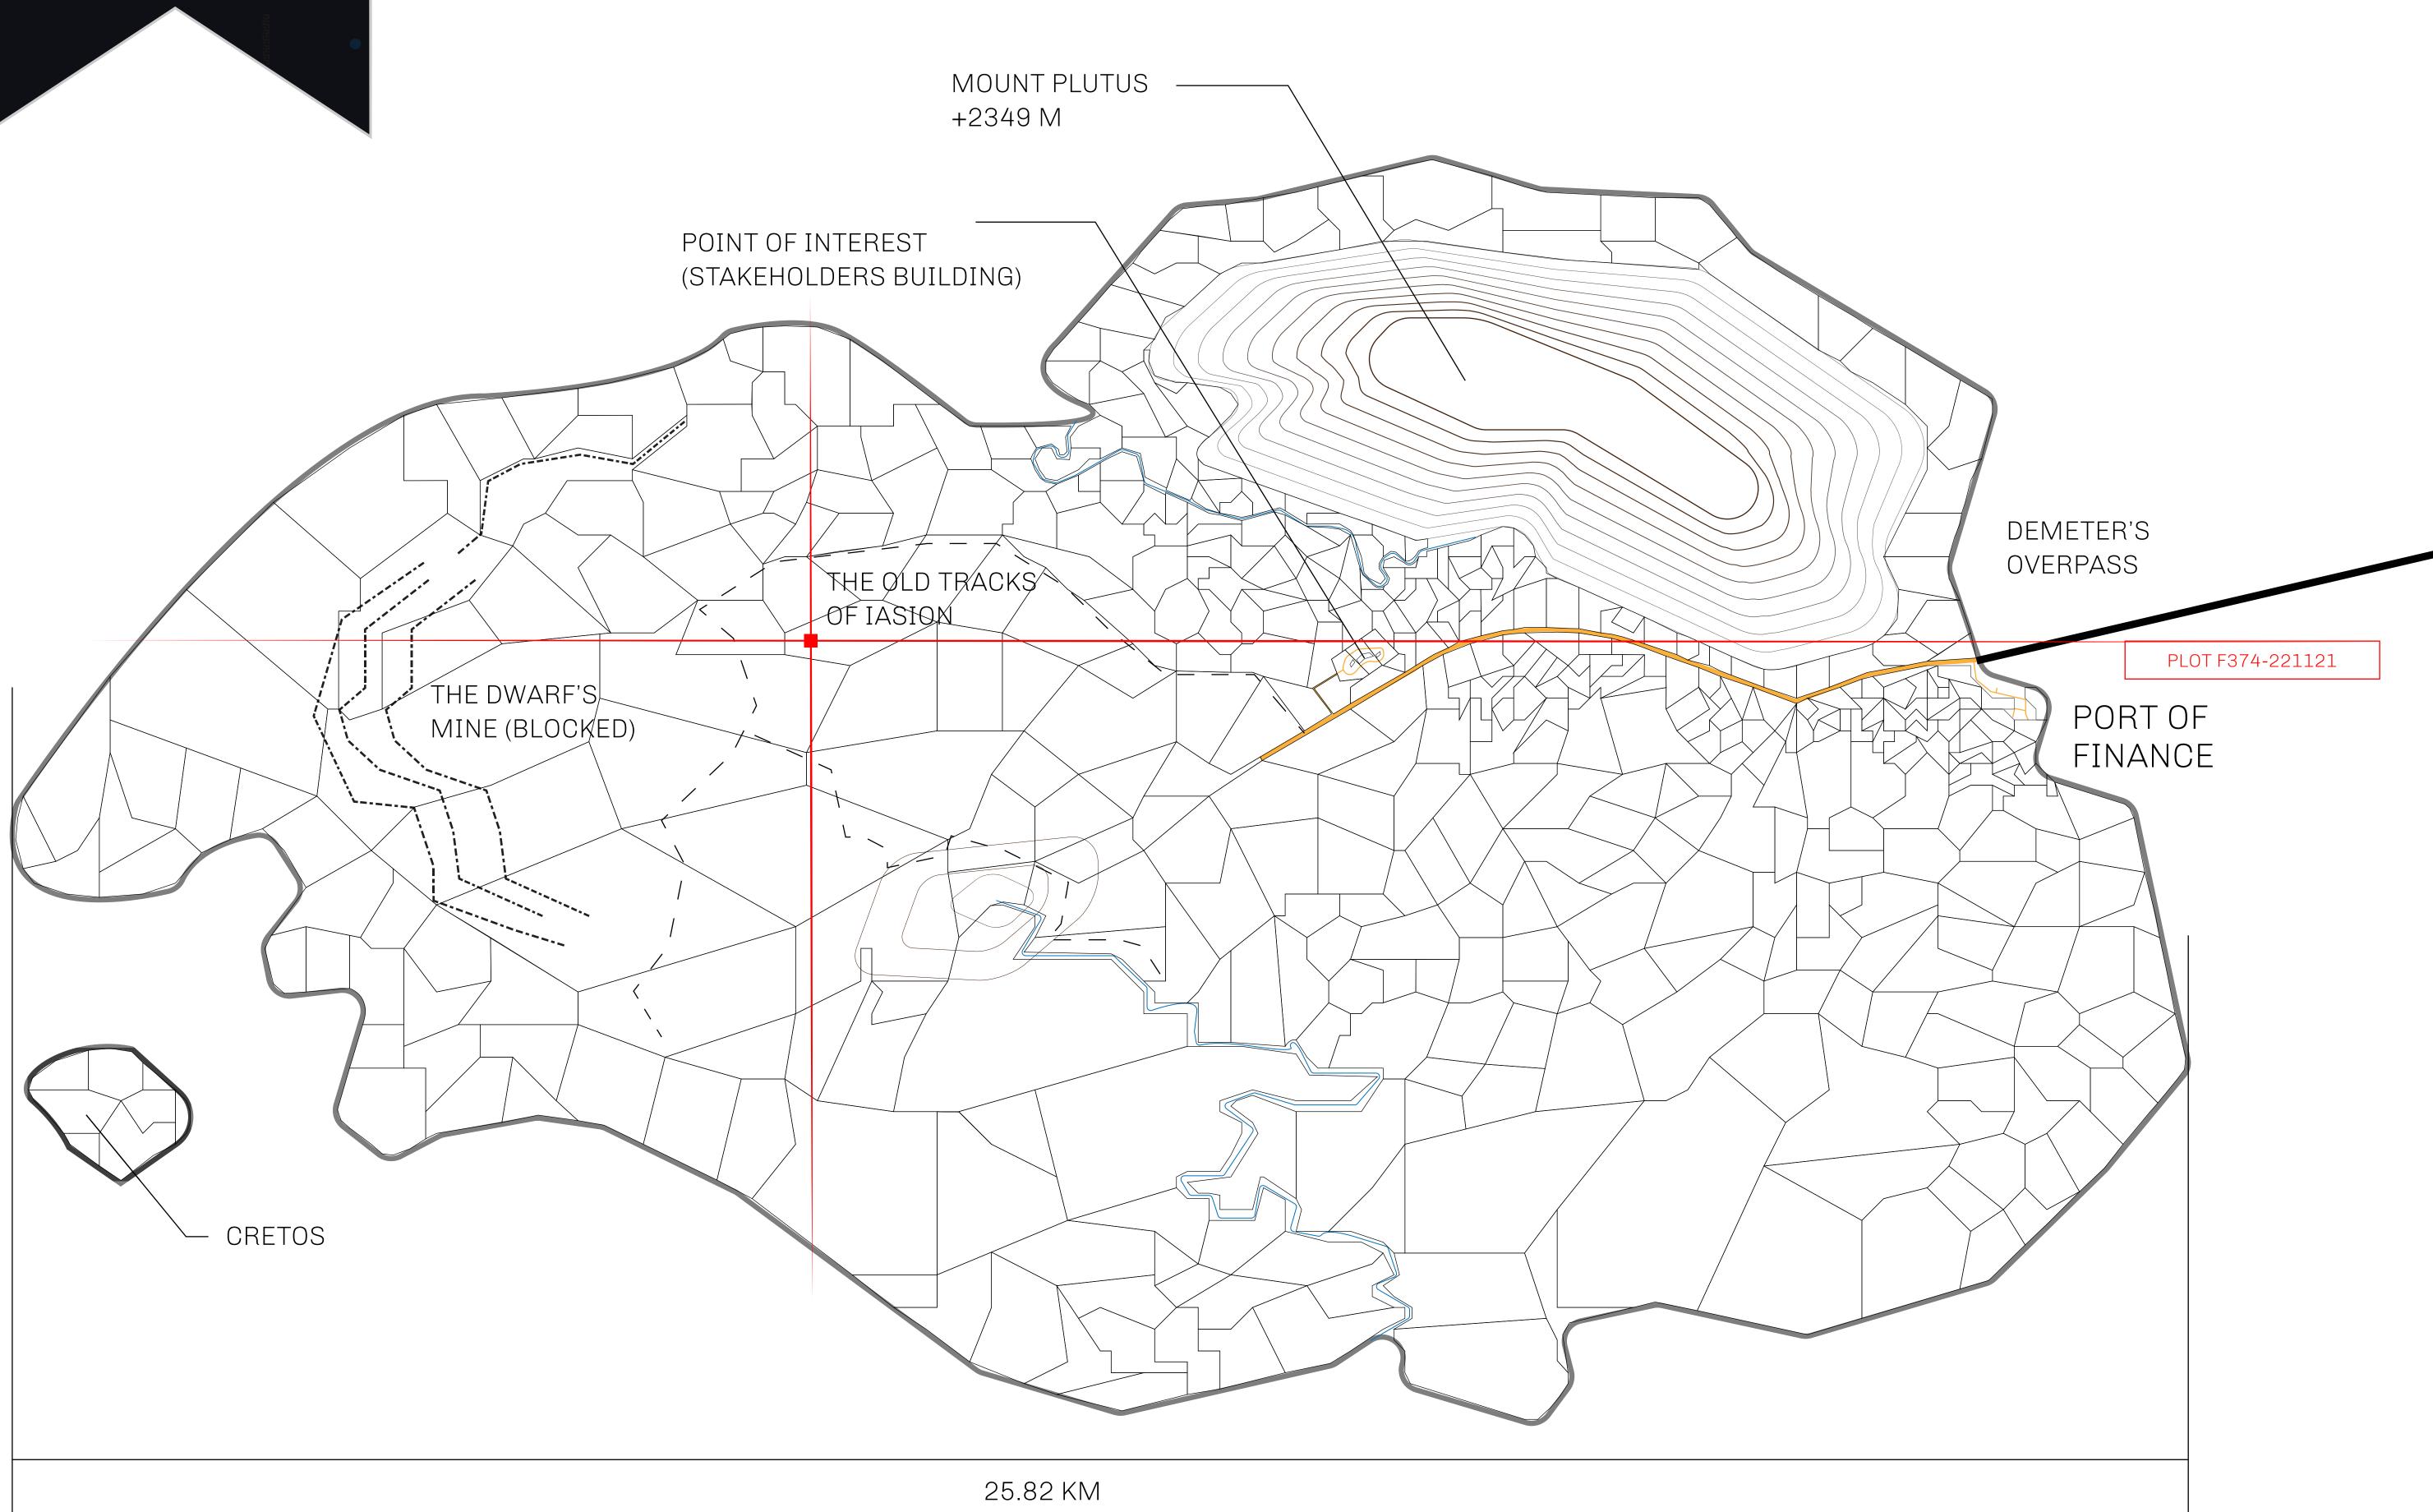

## GEOGRAPHY

COASTLINE
BORDERS
HIGHEST POINT
LOWEST POINT
PLOTS
SCALE

73.54 KM (45.70 MILES)
OCEAN
MOUNT PLUTUS +2349 M

THE DWARF'S MINE -215 M

490 1:50000

## H.M. LNFT Land Registry

F374-221121

TITLE NUMBER

ADMINISTRATIVE AREA

ISLE OF FUND

ISSUED 22 November 2021

SCALE **1/50000** 

OWNER ENTITLEMENT