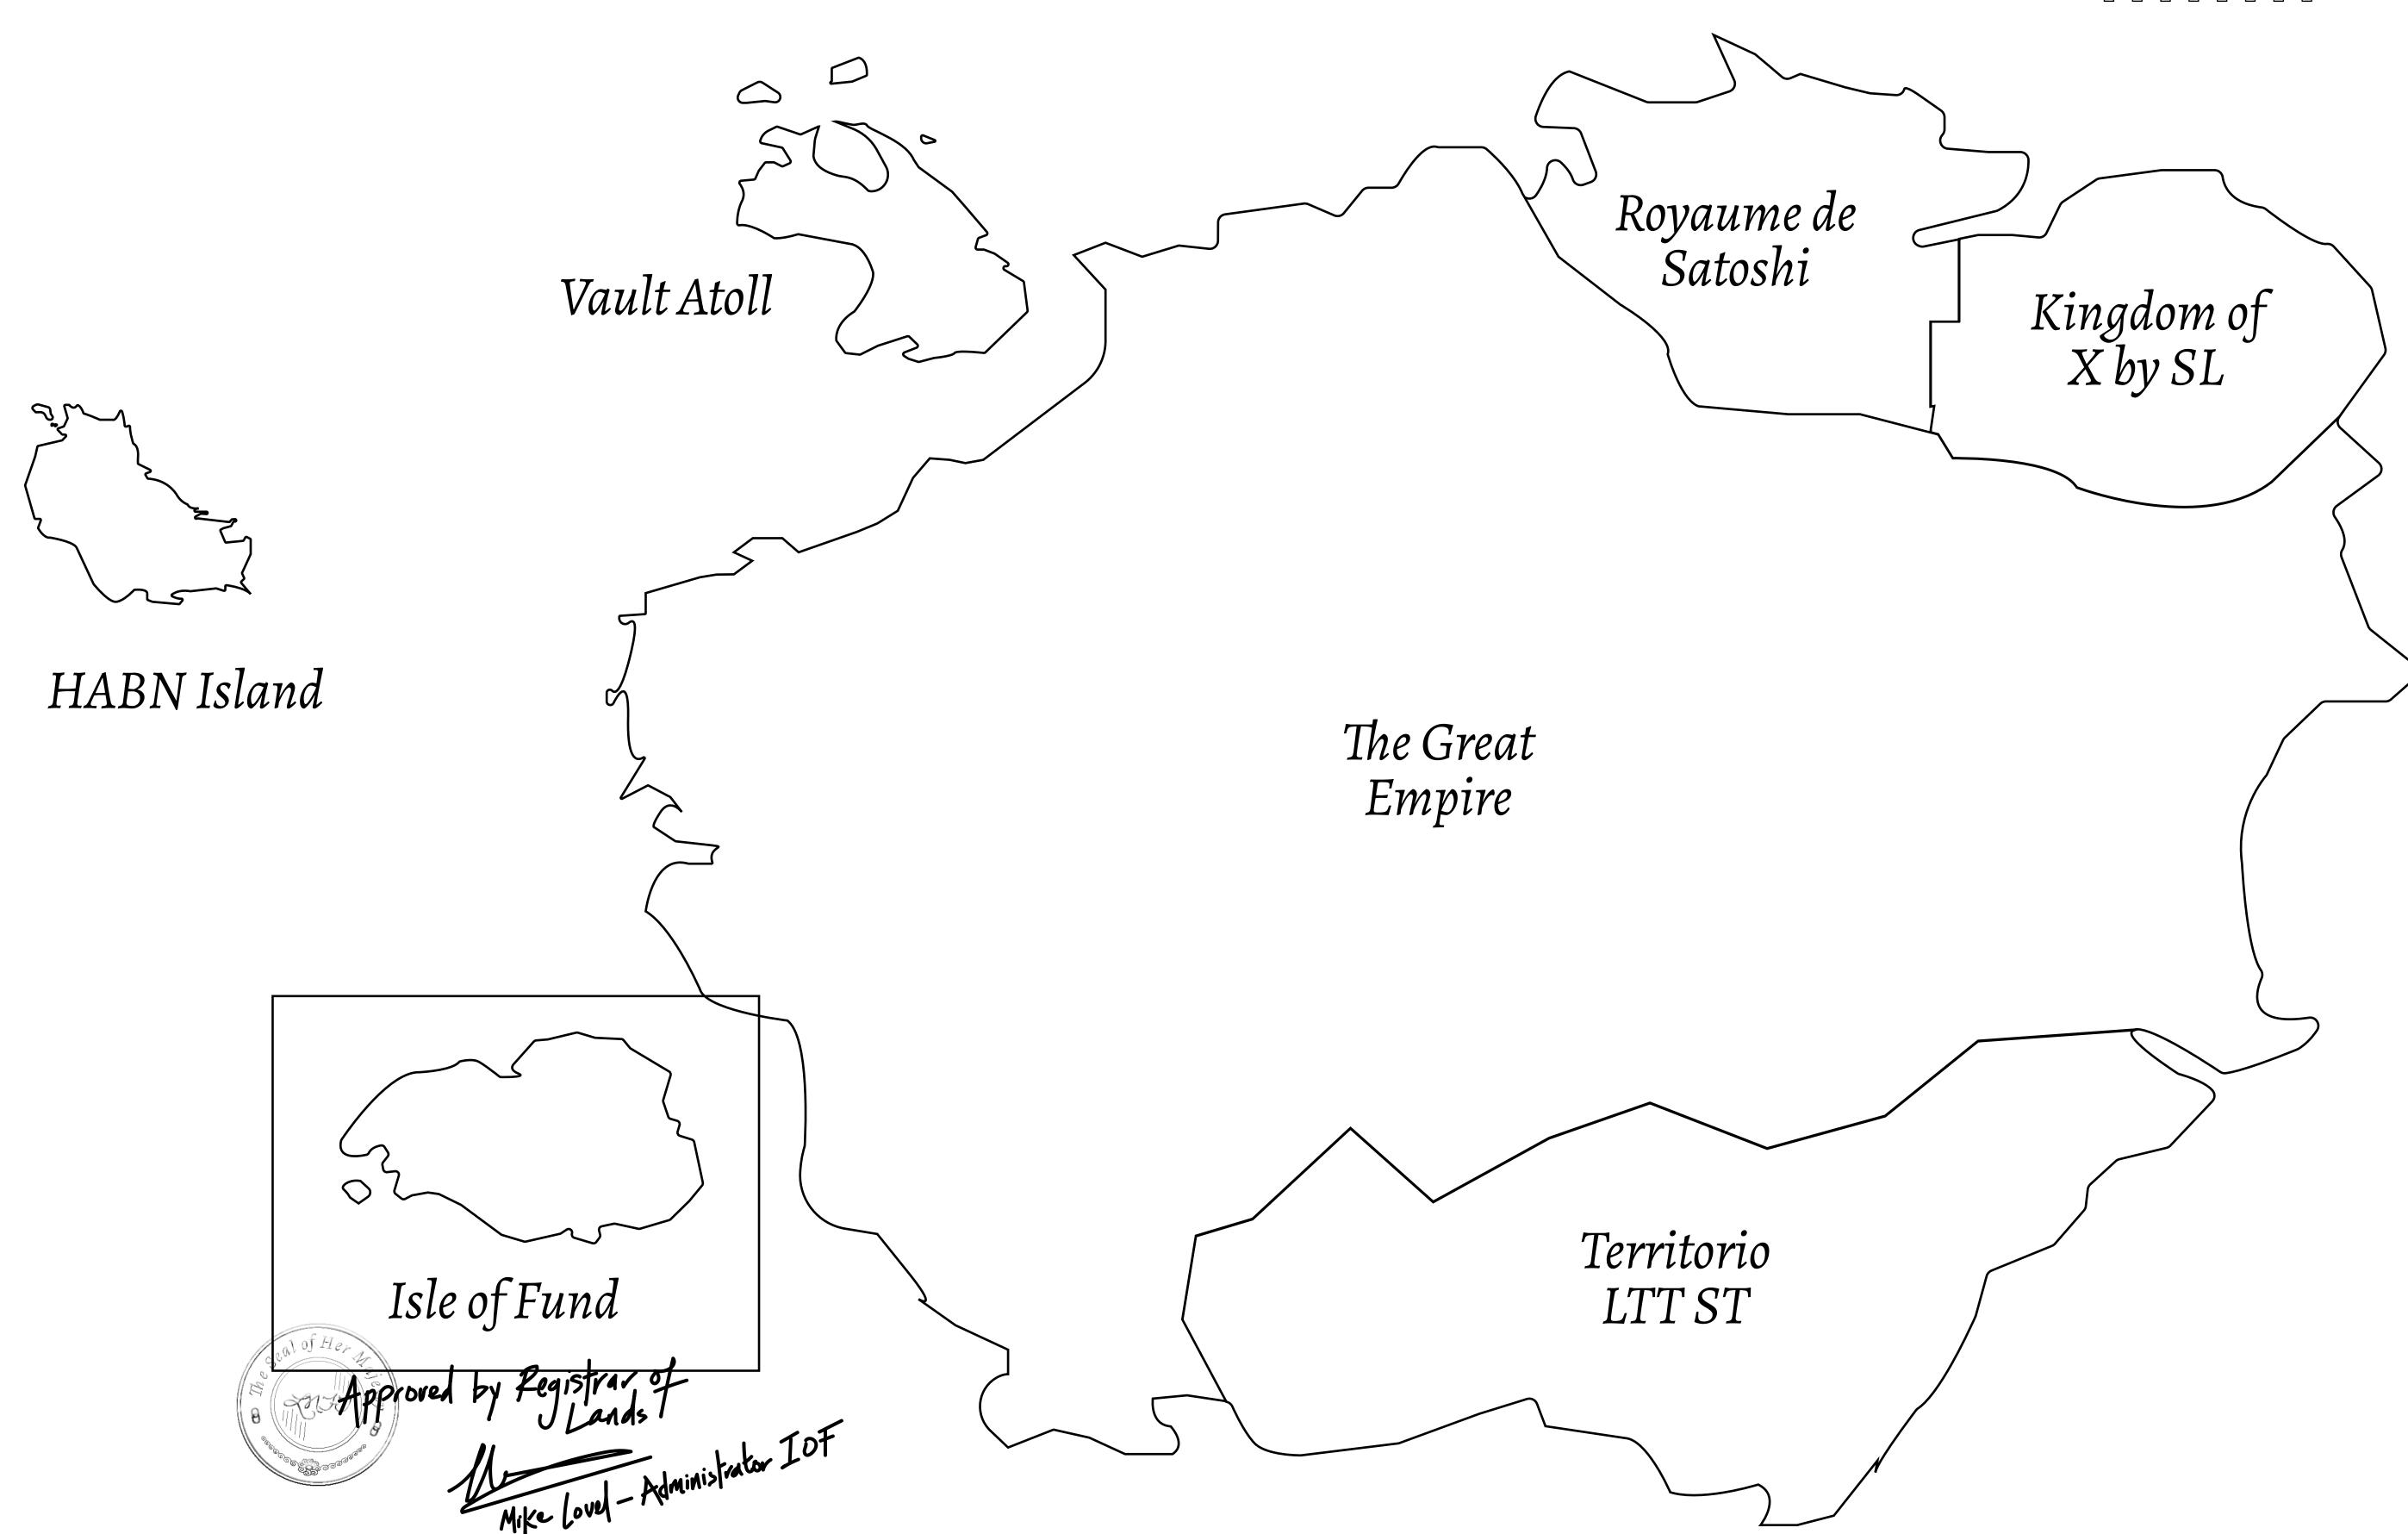

## GEOGRAPHY

COASTLINE
BORDERS
HIGHEST POINT
LOWEST POINT
PLOTS
SCALE

73.54 KM (45.70 MILES)
OCEAN
MOUNT PLUTUS +2349 M

THE DWARF'S MINE -215 M

490 1:50000

## H.M. LNFT Land Registry

F374-221121

TITLE NUMBER

ADMINISTRATIVE AREA

ISLE OF FUND

ISSUED 22 November 2021

SCALE **1/50000** 

OWNER ENTITLEMENT