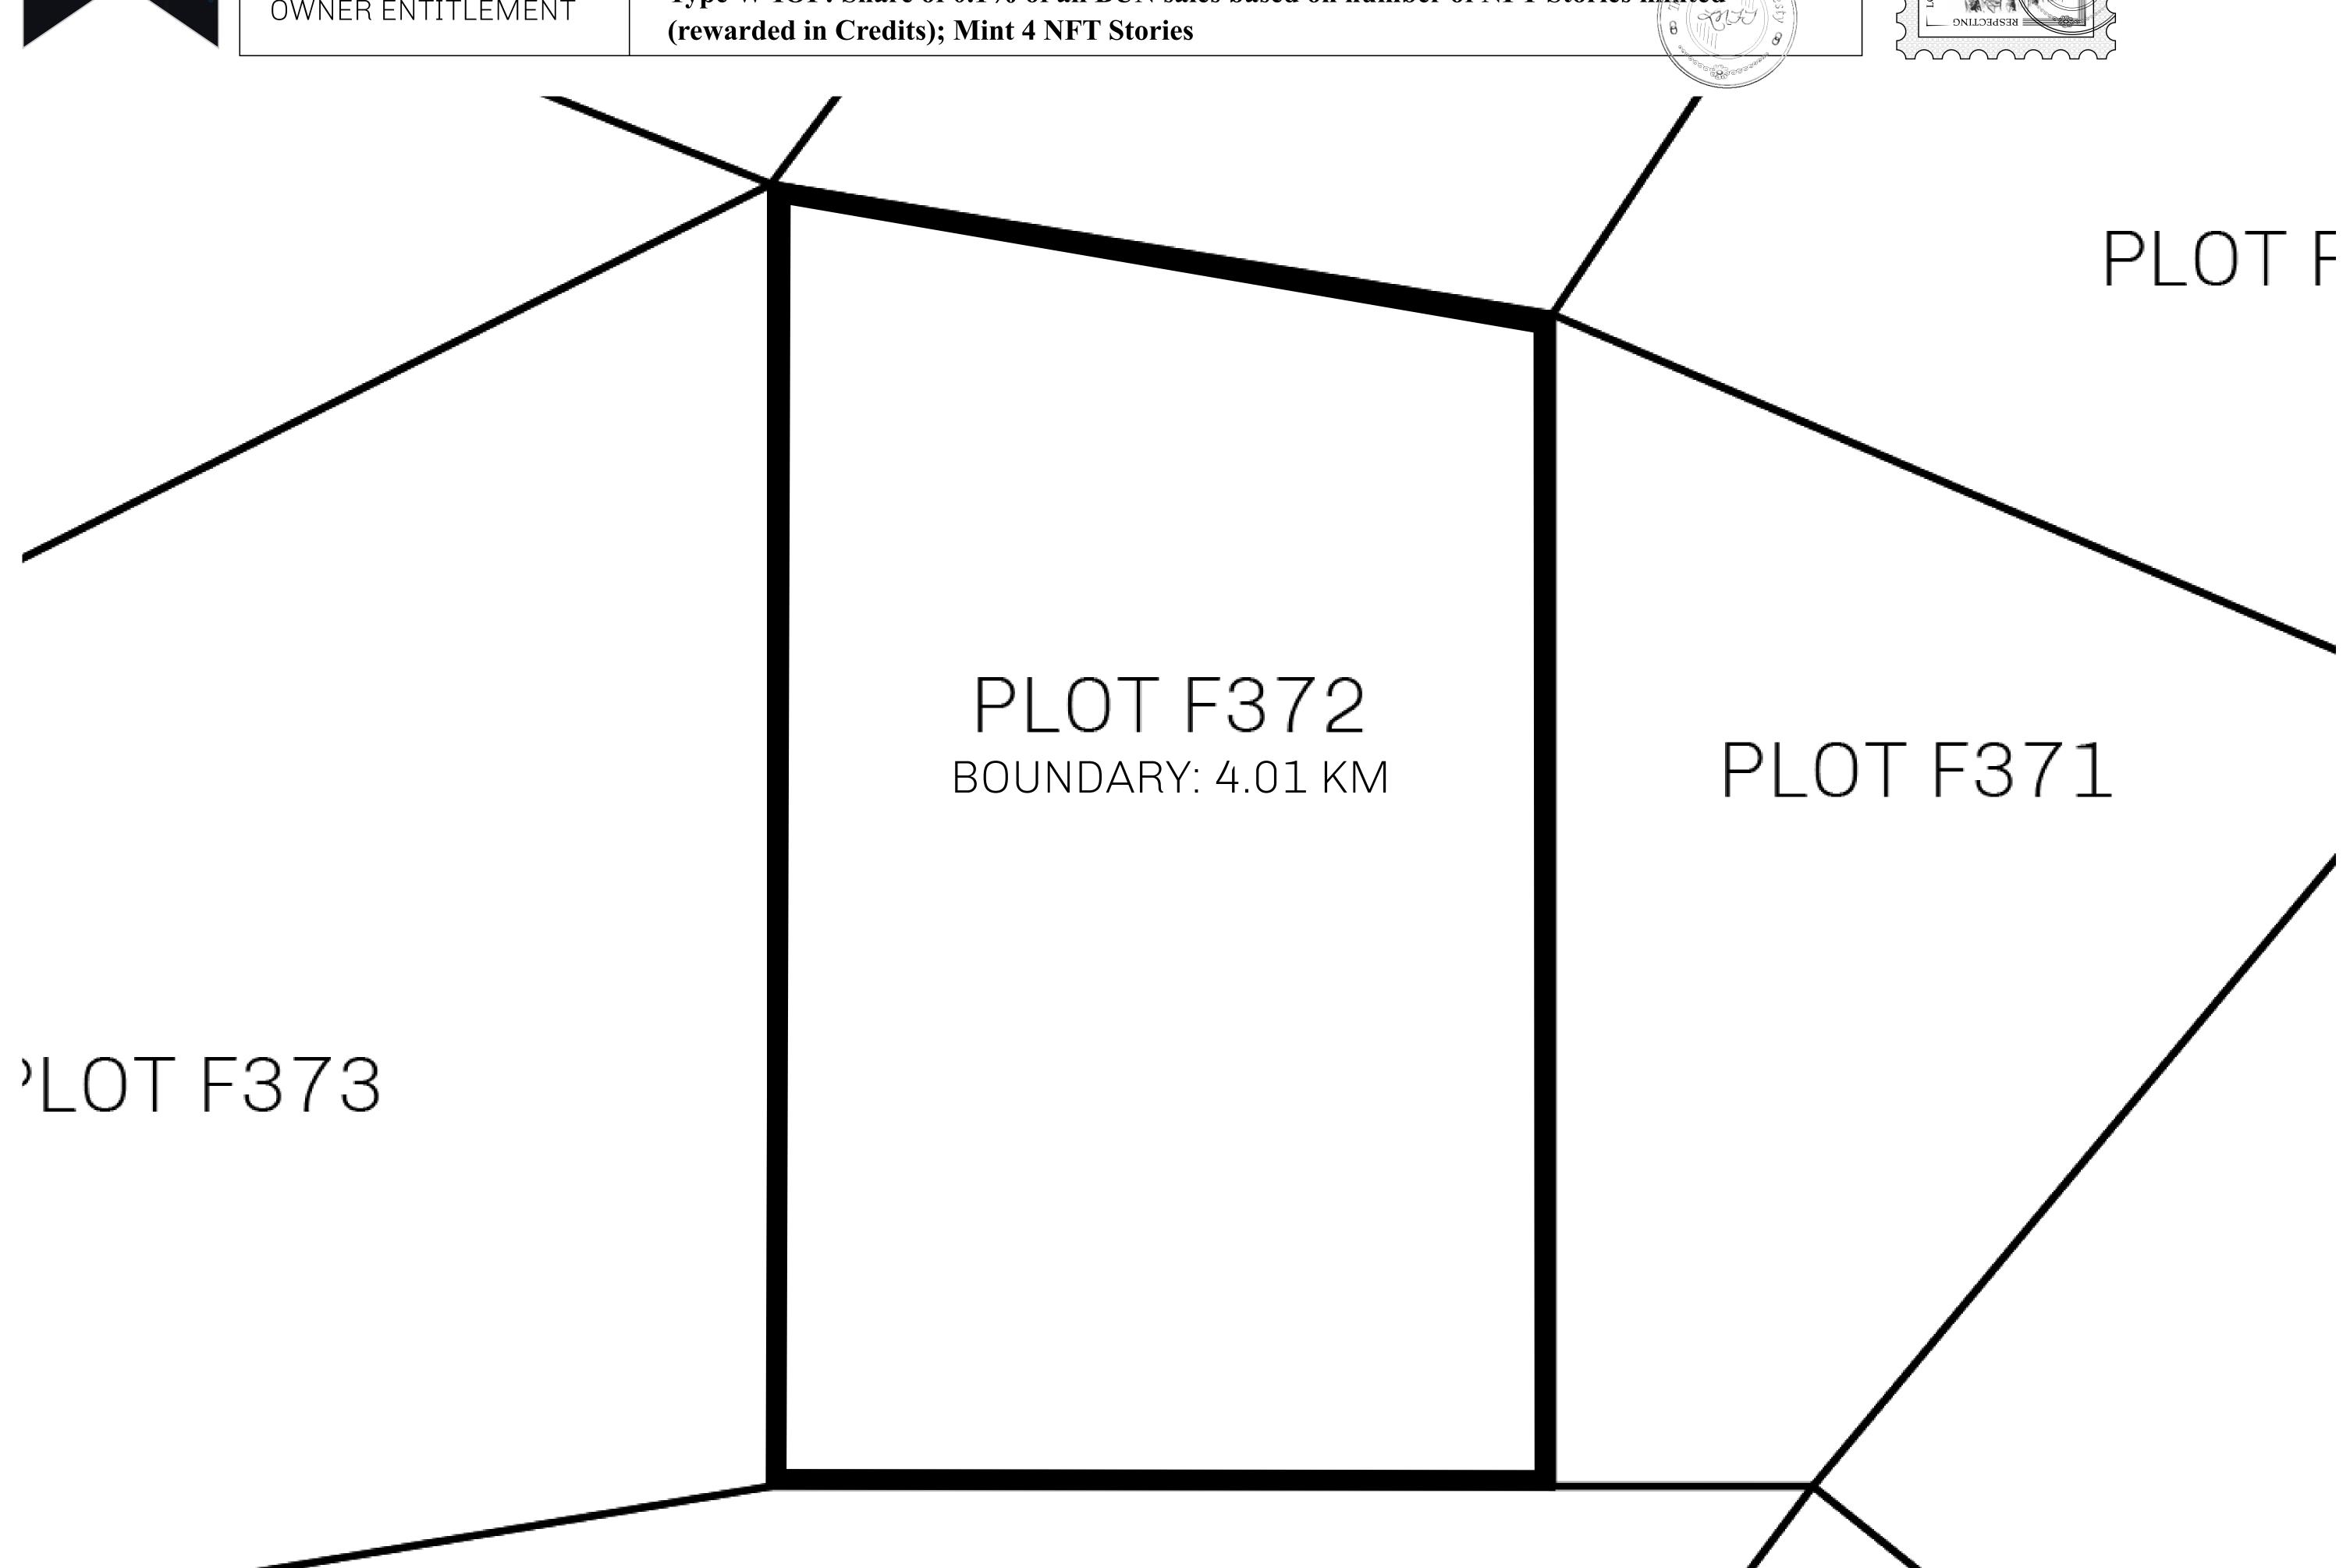

## H.M. LNFT Land Registry

F372-221121

TITLE NUMBER

ADMINISTRATIVE AREA

ISLE OF FUND

ISSUED 22 November 2021

SCALE **1/50000** 

OWNER ENTITLEMENT

Type W-IOF: Share of 0.1% of all BUN sales based on number of NFT Stories minted