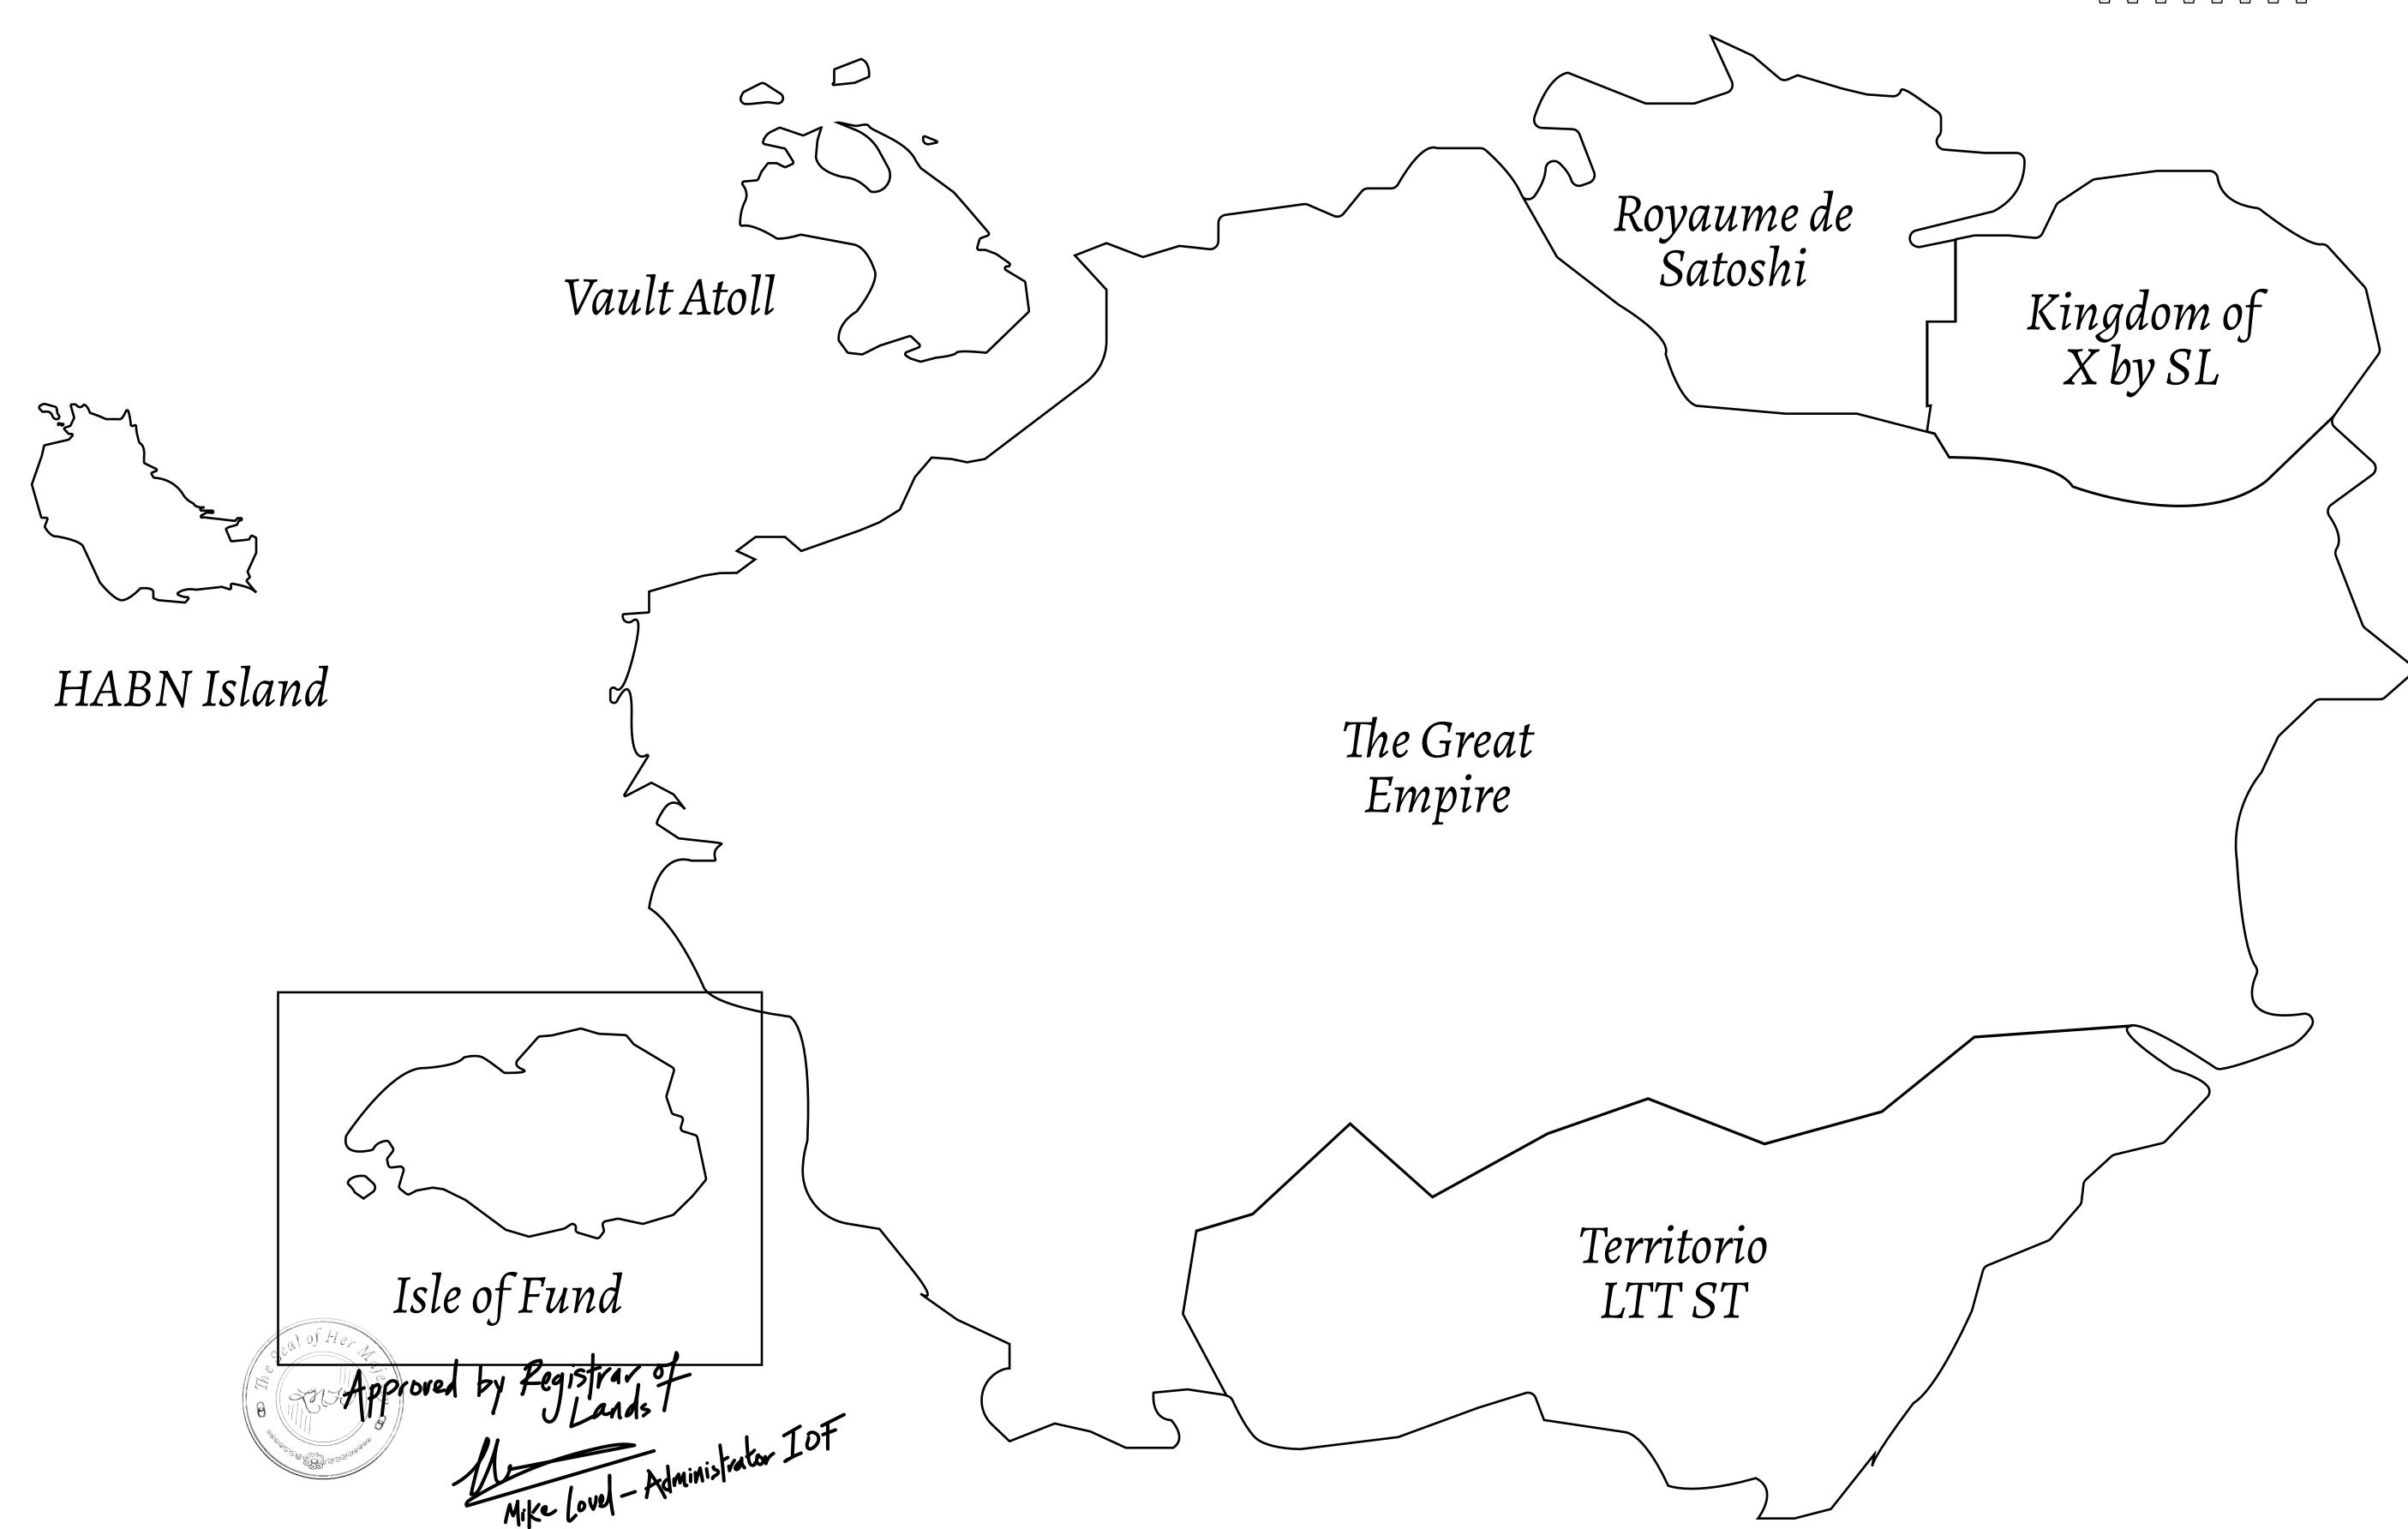

## GEOGRAPHY

COASTLINE
BORDERS
HIGHEST POINT
LOWEST POINT
PLOTS

SCALE

73.54 KM (45.70 MILES)
OCEAN
MOUNT PLUTUS +2349 M
THE DWARF'S MINE -215 M
490

1:50000

## H.M. LNFT Land Registry

F372-221121

TITLE NUMBER

ADMINISTRATIVE AREA

ISLE OF FUND

ISSUED 22 November 2021

SCALE **1/50000** 

OWNER ENTITLEMENT