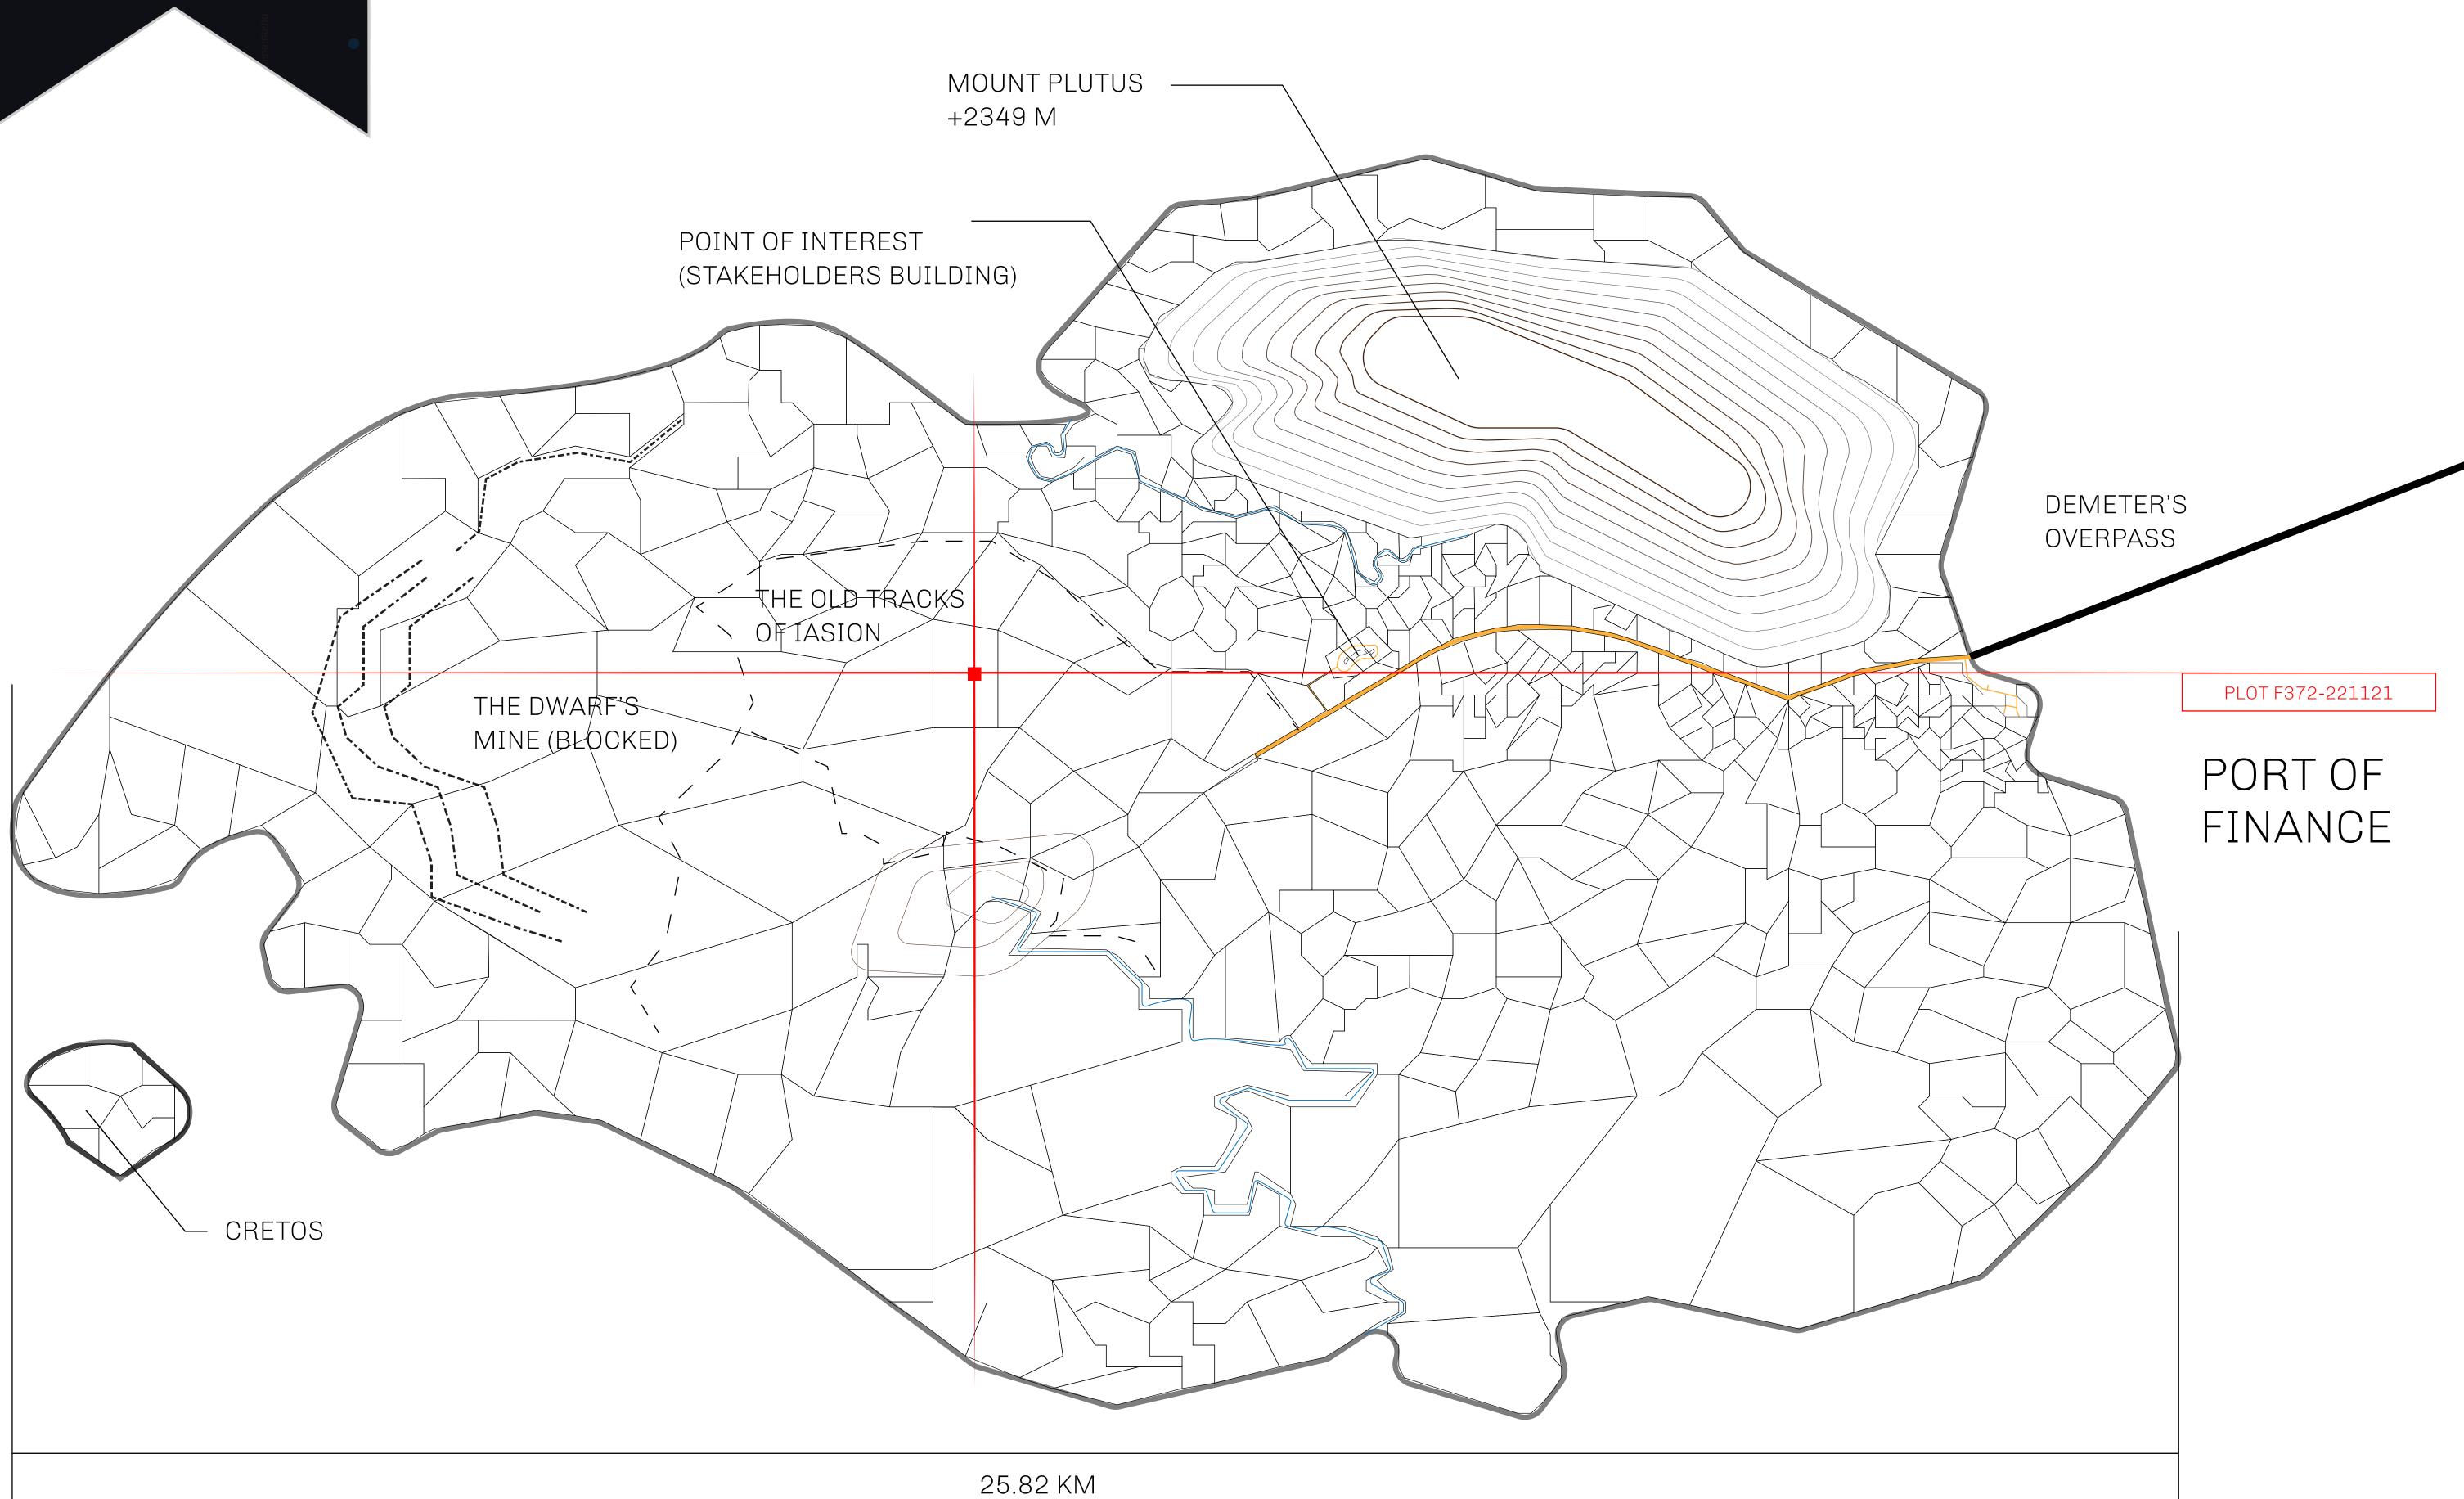

## GEOGRAPHY

COASTLINE
BORDERS
HIGHEST POINT
LOWEST POINT
PLOTS

SCALE

73.54 KM (45.70 MILES)
OCEAN
MOUNT PLUTUS +2349 M
THE DWARF'S MINE -215 M
490

1:50000

## H.M. LNFT Land Registry

F372-221121

TITLE NUMBER

ADMINISTRATIVE AREA

ISLE OF FUND

ISSUED 22 November 2021

SCALE **1/50000** 

OWNER ENTITLEMENT