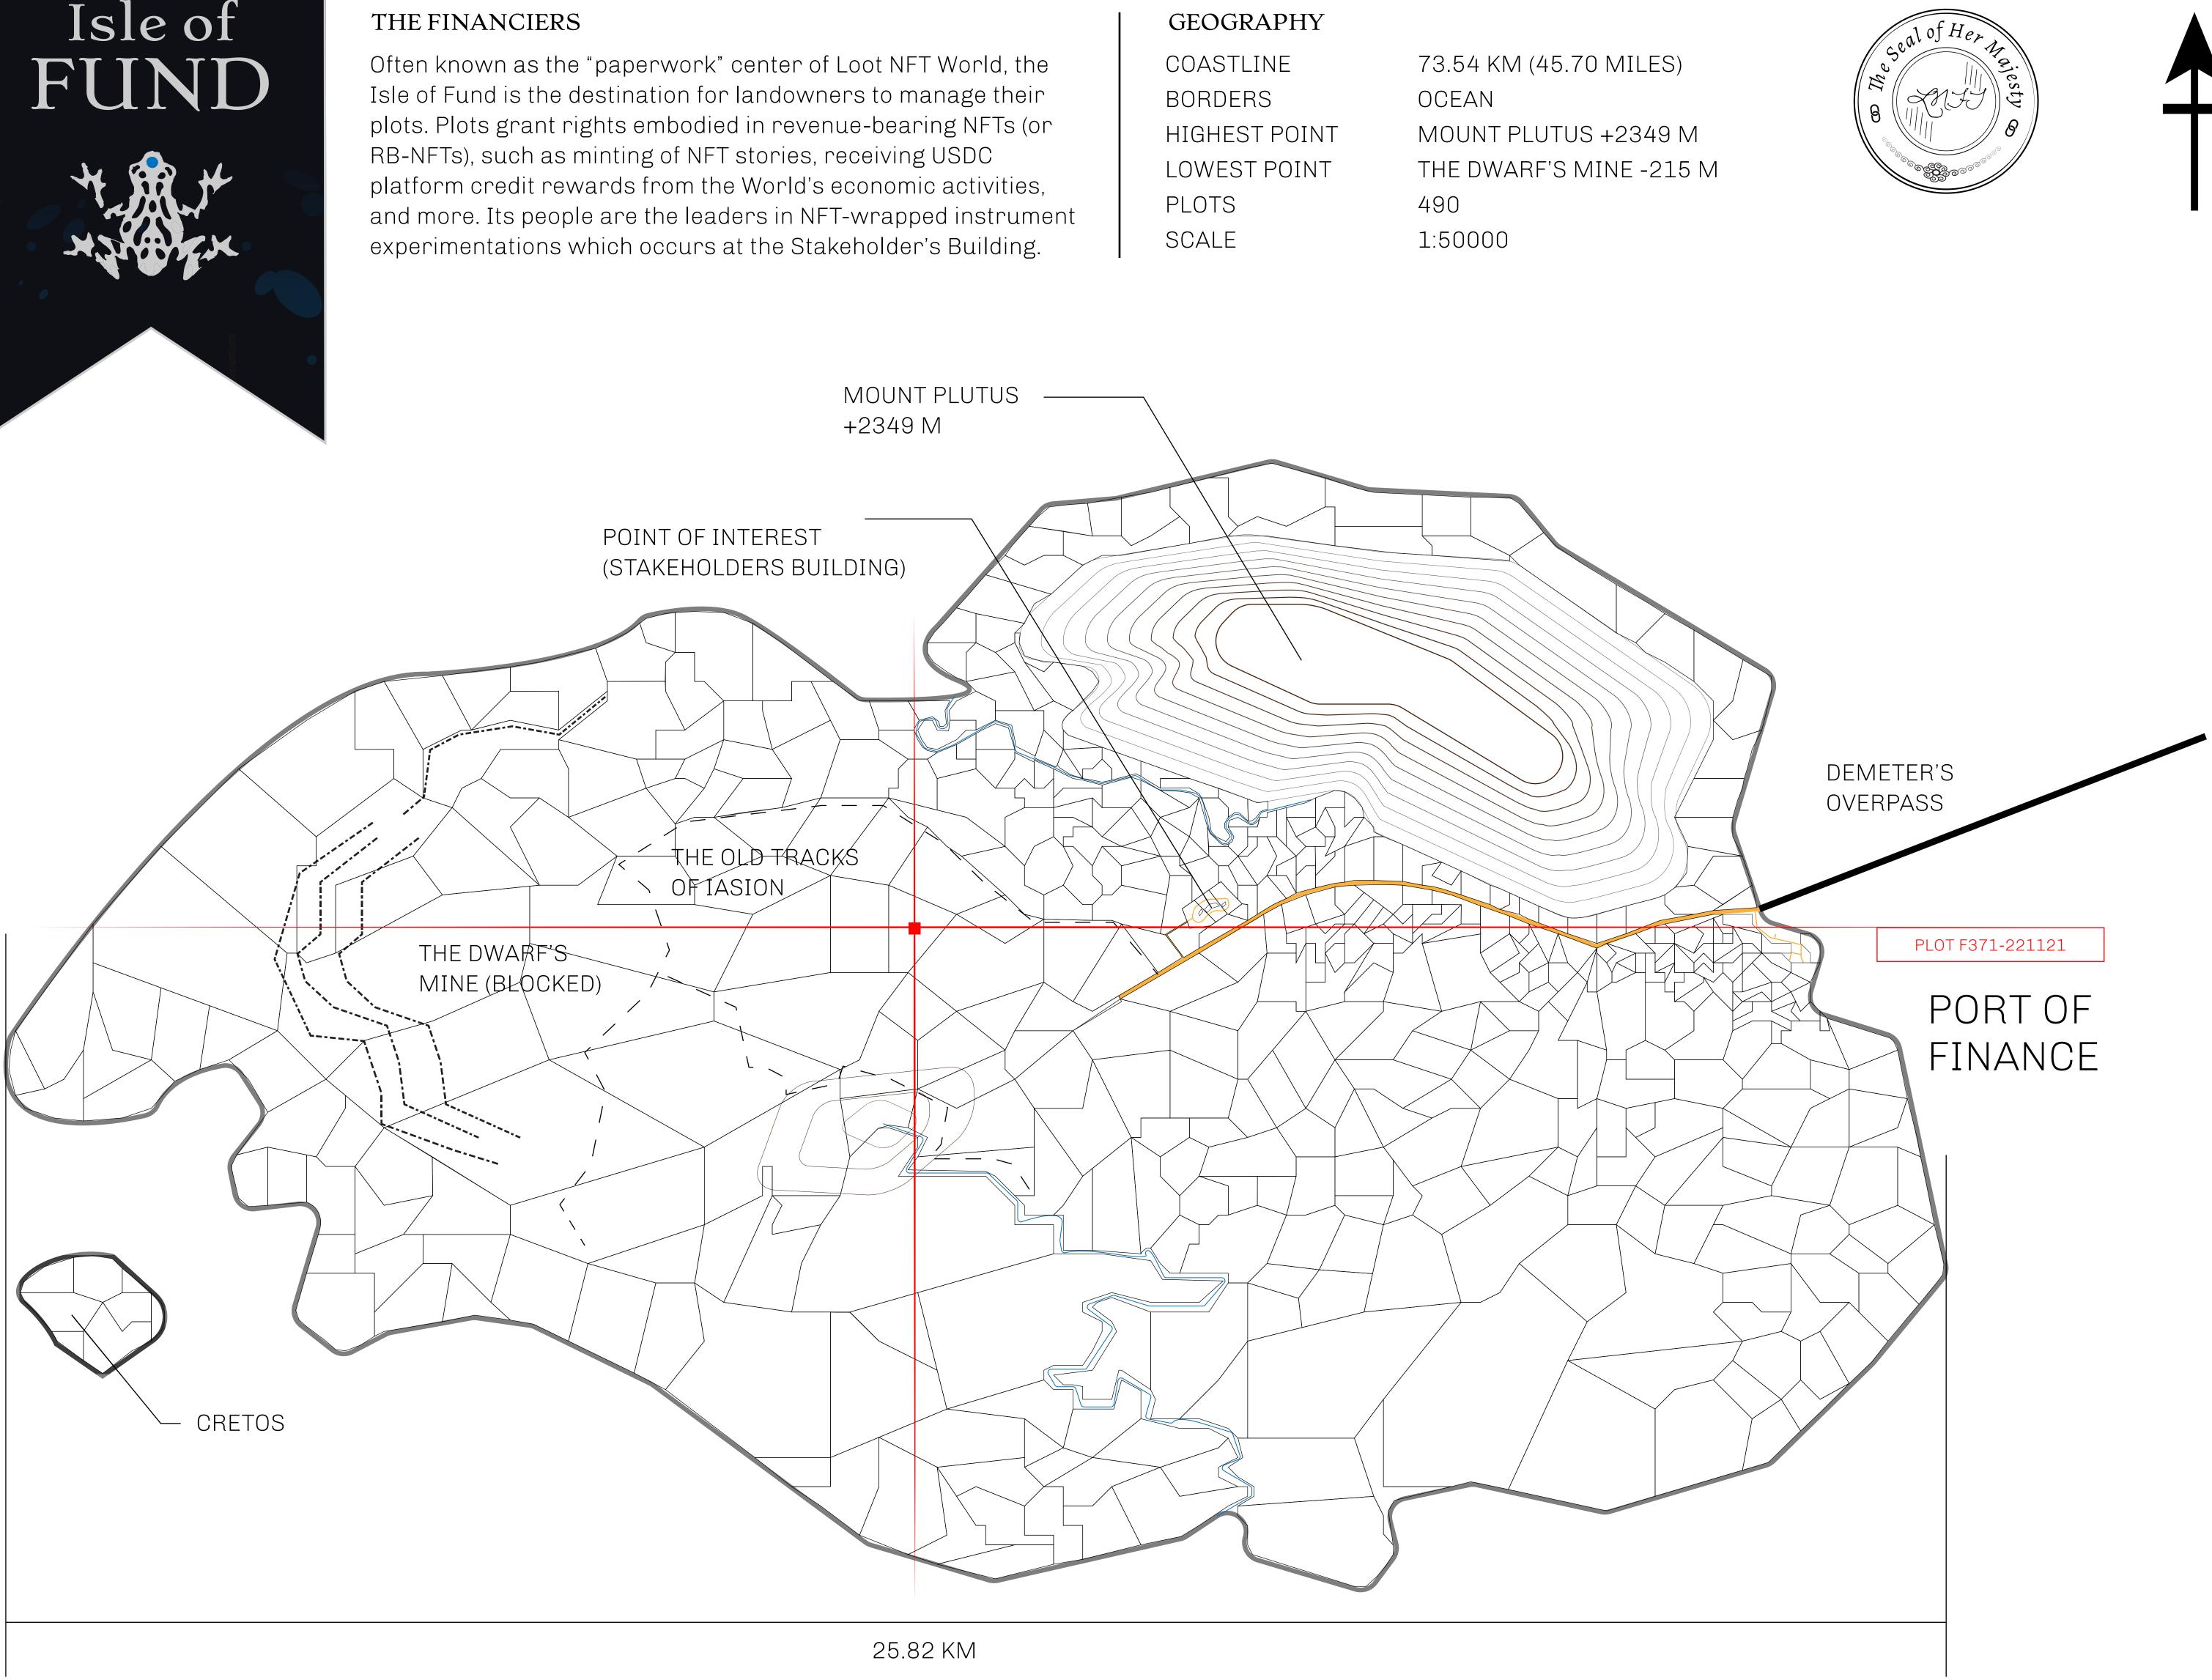

## H.M. LNFT Land Registry

ADMINISTRATIVE AREA

OWNER ENTITLEMENT

ISLE OF

Type W-IOF: S (rewarded in C