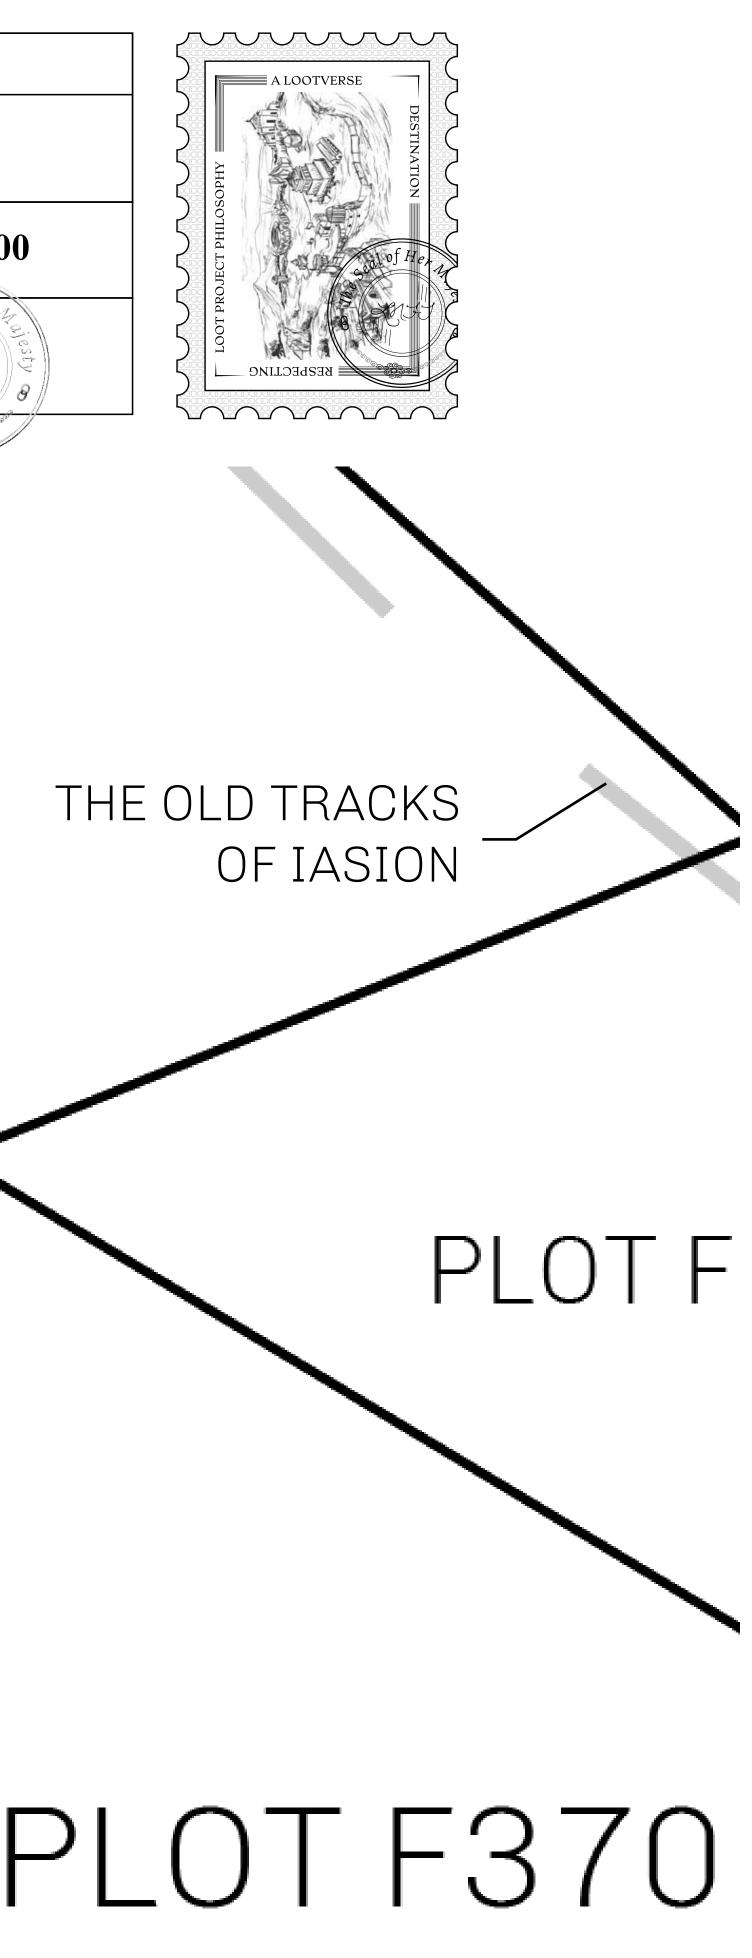

## PLOT F372

| רי<br>רי       | TITLE NUMBER<br><b>F371-221121</b> |                  |       |          |             |                      |
|----------------|------------------------------------|------------------|-------|----------|-------------|----------------------|
| y              |                                    |                  |       |          |             |                      |
| FUND           | ISSUED                             | 22 November 2    | 021   | bj.      | SCALE 1     | /50000               |
|                |                                    | sales based on n | umber | of NFT S | tories mint | ed est               |
| Credits); Mint | 4 INF I Stol                       | ries             |       |          | 0           | Standson and a stand |
|                |                                    |                  |       |          |             |                      |
|                |                                    |                  | ΡL    | DT       | F38         | 2                    |
|                |                                    |                  |       |          |             |                      |
|                |                                    |                  |       |          |             |                      |
|                |                                    |                  |       |          |             |                      |
|                |                                    |                  |       |          |             |                      |
|                |                                    |                  |       |          |             |                      |
|                |                                    |                  |       |          |             |                      |
|                |                                    | т го 7-          | 1     |          |             |                      |
|                |                                    | TF371            |       |          |             |                      |
| BC             | DUNDA                              | RY: 3.41 k       | M     |          |             |                      |
|                |                                    |                  |       |          |             |                      |
|                |                                    |                  |       |          |             |                      |
|                |                                    |                  |       |          |             |                      |
|                |                                    |                  |       |          |             |                      |
|                |                                    |                  |       |          |             | _                    |
|                |                                    |                  |       |          |             | ŀ                    |
|                |                                    |                  |       |          |             | •                    |
|                |                                    |                  |       |          |             |                      |
|                |                                    |                  |       |          |             |                      |
|                |                                    |                  |       |          |             |                      |
|                |                                    |                  |       |          |             |                      |
|                |                                    |                  |       |          |             |                      |