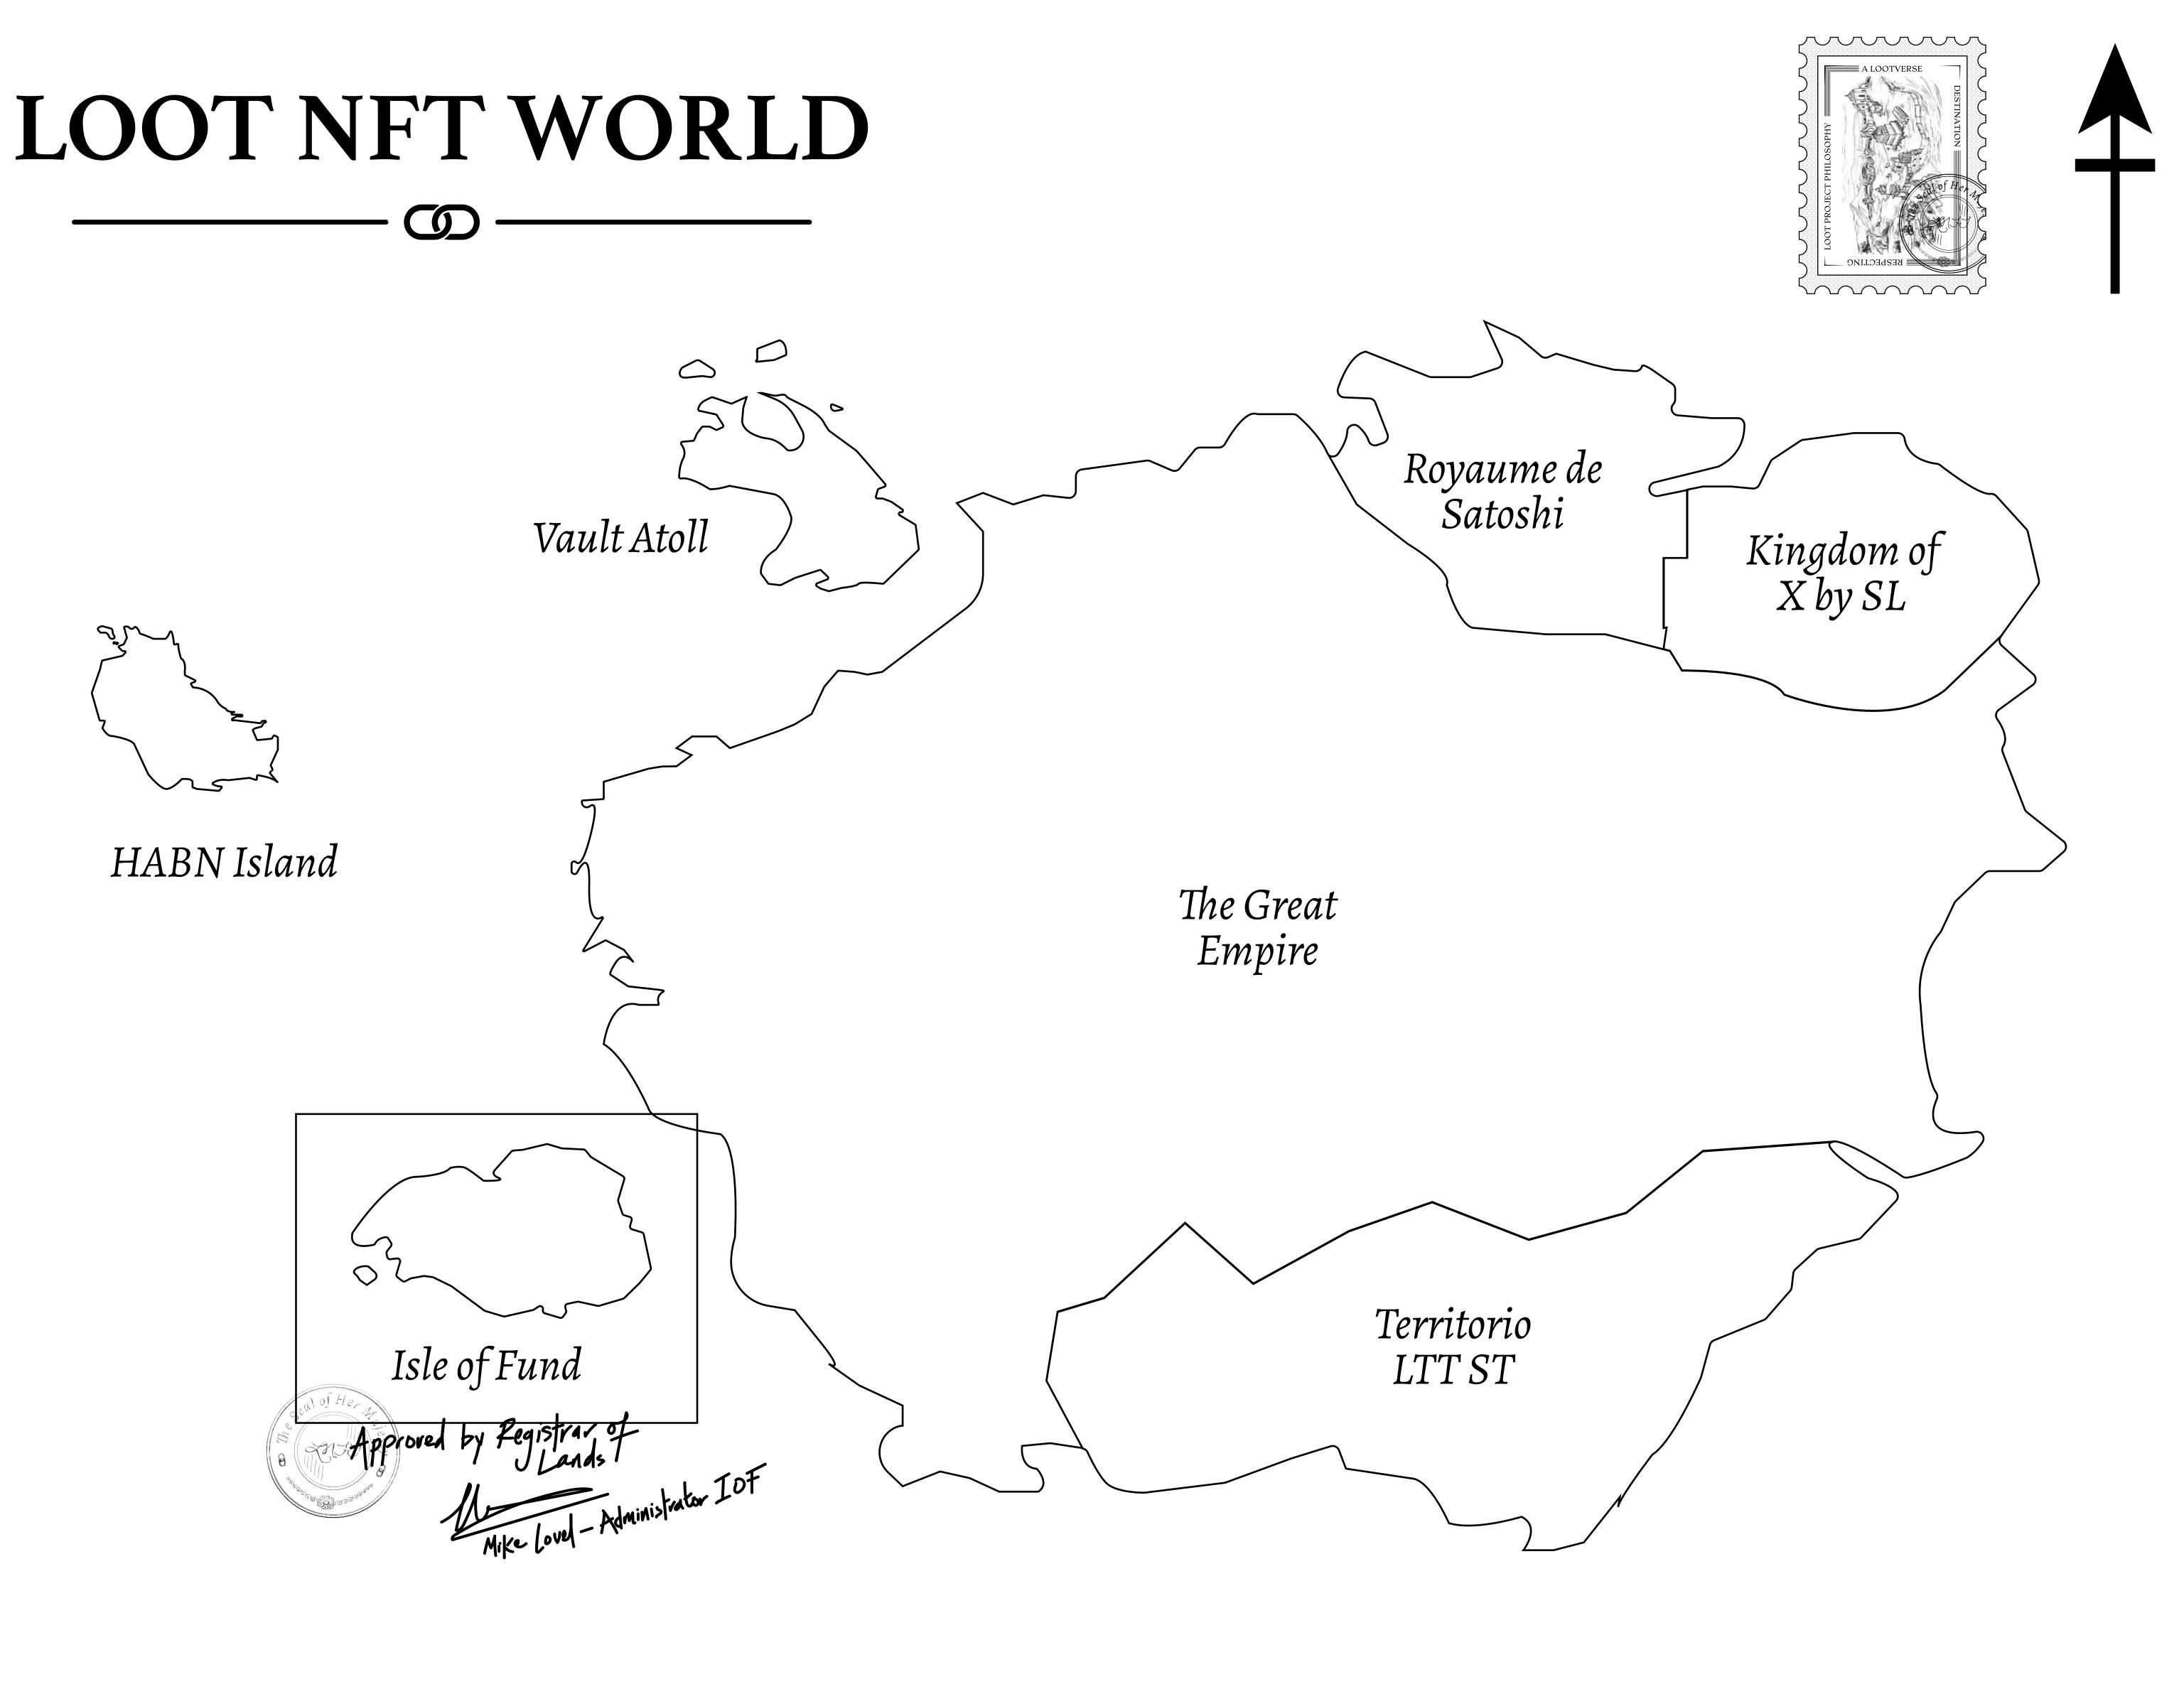

## H.M. LNFT Land Registry

ADMINISTRATIVE AREA

OWNER ENTITLEMENT

ISLE OF

Type W-IOF: S (rewarded in C