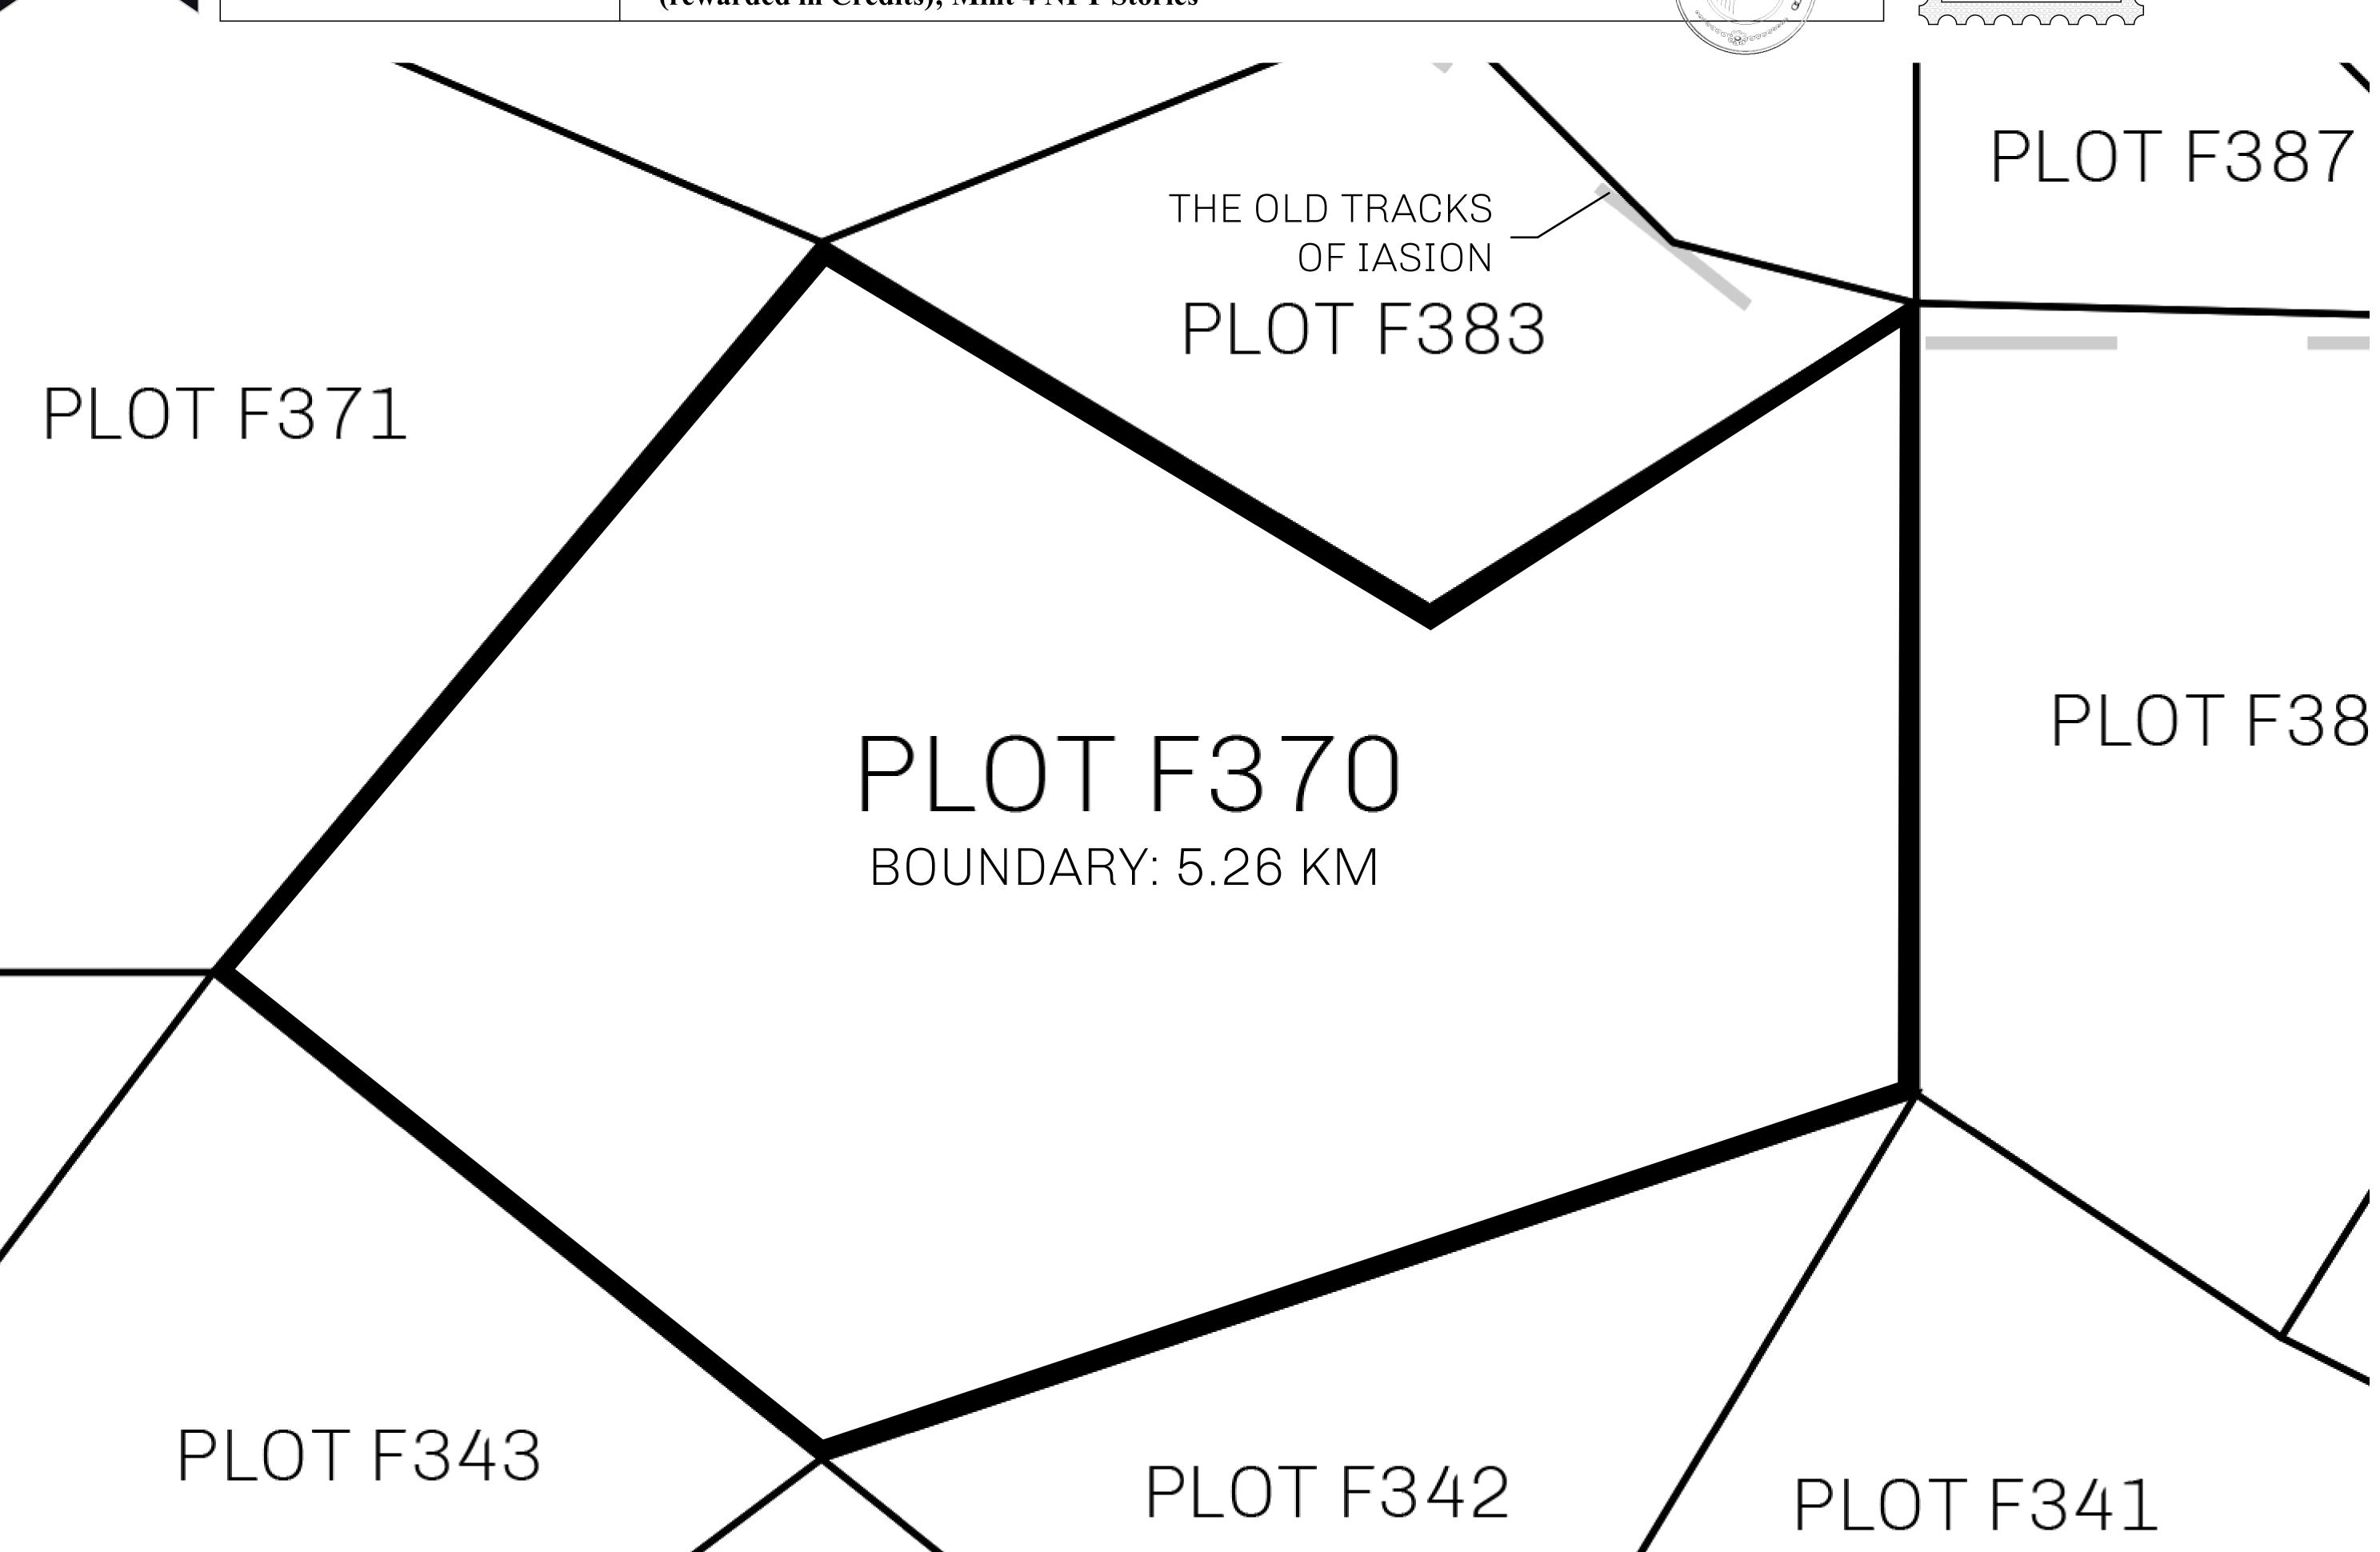

## H.M. LNFT Land Registry

F370-221121

TITLE NUMBER

ADMINISTRATIVE AREA

ISLE OF FUND

ISSUED 22 November 2021

SCALE **1/50000** 

OWNER ENTITLEMENT

Type W-IOF: Share of 0.1% of all BUN sales based on number of NFT Stories minted

(rewarded in Credits); Mint 4 NFT Stories