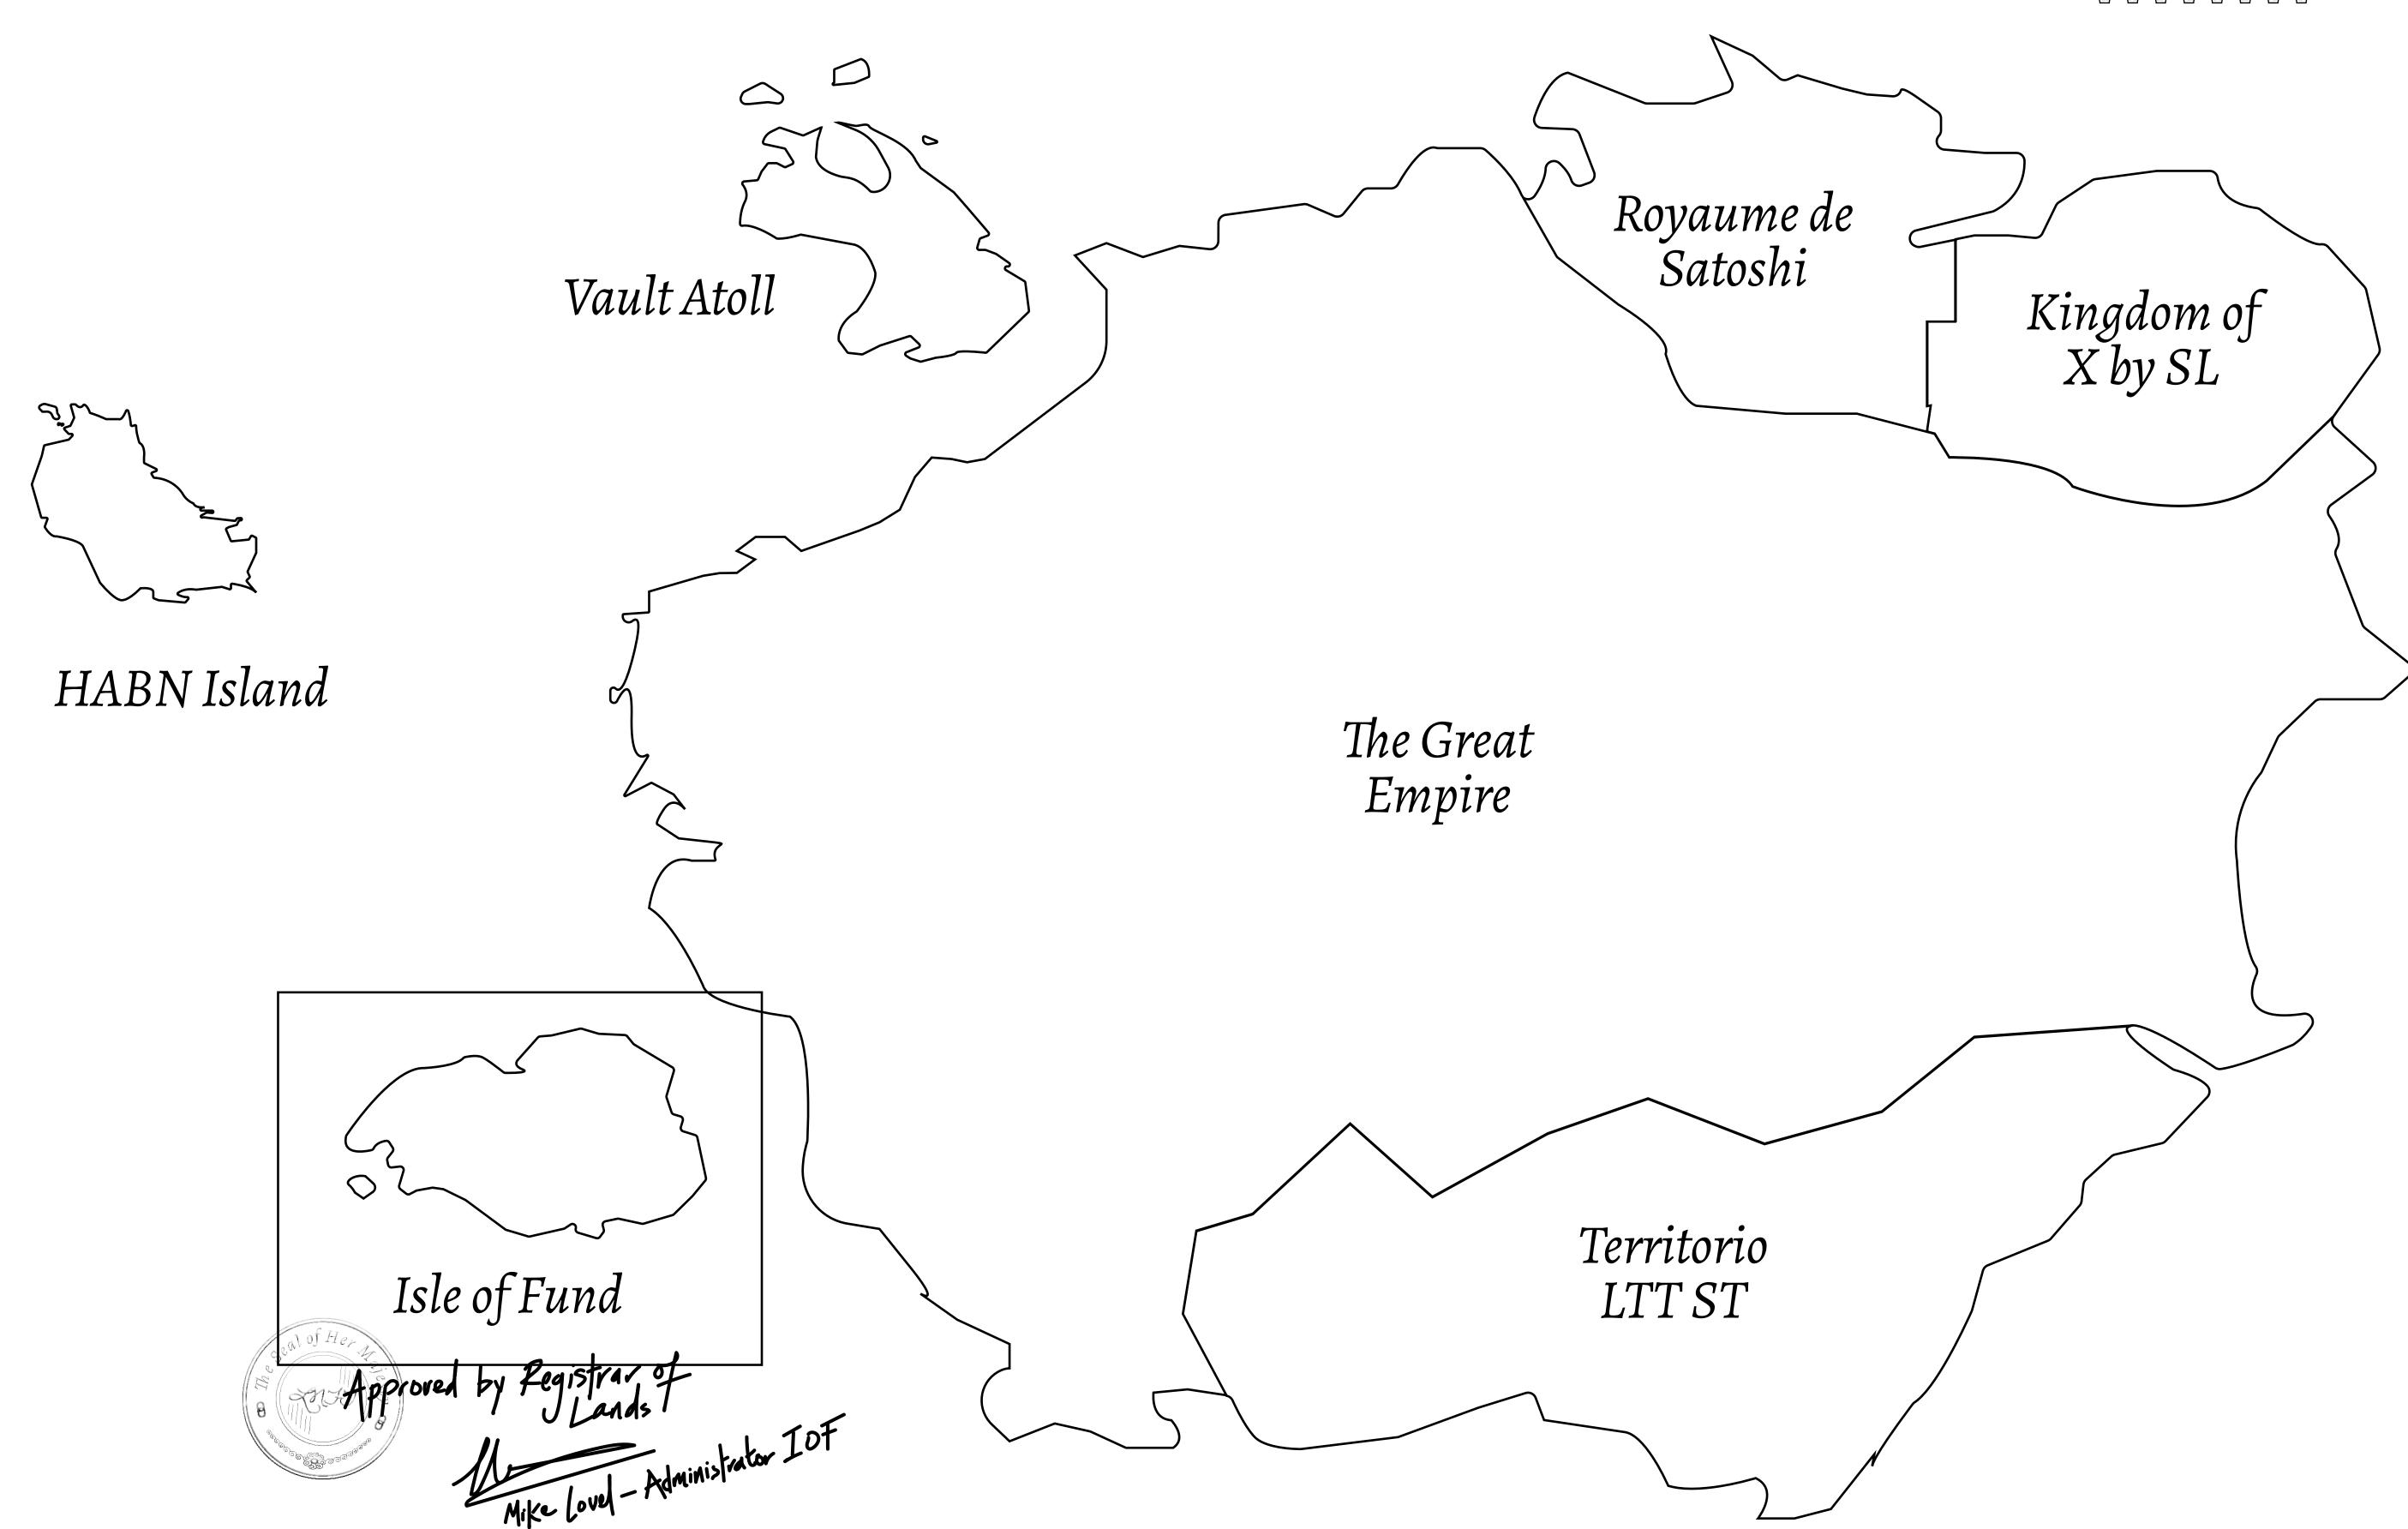

## GEOGRAPHY

COASTLINE
BORDERS
HIGHEST POINT
LOWEST POINT
PLOTS
SCALE

73.54 KM (45.70 MILES) OCEAN MOUNT PLUTUS +2349 M

THE DWARF'S MINE -215 M 490

1:50000

## H.M. LNFT Land Registry

F370-221121

TITLE NUMBER

ADMINISTRATIVE AREA

ISLE OF FUND

ISSUED 22 November 2021

SCALE **1/50000** 

OWNER ENTITLEMENT