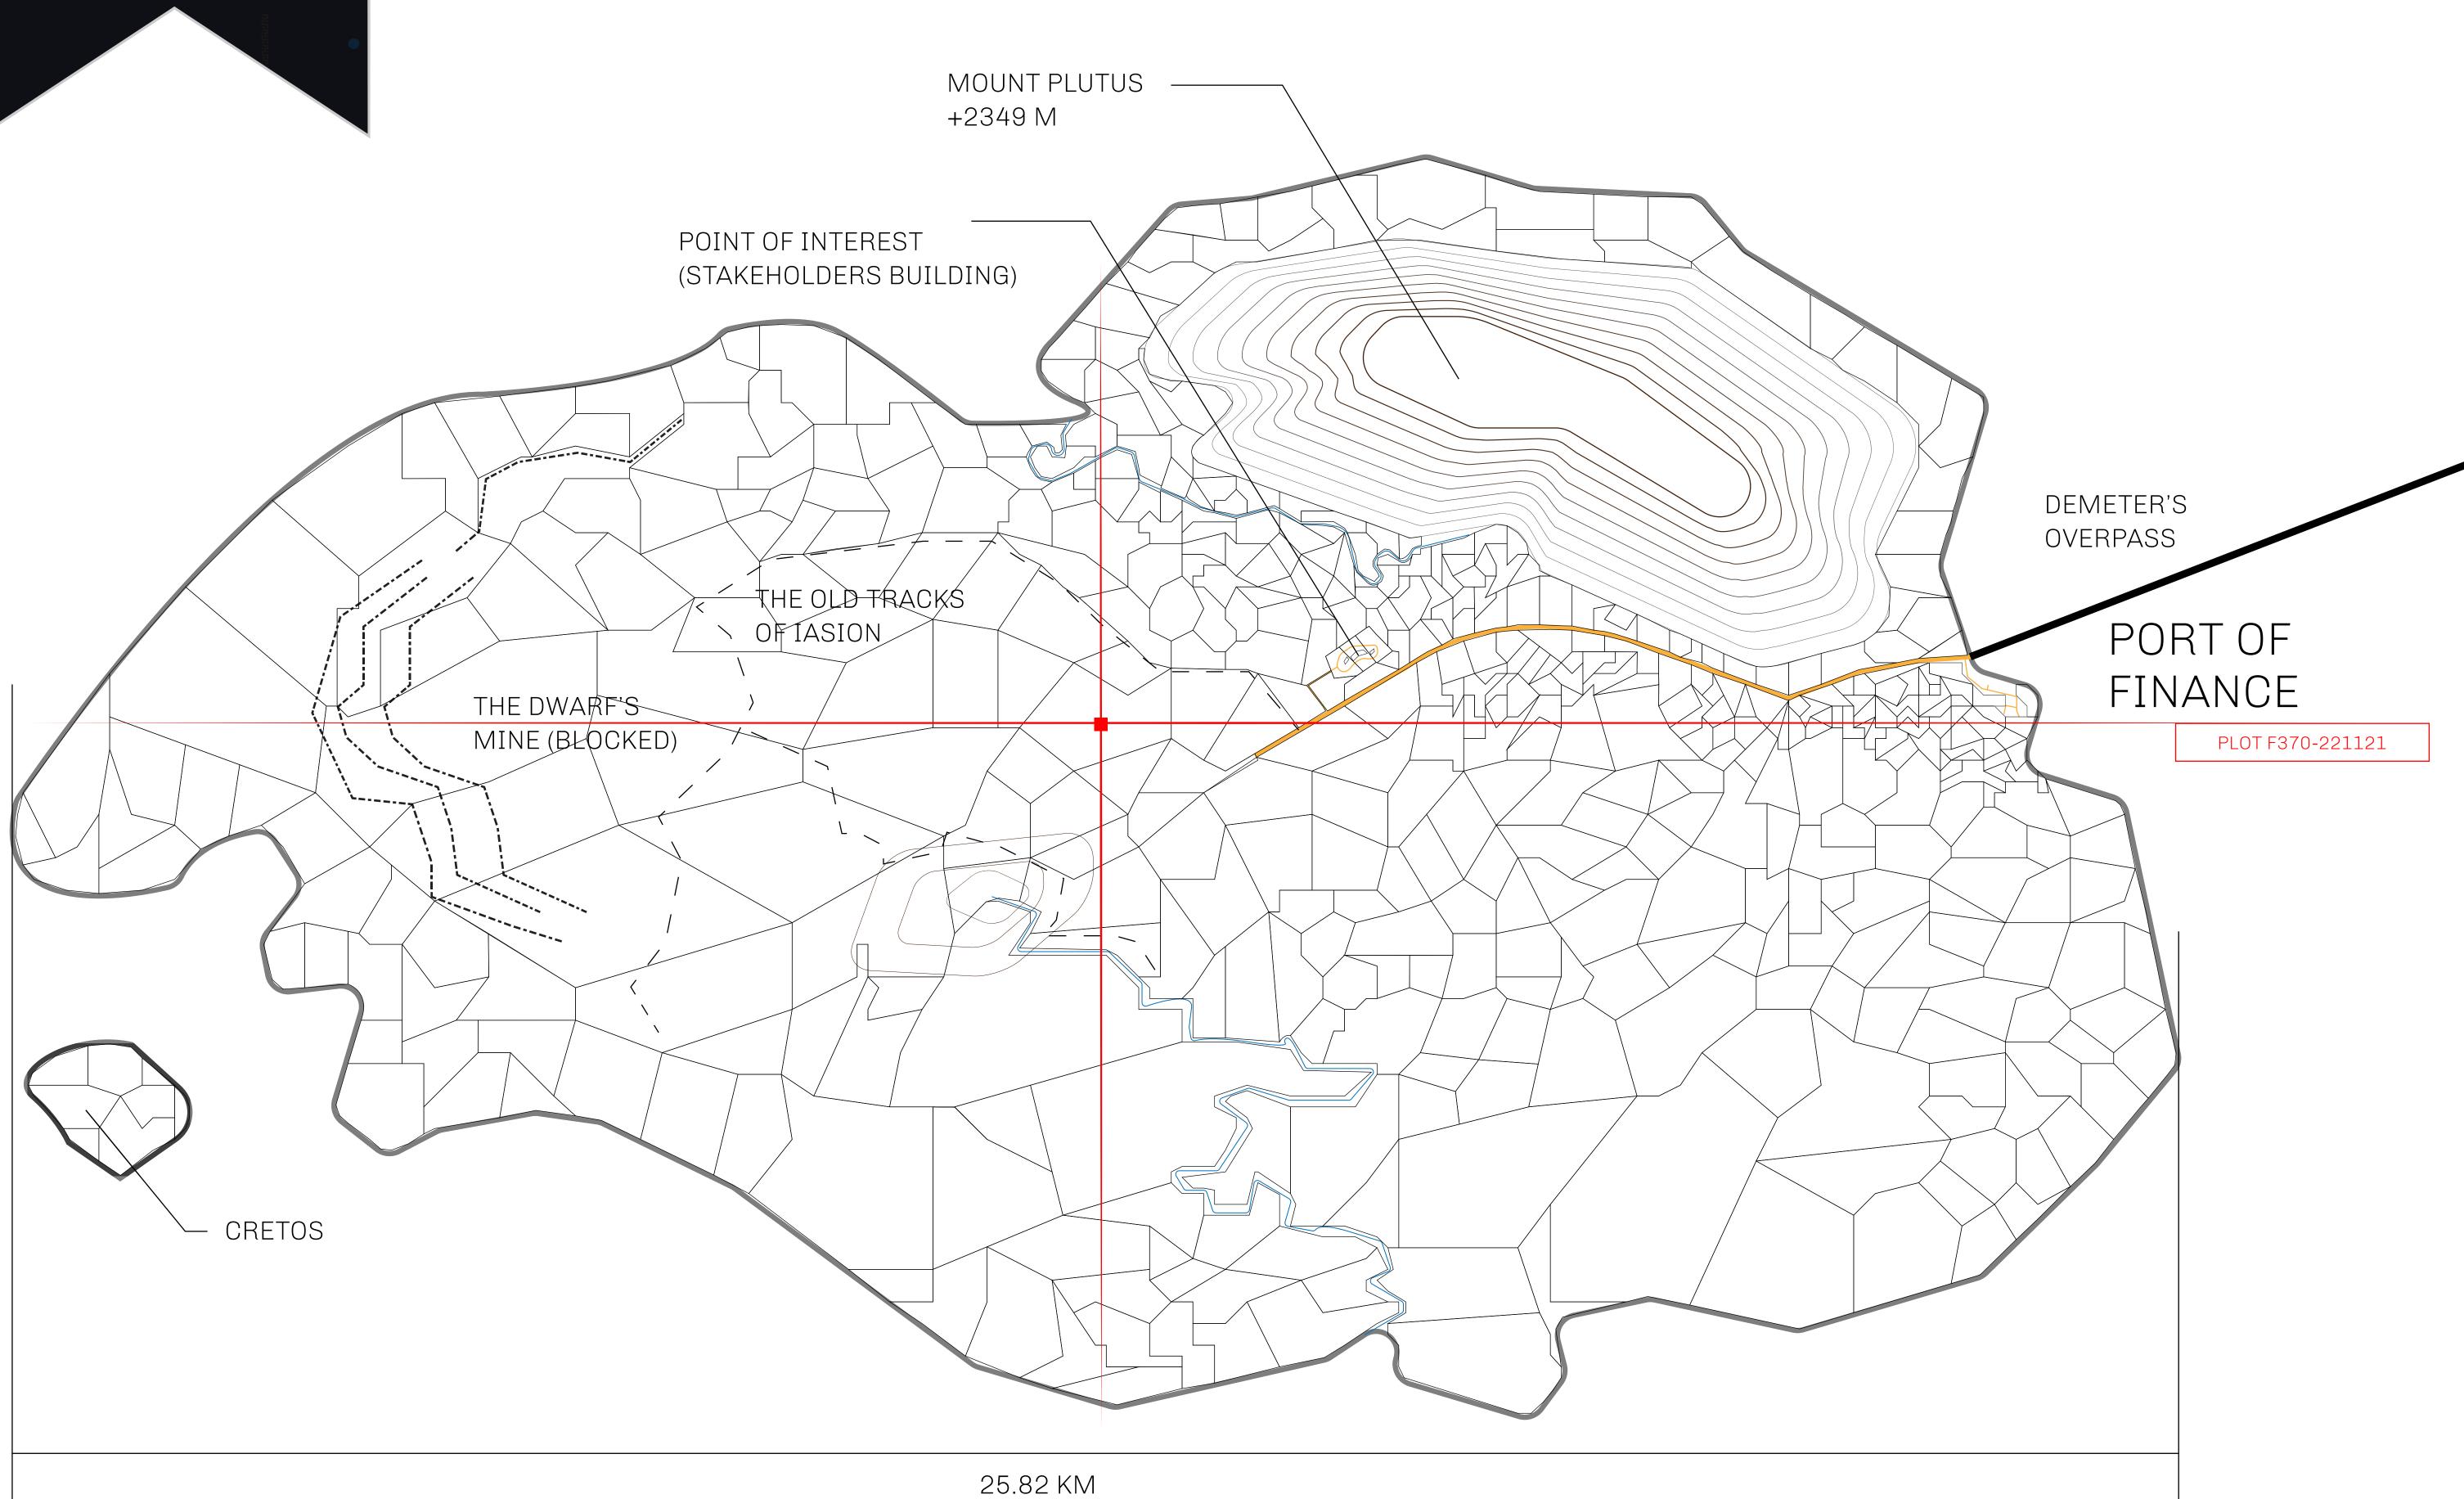

## GEOGRAPHY

COASTLINE
BORDERS
HIGHEST POINT
LOWEST POINT
PLOTS
SCALE

73.54 KM (45.70 MILES) OCEAN MOUNT PLUTUS +2349 M

THE DWARF'S MINE -215 M 490

1:50000

## H.M. LNFT Land Registry

F370-221121

TITLE NUMBER

ADMINISTRATIVE AREA

ISLE OF FUND

ISSUED 22 November 2021

SCALE **1/50000** 

OWNER ENTITLEMENT