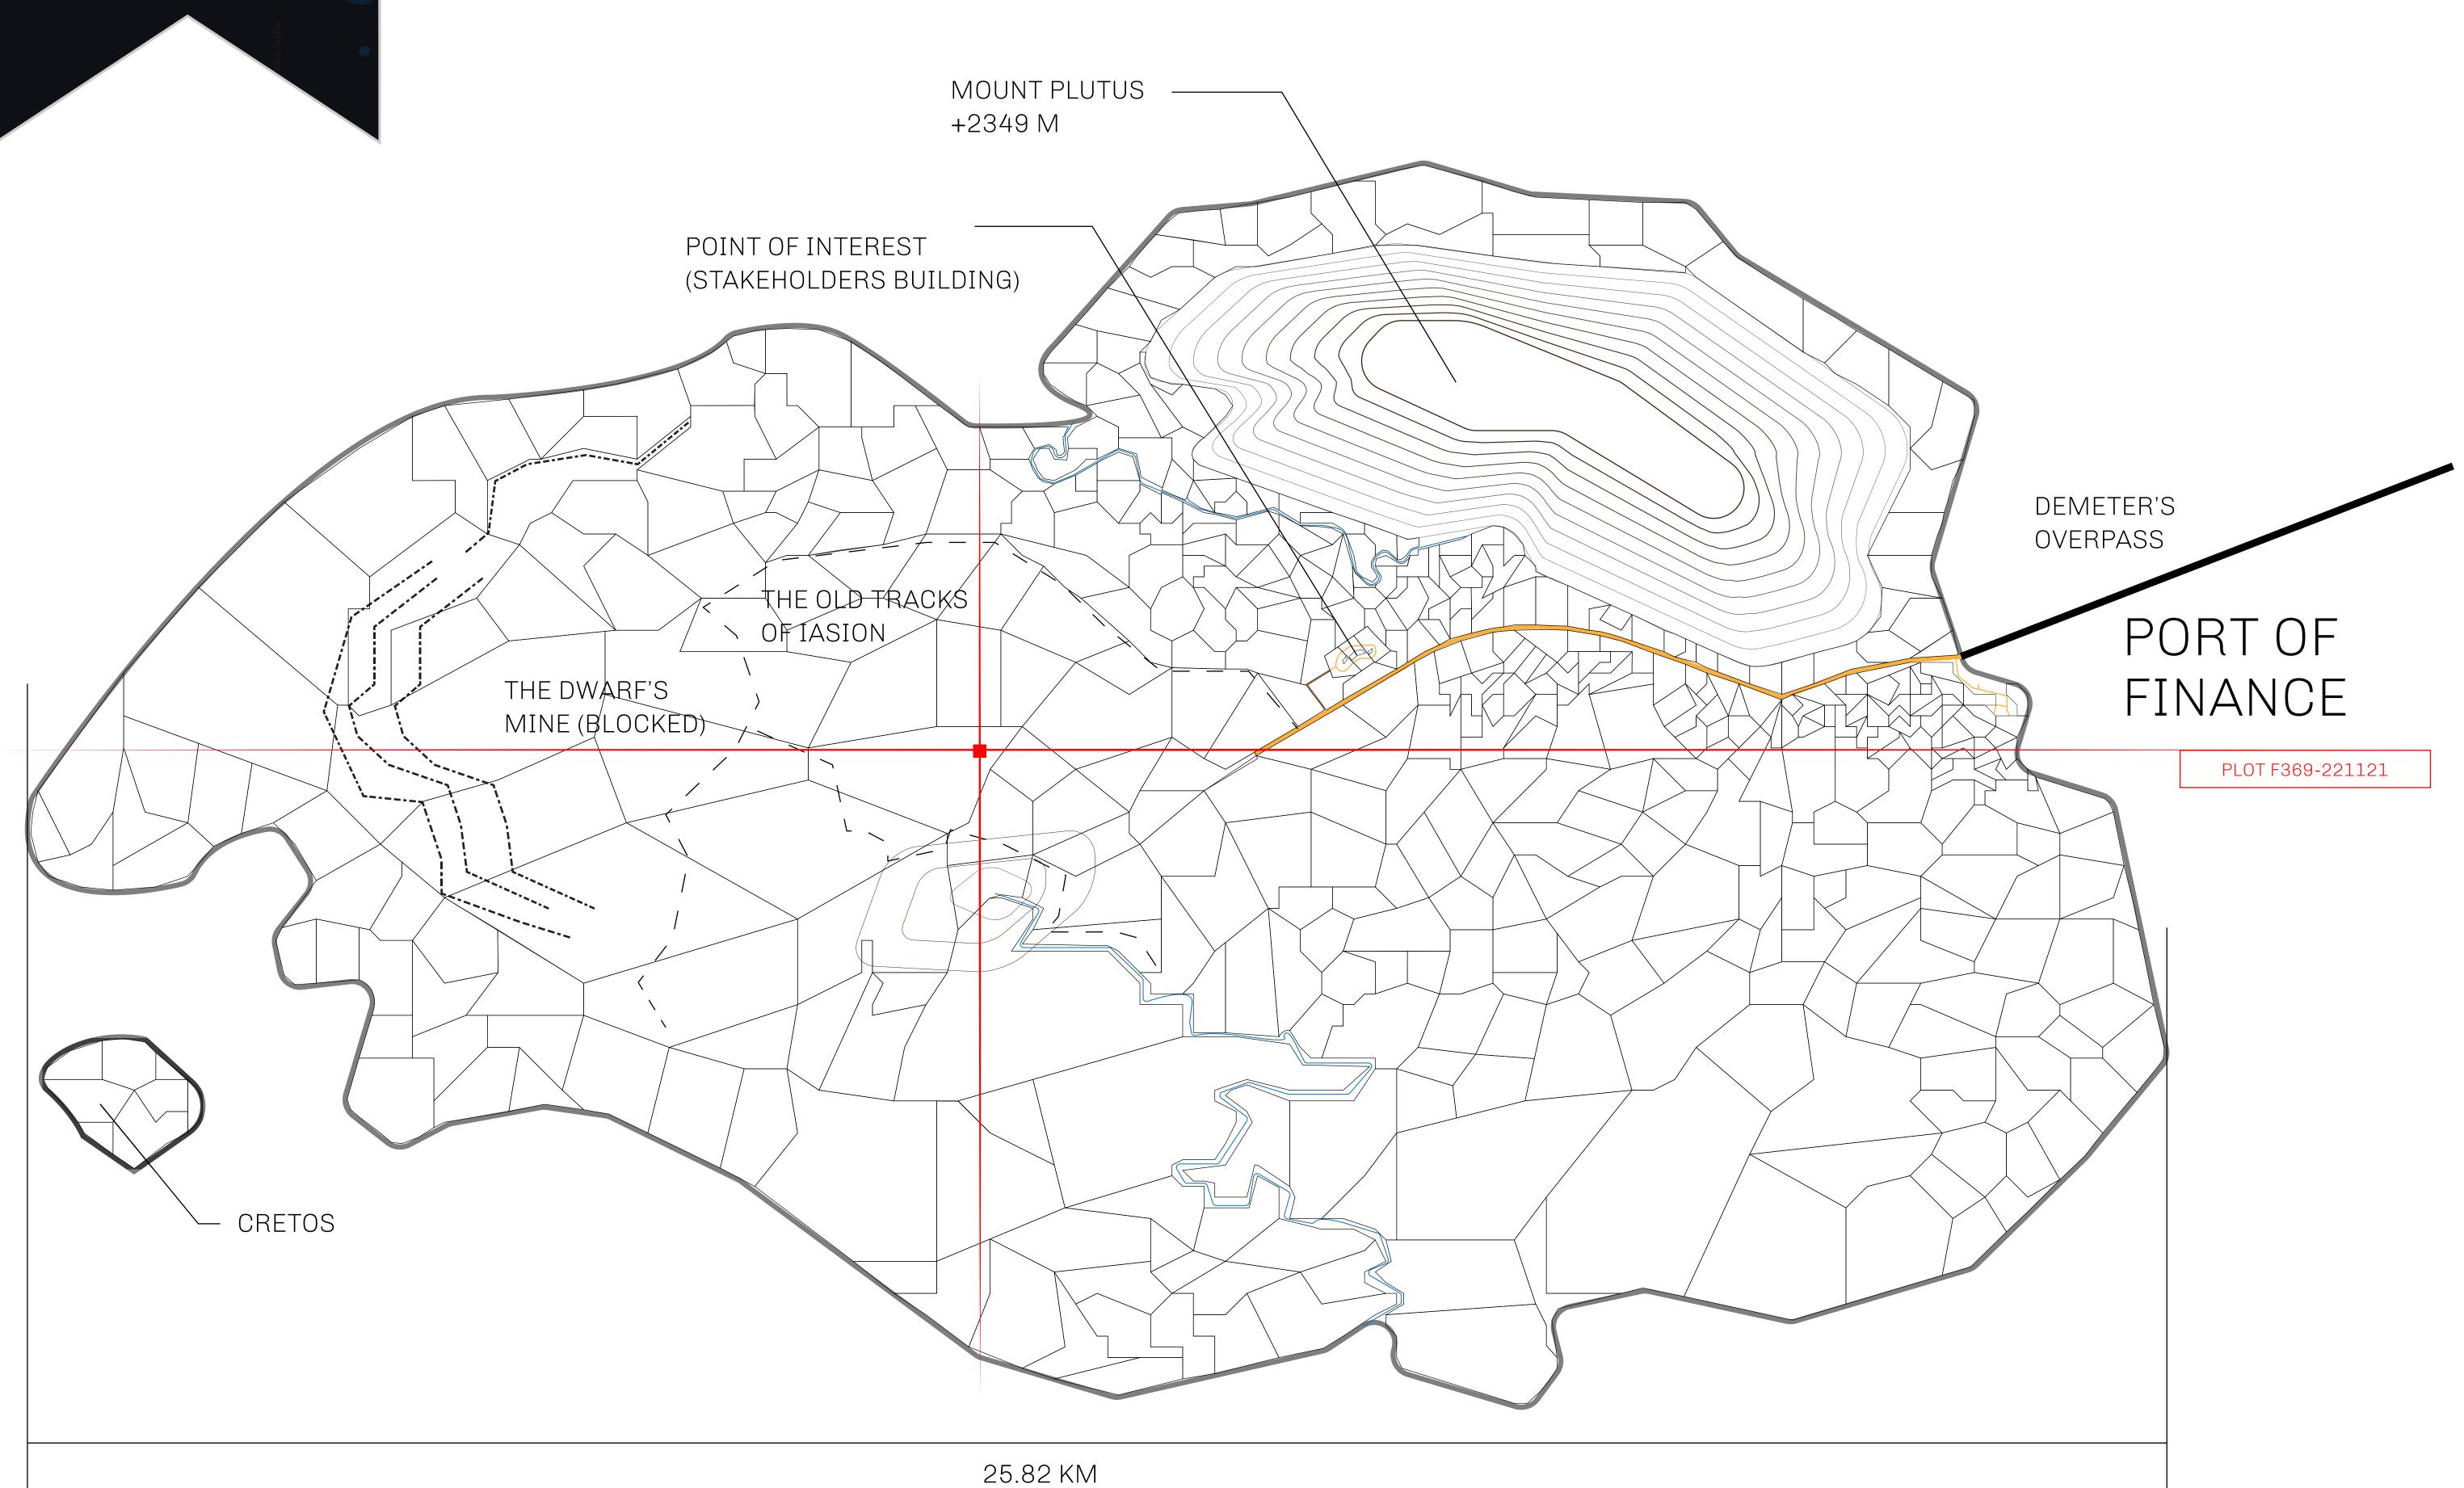

## GEOGRAPHY

COASTLINE
BORDERS
HIGHEST POINT
LOWEST POINT
PLOTS
SCALE

73.54 KM (45.70 MILES) OCEAN MOUNT PLUTUS +2349 M

THE DWARF'S MINE -215 M

490 1:50000

## H.M. LNFT Land Registry

TITLE NUMBER

F369-221121

ADMINISTRATIVE AREA

ISLE OF FUND

ISSUED 22 November 2021

SCALE **1/50000** 

OWNER ENTITLEMENT