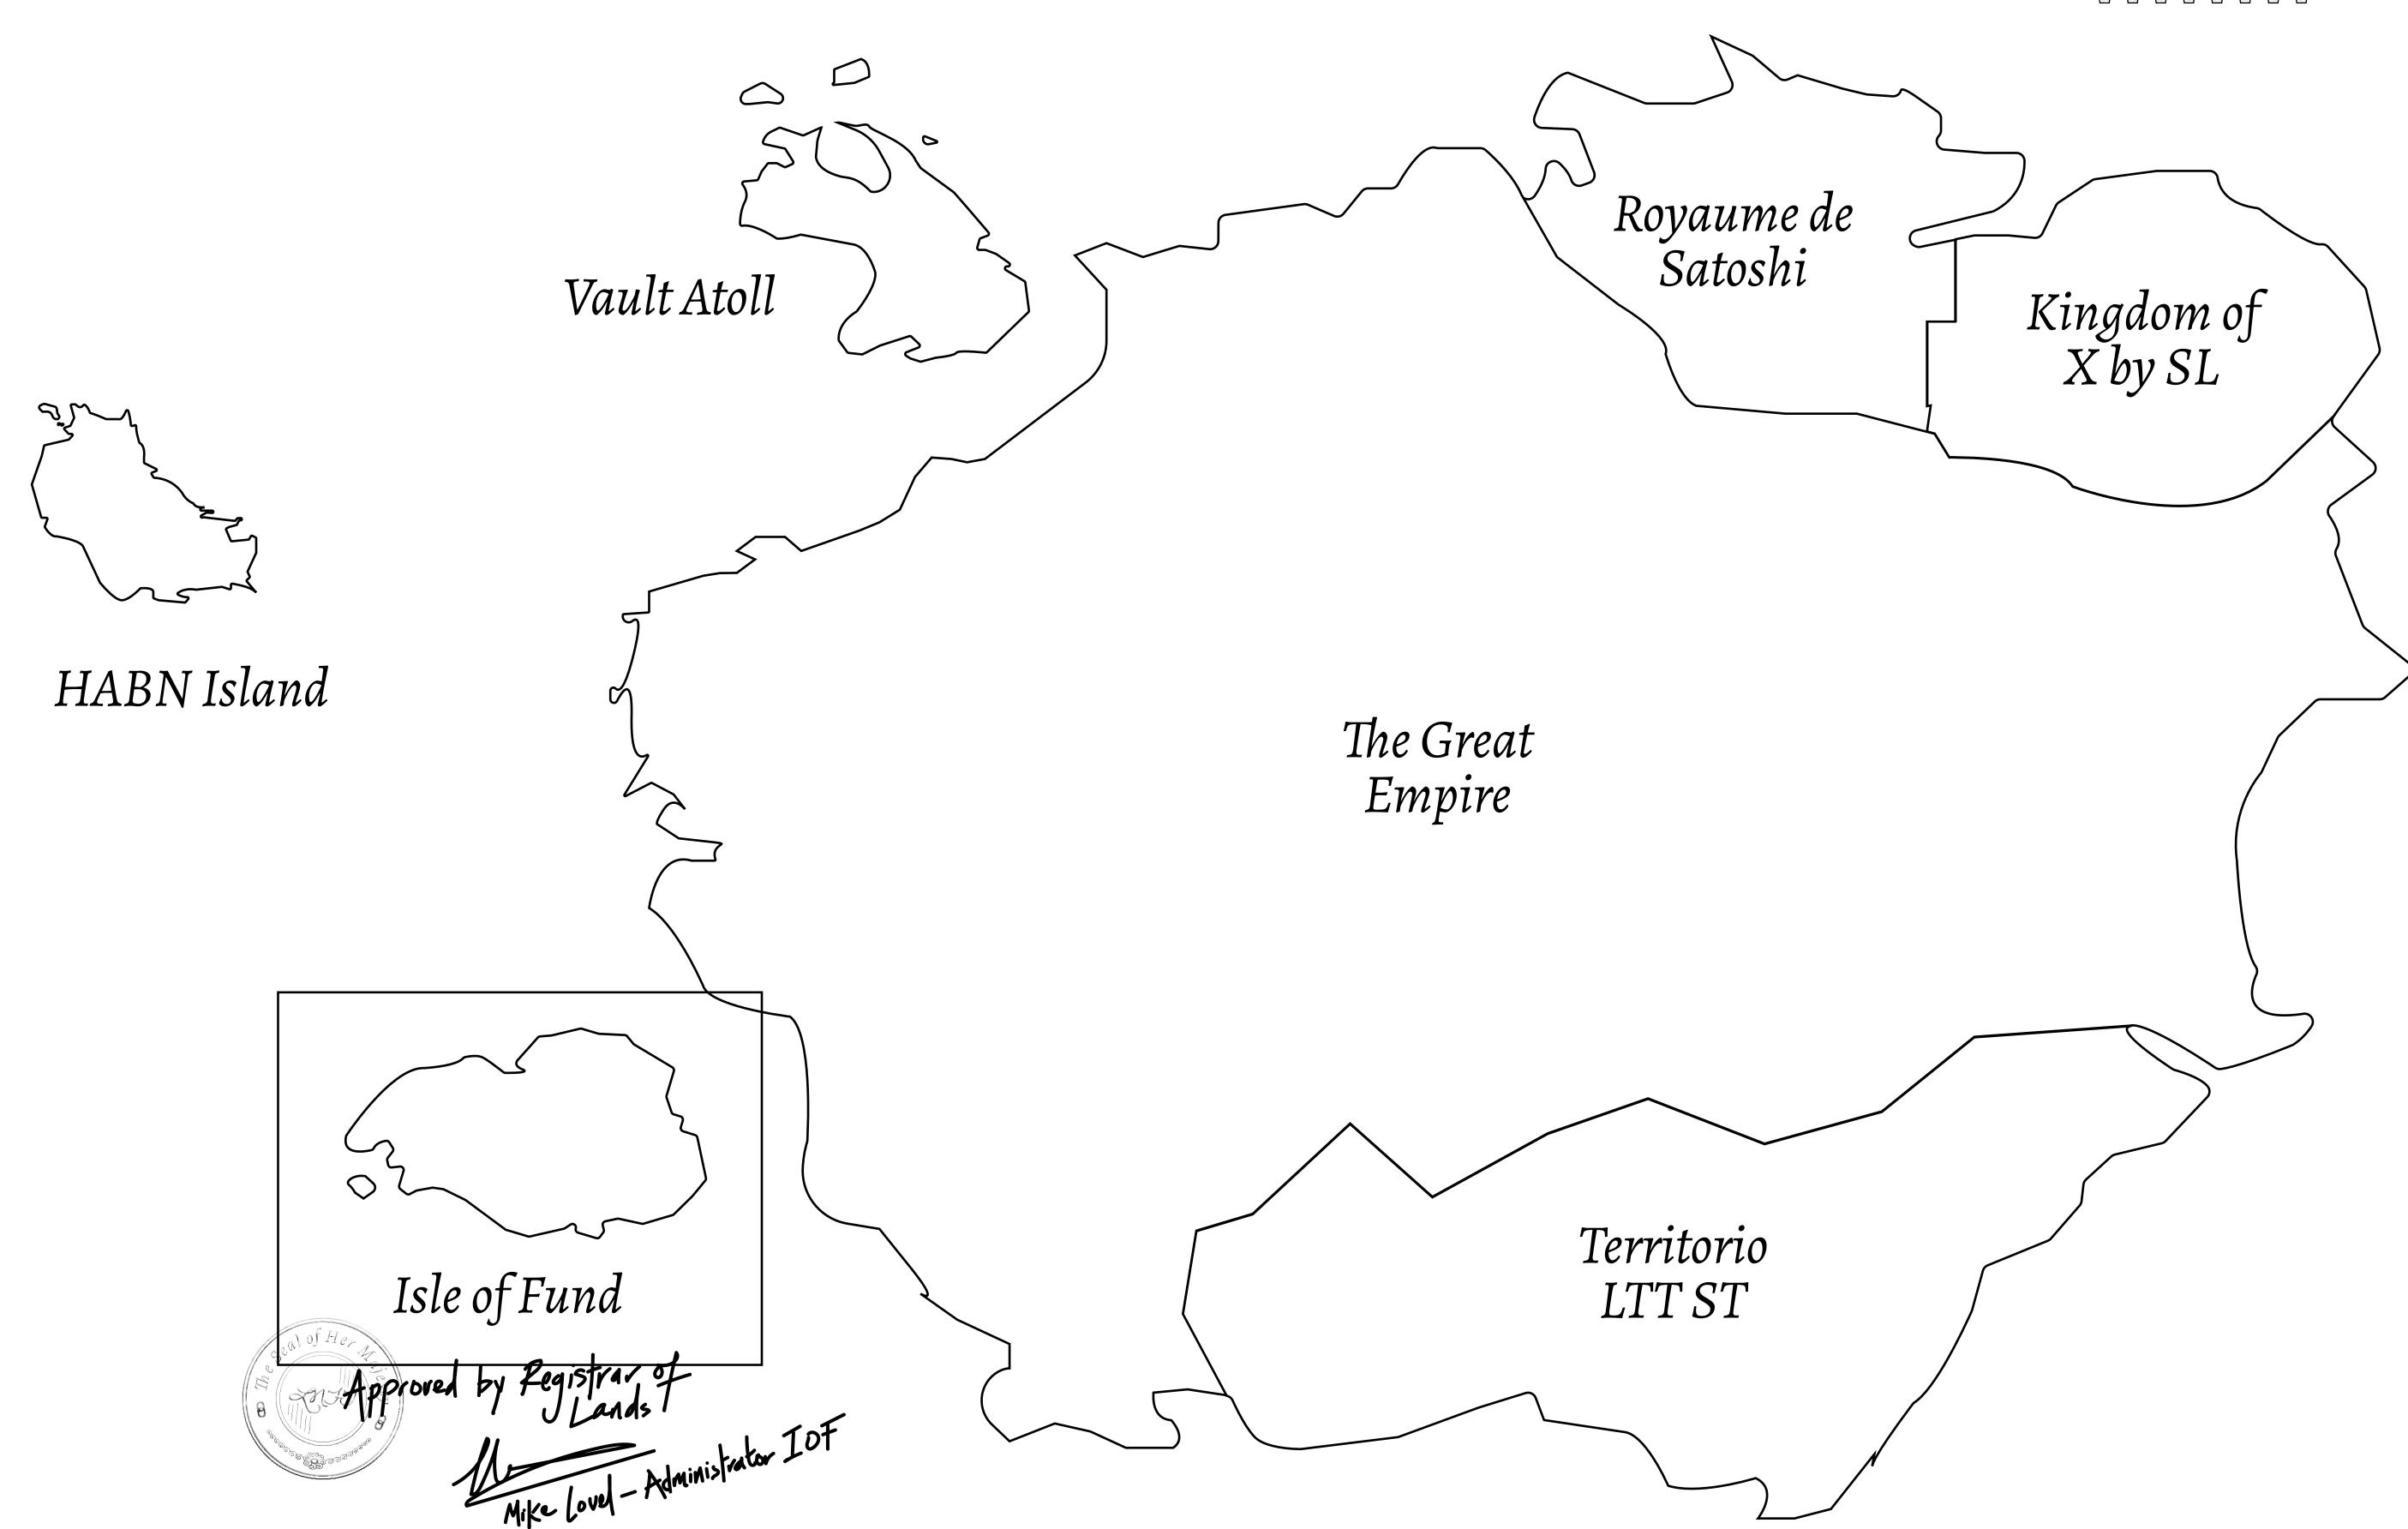

## THE FINANCIERS

Often known as the "paperwork" center of Loot NFT World, the Isle of Fund is the destination for landowners to manage their plots. Plots grant rights embodied in revenue-bearing NFTs (or RB-NFTs), such as minting of NFT stories, receiving USDC platform credit rewards from the World's economic activities, and more. Its people are the leaders in NFT-wrapped instrument experimentations which occurs at the Stakeholder's Building.

## H.M. LNFT Land Registry

TITLE NUMBER

F369-221121

ADMINISTRATIVE AREA

ISLE OF FUND

ISSUED 22 November 2021

SCALE **1/50000** 

OWNER ENTITLEMENT