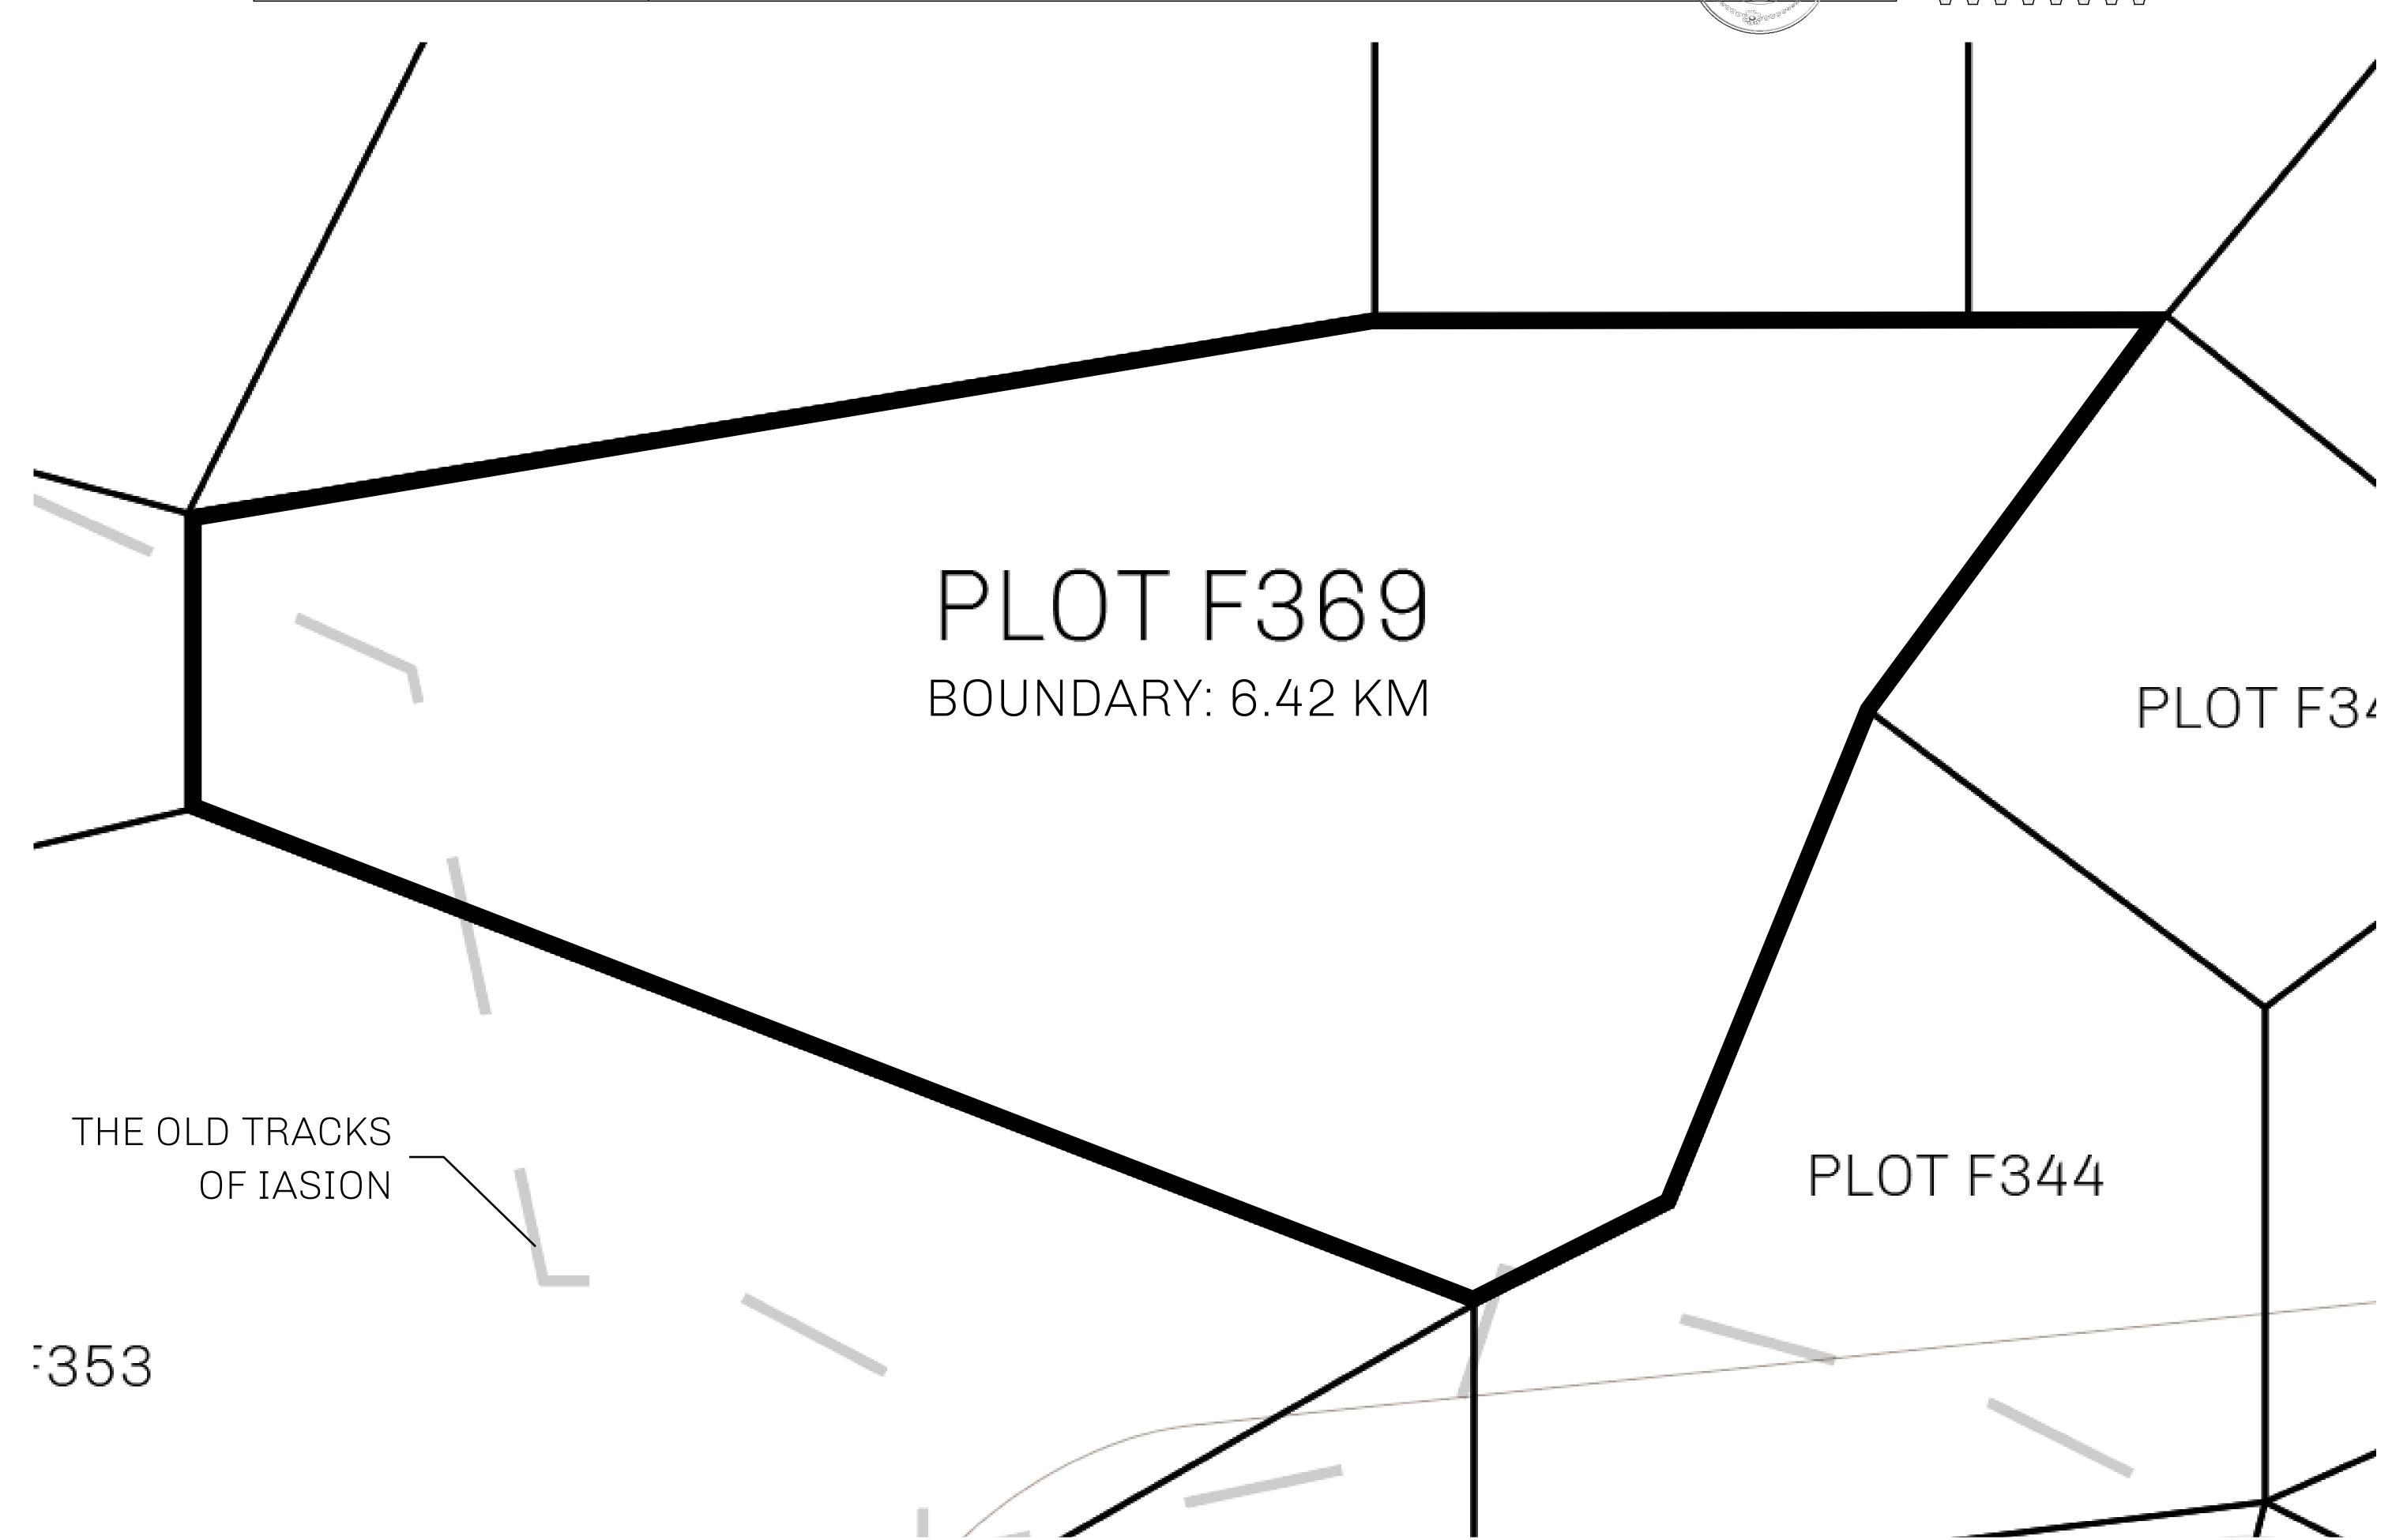

## H.M. LNFT Land Registry

TITLE NUMBER

F369-221121

ADMINISTRATIVE AREA

ISLE OF FUND

ISSUED 22 November 2021

SCALE **1/50000** 

OWNER ENTITLEMENT