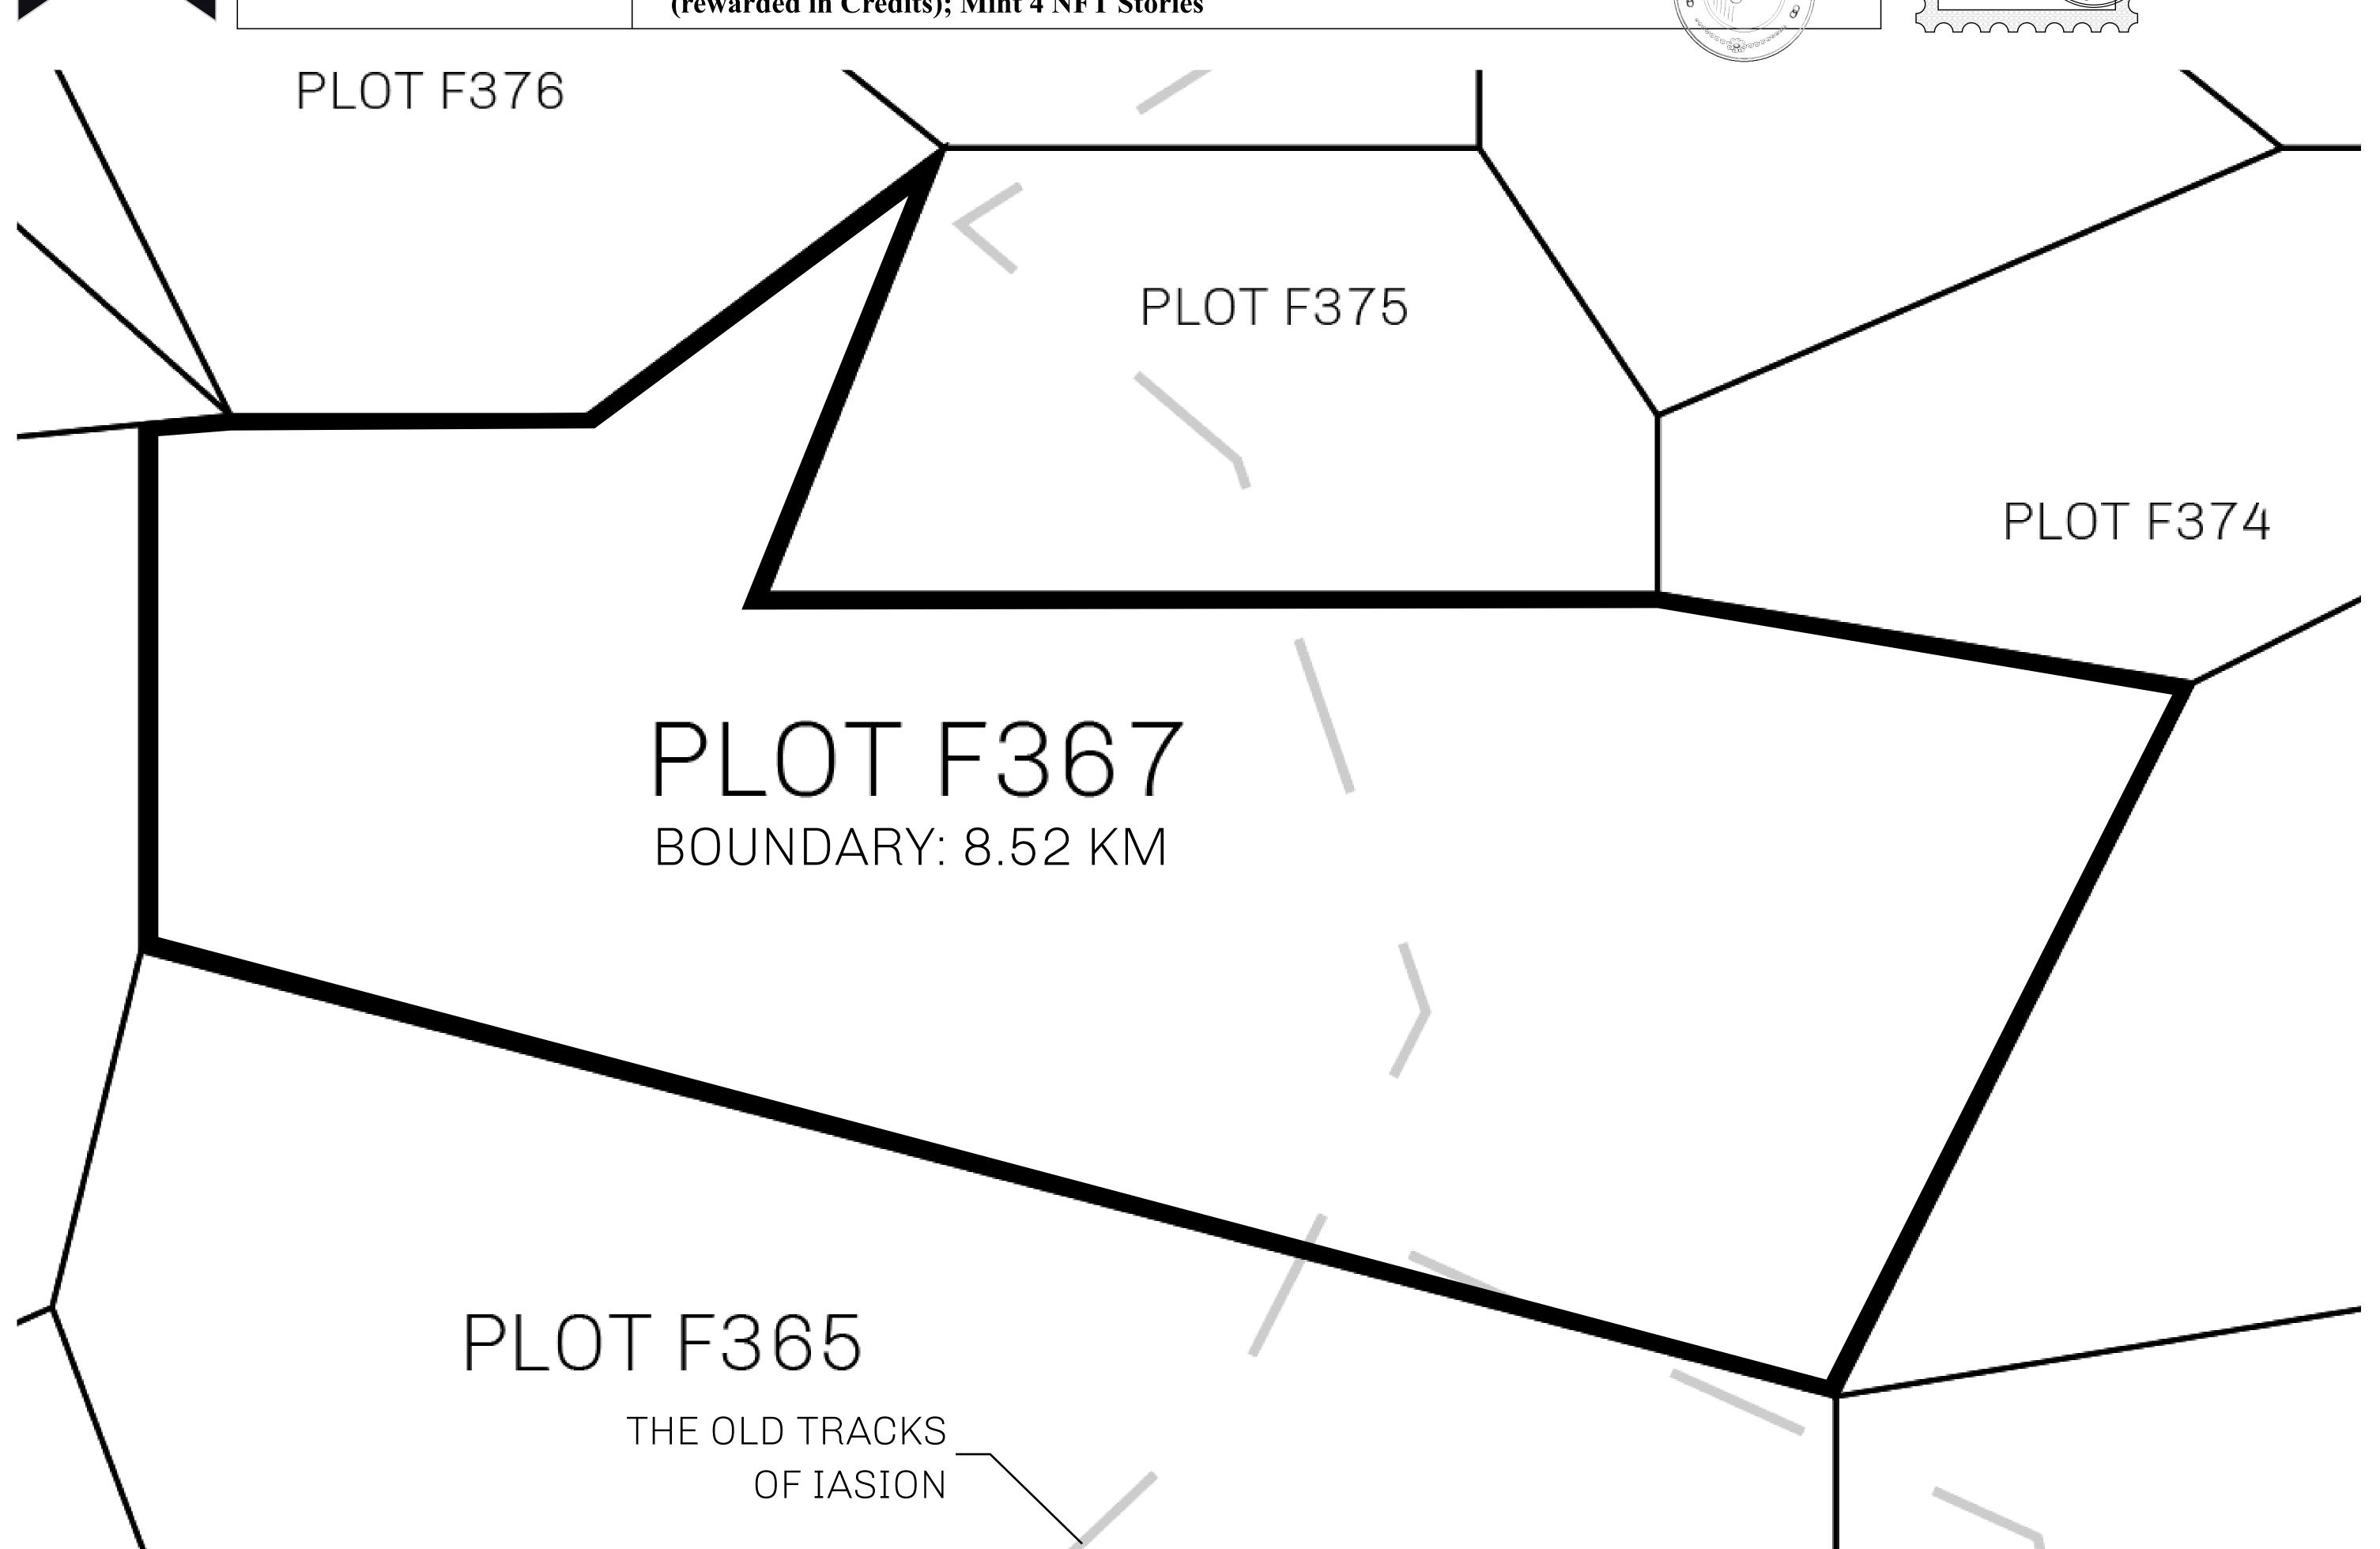

## H.M. LNFT Land Registry

F367-221121

TITLE NUMBER

ADMINISTRATIVE AREA

ISLE OF FUND

ISSUED 22 November 2021

SCALE **1/50000** 

OWNER ENTITLEMENT

Type W-IOF: Share of 0.1% of all BUN sales based on number of NFT Stories minted

(rewarded in Credits); Mint 4 NFT Stories