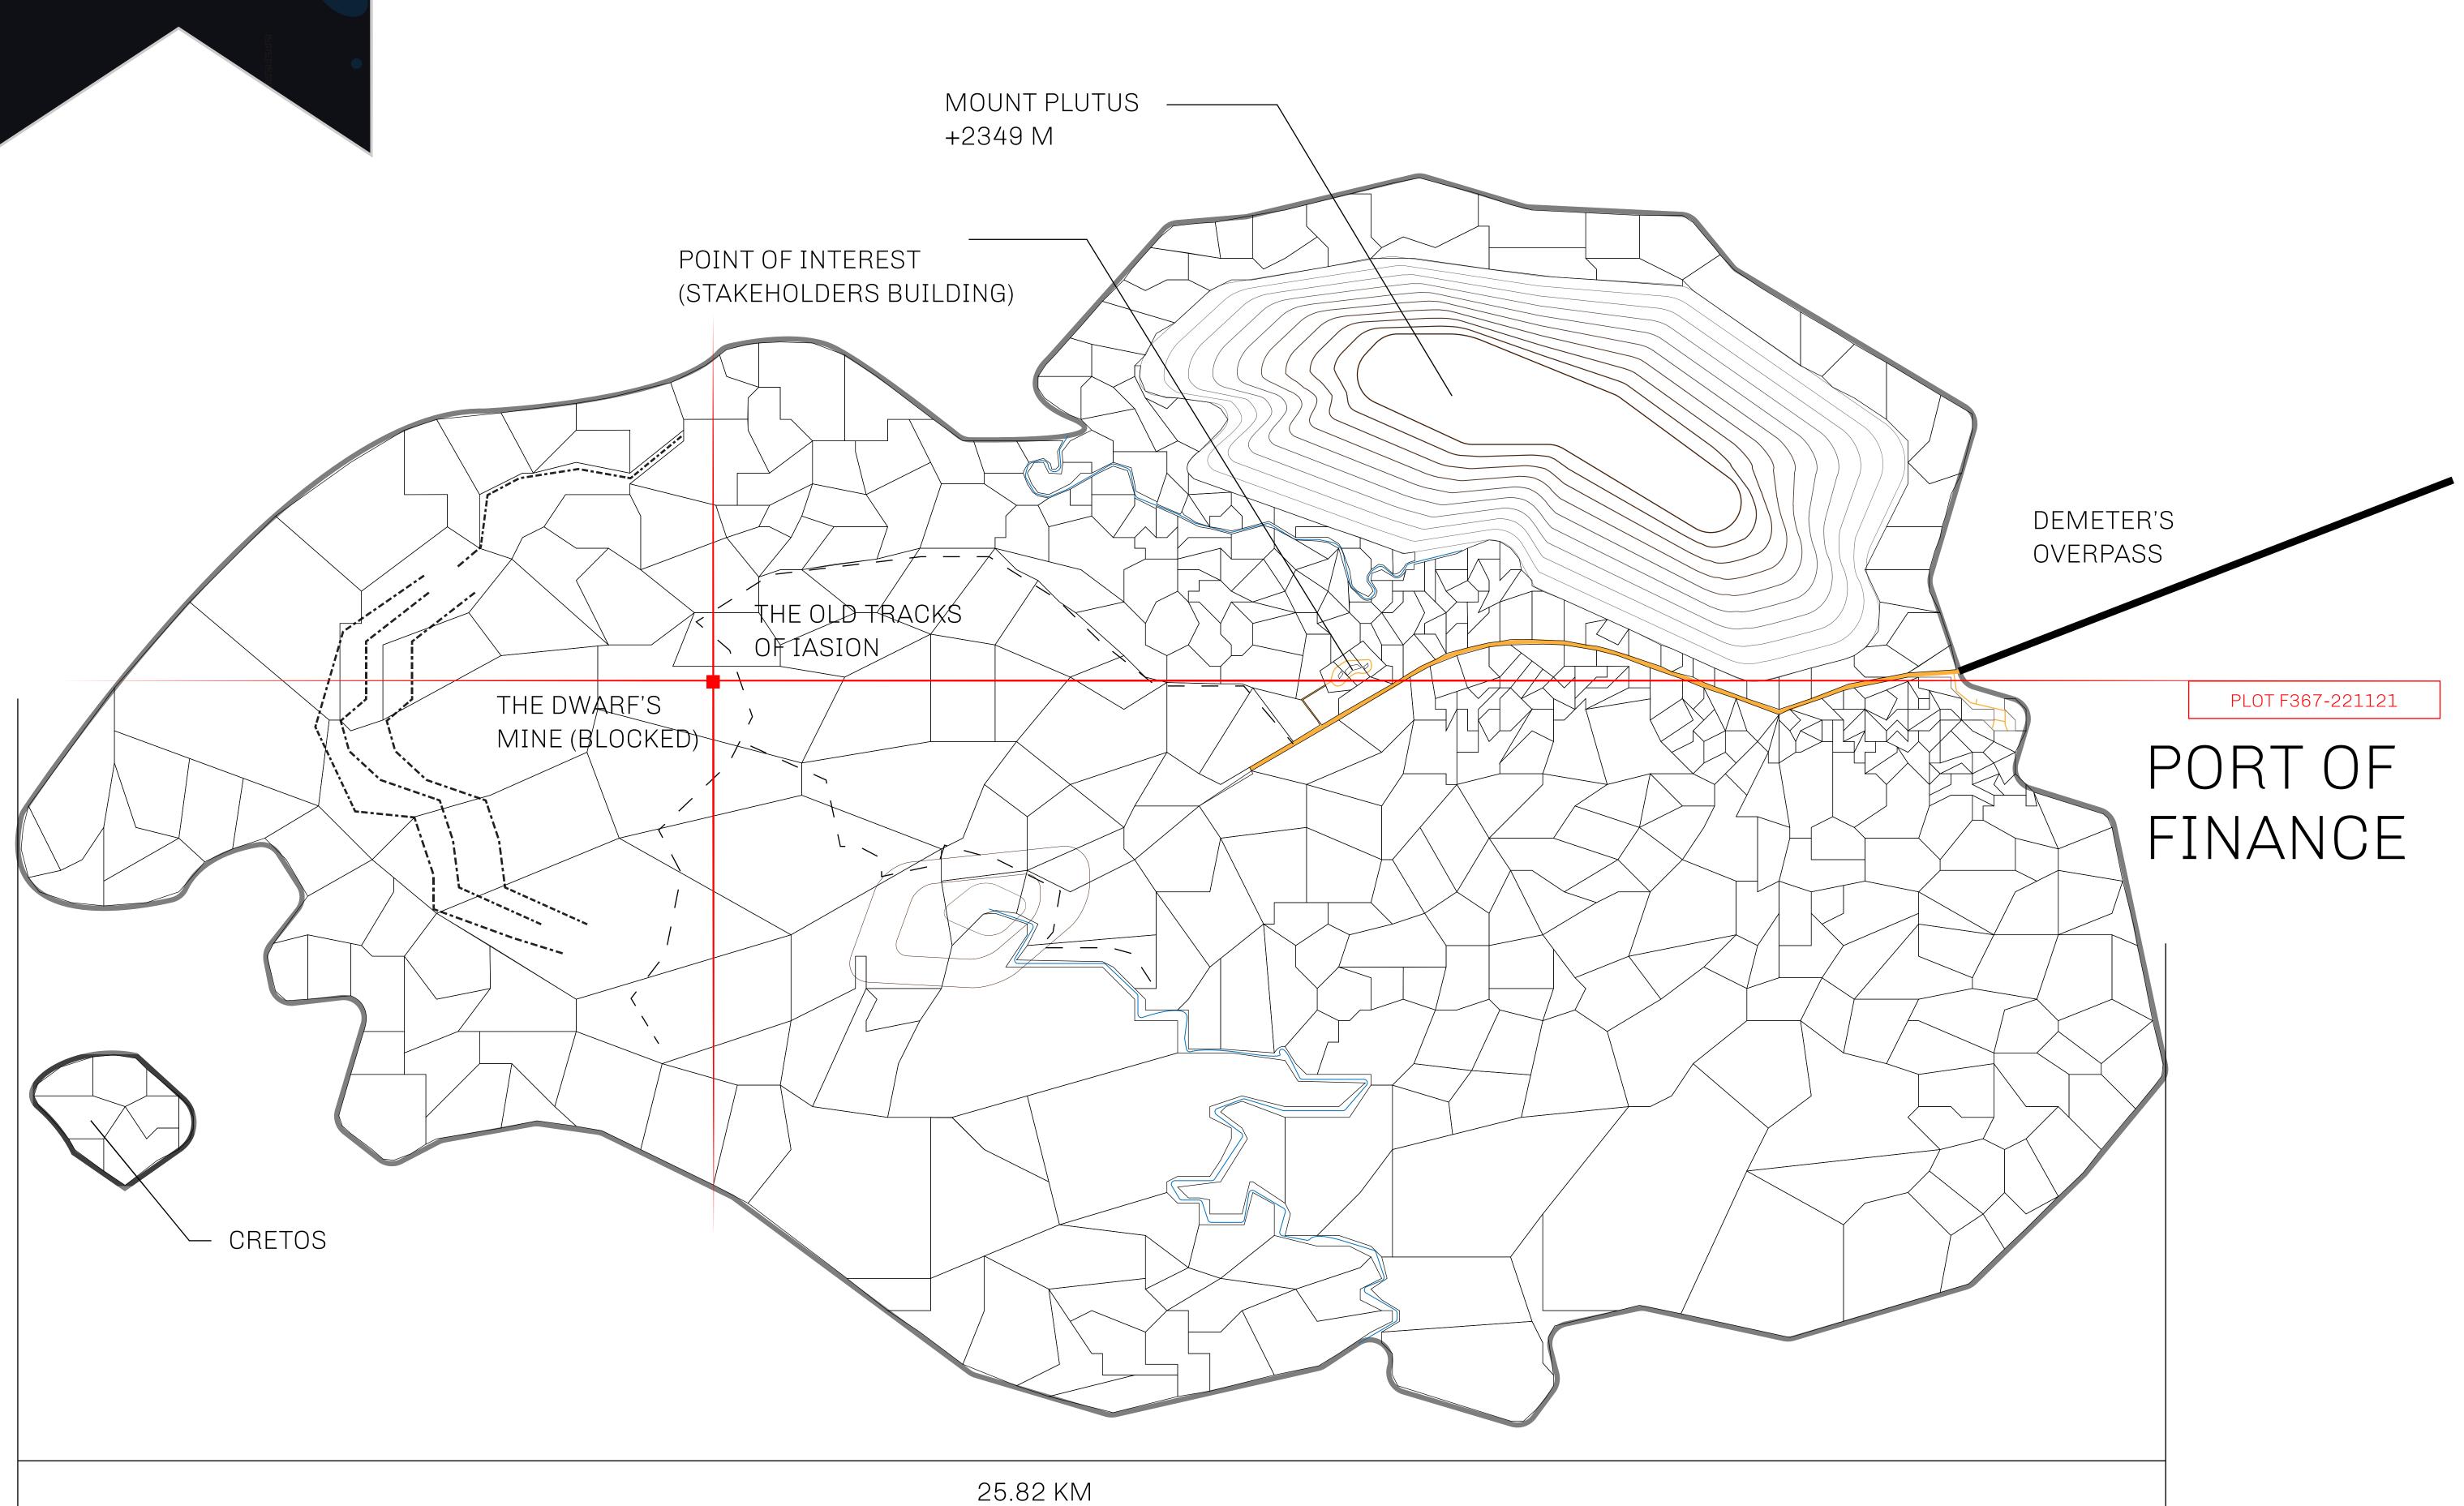

## GEOGRAPHY

COASTLINE
BORDERS
HIGHEST POINT
LOWEST POINT
PLOTS

SCALE

73.54 KM (45.70 MILES)

OCEAN

MOUNT PLUTUS +2349 M

THE DWARF'S MINE -215 M

490

1:50000

## H.M. LNFT Land Registry

F367-221121

TITLE NUMBER

ADMINISTRATIVE AREA

ISLE OF FUND

ISSUED 22 November 2021

SCALE **1/50000** 

OWNER ENTITLEMENT