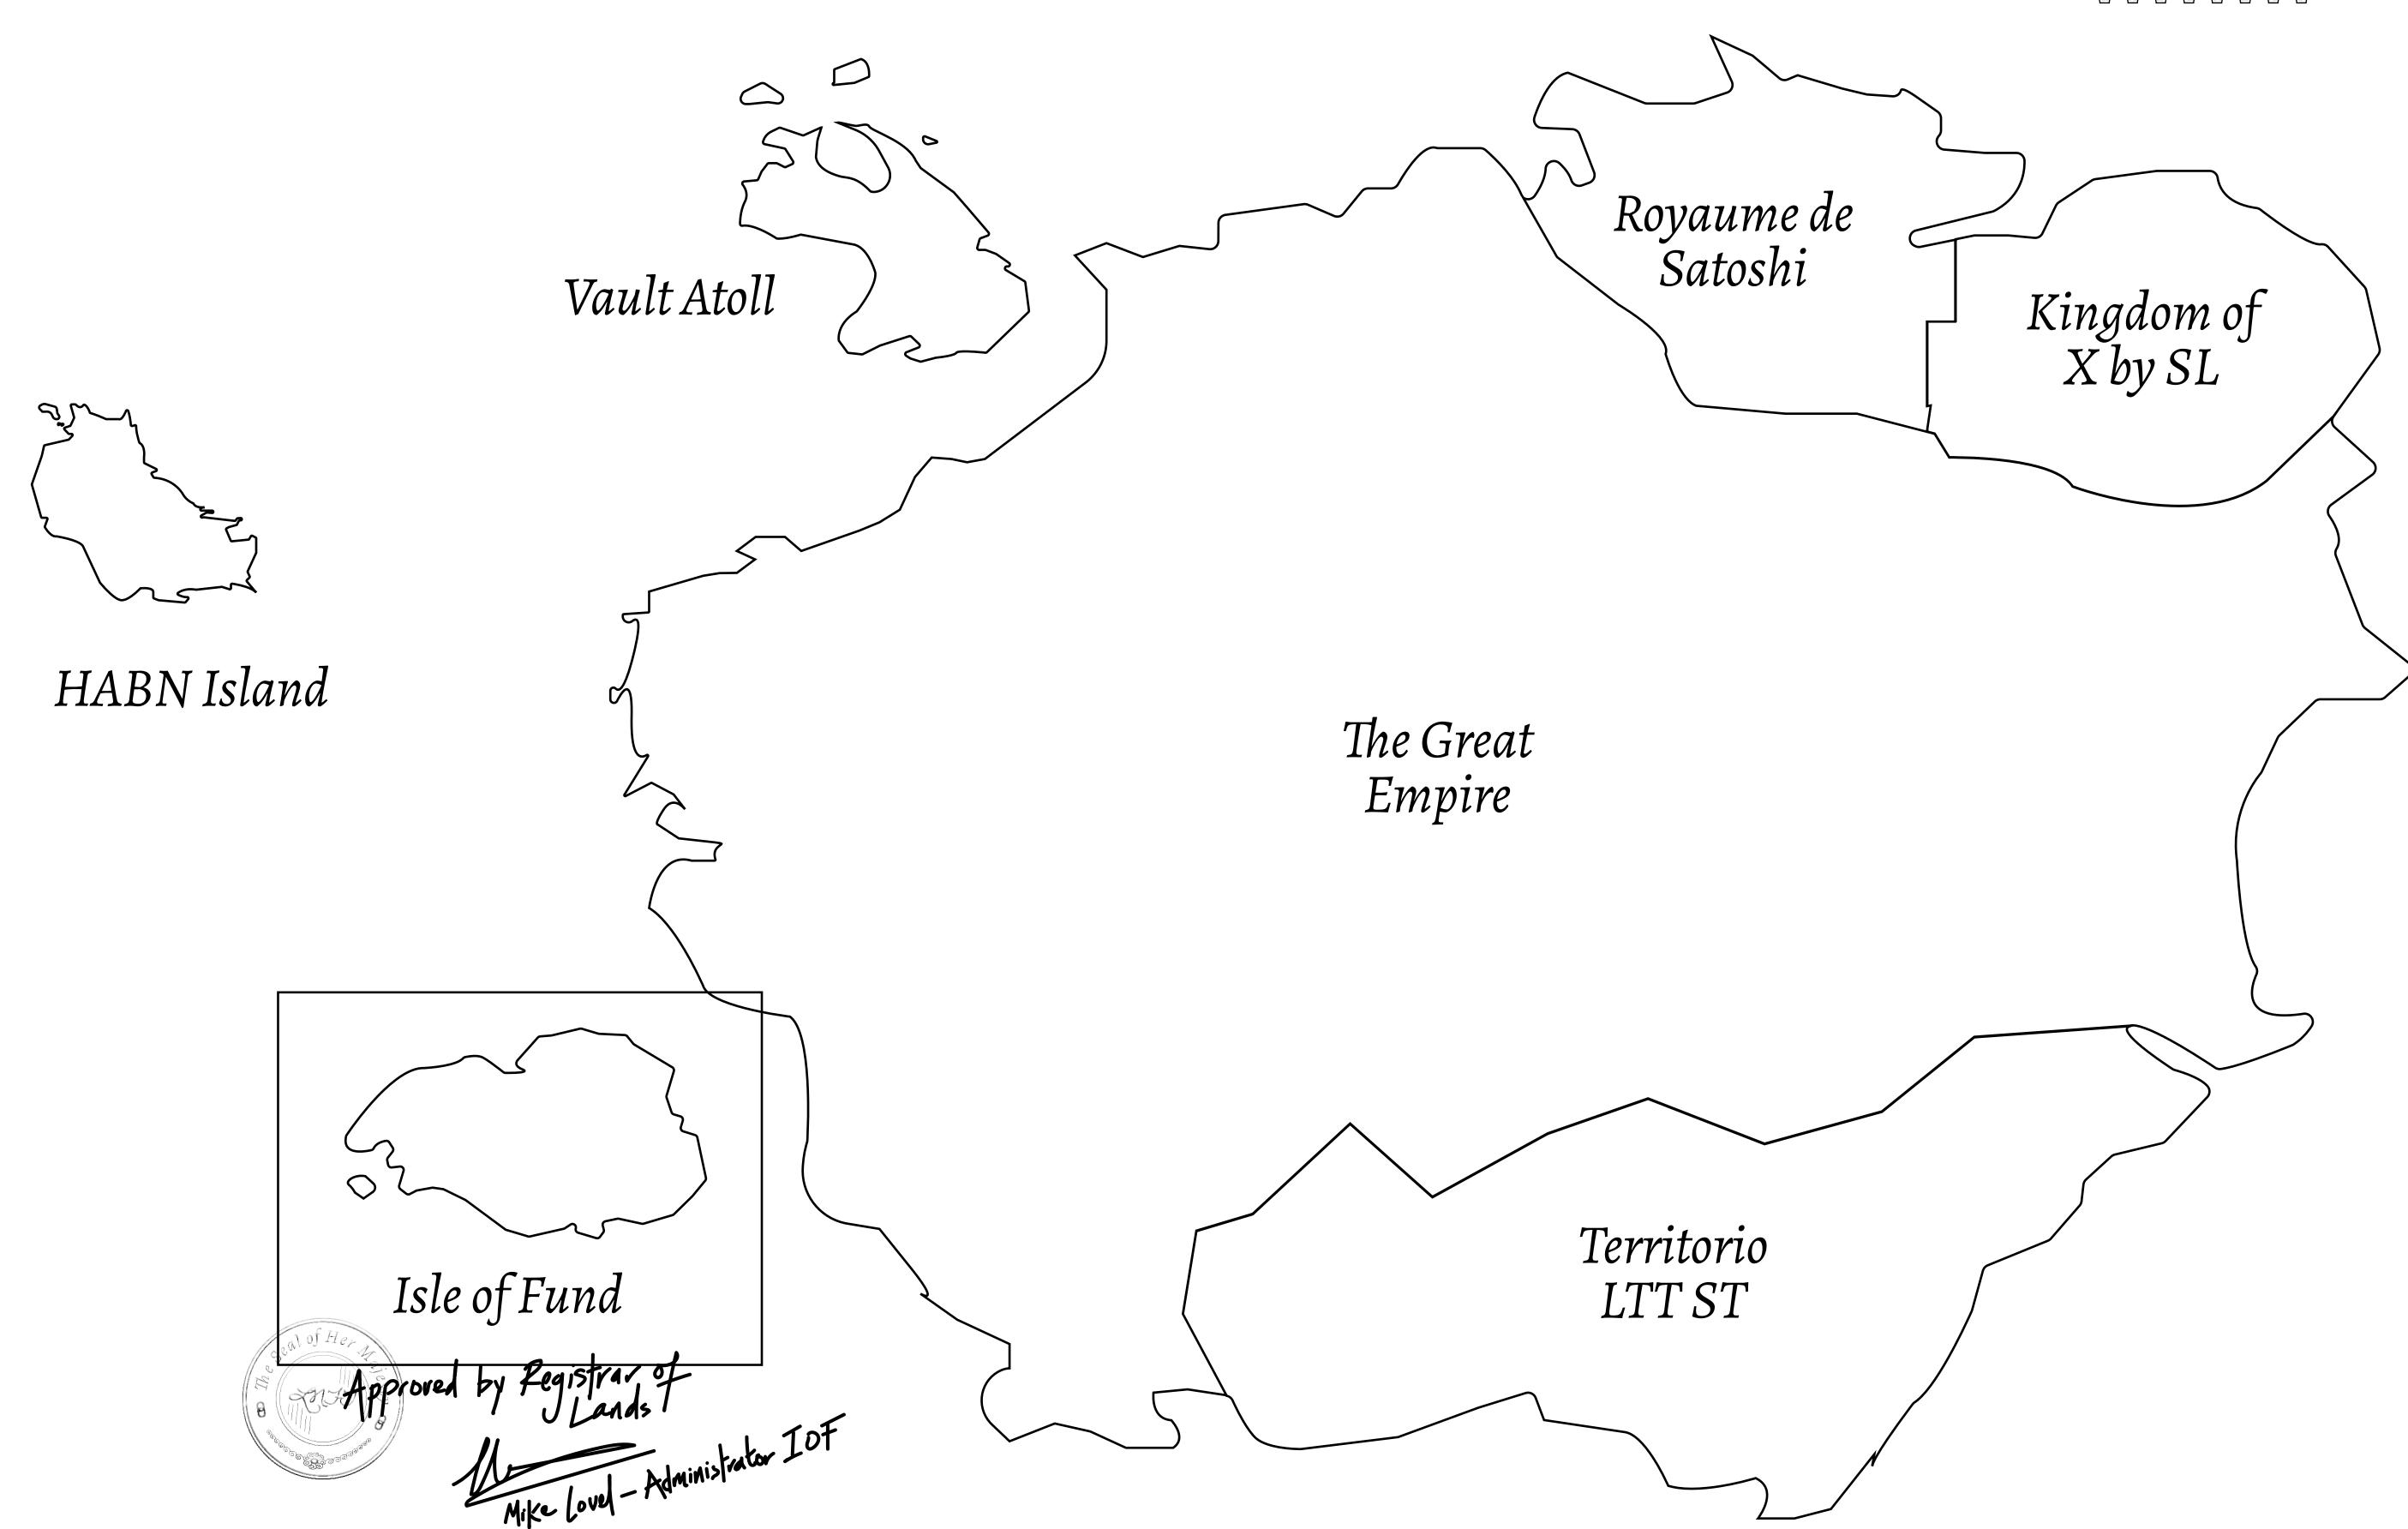

## GEOGRAPHY

COASTLINE
BORDERS
HIGHEST POINT
LOWEST POINT
PLOTS

SCALE

73.54 KM (45.70 MILES)

OCEAN

MOUNT PLUTUS +2349 M

THE DWARF'S MINE -215 M

490

1:50000