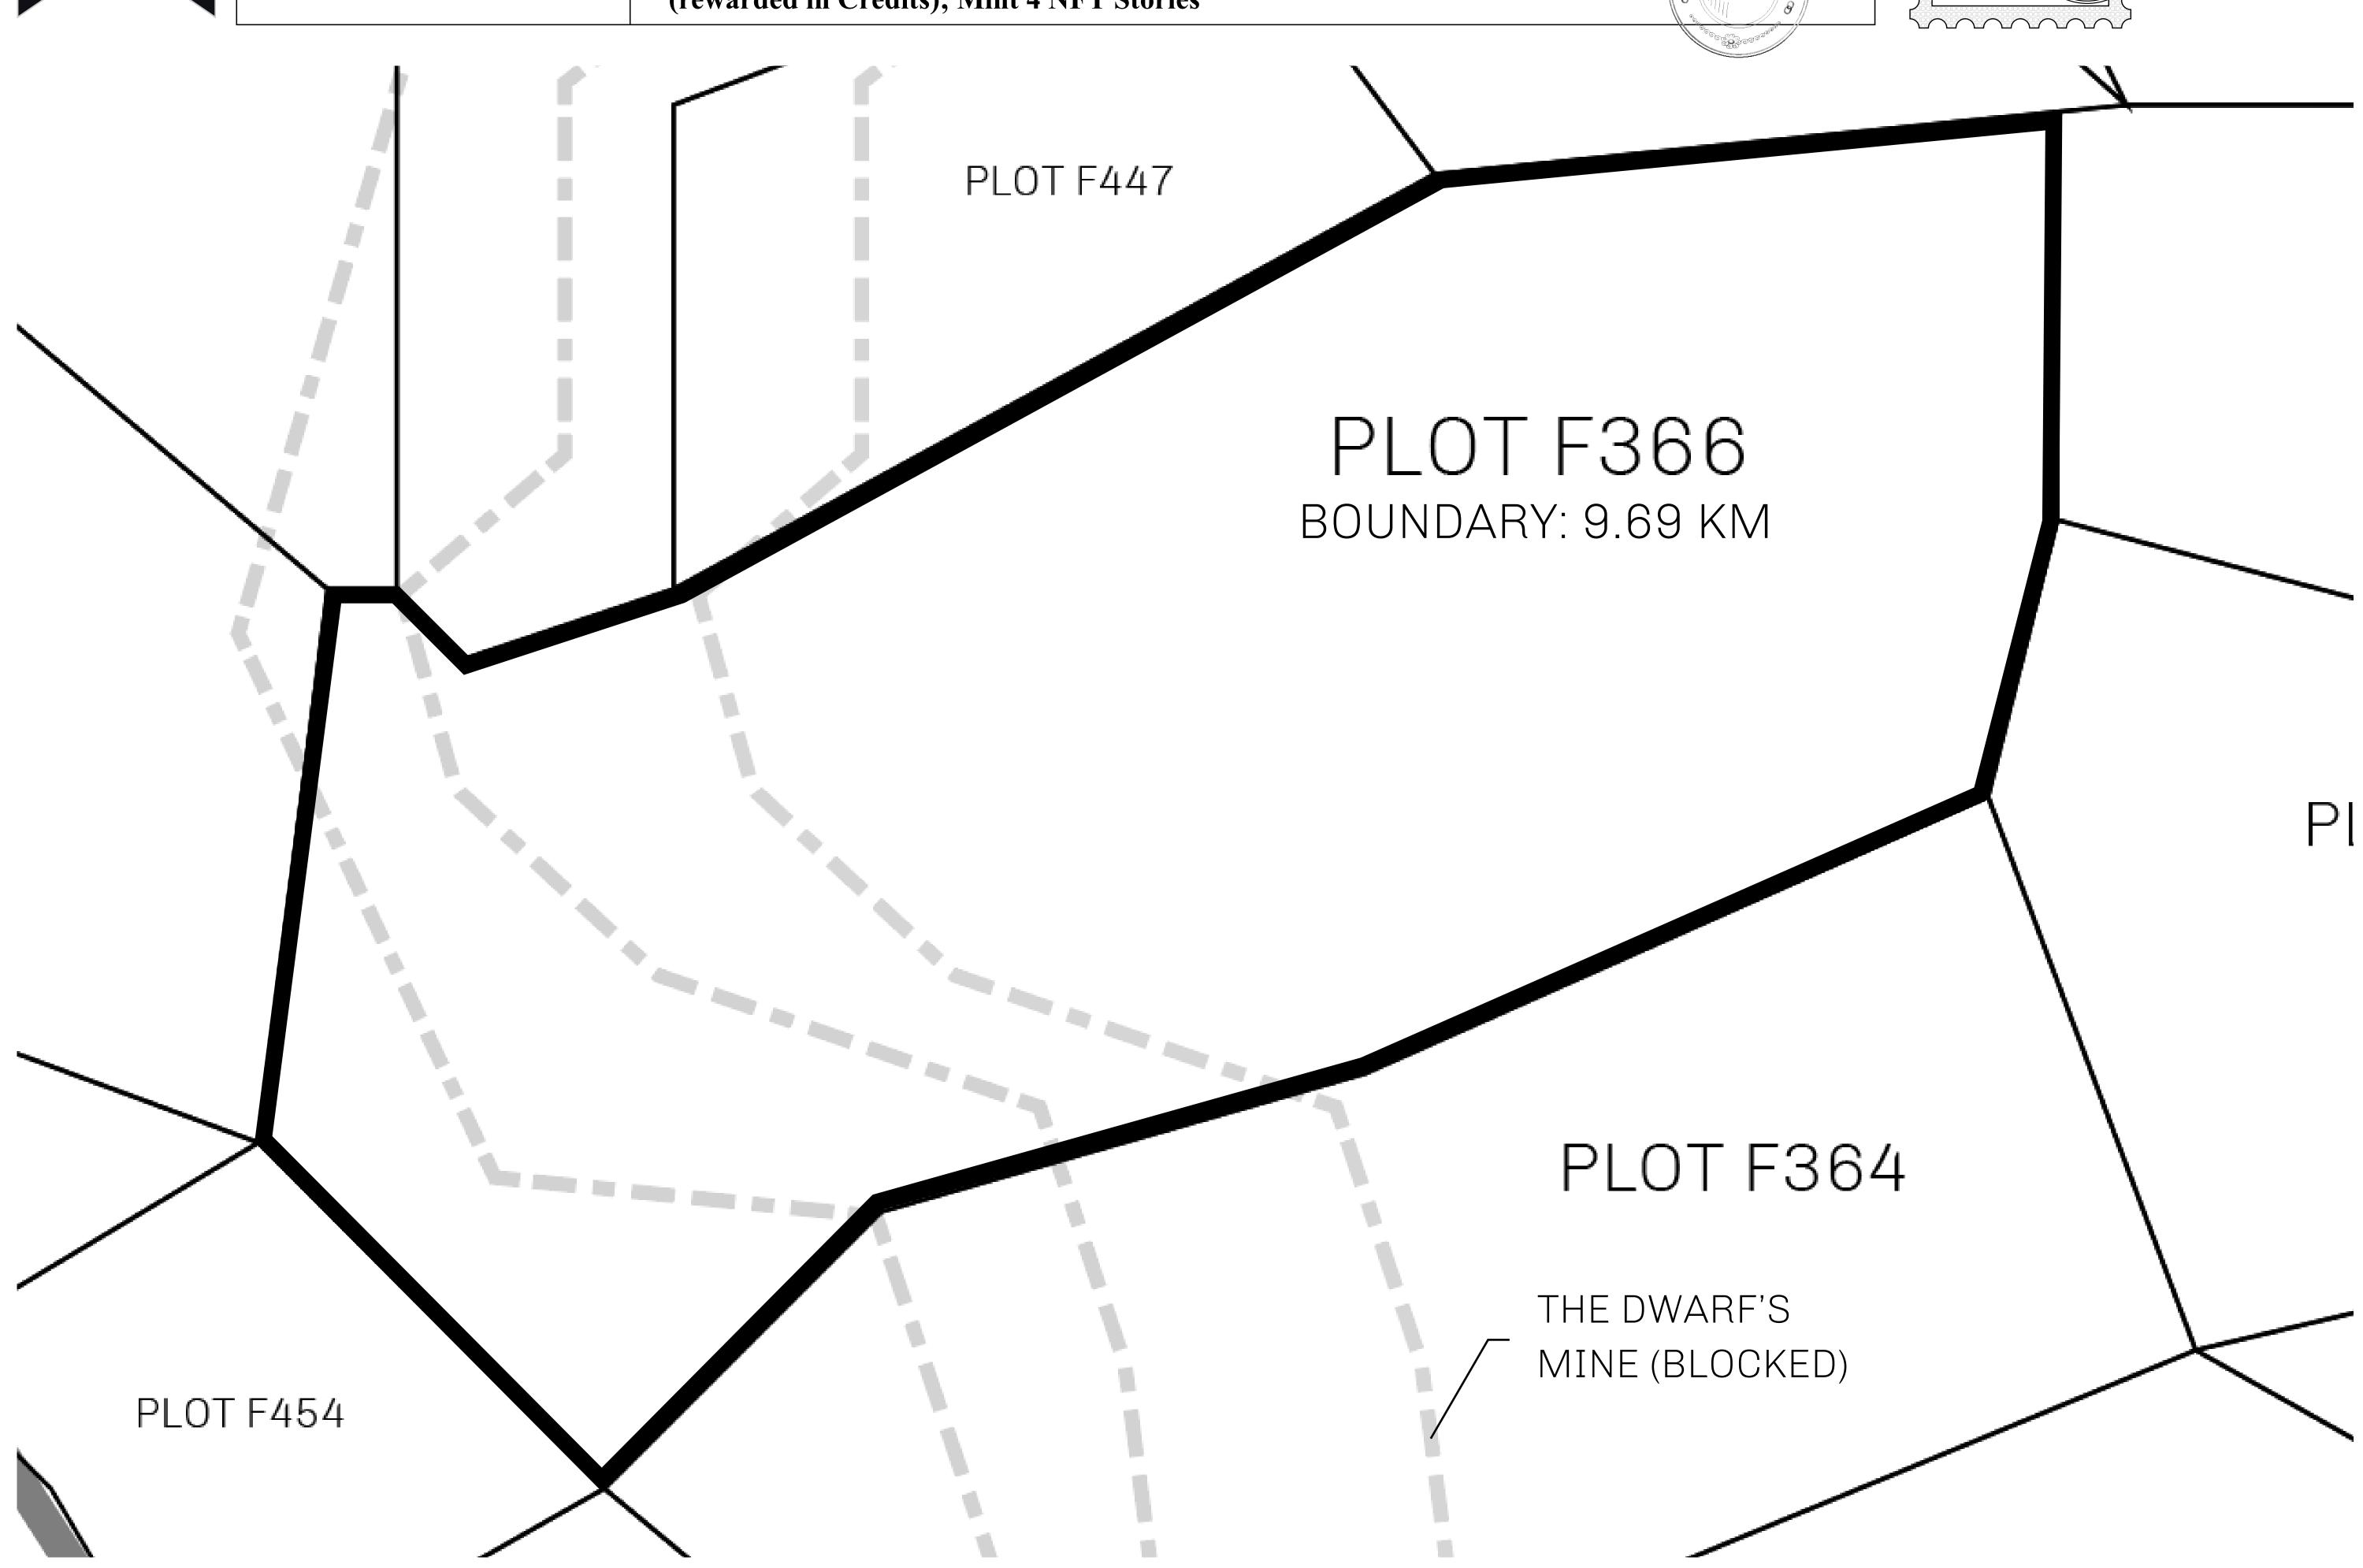

## H.M. LNFT Land Registry

F366-221121

TITLE NUMBER

ADMINISTRATIVE AREA

ISLE OF FUND

ISSUED 22 November 2021

SCALE **1/50000** 

OWNER ENTITLEMENT

Type W-IOF: Share of 0.1% of all BUN sales based on number of NFT Stories minted

(rewarded in Credits); Mint 4 NFT Stories