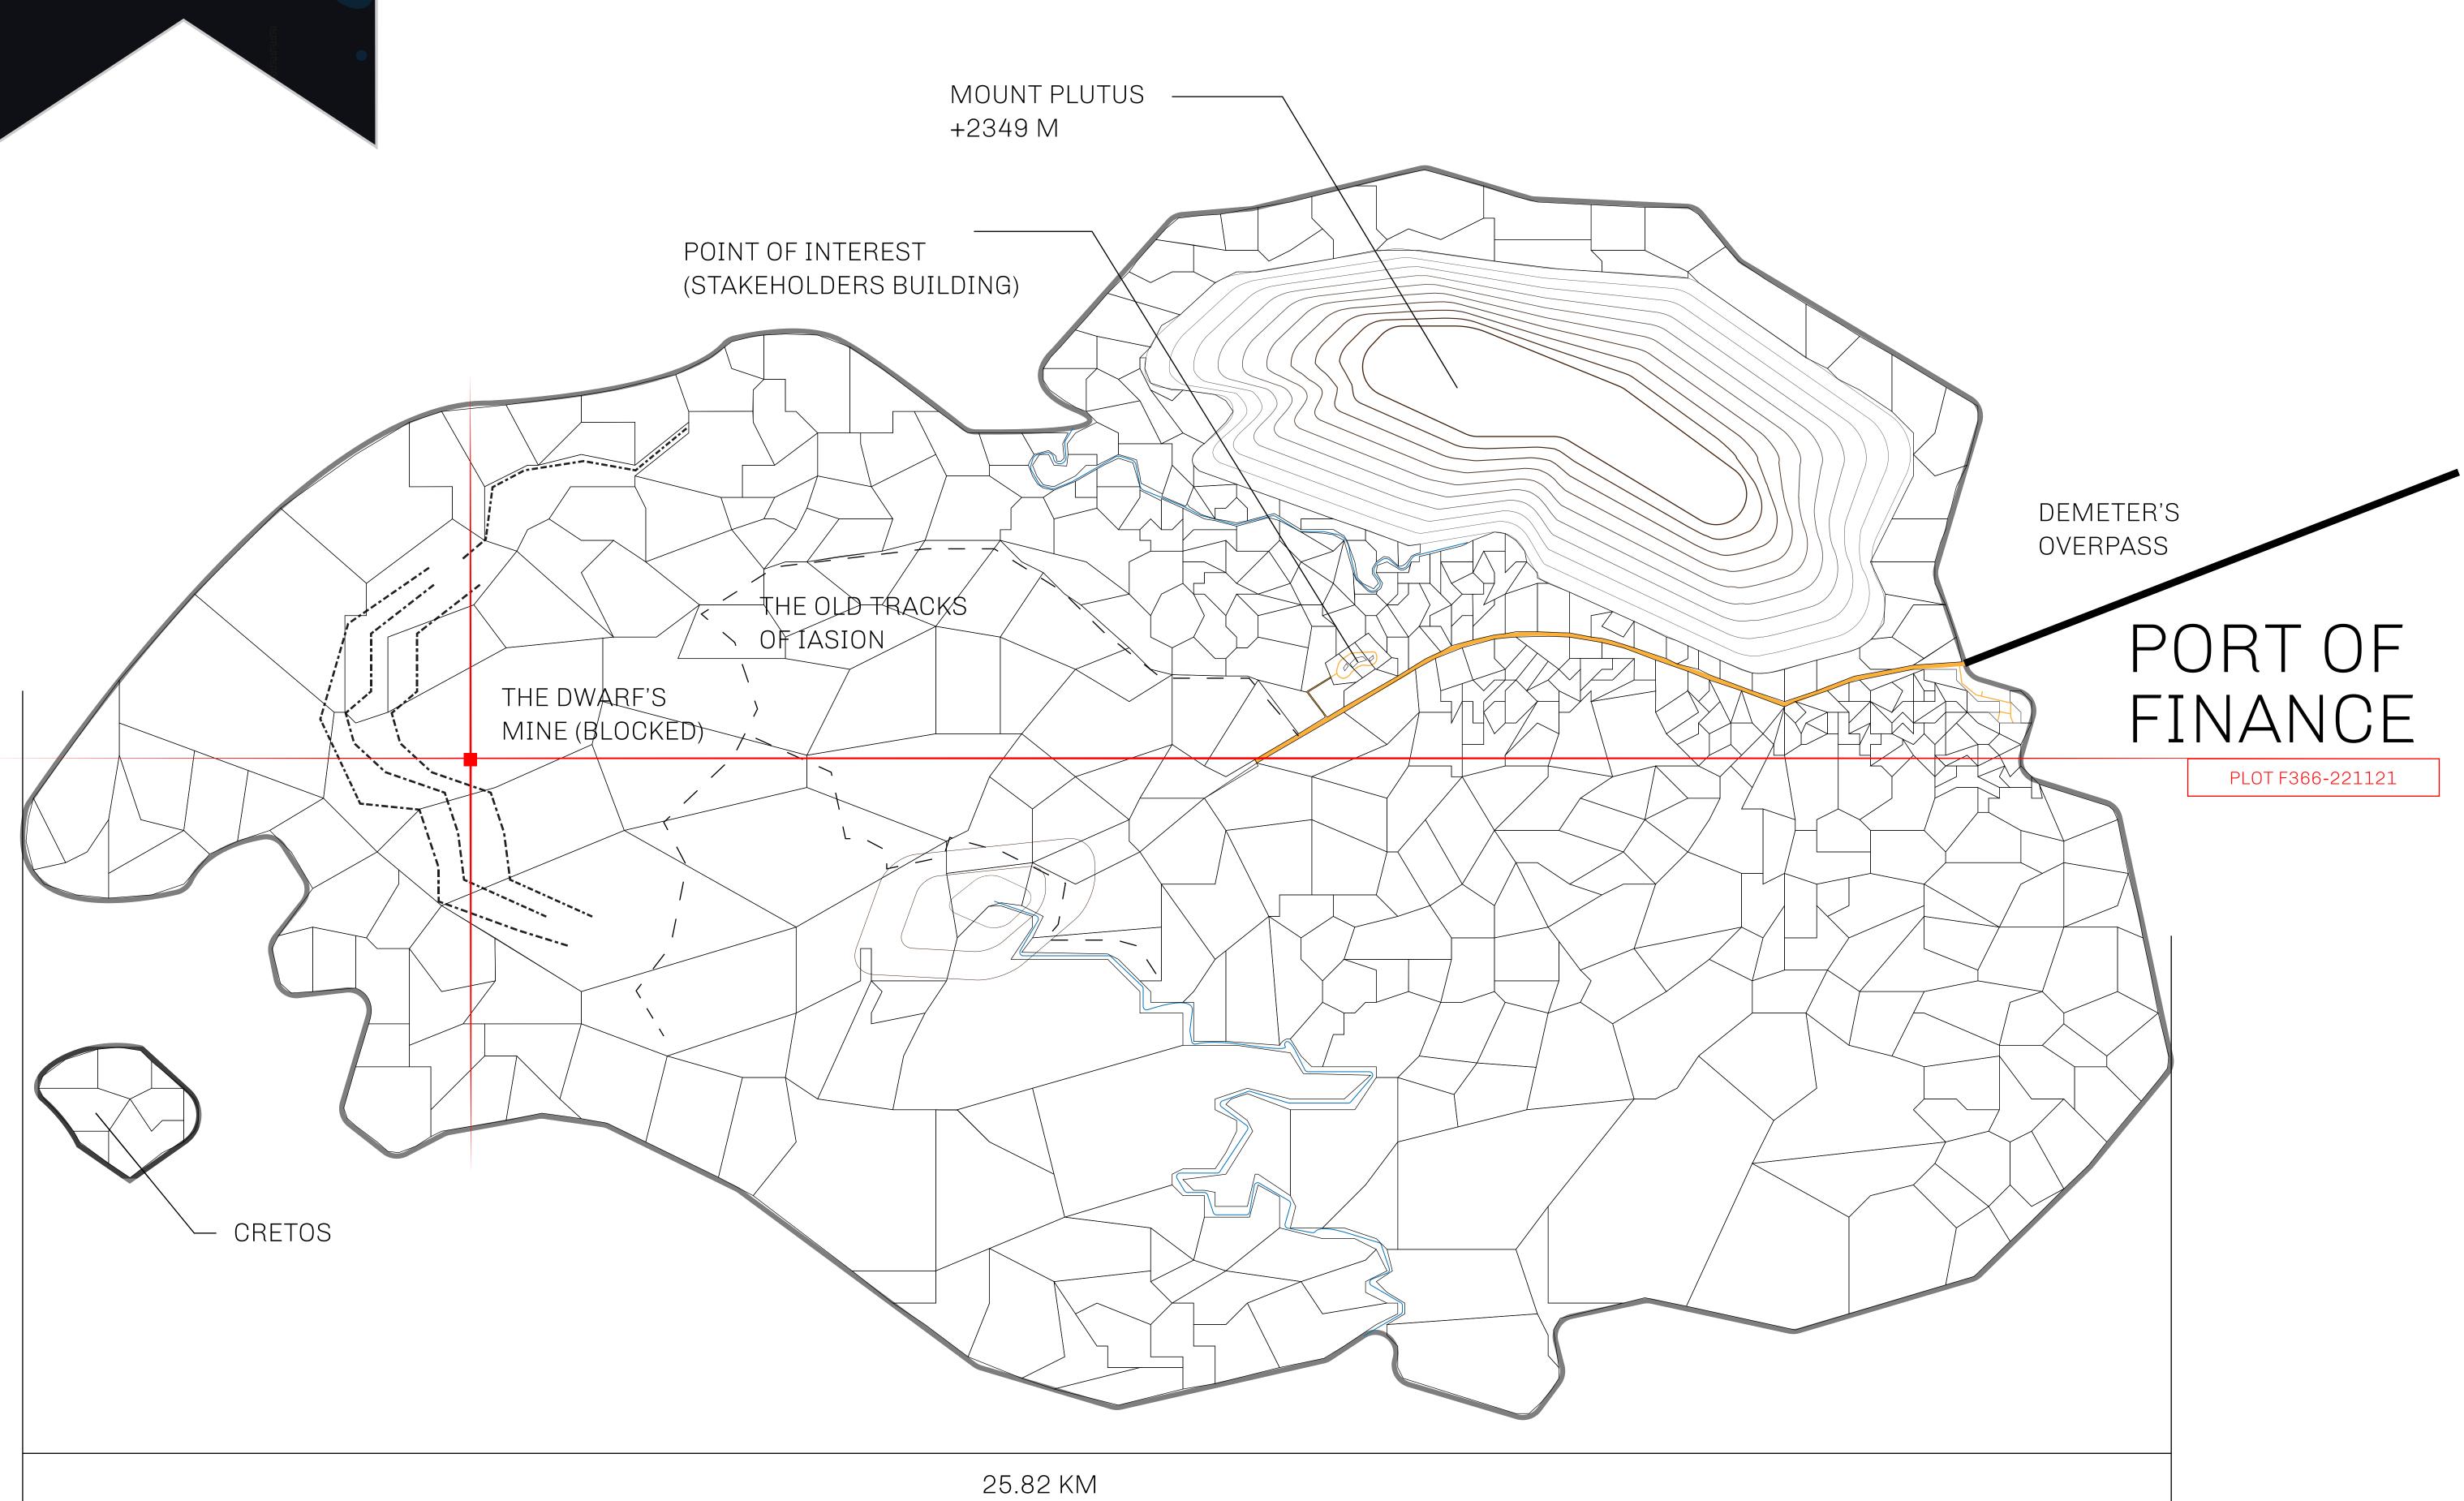

## GEOGRAPHY

COASTLINE
BORDERS
HIGHEST POINT
LOWEST POINT
PLOTS
SCALE

73.54 KM (45.70 MILES) OCEAN MOUNT PLUTUS +2349 M

THE DWARF'S MINE -215 M

490 1:50000

## H.M. LNFT Land Registry

F366-221121

TITLE NUMBER

ADMINISTRATIVE AREA

ISLE OF FUND

ISSUED 22 November 2021

SCALE **1/50000** 

OWNER ENTITLEMENT