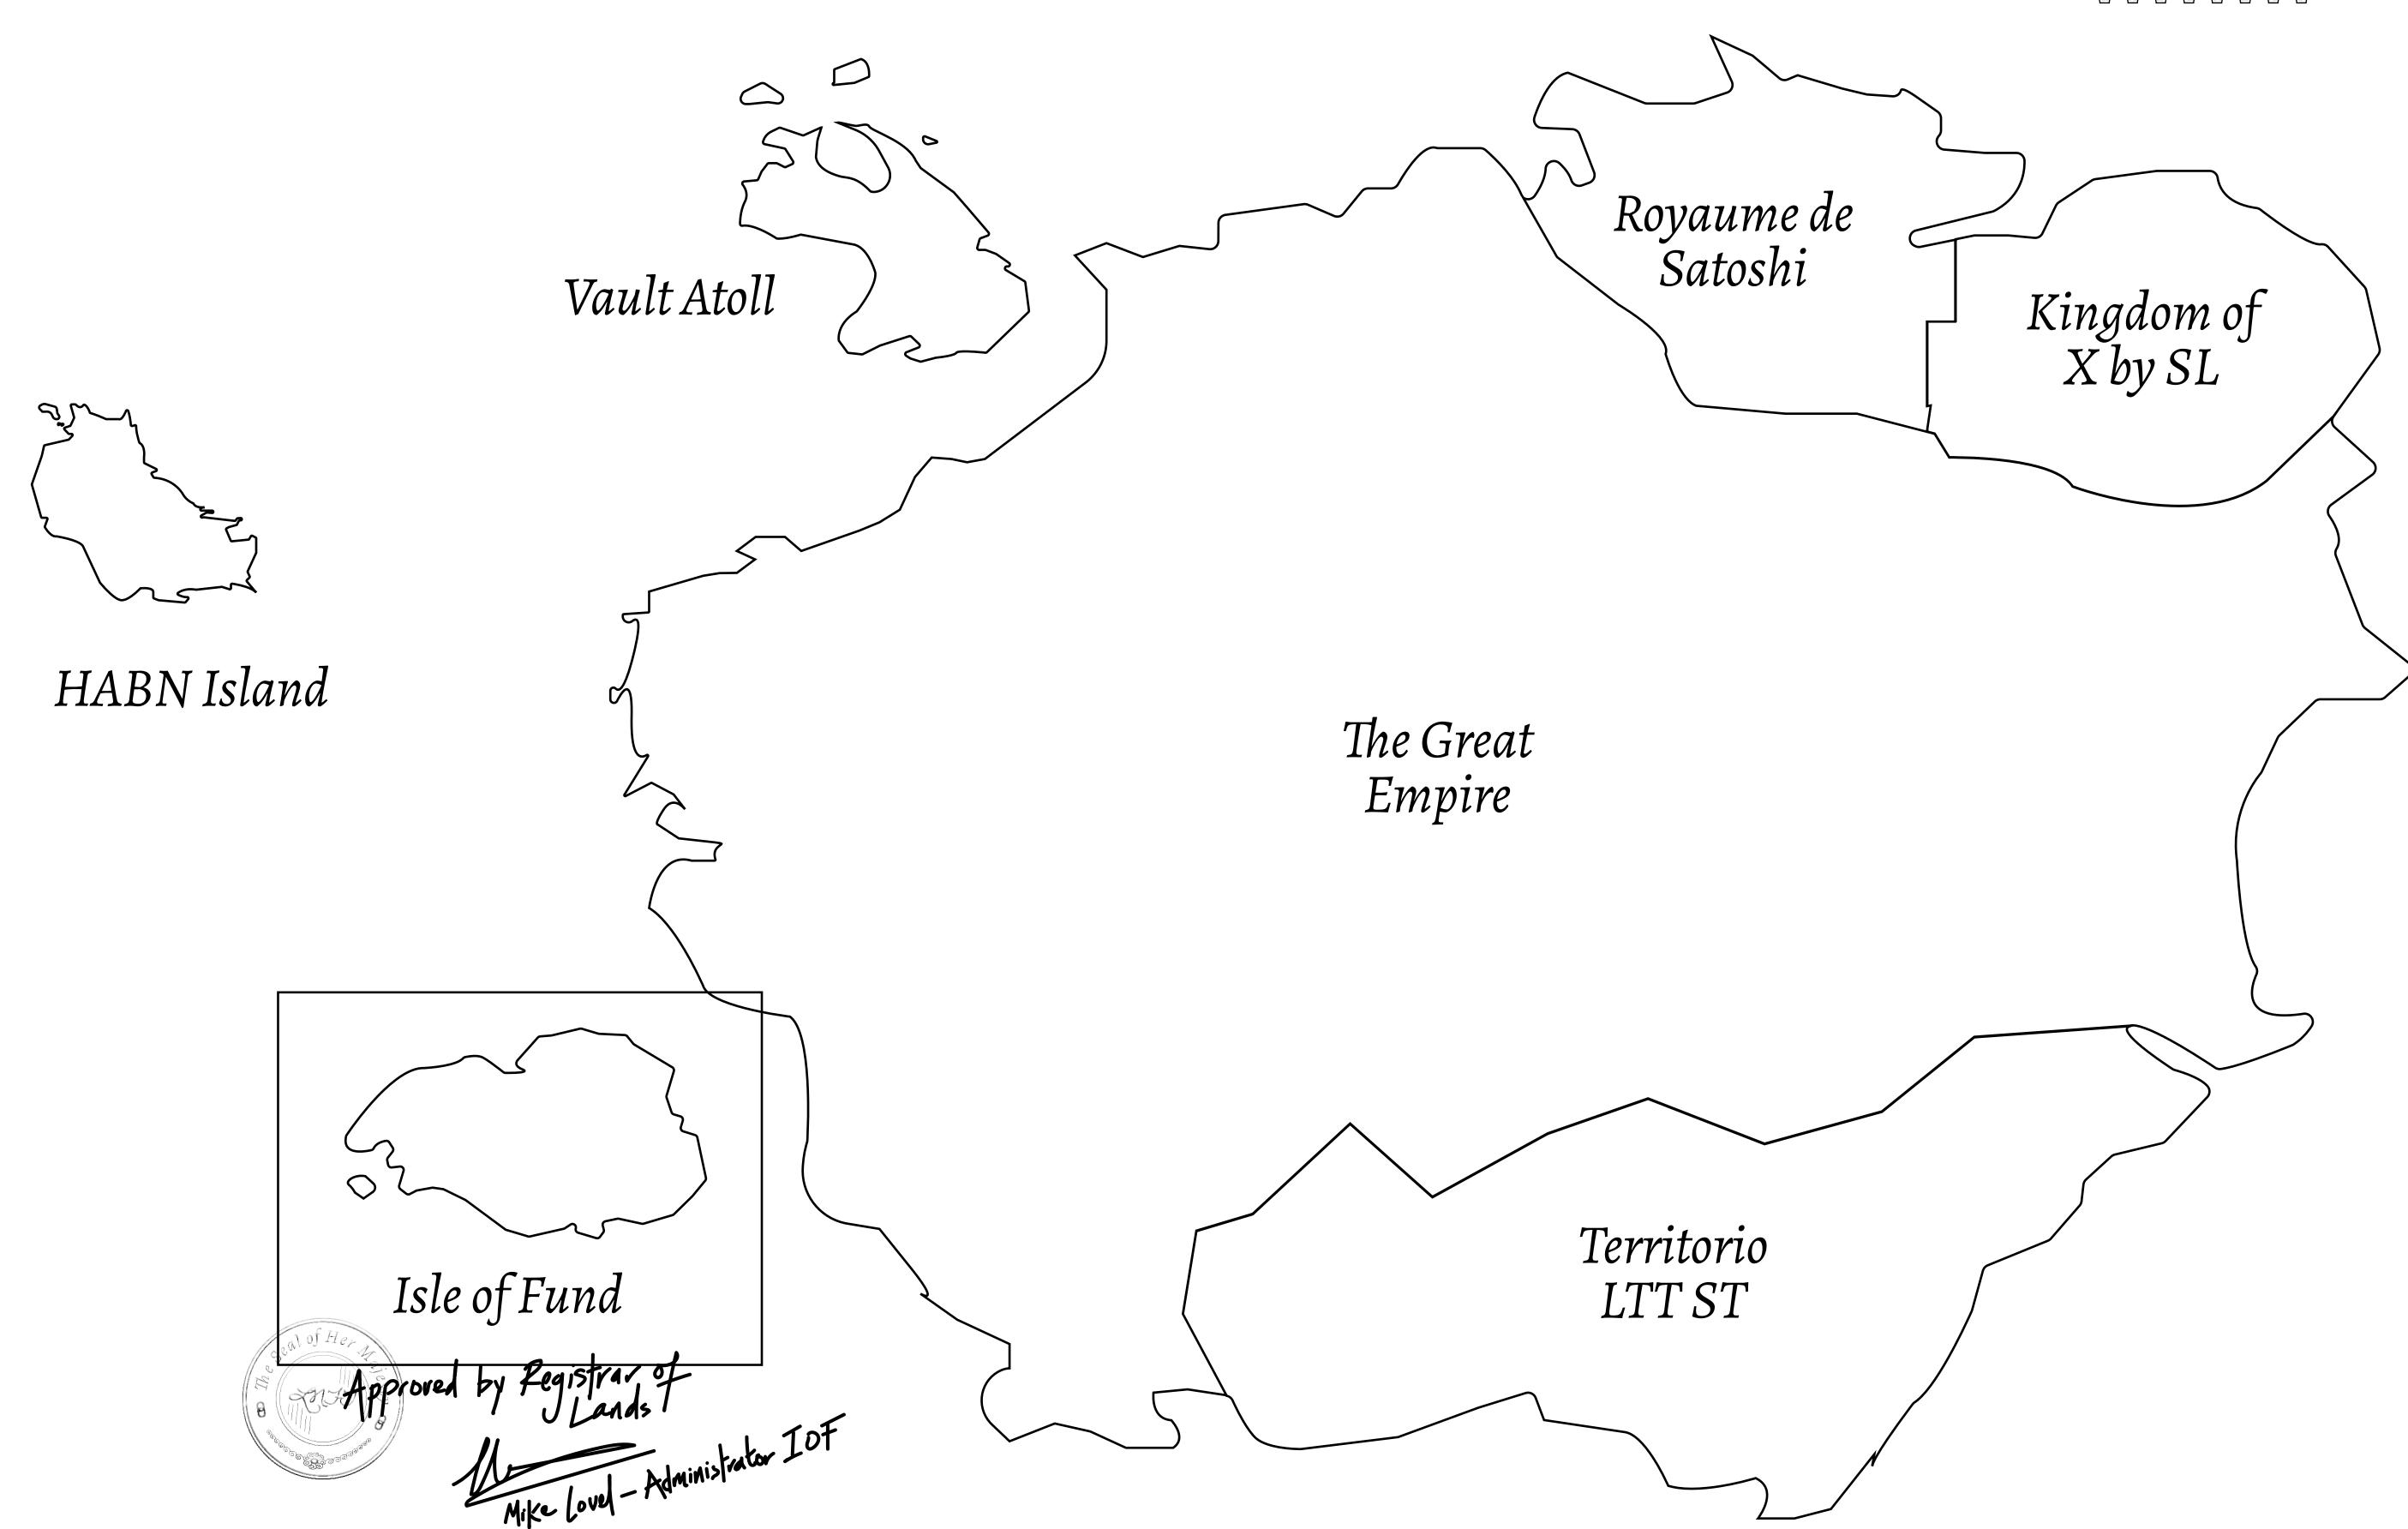

## GEOGRAPHY

COASTLINE
BORDERS
HIGHEST POINT
LOWEST POINT
PLOTS
SCALE

73.54 KM (45.70 MILES) OCEAN MOUNT PLUTUS +2349 M

THE DWARF'S MINE -215 M

490 1:50000

## H.M. LNFT Land Registry

F366-221121

TITLE NUMBER

ADMINISTRATIVE AREA

ISLE OF FUND

ISSUED 22 November 2021

SCALE **1/50000** 

OWNER ENTITLEMENT