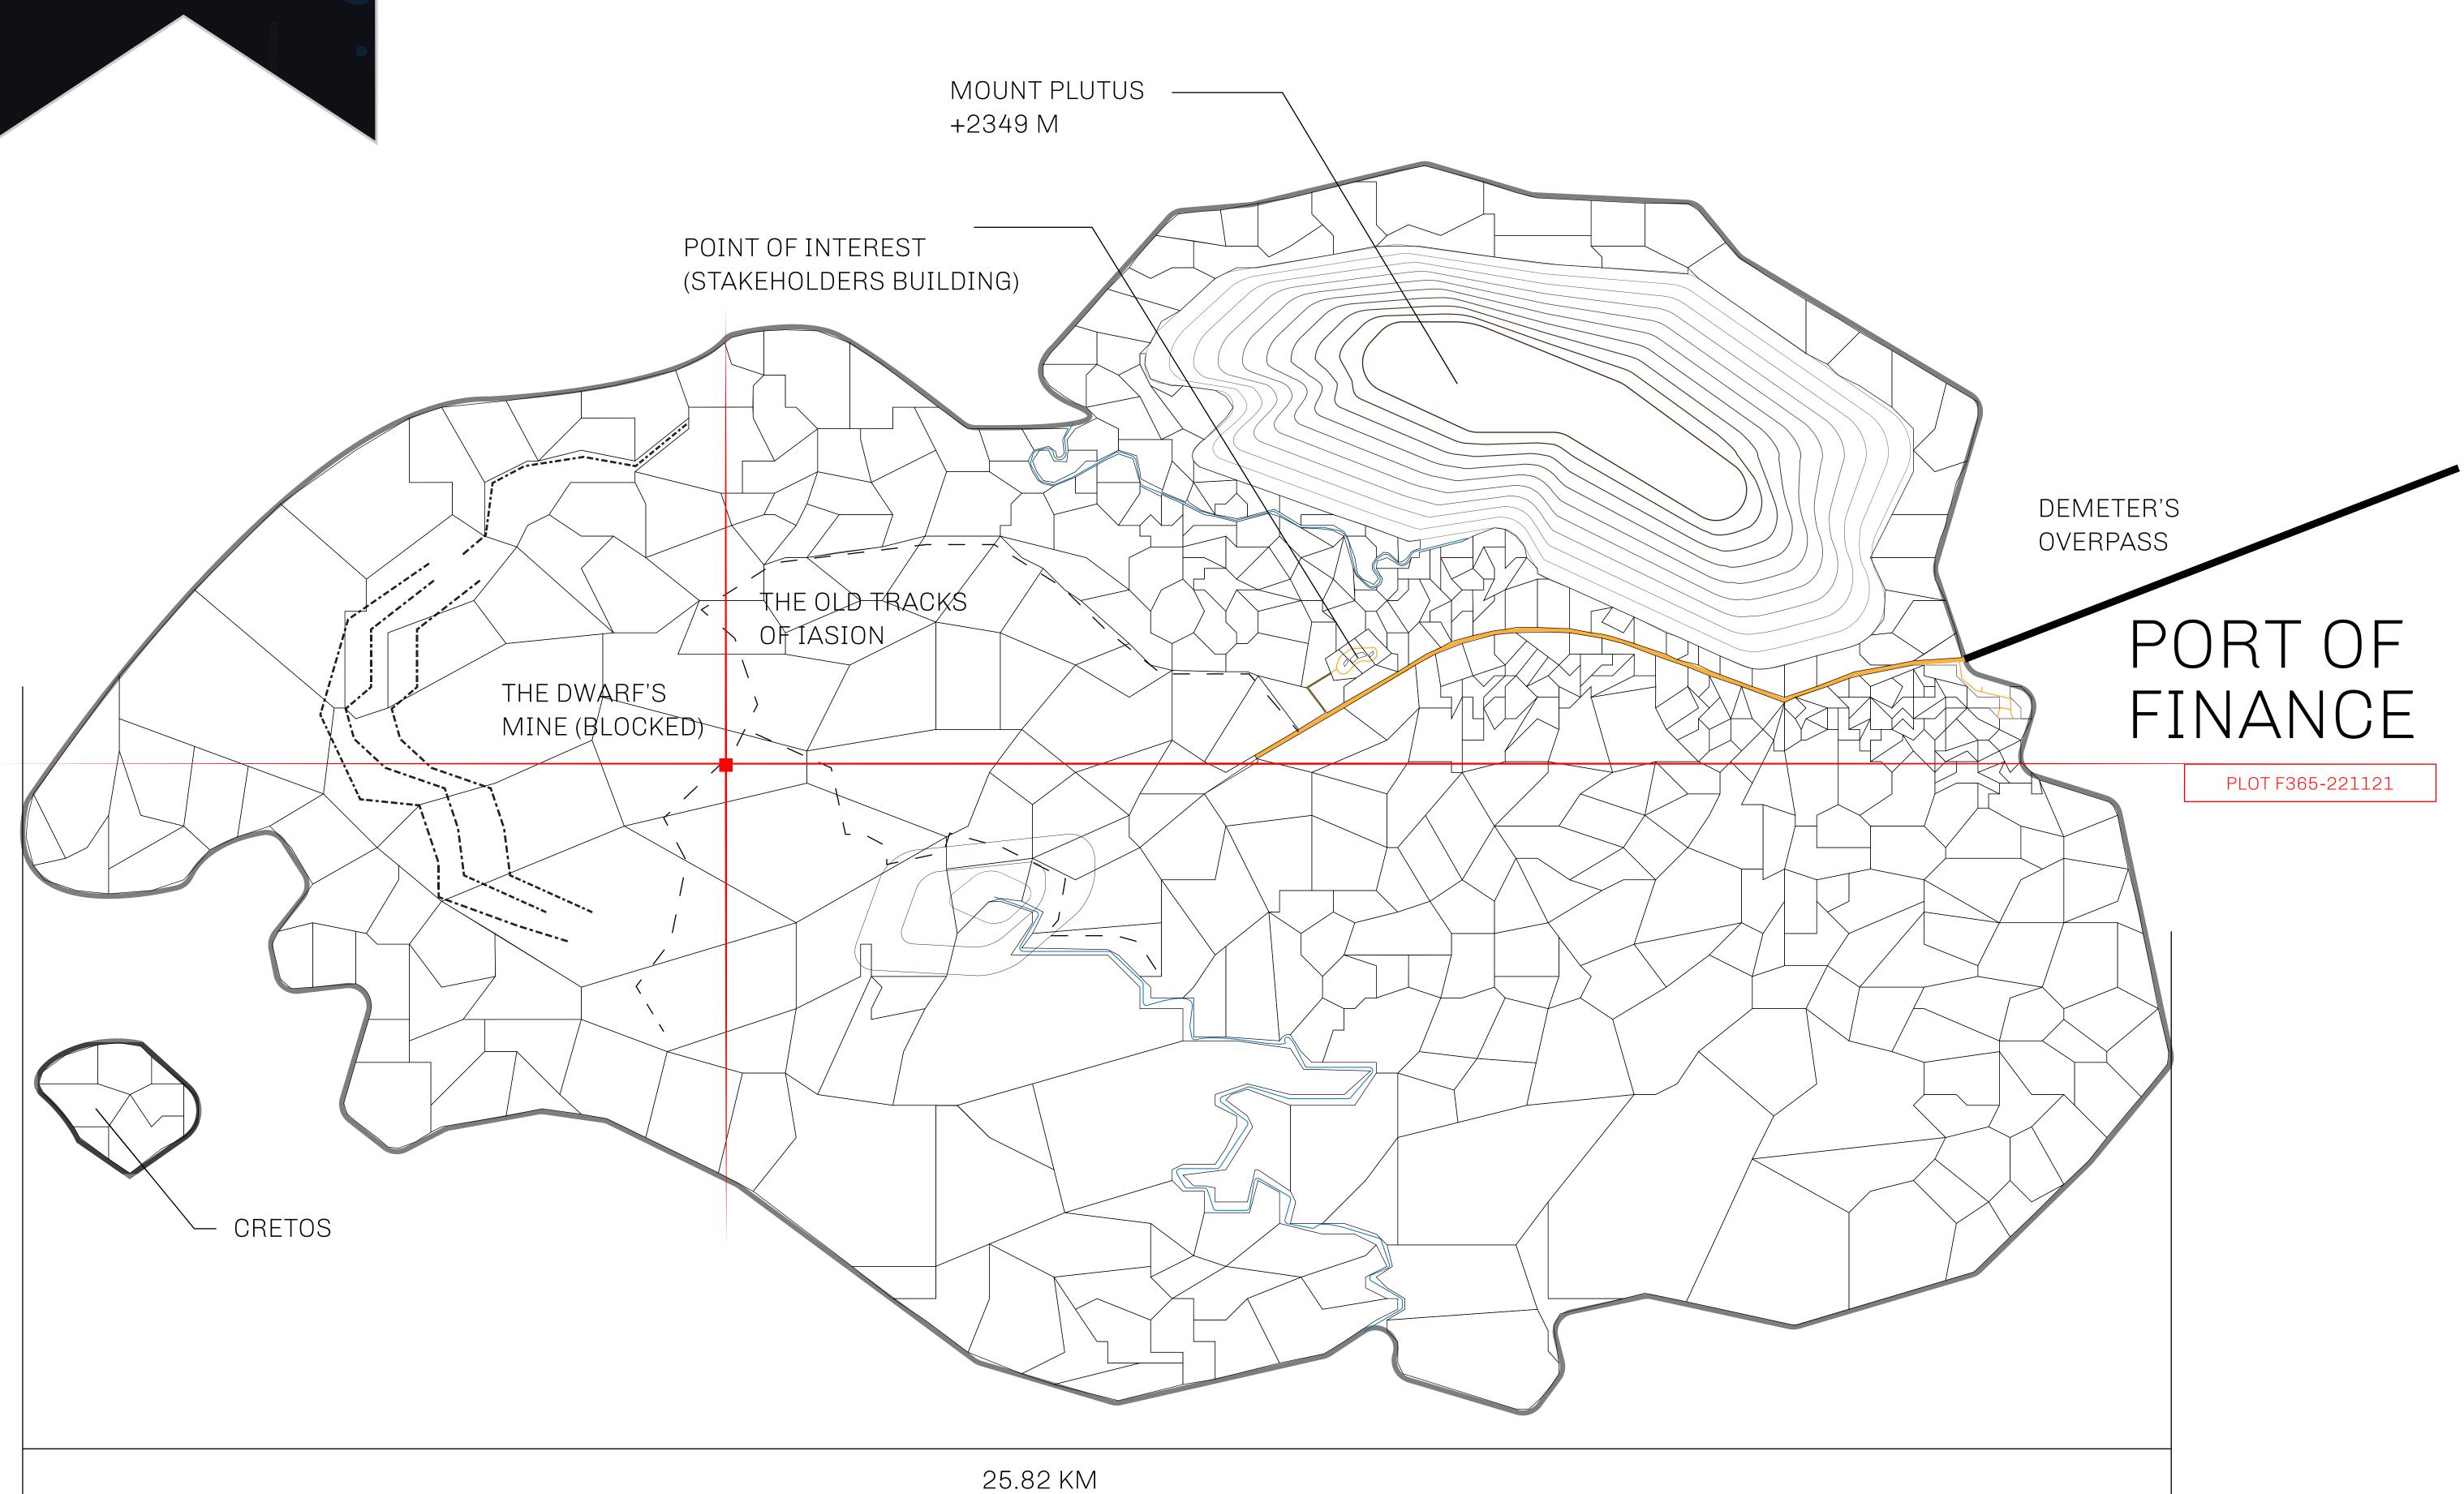

## GEOGRAPHY

COASTLINE
BORDERS
HIGHEST POINT
LOWEST POINT
PLOTS
SCALE

73.54 KM (45.70 MILES)
OCEAN
MOUNT PLUTUS +2349 M

THE DWARF'S MINE -215 M

490 1:50000

## H.M. LNFT Land Registry

F365-221121

TITLE NUMBER

ADMINISTRATIVE AREA

ISLE OF FUND

ISSUED 22 November 2021

SCALE **1/50000** 

OWNER ENTITLEMENT