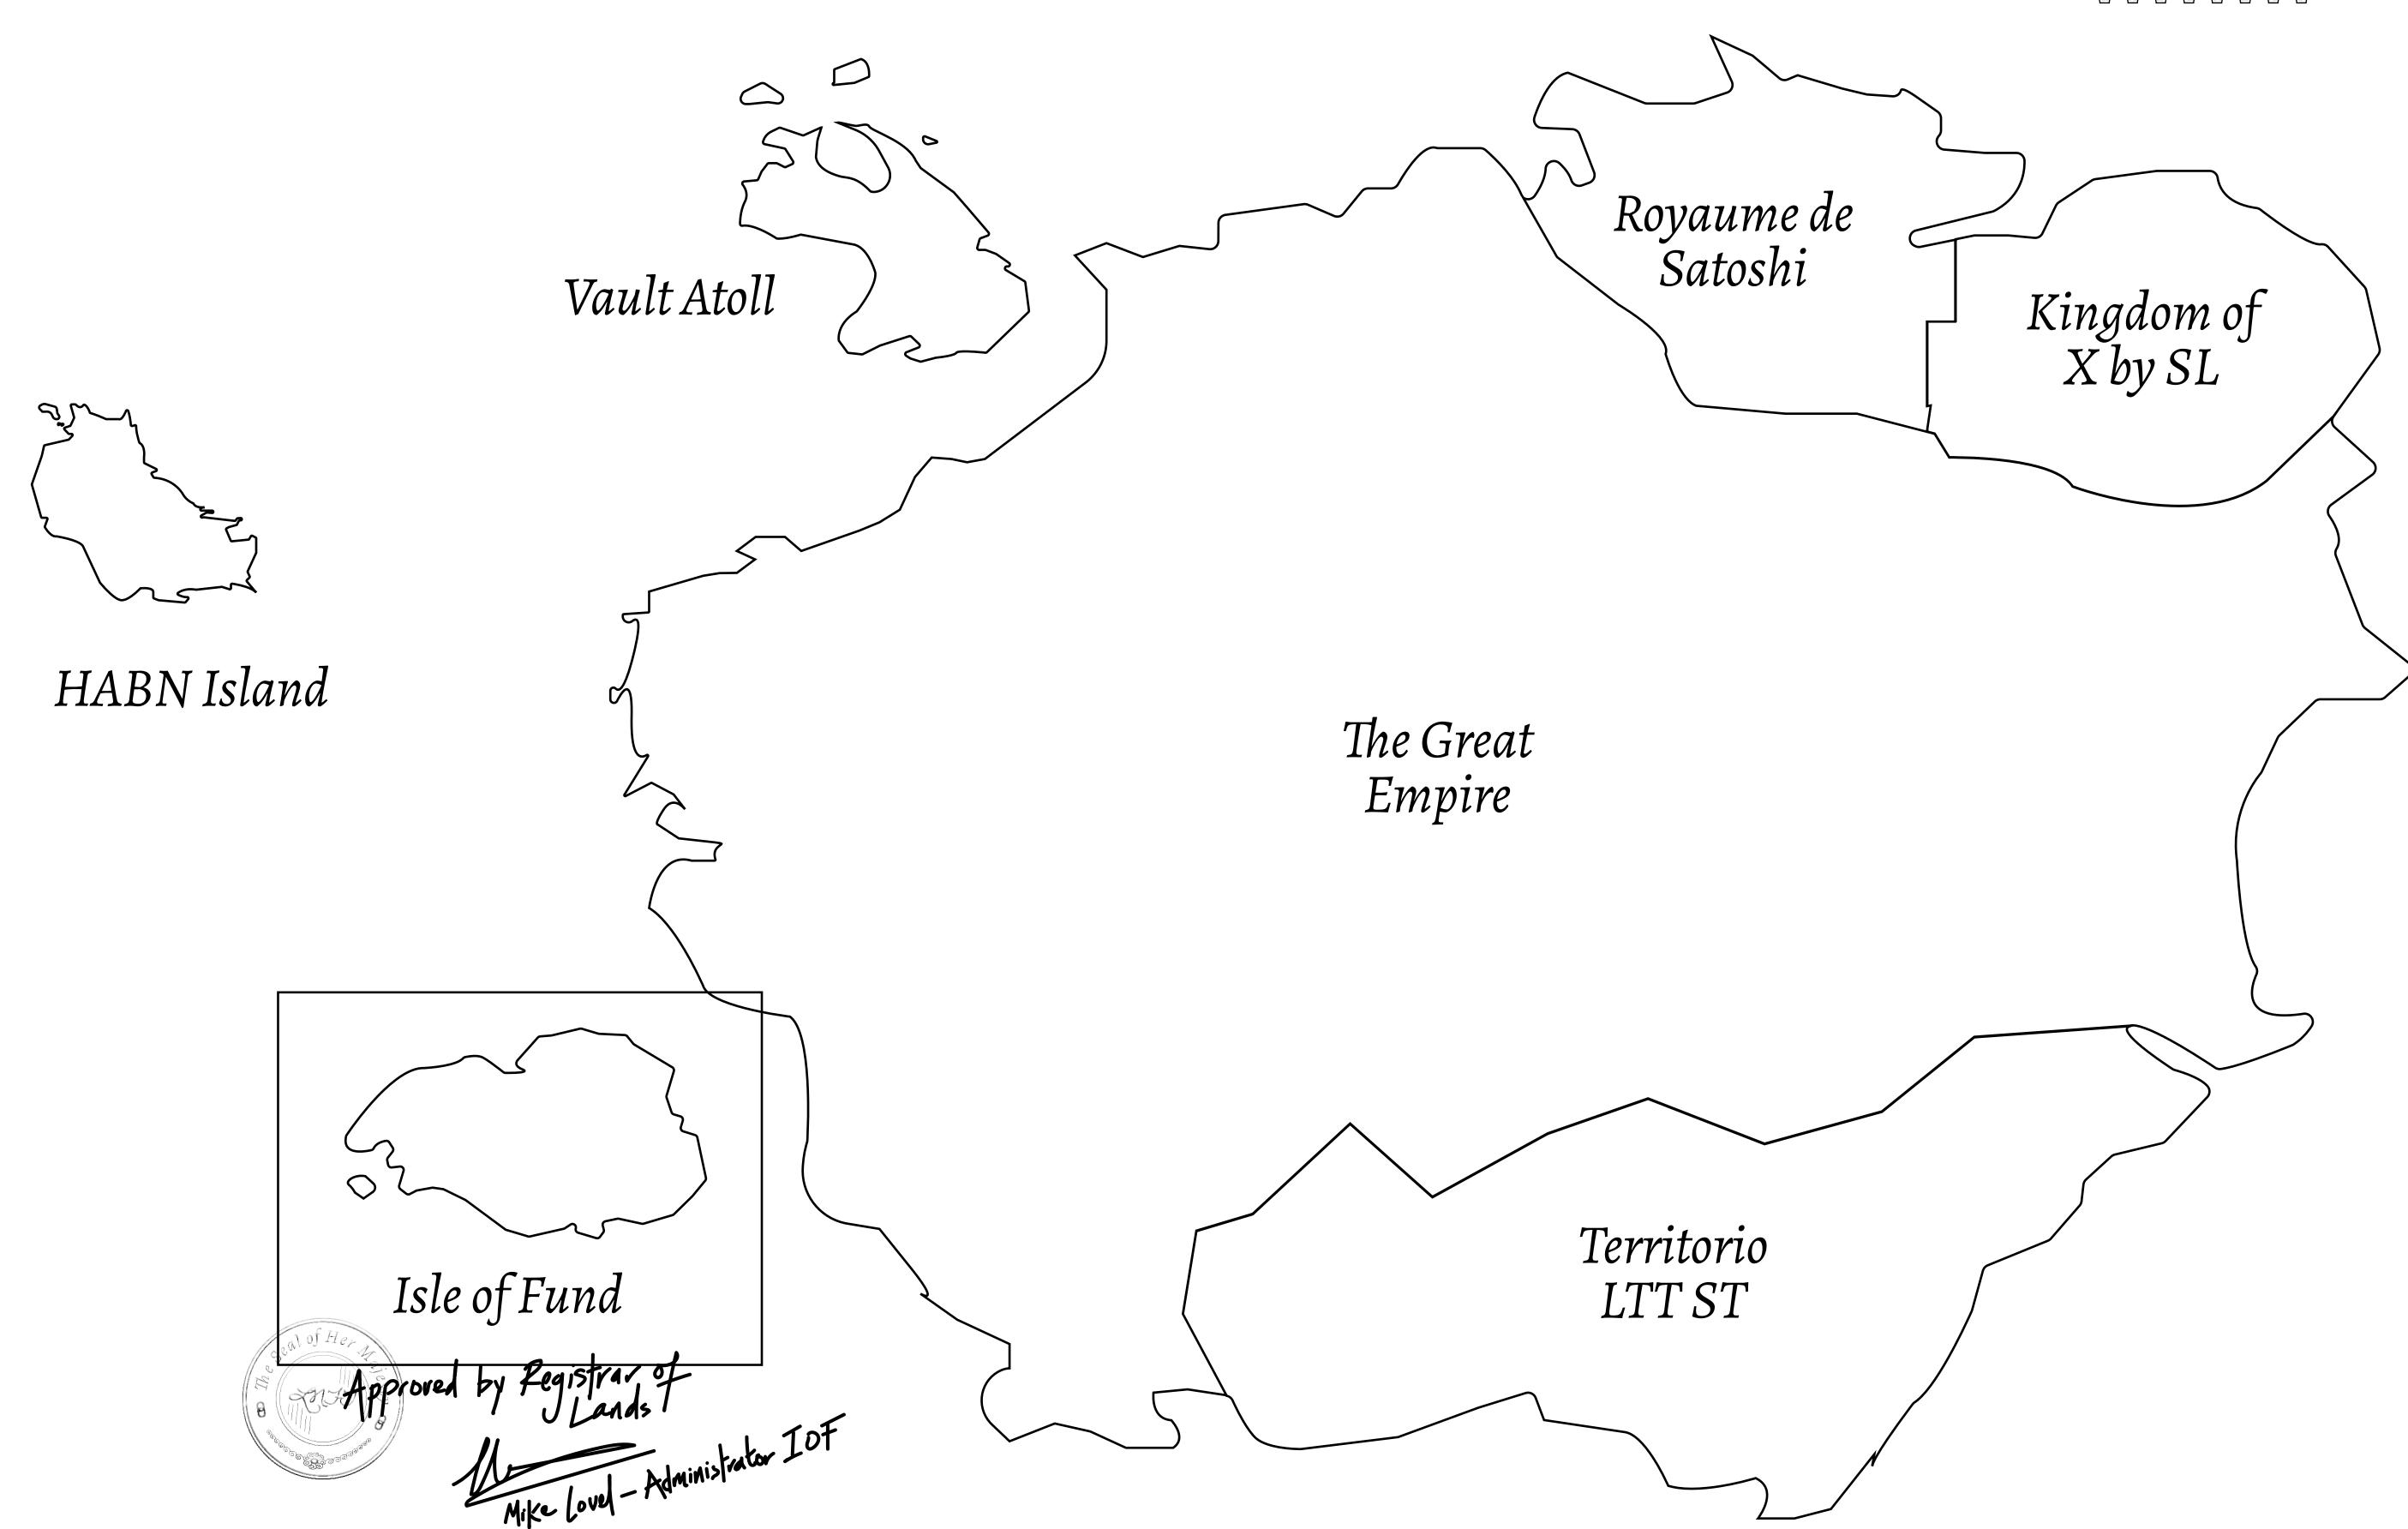

## GEOGRAPHY

COASTLINE
BORDERS
HIGHEST POINT
LOWEST POINT
PLOTS
SCALE

73.54 KM (45.70 MILES)
OCEAN
MOUNT PLUTUS +2349 M

THE DWARF'S MINE -215 M

490 1:50000

## H.M. LNFT Land Registry

F365-221121

TITLE NUMBER

ADMINISTRATIVE AREA

ISLE OF FUND

ISSUED 22 November 2021

SCALE **1/50000** 

OWNER ENTITLEMENT