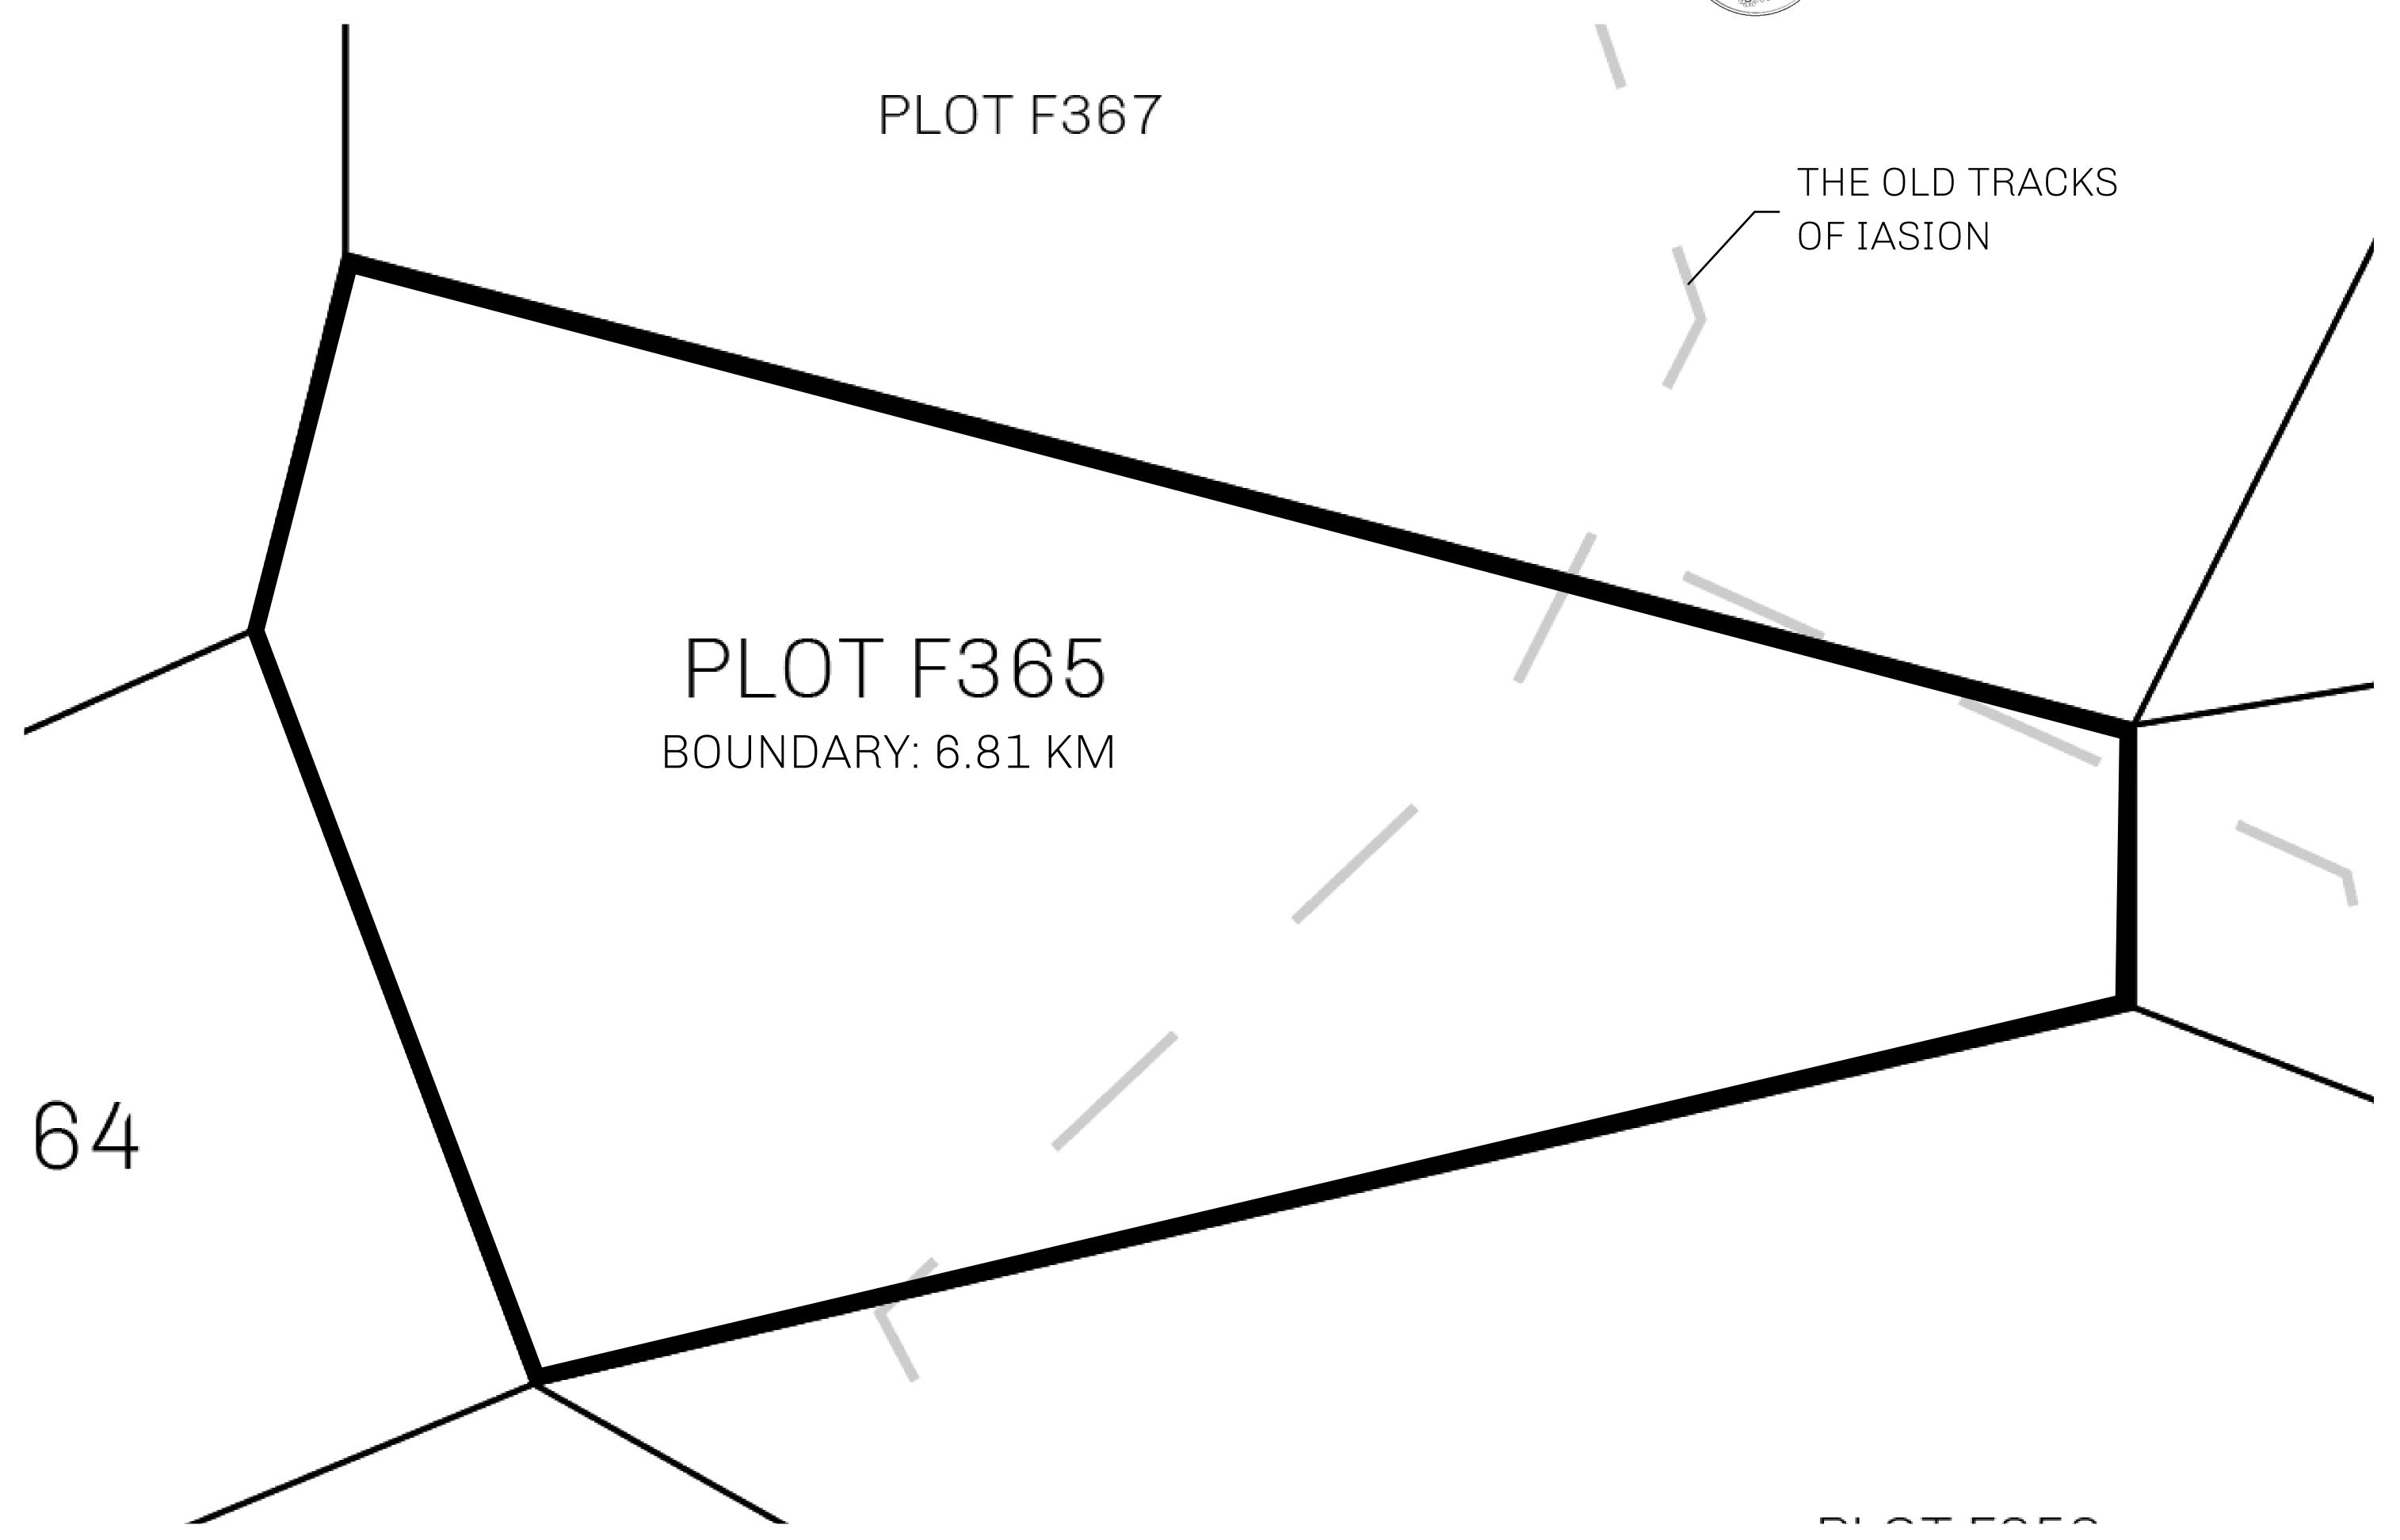

## H.M. LNFT Land Registry

F365-221121

TITLE NUMBER

ADMINISTRATIVE AREA

ISLE OF FUND

ISSUED 22 November 2021

SCALE **1/50000** 

OWNER ENTITLEMENT

Type W-IOF: Share of 0.1% of all BUN sales based on number of NFT Stories minted

(rewarded in Credits); Mint 4 NFT Stories