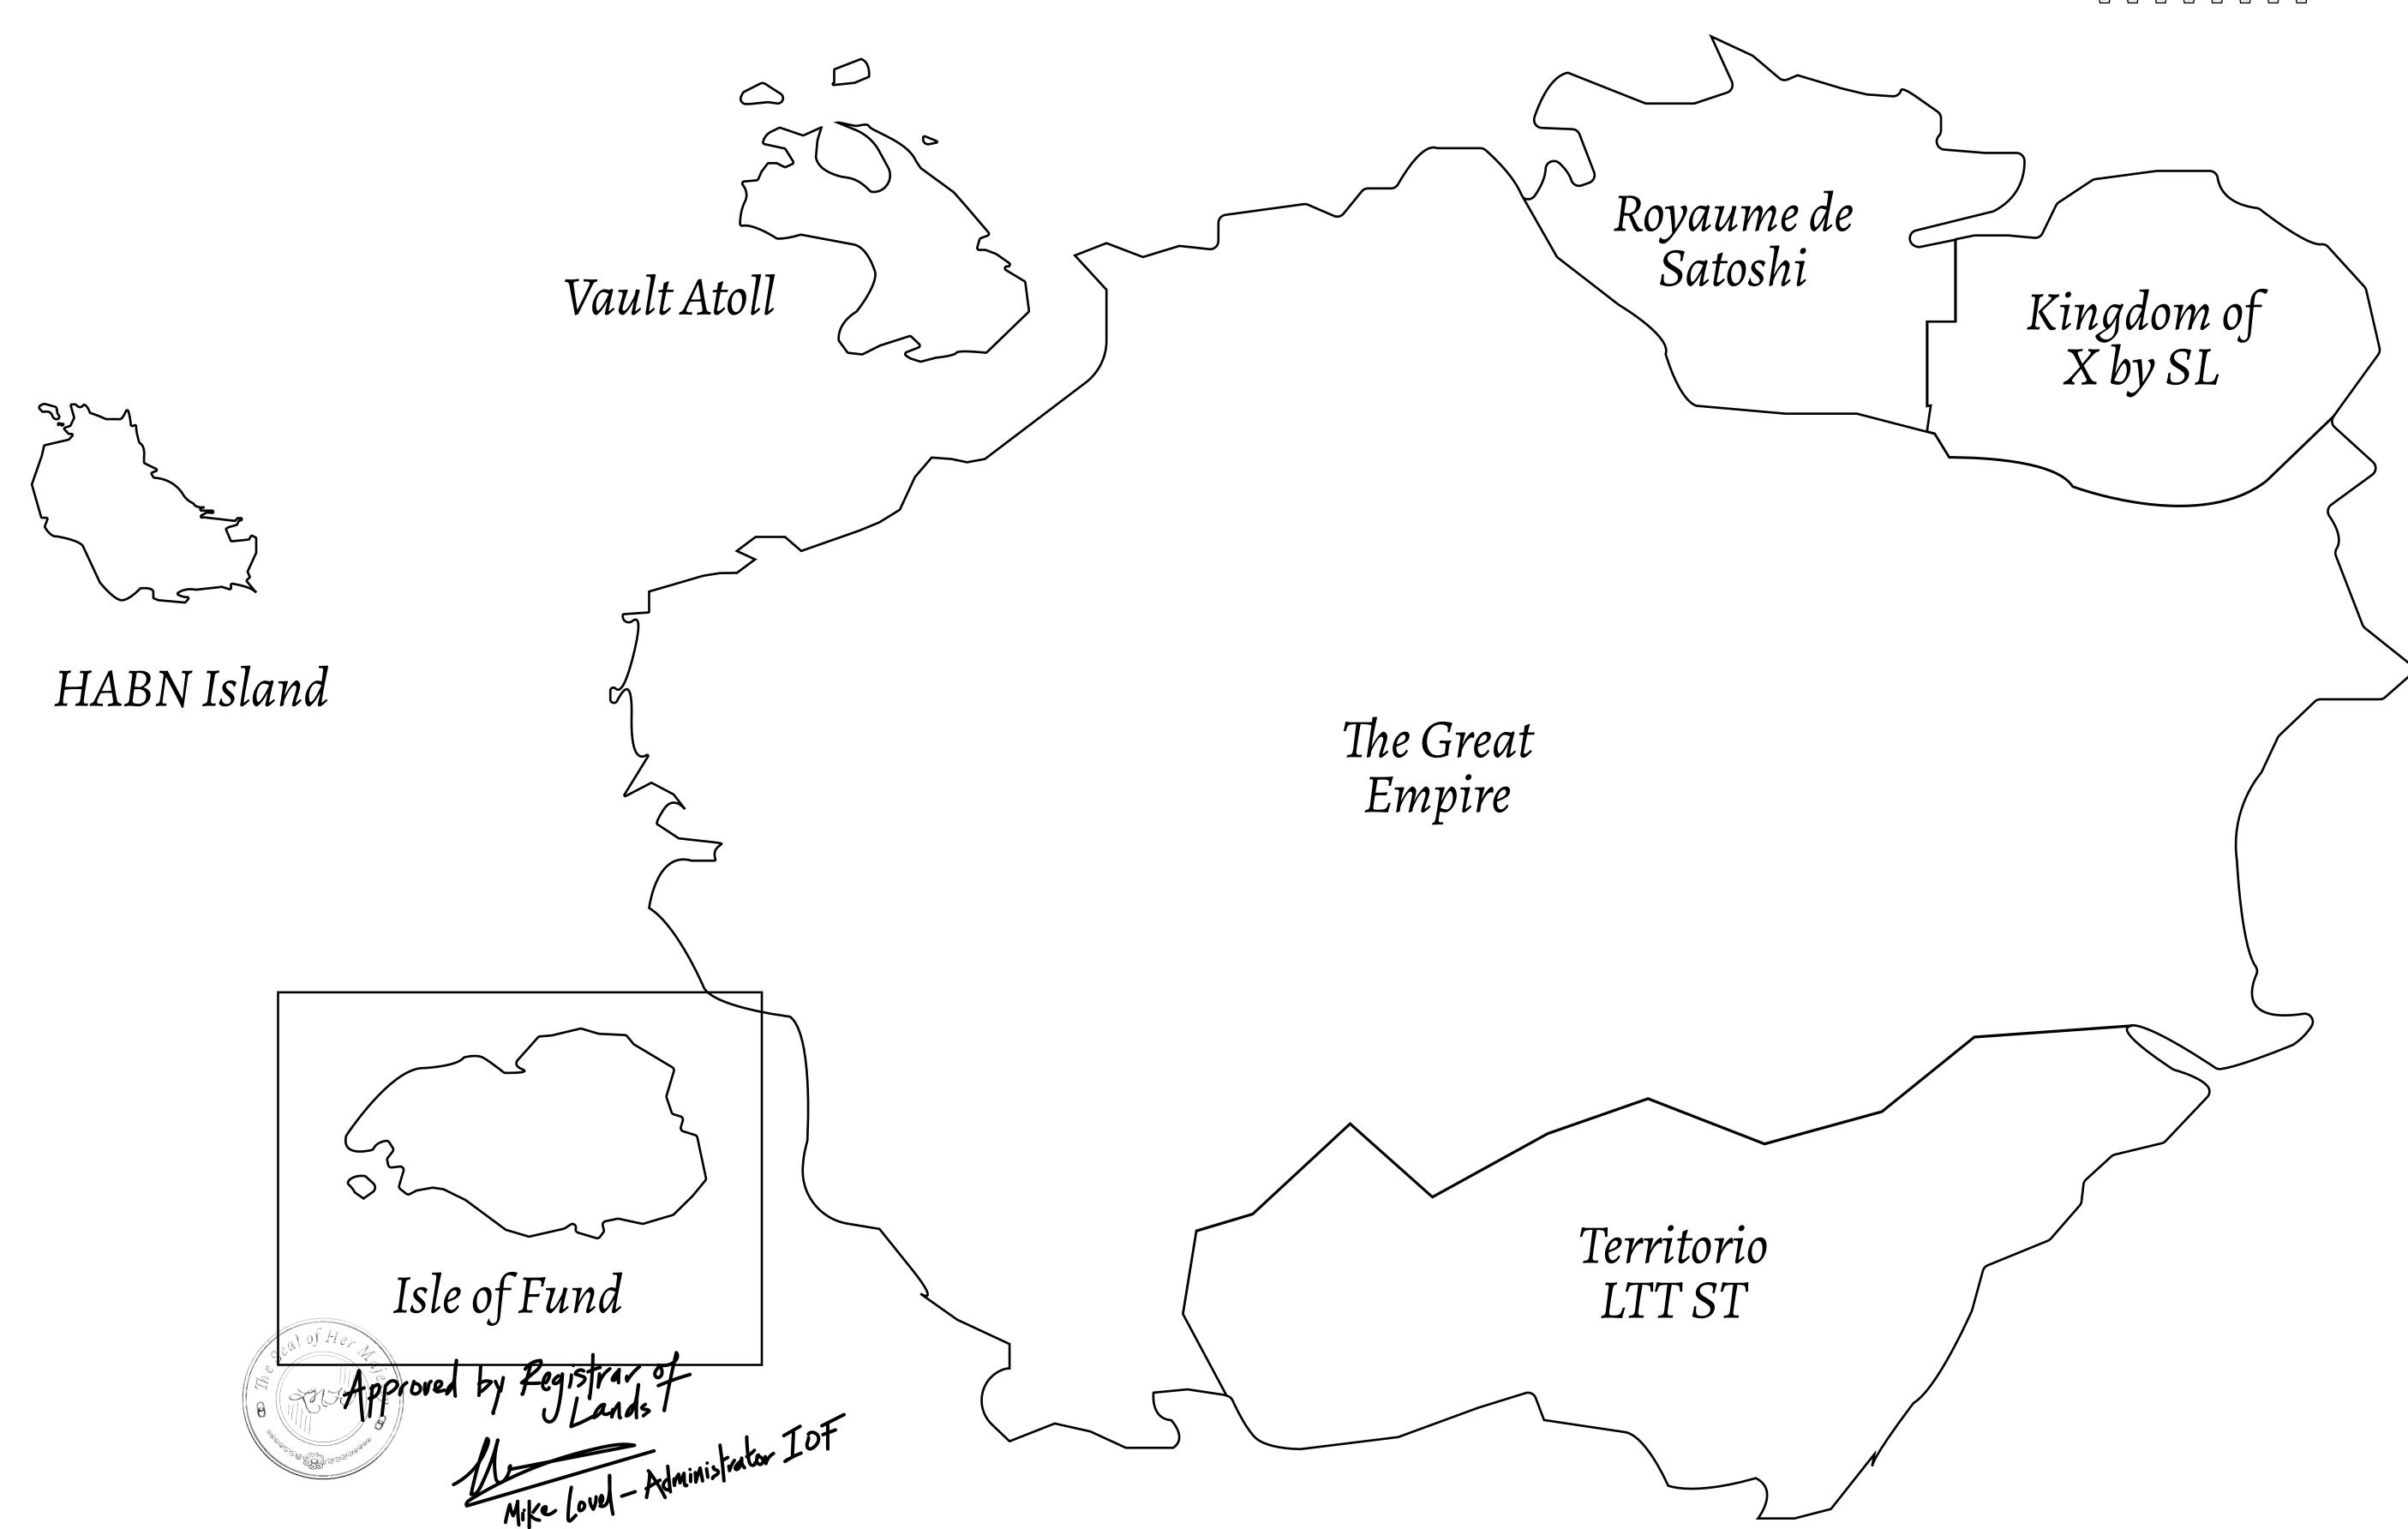

## THE FINANCIERS

Often known as the "paperwork" center of Loot NFT World, the Isle of Fund is the destination for landowners to manage their plots. Plots grant rights embodied in revenue-bearing NFTs (or RB-NFTs), such as minting of NFT stories, receiving USDC platform credit rewards from the World's economic activities, and more. Its people are the leaders in NFT-wrapped instrument experimentations which occurs at the Stakeholder's Building.

## GEOGRAPHY

COASTLINE
BORDERS
HIGHEST POINT
LOWEST POINT
PLOTS
SCALE

73.54 KM (45.70 MILES)
OCEAN
MOUNT PLUTUS +2349 M
THE DWARF'S MINE -215 M

490

1:50000