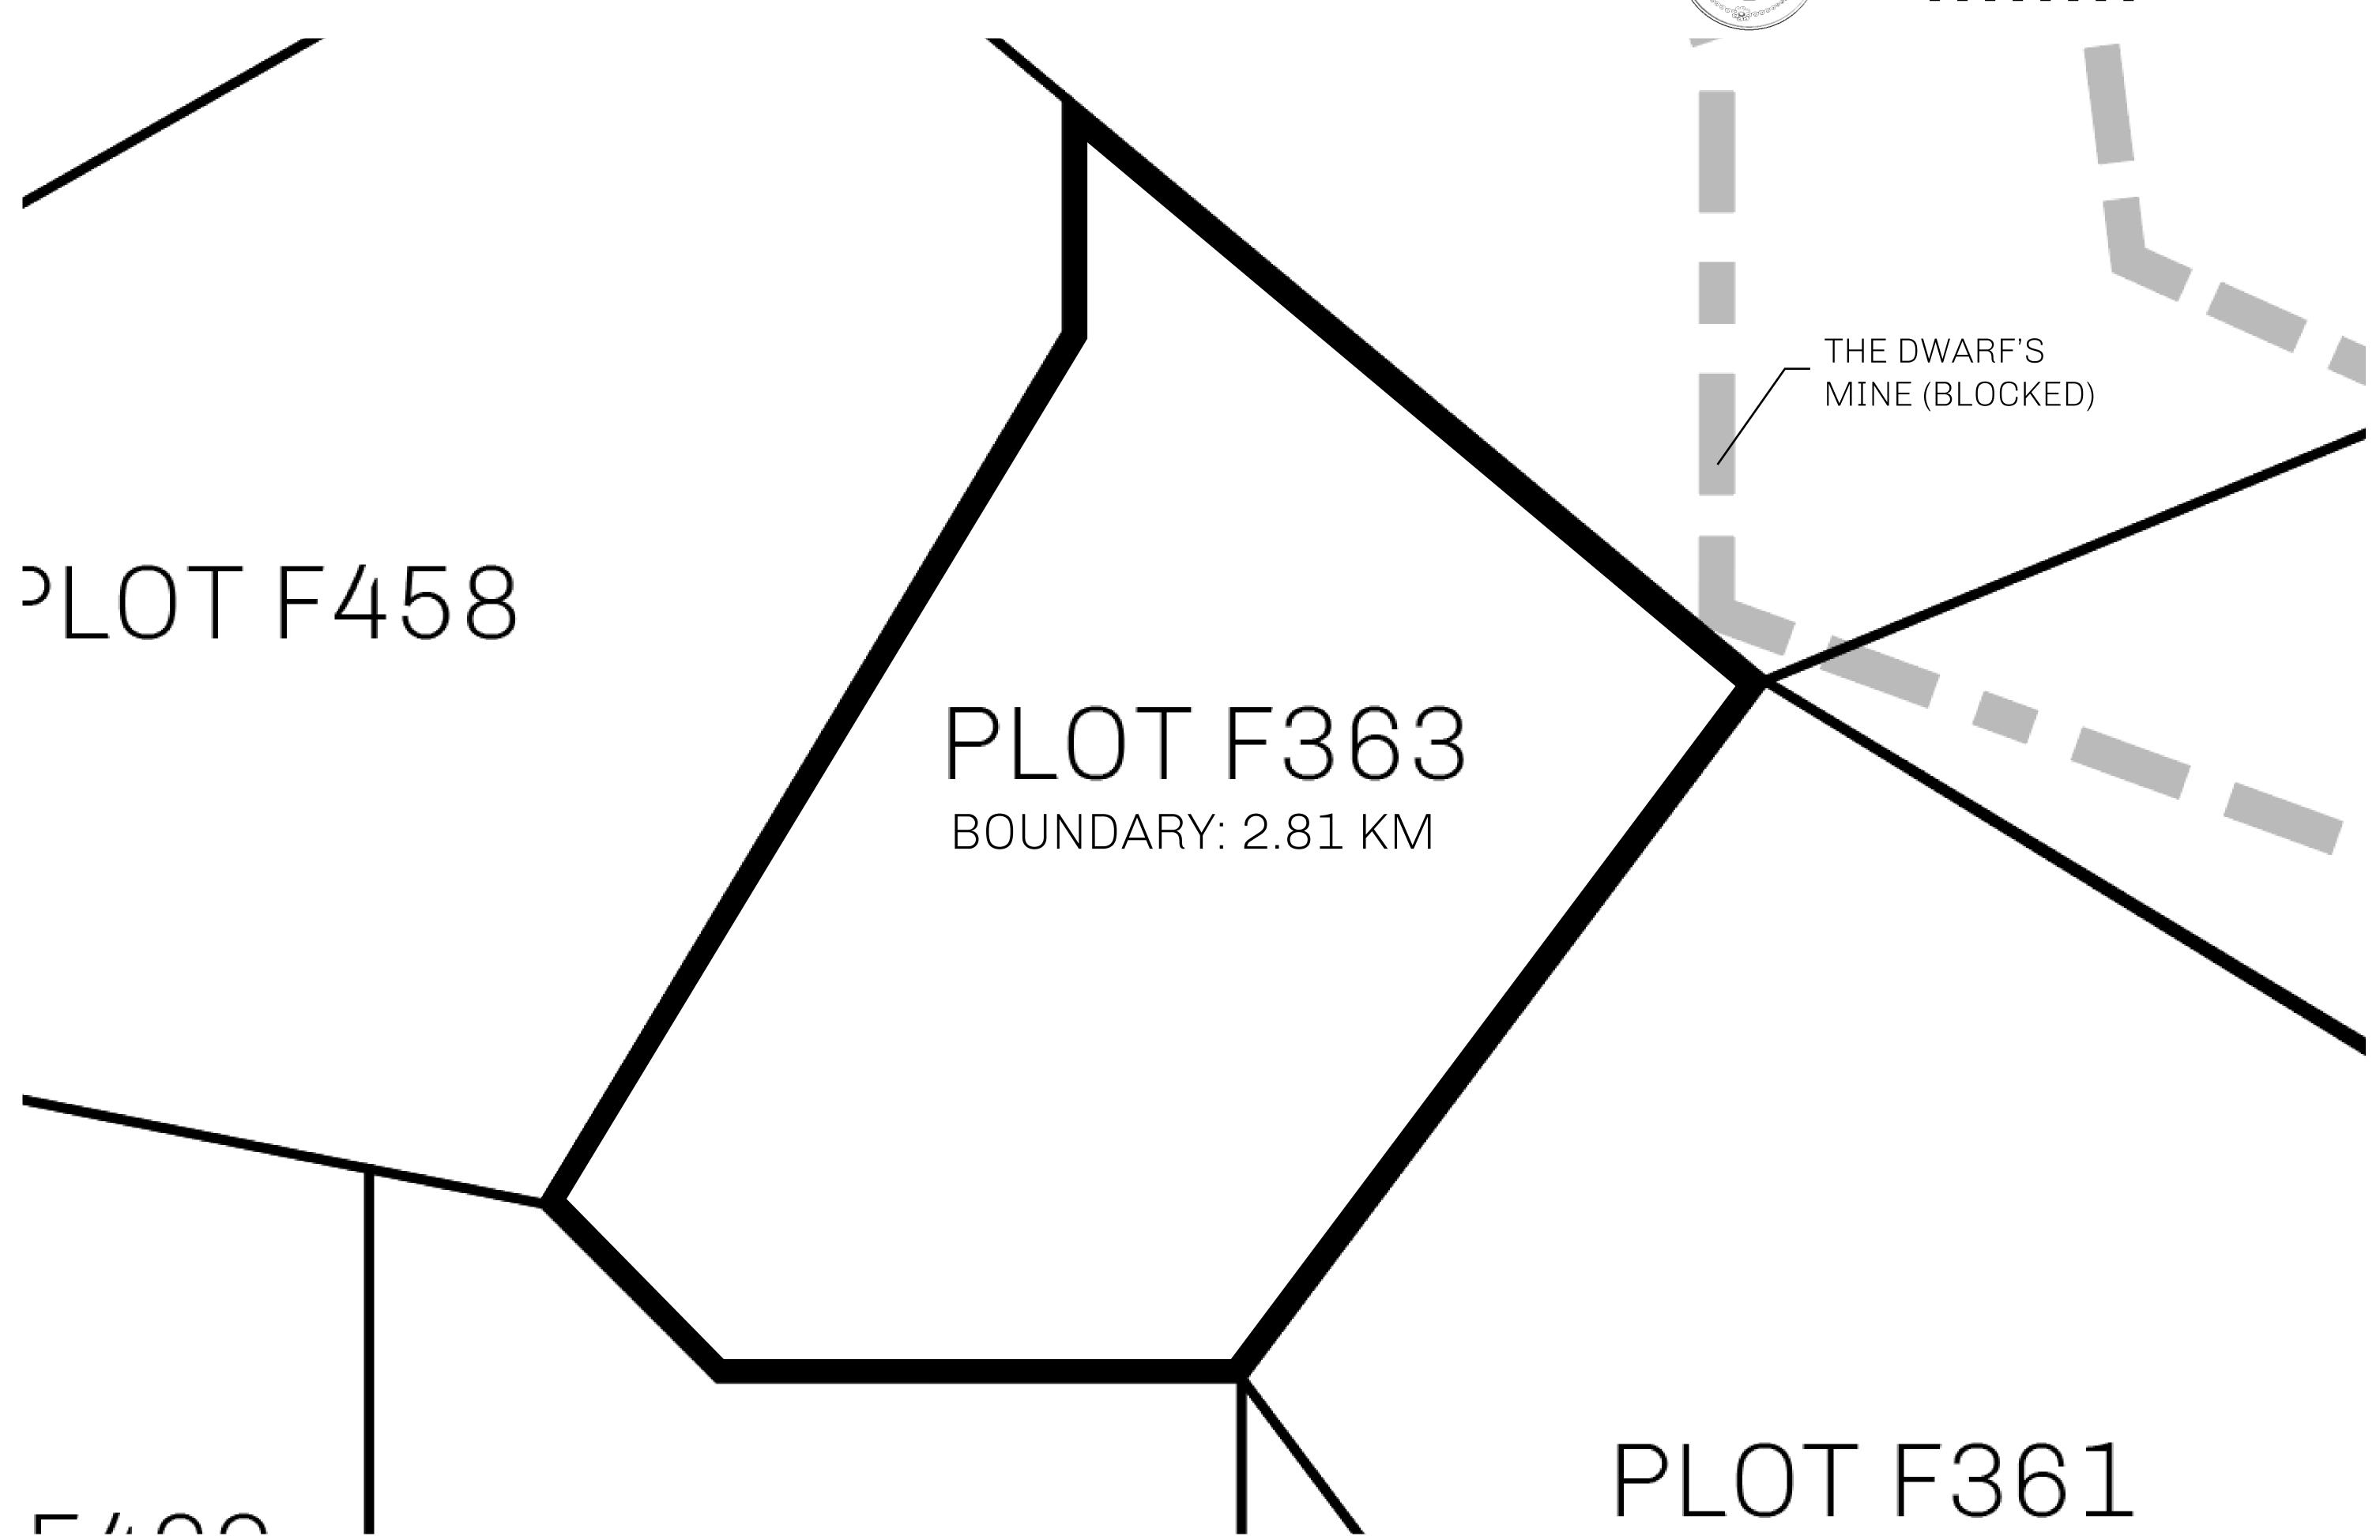

## H.M. LNFT Land Registry

F363-221121

TITLE NUMBER

ADMINISTRATIVE AREA

ISLE OF FUND

ISSUED 22 November 2021

SCALE **1/50000** 

OWNER ENTITLEMENT