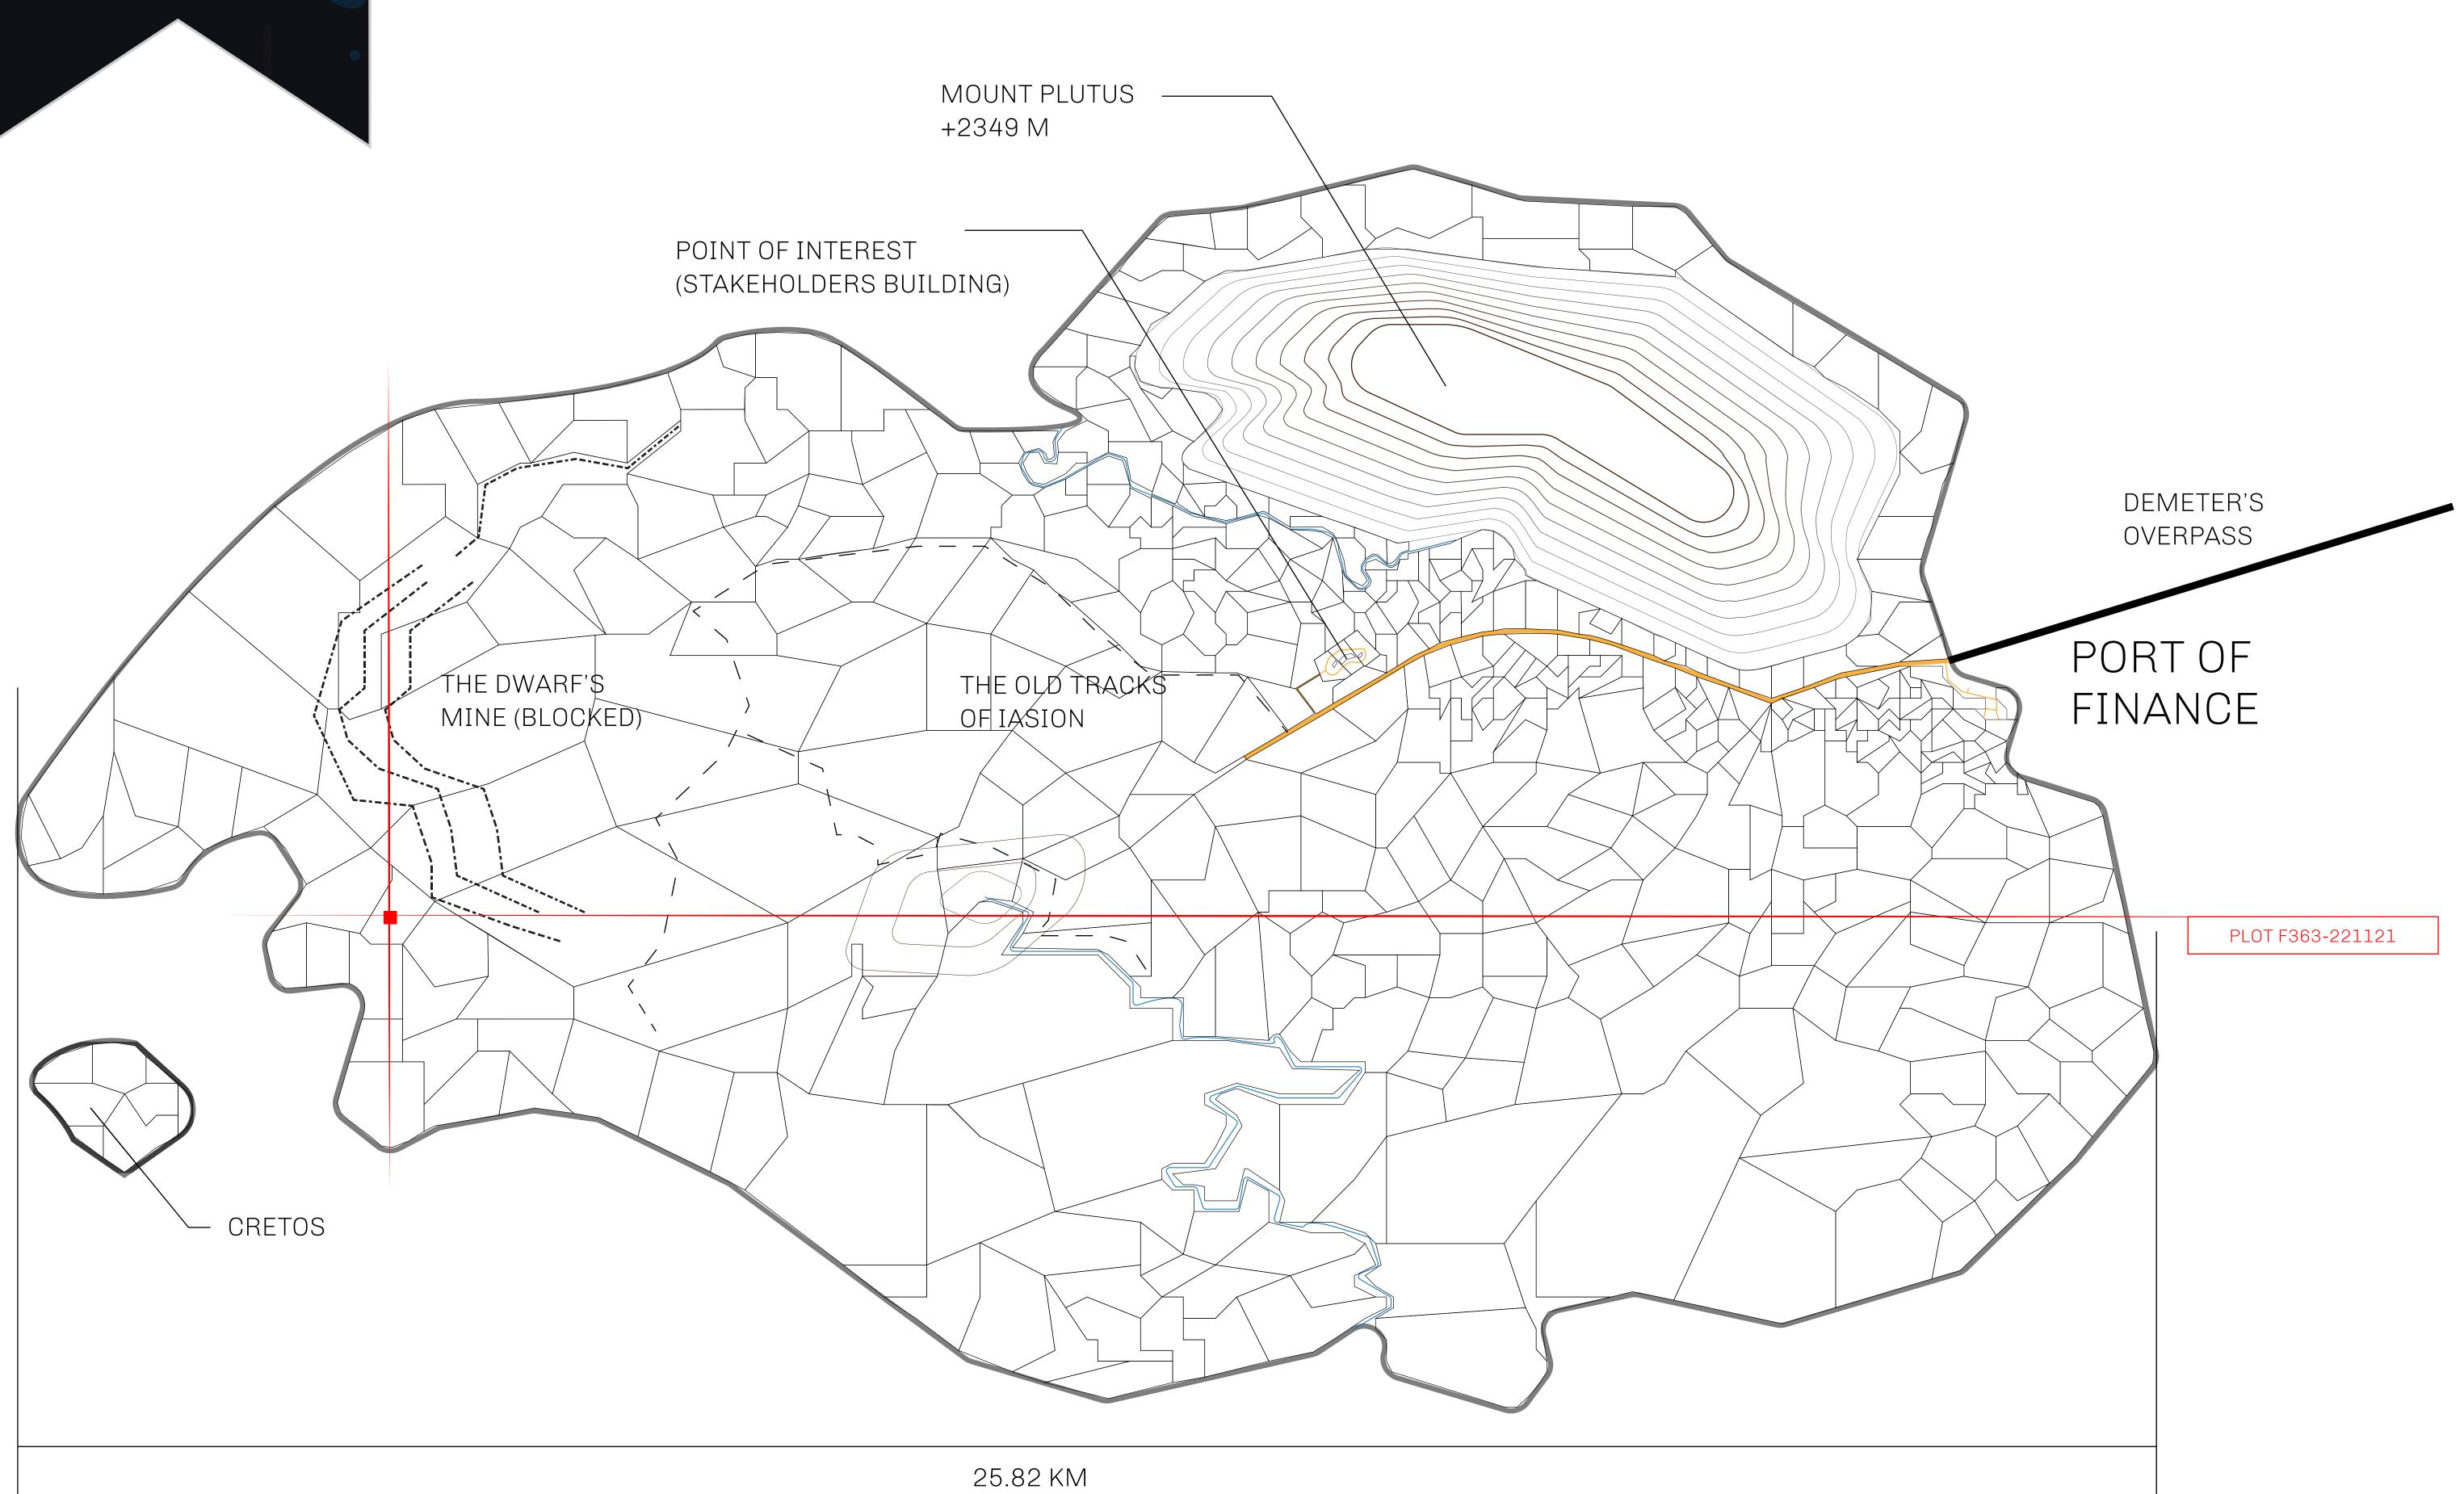

## GEOGRAPHY

COASTLINE
BORDERS
HIGHEST POINT
LOWEST POINT
PLOTS
SCALE

73.54 KM (45.70 MILES)
OCEAN
MOUNT PLUTUS +2349 M
THE DWARF'S MINE -215 M

490

1:50000

## H.M. LNFT Land Registry

F363-221121

TITLE NUMBER

ADMINISTRATIVE AREA

ISLE OF FUND

ISSUED 22 November 2021

SCALE **1/50000** 

OWNER ENTITLEMENT